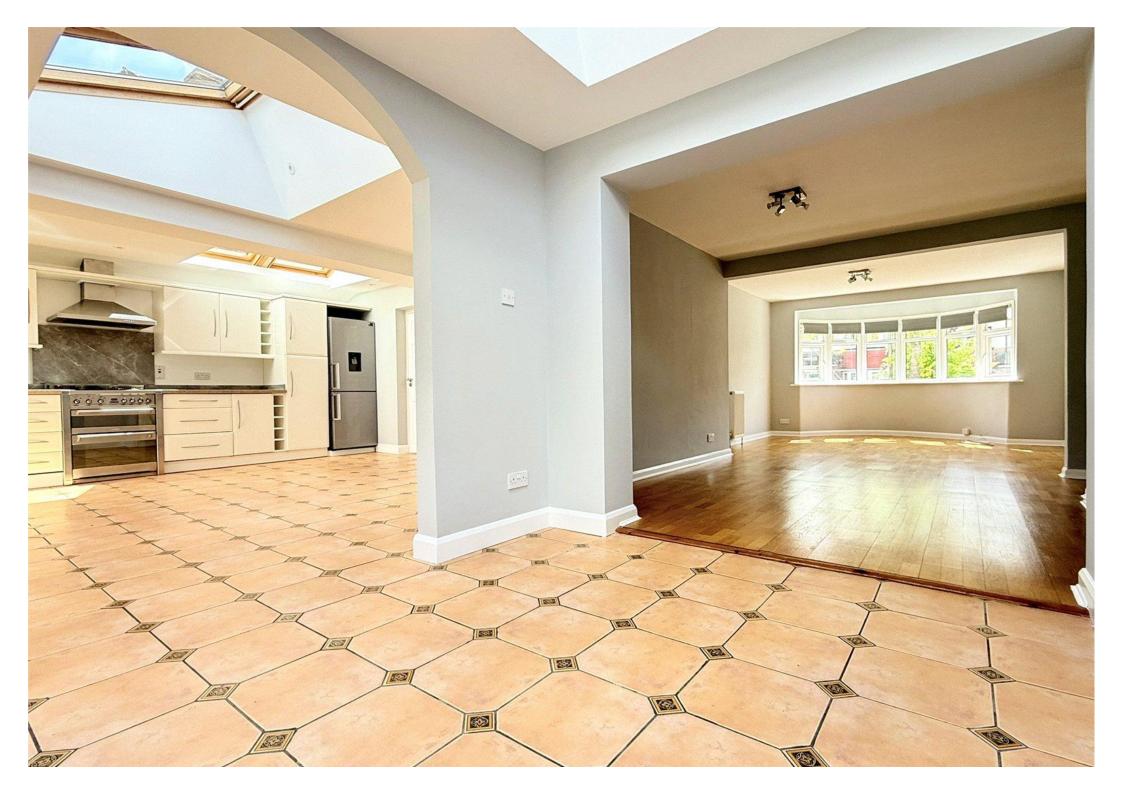

Langford Crescent

Cockfosters

STATONS

I Ó

THE OWNER

A VERSEAL AND A DESCRIPTION OF A DESCRIP

Langford Crescent Cockfosters Hertfordshire EN4 9EH

This charming and modern semi-detached house is a perfect blend of style and functionality. Boasting a spacious 1,054 sq ft layout, this property has been extended well on the ground floor: featuring 3 bedrooms, 1 large through reception room, spacious kitchen diner and a well-appointed bathroom. Offered unfurnished, this home is a blank canvas waiting for your personal touch.

Enjoy the convenience of off-street parking and a garage, as well as a lovely garden perfect for relaxing or entertaining. The property is situated in a quiet and peaceful neighbourhood, providing a homely and tranquil atmosphere. With its affordable price point and clean, comfortable living spaces, this property offers a fantastic opportunity for those seeking a quality home in a sought-after location. Don't miss out on the chance to make this house your own – arrange a viewing today!