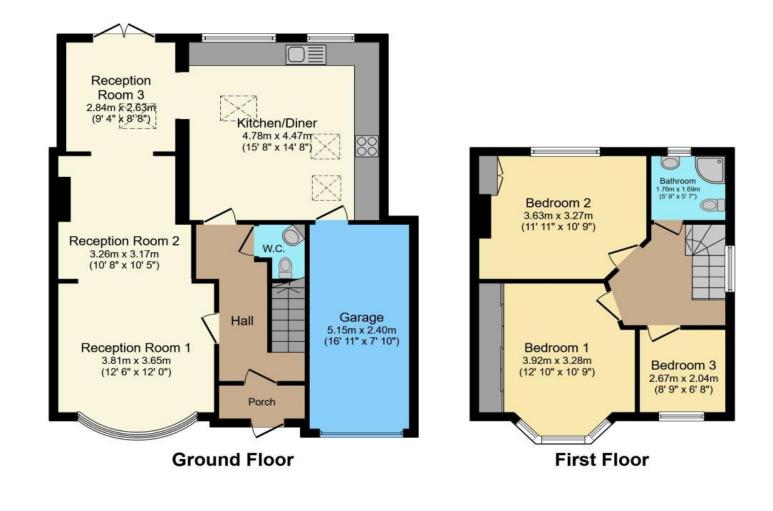

Total floor area 118.0 sq. m. (1,270 sq. ft.) approx

This floor plan is for illustrative purposes only. It is not drawn to scale. Any measurements, floor areas (including any total floor area), openings and orientation are approximate. No details are guaranteed, they cannot be relied upon for any purpose and they do not form part of any agreement. No liability is taken for any error, omission or misstatement. A party must rely upon its own inspection(s). Plan produced for Purple Bricks. Powered by www.focalagent.com