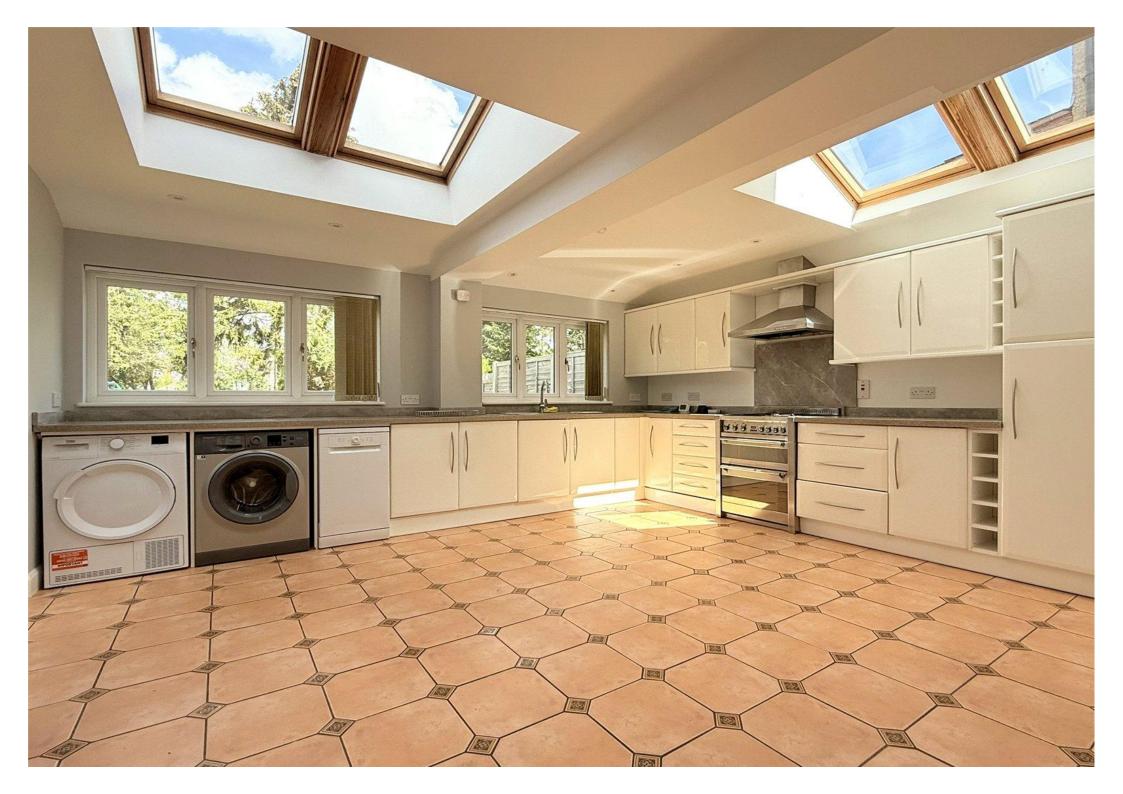

Langford Crescent

Cockfosters

STATONS

I Ó

THE OWNER

A VERSEAL AND A DESCRIPTION OF A DESCRIP

Langford Crescent Cockfosters Hertfordshire EN4 9EH

This charming and modern semi-detached house is a perfect blend of style and functionality. Boasting a spacious 1,054 sq ft layout, this property has been extended well on the ground floor: featuring 3 bedrooms, 1 large through reception room, spacious kitchen diner and a well-appointed bathroom. Offered unfurnished, this home is a blank canvas waiting for your personal touch.