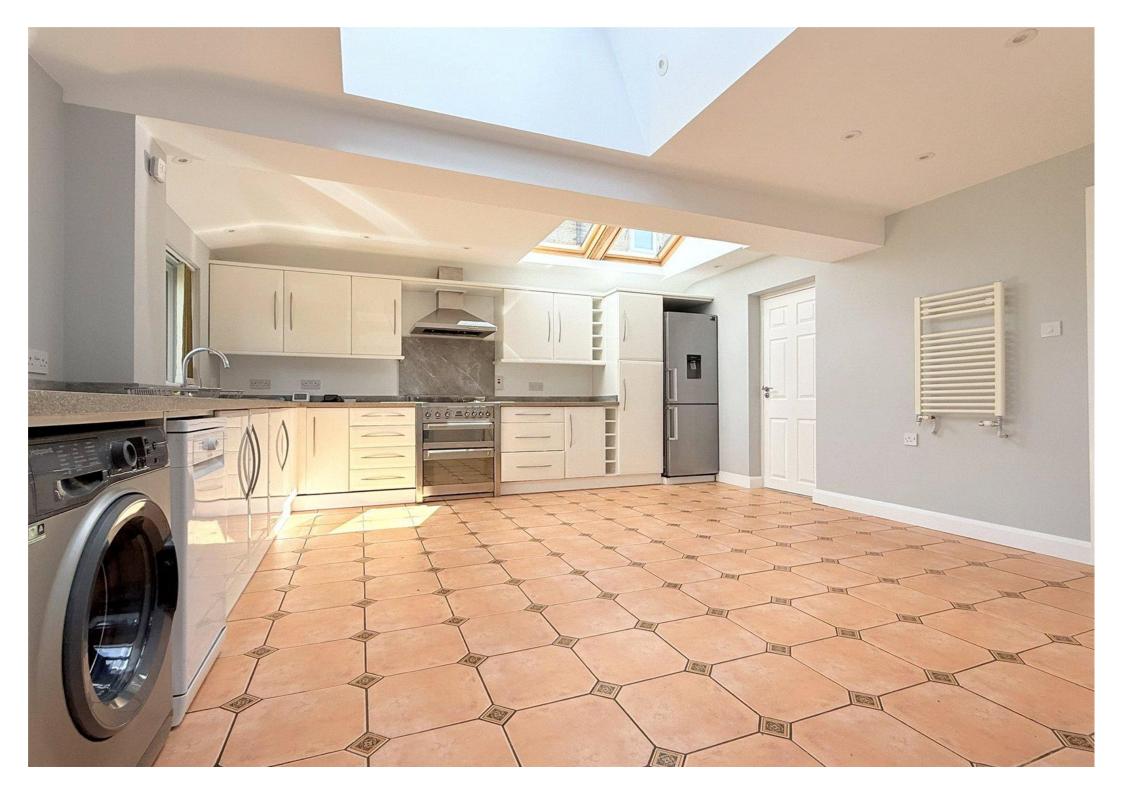

Langford Crescent

Cockfosters

STATONS

I Ó

THE OWNER

A VERSEAL AND A DESCRIPTION OF A DESCRIP

Langford Crescent Cockfosters Hertfordshire EN4 9EH

This charming and modern semi-detached house is a perfect blend of style and functionality. Boasting a spacious 1,054 sq ft layout, this property has been extended well on the ground floor: featuring 3 bedrooms, 1 large through reception room, spacious kitchen diner and a well-appointed bathroom. Offered unfurnished, this home is a blank canvas waiting for your personal touch.

Enjoy the convenience of off-street parking and a garage, as well as a lovely garden perfect for relaxing or entertaining. The property is situated in a quiet and peaceful neighbourhood, providing a homely and tranquil atmosphere. With its affordable price point and clean, comfortable living spaces, this property offers a fantastic opportunity for those seeking a quality home in a sought-after location. Don't miss out on the chance to make this house your own – arrange a viewing today!