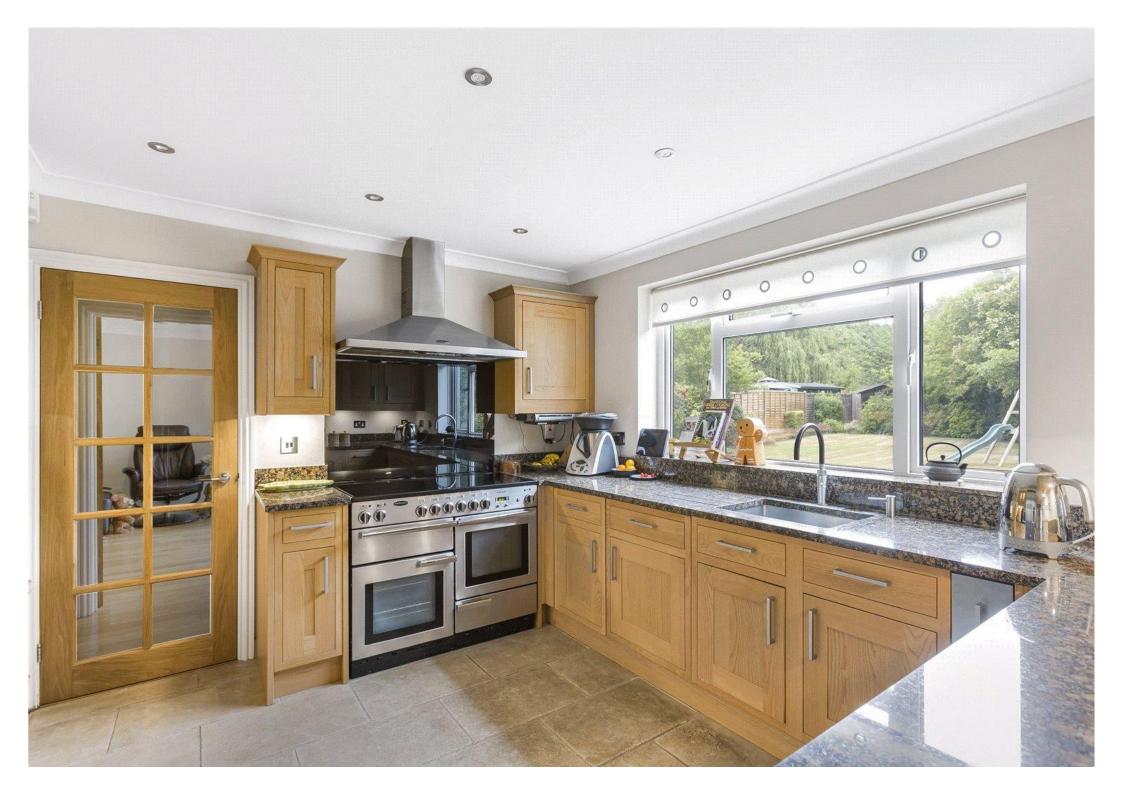

## PLEASE NOTE THE PROPERTY IS UNFURNISHED

The ground floor comprises spacious reception hallway, three reception rooms, kitchen, utility and guest cloakroom. On the first floor there are four bedrooms with en suite to principal bedroom and a family bathroom. The lovely rear garden has a paved seating area to the immediate rear with the remainder laid mainly to lawn, the garden further wraps round to the side of the house. The frontage consists of a carriage driveway that provides off street parking and also allows access to the garage.