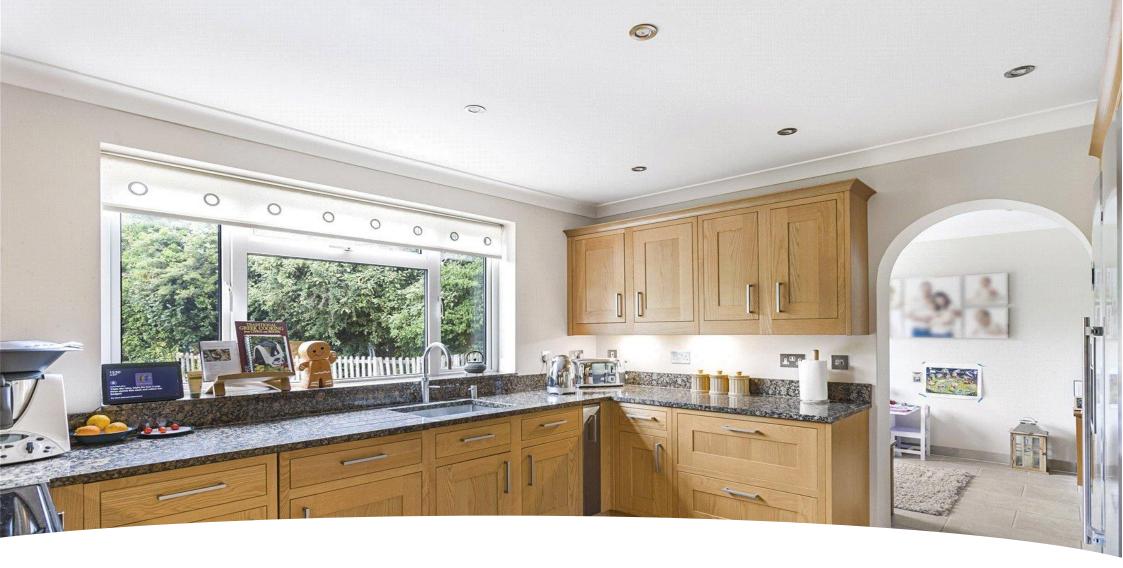

## PLEASE NOTE THE PROPERTY IS UNFURNISHED

The ground floor comprises spacious reception hallway, three reception rooms, kitchen, utility and guest cloakroom. On the first floor there are four bedrooms with en suite to principal bedroom and a family bathroom. The lovely rear garden has a paved seating area to the immediate rear with the remainder laid mainly to lawn, the garden further wraps round to the side of the house. The frontage consists of a carriage driveway that provides off street parking and also allows access to the garage.