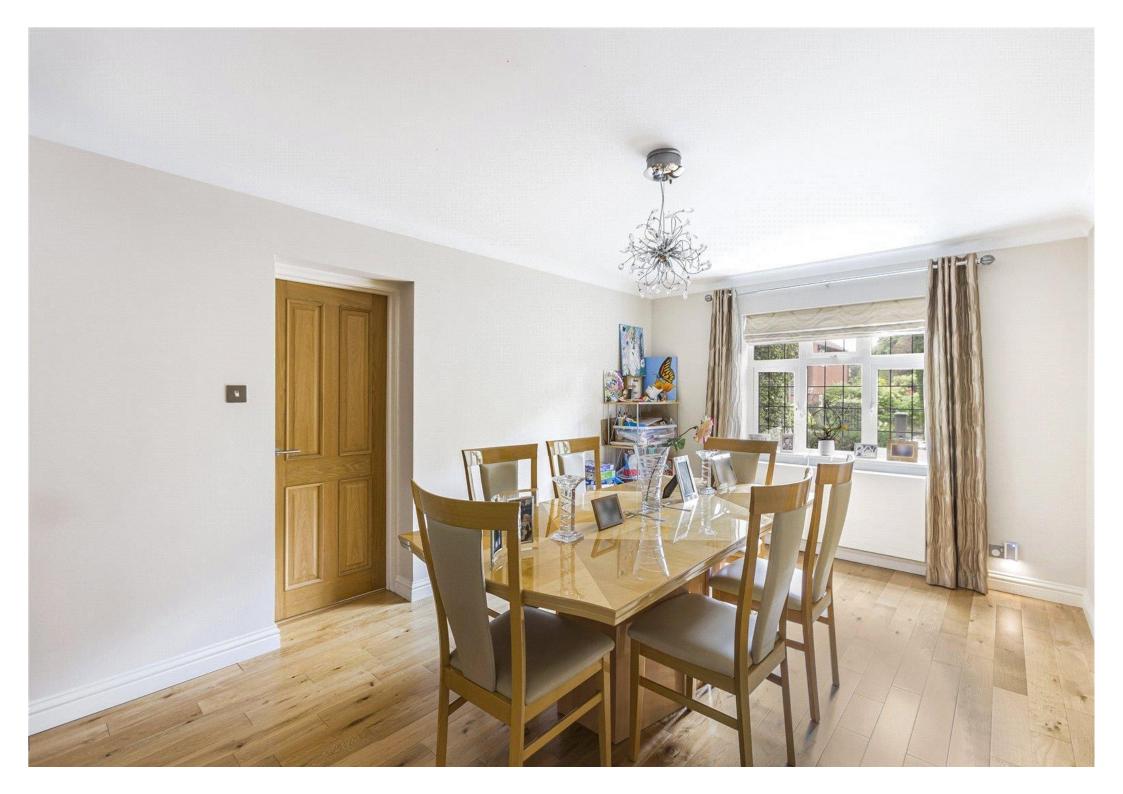

## PLEASE NOTE THE PROPERTY IS UNFURNISHED

The ground floor comprises spacious reception hallway, three reception rooms, kitchen, utility and guest cloakroom. On the first floor there are four bedrooms with en suite to principal bedroom and a family bathroom. The lovely rear garden has a paved seating area to the immediate rear with the remainder laid mainly to lawn, the garden further wraps round to the side of the house. The frontage consists of a carriage driveway that provides off street parking and also allows access to the garage.