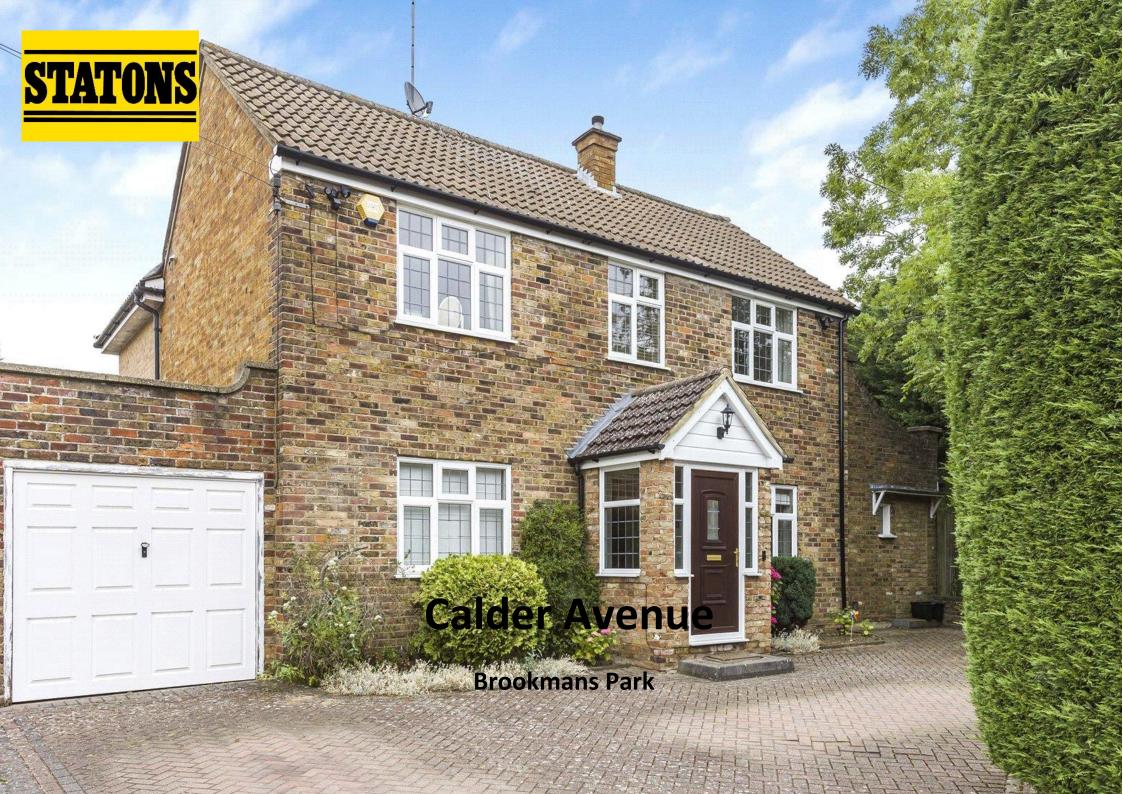

Calder Avenue Brookmans Park Hertfordshire AL9 7AH This fabulous four-bedroom link detached residence located on a corner plot offers circa 2143 sq ft of accommodation.

## PLEASE NOTE THE PROPERTY IS UNFURNISHED

The ground floor comprises spacious reception hallway, three reception rooms, kitchen, utility and guest cloakroom. On the first floor there are four bedrooms with en suite to principal bedroom and a family bathroom. The lovely rear garden has a paved seating area to the immediate rear with the remainder laid mainly to lawn, the garden further wraps round to the side of the house. The frontage consists of a carriage driveway that provides off street parking and also allows access to the garage.