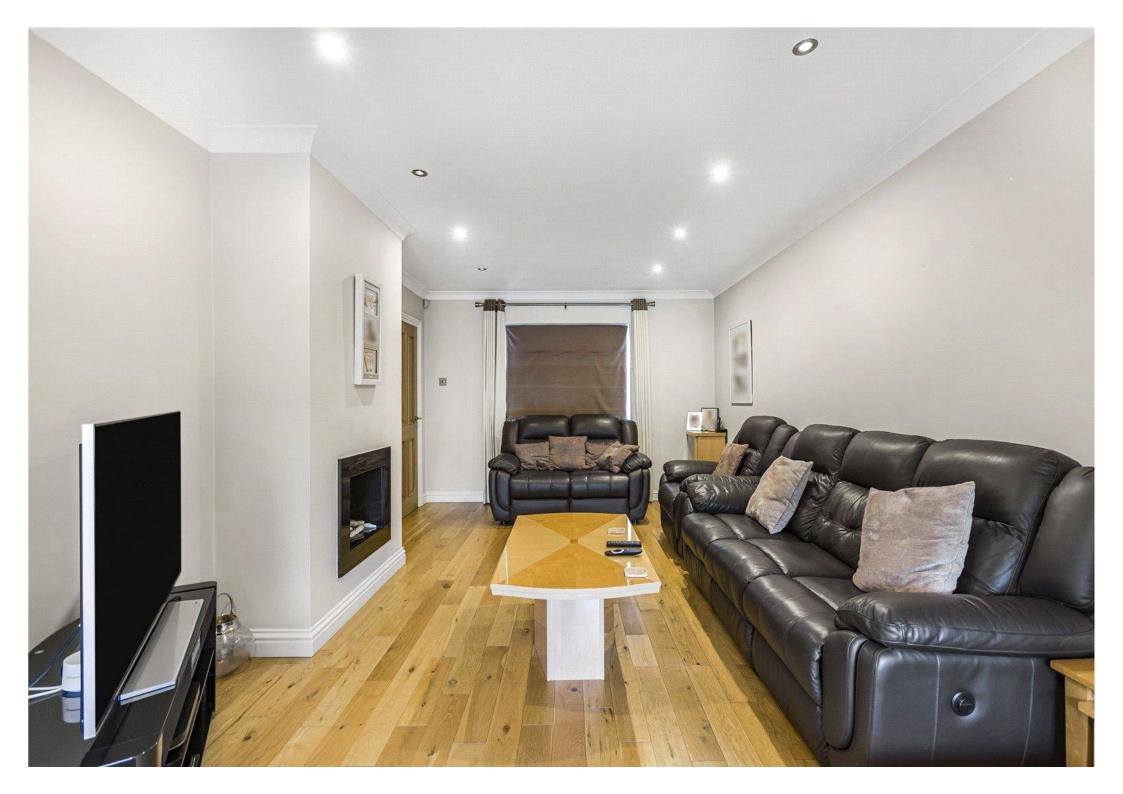

## PLEASE NOTE THE PROPERTY IS UNFURNISHED

The ground floor comprises spacious reception hallway, three reception rooms, kitchen, utility and guest cloakroom. On the first floor there are four bedrooms with en suite to principal bedroom and a family bathroom. The lovely rear garden has a paved seating area to the immediate rear with the remainder laid mainly to lawn, the garden further wraps round to the side of the house. The frontage consists of a carriage driveway that provides off street parking and also allows access to the garage.