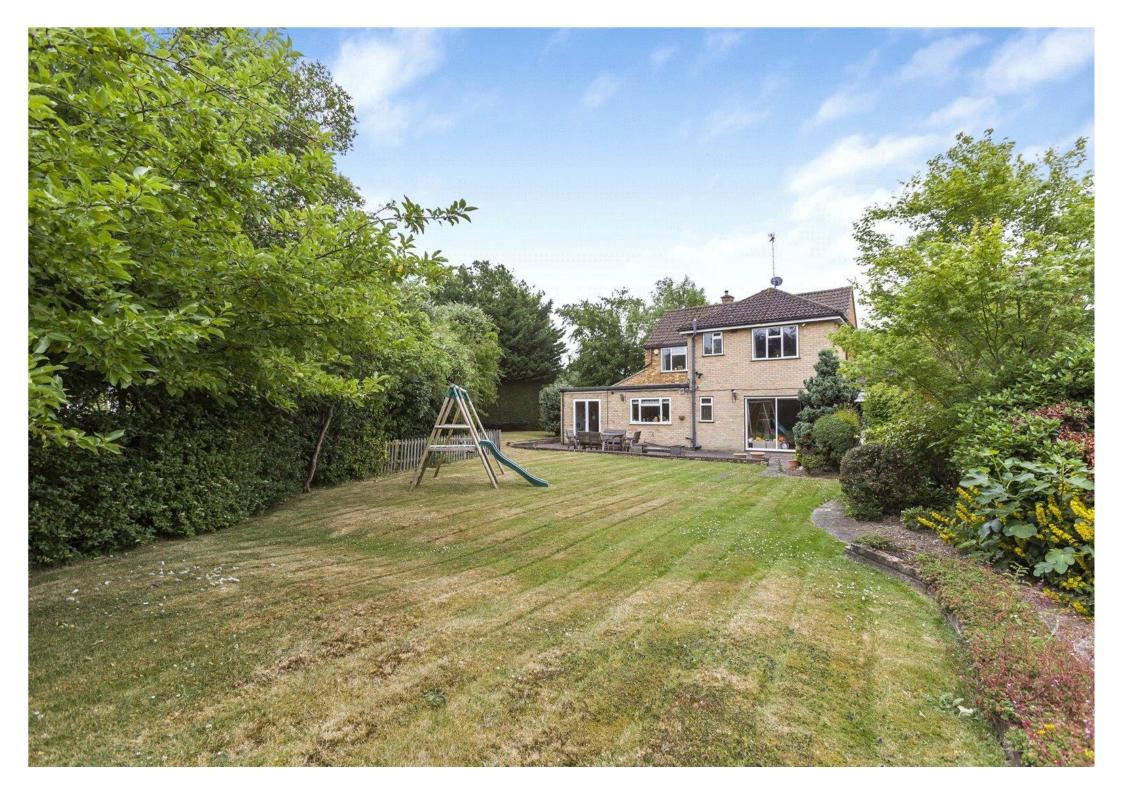

## PLEASE NOTE THE PROPERTY IS UNFURNISHED

The ground floor comprises spacious reception hallway, three reception rooms, kitchen, utility and guest cloakroom. On the first floor there are four bedrooms with en suite to principal bedroom and a family bathroom. The lovely rear garden has a paved seating area to the immediate rear with the remainder laid mainly to lawn, the garden further wraps round to the side of the house. The frontage consists of a carriage driveway that provides off street parking and also allows access to the garage.