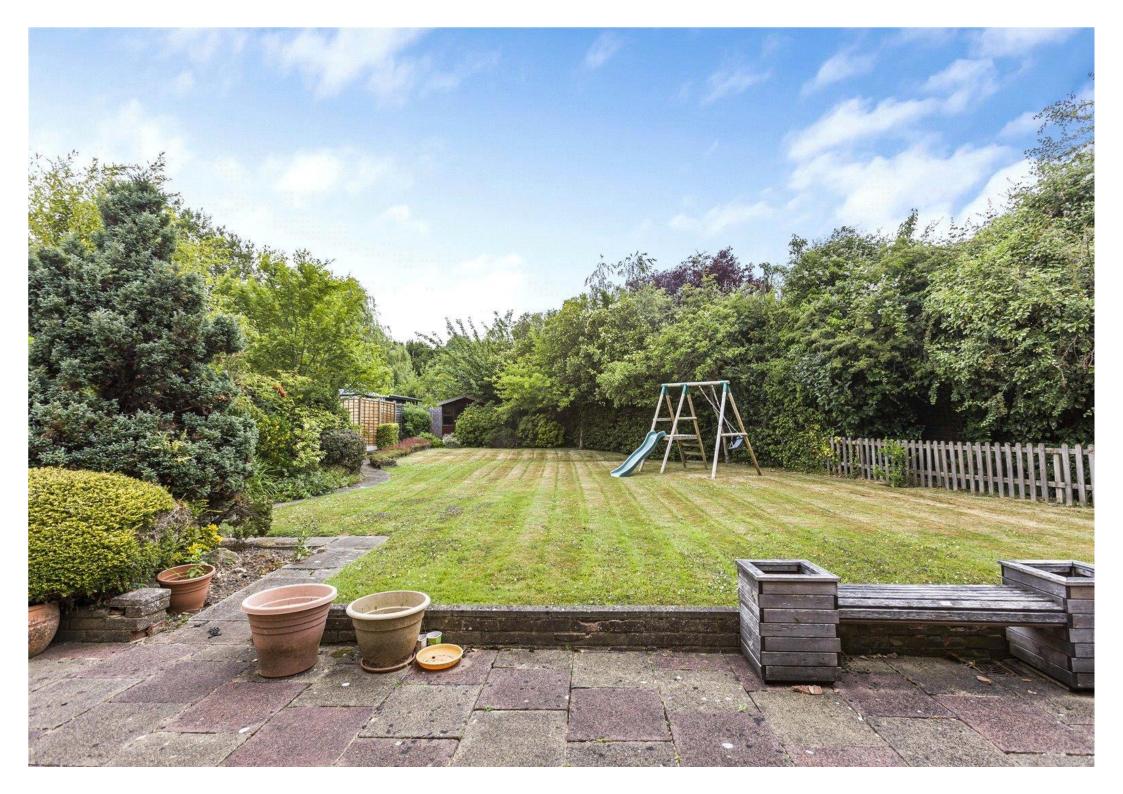

## PLEASE NOTE THE PROPERTY IS UNFURNISHED

The ground floor comprises spacious reception hallway, three reception rooms, kitchen, utility and guest cloakroom. On the first floor there are four bedrooms with en suite to principal bedroom and a family bathroom. The lovely rear garden has a paved seating area to the immediate rear with the remainder laid mainly to lawn, the garden further wraps round to the side of the house. The frontage consists of a carriage driveway that provides off street parking and also allows access to the garage.