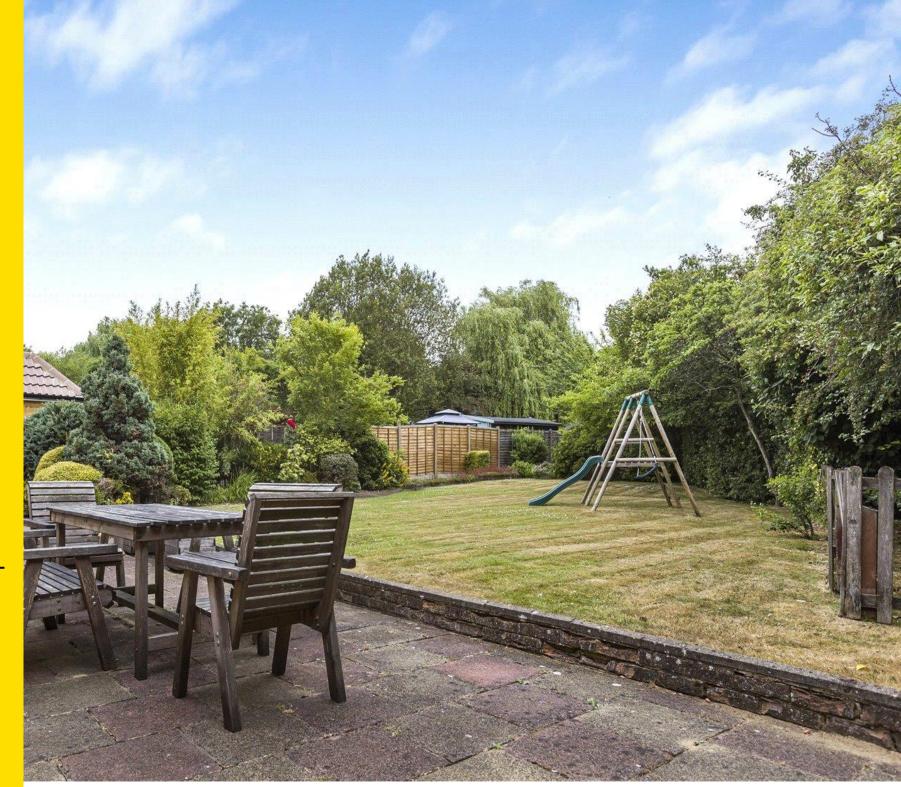

## PLEASE NOTE THE PROPERTY IS UNFURNISHED

The ground floor comprises spacious reception hallway, three reception rooms, kitchen, utility and guest cloakroom. On the first floor there are four bedrooms with en suite to principal bedroom and a family bathroom. The lovely rear garden has a paved seating area to the immediate rear with the remainder laid mainly to lawn, the garden further wraps round to the side of the house. The frontage consists of a carriage driveway that provides off street parking and also allows access to the garage.