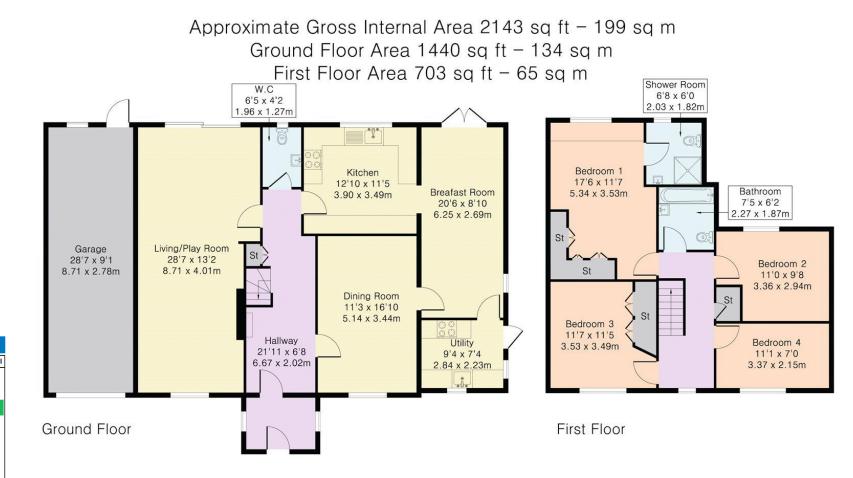

Calder Avenue Brookmans Park Hertfordshire AL9 7AH This fabulous four-bedroom link detached residence located on a corner plot offers circa 2143 sq ft of accommodation.

## PLEASE NOTE THE PROPERTY IS UNFURNISHED

The ground floor comprises spacious reception hallway, three reception rooms, kitchen, utility and guest cloakroom. On the first floor there are four bedrooms with en suite to principal bedroom and a family bathroom. The lovely rear garden has a paved seating area to the immediate rear with the remainder laid mainly to lawn, the garden further wraps round to the side of the house. The frontage consists of a carriage driveway that provides off street parking and also allows access to the garage.