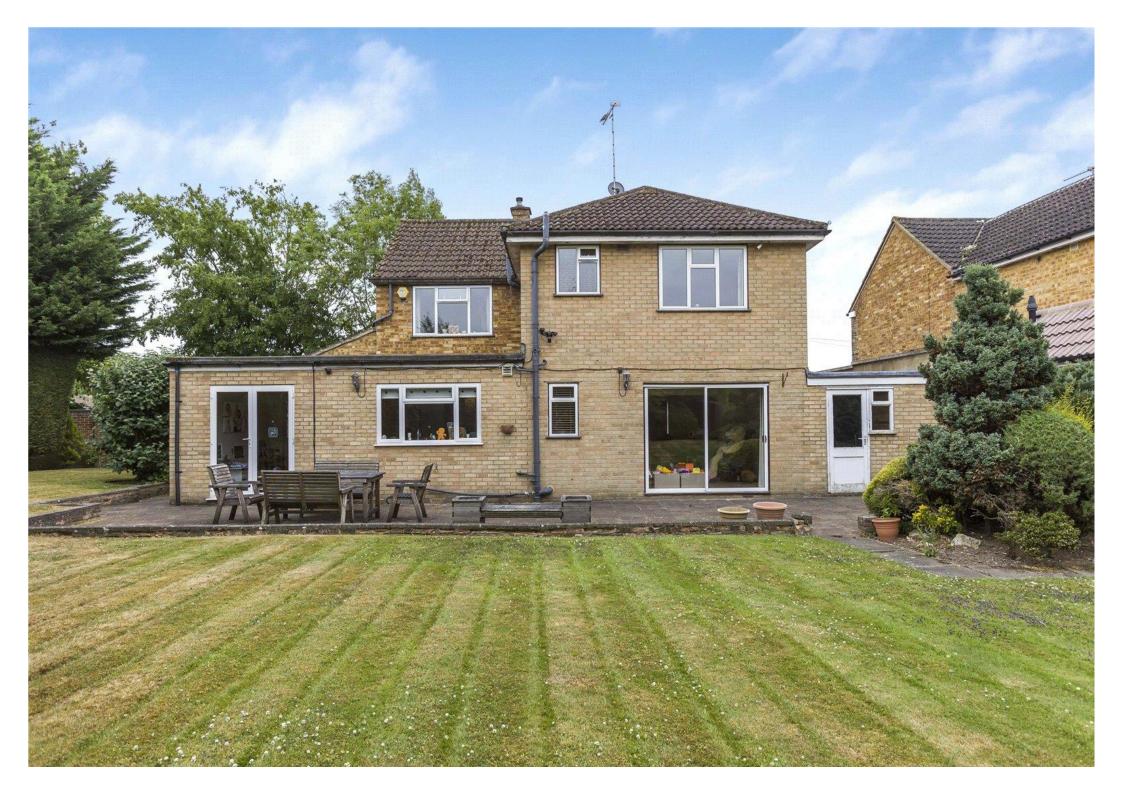

## PLEASE NOTE THE PROPERTY IS UNFURNISHED

The ground floor comprises spacious reception hallway, three reception rooms, kitchen, utility and guest cloakroom. On the first floor there are four bedrooms with en suite to principal bedroom and a family bathroom. The lovely rear garden has a paved seating area to the immediate rear with the remainder laid mainly to lawn, the garden further wraps round to the side of the house. The frontage consists of a carriage driveway that provides off street parking and also allows access to the garage.