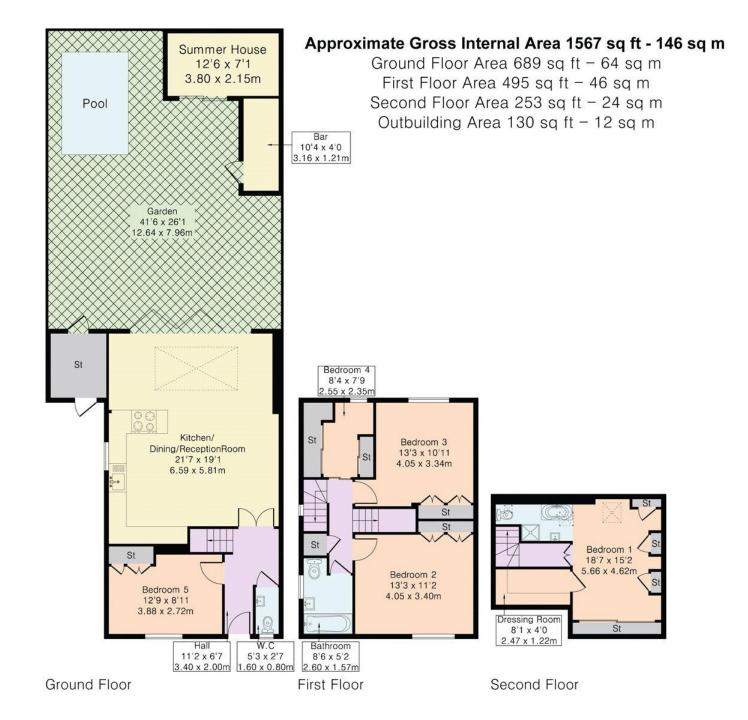

The home boasts a spacious open-plan kitchen, dining, and reception area, creating a seamless flow for everyday living and social gatherings. With four well-appointed bedrooms and two luxury bathrooms, comfort and elegance are at the heart of this property.

Outside, the impressive garden features a private lap pool, a stylish summer house, and a bespoke bar area - ideal for entertaining guests or unwinding in your own outdoor retreat.

This is a rare opportunity to acquire a high-spec home in a desirable location.