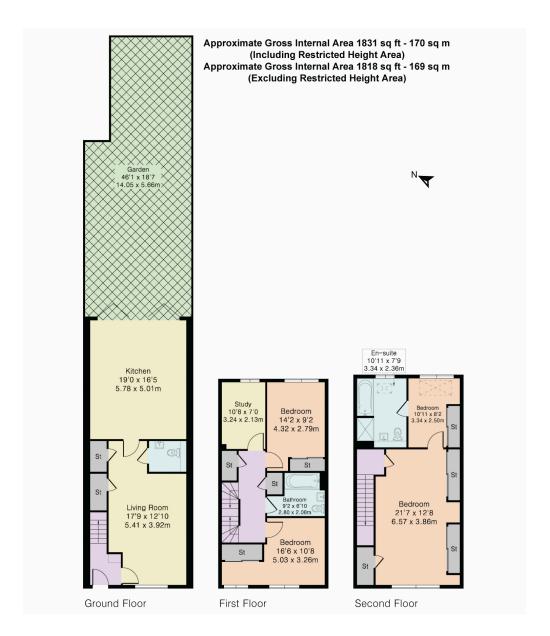

## 68 Well Grove

Local Authority: Barnet Tax Band: G

Tenure: Freehold

Stunning Semi-Detached Home with Beautiful Garden & Premium Features

Welcome to this exceptional semi-detached home, perfectly designed for modern family living. Situated in a sought-after development, this property boasts two parking spaces, an EV charger, and a neatly integrated bike and bin shed at the front, along with a beautifully landscaped entrance.

Stepping inside, you are greeted by a spacious reception room, offering a warm and inviting space for relaxation. The openplan kitchen and dining area is the heart of the home, thoughtfully designed for both functionality and style. It extends seamlessly to a stunning landscaped garden, featuring an automated awning, a pergola for all-weather enjoyment, and carefully planted trees that ensure year-round colour and vibrancy. The garden is also thoughtfully equipped with baby gates and extra fencing, providing peace of mind for families with young children.

The first floor boasts two generous double bedrooms and a study/ nursery, complemented by a sleek, modern bathroom with high-end fittings, offering comfort and convenience.

The top floor is dedicated to a luxurious master suite, complete with an area originally designed as a dressing space, creating a private retreat away from the rest of the home.

Adding to its appeal, the home is equipped with solar panels, making it an eco-friendly choice, and is beautifully illuminated at night, enhancing its charm and elegance.

Set in a lovely development, this home provides both convenience and comfort, making it perfect for families and professionals alike.