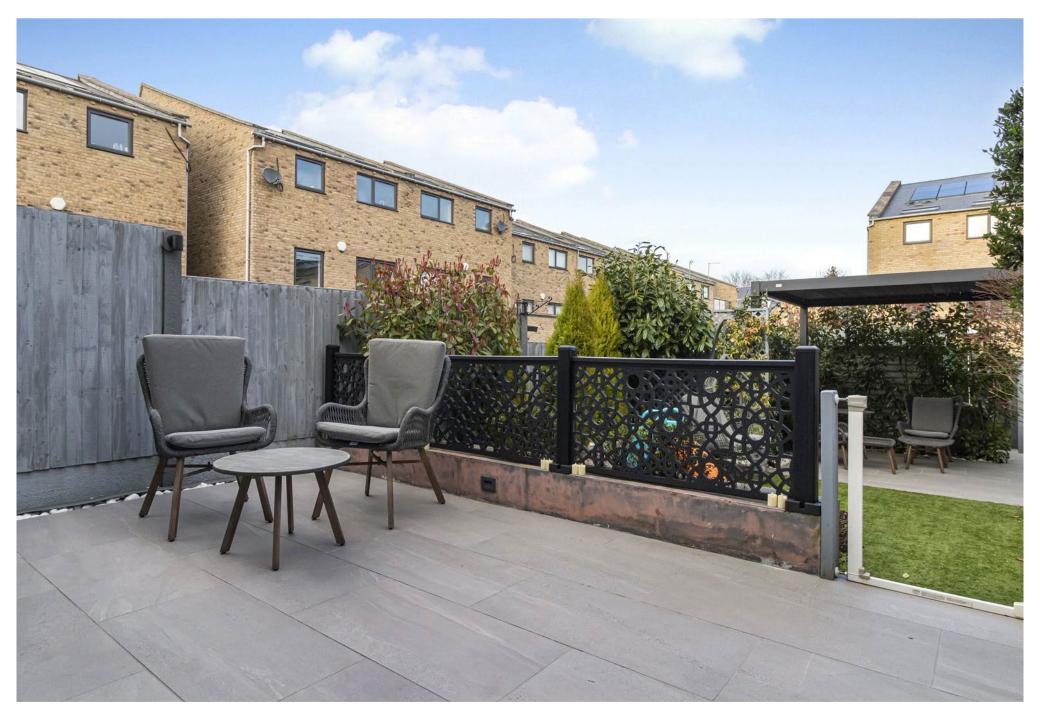

Stepping inside, you are greeted by a spacious reception room, offering a warm and inviting space for relaxation. The openplan kitchen and dining area is the heart of the home, thoughtfully designed for both functionality and style. It extends seamlessly to a stunning landscaped garden, featuring an automated awning, a pergola for all-weather enjoyment, and carefully planted trees that ensure year-round colour and vibrancy. The garden is also thoughtfully equipped with baby gates and extra fencing, providing peace of mind for families with young children.