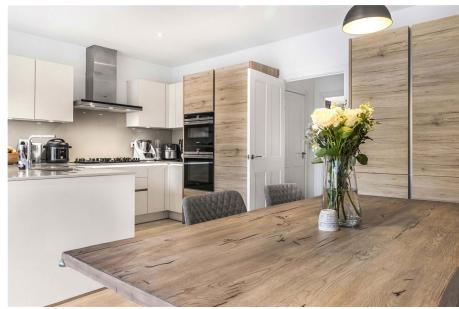

Stepping inside, you are greeted by a spacious reception room, offering a warm and inviting space for relaxation. The openplan kitchen and dining area is the heart of the home, thoughtfully designed for both functionality and style. It extends seamlessly to a stunning landscaped garden, featuring an automated awning, a pergola for all-weather enjoyment, and carefully planted trees that ensure year-round colour and vibrancy. The garden is also thoughtfully equipped with baby gates and extra fencing, providing peace of mind for families with young children.