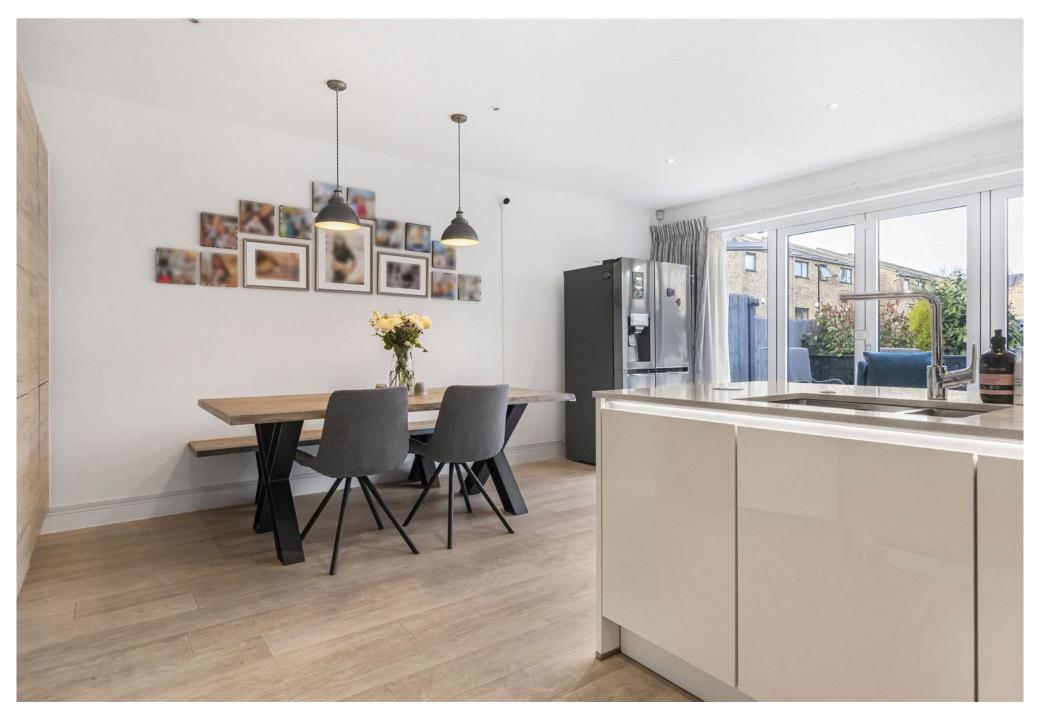

Stepping inside, you are greeted by a spacious reception room, offering a warm and inviting space for relaxation. The openplan kitchen and dining area is the heart of the home, thoughtfully designed for both functionality and style. It extends seamlessly to a stunning landscaped garden, featuring an automated awning, a pergola for all-weather enjoyment, and carefully planted trees that ensure year-round colour and vibrancy. The garden is also thoughtfully equipped with baby gates and extra fencing, providing peace of mind for families with young children.