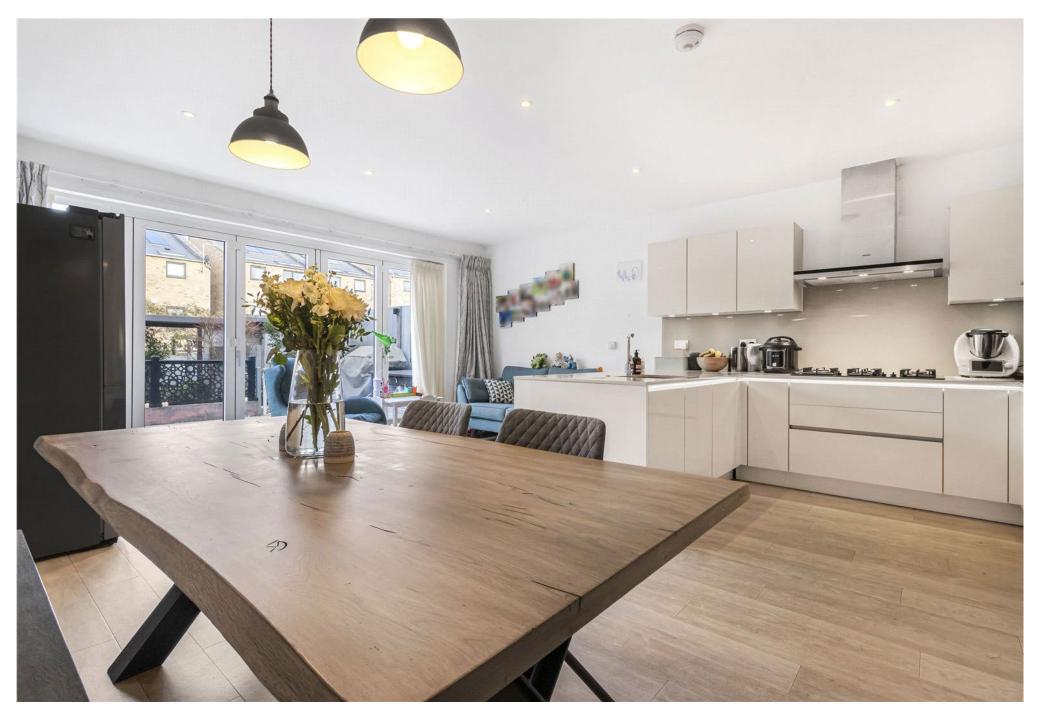

Stepping inside, you are greeted by a spacious reception room, offering a warm and inviting space for relaxation. The openplan kitchen and dining area is the heart of the home, thoughtfully designed for both functionality and style. It extends seamlessly to a stunning landscaped garden, featuring an automated awning, a pergola for all-weather enjoyment, and carefully planted trees that ensure year-round colour and vibrancy. The garden is also thoughtfully equipped with baby gates and extra fencing, providing peace of mind for families with young children.