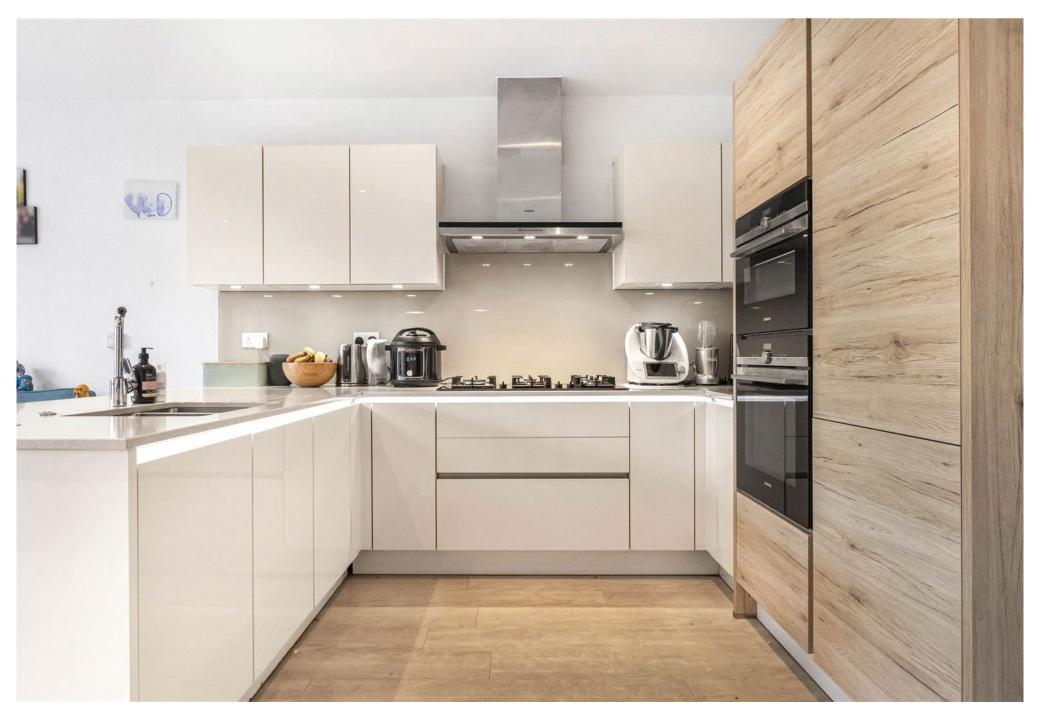

Stepping inside, you are greeted by a spacious reception room, offering a warm and inviting space for relaxation. The openplan kitchen and dining area is the heart of the home, thoughtfully designed for both functionality and style. It extends seamlessly to a stunning landscaped garden, featuring an automated awning, a pergola for all-weather enjoyment, and carefully planted trees that ensure year-round colour and vibrancy. The garden is also thoughtfully equipped with baby gates and extra fencing, providing peace of mind for families with young children.