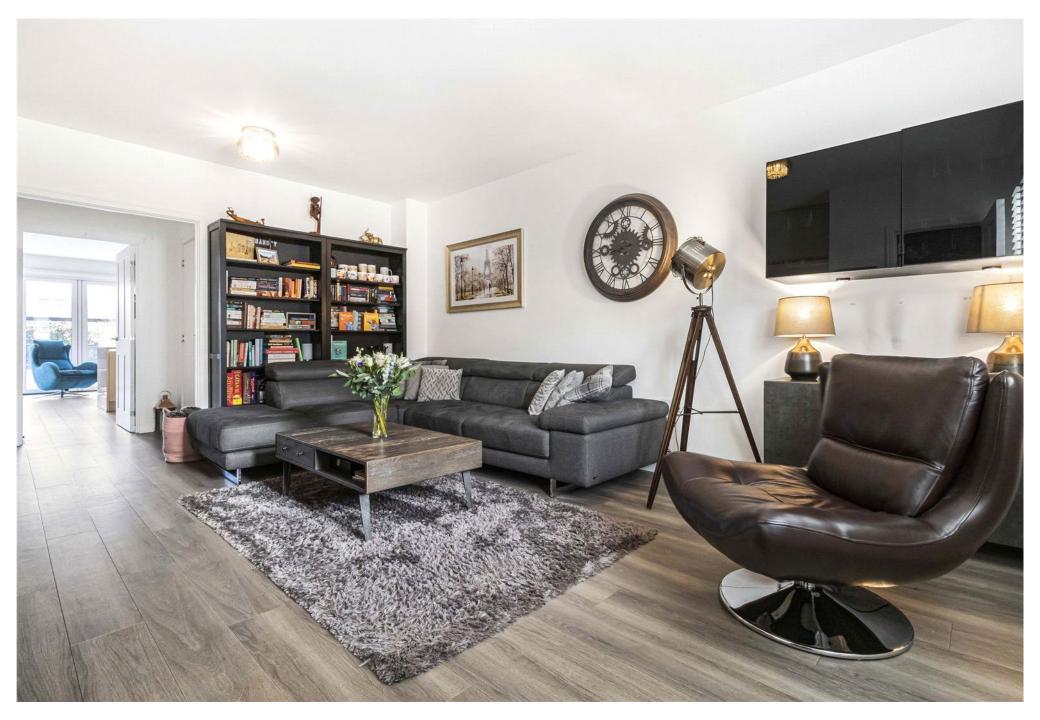

Stepping inside, you are greeted by a spacious reception room, offering a warm and inviting space for relaxation. The openplan kitchen and dining area is the heart of the home, thoughtfully designed for both functionality and style. It extends seamlessly to a stunning landscaped garden, featuring an automated awning, a pergola for all-weather enjoyment, and carefully planted trees that ensure year-round colour and vibrancy. The garden is also thoughtfully equipped with baby gates and extra fencing, providing peace of mind for families with young children.