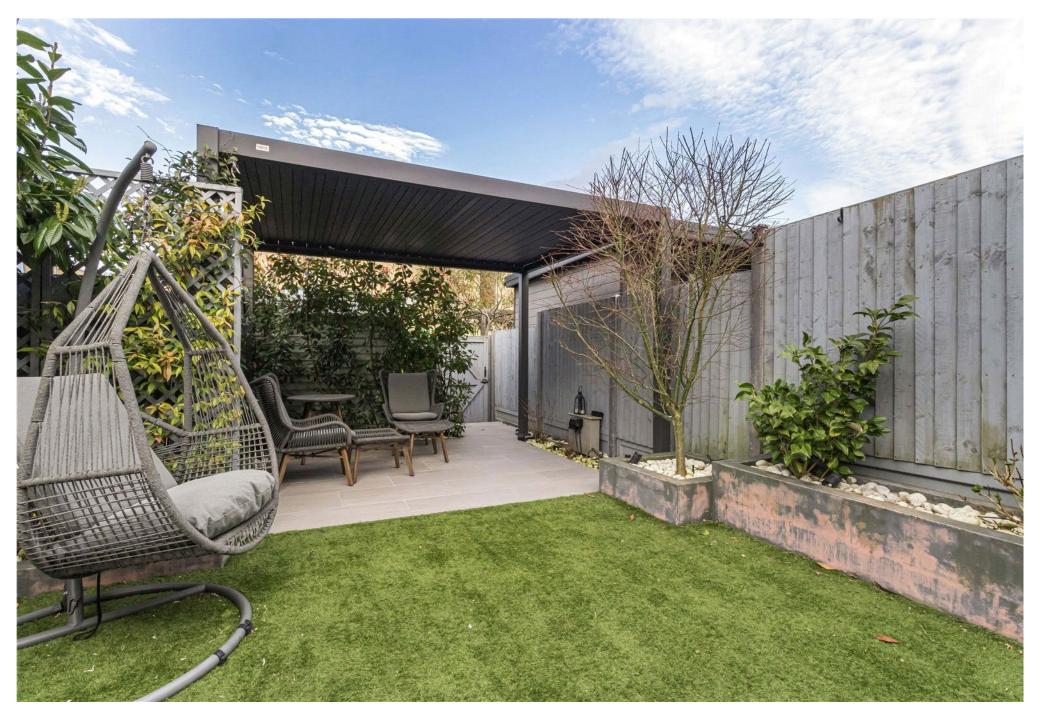

Stepping inside, you are greeted by a spacious reception room, offering a warm and inviting space for relaxation. The openplan kitchen and dining area is the heart of the home, thoughtfully designed for both functionality and style. It extends seamlessly to a stunning landscaped garden, featuring an automated awning, a pergola for all-weather enjoyment, and carefully planted trees that ensure year-round colour and vibrancy. The garden is also thoughtfully equipped with baby gates and extra fencing, providing peace of mind for families with young children.