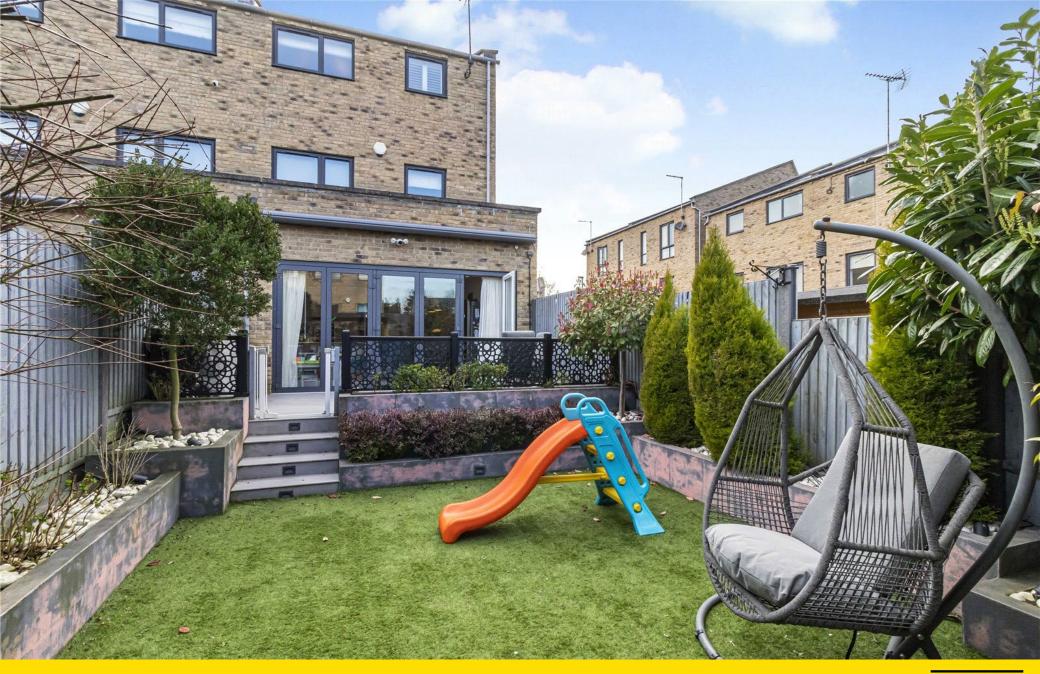

Stepping inside, you are greeted by a spacious reception room, offering a warm and inviting space for relaxation. The openplan kitchen and dining area is the heart of the home, thoughtfully designed for both functionality and style. It extends seamlessly to a stunning landscaped garden, featuring an automated awning, a pergola for all-weather enjoyment, and carefully planted trees that ensure year-round colour and vibrancy. The garden is also thoughtfully equipped with baby gates and extra fencing, providing peace of mind for families with young children.