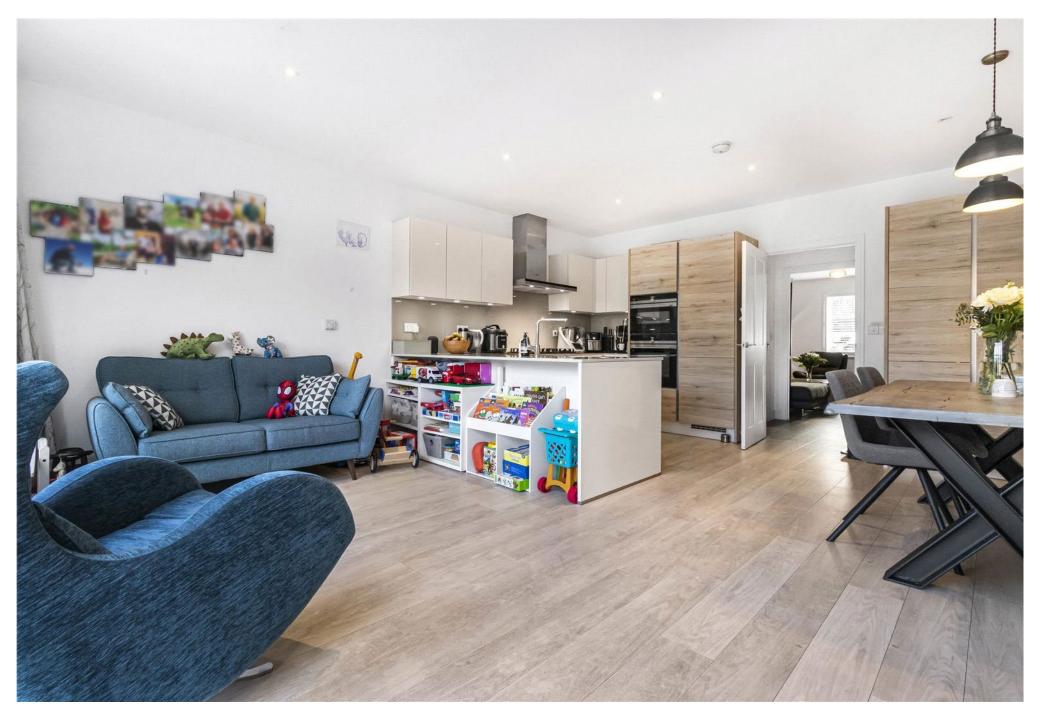

Stepping inside, you are greeted by a spacious reception room, offering a warm and inviting space for relaxation. The openplan kitchen and dining area is the heart of the home, thoughtfully designed for both functionality and style. It extends seamlessly to a stunning landscaped garden, featuring an automated awning, a pergola for all-weather enjoyment, and carefully planted trees that ensure year-round colour and vibrancy. The garden is also thoughtfully equipped with baby gates and extra fencing, providing peace of mind for families with young children.