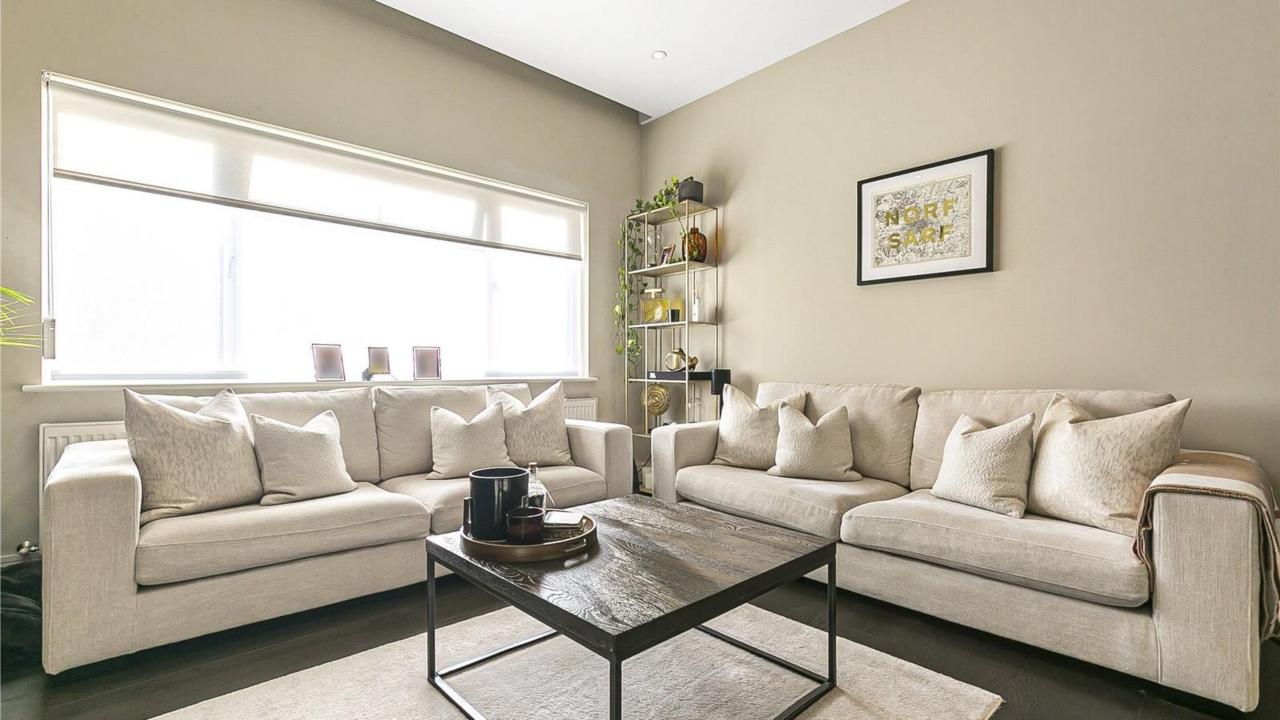

## Senate House, Southgate Road

Located on the ground floor of this modern block with stunning communal entrance is a bright, modern, impeccably presented two bedroom apartment with fabulous high ceilings, video entry system, allocated parking space behind security gates as well as visitors parking and communal garden.

On entering the apartment there is a welcoming hallway, open plan lounge/kitchen with beautiful flooring and integrated appliances, two bedrooms and a family bathroom.

Located in the heart of Potters Bar within close proximity to many shops, restaurants, leisure facilities including Revive fitness and Furzefield sports centre. Potters Bar mainline station that provides a fast train service into Kings Cross (approx. 20 minutes). Access to junction 23 and 24 of the M25 and the A1(M) There are also several highly regarded schools within the area including Cranborne Primary School, Lochinver House School for Boys, Stormont School for Girls, Little Heath Primary School, Pope Paul Catholic Primary School and Dame Alice Owen and Mount Grace Secondary Schools.