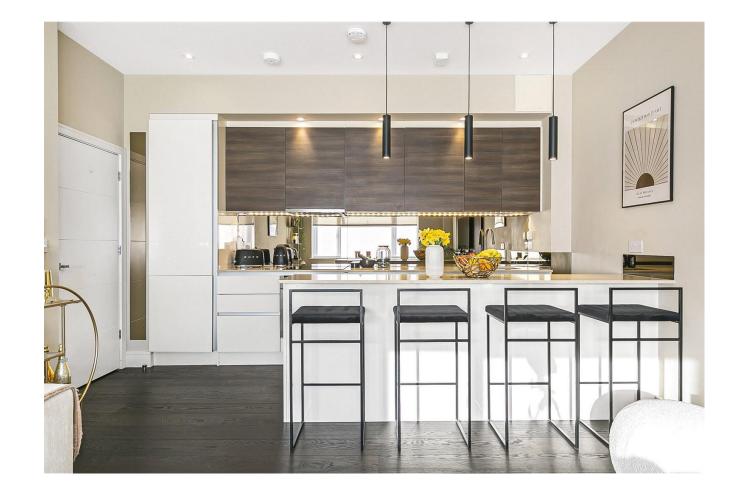

On entering the apartment there is a welcoming hallway, open plan lounge/kitchen with beautiful flooring and integrated appliances, two bedrooms and a family bathroom.

Located in the heart of Potters Bar within close proximity to many shops, restaurants, leisure facilities including Revive fitness and Furzefield sports centre. Potters Bar mainline station that provides a fast train service into Kings Cross (approx. 20 minutes). Access to junction 23 and 24 of the M25 and the A1(M) There are also several highly regarded schools within the area including Cranborne Primary School, Lochinver House School for Boys, Stormont School for Girls, Little Heath Primary School, Pope Paul Catholic Primary School and Dame Alice Owen and Mount Grace Secondary Schools.