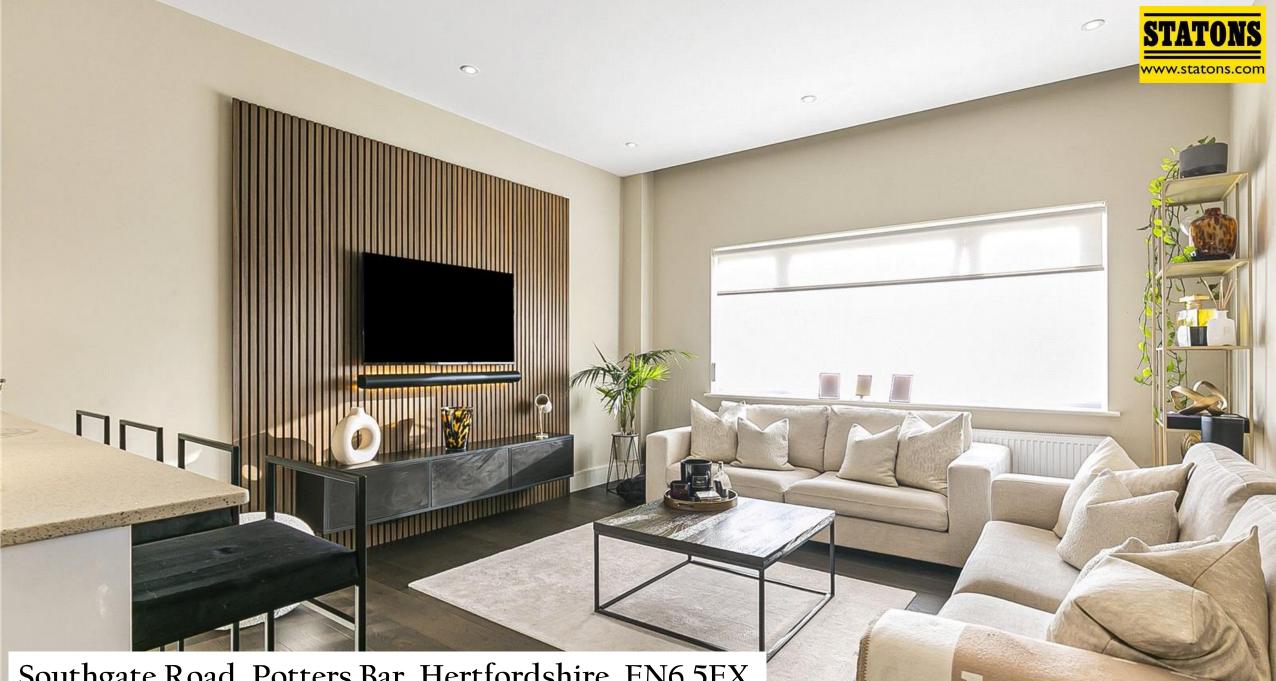

## Senate House, Southgate Road

Located on the ground floor of this modern block with stunning communal entrance is a bright, modern, impeccably presented two bedroom apartment with fabulous high ceilings, video entry system, allocated parking space behind security gates as well as visitors parking and communal garden.

On entering the apartment there is a welcoming hallway, open plan lounge/kitchen with beautiful flooring and integrated appliances, two bedrooms and a family bathroom.

Located in the heart of Potters Bar within close proximity to many shops, restaurants, leisure facilities including Revive fitness and Furzefield sports centre. Potters Bar mainline station that provides a fast train service into Kings Cross (approx. 20 minutes). Access to junction 23 and 24 of the M25 and the A1(M) There are also several highly regarded schools within the area including Cranborne Primary School, Lochinver House School for Boys, Stormont School for Girls, Little Heath Primary School, Pope Paul Catholic Primary School and Dame Alice Owen and Mount Grace Secondary Schools.