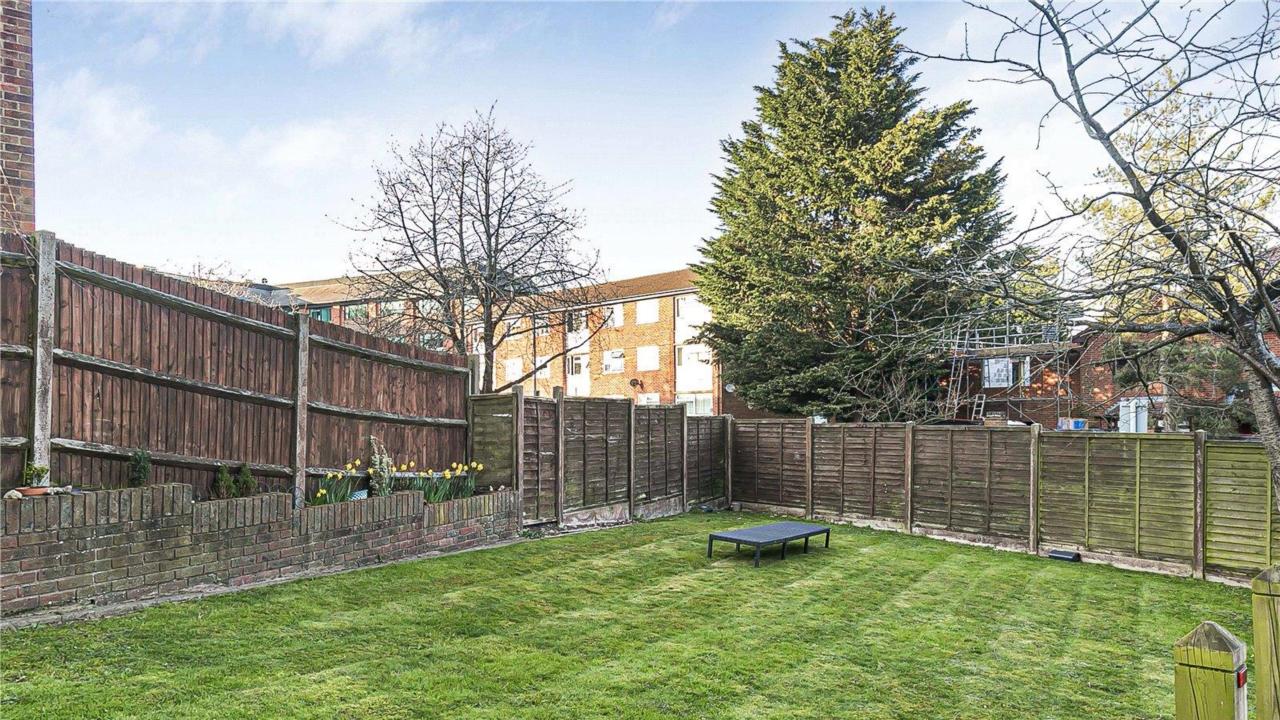

## Senate House, Southgate Road

Located on the ground floor of this modern block with stunning communal entrance is a bright, modern, impeccably presented two bedroom apartment with fabulous high ceilings, video entry system, allocated parking space behind security gates as well as visitors parking and communal garden.