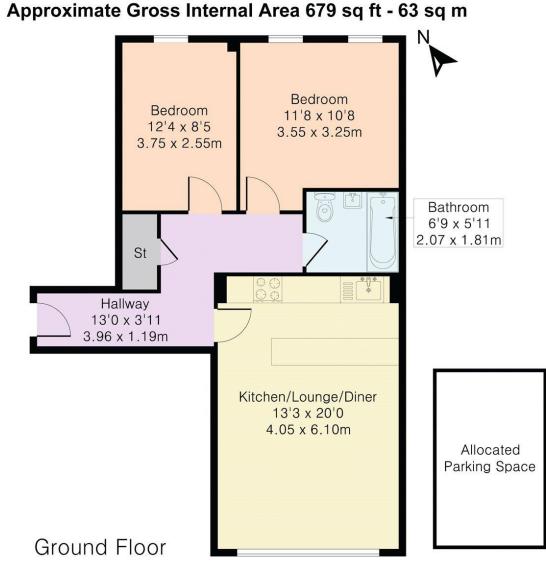

## Senate House, Southgate Road

Located on the ground floor of this modern block with stunning communal entrance is a bright, modern, impeccably presented two bedroom apartment with fabulous high ceilings, video entry system, allocated parking space behind security gates as well as visitors parking and communal garden.

On entering the apartment there is a welcoming hallway, open plan lounge/kitchen with beautiful flooring and integrated appliances, two bedrooms and a family bathroom.

Located in the heart of Potters Bar within close proximity to many shops, restaurants, leisure facilities including Revive fitness and Furzefield sports centre. Potters Bar mainline station that provides a fast train service into Kings Cross (approx. 20 minutes). Access to junction 23 and 24 of the M25 and the A1(M) There are also several highly regarded schools within the area including Cranborne Primary School, Lochinver House School for Boys, Stormont School for Girls, Little Heath Primary School, Pope Paul Catholic Primary School and Dame Alice Owen and Mount Grace Secondary Schools.

Although Pink Plan Itd ensures the highest level of accuracy, measurements of doors, windows and rooms are approximate and no responsibility is taken for error, omission or misstatement. These plans are for representation purposes only as defined by RICS code of measuring practise. No guarantee is given on total square footage of the property within this plan. The figure icon is for initial guidance only and should not be relied on as a basis of valuation.