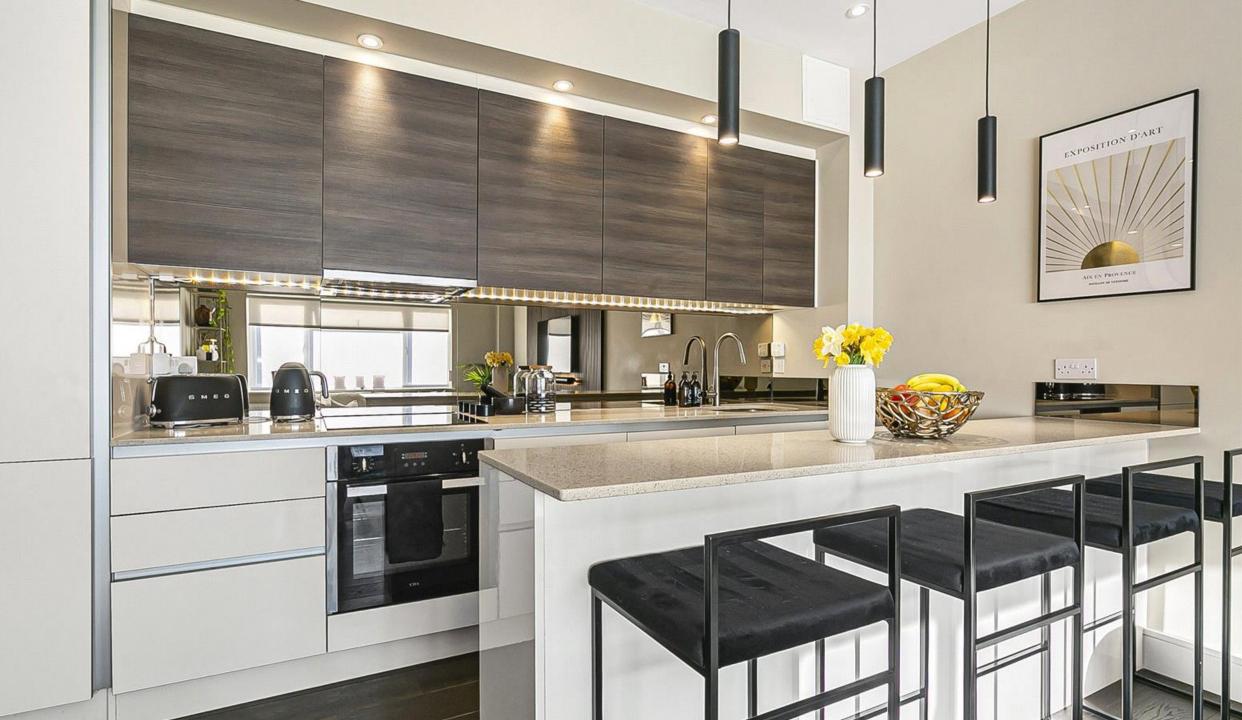

On entering the apartment there is a welcoming hallway, open plan lounge/kitchen with beautiful flooring and integrated appliances, two bedrooms and a family bathroom.

Located in the heart of Potters Bar within close proximity to many shops, restaurants, leisure facilities including Revive fitness and Furzefield sports centre. Potters Bar mainline station that provides a fast train service into Kings Cross (approx. 20 minutes). Access to junction 23 and 24 of the M25 and the A1(M) There are also several highly regarded schools within the area including Cranborne Primary School, Lochinver House School for Boys, Stormont School for Girls, Little Heath Primary School, Pope Paul Catholic Primary School and Dame Alice Owen and Mount Grace Secondary Schools.