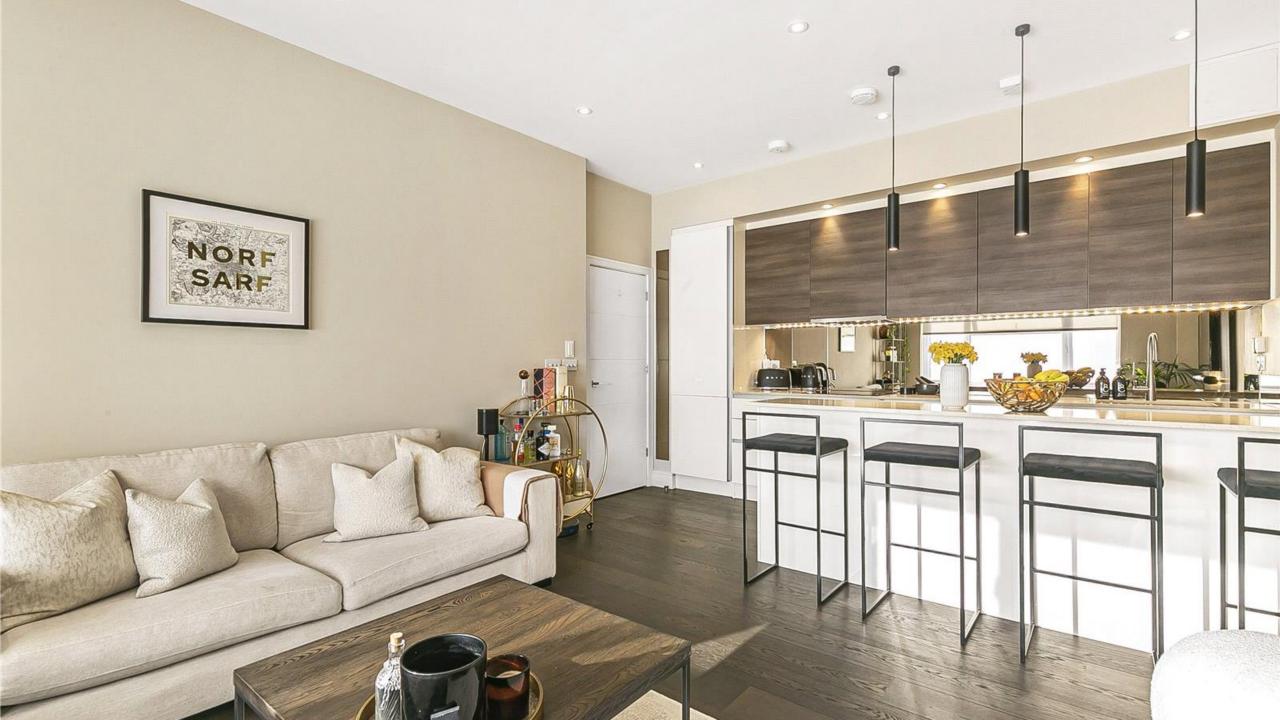

## Senate House, Southgate Road

Located on the ground floor of this modern block with stunning communal entrance is a bright, modern, impeccably presented two bedroom apartment with fabulous high ceilings, video entry system, allocated parking space behind security gates as well as visitors parking and communal garden.

On entering the apartment there is a welcoming hallway, open plan lounge/kitchen with beautiful flooring and integrated appliances, two bedrooms and a family bathroom.

Located in the heart of Potters Bar within close proximity to many shops, restaurants, leisure facilities including Revive fitness and Furzefield sports centre. Potters Bar mainline station that provides a fast train service into Kings Cross (approx. 20 minutes). Access to junction 23 and 24 of the M25 and the A1(M) There are also several highly regarded schools within the area including Cranborne Primary School, Lochinver House School for Boys, Stormont School for Girls, Little Heath Primary School, Pope Paul Catholic Primary School and Dame Alice Owen and Mount Grace Secondary Schools.