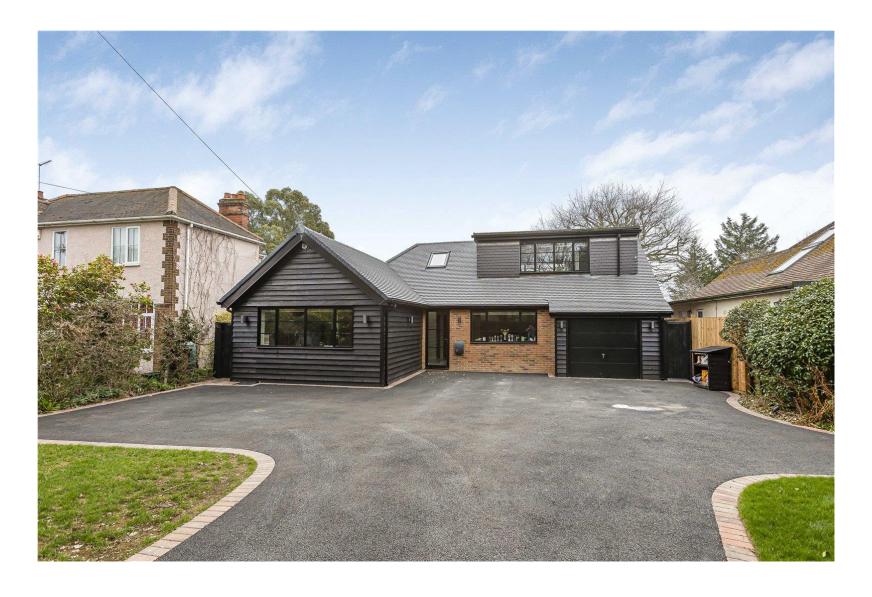

## 17 Woolmers Lane, Letty Green Hertford SG14 2NU

- NO ONWARD CHAIN. This fabulous four bedroom detached chalet bungalow has been remodelled and refurbished by the current vendors, offering circa 1947 sq ft of versatile living accommodation.
- The ground floor comprises welcoming reception hallway, open plan kitchen/family room, utility, study, three bedrooms with en-suite to two of them and a guest cloakroom. There is a large bedroom on the first floor with en-suite facilities and walk in wardrobe. The rear garden has a lovely seating area to the immediate rear ideal for outdoor entertaining with lawned area and artificial grass area to the rear. The frontage provides generous off-street parking for several cars and allows access to the garage.
- Noolmers lane is located in a beautiful peaceful village of Letty Green which boasts the very popular Cowper Arms. Letty green is very well positioned within close proximity to Hertford Town, Potters Bar, Welwyn Garden City, Hatfield and sits just off the A1m for London and the A10 for Cambridge.