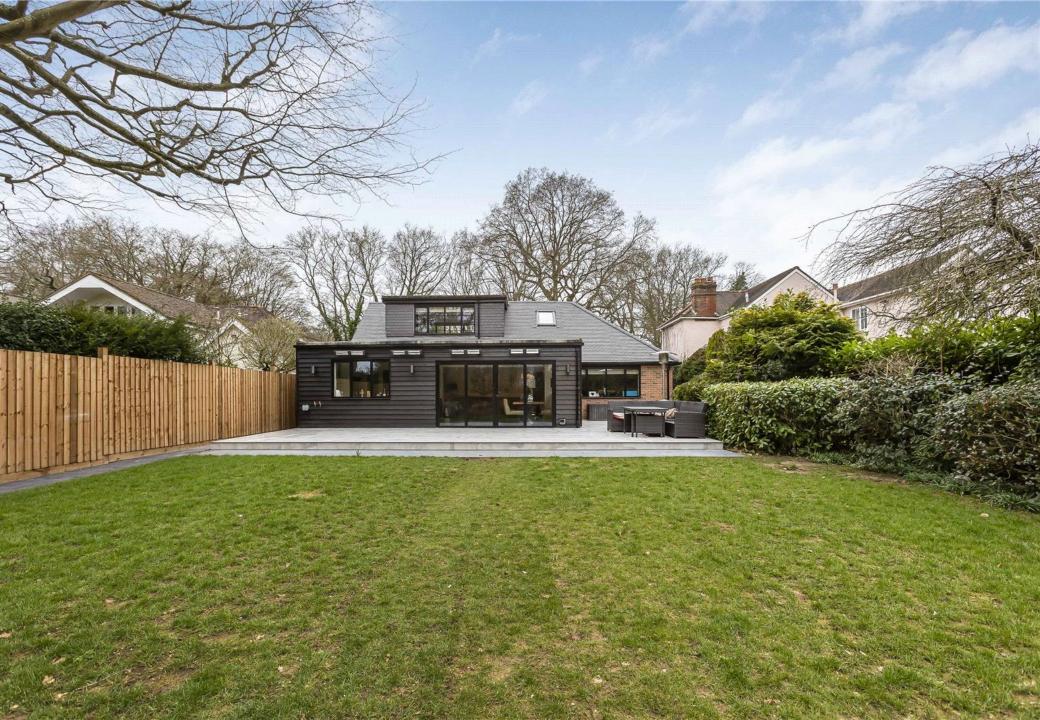

## 17 Woolmers Lane, Letty Green Hertford SG14 2NU

- NO ONWARD CHAIN. This fabulous four bedroom detached chalet bungalow has been remodelled and refurbished by the current vendors, offering circa 1947 sq ft of versatile living accommodation.
- The ground floor comprises welcoming reception hallway, open plan kitchen/family room, utility, study, three bedrooms with en-suite to two of them and a guest cloakroom. There is a large bedroom on the first floor with en-suite facilities and walk in wardrobe. The rear garden has a lovely seating area to the immediate rear ideal for outdoor entertaining with lawned area and artificial grass area to the rear. The frontage provides generous off-street parking for several cars and allows access to the garage.
- Noolmers lane is located in a beautiful peaceful village of Letty Green which boasts the very popular Cowper Arms. Letty green is very well positioned within close proximity to Hertford Town, Potters Bar, Welwyn Garden City, Hatfield and sits just off the A1m for London and the A10 for Cambridge.