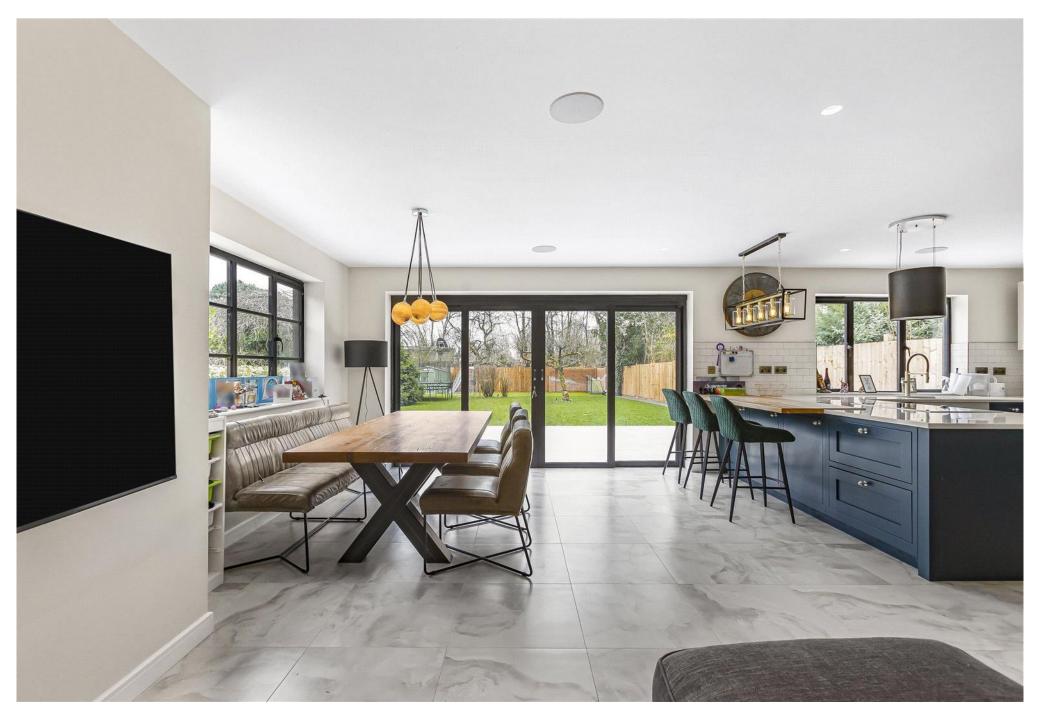

## 17 Woolmers Lane, Letty Green Hertford SG14 2NU

- NO ONWARD CHAIN. This fabulous four bedroom detached chalet bungalow has been remodelled and refurbished by the current vendors, offering circa 1947 sq ft of versatile living accommodation.
- The ground floor comprises welcoming reception hallway, open plan kitchen/family room, utility, study, three bedrooms with en-suite to two of them and a guest cloakroom. There is a large bedroom on the first floor with en-suite facilities and walk in wardrobe. The rear garden has a lovely seating area to the immediate rear ideal for outdoor entertaining with lawned area and artificial grass area to the rear. The frontage provides generous off-street parking for several cars and allows access to the garage.
- Noolmers lane is located in a beautiful peaceful village of Letty Green which boasts the very popular Cowper Arms. Letty green is very well positioned within close proximity to Hertford Town, Potters Bar, Welwyn Garden City, Hatfield and sits just off the A1m for London and the A10 for Cambridge.