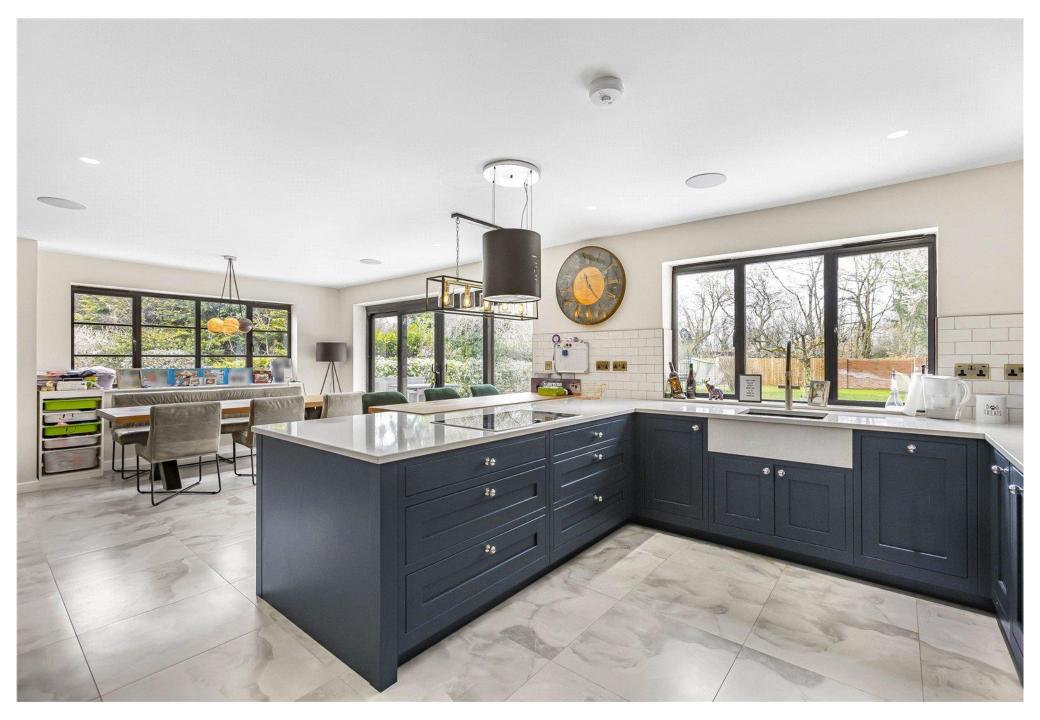

## 17 Woolmers Lane, Letty Green Hertford SG14 2NU

- NO ONWARD CHAIN. This fabulous four bedroom detached chalet bungalow has been remodelled and refurbished by the current vendors, offering circa 1947 sq ft of versatile living accommodation.
- The ground floor comprises welcoming reception hallway, open plan kitchen/family room, utility, study, three bedrooms with en-suite to two of them and a guest cloakroom. There is a large bedroom on the first floor with en-suite facilities and walk in wardrobe. The rear garden has a lovely seating area to the immediate rear ideal for outdoor entertaining with lawned area and artificial grass area to the rear. The frontage provides generous off-street parking for several cars and allows access to the garage.
- Noolmers lane is located in a beautiful peaceful village of Letty Green which boasts the very popular Cowper Arms. Letty green is very well positioned within close proximity to Hertford Town, Potters Bar, Welwyn Garden City, Hatfield and sits just off the A1m for London and the A10 for Cambridge.