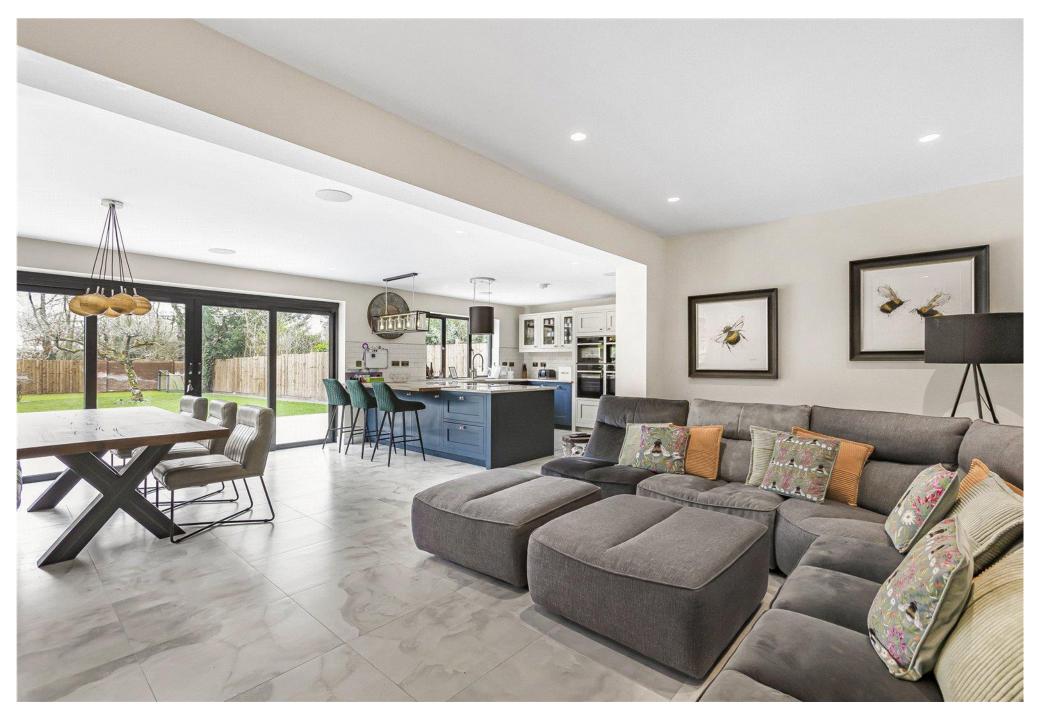

## 17 Woolmers Lane, Letty Green Hertford SG14 2NU

- NO ONWARD CHAIN. This fabulous four bedroom detached chalet bungalow has been remodelled and refurbished by the current vendors, offering circa 1947 sq ft of versatile living accommodation.
- The ground floor comprises welcoming reception hallway, open plan kitchen/family room, utility, study, three bedrooms with en-suite to two of them and a guest cloakroom. There is a large bedroom on the first floor with en-suite facilities and walk in wardrobe. The rear garden has a lovely seating area to the immediate rear ideal for outdoor entertaining with lawned area and artificial grass area to the rear. The frontage provides generous off-street parking for several cars and allows access to the garage.
- Noolmers lane is located in a beautiful peaceful village of Letty Green which boasts the very popular Cowper Arms. Letty green is very well positioned within close proximity to Hertford Town, Potters Bar, Welwyn Garden City, Hatfield and sits just off the A1m for London and the A10 for Cambridge.