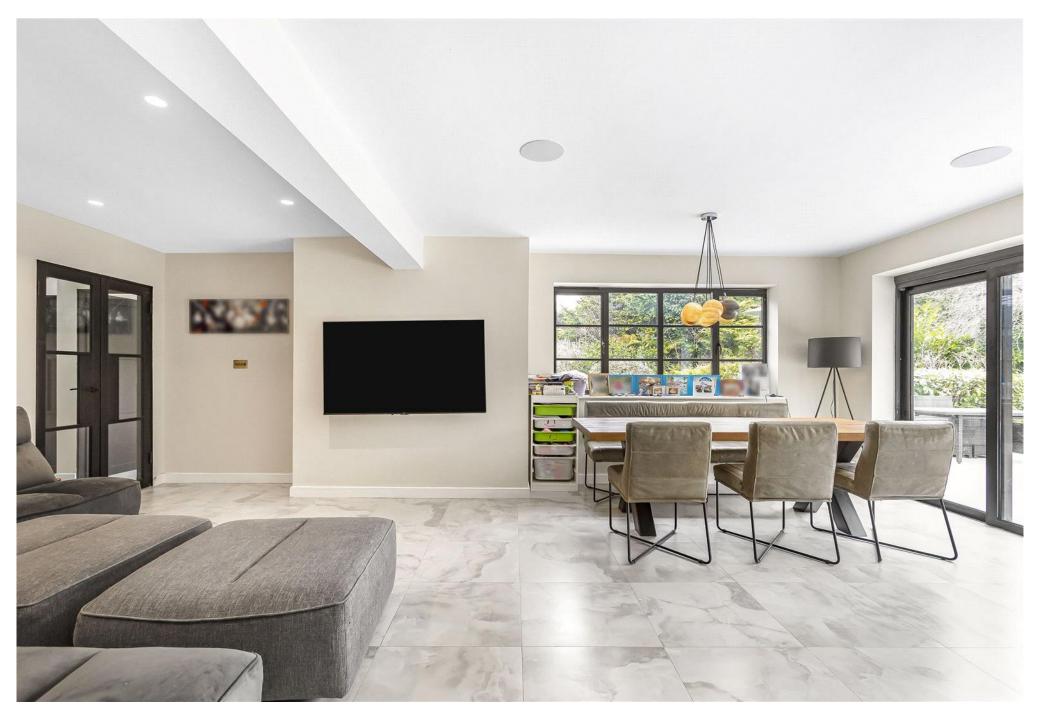

## 17 Woolmers Lane, Letty Green Hertford SG14 2NU

- NO ONWARD CHAIN. This fabulous four bedroom detached chalet bungalow has been remodelled and refurbished by the current vendors, offering circa 1947 sq ft of versatile living accommodation.
- The ground floor comprises welcoming reception hallway, open plan kitchen/family room, utility, study, three bedrooms with en-suite to two of them and a guest cloakroom. There is a large bedroom on the first floor with en-suite facilities and walk in wardrobe. The rear garden has a lovely seating area to the immediate rear ideal for outdoor entertaining with lawned area and artificial grass area to the rear. The frontage provides generous off-street parking for several cars and allows access to the garage.
- Noolmers lane is located in a beautiful peaceful village of Letty Green which boasts the very popular Cowper Arms. Letty green is very well positioned within close proximity to Hertford Town, Potters Bar, Welwyn Garden City, Hatfield and sits just off the A1m for London and the A10 for Cambridge.