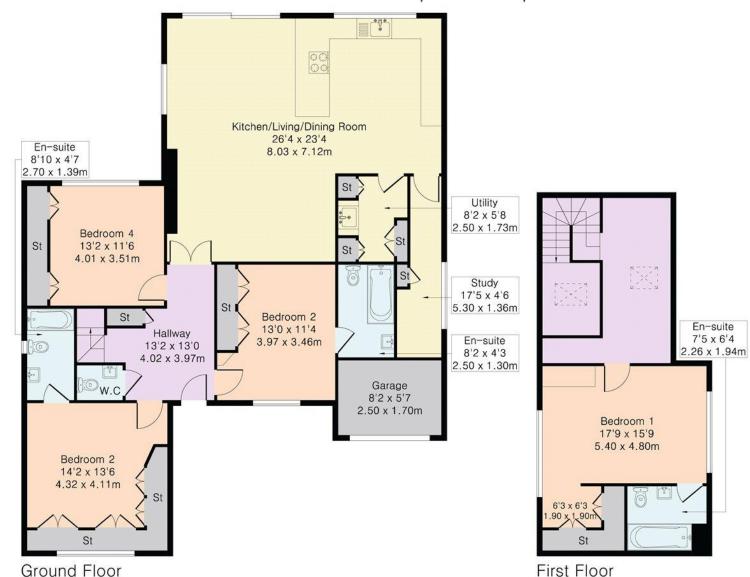

## 17 Woolmers Lane, Letty Green Hertford SG14 2NU

- NO ONWARD CHAIN. This fabulous four bedroom detached chalet bungalow has been remodelled and refurbished by the current vendors, offering circa 1947 sq ft of versatile living accommodation.
- The ground floor comprises welcoming reception hallway, open plan kitchen/family room, utility, study, three bedrooms with en-suite to two of them and a guest cloakroom. There is a large bedroom on the first floor with en-suite facilities and walk in wardrobe. The rear garden has a lovely seating area to the immediate rear ideal for outdoor entertaining with lawned area and artificial grass area to the rear. The frontage provides generous off-street parking for several cars and allows access to the garage.
- Noolmers lane is located in a beautiful peaceful village of Letty Green which boasts the very popular Cowper Arms. Letty green is very well positioned within close proximity to Hertford Town, Potters Bar, Welwyn Garden City, Hatfield and sits just off the A1m for London and the A10 for Cambridge.

## Approximate Gross Internal Area 1947 sq ft - 181 sq m

Ground Floor Area 1469 sq ft - 137 sq m First Floor Area 478 sq ft - 44 sq m