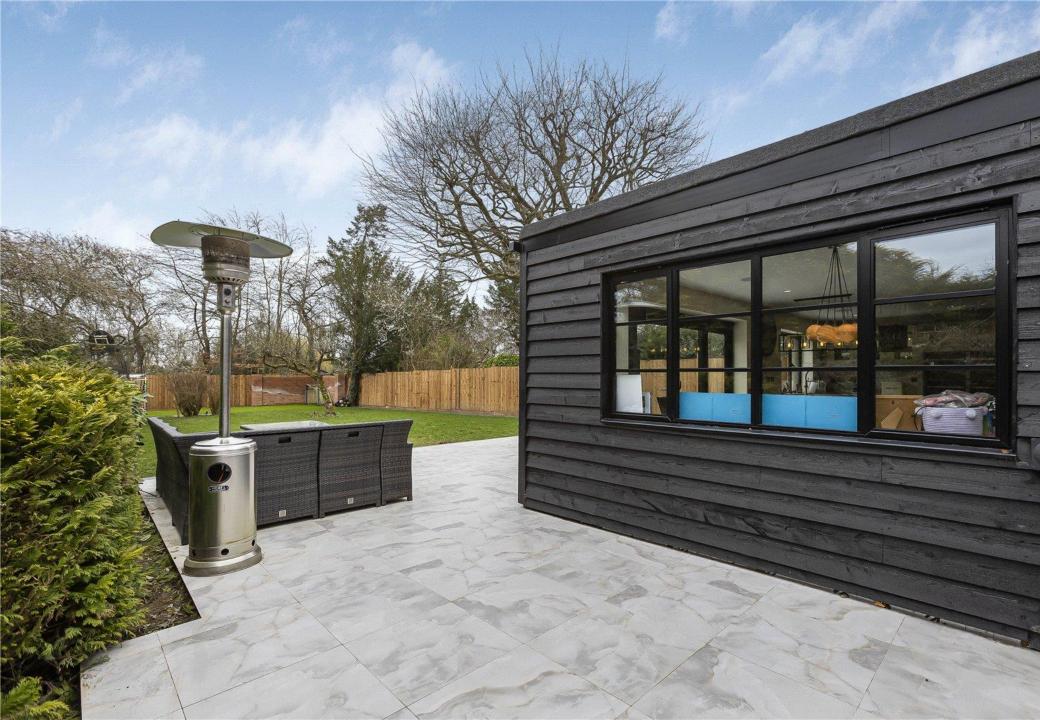

## 17 Woolmers Lane, Letty Green Hertford SG14 2NU

- NO ONWARD CHAIN. This fabulous four bedroom detached chalet bungalow has been remodelled and refurbished by the current vendors, offering circa 1947 sq ft of versatile living accommodation.
- The ground floor comprises welcoming reception hallway, open plan kitchen/family room, utility, study, three bedrooms with en-suite to two of them and a guest cloakroom. There is a large bedroom on the first floor with en-suite facilities and walk in wardrobe. The rear garden has a lovely seating area to the immediate rear ideal for outdoor entertaining with lawned area and artificial grass area to the rear. The frontage provides generous off-street parking for several cars and allows access to the garage.
- Noolmers lane is located in a beautiful peaceful village of Letty Green which boasts the very popular Cowper Arms. Letty green is very well positioned within close proximity to Hertford Town, Potters Bar, Welwyn Garden City, Hatfield and sits just off the A1m for London and the A10 for Cambridge.