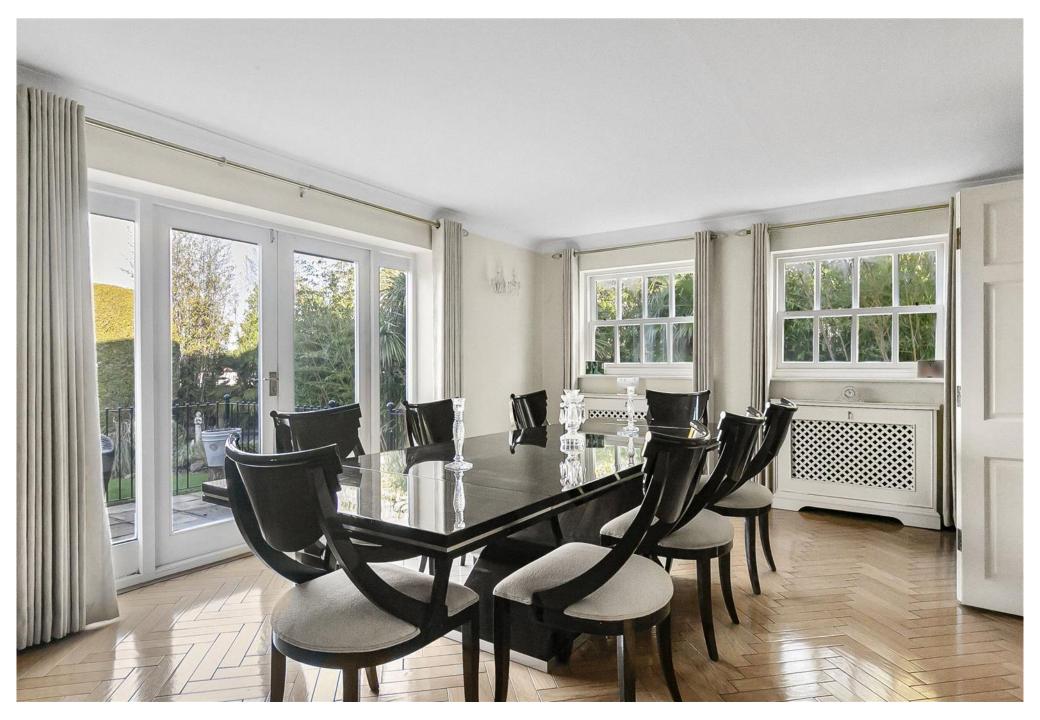

The accommodation comprises of welcoming reception hallway, four well proportioned reception rooms, kitchen with lovely aga, utility room and guest cloakroom. The first floor has four double bedrooms with en-suite facilities to two of them and a family bathroom. The idyllic wrap around rear garden has paved and decked seating areas ideal for outdoor entertaining and al fresco dining, with wonderful landscaping, manicured lawn and feature pond. The frontage provides off street parking for several cars.