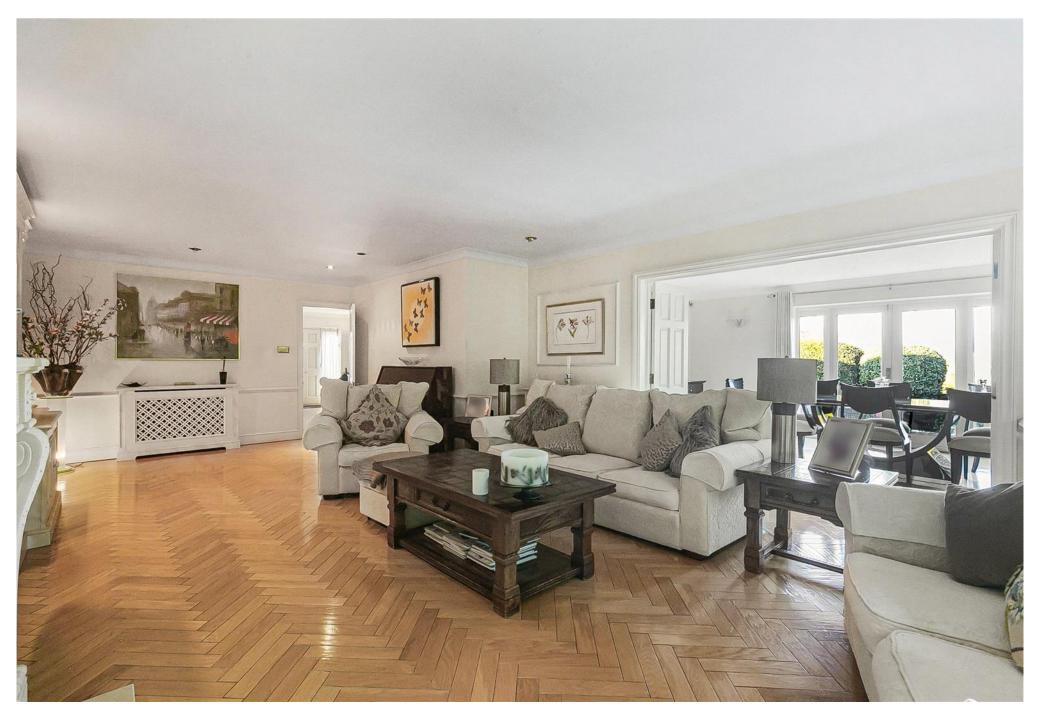

The accommodation comprises of welcoming reception hallway, four well proportioned reception rooms, kitchen with lovely aga, utility room and guest cloakroom. The first floor has four double bedrooms with en-suite facilities to two of them and a family bathroom. The idyllic wrap around rear garden has paved and decked seating areas ideal for outdoor entertaining and al fresco dining, with wonderful landscaping, manicured lawn and feature pond. The frontage provides off street parking for several cars.