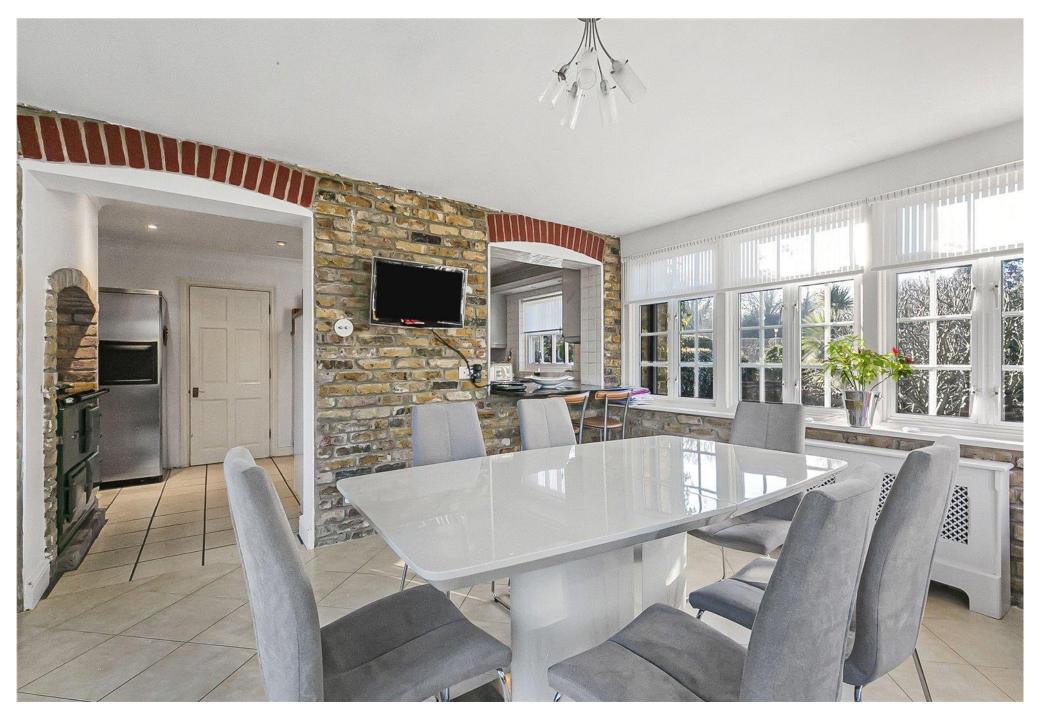

The accommodation comprises of welcoming reception hallway, four well proportioned reception rooms, kitchen with lovely aga, utility room and guest cloakroom. The first floor has four double bedrooms with en-suite facilities to two of them and a family bathroom. The idyllic wrap around rear garden has paved and decked seating areas ideal for outdoor entertaining and al fresco dining, with wonderful landscaping, manicured lawn and feature pond. The frontage provides off street parking for several cars.