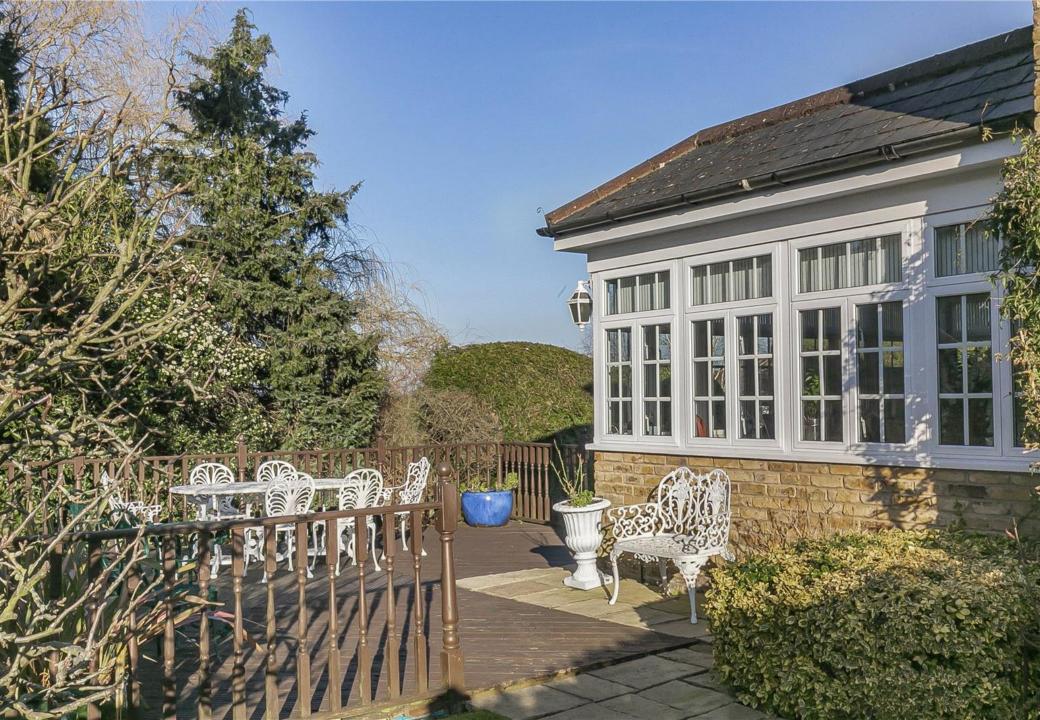

The accommodation comprises of welcoming reception hallway, four well proportioned reception rooms, kitchen with lovely aga, utility room and guest cloakroom. The first floor has four double bedrooms with en-suite facilities to two of them and a family bathroom. The idyllic wrap around rear garden has paved and decked seating areas ideal for outdoor entertaining and al fresco dining, with wonderful landscaping, manicured lawn and feature pond. The frontage provides off street parking for several cars.

✤ Located in an exclusive private turning within Northaw Park Estate, Firs Wood Close is a wonderfully peaceful development in the heart of the Northaw Greenbelt benefiting from 7 acres of communal open countryside & woodland as well as a communal tennis court.