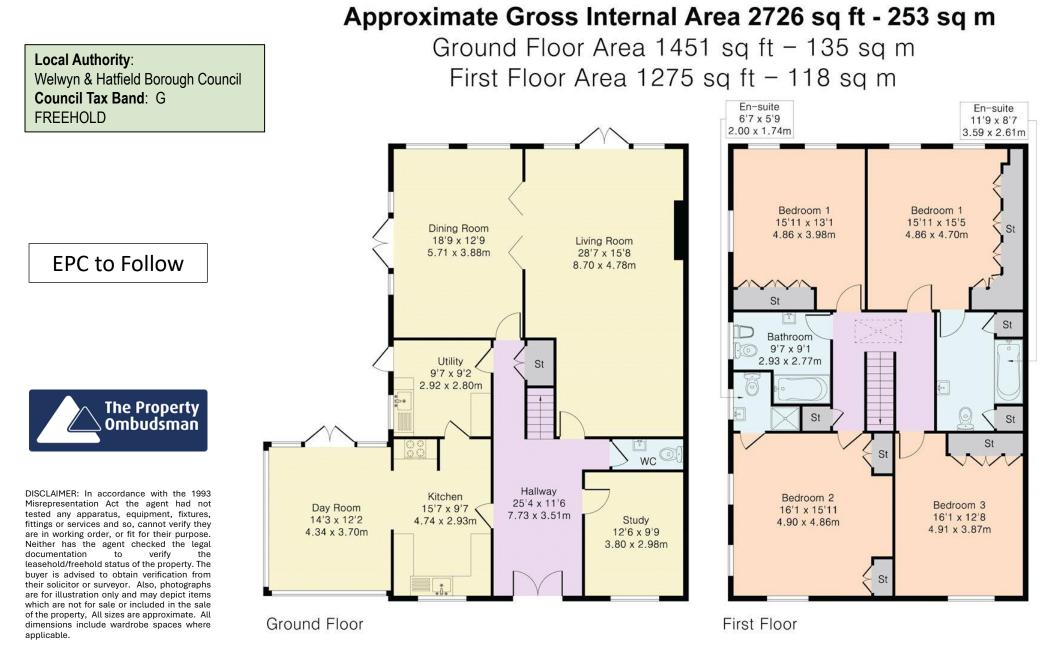

## The Coach House, 36 Firs Wood Close, Potters Bar EN6 4BY

1

✤ This wonderful four bedroom home offers circa 2726 sq ft of versatile accommodation arranged over two floors, set in a truly stunning setting.

The accommodation comprises of welcoming reception hallway, four well proportioned reception rooms, kitchen with lovely aga, utility room and guest cloakroom. The first floor has four double bedrooms with en-suite facilities to two of them and a family bathroom. The idyllic wrap around rear garden has paved and decked seating areas ideal for outdoor entertaining and al fresco dining, with wonderful landscaping, manicured lawn and feature pond. The frontage provides off street parking for several cars.