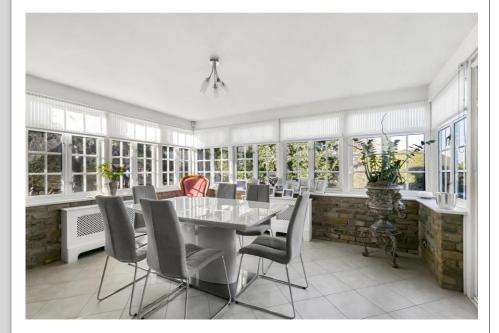

The accommodation comprises of welcoming reception hallway, four well proportioned reception rooms, kitchen with lovely aga, utility room and guest cloakroom. The first floor has four double bedrooms with en-suite facilities to two of them and a family bathroom. The idyllic wrap around rear garden has paved and decked seating areas ideal for outdoor entertaining and al fresco dining, with wonderful landscaping, manicured lawn and feature pond. The frontage provides off street parking for several cars.