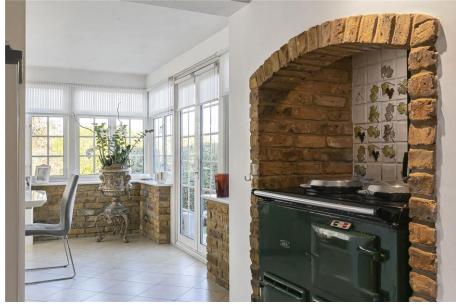

The accommodation comprises of welcoming reception hallway, four well proportioned reception rooms, kitchen with lovely aga, utility room and guest cloakroom. The first floor has four double bedrooms with en-suite facilities to two of them and a family bathroom. The idyllic wrap around rear garden has paved and decked seating areas ideal for outdoor entertaining and al fresco dining, with wonderful landscaping, manicured lawn and feature pond. The frontage provides off street parking for several cars.