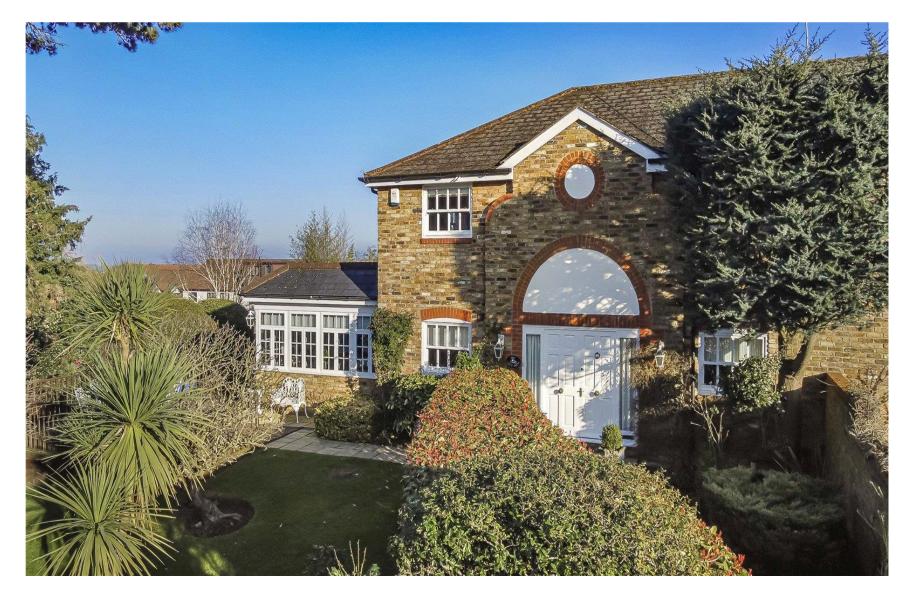

## The Coach House, 36 Firs Wood Close, Potters Bar EN6 4BY

1

✤ This wonderful four bedroom home offers circa 2726 sq ft of versatile accommodation arranged over two floors, set in a truly stunning setting.

The accommodation comprises of welcoming reception hallway, four well proportioned reception rooms, kitchen with lovely aga, utility room and guest cloakroom. The first floor has four double bedrooms with en-suite facilities to two of them and a family bathroom. The idyllic wrap around rear garden has paved and decked seating areas ideal for outdoor entertaining and al fresco dining, with wonderful landscaping, manicured lawn and feature pond. The frontage provides off street parking for several cars.

✤ Located in an exclusive private turning within Northaw Park Estate, Firs Wood Close is a wonderfully peaceful development in the heart of the Northaw Greenbelt benefiting from 7 acres of communal open countryside & woodland as well as a communal tennis court.