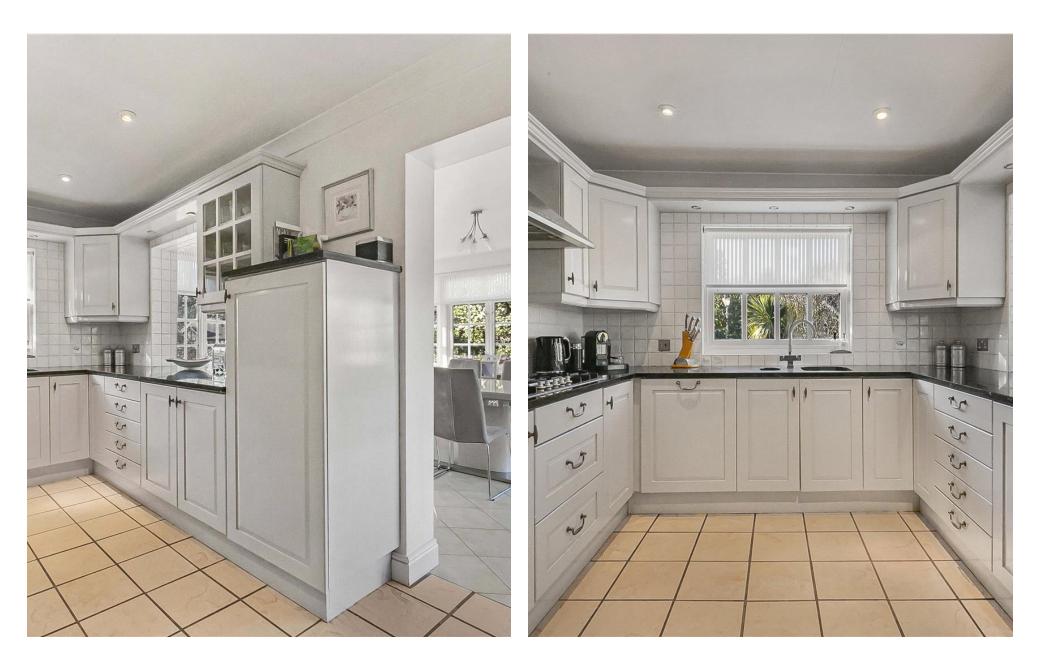

The accommodation comprises of welcoming reception hallway, four well proportioned reception rooms, kitchen with lovely aga, utility room and guest cloakroom. The first floor has four double bedrooms with en-suite facilities to two of them and a family bathroom. The idyllic wrap around rear garden has paved and decked seating areas ideal for outdoor entertaining and al fresco dining, with wonderful landscaping, manicured lawn and feature pond. The frontage provides off street parking for several cars.