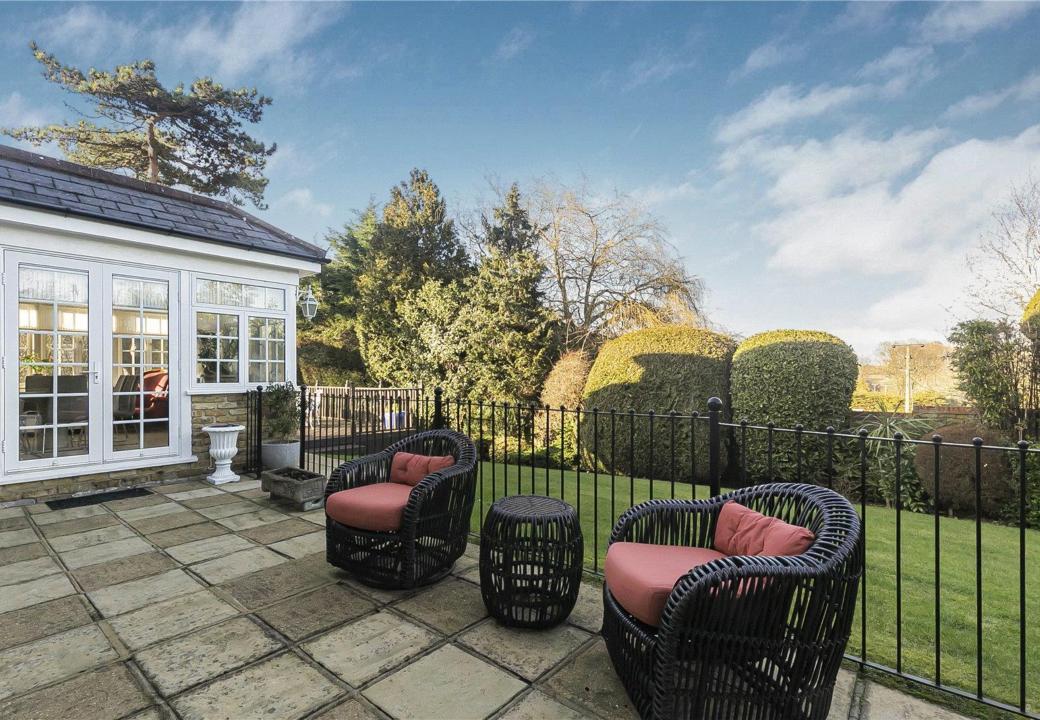

The accommodation comprises of welcoming reception hallway, four well proportioned reception rooms, kitchen with lovely aga, utility room and guest cloakroom. The first floor has four double bedrooms with en-suite facilities to two of them and a family bathroom. The idyllic wrap around rear garden has paved and decked seating areas ideal for outdoor entertaining and al fresco dining, with wonderful landscaping, manicured lawn and feature pond. The frontage provides off street parking for several cars.