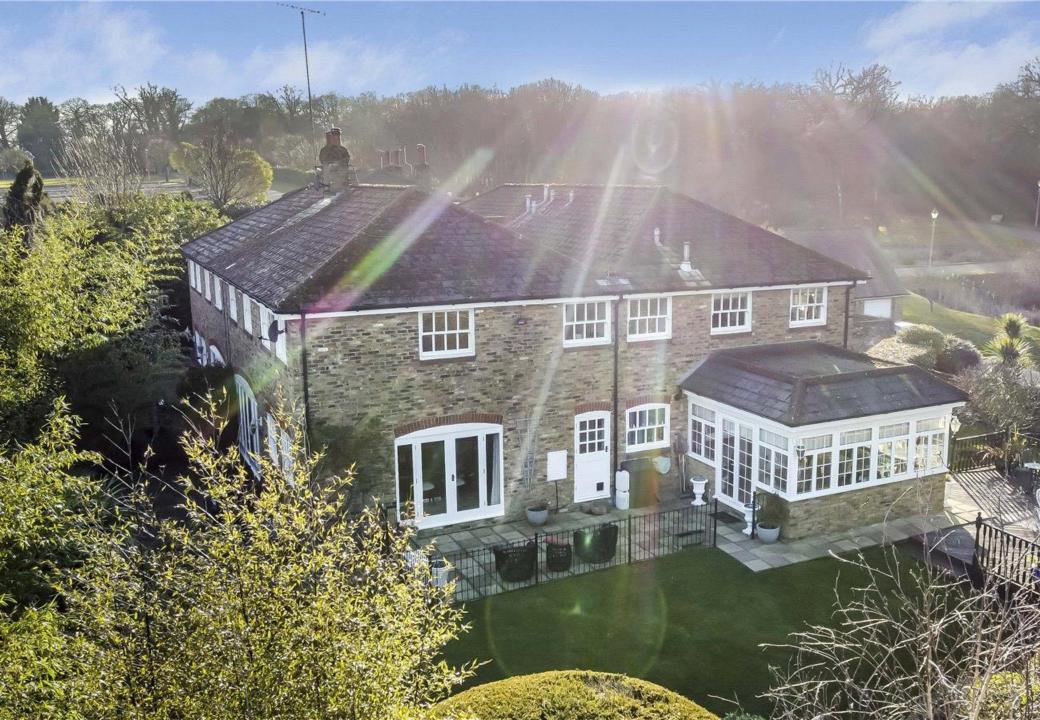

## The Coach House, 36 Firs Wood Close, Potters Bar EN6 4BY

1

✤ This wonderful four bedroom home offers circa 2726 sq ft of versatile accommodation arranged over two floors, set in a truly stunning setting.

The accommodation comprises of welcoming reception hallway, four well proportioned reception rooms, kitchen with lovely aga, utility room and guest cloakroom. The first floor has four double bedrooms with en-suite facilities to two of them and a family bathroom. The idyllic wrap around rear garden has paved and decked seating areas ideal for outdoor entertaining and al fresco dining, with wonderful landscaping, manicured lawn and feature pond. The frontage provides off street parking for several cars.