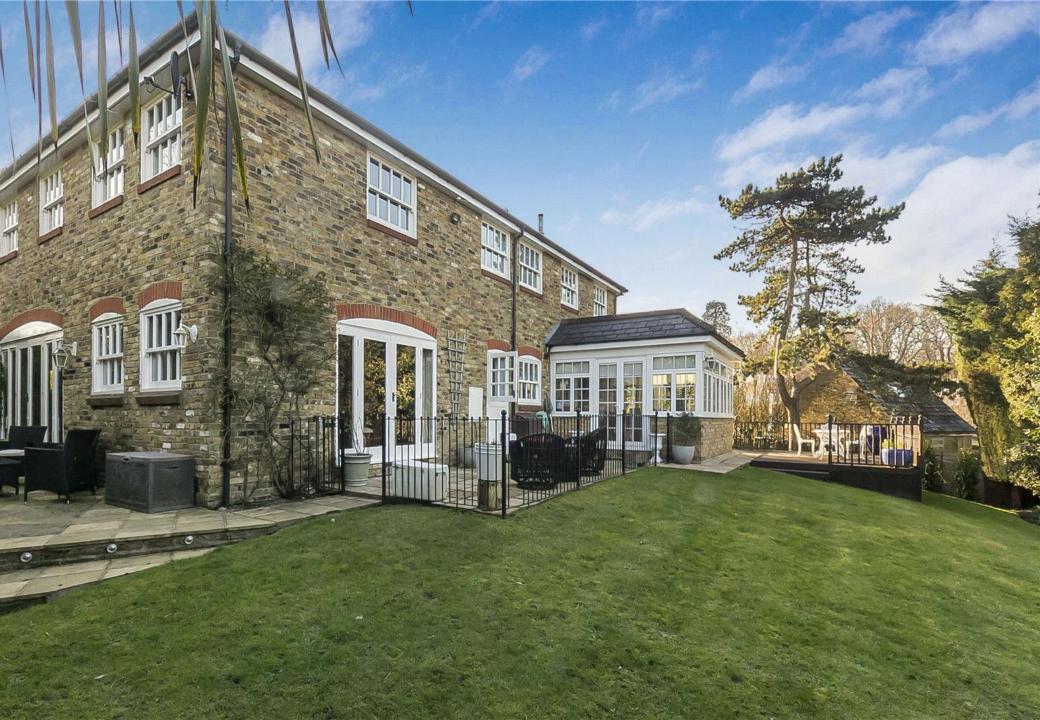

## The Coach House, 36 Firs Wood Close, Potters Bar EN6 4BY

1

✤ This wonderful four bedroom home offers circa 2726 sq ft of versatile accommodation arranged over two floors, set in a truly stunning setting.

The accommodation comprises of welcoming reception hallway, four well proportioned reception rooms, kitchen with lovely aga, utility room and guest cloakroom. The first floor has four double bedrooms with en-suite facilities to two of them and a family bathroom. The idyllic wrap around rear garden has paved and decked seating areas ideal for outdoor entertaining and al fresco dining, with wonderful landscaping, manicured lawn and feature pond. The frontage provides off street parking for several cars.