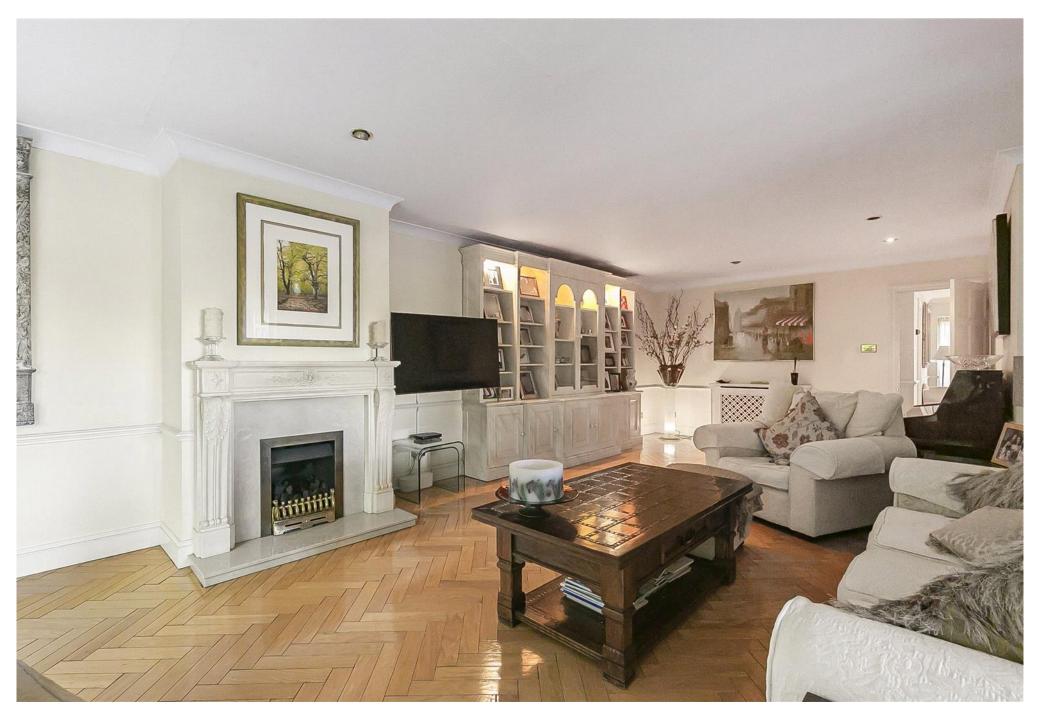

The accommodation comprises of welcoming reception hallway, four well proportioned reception rooms, kitchen with lovely aga, utility room and guest cloakroom. The first floor has four double bedrooms with en-suite facilities to two of them and a family bathroom. The idyllic wrap around rear garden has paved and decked seating areas ideal for outdoor entertaining and al fresco dining, with wonderful landscaping, manicured lawn and feature pond. The frontage provides off street parking for several cars.