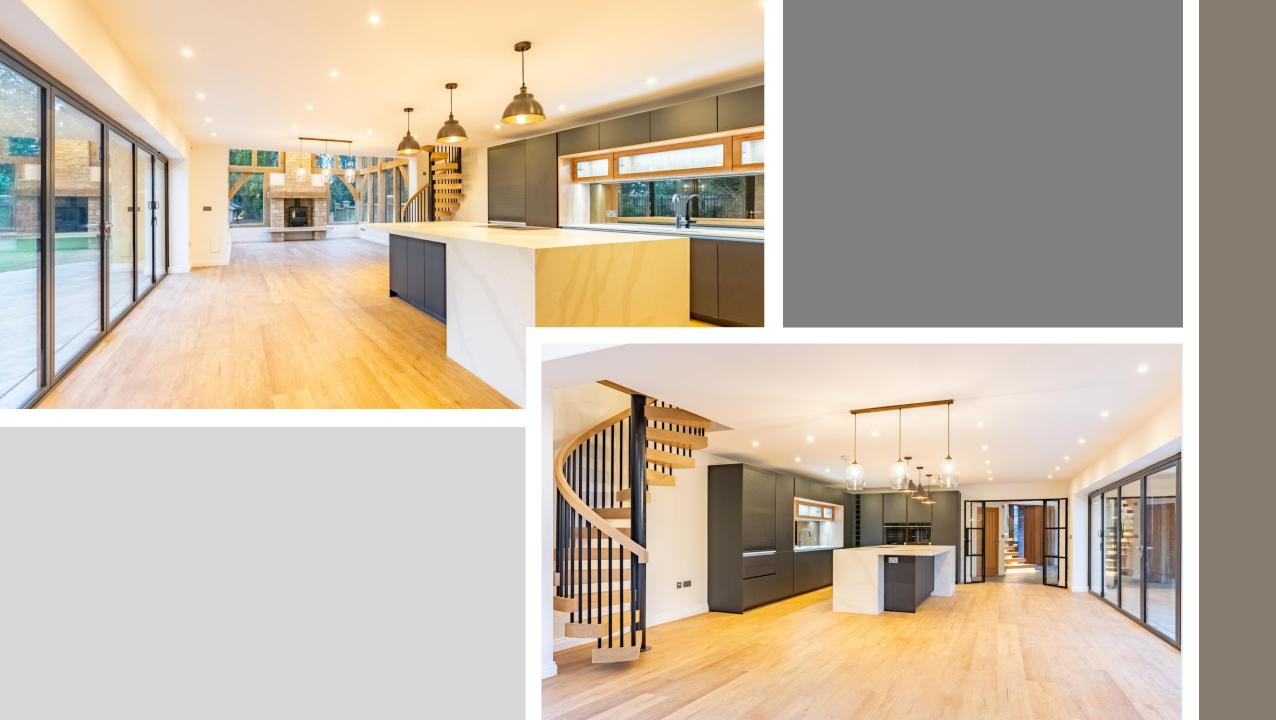

## Oakridge Drop Lane, Bricket Wood, Hertfordshire, AL2 3TT - £9,500 per month

Nestled within the picturesque village setting, this newly built detached house offers a delightful blend of modern living and rural charm. Boasting a generous 3,218 sq ft of living space, the property comprises 4/5 bedrooms, 2/3 reception rooms, and 3 bathrooms, providing ample room for comfortable family living.

The property is unfurnished, allowing you the freedom to decorate and style to your taste. Characterised by its bright and homely atmosphere, the house offers a sense of seclusion and security, perfect for those seeking a tranquil retreat.

Outside, you will find a well-maintained garden, a relaxing patio area, firepitt and a balcony for enjoying the surrounding views. Additionally, there is a garage for convenient parking, and a fully functional annex with kitchen and shower room.