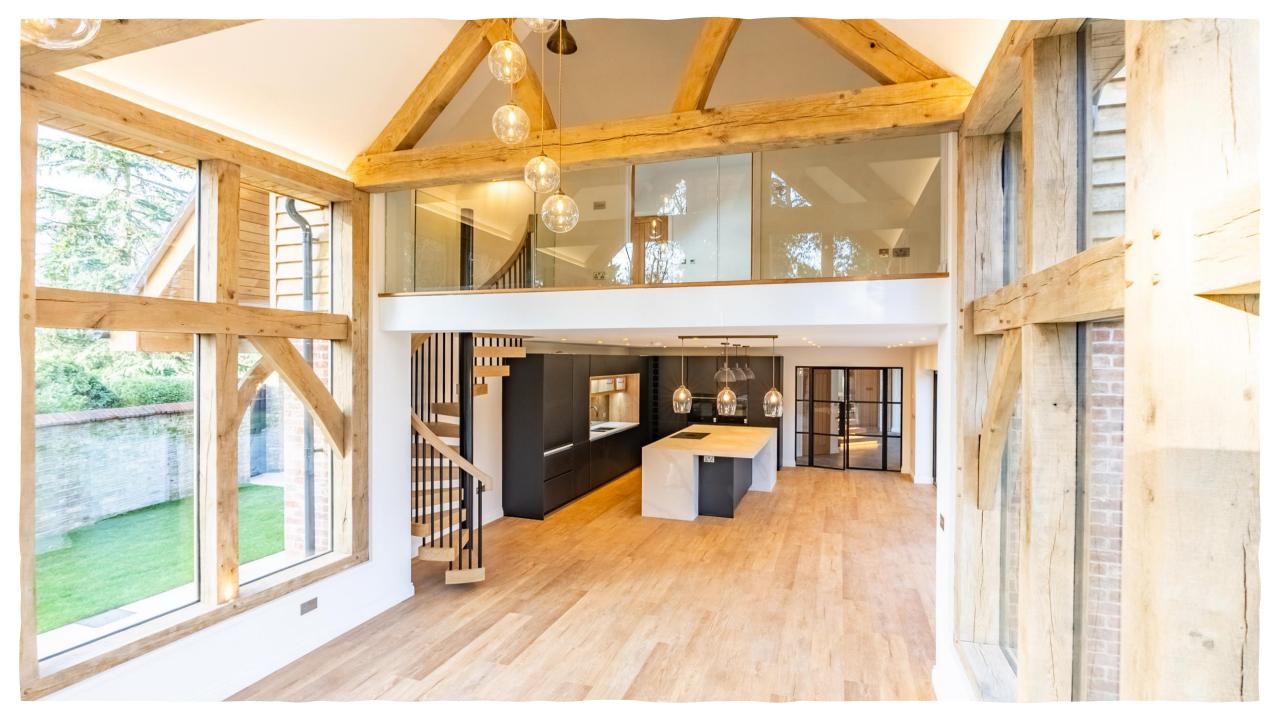

## Oakridge Drop Lane, Bricket Wood, Hertfordshire, AL2 3TT - £9,500 per month

Nestled within the picturesque village setting, this newly built detached house offers a delightful blend of modern living and rural charm. Boasting a generous 3,218 sq ft of living space, the property comprises 4/5 bedrooms, 2/3 reception rooms, and 3 bathrooms, providing ample room for comfortable family living.

Outside, you will find a well-maintained garden, a relaxing patio area, firepitt and a balcony for enjoying the surrounding views. Additionally, there is a garage for convenient parking, and a fully functional annex with kitchen and shower room.