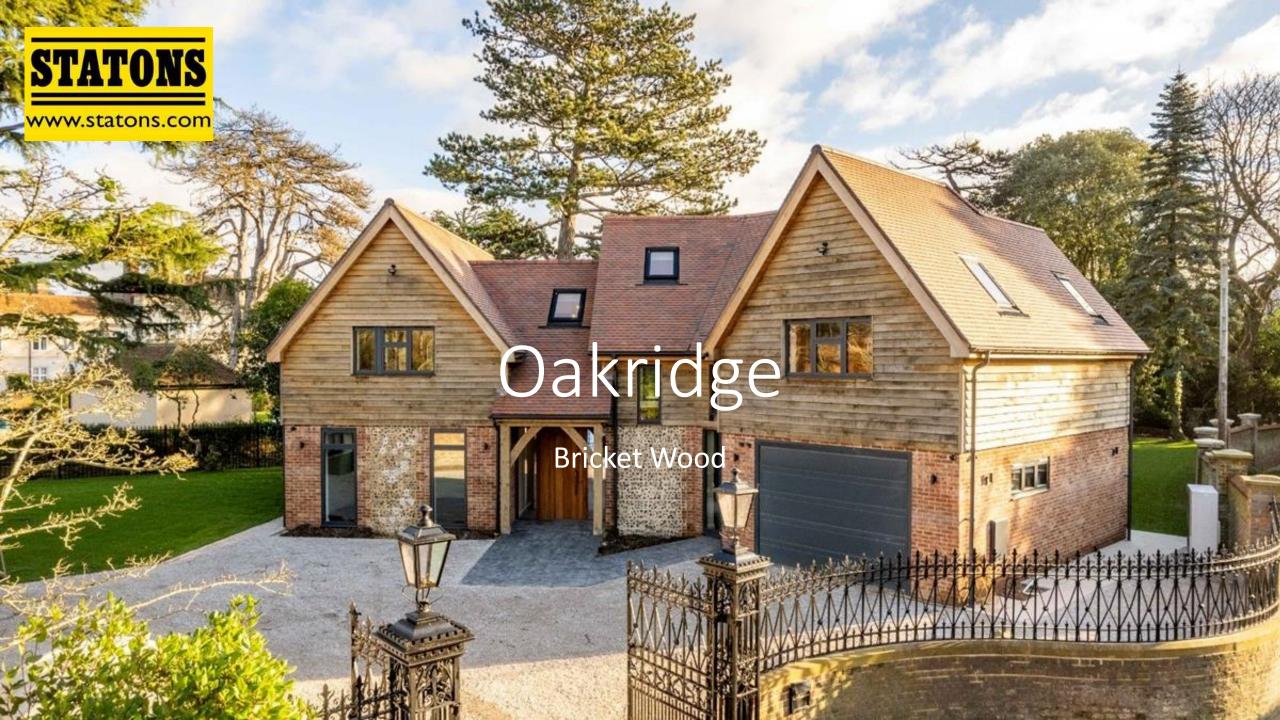

## Oakridge Drop Lane, Bricket Wood, Hertfordshire, AL2 3TT - £9,500 per month

Nestled within the picturesque village setting, this newly built detached house offers a delightful blend of modern living and rural charm. Boasting a generous 3,218 sq ft of living space, the property comprises 4/5 bedrooms, 2/3 reception rooms, and 3 bathrooms, providing ample room for comfortable family living.

The property is unfurnished, allowing you the freedom to decorate and style to your taste. Characterised by its bright and homely atmosphere, the house offers a sense of seclusion and security, perfect for those seeking a tranquil retreat.