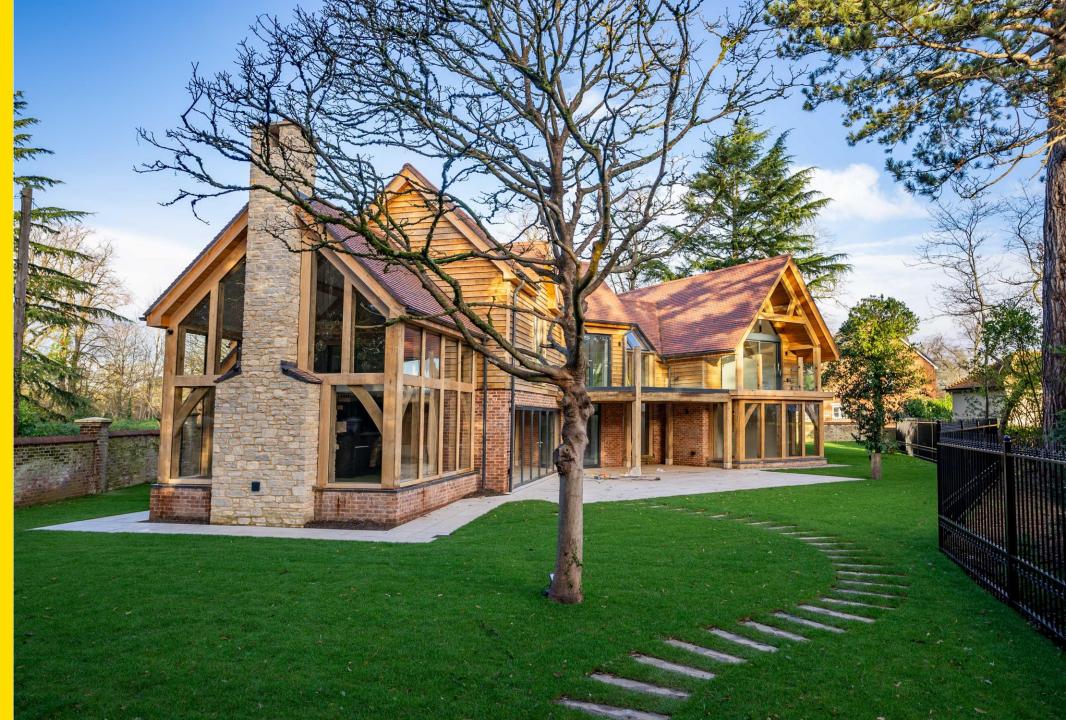

## Oakridge Drop Lane, Bricket Wood, Hertfordshire, AL2 3TT - £9,500 per month

Nestled within the picturesque village setting, this newly built detached house offers a delightful blend of modern living and rural charm. Boasting a generous 3,218 sq ft of living space, the property comprises 4/5 bedrooms, 2/3 reception rooms, and 3 bathrooms, providing ample room for comfortable family living.

The property is unfurnished, allowing you the freedom to decorate and style to your taste. Characterised by its bright and homely atmosphere, the house offers a sense of seclusion and security, perfect for those seeking a tranquil retreat.

Outside, you will find a well-maintained garden, a relaxing patio area, firepitt and a balcony for enjoying the surrounding views. Additionally, there is a garage for convenient parking, and a fully functional annex with kitchen and shower room.