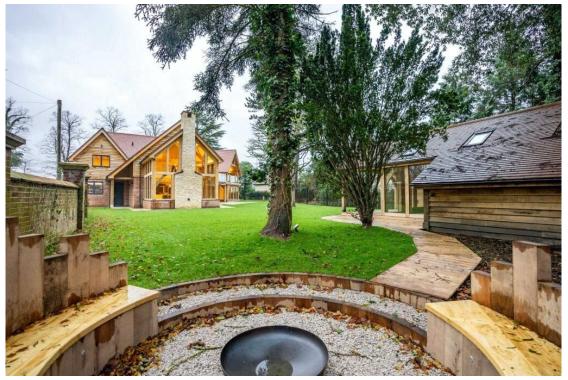

Outside, you will find a well-maintained garden, a relaxing patio area, firepitt and a balcony for enjoying the surrounding views. Additionally, there is a garage for convenient parking, and a fully functional annex with kitchen and shower room.