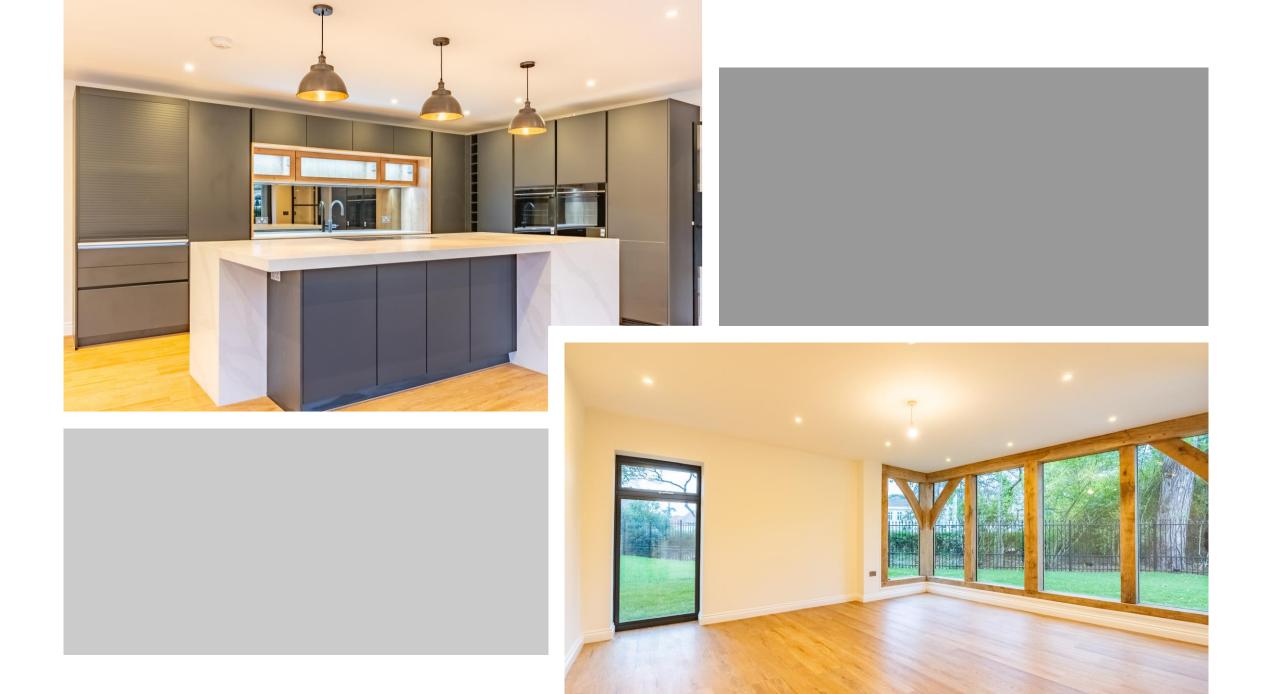

## Oakridge Drop Lane, Bricket Wood, Hertfordshire, AL2 3TT - £9,500 per month

Nestled within the picturesque village setting, this newly built detached house offers a delightful blend of modern living and rural charm. Boasting a generous 3,218 sq ft of living space, the property comprises 4/5 bedrooms, 2/3 reception rooms, and 3 bathrooms, providing ample room for comfortable family living.

The property is unfurnished, allowing you the freedom to decorate and style to your taste. Characterised by its bright and homely atmosphere, the house offers a sense of seclusion and security, perfect for those seeking a tranquil retreat.

Outside, you will find a well-maintained garden, a relaxing patio area, firepitt and a balcony for enjoying the surrounding views. Additionally, there is a garage for convenient parking, and a fully functional annex with kitchen and shower room.