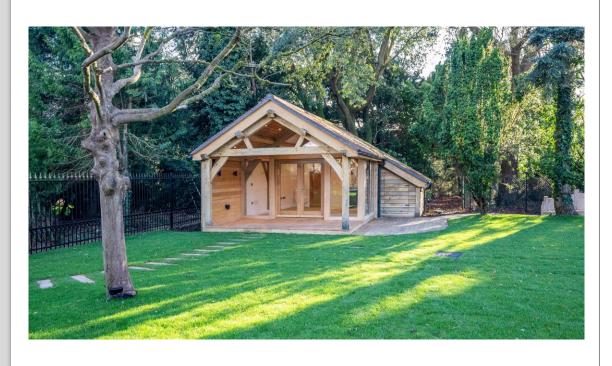

Outside, you will find a well-maintained garden, a relaxing patio area, firepitt and a balcony for enjoying the surrounding views. Additionally, there is a garage for convenient parking, and a fully functional annex with kitchen and shower room.