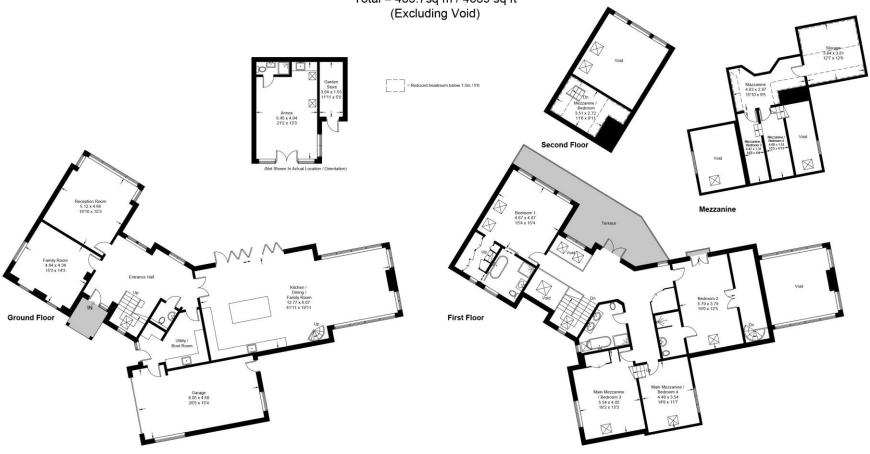

## Oakridge

Approximate Gross Internal Area = 357.7 sq m / 3850 sq ft

Mezzanine = 27.7 sq m / 298 sq ft

(Excluding Reduced Headroom)

Reduced Headroom = 17.6 sq m / 189 sq ft