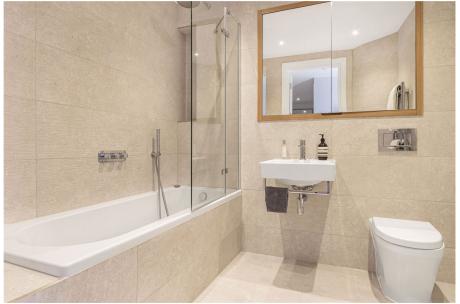

The elegant bedroom is enhanced with a Lutron electric blind and leads into a walk-in dressing area, offering plentiful storage space. The stylish bathroom has been finished to a high standard, with tasteful modern fittings throughout. Designer lighting, Gubi and Tom Dixon fittings. The kitchen has been upgraded with a new worktop, sink, and tap, complemented by contemporary lighting, modern light switches, and premium door handles—every detail has been thoughtfully improved to elevate daily living.