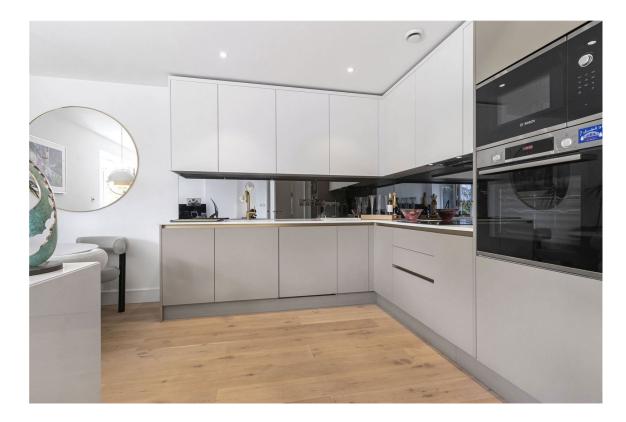

The elegant bedroom is enhanced with a Lutron electric blind and leads into a walk-in dressing area, offering plentiful storage space. The stylish bathroom has been finished to a high standard, with tasteful modern fittings throughout. Designer lighting, Gubi and Tom Dixon fittings. The kitchen has been upgraded with a new worktop, sink, and tap, complemented by contemporary lighting, modern light switches, and premium door handles—every detail has been thoughtfully improved to elevate daily living.