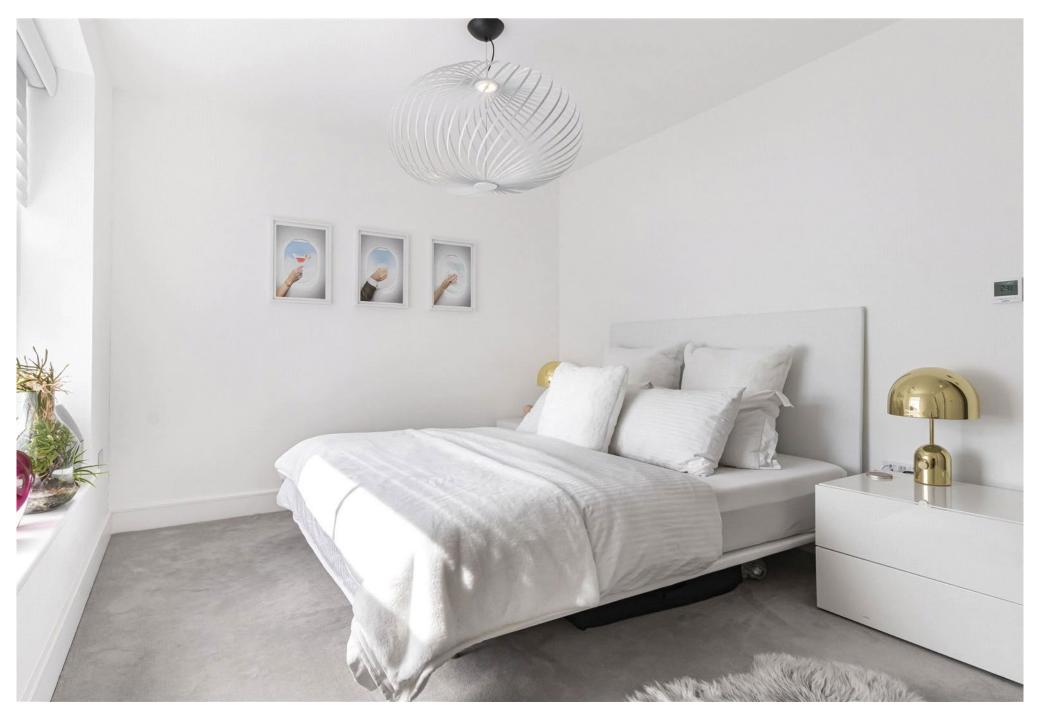

The elegant bedroom is enhanced with a Lutron electric blind and leads into a walk-in dressing area, offering plentiful storage space. The stylish bathroom has been finished to a high standard, with tasteful modern fittings throughout. Designer lighting, Gubi and Tom Dixon fittings. The kitchen has been upgraded with a new worktop, sink, and tap, complemented by contemporary lighting, modern light switches, and premium door handles—every detail has been thoughtfully improved to elevate daily living.