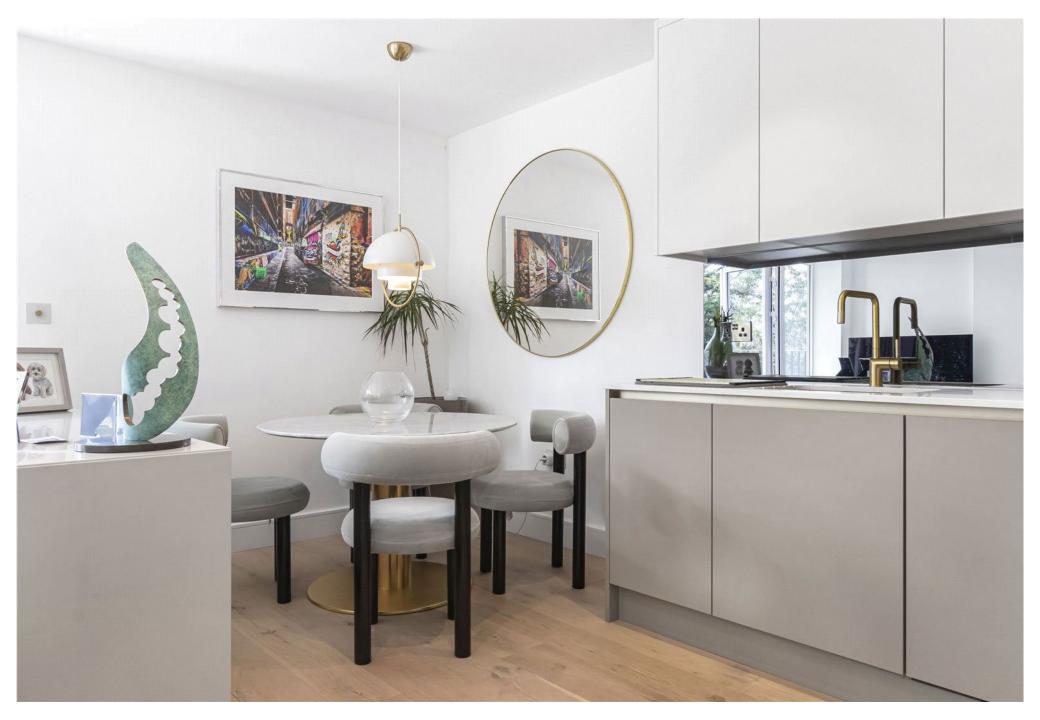

The elegant bedroom is enhanced with a Lutron electric blind and leads into a walk-in dressing area, offering plentiful storage space. The stylish bathroom has been finished to a high standard, with tasteful modern fittings throughout. Designer lighting, Gubi and Tom Dixon fittings. The kitchen has been upgraded with a new worktop, sink, and tap, complemented by contemporary lighting, modern light switches, and premium door handles—every detail has been thoughtfully improved to elevate daily living.