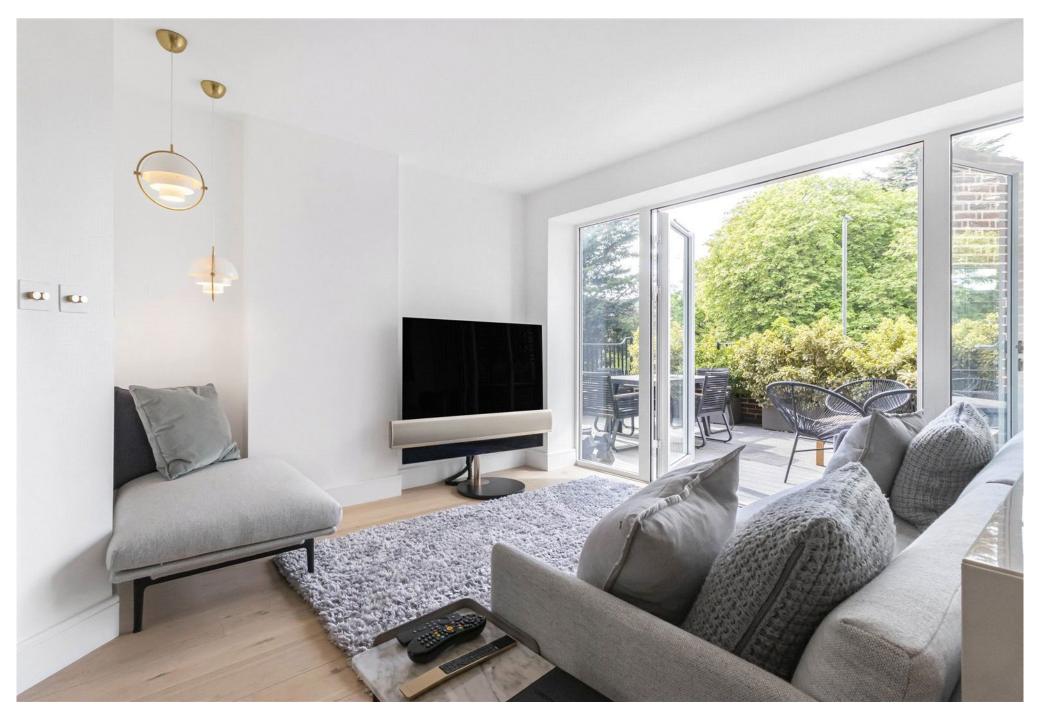

## Flat 10, 1066 High Road

Stunning One-Bedroom Apartment with Exceptional Finishes & Outdoor Living Space.

A beautifully appointed one-bedroom apartment, offering the perfect blend of modern luxury and thoughtful design. Located on the first floor, this stunning home features a spacious open-plan kitchen/living room that flows seamlessly onto a generous west facing private balcony—perfect for al fresco dining and entertaining, complete with Bromic outdoor heaters for year-round comfort.

The elegant bedroom is enhanced with a Lutron electric blind and leads into a walk-in dressing area, offering plentiful storage space. The stylish bathroom has been finished to a high standard, with tasteful modern fittings throughout. Designer lighting, Gubi and Tom Dixon fittings. The kitchen has been upgraded with a new worktop, sink, and tap, complemented by contemporary lighting, modern light switches, and premium door handles—every detail has been thoughtfully improved to elevate daily living.