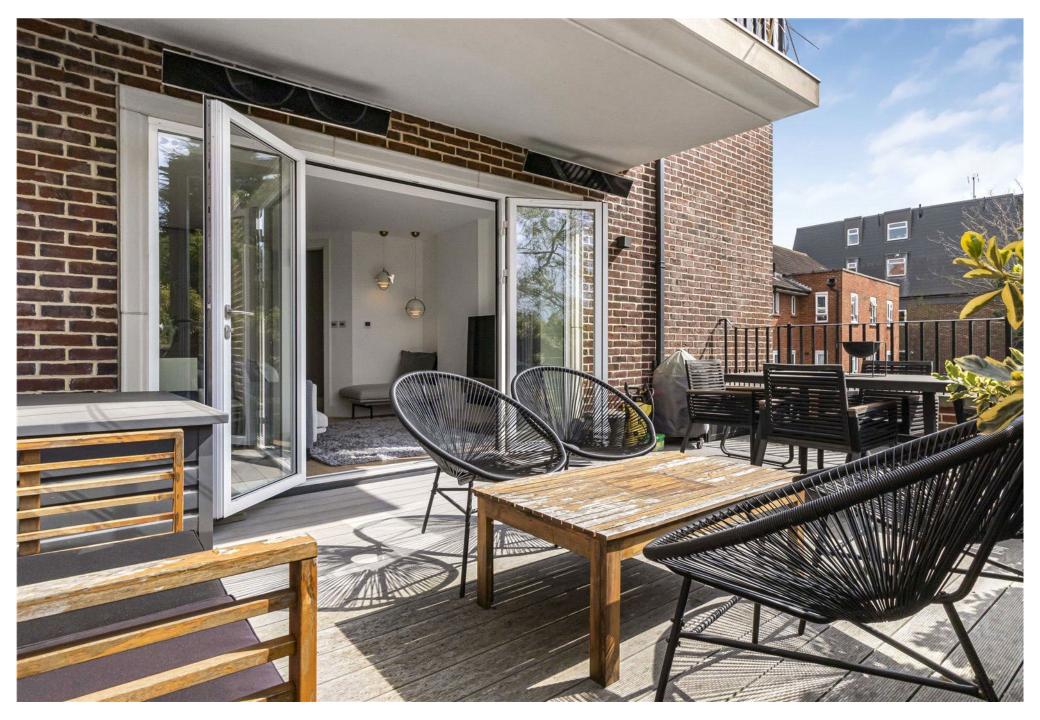

## Flat 10, 1066 High Road

Stunning One-Bedroom Apartment with Exceptional Finishes & Outdoor Living Space.

A beautifully appointed one-bedroom apartment, offering the perfect blend of modern luxury and thoughtful design. Located on the first floor, this stunning home features a spacious open-plan kitchen/living room that flows seamlessly onto a generous west facing private balcony—perfect for al fresco dining and entertaining, complete with Bromic outdoor heaters for year-round comfort.