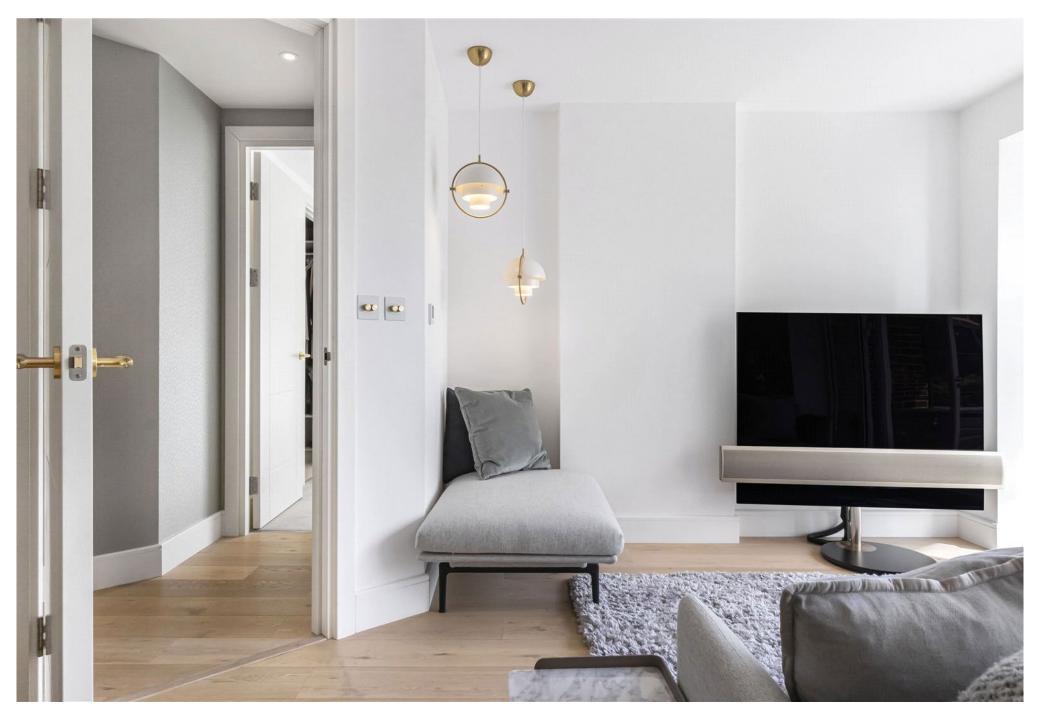

## Flat 10, 1066 High Road

Stunning One-Bedroom Apartment with Exceptional Finishes & Outdoor Living Space.

A beautifully appointed one-bedroom apartment, offering the perfect blend of modern luxury and thoughtful design. Located on the first floor, this stunning home features a spacious open-plan kitchen/living room that flows seamlessly onto a generous west facing private balcony—perfect for al fresco dining and entertaining, complete with Bromic outdoor heaters for year-round comfort.

The elegant bedroom is enhanced with a Lutron electric blind and leads into a walk-in dressing area, offering plentiful storage space. The stylish bathroom has been finished to a high standard, with tasteful modern fittings throughout. Designer lighting, Gubi and Tom Dixon fittings. The kitchen has been upgraded with a new worktop, sink, and tap, complemented by contemporary lighting, modern light switches, and premium door handles—every detail has been thoughtfully improved to elevate daily living.