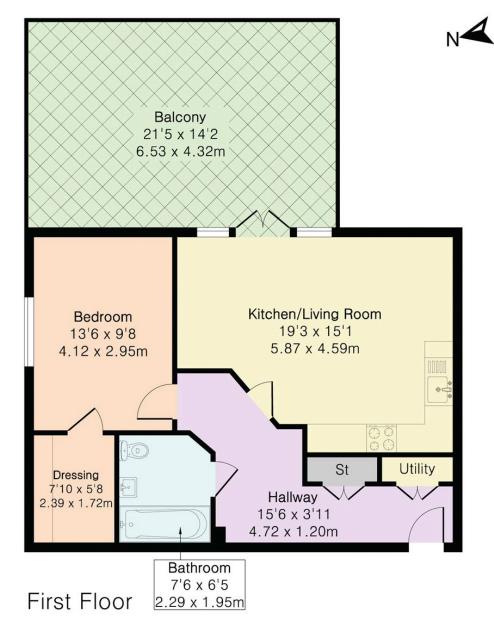

Further conveniences include a utility room, additional storage (St), and a bright and welcoming hallway. With approximately 625 sq ft (58 sq m) of internal space and an excellent layout, this apartment offers both comfort and functionality.

## Approximate Gross Internal Area 625 sq ft - 58 sq m

DISCLAIMER: In accordance with the 1993 Misrepresentation Act the agent had not tested any apparatus, equipment, fixtures, fittings or services and so, cannot verify they are in working order, or fit for their purpose. Neither has the agent checked the legal documentation to verify the leasehold/freehold status of the property. The buyer is advised to obtain verification from their solicitor or surveyor. Also, photographs are for illustration only and may depict items which are not for sale or included in the sale of the property, All sizes are approximate. All dimensions include wardrobe spaces where applicable.