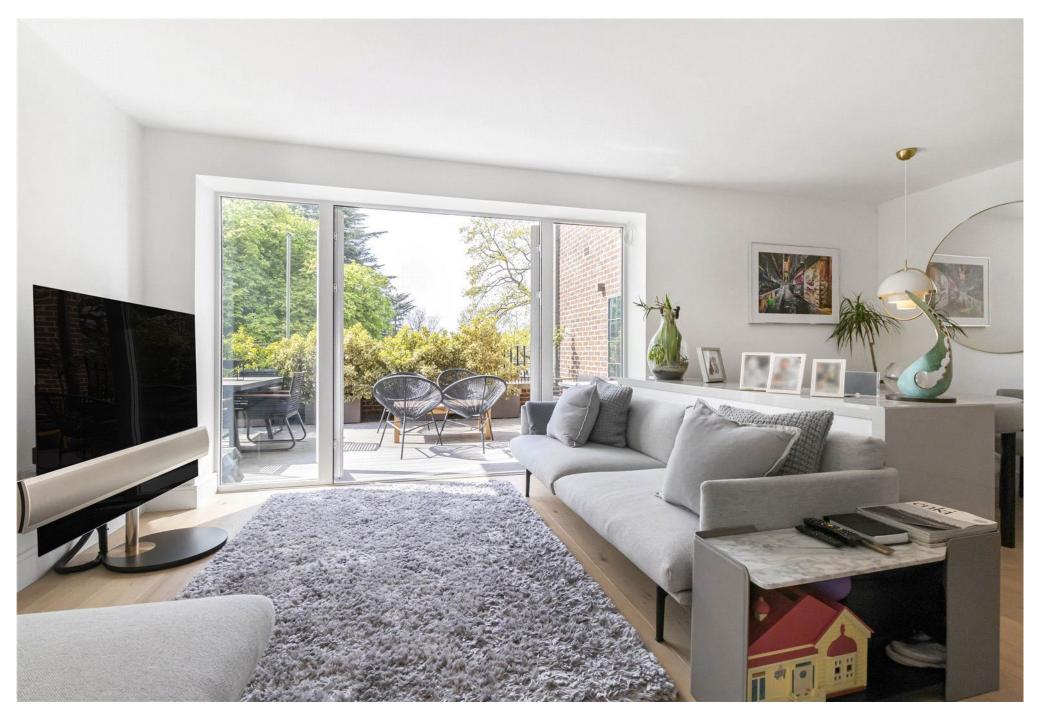

## Flat 10, 1066 High Road

Stunning One-Bedroom Apartment with Exceptional Finishes & Outdoor Living Space.

A beautifully appointed one-bedroom apartment, offering the perfect blend of modern luxury and thoughtful design. Located on the first floor, this stunning home features a spacious open-plan kitchen/living room that flows seamlessly onto a generous west facing private balcony—perfect for al fresco dining and entertaining, complete with Bromic outdoor heaters for year-round comfort.

The elegant bedroom is enhanced with a Lutron electric blind and leads into a walk-in dressing area, offering plentiful storage space. The stylish bathroom has been finished to a high standard, with tasteful modern fittings throughout. Designer lighting, Gubi and Tom Dixon fittings. The kitchen has been upgraded with a new worktop, sink, and tap, complemented by contemporary lighting, modern light switches, and premium door handles—every detail has been thoughtfully improved to elevate daily living.