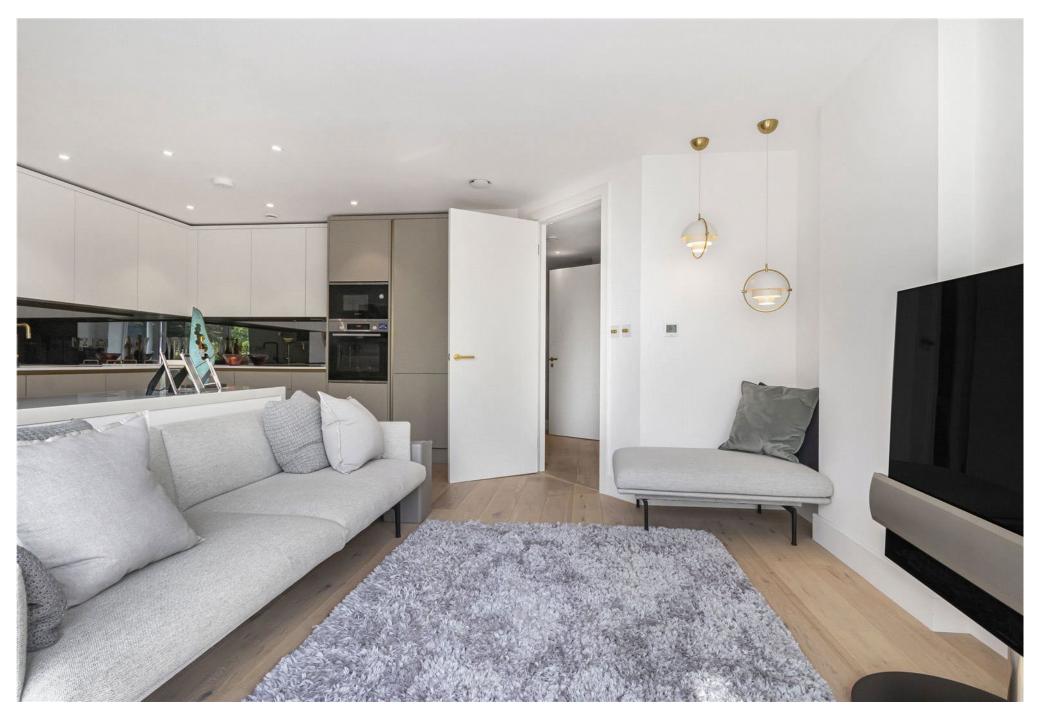

## Flat 10, 1066 High Road

Stunning One-Bedroom Apartment with Exceptional Finishes & Outdoor Living Space.

A beautifully appointed one-bedroom apartment, offering the perfect blend of modern luxury and thoughtful design. Located on the first floor, this stunning home features a spacious open-plan kitchen/living room that flows seamlessly onto a generous west facing private balcony—perfect for al fresco dining and entertaining, complete with Bromic outdoor heaters for year-round comfort.

The elegant bedroom is enhanced with a Lutron electric blind and leads into a walk-in dressing area, offering plentiful storage space. The stylish bathroom has been finished to a high standard, with tasteful modern fittings throughout. Designer lighting, Gubi and Tom Dixon fittings. The kitchen has been upgraded with a new worktop, sink, and tap, complemented by contemporary lighting, modern light switches, and premium door handles—every detail has been thoughtfully improved to elevate daily living.