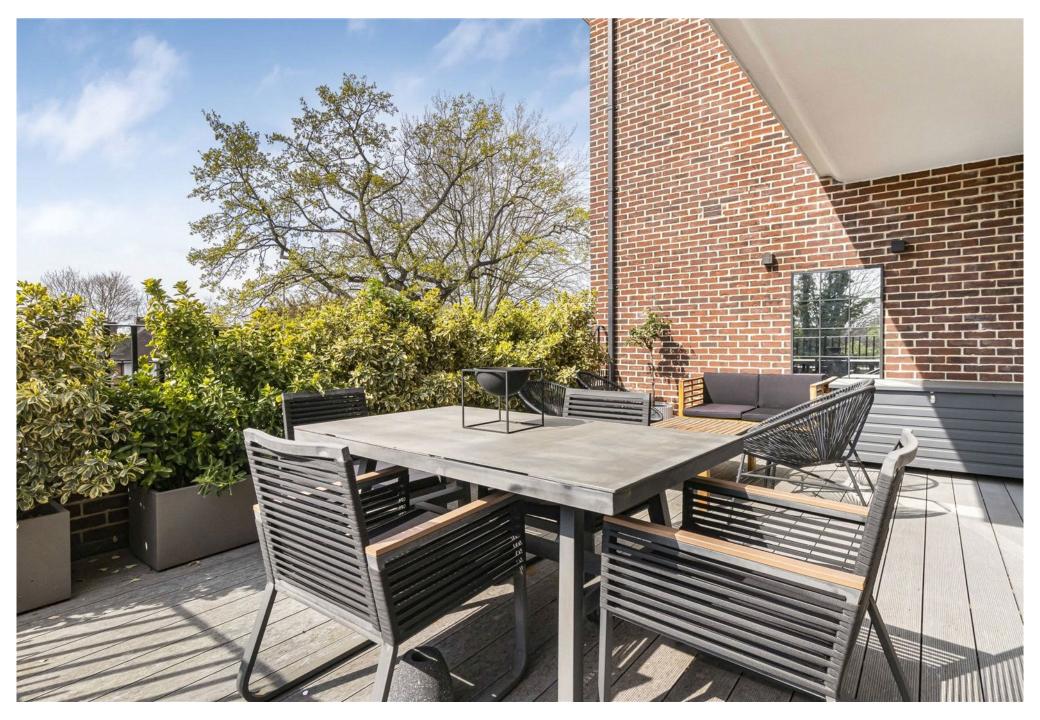

## Flat 10, 1066 High Road

Stunning One-Bedroom Apartment with Exceptional Finishes & Outdoor Living Space.

A beautifully appointed one-bedroom apartment, offering the perfect blend of modern luxury and thoughtful design. Located on the first floor, this stunning home features a spacious open-plan kitchen/living room that flows seamlessly onto a generous west facing private balcony—perfect for al fresco dining and entertaining, complete with Bromic outdoor heaters for year-round comfort.