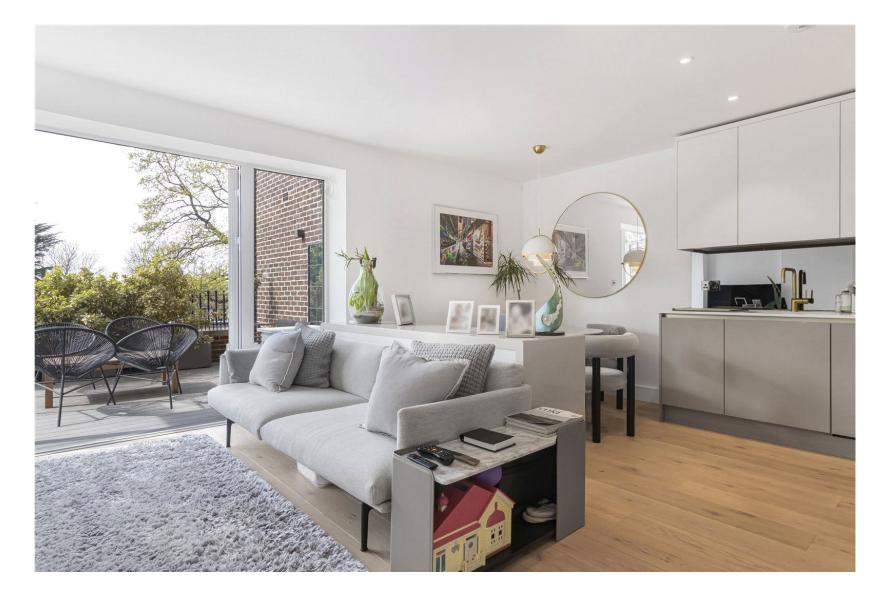

## Flat 10, 1066 High Road

Stunning One-Bedroom Apartment with Exceptional Finishes & Outdoor Living Space.

A beautifully appointed one-bedroom apartment, offering the perfect blend of modern luxury and thoughtful design. Located on the first floor, this stunning home features a spacious open-plan kitchen/living room that flows seamlessly onto a generous west facing private balcony—perfect for al fresco dining and entertaining, complete with Bromic outdoor heaters for year-round comfort.

The elegant bedroom is enhanced with a Lutron electric blind and leads into a walk-in dressing area, offering plentiful storage space. The stylish bathroom has been finished to a high standard, with tasteful modern fittings throughout. Designer lighting, Gubi and Tom Dixon fittings. The kitchen has been upgraded with a new worktop, sink, and tap, complemented by contemporary lighting, modern light switches, and premium door handles—every detail has been thoughtfully improved to elevate daily living.