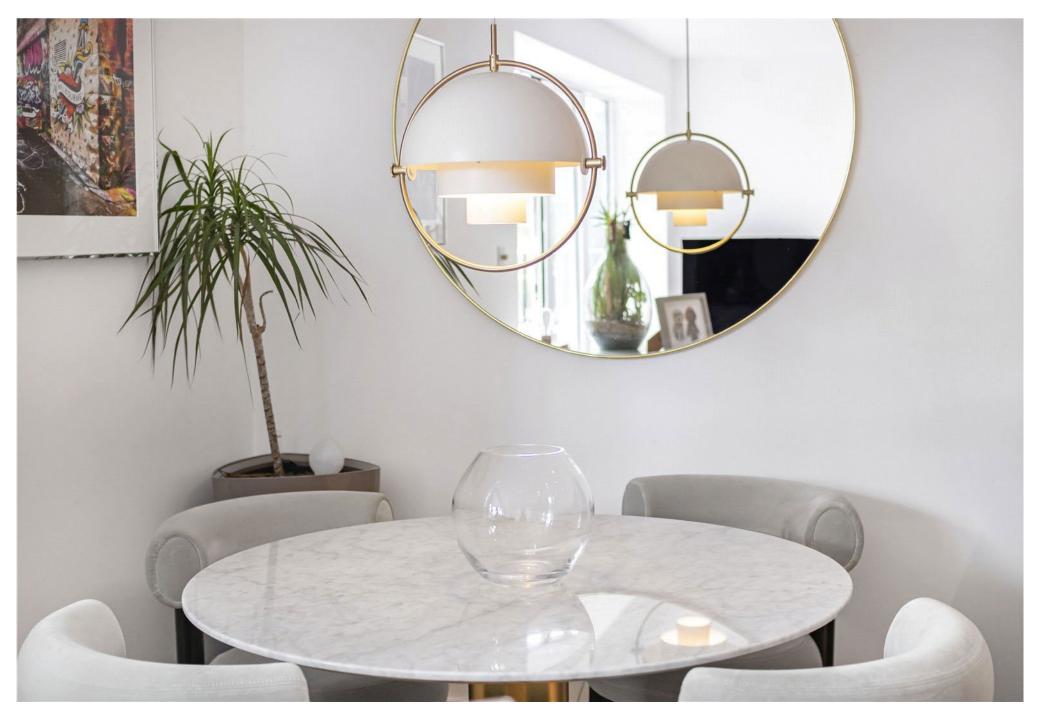

## Flat 10, 1066 High Road

Stunning One-Bedroom Apartment with Exceptional Finishes & Outdoor Living Space.

A beautifully appointed one-bedroom apartment, offering the perfect blend of modern luxury and thoughtful design. Located on the first floor, this stunning home features a spacious open-plan kitchen/living room that flows seamlessly onto a generous west facing private balcony—perfect for al fresco dining and entertaining, complete with Bromic outdoor heaters for year-round comfort.

The elegant bedroom is enhanced with a Lutron electric blind and leads into a walk-in dressing area, offering plentiful storage space. The stylish bathroom has been finished to a high standard, with tasteful modern fittings throughout. Designer lighting, Gubi and Tom Dixon fittings. The kitchen has been upgraded with a new worktop, sink, and tap, complemented by contemporary lighting, modern light switches, and premium door handles—every detail has been thoughtfully improved to elevate daily living.