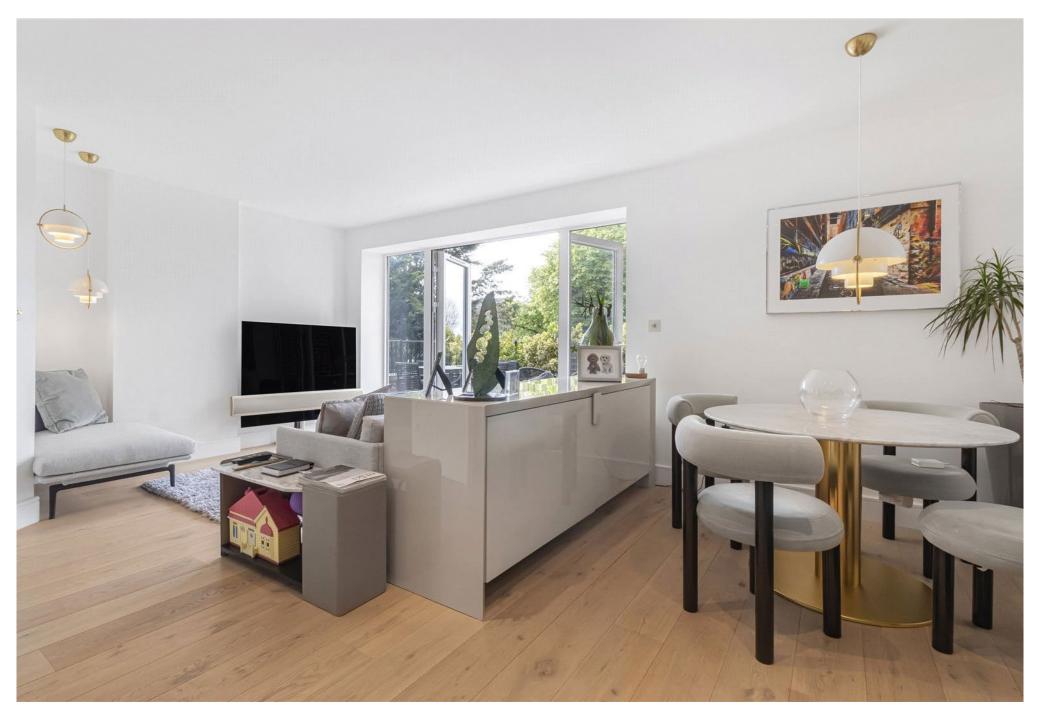

## Flat 10, 1066 High Road

Stunning One-Bedroom Apartment with Exceptional Finishes & Outdoor Living Space.

A beautifully appointed one-bedroom apartment, offering the perfect blend of modern luxury and thoughtful design. Located on the first floor, this stunning home features a spacious open-plan kitchen/living room that flows seamlessly onto a generous west facing private balcony—perfect for al fresco dining and entertaining, complete with Bromic outdoor heaters for year-round comfort.

The elegant bedroom is enhanced with a Lutron electric blind and leads into a walk-in dressing area, offering plentiful storage space. The stylish bathroom has been finished to a high standard, with tasteful modern fittings throughout. Designer lighting, Gubi and Tom Dixon fittings. The kitchen has been upgraded with a new worktop, sink, and tap, complemented by contemporary lighting, modern light switches, and premium door handles—every detail has been thoughtfully improved to elevate daily living.