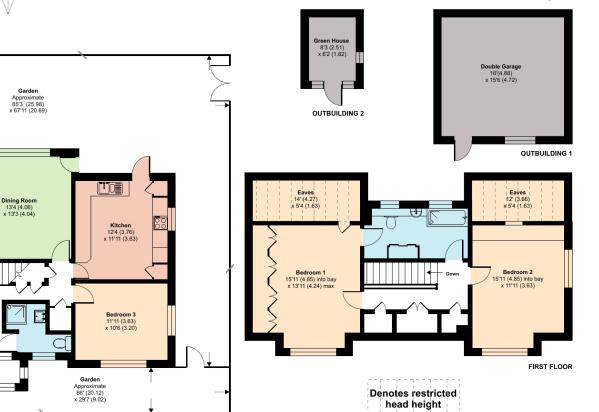

## Silvercliffe Gardens, Barnet, EN4

Approximate Area = 1633 sq ft / 151.7 sq m Limited Use Area(s) = 139 sq ft / 12.9 sq m Outbuilding = 299 sq ft / 27.7 sq m Total = 2071 sq ft / 192.3 sq m

For identification only - Not to scale

GROUND FLOOR

Local Authority: Barnet Council Tax band: F

Tenure: Freehold

Floor plan produced in accordance with RICS Property Measurement 2nd Edition, Incorporating International Property Measurement Standards (IPMS2 Residential). © nichecom 2025. Produced for Statons. REF: 1261986

Reception Room 23'4 (7.11) x 13'11 (4.24)