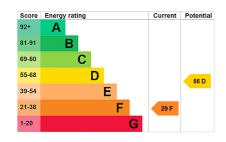

GROUND FLOOR

Local Authority: Barnet Council Tax band: F

Tenure: Freehold

Floor plan produced in accordance with RICS Property Measurement 2nd Edition, Incorporating International Property Measurement Standards (IPMS2 Residential). © nichecom 2025. Produced for Statons. REF: 1261986