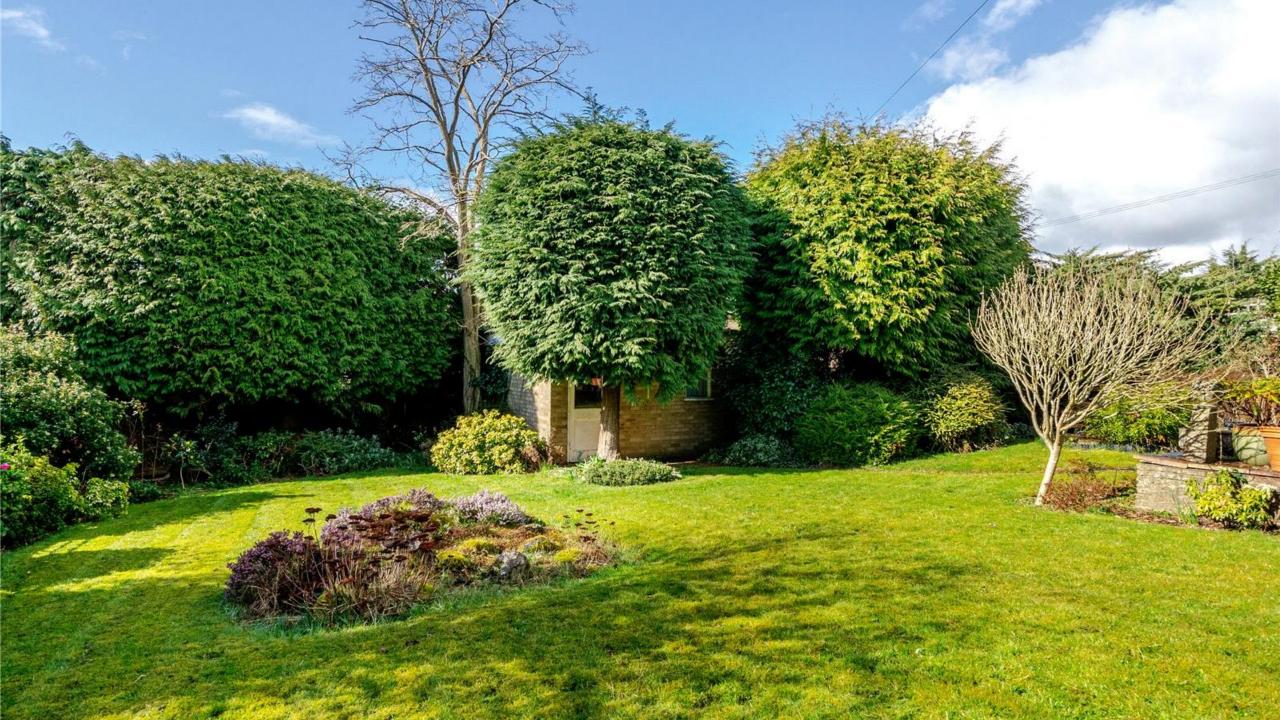

On the first floor there are 2 double bedrooms along with a large bathroom and ample storage.

Externally there is a wonderful mature, west facing rear garden that is approximately 85ft x 68' with a large sun terrace and a potting shed. There is also a double garage accessible from Silvercliffe Gardens and a large carriage driveway offering parking for several vehicles.