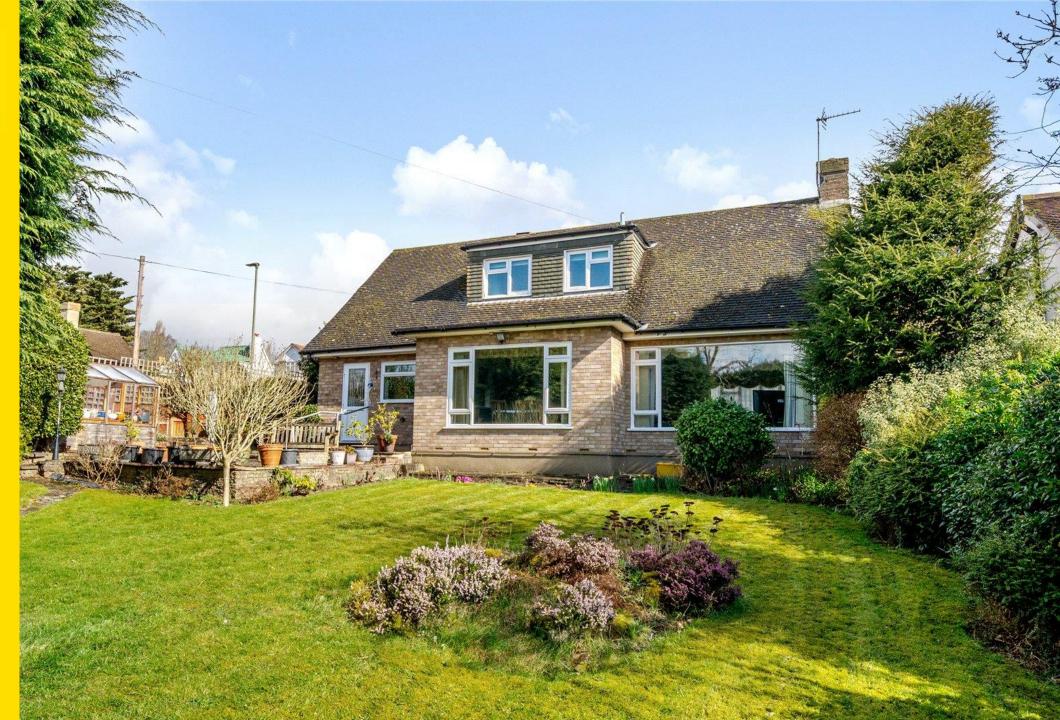

## Silvercliffe Gardens, Barnet, EN4 9QT £995,000

\*\*\* CHAIN FREE \*\*\* Situated on this sought after road and occupying a lovely corner plot, we offer for sale this well-proportioned 3 bedroom detached chalet bungalow.

The property offers bright and spacious accommodation throughout and could do with general updating. The ground floor comprises a generous dual aspect living room, a kitchen/breakfast room, a dining room, a ground floor bedroom and a shower room.

On the first floor there are 2 double bedrooms along with a large bathroom and ample storage.

Externally there is a wonderful mature, west facing rear garden that is approximately 85ft x 68' with a large sun terrace and a potting shed. There is also a double garage accessible from Silvercliffe Gardens and a large carriage driveway offering parking for several vehicles.