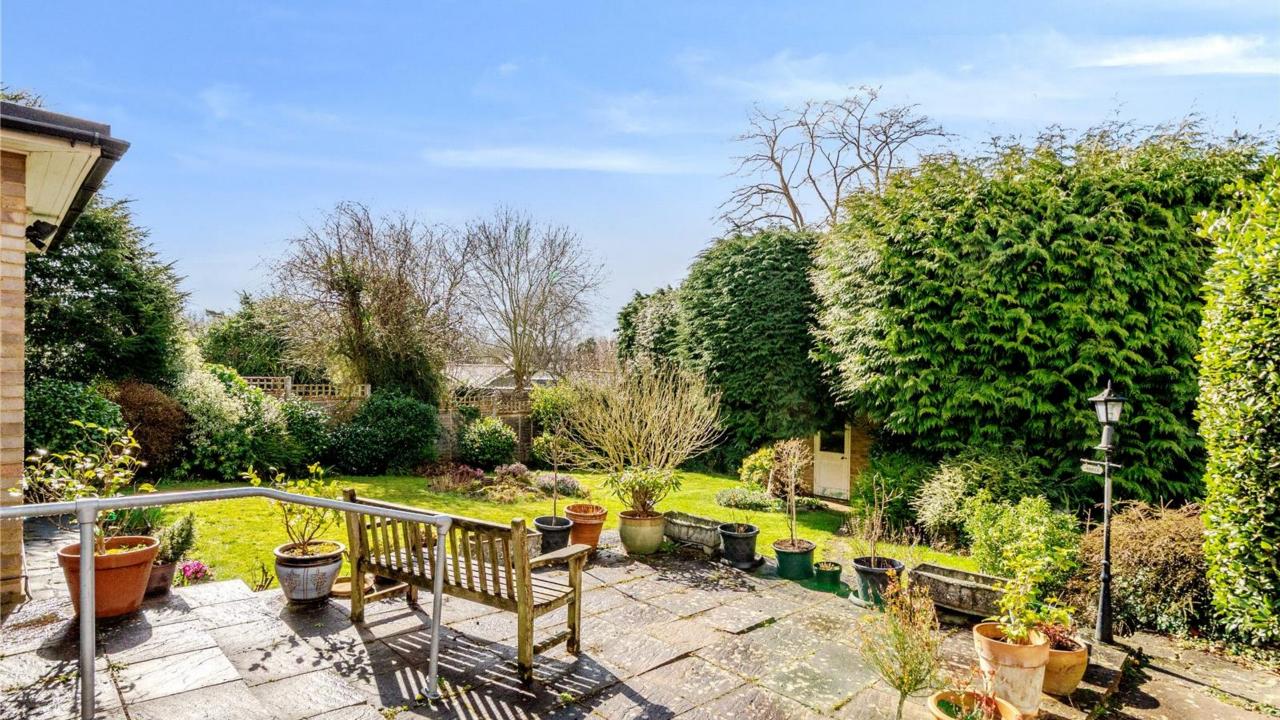

On the first floor there are 2 double bedrooms along with a large bathroom and ample storage.

Externally there is a wonderful mature, west facing rear garden that is approximately 85ft x 68' with a large sun terrace and a potting shed. There is also a double garage accessible from Silvercliffe Gardens and a large carriage driveway offering parking for several vehicles.