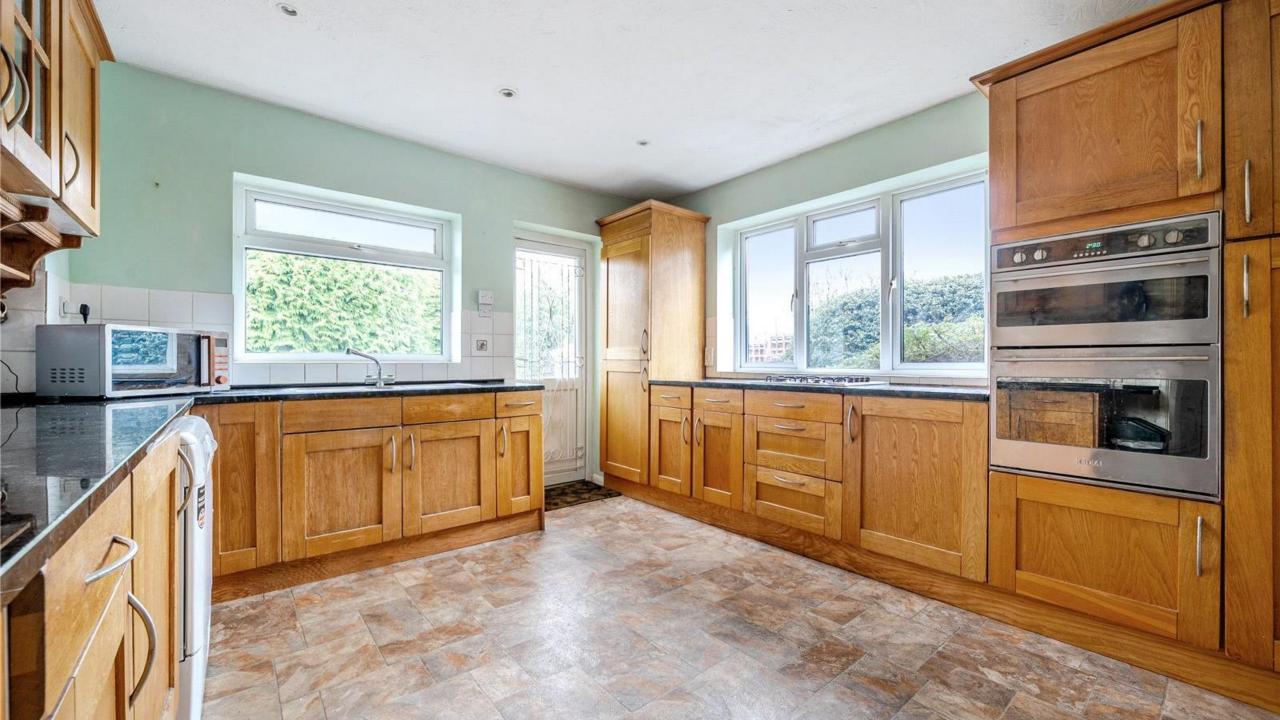

The property offers bright and spacious accommodation throughout and could do with general updating. The ground floor comprises a generous dual aspect living room, a kitchen/breakfast room, a dining room, a ground floor bedroom and a shower room.