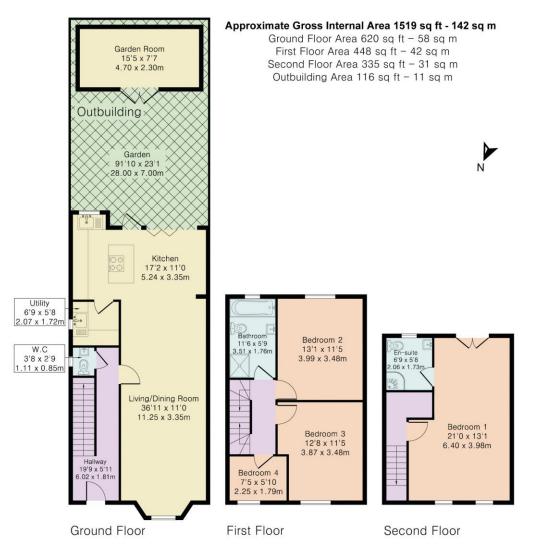

## **ACCOMODATION SUMMARY**

\*\*\* CHAIN FREE \*\*\* This stunning 3/4 bedroom semi detached house arranged over three floors has been extended and completely refurbished, boasting a contemporary design and exceptional features throughout. This stylish and modern home offers a bright and airy living space, has underfloor heating on the ground floor and is designed to enhance comfort and convenience.

This home has been thoughtfully designed to maximise natural light, creating a warm and welcoming atmosphere. You enter into a bright hallway with understairs storage and a guest w.c, a beautiful kitchen/family room with built in appliances, a wonderful central island and a separate utility room. This lovely open plan room provides a perfect setting for relaxation and entertainment with bi folding doors to the rear garden, there are also three/four bedrooms, a stylish family bathroom complete with shower and a contemporary en suite shower room.

Externally there is a fabulous low maintenance rear garden with large patio, external lighting, side access and a great versatile garden room The large driveway offers off street parking for 2 cars.

Ideally located for the commuter, with both High Barnet underground station (Northern Line) and New Barnet mainline stations within easy reach. The area is also served by numerous bus routes. The Spires shopping centre is close with its many shopping amenities and Pure gym a stroll away. The area has many well-regarded schools both private and state.