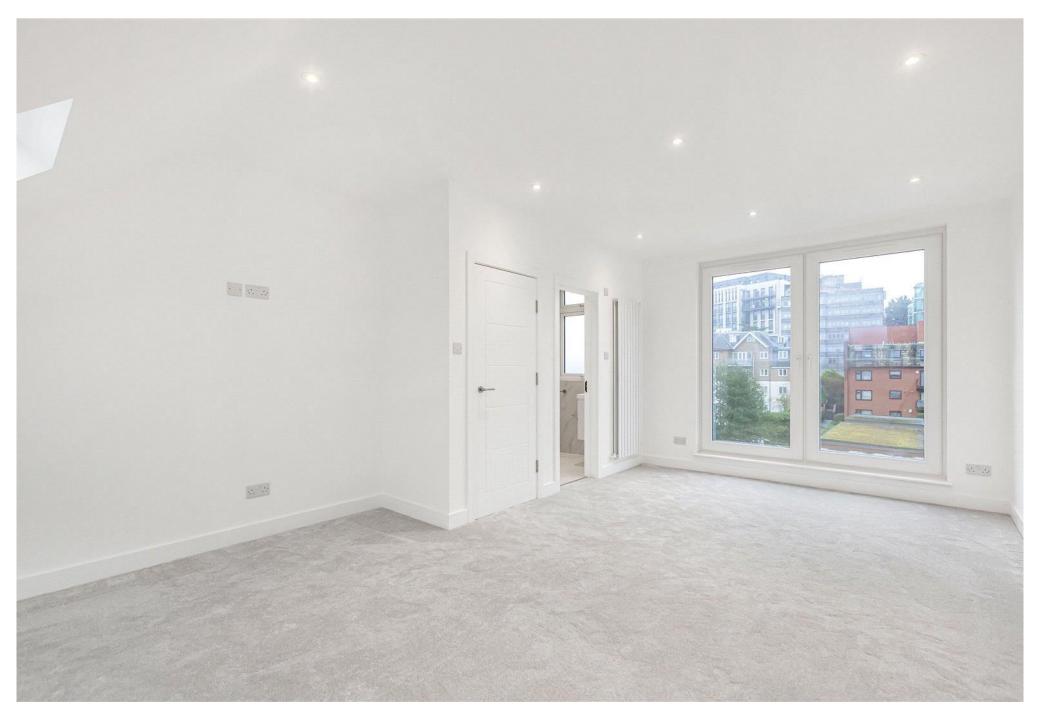

This home has been thoughtfully designed to maximise natural light, creating a warm and welcoming atmosphere. You enter into a bright hallway with understairs storage and a guest w.c, a beautiful kitchen/family room with built in appliances, a wonderful central island and a separate utility room. This lovely open plan room provides a perfect setting for relaxation and entertainment with bi folding doors to the rear garden, there are also three/four bedrooms, a stylish family bathroom complete with shower and a contemporary en suite shower room.