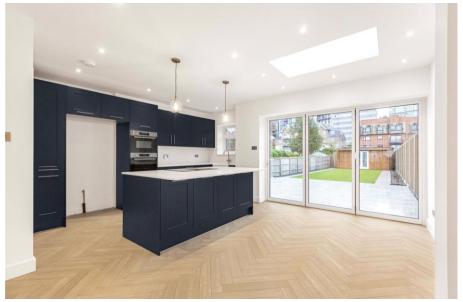

This home has been thoughtfully designed to maximise natural light, creating a warm and welcoming atmosphere. You enter into a bright hallway with understairs storage and a guest w.c, a beautiful kitchen/family room with built in appliances, a wonderful central island and a separate utility room. This lovely open plan room provides a perfect setting for relaxation and entertainment with bi folding doors to the rear garden, there are also three/four bedrooms, a stylish family bathroom complete with shower and a contemporary en suite shower room.