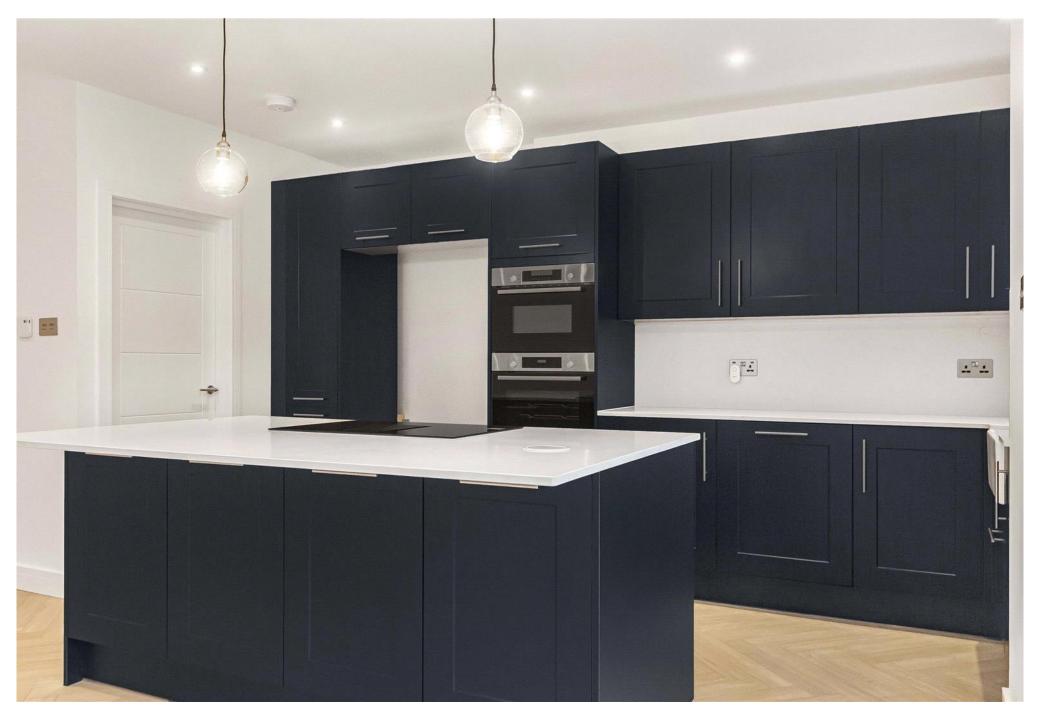

This home has been thoughtfully designed to maximise natural light, creating a warm and welcoming atmosphere. You enter into a bright hallway with understairs storage and a guest w.c, a beautiful kitchen/family room with built in appliances, a wonderful central island and a separate utility room. This lovely open plan room provides a perfect setting for relaxation and entertainment with bi folding doors to the rear garden, there are also three/four bedrooms, a stylish family bathroom complete with shower and a contemporary en suite shower room.