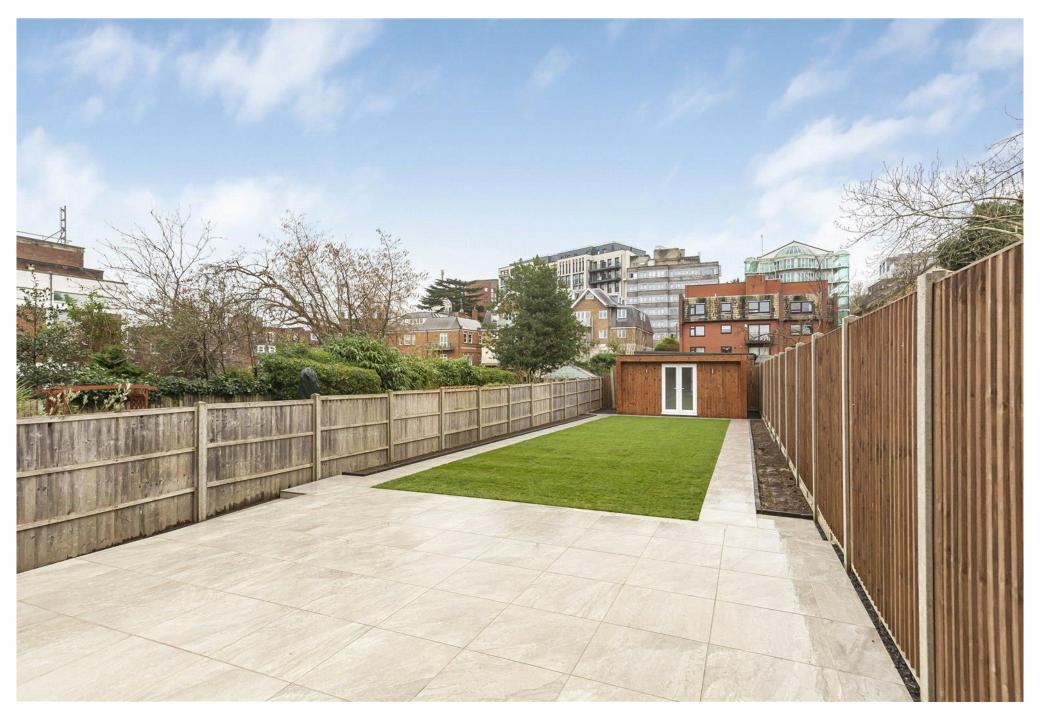

Externally there is a fabulous low maintenance rear garden with large patio, external lighting, side access and a great versatile garden room The large driveway offers off street parking for 2 cars.

Ideally located for the commuter, with both High Barnet underground station (Northern Line) and New Barnet mainline stations within easy reach. The area is also served by numerous bus routes. The Spires shopping centre is close with its many shopping amenities and Pure gym a stroll away. The area has many well-regarded schools both private and state.