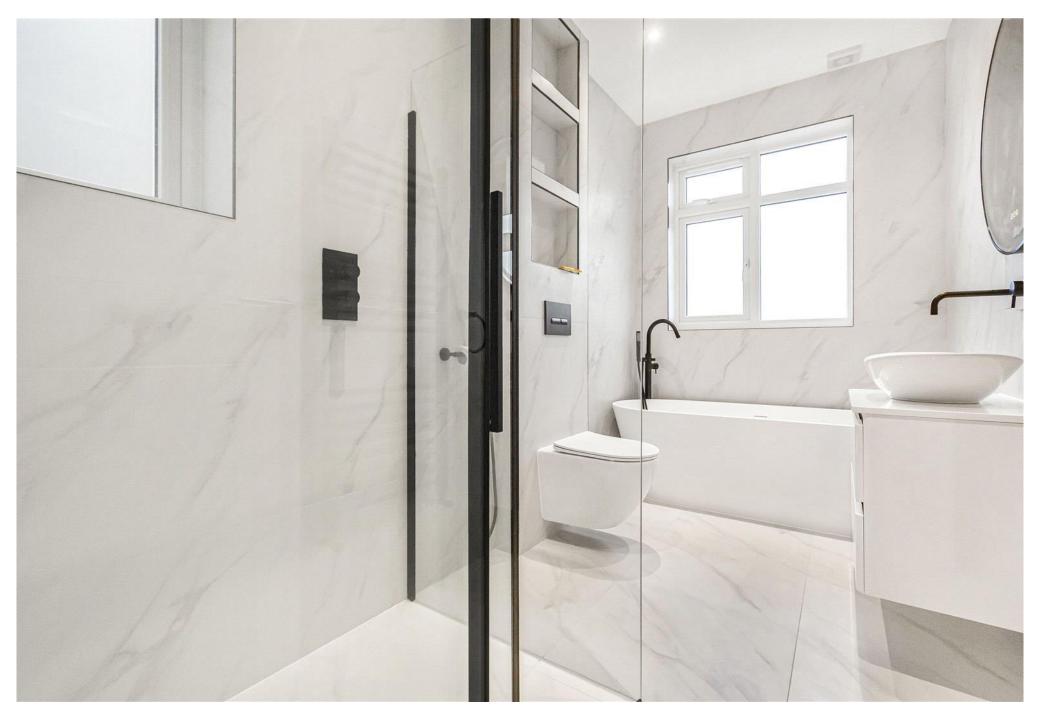

This home has been thoughtfully designed to maximise natural light, creating a warm and welcoming atmosphere. You enter into a bright hallway with understairs storage and a guest w.c, a beautiful kitchen/family room with built in appliances, a wonderful central island and a separate utility room. This lovely open plan room provides a perfect setting for relaxation and entertainment with bi folding doors to the rear garden, there are also three/four bedrooms, a stylish family bathroom complete with shower and a contemporary en suite shower room.