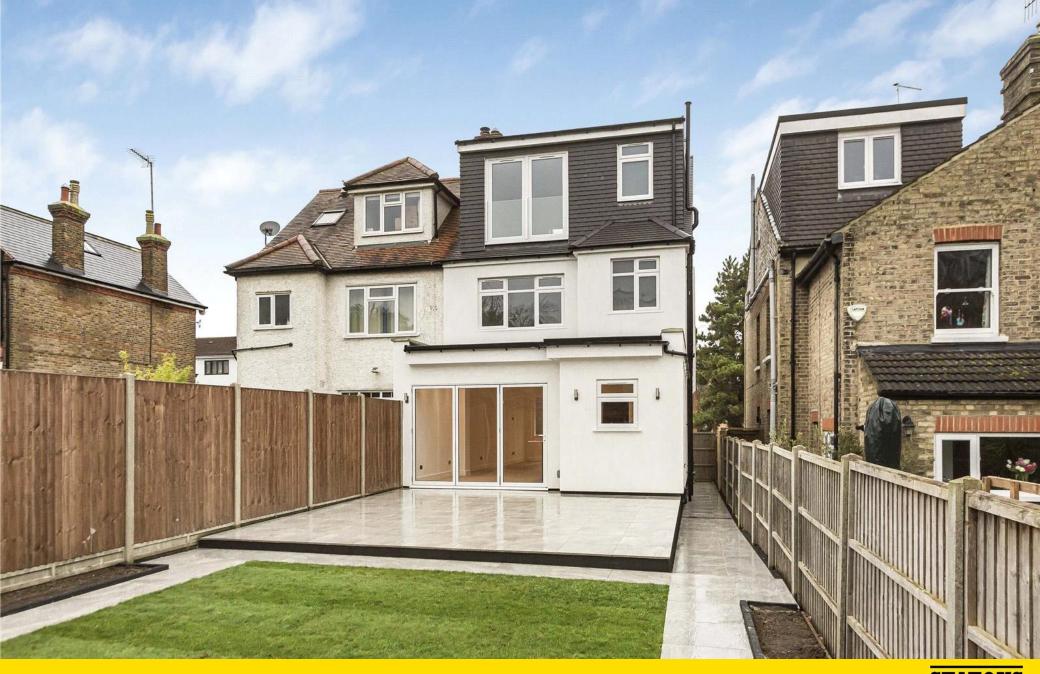

This home has been thoughtfully designed to maximise natural light, creating a warm and welcoming atmosphere. You enter into a bright hallway with understairs storage and a guest w.c, a beautiful kitchen/family room with built in appliances, a wonderful central island and a separate utility room. This lovely open plan room provides a perfect setting for relaxation and entertainment with bi folding doors to the rear garden, there are also three/four bedrooms, a stylish family bathroom complete with shower and a contemporary en suite shower room.

Externally there is a fabulous low maintenance rear garden with large patio, external lighting, side access and a great versatile garden room The large driveway offers off street parking for 2 cars.

Ideally located for the commuter, with both High Barnet underground station (Northern Line) and New Barnet mainline stations within easy reach. The area is also served by numerous bus routes. The Spires shopping centre is close with its many shopping amenities and Pure gym a stroll away. The area has many well-regarded schools both private and state.