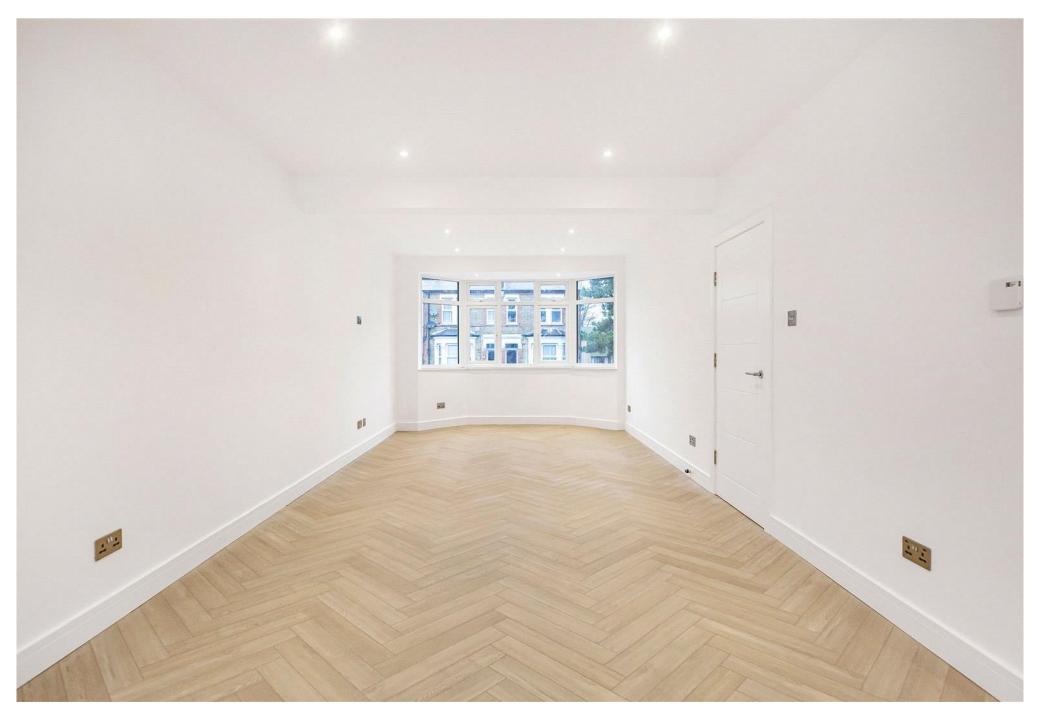

This home has been thoughtfully designed to maximise natural light, creating a warm and welcoming atmosphere. You enter into a bright hallway with understairs storage and a guest w.c, a beautiful kitchen/family room with built in appliances, a wonderful central island and a separate utility room. This lovely open plan room provides a perfect setting for relaxation and entertainment with bi folding doors to the rear garden, there are also three/four bedrooms, a stylish family bathroom complete with shower and a contemporary en suite shower room.