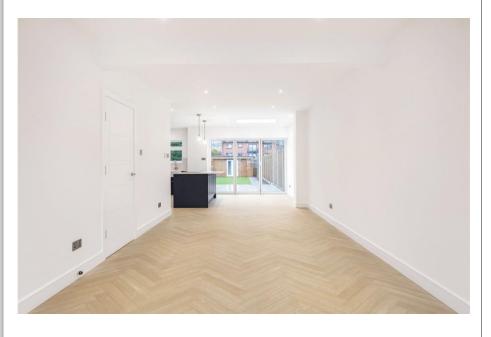

This home has been thoughtfully designed to maximise natural light, creating a warm and welcoming atmosphere. You enter into a bright hallway with understairs storage and a guest w.c, a beautiful kitchen/family room with built in appliances, a wonderful central island and a separate utility room. This lovely open plan room provides a perfect setting for relaxation and entertainment with bi folding doors to the rear garden, there are also three/four bedrooms, a stylish family bathroom complete with shower and a contemporary en suite shower room.