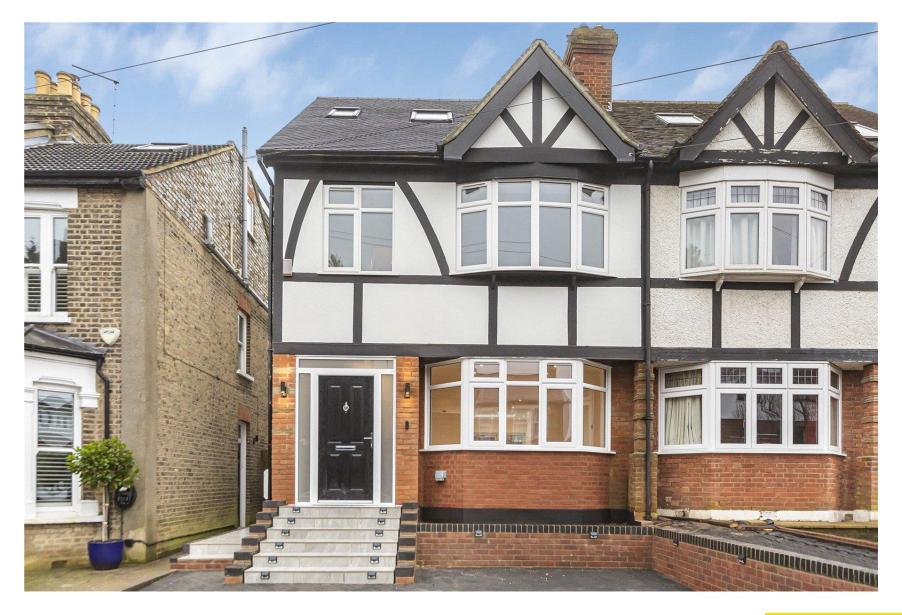

Leicester Road New Barnet, EN5 5EW

## **ACCOMODATION SUMMARY**

\*\*\* CHAIN FREE \*\*\* This stunning 3/4 bedroom semi detached house arranged over three floors has been extended and completely refurbished, boasting a contemporary design and exceptional features throughout. This stylish and modern home offers a bright and airy living space, has underfloor heating on the ground floor and is designed to enhance comfort and convenience.

Externally there is a fabulous low maintenance rear garden with large patio, external lighting, side access and a great versatile garden room The large driveway offers off street parking for 2 cars.

Ideally located for the commuter, with both High Barnet underground station (Northern Line) and New Barnet mainline stations within easy reach. The area is also served by numerous bus routes. The Spires shopping centre is close with its many shopping amenities and Pure gym a stroll away. The area has many well-regarded schools both private and state.