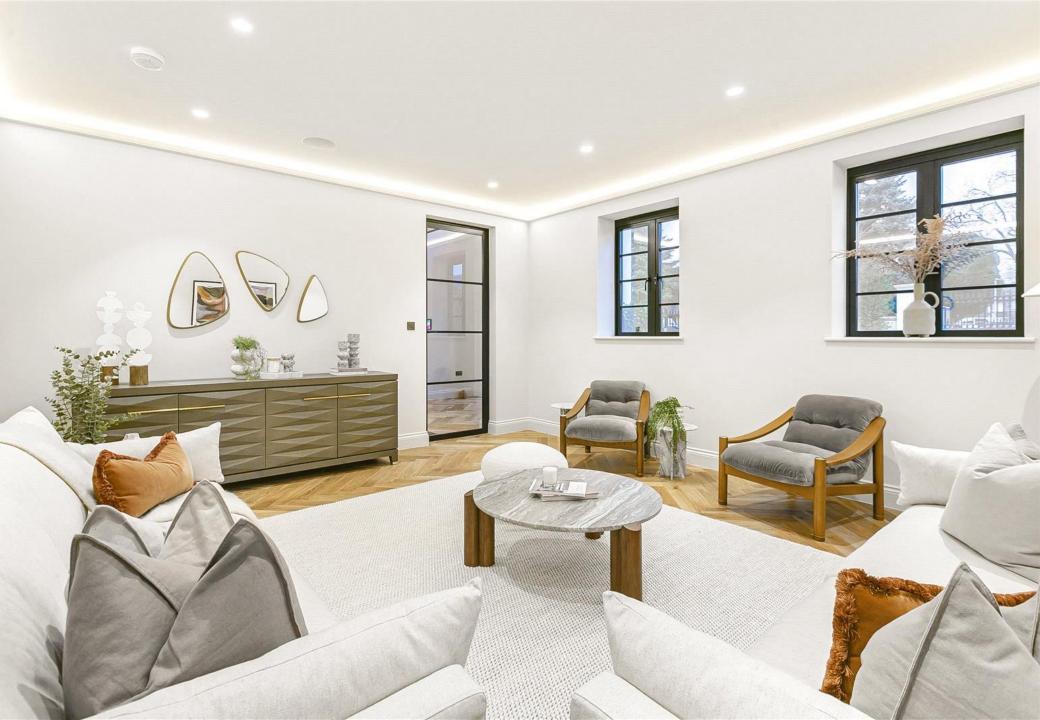

## Mymms Drive

This spectacular newly constructed smart home has been built to the highest specifications offering circa 6291 sq ft of opulent, stylish accommodation arranged over three floors. Located behind electric security gates on one of Brookmans Park most desirable locations backing onto Gobions Wood. This is truly a special home that can only be fully appreciated via an internal viewing.

Features of this amazing home include;

- Solid oak herringbone flooring
- Six bedrooms all with en-suite facilities
- Electric security gates and CCTV
- Spectacular 39' cinema room
- Sonos system
- High ceilings
- 10 year warranty
- Interconnecting super room
- A rated EPC rating
- Principal bedroom suite with private roof terrace
- Bespoke German kitchen
- Heated swimming pool
- Under floor heating
- Air-source heat pump and solar panels
- Manicured garden with irrigation system
- Electric car charging point