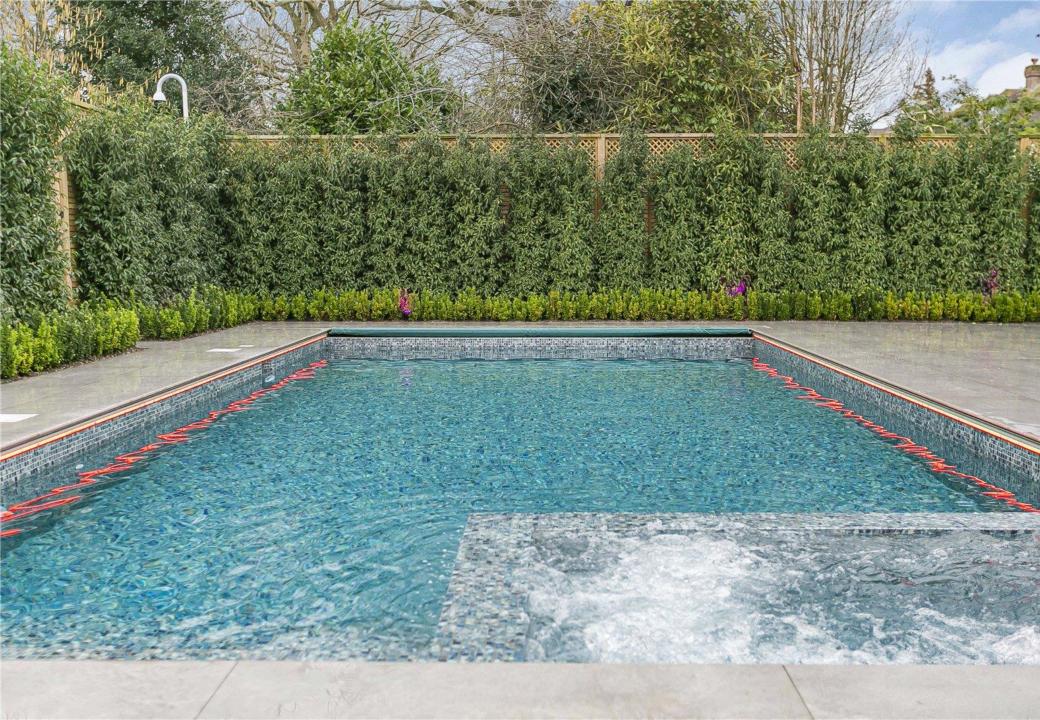

Features of this amazing home include;

- Solid oak herringbone flooring
- Six bedrooms all with en-suite facilities
- Electric security gates and CCTV
- Spectacular 39' cinema room
- Sonos system
- High ceilings
- 10 year warranty
- Interconnecting super room
- A rated EPC rating
- Principal bedroom suite with private roof terrace
- Bespoke German kitchen
- Heated swimming pool
- Under floor heating
- Air-source heat pump and solar panels
- Manicured garden with irrigation system
- Electric car charging point