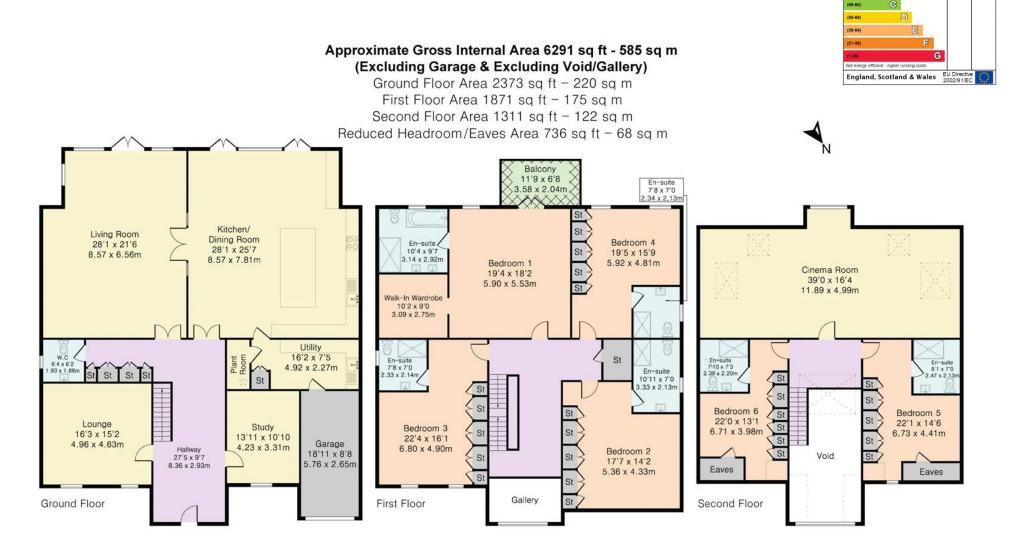

## Mymms Drive

This spectacular newly constructed smart home has been built to the highest specifications offering circa 6291 sq ft of opulent, stylish accommodation arranged over three floors. Located behind electric security gates on one of Brookmans Park most desirable locations backing onto Gobions Wood. This is truly a special home that can only be fully appreciated via an internal viewing.

Features of this amazing home include;

- Solid oak herringbone flooring
- Six bedrooms all with en-suite facilities
- Electric security gates and CCTV
- Spectacular 39' cinema room
- Sonos system
- High ceilings
- 10 year warranty
- Interconnecting super room
- A rated EPC rating
- Principal bedroom suite with private roof terrace
- Bespoke German kitchen
- Heated swimming pool
- Under floor heating
- Air-source heat pump and solar panels
- Manicured garden with irrigation system
- Electric car charging point