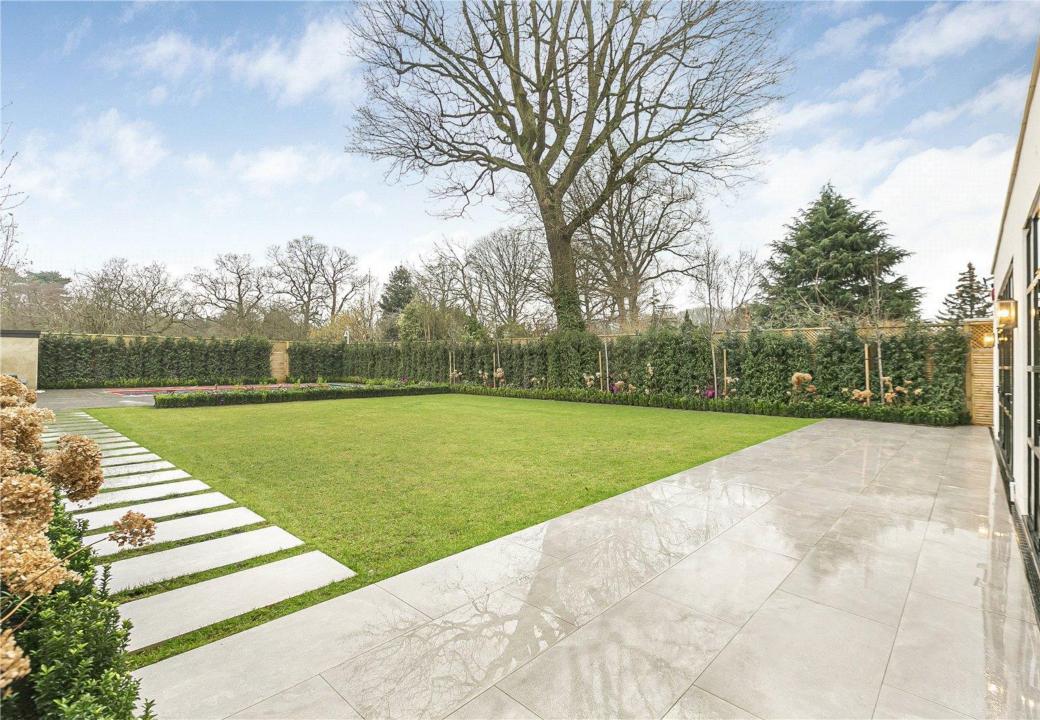

Features of this amazing home include;

- Solid oak herringbone flooring
- Six bedrooms all with en-suite facilities
- Electric security gates and CCTV
- Spectacular 39' cinema room
- Sonos system
- High ceilings
- 10 year warranty
- Interconnecting super room
- A rated EPC rating
- Principal bedroom suite with private roof terrace
- Bespoke German kitchen
- Heated swimming pool
- Under floor heating
- Air-source heat pump and solar panels
- Manicured garden with irrigation system
- Electric car charging point