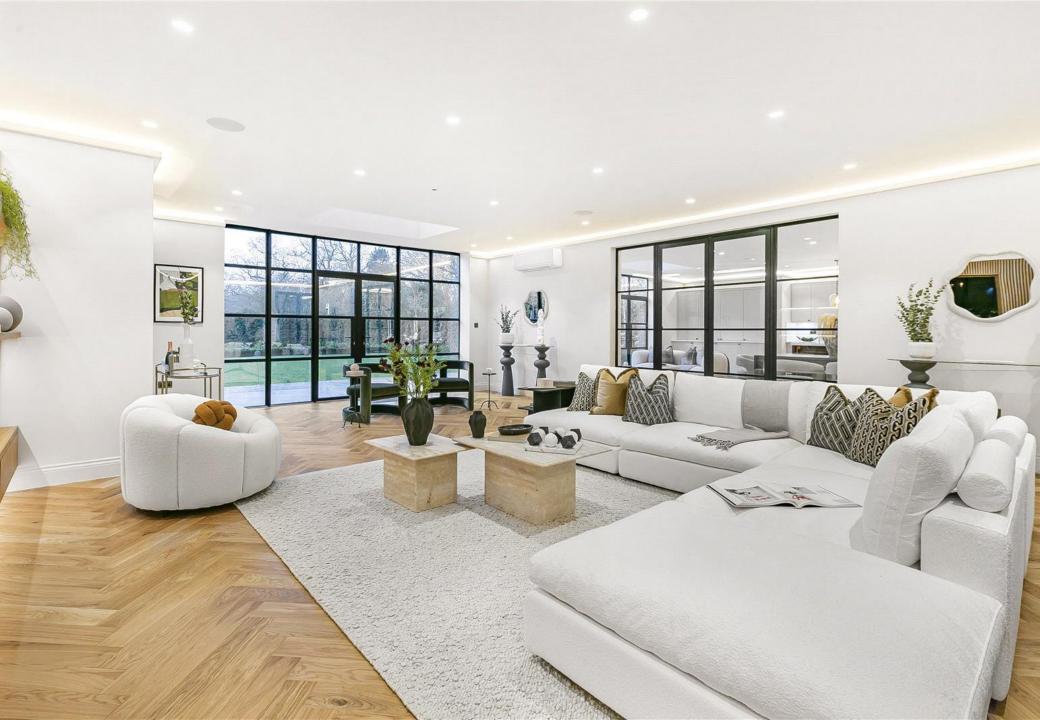

## Mymms Drive

This spectacular newly constructed smart home has been built to the highest specifications offering circa 6291 sq ft of opulent, stylish accommodation arranged over three floors. Located behind electric security gates on one of Brookmans Park most desirable locations backing onto Gobions Wood. This is truly a special home that can only be fully appreciated via an internal viewing.

Features of this amazing home include;

- Solid oak herringbone flooring
- Six bedrooms all with en-suite facilities
- Electric security gates and CCTV
- Spectacular 39' cinema room
- Sonos system
- High ceilings
- 10 year warranty
- Interconnecting super room
- A rated EPC rating
- Principal bedroom suite with private roof terrace
- Bespoke German kitchen
- Heated swimming pool
- Under floor heating
- Air-source heat pump and solar panels
- Manicured garden with irrigation system
- Electric car charging point