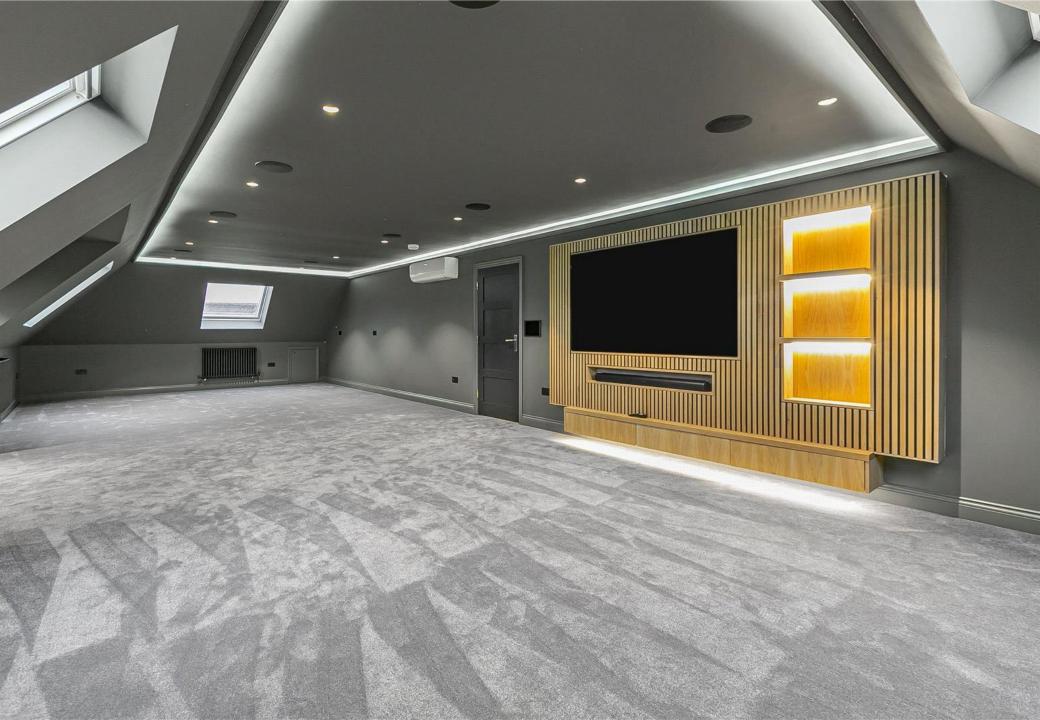

Features of this amazing home include;

- Solid oak herringbone flooring
- Six bedrooms all with en-suite facilities
- Electric security gates and CCTV
- Spectacular 39' cinema room
- Sonos system
- High ceilings
- 10 year warranty
- Interconnecting super room
- A rated EPC rating
- Principal bedroom suite with private roof terrace
- Bespoke German kitchen
- Heated swimming pool
- Under floor heating
- Air-source heat pump and solar panels
- Manicured garden with irrigation system
- Electric car charging point