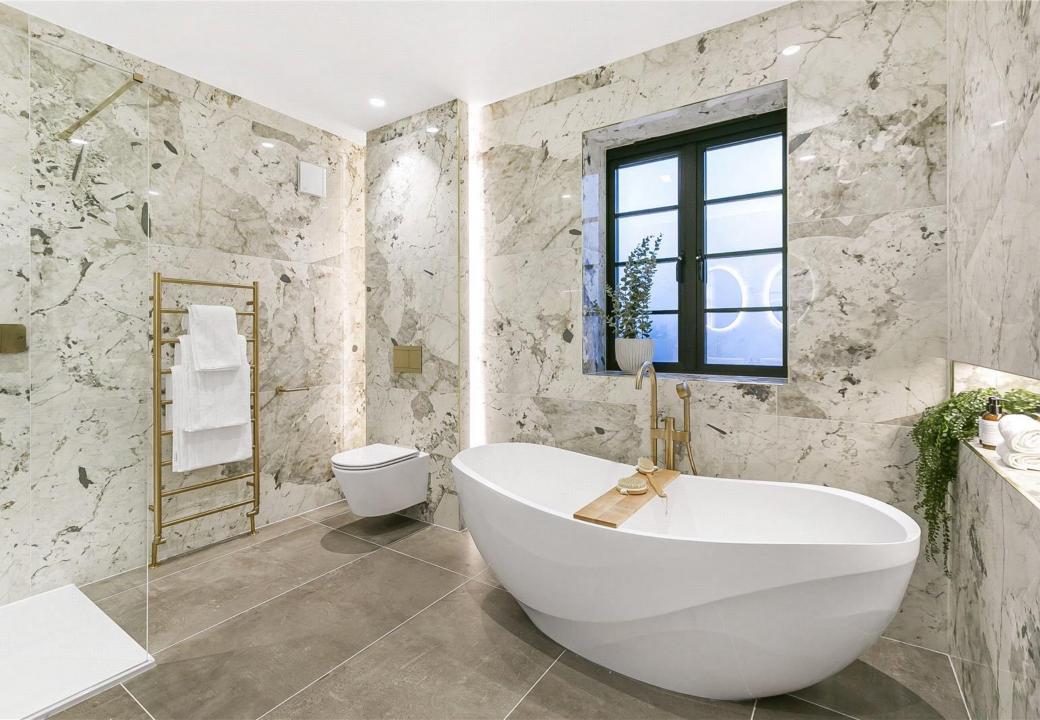

## Mymms Drive

This spectacular newly constructed smart home has been built to the highest specifications offering circa 6291 sq ft of opulent, stylish accommodation arranged over three floors. Located behind electric security gates on one of Brookmans Park most desirable locations backing onto Gobions Wood. This is truly a special home that can only be fully appreciated via an internal viewing.

Features of this amazing home include;

- Solid oak herringbone flooring
- Six bedrooms all with en-suite facilities
- Electric security gates and CCTV
- Spectacular 39' cinema room
- Sonos system
- High ceilings
- 10 year warranty
- Interconnecting super room
- A rated EPC rating
- Principal bedroom suite with private roof terrace
- Bespoke German kitchen
- Heated swimming pool
- Under floor heating
- Air-source heat pump and solar panels
- Manicured garden with irrigation system
- Electric car charging point