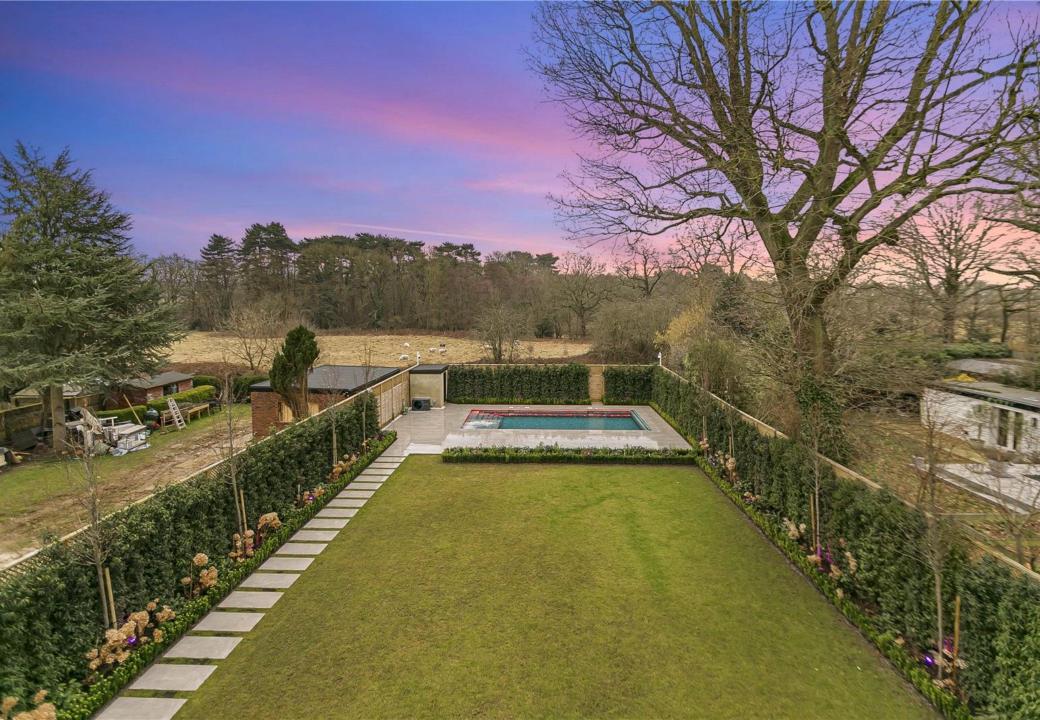

## Mymms Drive

This spectacular newly constructed smart home has been built to the highest specifications offering circa 6291 sq ft of opulent, stylish accommodation arranged over three floors. Located behind electric security gates on one of Brookmans Park most desirable locations backing onto Gobions Wood. This is truly a special home that can only be fully appreciated via an internal viewing.

Features of this amazing home include;

- Solid oak herringbone flooring
- Six bedrooms all with en-suite facilities
- Electric security gates and CCTV
- Spectacular 39' cinema room
- Sonos system
- High ceilings
- 10 year warranty
- Interconnecting super room
- A rated EPC rating
- Principal bedroom suite with private roof terrace
- Bespoke German kitchen
- Heated swimming pool
- Under floor heating
- Air-source heat pump and solar panels
- Manicured garden with irrigation system
- Electric car charging point