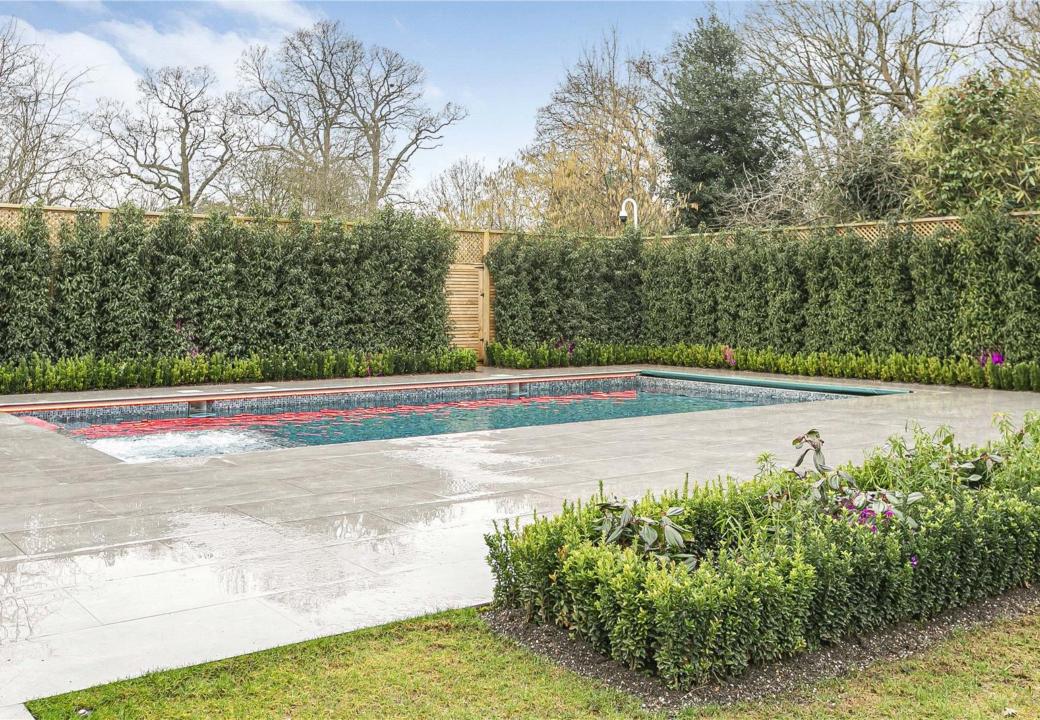

Features of this amazing home include;

- Solid oak herringbone flooring
- Six bedrooms all with en-suite facilities
- Electric security gates and CCTV
- Spectacular 39' cinema room
- Sonos system
- High ceilings
- 10 year warranty
- Interconnecting super room
- A rated EPC rating
- Principal bedroom suite with private roof terrace
- Bespoke German kitchen
- Heated swimming pool
- Under floor heating
- Air-source heat pump and solar panels
- Manicured garden with irrigation system
- Electric car charging point