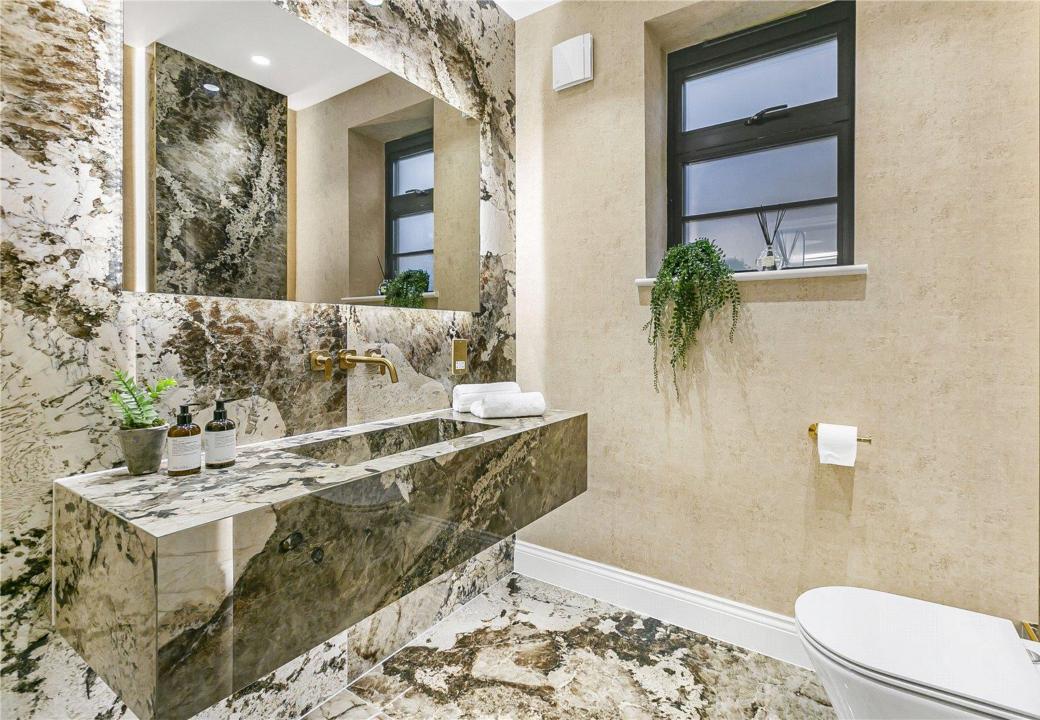

## Mymms Drive

This spectacular newly constructed smart home has been built to the highest specifications offering circa 6291 sq ft of opulent, stylish accommodation arranged over three floors. Located behind electric security gates on one of Brookmans Park most desirable locations backing onto Gobions Wood. This is truly a special home that can only be fully appreciated via an internal viewing.

Features of this amazing home include;

- Solid oak herringbone flooring
- Six bedrooms all with en-suite facilities
- Electric security gates and CCTV
- Spectacular 39' cinema room
- Sonos system
- High ceilings
- 10 year warranty
- Interconnecting super room
- A rated EPC rating
- Principal bedroom suite with private roof terrace
- Bespoke German kitchen
- Heated swimming pool
- Under floor heating
- Air-source heat pump and solar panels
- Manicured garden with irrigation system
- Electric car charging point