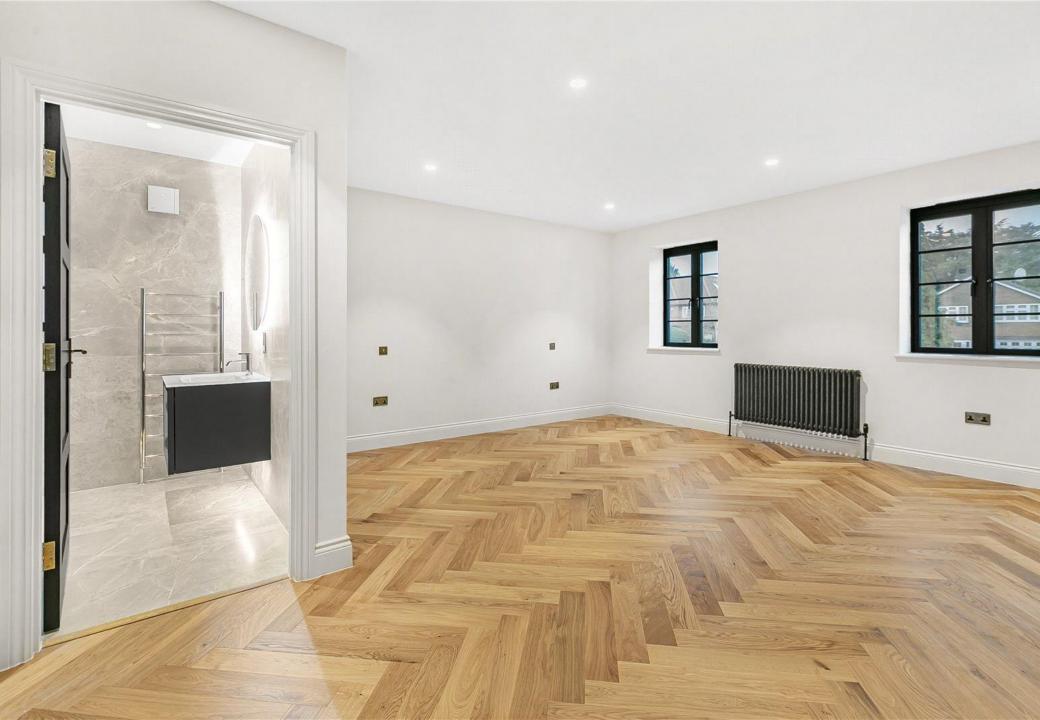

## Mymms Drive

This spectacular newly constructed smart home has been built to the highest specifications offering circa 6291 sq ft of opulent, stylish accommodation arranged over three floors. Located behind electric security gates on one of Brookmans Park most desirable locations backing onto Gobions Wood. This is truly a special home that can only be fully appreciated via an internal viewing.

Features of this amazing home include;

- Solid oak herringbone flooring
- Six bedrooms all with en-suite facilities
- Electric security gates and CCTV
- Spectacular 39' cinema room
- Sonos system
- High ceilings
- 10 year warranty
- Interconnecting super room
- A rated EPC rating
- Principal bedroom suite with private roof terrace
- Bespoke German kitchen
- Heated swimming pool
- Under floor heating
- Air-source heat pump and solar panels
- Manicured garden with irrigation system
- Electric car charging point