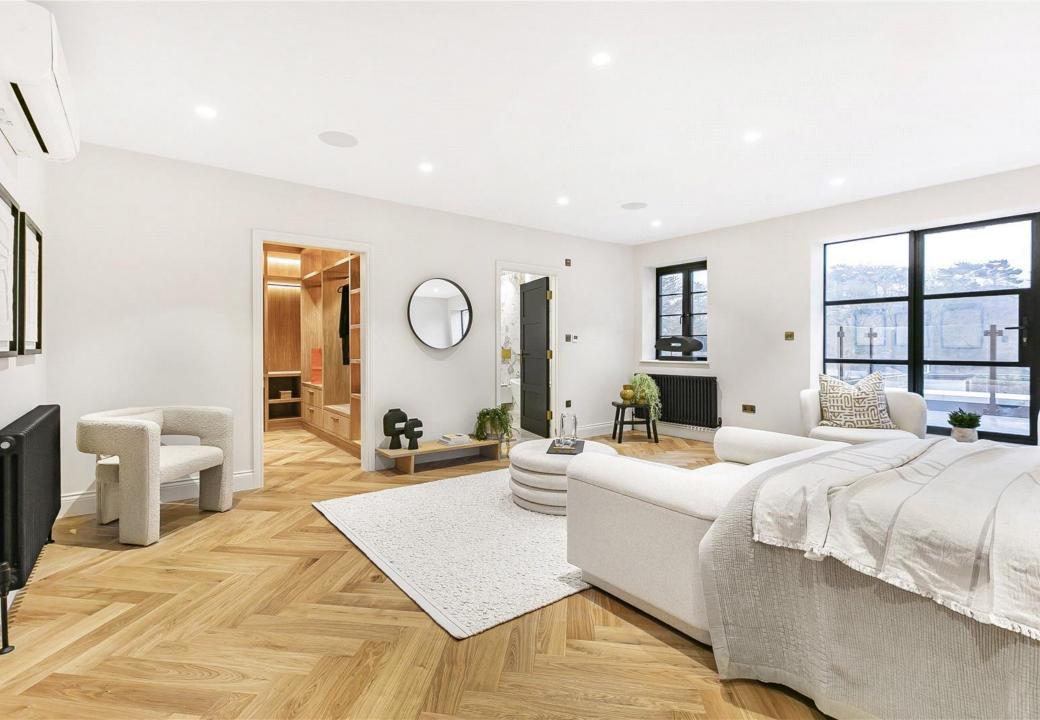

## Mymms Drive

This spectacular newly constructed smart home has been built to the highest specifications offering circa 6291 sq ft of opulent, stylish accommodation arranged over three floors. Located behind electric security gates on one of Brookmans Park most desirable locations backing onto Gobions Wood. This is truly a special home that can only be fully appreciated via an internal viewing.

Features of this amazing home include;

- Solid oak herringbone flooring
- Six bedrooms all with en-suite facilities
- Electric security gates and CCTV
- Spectacular 39' cinema room
- Sonos system
- High ceilings
- 10 year warranty
- Interconnecting super room
- A rated EPC rating
- Principal bedroom suite with private roof terrace
- Bespoke German kitchen
- Heated swimming pool
- Under floor heating
- Air-source heat pump and solar panels
- Manicured garden with irrigation system
- Electric car charging point