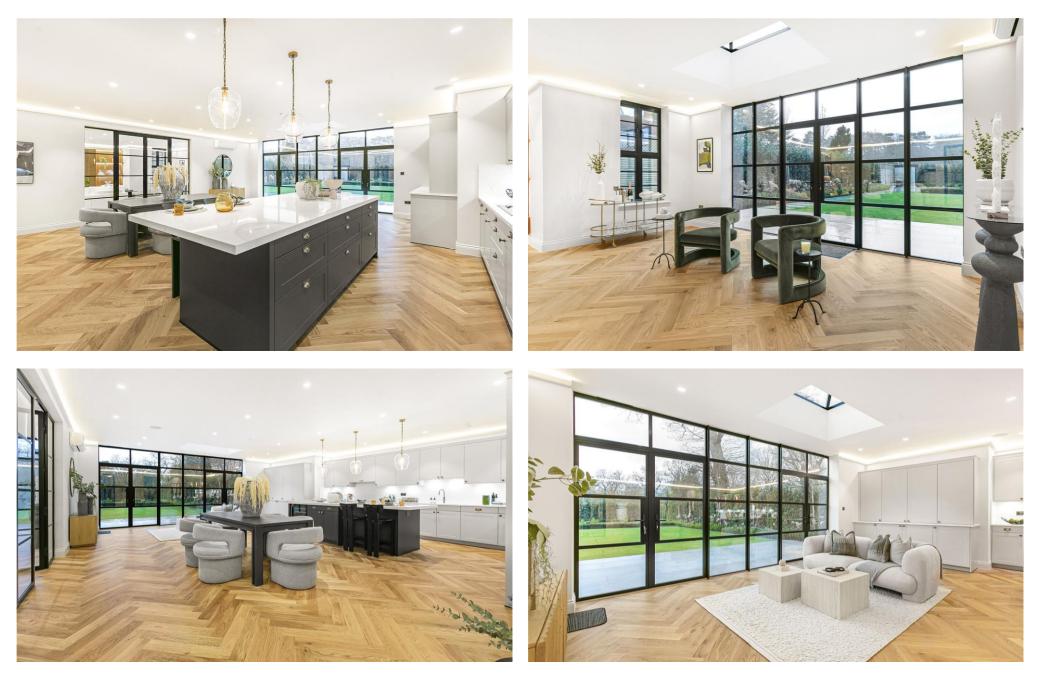

## Mymms Drive

This spectacular newly constructed smart home has been built to the highest specifications offering circa 6291 sq ft of opulent, stylish accommodation arranged over three floors. Located behind electric security gates on one of Brookmans Park most desirable locations backing onto Gobions Wood. This is truly a special home that can only be fully appreciated via an internal viewing.

Features of this amazing home include;

- Solid oak herringbone flooring
- Six bedrooms all with en-suite facilities
- Electric security gates and CCTV
- Spectacular 39' cinema room
- Sonos system
- High ceilings
- 10 year warranty
- Interconnecting super room
- A rated EPC rating
- Principal bedroom suite with private roof terrace
- Bespoke German kitchen
- Heated swimming pool
- Under floor heating
- Air-source heat pump and solar panels
- Manicured garden with irrigation system
- Electric car charging point