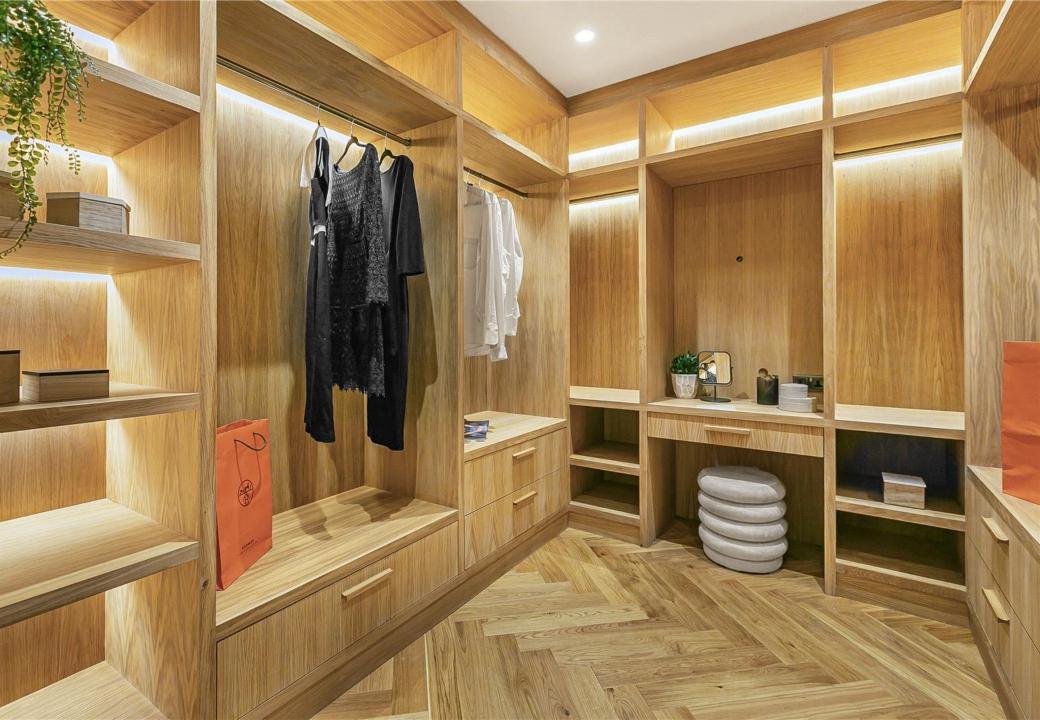

## Mymms Drive

This spectacular newly constructed smart home has been built to the highest specifications offering circa 6291 sq ft of opulent, stylish accommodation arranged over three floors. Located behind electric security gates on one of Brookmans Park most desirable locations backing onto Gobions Wood. This is truly a special home that can only be fully appreciated via an internal viewing.

Features of this amazing home include;

- Solid oak herringbone flooring
- Six bedrooms all with en-suite facilities
- Electric security gates and CCTV
- Spectacular 39' cinema room
- Sonos system
- High ceilings
- 10 year warranty
- Interconnecting super room
- A rated EPC rating
- Principal bedroom suite with private roof terrace
- Bespoke German kitchen
- Heated swimming pool
- Under floor heating
- Air-source heat pump and solar panels
- Manicured garden with irrigation system
- Electric car charging point