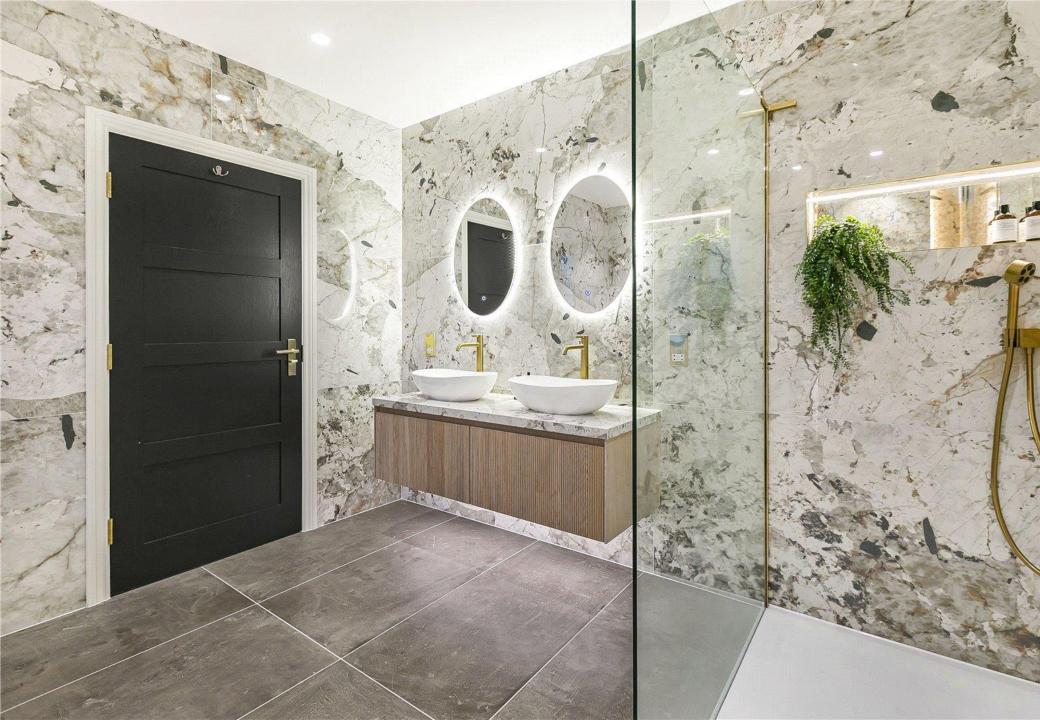

## Mymms Drive

This spectacular newly constructed smart home has been built to the highest specifications offering circa 6291 sq ft of opulent, stylish accommodation arranged over three floors. Located behind electric security gates on one of Brookmans Park most desirable locations backing onto Gobions Wood. This is truly a special home that can only be fully appreciated via an internal viewing.

Features of this amazing home include;

- Solid oak herringbone flooring
- Six bedrooms all with en-suite facilities
- Electric security gates and CCTV
- Spectacular 39' cinema room
- Sonos system
- High ceilings
- 10 year warranty
- Interconnecting super room
- A rated EPC rating
- Principal bedroom suite with private roof terrace
- Bespoke German kitchen
- Heated swimming pool
- Under floor heating
- Air-source heat pump and solar panels
- Manicured garden with irrigation system
- Electric car charging point