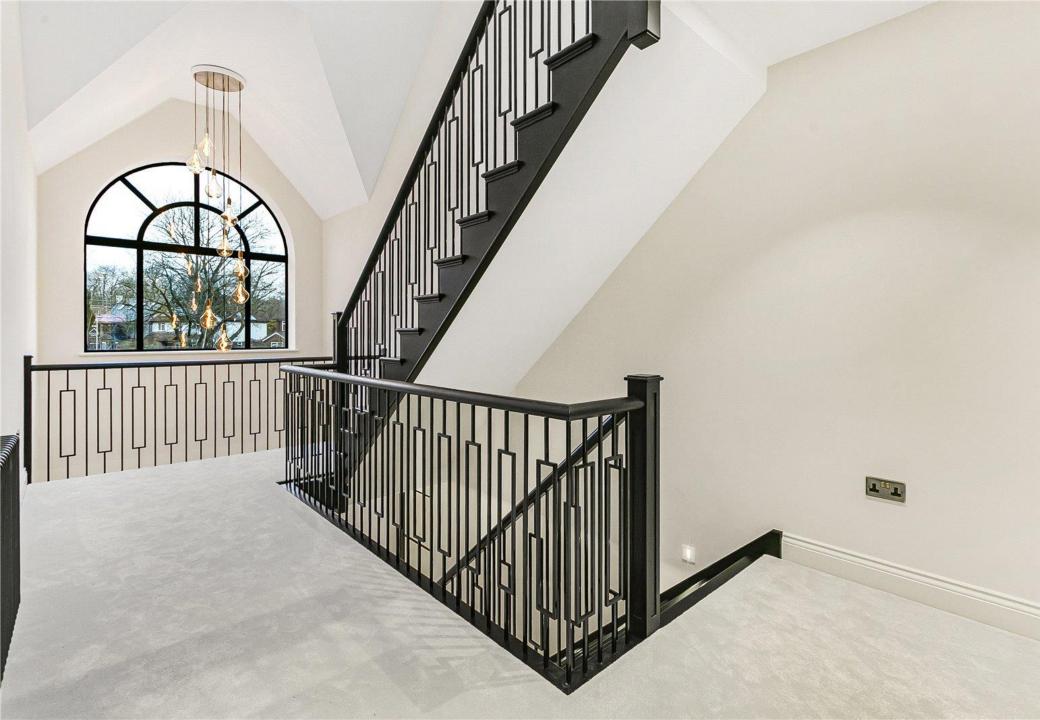

## Mymms Drive

This spectacular newly constructed smart home has been built to the highest specifications offering circa 6291 sq ft of opulent, stylish accommodation arranged over three floors. Located behind electric security gates on one of Brookmans Park most desirable locations backing onto Gobions Wood. This is truly a special home that can only be fully appreciated via an internal viewing.

Features of this amazing home include;

- Solid oak herringbone flooring
- Six bedrooms all with en-suite facilities
- Electric security gates and CCTV
- Spectacular 39' cinema room
- Sonos system
- High ceilings
- 10 year warranty
- Interconnecting super room
- A rated EPC rating
- Principal bedroom suite with private roof terrace
- Bespoke German kitchen
- Heated swimming pool
- Under floor heating
- Air-source heat pump and solar panels
- Manicured garden with irrigation system
- Electric car charging point