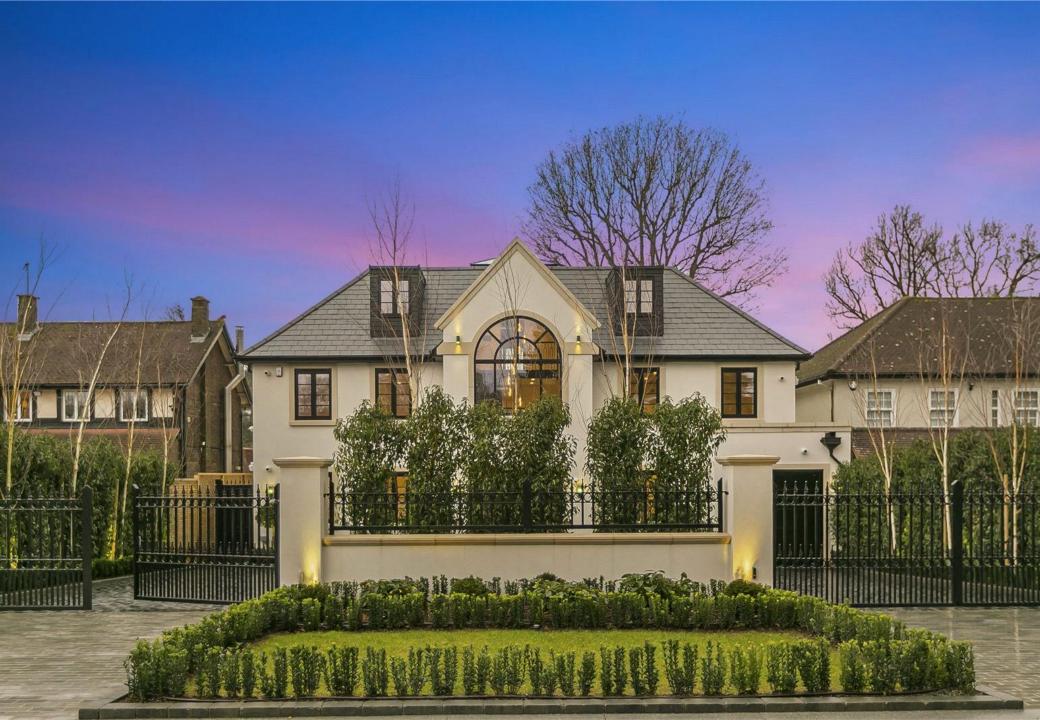

## Mymms Drive

This spectacular newly constructed smart home has been built to the highest specifications offering circa 6291 sq ft of opulent, stylish accommodation arranged over three floors. Located behind electric security gates on one of Brookmans Park most desirable locations backing onto Gobions Wood. This is truly a special home that can only be fully appreciated via an internal viewing.

Features of this amazing home include;

- Solid oak herringbone flooring
- Six bedrooms all with en-suite facilities
- Electric security gates and CCTV
- Spectacular 39' cinema room
- Sonos system
- High ceilings
- 10 year warranty
- Interconnecting super room
- A rated EPC rating
- Principal bedroom suite with private roof terrace
- Bespoke German kitchen
- Heated swimming pool
- Under floor heating
- Air-source heat pump and solar panels
- Manicured garden with irrigation system
- Electric car charging point