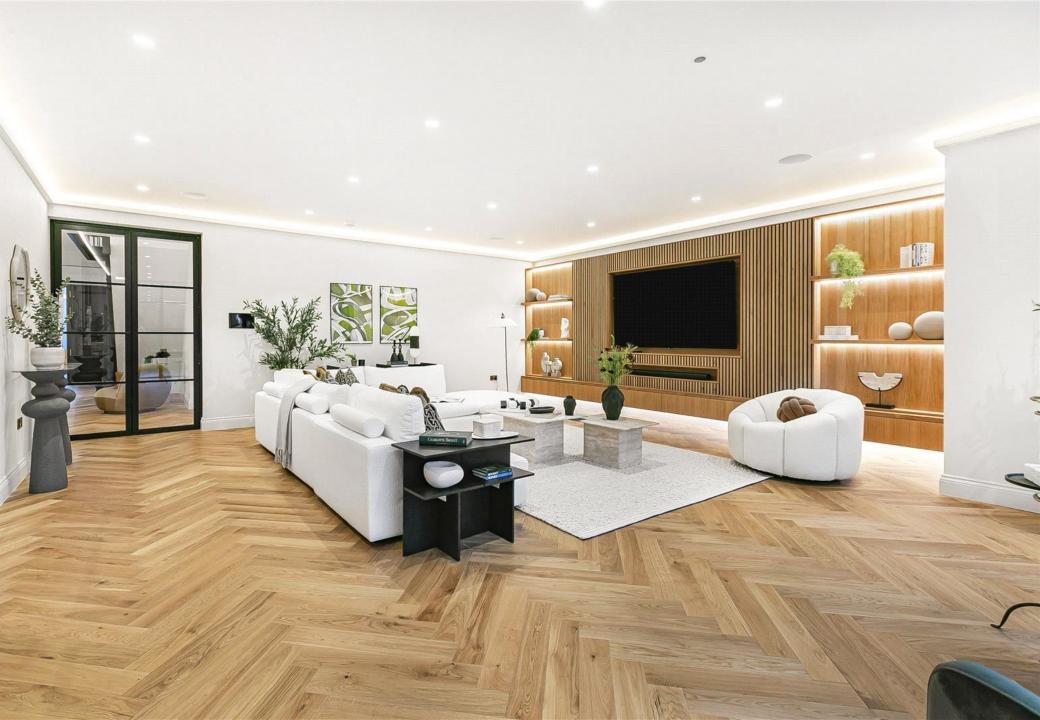

## Mymms Drive

This spectacular newly constructed smart home has been built to the highest specifications offering circa 6291 sq ft of opulent, stylish accommodation arranged over three floors. Located behind electric security gates on one of Brookmans Park most desirable locations backing onto Gobions Wood. This is truly a special home that can only be fully appreciated via an internal viewing.

Features of this amazing home include;

- Solid oak herringbone flooring
- Six bedrooms all with en-suite facilities
- Electric security gates and CCTV
- Spectacular 39' cinema room
- Sonos system
- High ceilings
- 10 year warranty
- Interconnecting super room
- A rated EPC rating
- Principal bedroom suite with private roof terrace
- Bespoke German kitchen
- Heated swimming pool
- Under floor heating
- Air-source heat pump and solar panels
- Manicured garden with irrigation system
- Electric car charging point