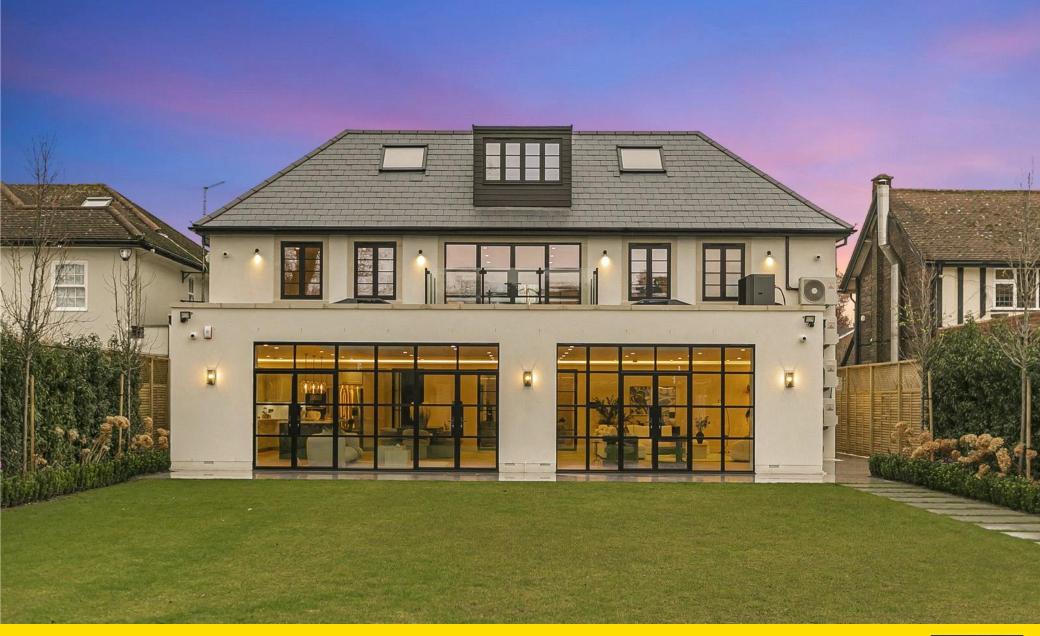

## Mymms Drive

This spectacular newly constructed smart home has been built to the highest specifications offering circa 6291 sq ft of opulent, stylish accommodation arranged over three floors. Located behind electric security gates on one of Brookmans Park most desirable locations backing onto Gobions Wood. This is truly a special home that can only be fully appreciated via an internal viewing.

Features of this amazing home include;

- Solid oak herringbone flooring
- Six bedrooms all with en-suite facilities
- Electric security gates and CCTV
- Spectacular 39' cinema room
- Sonos system
- High ceilings
- 10 year warranty
- Interconnecting super room
- A rated EPC rating
- Principal bedroom suite with private roof terrace
- Bespoke German kitchen
- Heated swimming pool
- Under floor heating
- Air-source heat pump and solar panels
- Manicured garden with irrigation system
- Electric car charging point