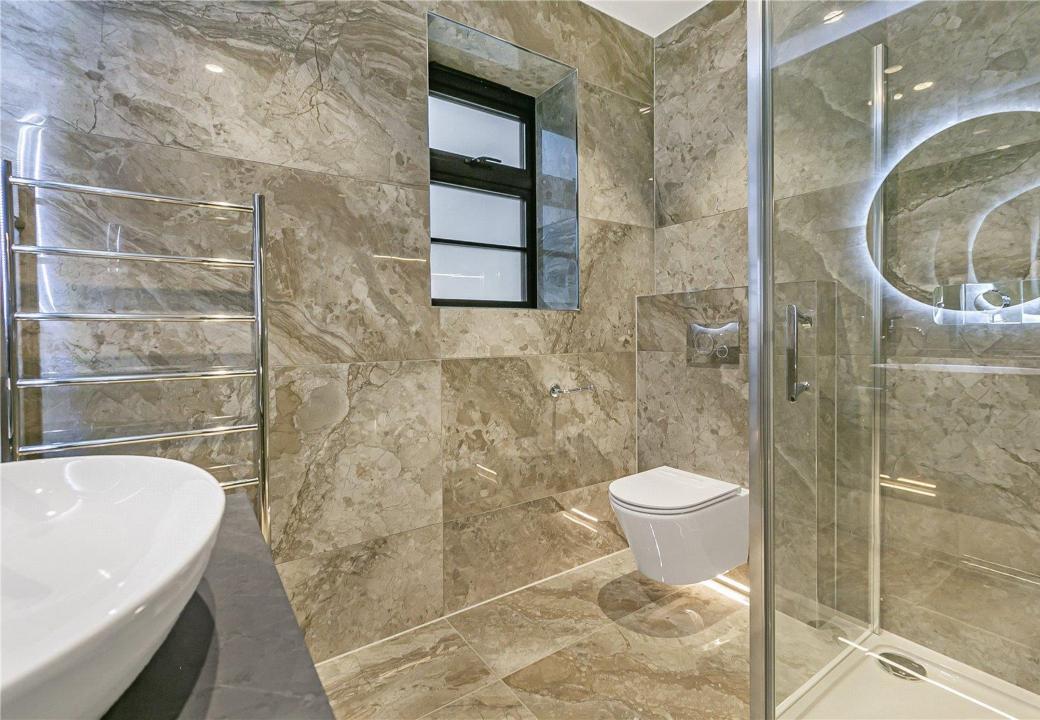

Features of this amazing home include;

- Solid oak herringbone flooring
- Six bedrooms all with en-suite facilities
- Electric security gates and CCTV
- Spectacular 39' cinema room
- Sonos system
- High ceilings
- 10 year warranty
- Interconnecting super room
- A rated EPC rating
- Principal bedroom suite with private roof terrace
- Bespoke German kitchen
- Heated swimming pool
- Under floor heating
- Air-source heat pump and solar panels
- Manicured garden with irrigation system
- Electric car charging point