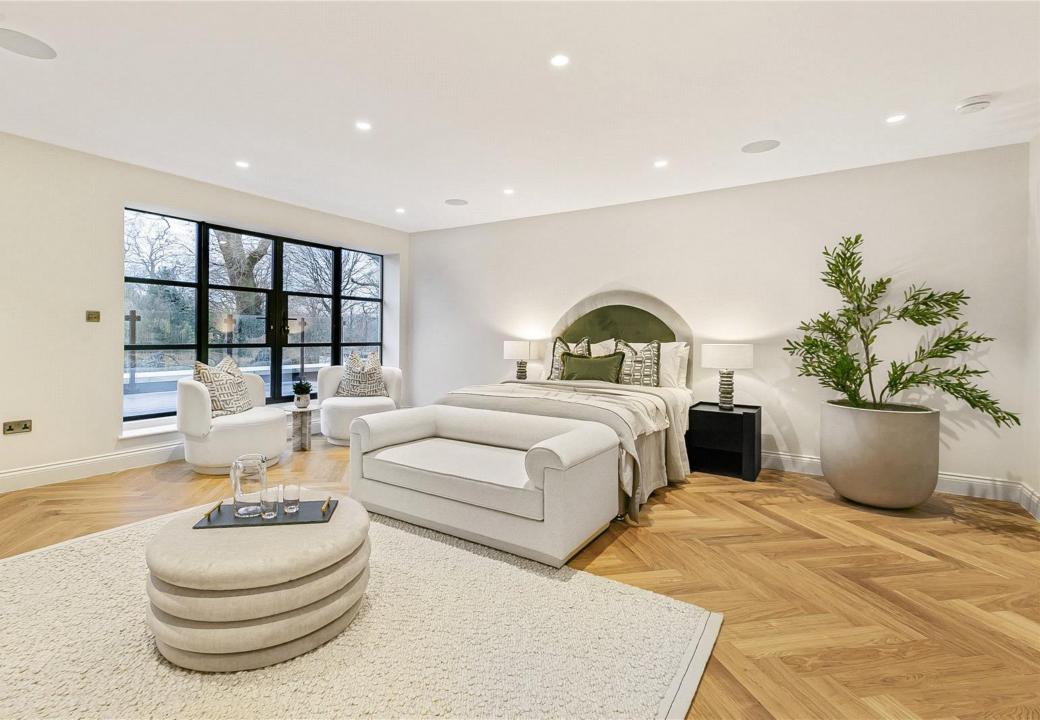

## Mymms Drive

This spectacular newly constructed smart home has been built to the highest specifications offering circa 6291 sq ft of opulent, stylish accommodation arranged over three floors. Located behind electric security gates on one of Brookmans Park most desirable locations backing onto Gobions Wood. This is truly a special home that can only be fully appreciated via an internal viewing.

Features of this amazing home include;

- Solid oak herringbone flooring
- Six bedrooms all with en-suite facilities
- Electric security gates and CCTV
- Spectacular 39' cinema room
- Sonos system
- High ceilings
- 10 year warranty
- Interconnecting super room
- A rated EPC rating
- Principal bedroom suite with private roof terrace
- Bespoke German kitchen
- Heated swimming pool
- Under floor heating
- Air-source heat pump and solar panels
- Manicured garden with irrigation system
- Electric car charging point