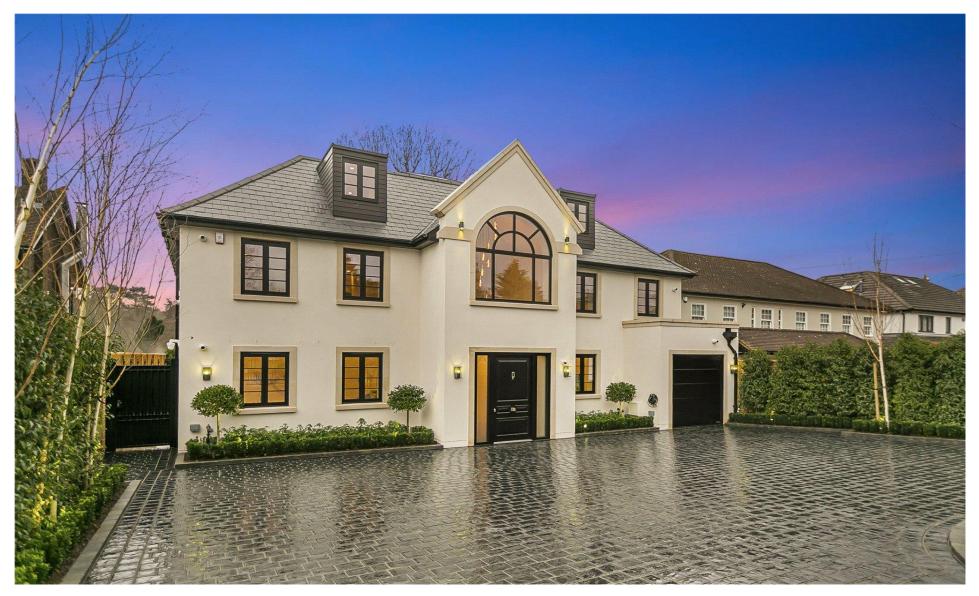

## Mymms Drive

This spectacular newly constructed smart home has been built to the highest specifications offering circa 6291 sq ft of opulent, stylish accommodation arranged over three floors. Located behind electric security gates on one of Brookmans Park most desirable locations backing onto Gobions Wood. This is truly a special home that can only be fully appreciated via an internal viewing.

Features of this amazing home include;

- Solid oak herringbone flooring
- Six bedrooms all with en-suite facilities
- Electric security gates and CCTV
- Spectacular 39' cinema room
- Sonos system
- High ceilings
- 10 year warranty
- Interconnecting super room
- A rated EPC rating
- Principal bedroom suite with private roof terrace
- Bespoke German kitchen
- Heated swimming pool
- Under floor heating
- Air-source heat pump and solar panels
- Manicured garden with irrigation system
- Electric car charging point