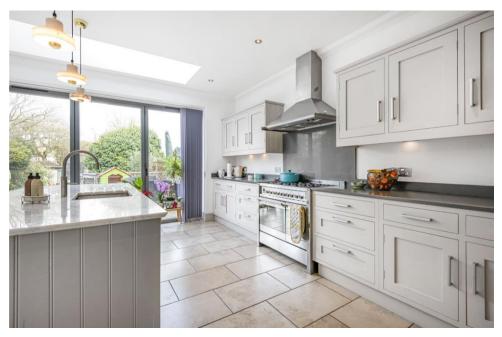

## Ground Floor – Light, Space & Contemporary Elegance

As you step into the bright and spacious entrance hallway, a striking staircase with an open void to the second floor creates an impressive sense of scale. The inviting front reception room is perfect for both formal entertaining and relaxed family living. Further along, a second reception room currently serves as a stylish dining space. At the rear, the open-plan kitchen and dining area has been designed with modern family life in mind. A large breakfast bar, generous seating area, and full-width bifold doors seamlessly connect the indoors to the patio and garden, making this a perfect space for both everyday living and entertaining. A utility room and guest WC complete the ground floor.