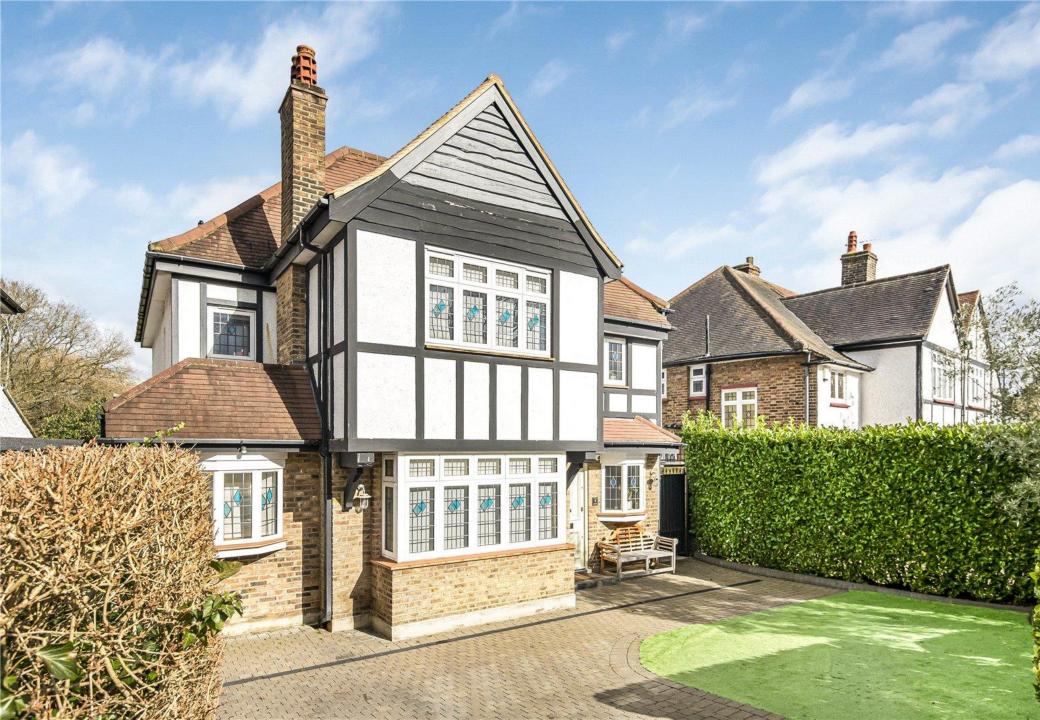

Meadway London, N14 6NL

Beautifully Appointed Four-Bedroom Detached Home in Prestigious Meadway.

Set in the heart of Meadway, this exceptional four-bedroom detached residence has been expertly extended and finished to an impeccable standard. Spanning nearly 3,000 sq. ft., this home offers a versatile layout, high-quality finishes throughout, and a stunning games room with bifold doors opening onto the landscaped rear garden.

### Outdoor Space – A Perfect Balance of Beauty & Function

The well-maintained rear garden is predominantly laid to lawn, with mature planted borders adding charm and privacy. A purpose-built garden studio with bifold doors provides an ideal home office, gym, or additional entertaining space. To the front, a mature garden and private driveway offer parking for multiple vehicles.