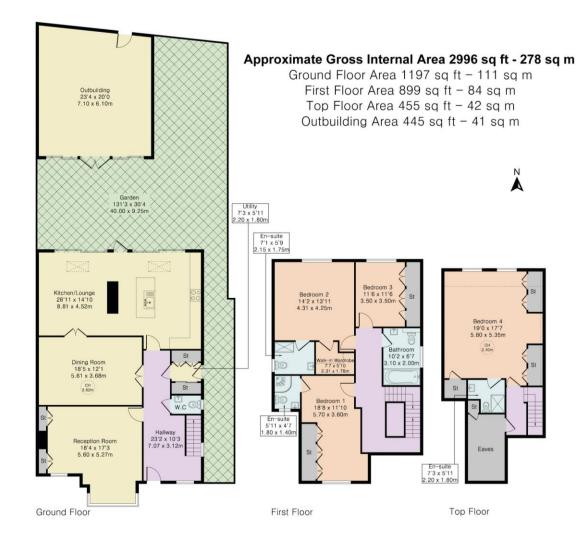

## Ground Floor – Light, Space & Contemporary Elegance

As you step into the bright and spacious entrance hallway, a striking staircase with an open void to the second floor creates an impressive sense of scale. The inviting front reception room is perfect for both formal entertaining and relaxed family living. Further along, a second reception room currently serves as a stylish dining space. At the rear, the open-plan kitchen and dining area has been designed with modern family life in mind. A large breakfast bar, generous seating area, and full-width bifold doors seamlessly connect the indoors to the patio and garden, making this a perfect space for both everyday living and entertaining. A utility room and guest WC complete the ground floor.

### First Floor – Comfort & Style

The first floor comprises three spacious double bedrooms, each offering ample storage and elegant finishes. The beautifully designed family bathroom is both stylish and functional. Bedroom two features built-in wardrobes and a private en-suite, while the primary suite enjoys peaceful garden views, a luxurious en-suite and a walk in wardrobe.

### Second Floor – A Private Retreat

The top floor presents a large double bedroom suite, complete with an en-suite shower room. Currently used as a cinema room, this space offers wonderful flexibility, whether for guests, a home office, or a private retreat.

### Outdoor Space – A Perfect Balance of Beauty & Function

The well-maintained rear garden is predominantly laid to lawn, with mature planted borders adding charm and privacy. A purpose-built garden studio with bifold doors provides an ideal home office, gym, or additional entertaining space. To the front, a mature garden and private driveway offer parking for multiple vehicles.

# PINK PLAN

Although Pink Plan Itd ensures the highest level of accuracy, measurements of doors, windows and rooms are approximate and no responsibility is taken for error, omission or misstatement. These plans are for representation purposes only as defined by RICS code of measuring practise. No guarantee is given on total square footage of the property within this plan. The figure icon is for initial guidance only and should not be relied on as a basis of valuation.