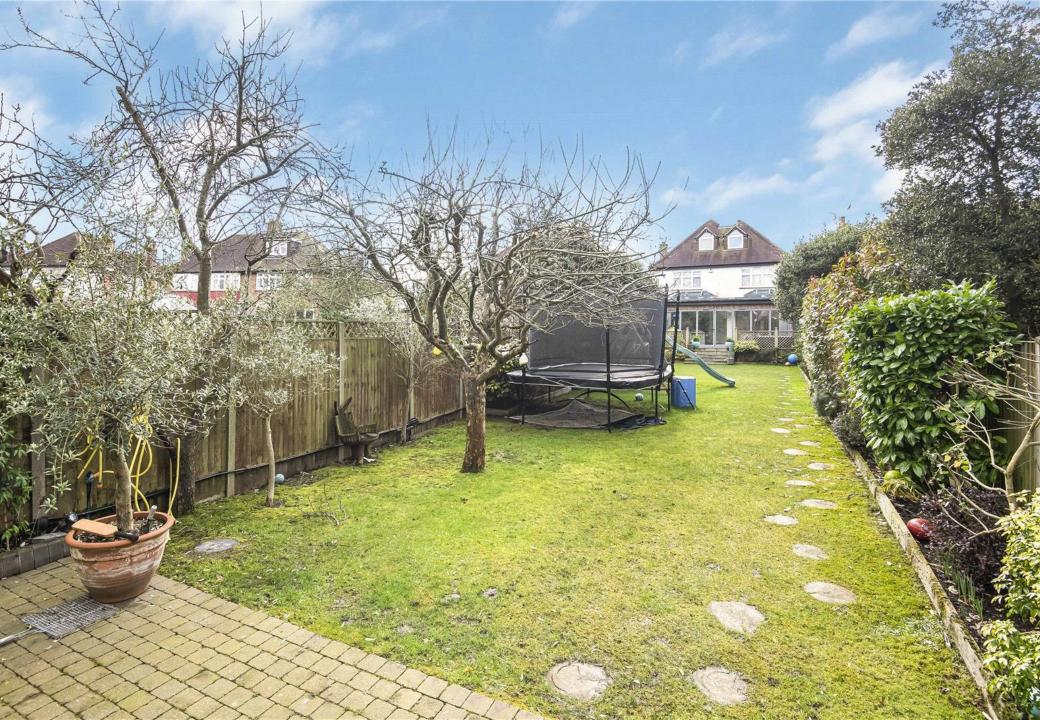

### Outdoor Space – A Perfect Balance of Beauty & Function

The well-maintained rear garden is predominantly laid to lawn, with mature planted borders adding charm and privacy. A purpose-built garden studio with bifold doors provides an ideal home office, gym, or additional entertaining space. To the front, a mature garden and private driveway offer parking for multiple vehicles.