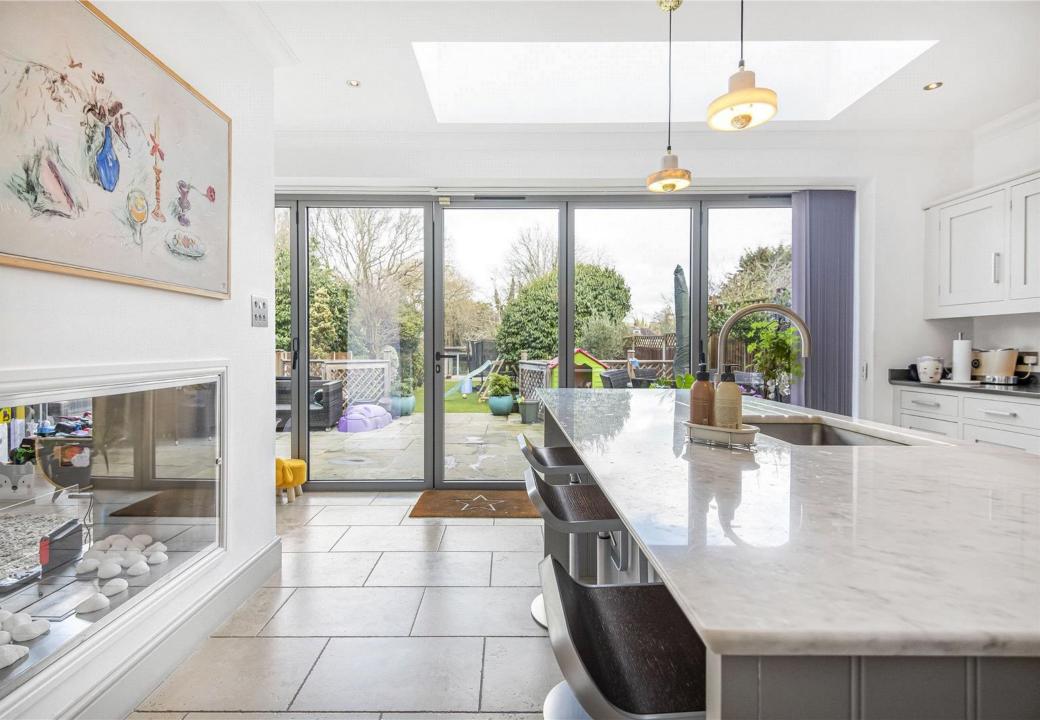

## Ground Floor – Light, Space & Contemporary Elegance

As you step into the bright and spacious entrance hallway, a striking staircase with an open void to the second floor creates an impressive sense of scale. The inviting front reception room is perfect for both formal entertaining and relaxed family living. Further along, a second reception room currently serves as a stylish dining space. At the rear, the open-plan kitchen and dining area has been designed with modern family life in mind. A large breakfast bar, generous seating area, and full-width bifold doors seamlessly connect the indoors to the patio and garden, making this a perfect space for both everyday living and entertaining. A utility room and guest WC complete the ground floor.