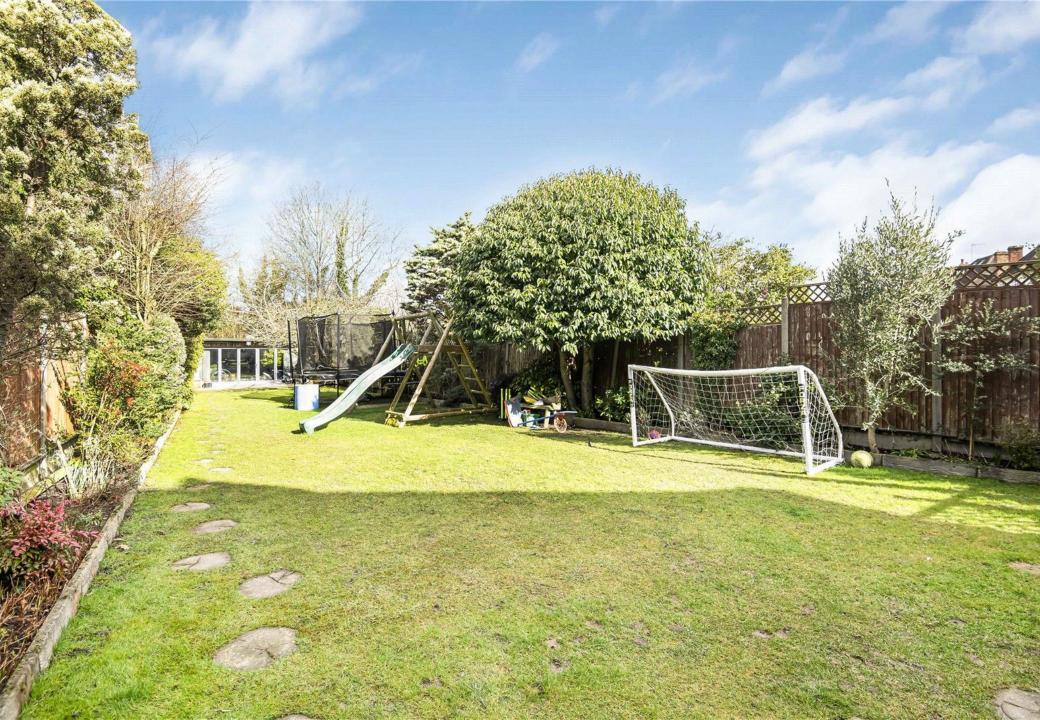

### Outdoor Space – A Perfect Balance of Beauty & Function

The well-maintained rear garden is predominantly laid to lawn, with mature planted borders adding charm and privacy. A purpose-built garden studio with bifold doors provides an ideal home office, gym, or additional entertaining space. To the front, a mature garden and private driveway offer parking for multiple vehicles.