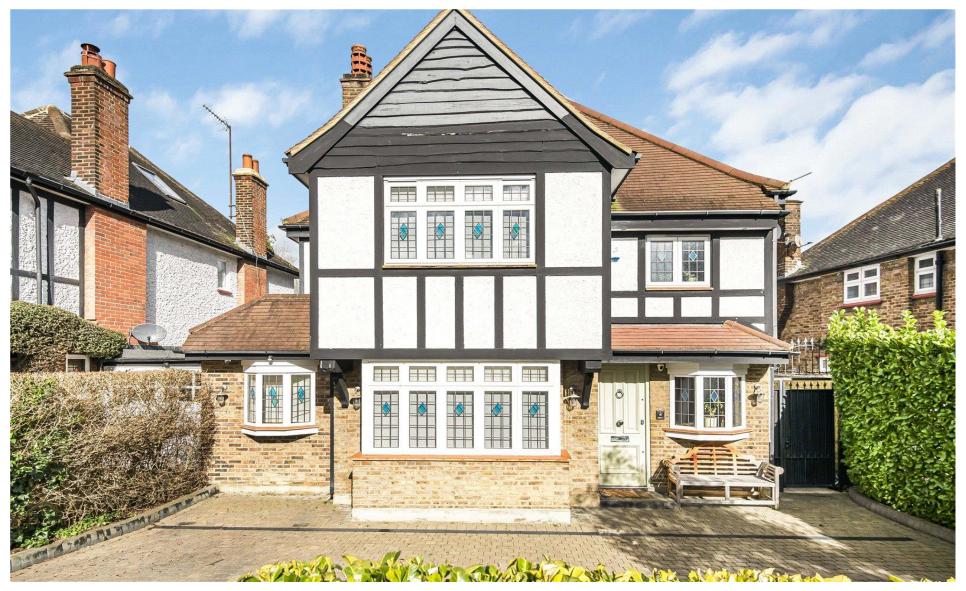

Meadway London, N14 6NL

Beautifully Appointed Four-Bedroom Detached Home in Prestigious Meadway.

Set in the heart of Meadway, this exceptional four-bedroom detached residence has been expertly extended and finished to an impeccable standard. Spanning nearly 3,000 sq. ft., this home offers a versatile layout, high-quality finishes throughout, and a stunning games room with bifold doors opening onto the landscaped rear garden.

### Outdoor Space – A Perfect Balance of Beauty & Function

The well-maintained rear garden is predominantly laid to lawn, with mature planted borders adding charm and privacy. A purpose-built garden studio with bifold doors provides an ideal home office, gym, or additional entertaining space. To the front, a mature garden and private driveway offer parking for multiple vehicles.