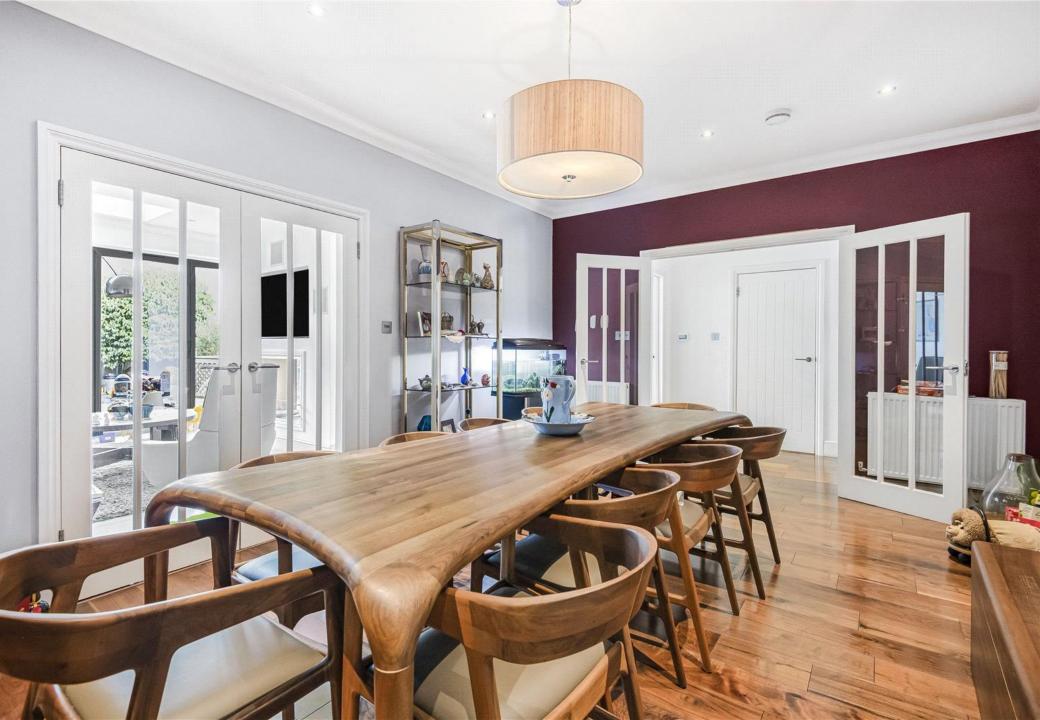

## Ground Floor – Light, Space & Contemporary Elegance

As you step into the bright and spacious entrance hallway, a striking staircase with an open void to the second floor creates an impressive sense of scale. The inviting front reception room is perfect for both formal entertaining and relaxed family living. Further along, a second reception room currently serves as a stylish dining space. At the rear, the open-plan kitchen and dining area has been designed with modern family life in mind. A large breakfast bar, generous seating area, and full-width bifold doors seamlessly connect the indoors to the patio and garden, making this a perfect space for both everyday living and entertaining. A utility room and guest WC complete the ground floor.