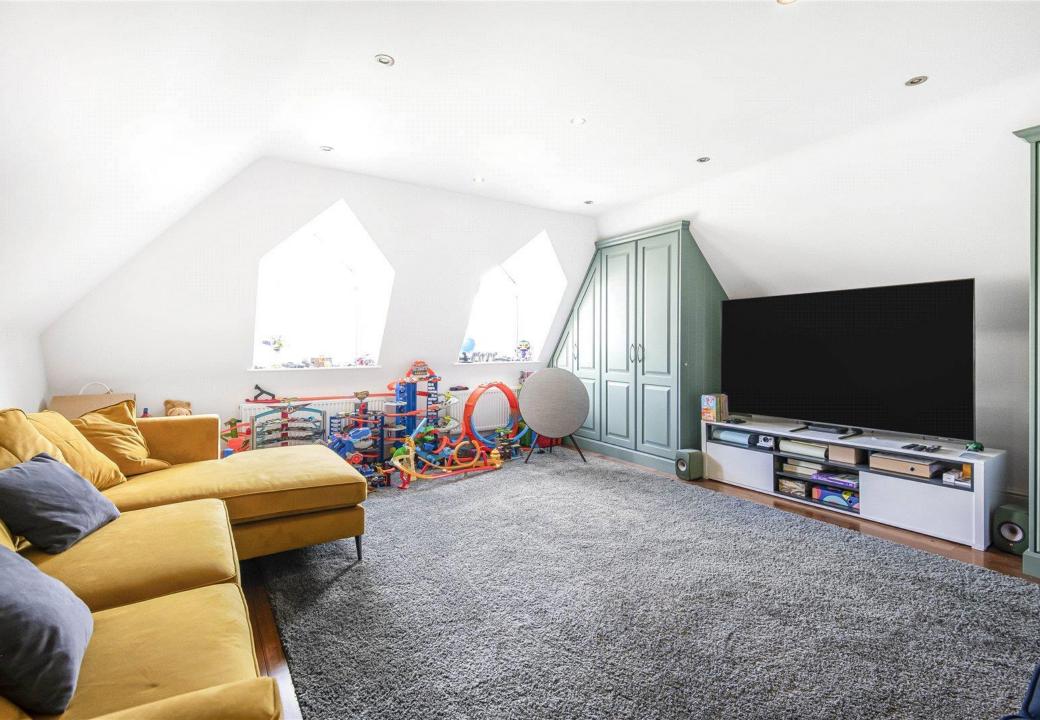

### Second Floor – A Private Retreat

The top floor presents a large double bedroom suite, complete with an en-suite shower room. Currently used as a cinema room, this space offers wonderful flexibility, whether for guests, a home office, or a private retreat.