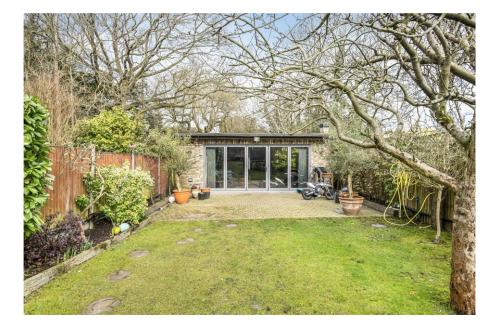

### Outdoor Space – A Perfect Balance of Beauty & Function

The well-maintained rear garden is predominantly laid to lawn, with mature planted borders adding charm and privacy. A purpose-built garden studio with bifold doors provides an ideal home office, gym, or additional entertaining space. To the front, a mature garden and private driveway offer parking for multiple vehicles.