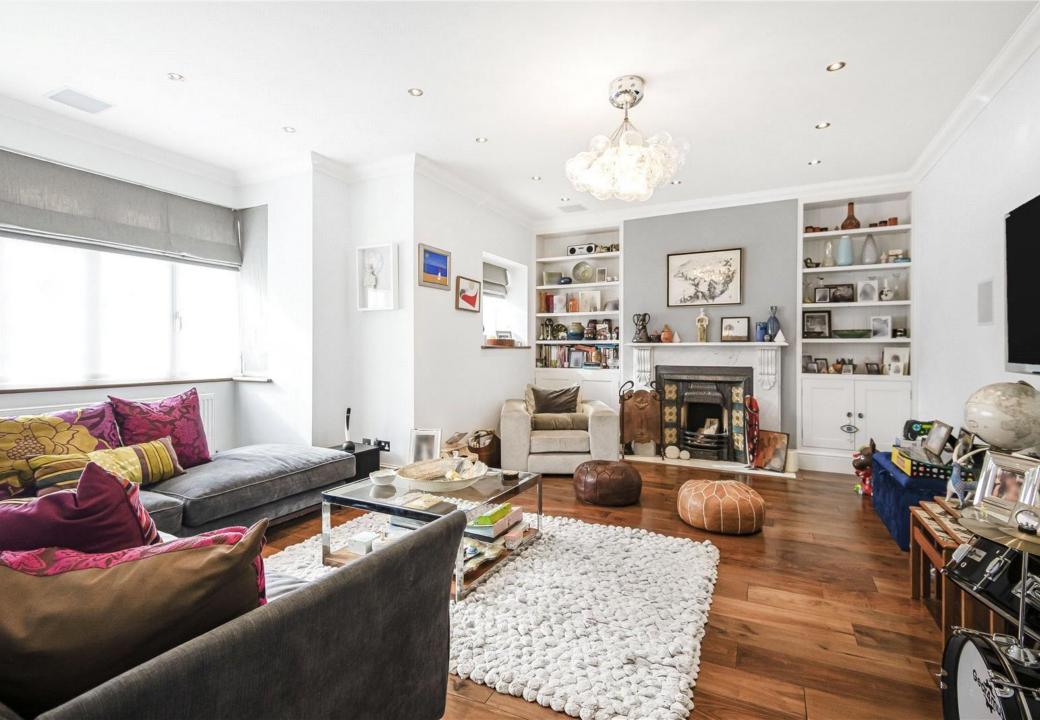

## Ground Floor – Light, Space & Contemporary Elegance

As you step into the bright and spacious entrance hallway, a striking staircase with an open void to the second floor creates an impressive sense of scale. The inviting front reception room is perfect for both formal entertaining and relaxed family living. Further along, a second reception room currently serves as a stylish dining space. At the rear, the open-plan kitchen and dining area has been designed with modern family life in mind. A large breakfast bar, generous seating area, and full-width bifold doors seamlessly connect the indoors to the patio and garden, making this a perfect space for both everyday living and entertaining. A utility room and guest WC complete the ground floor.