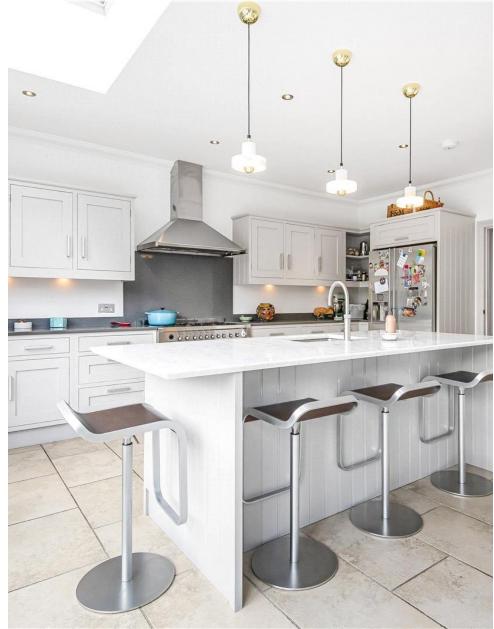

## Ground Floor – Light, Space & Contemporary Elegance

As you step into the bright and spacious entrance hallway, a striking staircase with an open void to the second floor creates an impressive sense of scale. The inviting front reception room is perfect for both formal entertaining and relaxed family living. Further along, a second reception room currently serves as a stylish dining space. At the rear, the open-plan kitchen and dining area has been designed with modern family life in mind. A large breakfast bar, generous seating area, and full-width bifold doors seamlessly connect the indoors to the patio and garden, making this a perfect space for both everyday living and entertaining. A utility room and guest WC complete the ground floor.