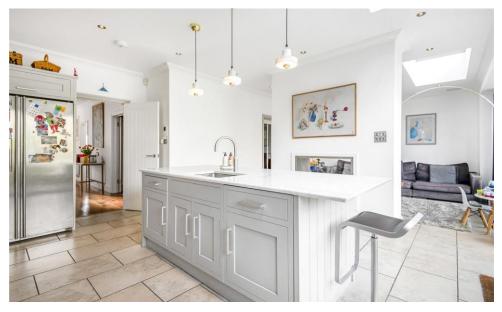

## Ground Floor – Light, Space & Contemporary Elegance

As you step into the bright and spacious entrance hallway, a striking staircase with an open void to the second floor creates an impressive sense of scale. The inviting front reception room is perfect for both formal entertaining and relaxed family living. Further along, a second reception room currently serves as a stylish dining space. At the rear, the open-plan kitchen and dining area has been designed with modern family life in mind. A large breakfast bar, generous seating area, and full-width bifold doors seamlessly connect the indoors to the patio and garden, making this a perfect space for both everyday living and entertaining. A utility room and guest WC complete the ground floor.