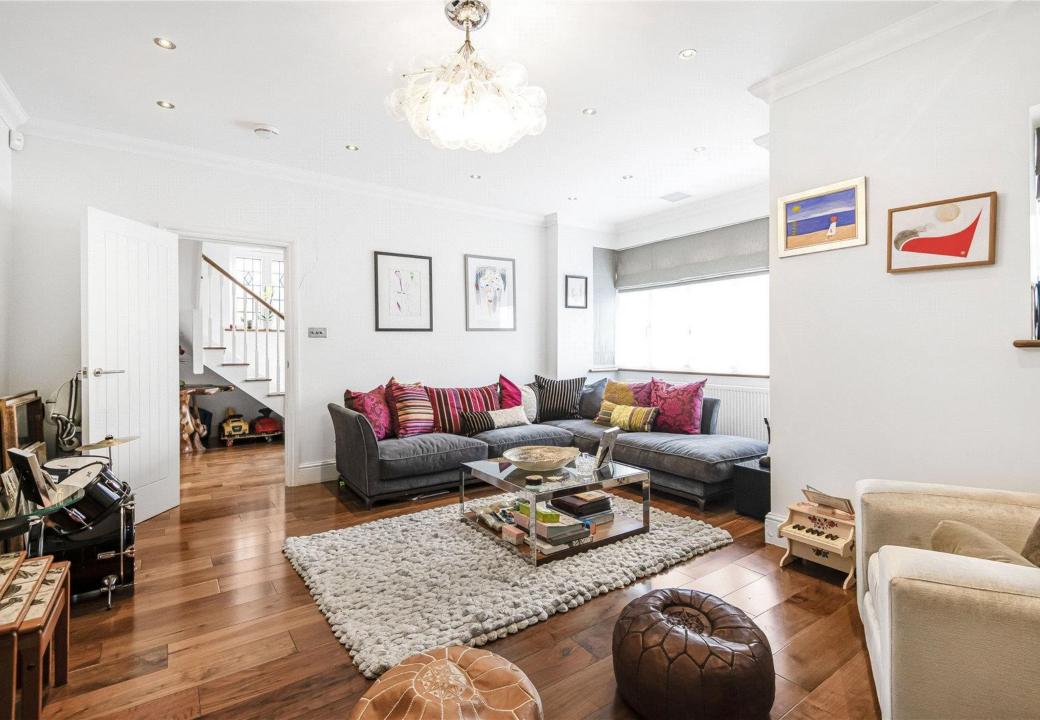

## Ground Floor – Light, Space & Contemporary Elegance

As you step into the bright and spacious entrance hallway, a striking staircase with an open void to the second floor creates an impressive sense of scale. The inviting front reception room is perfect for both formal entertaining and relaxed family living. Further along, a second reception room currently serves as a stylish dining space. At the rear, the open-plan kitchen and dining area has been designed with modern family life in mind. A large breakfast bar, generous seating area, and full-width bifold doors seamlessly connect the indoors to the patio and garden, making this a perfect space for both everyday living and entertaining. A utility room and guest WC complete the ground floor.