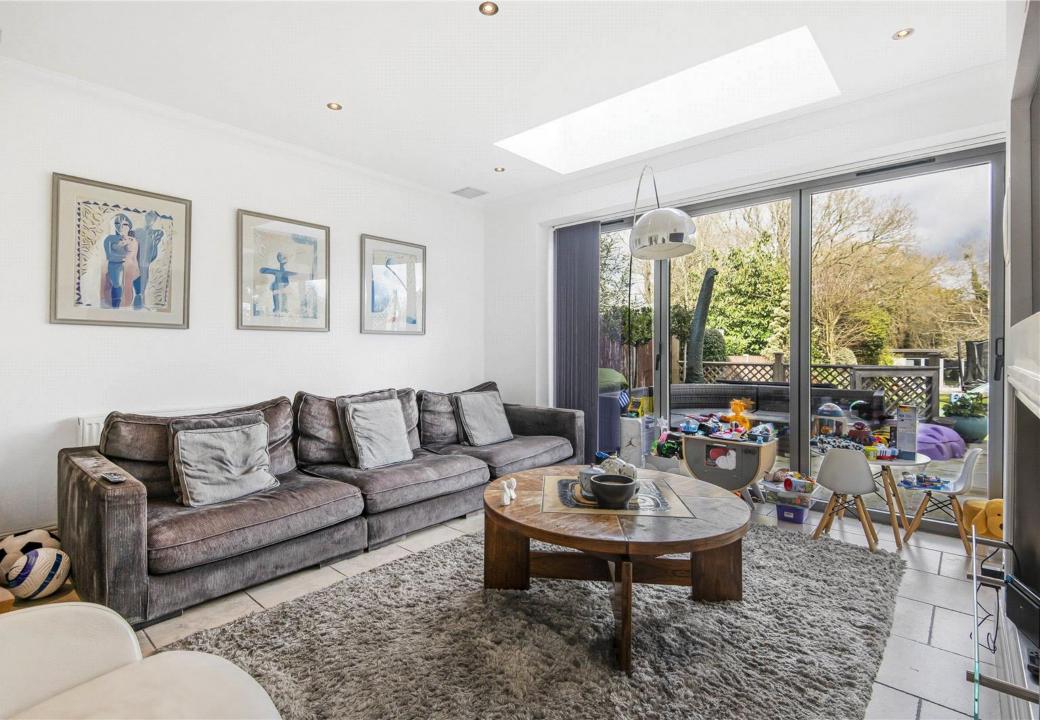

## Ground Floor – Light, Space & Contemporary Elegance

As you step into the bright and spacious entrance hallway, a striking staircase with an open void to the second floor creates an impressive sense of scale. The inviting front reception room is perfect for both formal entertaining and relaxed family living. Further along, a second reception room currently serves as a stylish dining space. At the rear, the open-plan kitchen and dining area has been designed with modern family life in mind. A large breakfast bar, generous seating area, and full-width bifold doors seamlessly connect the indoors to the patio and garden, making this a perfect space for both everyday living and entertaining. A utility room and guest WC complete the ground floor.