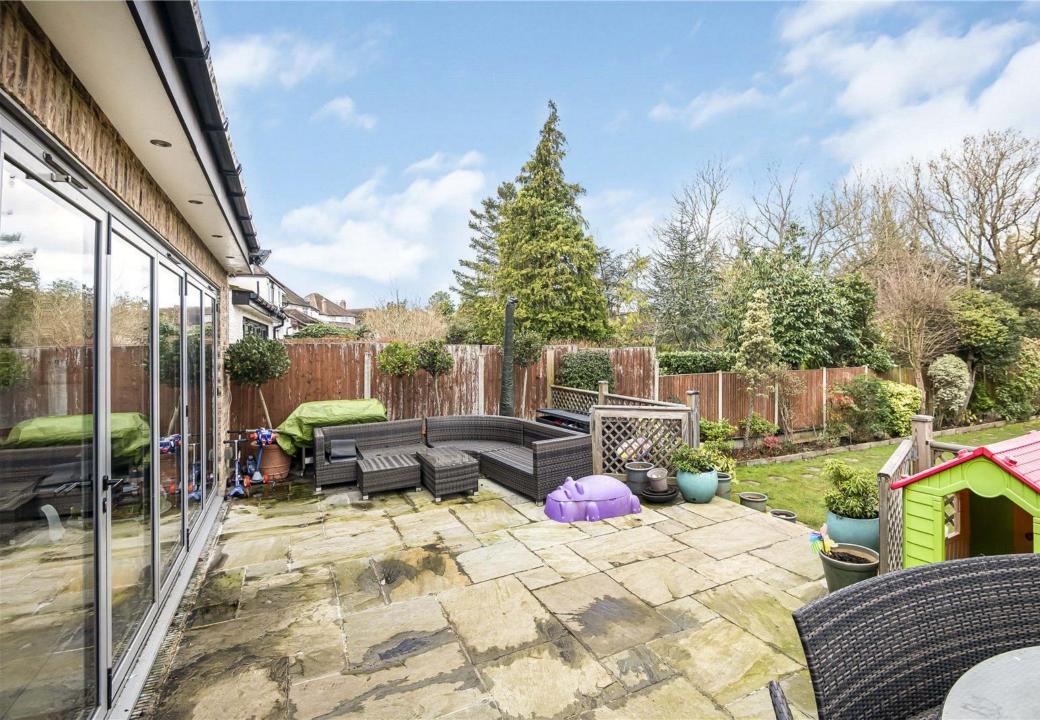

### Outdoor Space – A Perfect Balance of Beauty & Function

The well-maintained rear garden is predominantly laid to lawn, with mature planted borders adding charm and privacy. A purpose-built garden studio with bifold doors provides an ideal home office, gym, or additional entertaining space. To the front, a mature garden and private driveway offer parking for multiple vehicles.