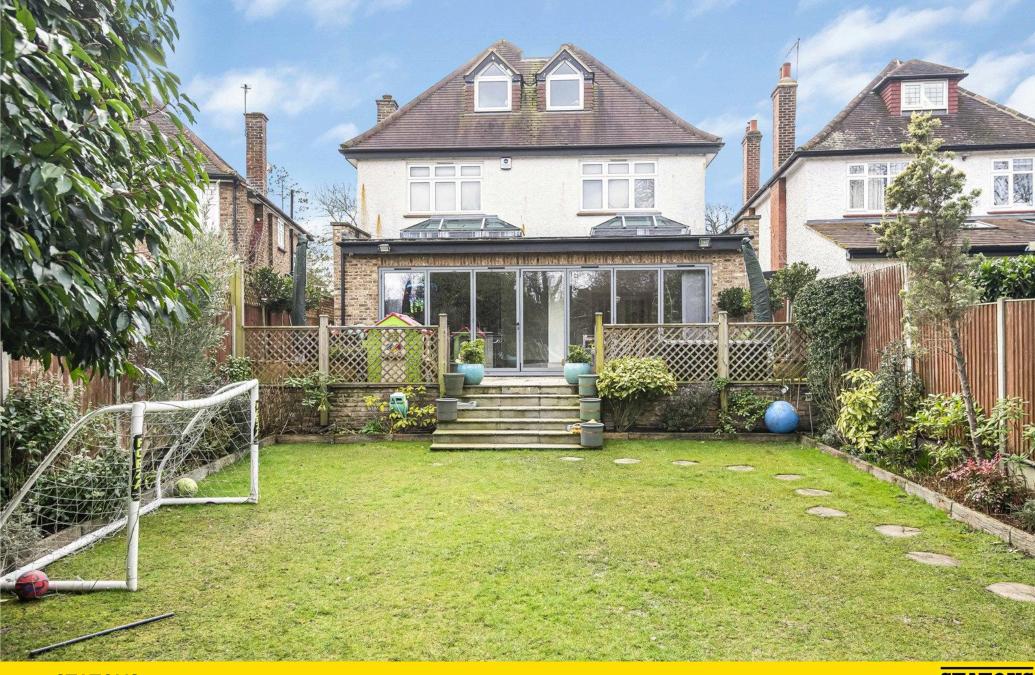

### Outdoor Space – A Perfect Balance of Beauty & Function

The well-maintained rear garden is predominantly laid to lawn, with mature planted borders adding charm and privacy. A purpose-built garden studio with bifold doors provides an ideal home office, gym, or additional entertaining space. To the front, a mature garden and private driveway offer parking for multiple vehicles.