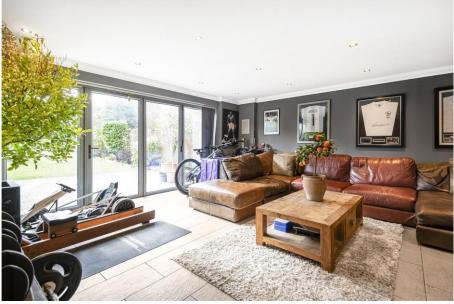

## Ground Floor – Light, Space & Contemporary Elegance

As you step into the bright and spacious entrance hallway, a striking staircase with an open void to the second floor creates an impressive sense of scale. The inviting front reception room is perfect for both formal entertaining and relaxed family living. Further along, a second reception room currently serves as a stylish dining space. At the rear, the open-plan kitchen and dining area has been designed with modern family life in mind. A large breakfast bar, generous seating area, and full-width bifold doors seamlessly connect the indoors to the patio and garden, making this a perfect space for both everyday living and entertaining. A utility room and guest WC complete the ground floor.