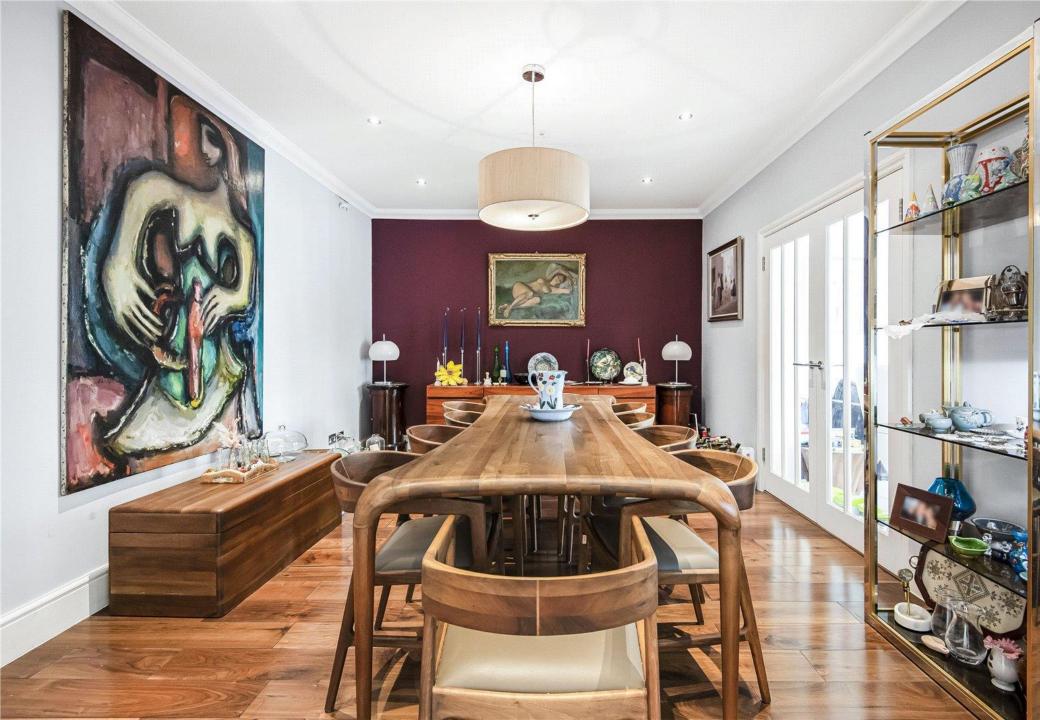

## Ground Floor – Light, Space & Contemporary Elegance

As you step into the bright and spacious entrance hallway, a striking staircase with an open void to the second floor creates an impressive sense of scale. The inviting front reception room is perfect for both formal entertaining and relaxed family living. Further along, a second reception room currently serves as a stylish dining space. At the rear, the open-plan kitchen and dining area has been designed with modern family life in mind. A large breakfast bar, generous seating area, and full-width bifold doors seamlessly connect the indoors to the patio and garden, making this a perfect space for both everyday living and entertaining. A utility room and guest WC complete the ground floor.