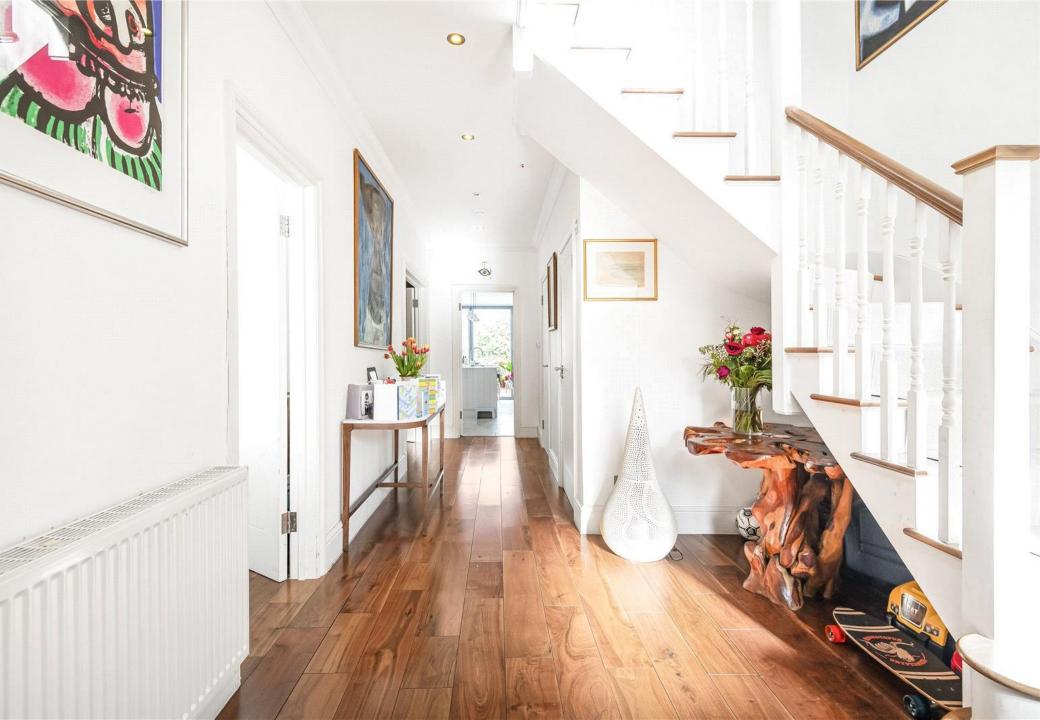

## Ground Floor – Light, Space & Contemporary Elegance

As you step into the bright and spacious entrance hallway, a striking staircase with an open void to the second floor creates an impressive sense of scale. The inviting front reception room is perfect for both formal entertaining and relaxed family living. Further along, a second reception room currently serves as a stylish dining space. At the rear, the open-plan kitchen and dining area has been designed with modern family life in mind. A large breakfast bar, generous seating area, and full-width bifold doors seamlessly connect the indoors to the patio and garden, making this a perfect space for both everyday living and entertaining. A utility room and guest WC complete the ground floor.