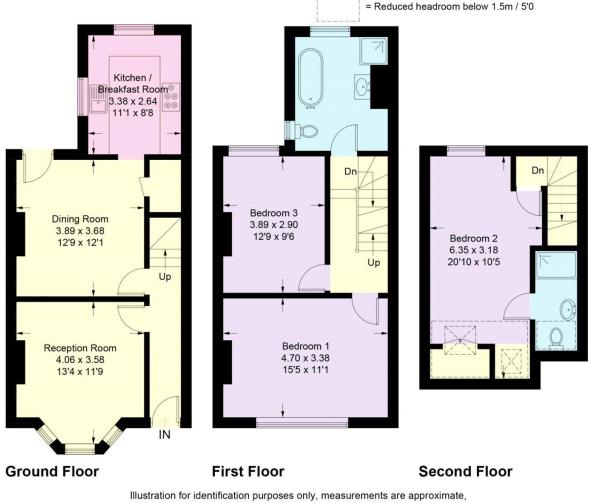

PLEASE NOTE THE PHOTOGRAPHY WAS TAKEN PRIOR TO OCCUPATION

25 Falkland Road Approximate Gross Internal Area = 110.7 sq m / 1192 sq ft

Local Authority: Barnet Council Tax band:E **Tenure: Freehold** 

Current Potential