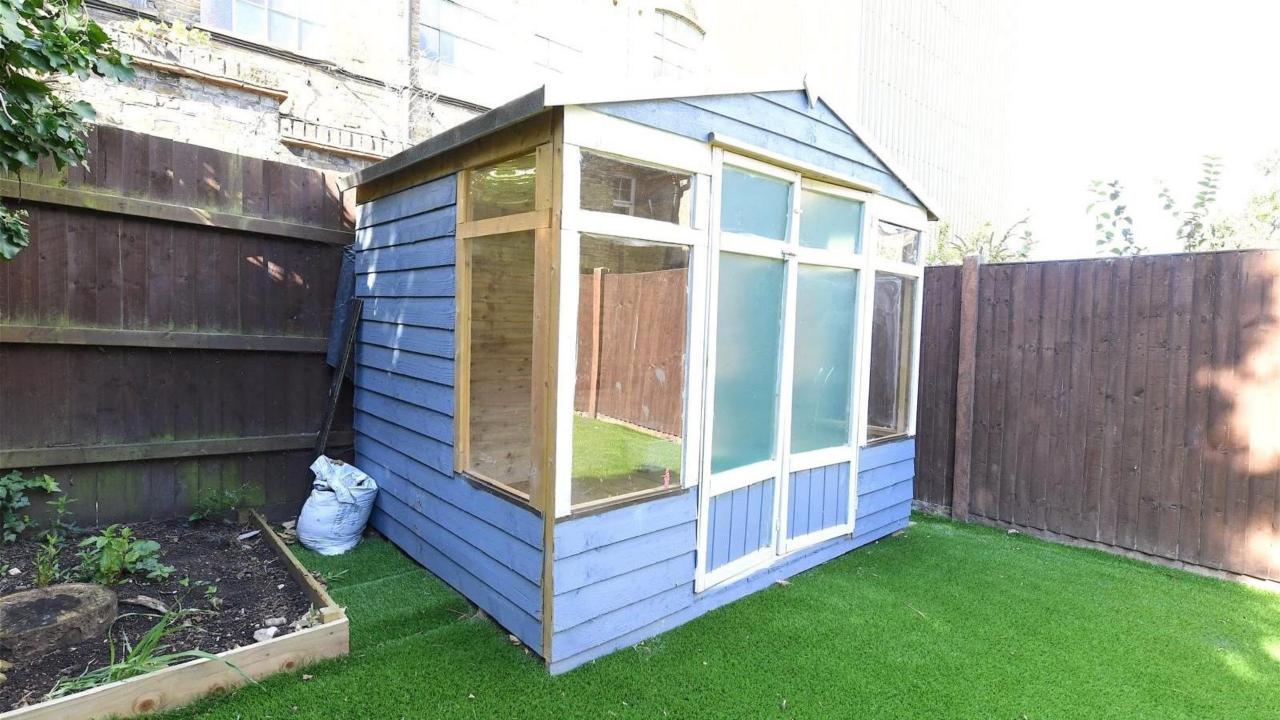

Externally there is a low maintenance rear garden with shed and side access.

This property is conveniently located within walking distance to the many shops, restaurants and cafes of High Barnet and approximately half a mile from the tube (High Barnet/Northern Line) for access into London. New Barnet overground station is also close by. Buses also provide access to neighbouring areas and central London. The verdant green spaces of Monken Hadley are right on the doorstep, offering the best of both town and country living. Barnet has many renowned highly regarded schools, both private and state including Foulds, Christchurch, Queen Elizabeth's Girls and Queen Elizabeth's senior school for boys.