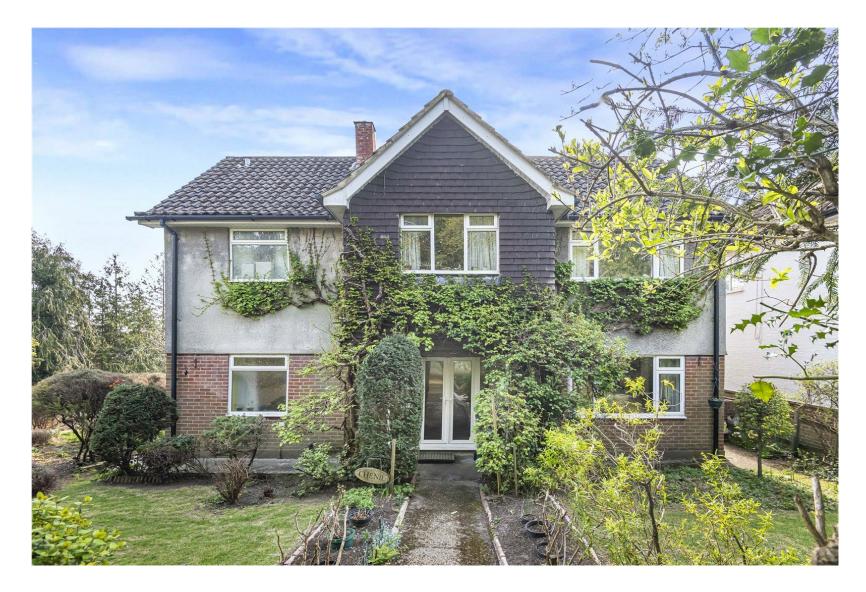

## 8 Northcliffe Drive

Exciting Development Opportunity – 4-Bedroom Detached Home in Prime Totteridge Location.

Positioned on one of Totteridge's most sought-after roads, this 1950s-built four-bedroom detached house presents a rare and exciting opportunity for complete renovation or a potential knock-down and rebuild project (subject to planning).Set on a generous plot with a beautifully sized south-facing garden, the property currently offers a spacious layout including four bedrooms, a large lounge/dining area, kitchen, and detached garage.

Situated in a quiet, very desirable, tree lined turning in the heart of Totteridge Village, the location has a semi-rural feel and yet is still within walking distance of Totteridge and Whetstone underground station (Northern Line), Totteridge Green, The Orange Tree Public House, Totteridge Cricket Club and South Herts Golf Club.