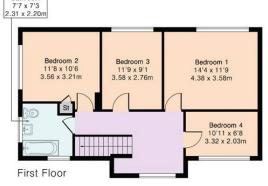

## Approximate Gross Internal Area 1675 sq ft - 156 sq m

Ground Floor Area 668 sq ft - 62 sq m First Floor Area 696 sq ft - 65 sq m Garage Area 311 sq ft - 29 sq m

DISCLAIMER: In accordance with the 1993 Misrepresentation Act the agent had not tested any apparatus, equipment, fixtures, fittings or services and so, cannot verify they are in working order, or fit for their purpose. Neither has the agent checked the legal documentation to verify the leasehold/freehold status of the property. The buyer is advised to obtain verification from their solicitor or surveyor. Also, photographs are for illustration only and may depict items which are not for sale or included in the sale of the property. All sizes are approximate. All dimensions include wardrobe spaces where applicable.