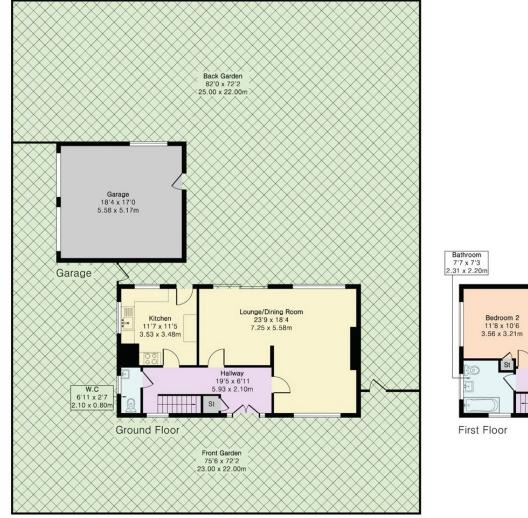

## Approximate Gross Internal Area 1675 sq ft - 156 sq m

Ground Floor Area 668 sq ft - 62 sq m First Floor Area 696 sq ft - 65 sq m Garage Area 311 sq ft - 29 sq m

DISCLAIMER: In accordance with the 1993 Misrepresentation Act the agent had not tested any apparatus, equipment, fixtures, fittings or services and so, cannot verify they are in working order, or fit for their purpose. Neither has the agent checked the legal documentation to verify the leasehold/freehold status of the property. The buyer is advised to obtain verification from their solicitor or surveyor. Also, photographs are for illustration only and may depict items which are not for sale or included in the sale of the property. All sizes are approximate. All dimensions include wardrobe spaces where applicable.