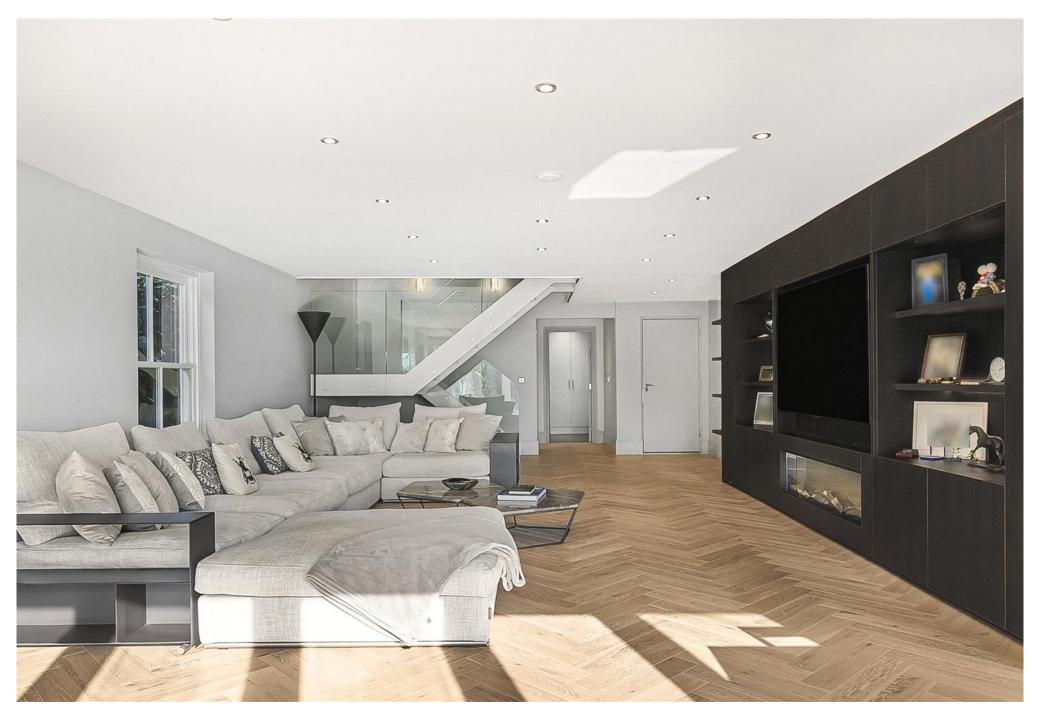

The ground floor comprises spacious welcoming hallway, four bright and modern reception rooms, kitchen/breakfast room, utility, shower room and guest cloakroom. The first floor comprises five double bedrooms two of which have en-suite facilities and a family bathroom. The incredible rear garden measures circa 250' in length by circa 100' wide, there is a seating area to the immediate rear ideal for outdoor entertaining and al fresco dining, with the remainder laid mainly to lawn and enjoying wonderful views over open countryside. The frontage provides off street parking and allows access to the integrated double garage which is currently used as a gym.