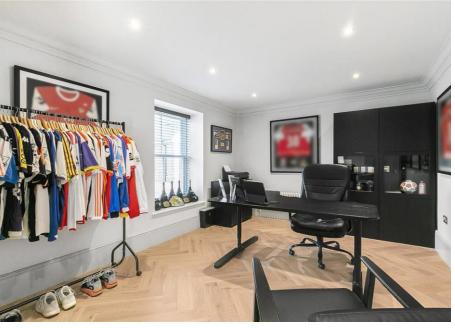

The ground floor comprises spacious welcoming hallway, four bright and modern reception rooms, kitchen/breakfast room, utility, shower room and guest cloakroom. The first floor comprises five double bedrooms two of which have en-suite facilities and a family bathroom. The incredible rear garden measures circa 250' in length by circa 100' wide, there is a seating area to the immediate rear ideal for outdoor entertaining and al fresco dining, with the remainder laid mainly to lawn and enjoying wonderful views over open countryside. The frontage provides off street parking and allows access to the integrated double garage which is currently used as a gym.