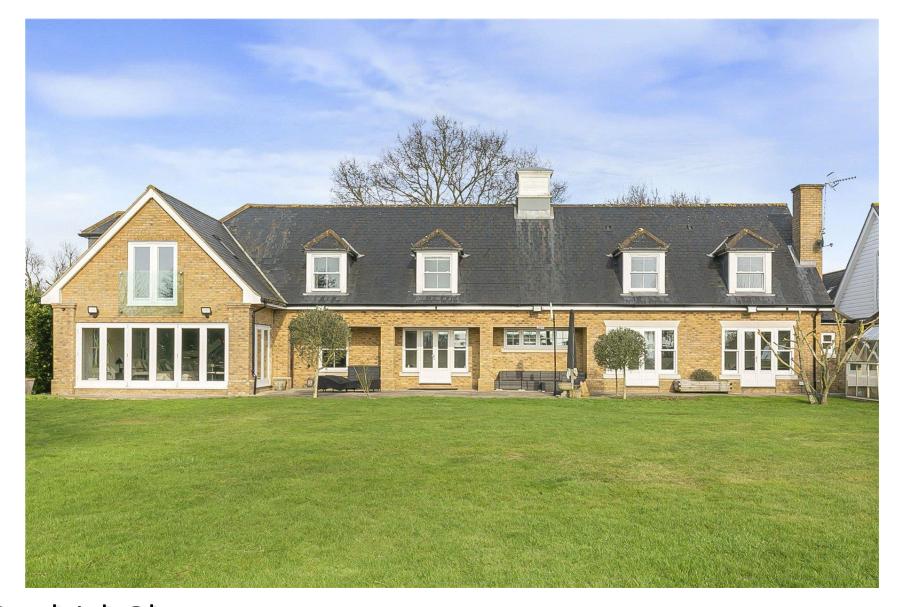

## ACCOMODATION SUMMARY

NO ONWARD CHAIN. This fabulous detached residence is located in a wonderful gated development and boasts circa 4811 sq ft of versatile, stylish accommodation arranged over two floors, as well as a breath taking secluded garden with stunning views and measuring circa 250' x 100'.

The ground floor comprises spacious welcoming hallway, four bright and modern reception rooms, kitchen/breakfast room, utility, shower room and guest cloakroom. The first floor comprises five double bedrooms two of which have en-suite facilities and a family bathroom. The incredible rear garden measures circa 250' in length by circa 100' wide, there is a seating area to the immediate rear ideal for outdoor entertaining and al fresco dining, with the remainder laid mainly to lawn and enjoying wonderful views over open countryside. The frontage provides off street parking and allows access to the integrated double garage which is currently used as a gym.