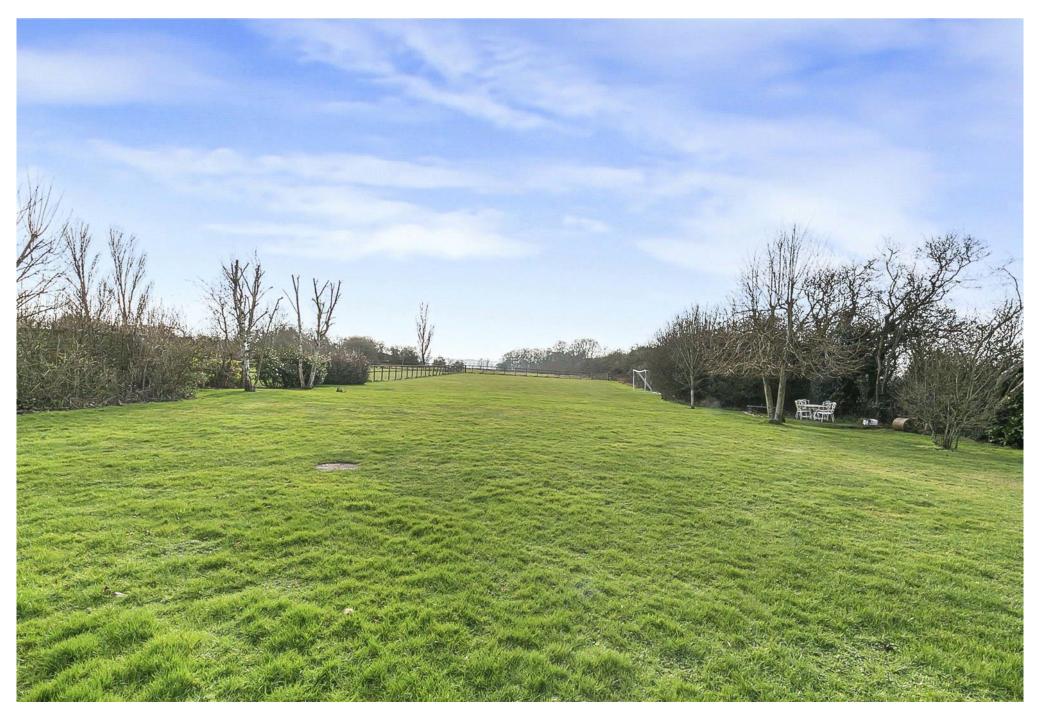

## ACCOMODATION SUMMARY

NO ONWARD CHAIN. This fabulous detached residence is located in a wonderful gated development and boasts circa 4811 sq ft of versatile, stylish accommodation arranged over two floors, as well as a breath taking secluded garden with stunning views and measuring circa 250' x 100'.

The ground floor comprises spacious welcoming hallway, four bright and modern reception rooms, kitchen/breakfast room, utility, shower room and guest cloakroom. The first floor comprises five double bedrooms two of which have en-suite facilities and a family bathroom. The incredible rear garden measures circa 250' in length by circa 100' wide, there is a seating area to the immediate rear ideal for outdoor entertaining and al fresco dining, with the remainder laid mainly to lawn and enjoying wonderful views over open countryside. The frontage provides off street parking and allows access to the integrated double garage which is currently used as a gym.