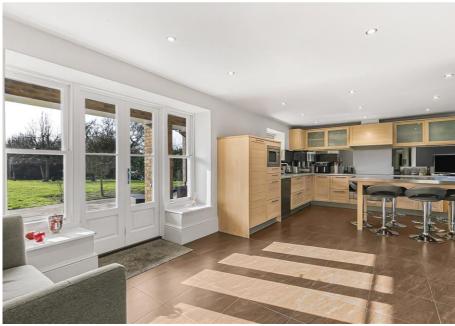

The ground floor comprises spacious welcoming hallway, four bright and modern reception rooms, kitchen/breakfast room, utility, shower room and guest cloakroom. The first floor comprises five double bedrooms two of which have en-suite facilities and a family bathroom. The incredible rear garden measures circa 250' in length by circa 100' wide, there is a seating area to the immediate rear ideal for outdoor entertaining and al fresco dining, with the remainder laid mainly to lawn and enjoying wonderful views over open countryside. The frontage provides off street parking and allows access to the integrated double garage which is currently used as a gym.