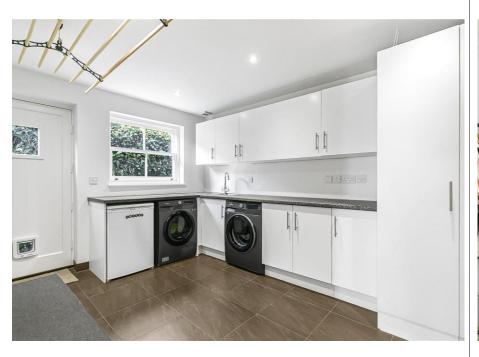

The ground floor comprises spacious welcoming hallway, four bright and modern reception rooms, kitchen/breakfast room, utility, shower room and guest cloakroom. The first floor comprises five double bedrooms two of which have en-suite facilities and a family bathroom. The incredible rear garden measures circa 250' in length by circa 100' wide, there is a seating area to the immediate rear ideal for outdoor entertaining and al fresco dining, with the remainder laid mainly to lawn and enjoying wonderful views over open countryside. The frontage provides off street parking and allows access to the integrated double garage which is currently used as a gym.