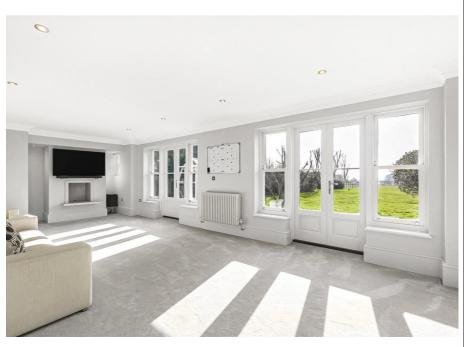

The ground floor comprises spacious welcoming hallway, four bright and modern reception rooms, kitchen/breakfast room, utility, shower room and guest cloakroom. The first floor comprises five double bedrooms two of which have en-suite facilities and a family bathroom. The incredible rear garden measures circa 250' in length by circa 100' wide, there is a seating area to the immediate rear ideal for outdoor entertaining and al fresco dining, with the remainder laid mainly to lawn and enjoying wonderful views over open countryside. The frontage provides off street parking and allows access to the integrated double garage which is currently used as a gym.