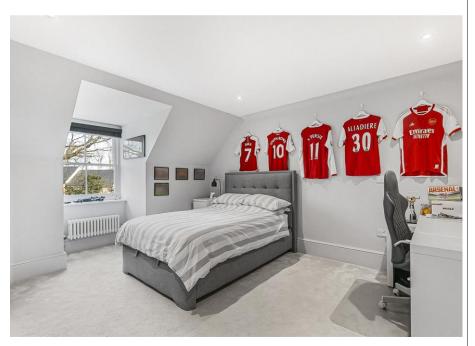

The ground floor comprises spacious welcoming hallway, four bright and modern reception rooms, kitchen/breakfast room, utility, shower room and guest cloakroom. The first floor comprises five double bedrooms two of which have en-suite facilities and a family bathroom. The incredible rear garden measures circa 250' in length by circa 100' wide, there is a seating area to the immediate rear ideal for outdoor entertaining and al fresco dining, with the remainder laid mainly to lawn and enjoying wonderful views over open countryside. The frontage provides off street parking and allows access to the integrated double garage which is currently used as a gym.