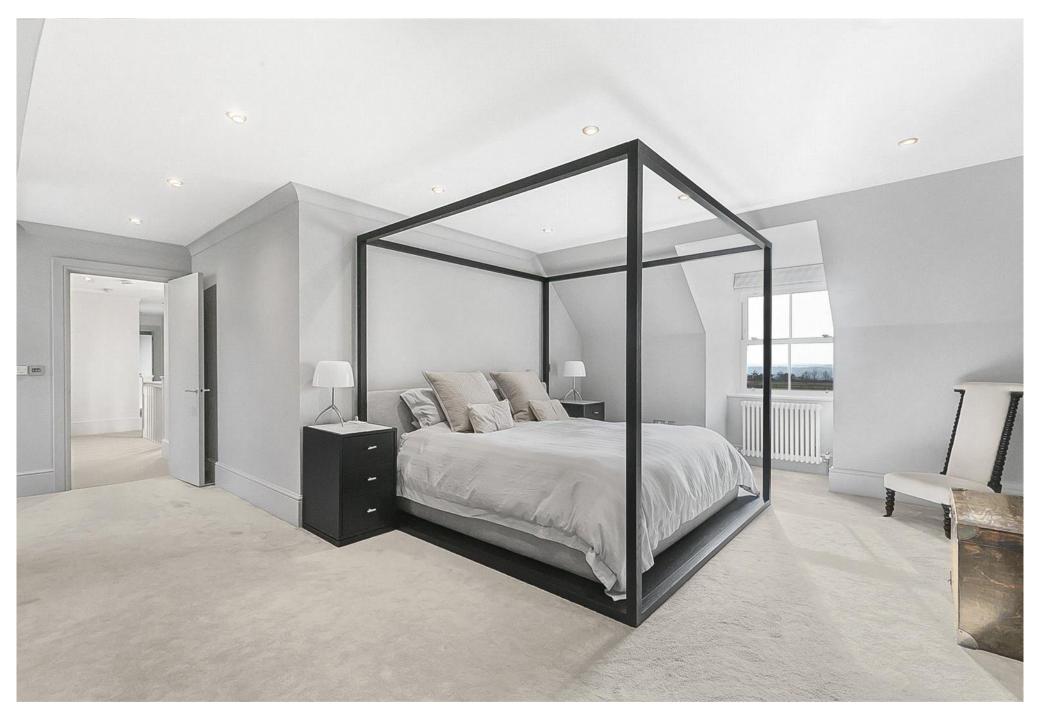

The ground floor comprises spacious welcoming hallway, four bright and modern reception rooms, kitchen/breakfast room, utility, shower room and guest cloakroom. The first floor comprises five double bedrooms two of which have en-suite facilities and a family bathroom. The incredible rear garden measures circa 250' in length by circa 100' wide, there is a seating area to the immediate rear ideal for outdoor entertaining and al fresco dining, with the remainder laid mainly to lawn and enjoying wonderful views over open countryside. The frontage provides off street parking and allows access to the integrated double garage which is currently used as a gym.