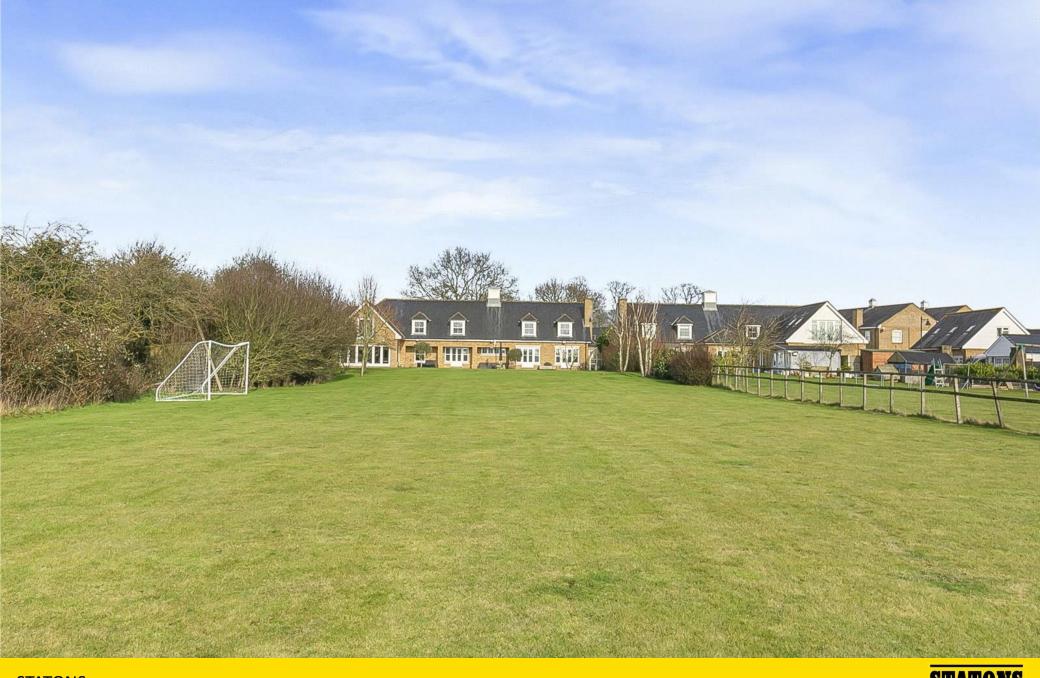

## ACCOMODATION SUMMARY

NO ONWARD CHAIN. This fabulous detached residence is located in a wonderful gated development and boasts circa 4811 sq ft of versatile, stylish accommodation arranged over two floors, as well as a breath taking secluded garden with stunning views and measuring circa 250' x 100'.

The ground floor comprises spacious welcoming hallway, four bright and modern reception rooms, kitchen/breakfast room, utility, shower room and guest cloakroom. The first floor comprises five double bedrooms two of which have en-suite facilities and a family bathroom. The incredible rear garden measures circa 250' in length by circa 100' wide, there is a seating area to the immediate rear ideal for outdoor entertaining and al fresco dining, with the remainder laid mainly to lawn and enjoying wonderful views over open countryside. The frontage provides off street parking and allows access to the integrated double garage which is currently used as a gym.