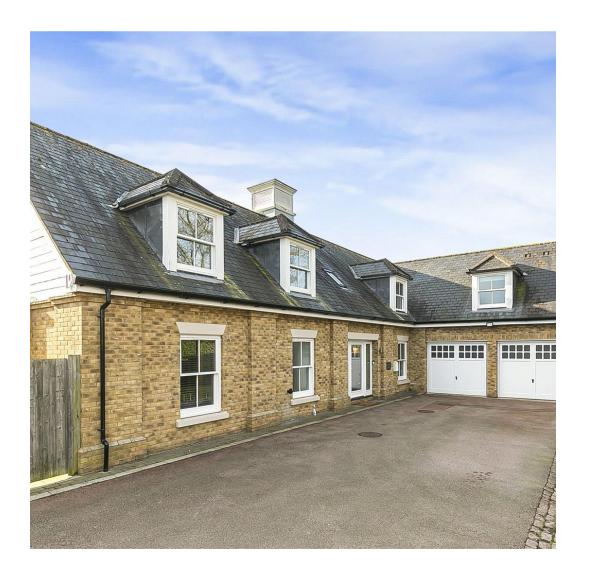

The ground floor comprises spacious welcoming hallway, four bright and modern reception rooms, kitchen/breakfast room, utility, shower room and guest cloakroom. The first floor comprises five double bedrooms two of which have en-suite facilities and a family bathroom. The incredible rear garden measures circa 250' in length by circa 100' wide, there is a seating area to the immediate rear ideal for outdoor entertaining and al fresco dining, with the remainder laid mainly to lawn and enjoying wonderful views over open countryside. The frontage provides off street parking and allows access to the integrated double garage which is currently used as a gym.