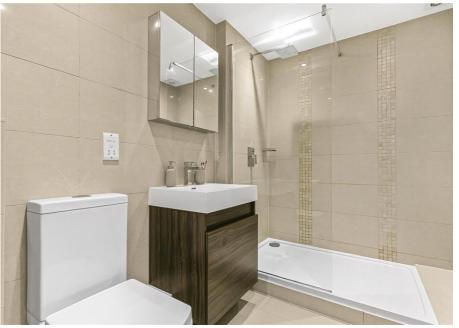

The ground floor comprises spacious welcoming hallway, four bright and modern reception rooms, kitchen/breakfast room, utility, shower room and guest cloakroom. The first floor comprises five double bedrooms two of which have en-suite facilities and a family bathroom. The incredible rear garden measures circa 250' in length by circa 100' wide, there is a seating area to the immediate rear ideal for outdoor entertaining and al fresco dining, with the remainder laid mainly to lawn and enjoying wonderful views over open countryside. The frontage provides off street parking and allows access to the integrated double garage which is currently used as a gym.