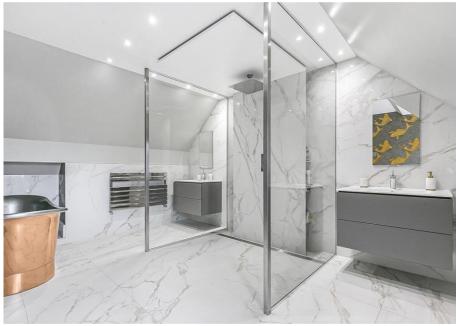

The ground floor comprises spacious welcoming hallway, four bright and modern reception rooms, kitchen/breakfast room, utility, shower room and guest cloakroom. The first floor comprises five double bedrooms two of which have en-suite facilities and a family bathroom. The incredible rear garden measures circa 250' in length by circa 100' wide, there is a seating area to the immediate rear ideal for outdoor entertaining and al fresco dining, with the remainder laid mainly to lawn and enjoying wonderful views over open countryside. The frontage provides off street parking and allows access to the integrated double garage which is currently used as a gym.