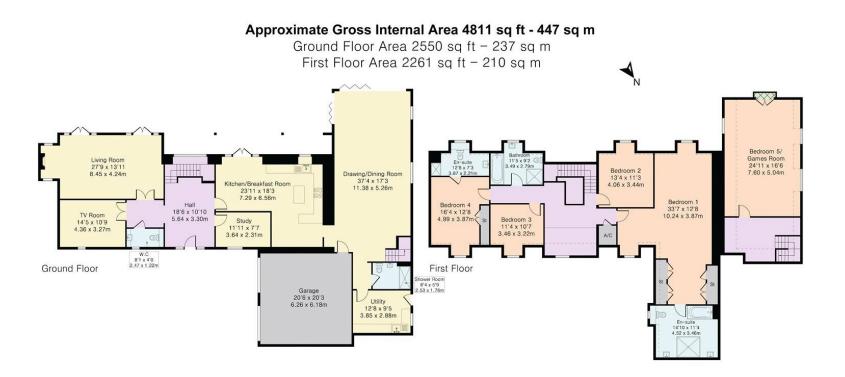

## ACCOMODATION SUMMARY

NO ONWARD CHAIN. This fabulous detached residence is located in a wonderful gated development and boasts circa 4811 sq ft of versatile, stylish accommodation arranged over two floors, as well as a breath taking secluded garden with stunning views and measuring circa 250' x 100'.

The ground floor comprises spacious welcoming hallway, four bright and modern reception rooms, kitchen/breakfast room, utility, shower room and guest cloakroom. The first floor comprises five double bedrooms two of which have en-suite facilities and a family bathroom. The incredible rear garden measures circa 250' in length by circa 100' wide, there is a seating area to the immediate rear ideal for outdoor entertaining and al fresco dining, with the remainder laid mainly to lawn and enjoying wonderful views over open countryside. The frontage provides off street parking and allows access to the integrated double garage which is currently used as a gym.