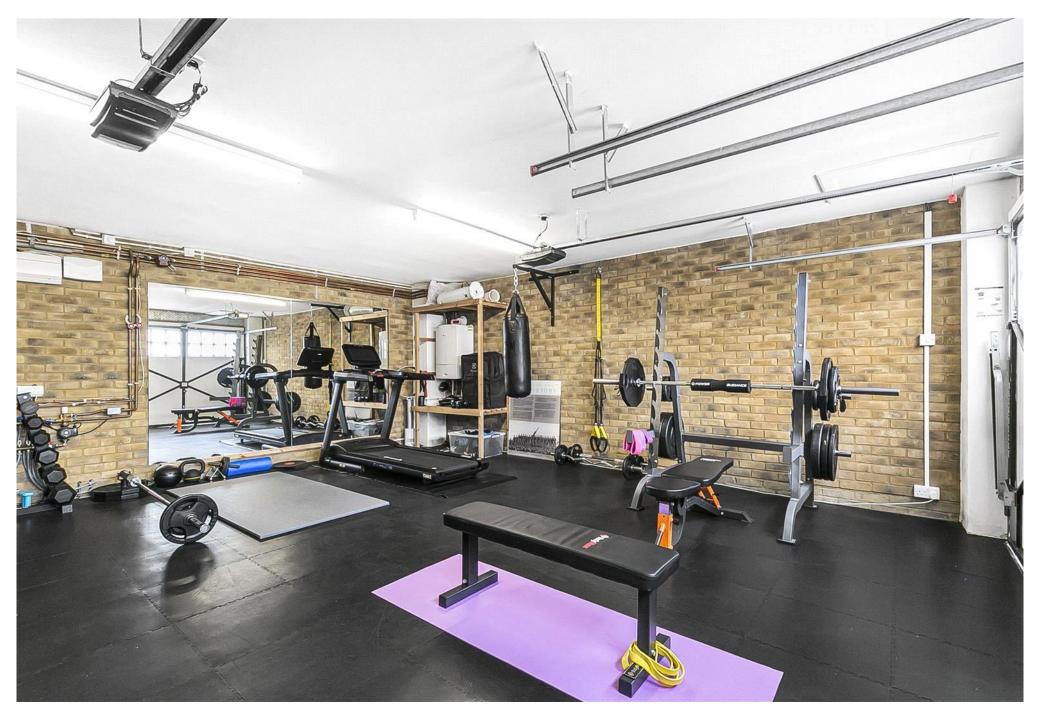

The ground floor comprises spacious welcoming hallway, four bright and modern reception rooms, kitchen/breakfast room, utility, shower room and guest cloakroom. The first floor comprises five double bedrooms two of which have en-suite facilities and a family bathroom. The incredible rear garden measures circa 250' in length by circa 100' wide, there is a seating area to the immediate rear ideal for outdoor entertaining and al fresco dining, with the remainder laid mainly to lawn and enjoying wonderful views over open countryside. The frontage provides off street parking and allows access to the integrated double garage which is currently used as a gym.