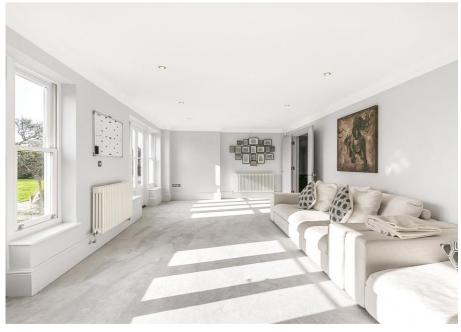

The ground floor comprises spacious welcoming hallway, four bright and modern reception rooms, kitchen/breakfast room, utility, shower room and guest cloakroom. The first floor comprises five double bedrooms two of which have en-suite facilities and a family bathroom. The incredible rear garden measures circa 250' in length by circa 100' wide, there is a seating area to the immediate rear ideal for outdoor entertaining and al fresco dining, with the remainder laid mainly to lawn and enjoying wonderful views over open countryside. The frontage provides off street parking and allows access to the integrated double garage which is currently used as a gym.