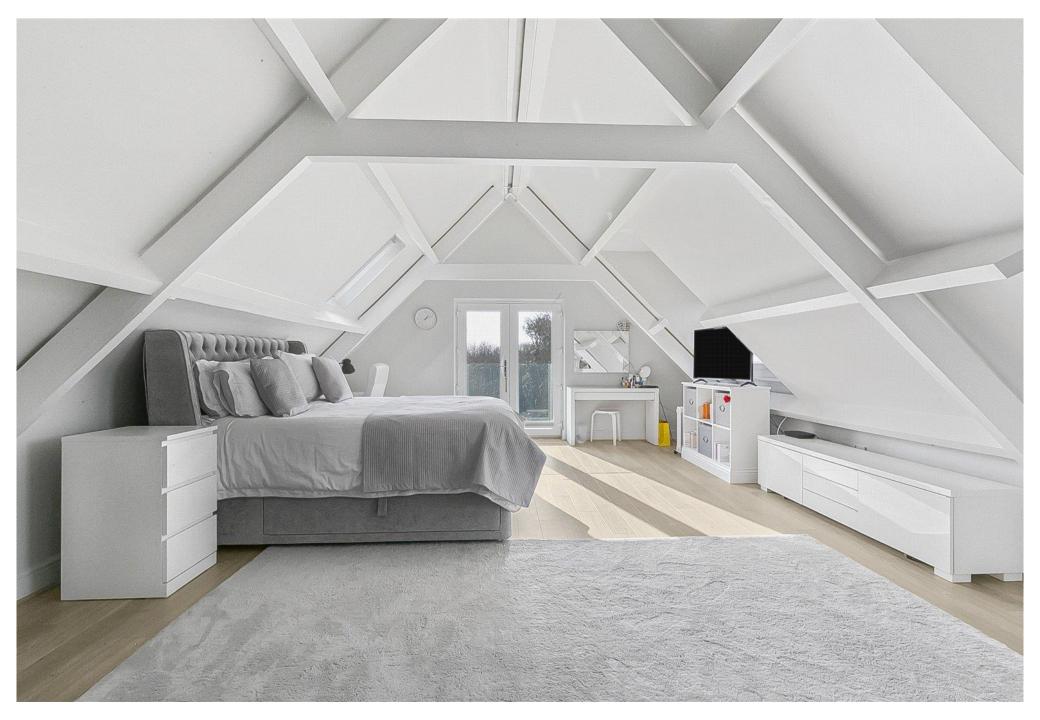

The ground floor comprises spacious welcoming hallway, four bright and modern reception rooms, kitchen/breakfast room, utility, shower room and guest cloakroom. The first floor comprises five double bedrooms two of which have en-suite facilities and a family bathroom. The incredible rear garden measures circa 250' in length by circa 100' wide, there is a seating area to the immediate rear ideal for outdoor entertaining and al fresco dining, with the remainder laid mainly to lawn and enjoying wonderful views over open countryside. The frontage provides off street parking and allows access to the integrated double garage which is currently used as a gym.