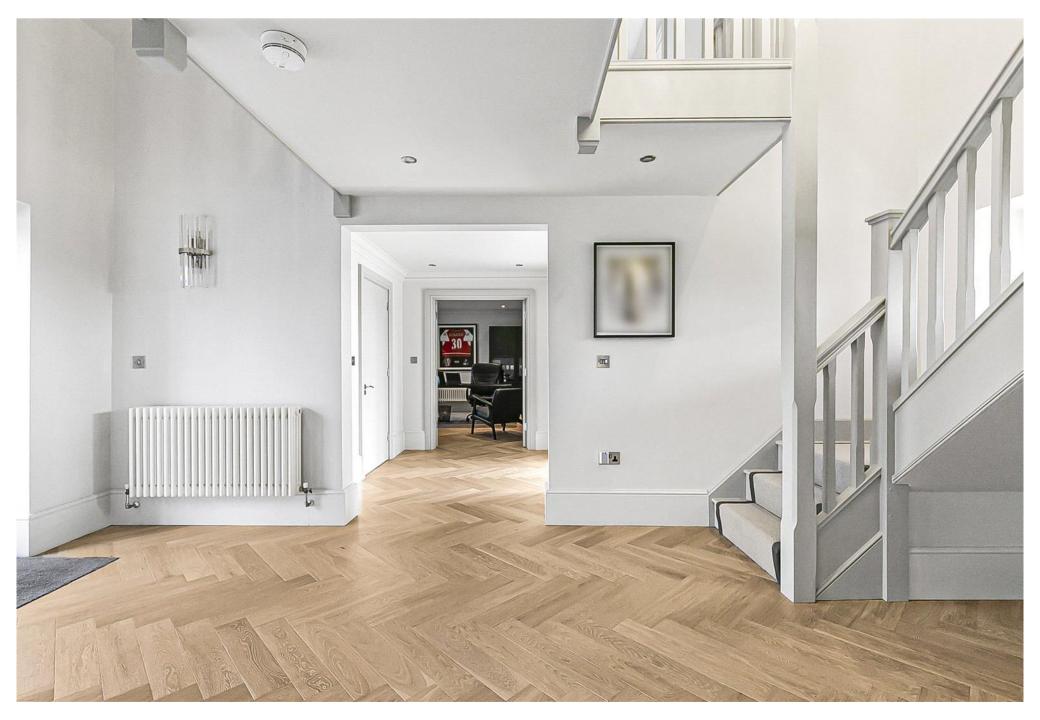

The ground floor comprises spacious welcoming hallway, four bright and modern reception rooms, kitchen/breakfast room, utility, shower room and guest cloakroom. The first floor comprises five double bedrooms two of which have en-suite facilities and a family bathroom. The incredible rear garden measures circa 250' in length by circa 100' wide, there is a seating area to the immediate rear ideal for outdoor entertaining and al fresco dining, with the remainder laid mainly to lawn and enjoying wonderful views over open countryside. The frontage provides off street parking and allows access to the integrated double garage which is currently used as a gym.