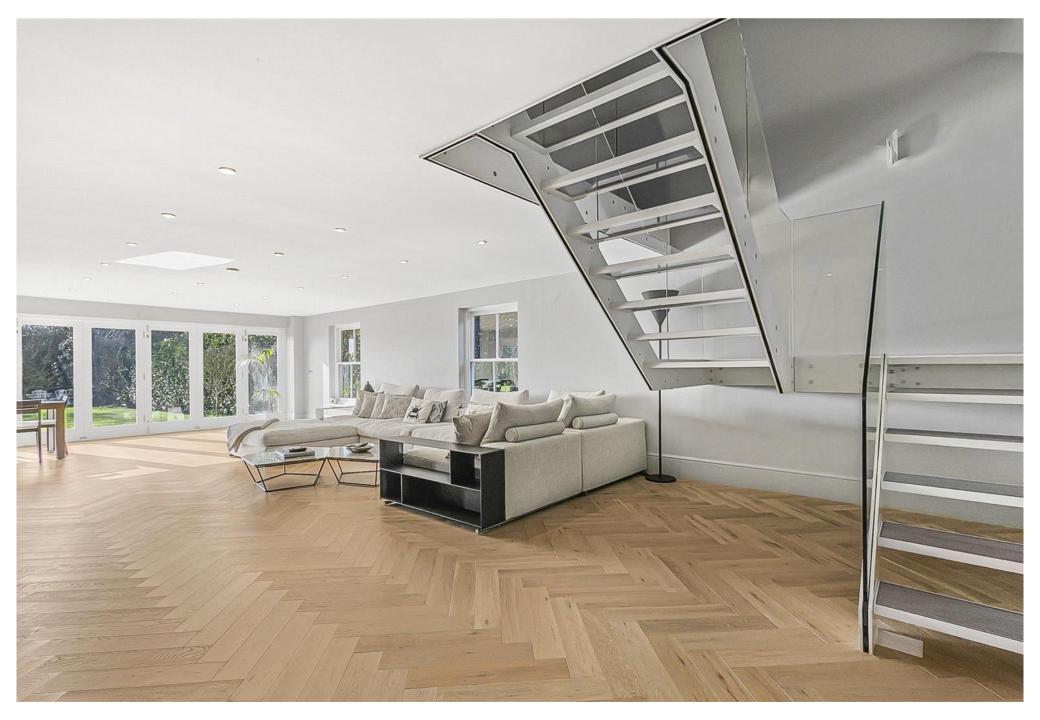

The ground floor comprises spacious welcoming hallway, four bright and modern reception rooms, kitchen/breakfast room, utility, shower room and guest cloakroom. The first floor comprises five double bedrooms two of which have en-suite facilities and a family bathroom. The incredible rear garden measures circa 250' in length by circa 100' wide, there is a seating area to the immediate rear ideal for outdoor entertaining and al fresco dining, with the remainder laid mainly to lawn and enjoying wonderful views over open countryside. The frontage provides off street parking and allows access to the integrated double garage which is currently used as a gym.