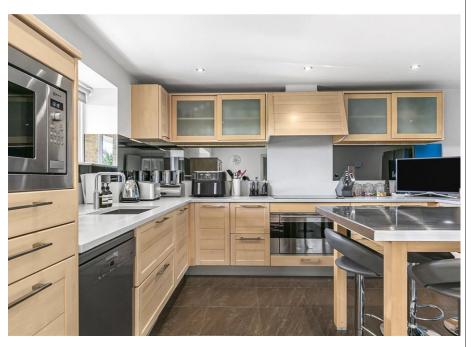

The ground floor comprises spacious welcoming hallway, four bright and modern reception rooms, kitchen/breakfast room, utility, shower room and guest cloakroom. The first floor comprises five double bedrooms two of which have en-suite facilities and a family bathroom. The incredible rear garden measures circa 250' in length by circa 100' wide, there is a seating area to the immediate rear ideal for outdoor entertaining and al fresco dining, with the remainder laid mainly to lawn and enjoying wonderful views over open countryside. The frontage provides off street parking and allows access to the integrated double garage which is currently used as a gym.