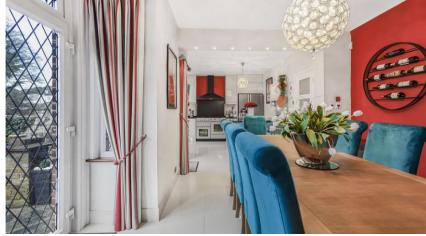

The modern kitchen is equipped with high-quality fitted units, granite worktops, and a breakfast bar. Integrated appliances include a gas range cooker, washing machine, tumble dryer, and dishwasher. Natural light floods the space and the kitchen benefits from underfloor heating for added comfort. Completing the ground floor is a utility cupboard and a guest cloakroom for convenience.