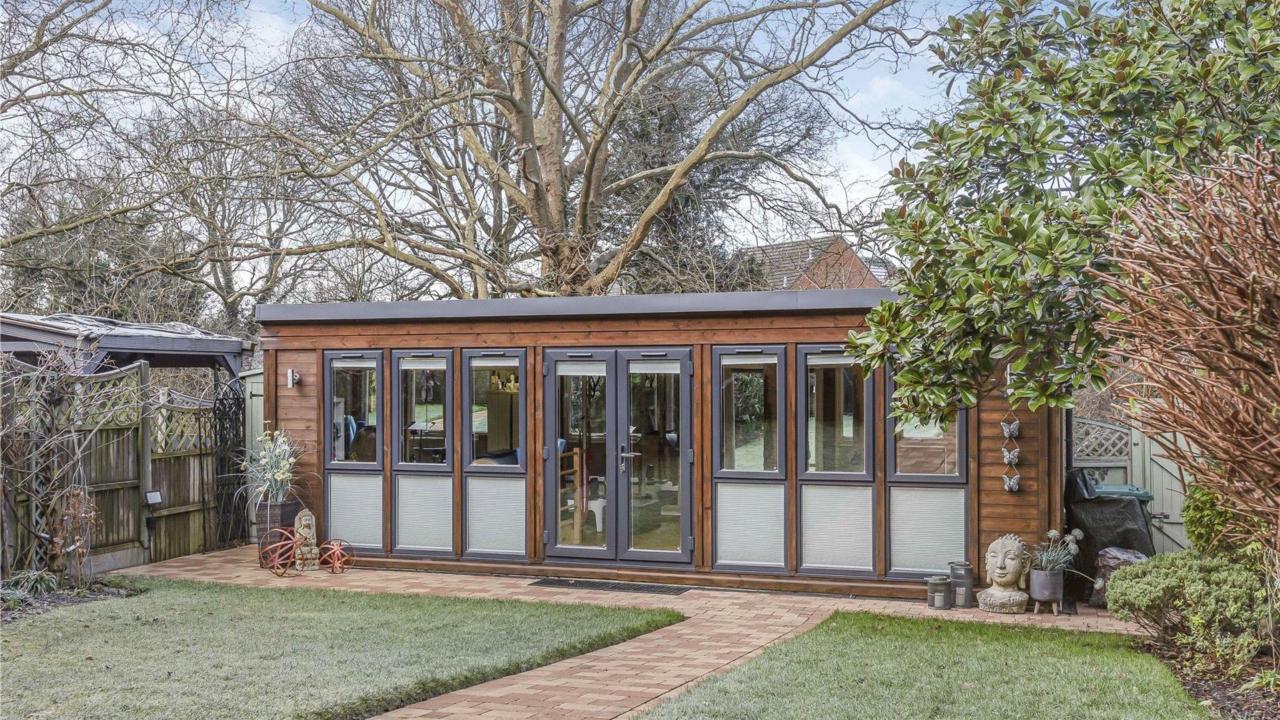

The rear garden is perfect for outdoor entertaining, with a York stone terrace, a brick-built BBQ, and a fireplace set amid a well-maintained lawn and mature borders.

Additionally, the property includes a fully equipped studio/office with underfloor heating, air conditioning, power, and an internet booster, making it an ideal space for a home office or creative pursuits.