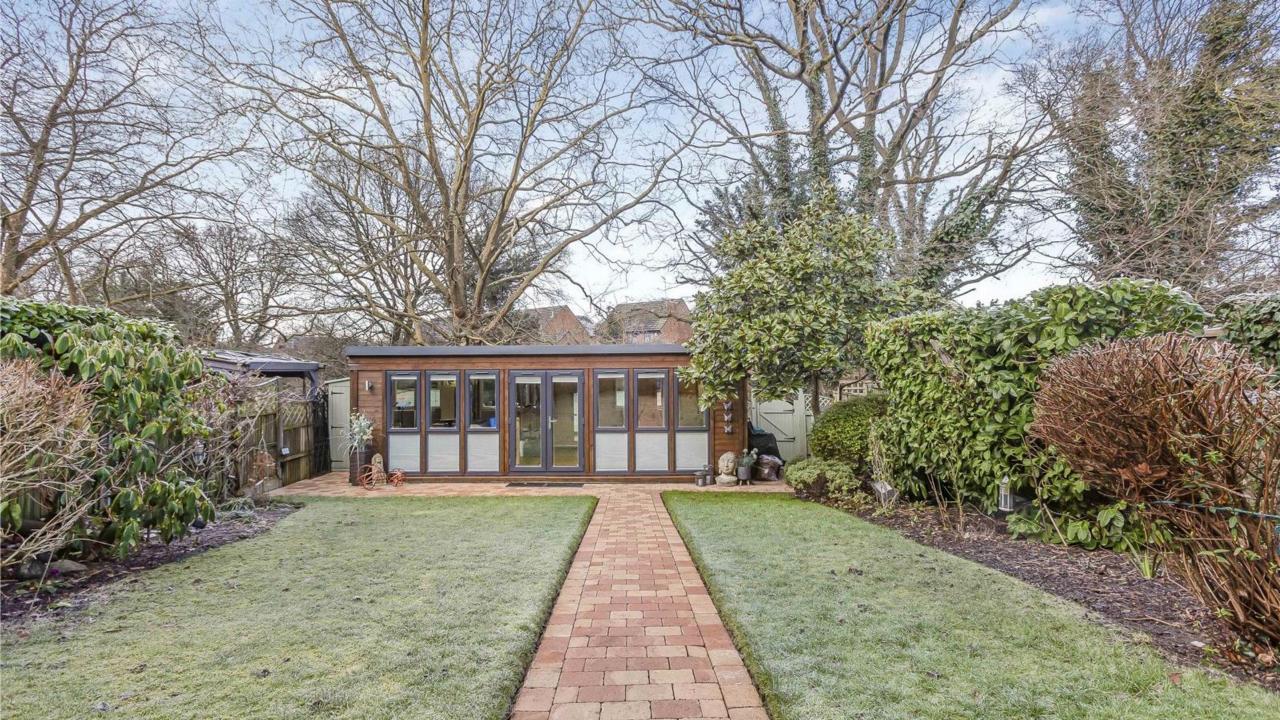

The rear garden is perfect for outdoor entertaining, with a York stone terrace, a brick-built BBQ, and a fireplace set amid a well-maintained lawn and mature borders.

Additionally, the property includes a fully equipped studio/office with underfloor heating, air conditioning, power, and an internet booster, making it an ideal space for a home office or creative pursuits.