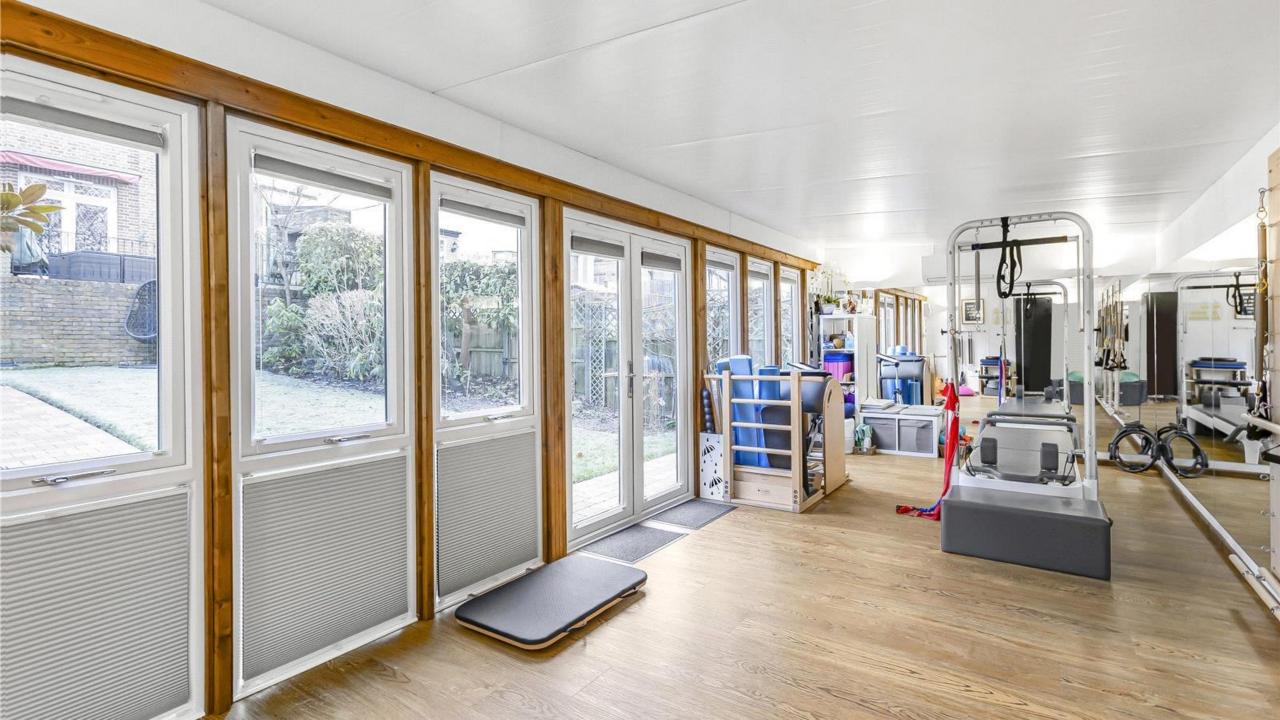

The rear garden is perfect for outdoor entertaining, with a York stone terrace, a brick-built BBQ, and a fireplace set amid a well-maintained lawn and mature borders.

Additionally, the property includes a fully equipped studio/office with underfloor heating, air conditioning, power, and an internet booster, making it an ideal space for a home office or creative pursuits.