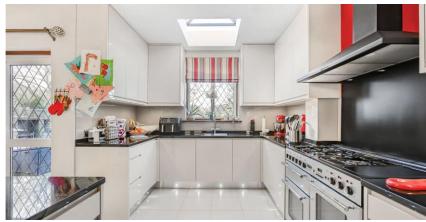

The modern kitchen is equipped with high-quality fitted units, granite worktops, and a breakfast bar. Integrated appliances include a gas range cooker, washing machine, tumble dryer, and dishwasher. Natural light floods the space and the kitchen benefits from underfloor heating for added comfort. Completing the ground floor is a utility cupboard and a guest cloakroom for convenience.