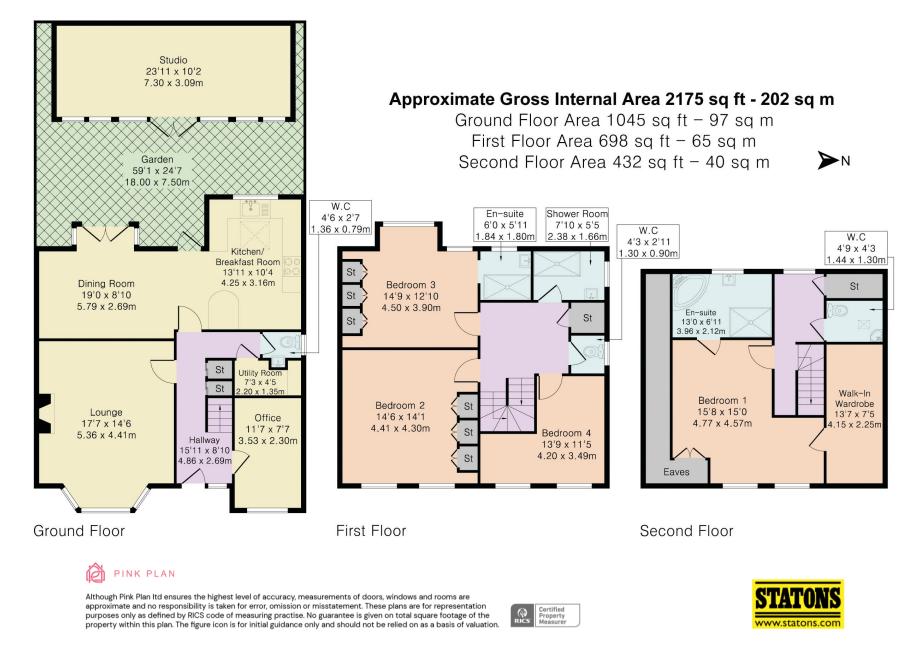

It features a versatile layout, perfect for modern family living, with multiple reception rooms, a contemporary kitchen, four bedrooms, and two ensuite bathrooms.

Upon entering, you are greeted by a spacious hallway leading to three generously sized reception rooms, all with underfloor heating and porcelain tiled flooring, offering ample space for family gatherings and relaxation.

The modern kitchen is equipped with high-quality fitted units, granite worktops, and a breakfast bar. Integrated appliances include a gas range cooker, washing machine, tumble dryer, and dishwasher. Natural light floods the space and the kitchen benefits from underfloor heating for added comfort. Completing the ground floor is a utility cupboard and a guest cloakroom for convenience.

The first-floor features three bedrooms, including a bedroom with an ensuite shower room and fitted wardrobes. There is also a family bathroom with a separate WC. The second floor is dedicated to the luxurious master bedroom, which boasts a walk-in wardrobe and an ensuite bathroom with a corner jacuzzi bath and separate walk-in shower.