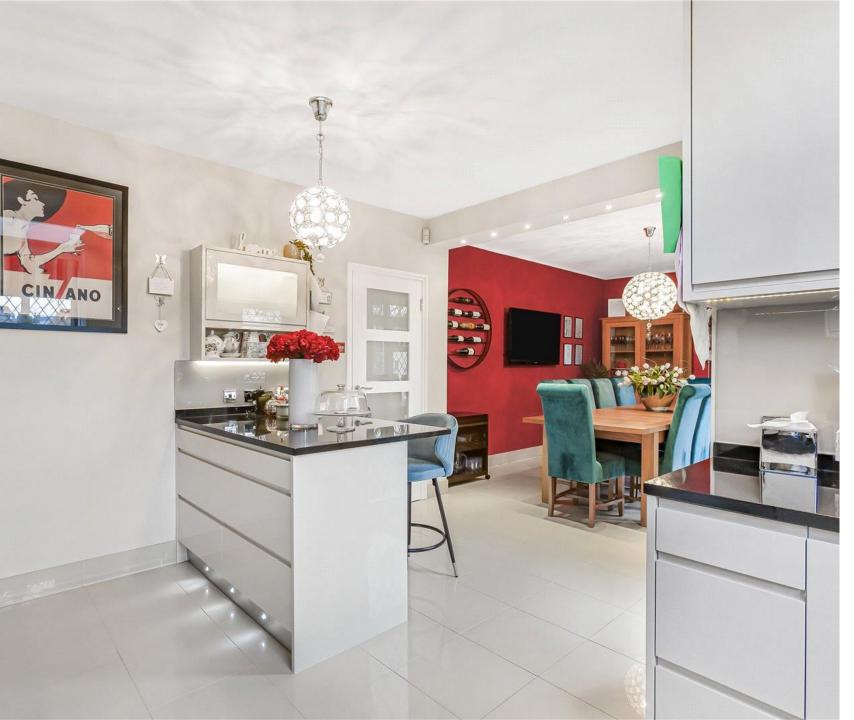

The modern kitchen is equipped with high-quality fitted units, granite worktops, and a breakfast bar. Integrated appliances include a gas range cooker, washing machine, tumble dryer, and dishwasher. Natural light floods the space and the kitchen benefits from underfloor heating for added comfort. Completing the ground floor is a utility cupboard and a guest cloakroom for convenience.