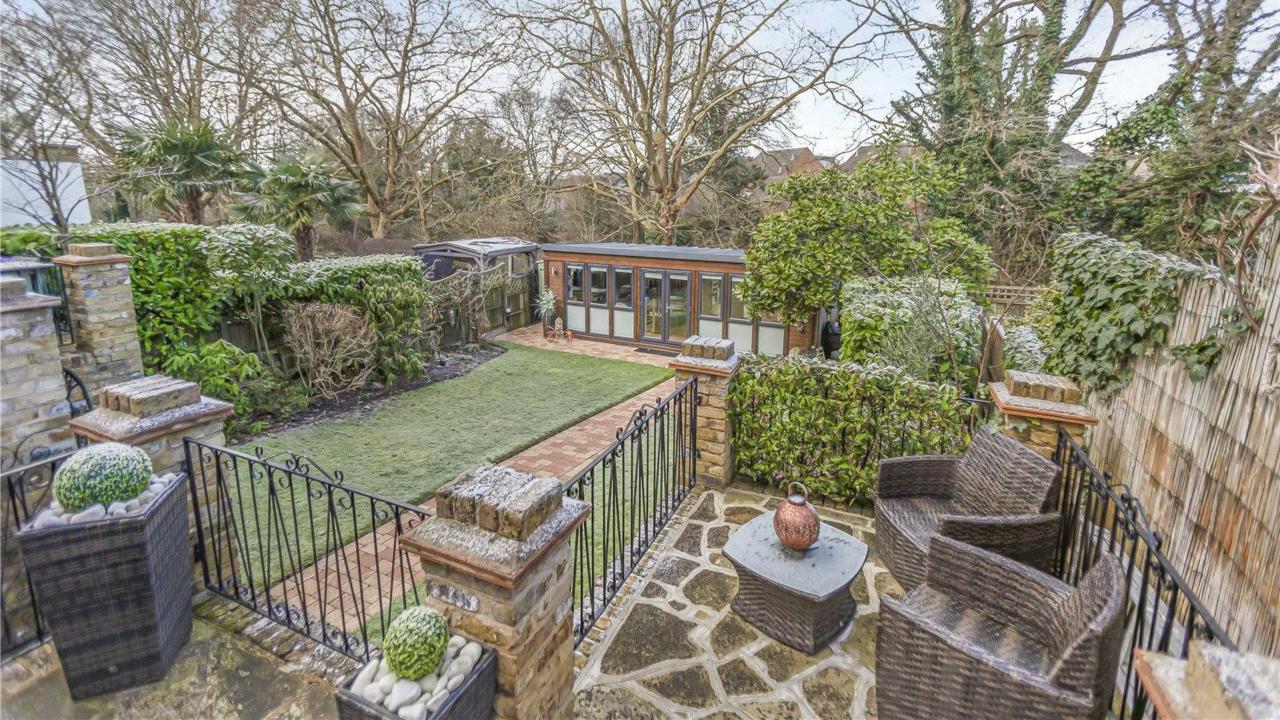

The rear garden is perfect for outdoor entertaining, with a York stone terrace, a brick-built BBQ, and a fireplace set amid a well-maintained lawn and mature borders.

Additionally, the property includes a fully equipped studio/office with underfloor heating, air conditioning, power, and an internet booster, making it an ideal space for a home office or creative pursuits.