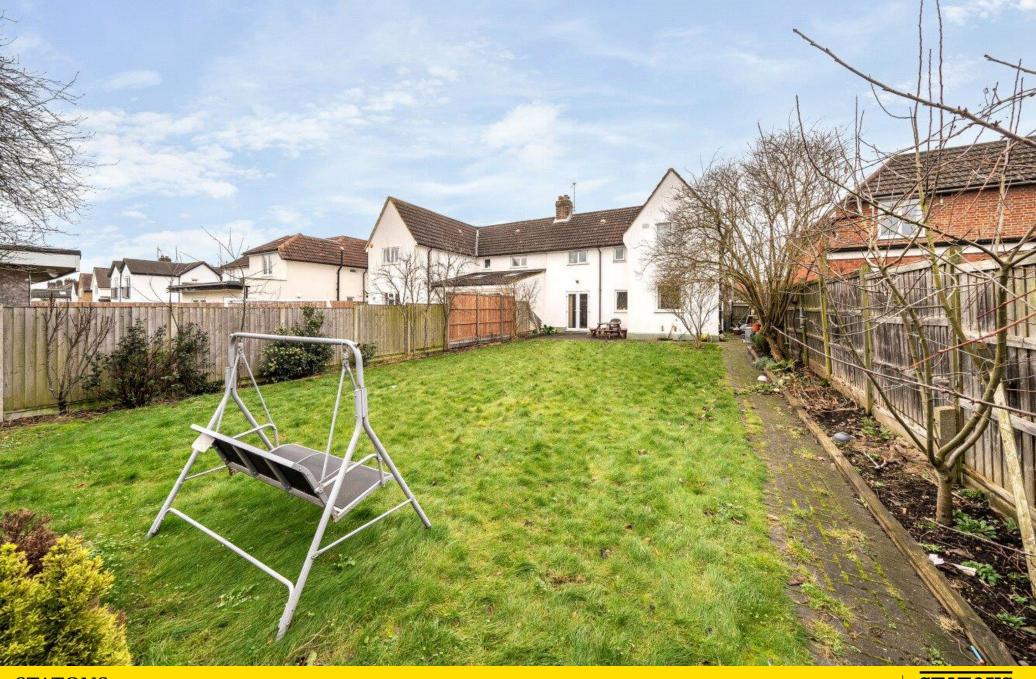

The exterior of the property boasts a spacious rear garden, in excess of 84ft, offering a wonderful outdoor area for recreation, gardening, or hosting summer gatherings. To the front there is off street parking for several vehicles.