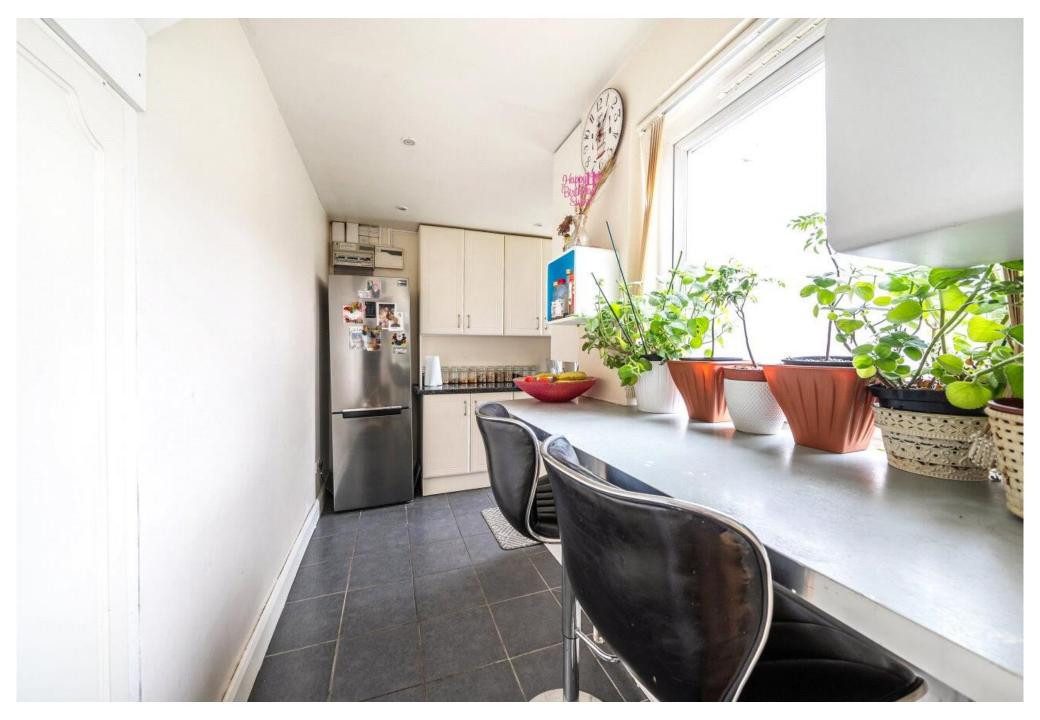

Upon entering the ground floor, you are greeted by a welcoming reception room at the front of the house, which provides a cozy space ideal for a family lounge or formal living area. Further along, there is a larger reception room at the rear, offering a more spacious setting with direct access to the rear garden. This room is perfect for entertaining guests or relaxing with the family. Adjacent to this is a well-appointed kitchen, designed with modern appliances and ample storage. A conveniently located bathroom completes the ground floor layout.