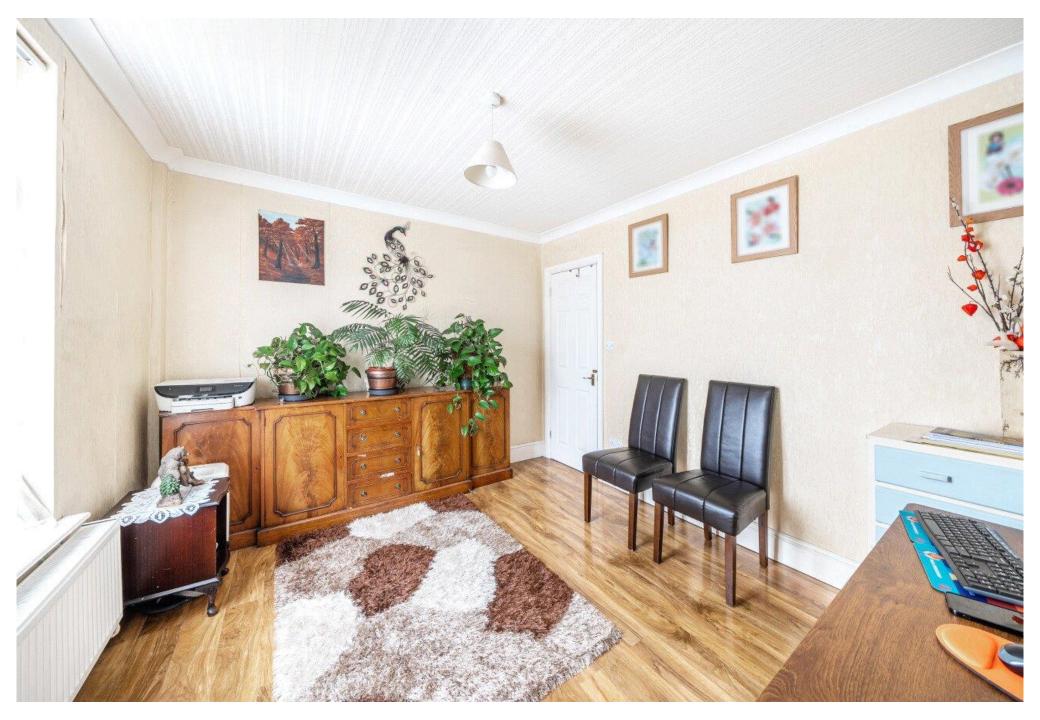

Upon entering the ground floor, you are greeted by a welcoming reception room at the front of the house, which provides a cozy space ideal for a family lounge or formal living area. Further along, there is a larger reception room at the rear, offering a more spacious setting with direct access to the rear garden. This room is perfect for entertaining guests or relaxing with the family. Adjacent to this is a well-appointed kitchen, designed with modern appliances and ample storage. A conveniently located bathroom completes the ground floor layout.

Ascending to the first floor, the property features a generous master bedroom . The second bedroom is a comfortable double room, providing a cozy and restful environment. The third bedroom, slightly smaller, is perfect as a child's bedroom or a home office. A family bathroom is also located on this floor,