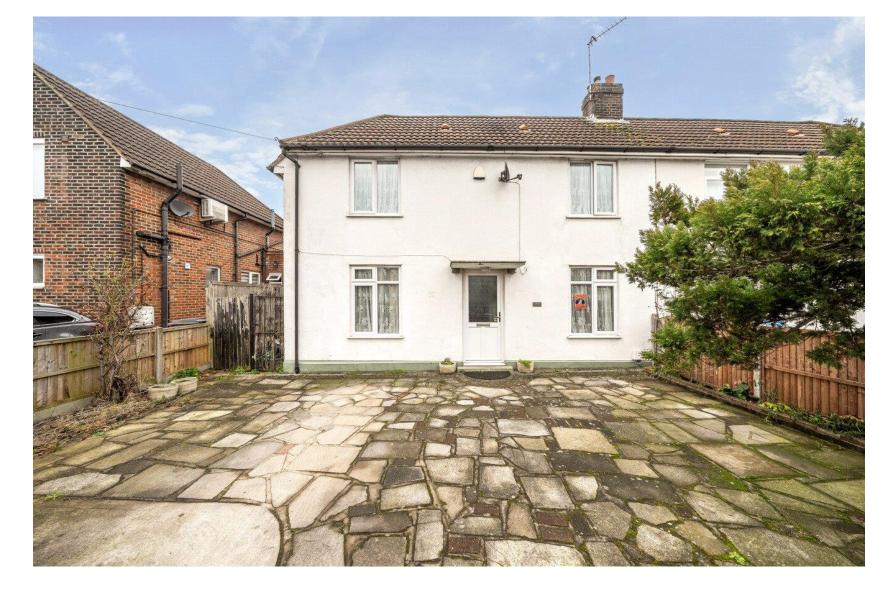

## 169 Oakleigh Road North, London N20 OTG

This delightful 3-bedroom semi detached house offers approximately 974 sq ft (90.4 sq m) of versatile living space, perfectly suited for modern family living. Situated on the sought-after Oakleigh Road North. The property combines comfort, style, and practicality.

The exterior of the property boasts a spacious rear garden, in excess of 84ft, offering a wonderful outdoor area for recreation, gardening, or hosting summer gatherings. To the front there is off street parking for several vehicles.