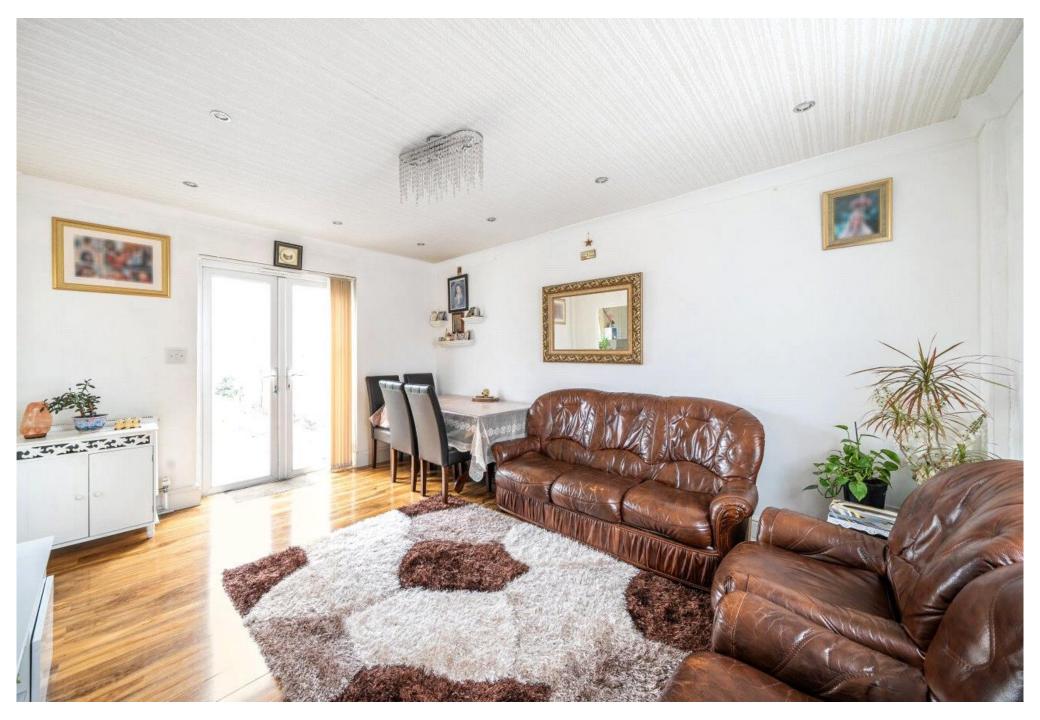

Upon entering the ground floor, you are greeted by a welcoming reception room at the front of the house, which provides a cozy space ideal for a family lounge or formal living area. Further along, there is a larger reception room at the rear, offering a more spacious setting with direct access to the rear garden. This room is perfect for entertaining guests or relaxing with the family. Adjacent to this is a well-appointed kitchen, designed with modern appliances and ample storage. A conveniently located bathroom completes the ground floor layout.