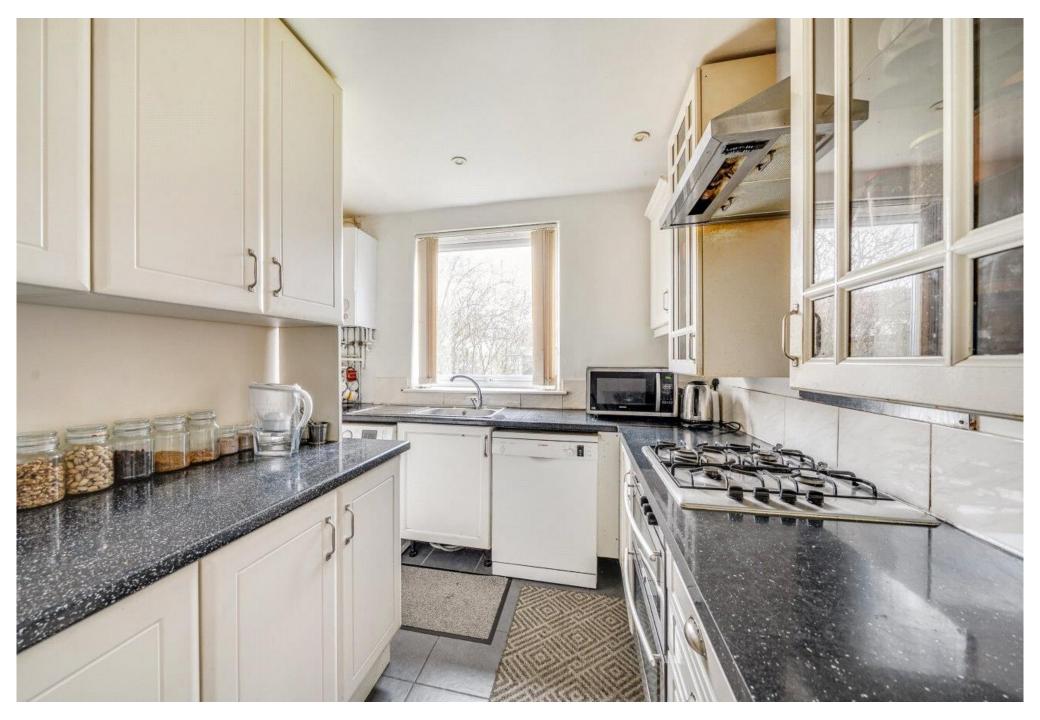

Upon entering the ground floor, you are greeted by a welcoming reception room at the front of the house, which provides a cozy space ideal for a family lounge or formal living area. Further along, there is a larger reception room at the rear, offering a more spacious setting with direct access to the rear garden. This room is perfect for entertaining guests or relaxing with the family. Adjacent to this is a well-appointed kitchen, designed with modern appliances and ample storage. A conveniently located bathroom completes the ground floor layout.