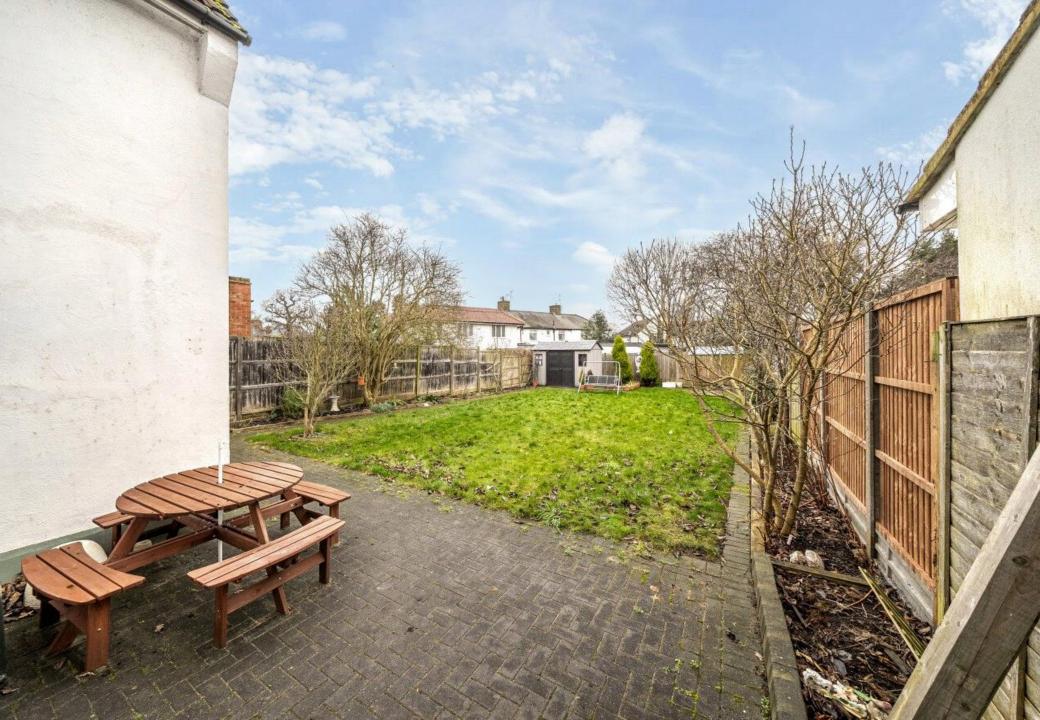

The exterior of the property boasts a spacious rear garden, in excess of 84ft, offering a wonderful outdoor area for recreation, gardening, or hosting summer gatherings. To the front there is off street parking for several vehicles.