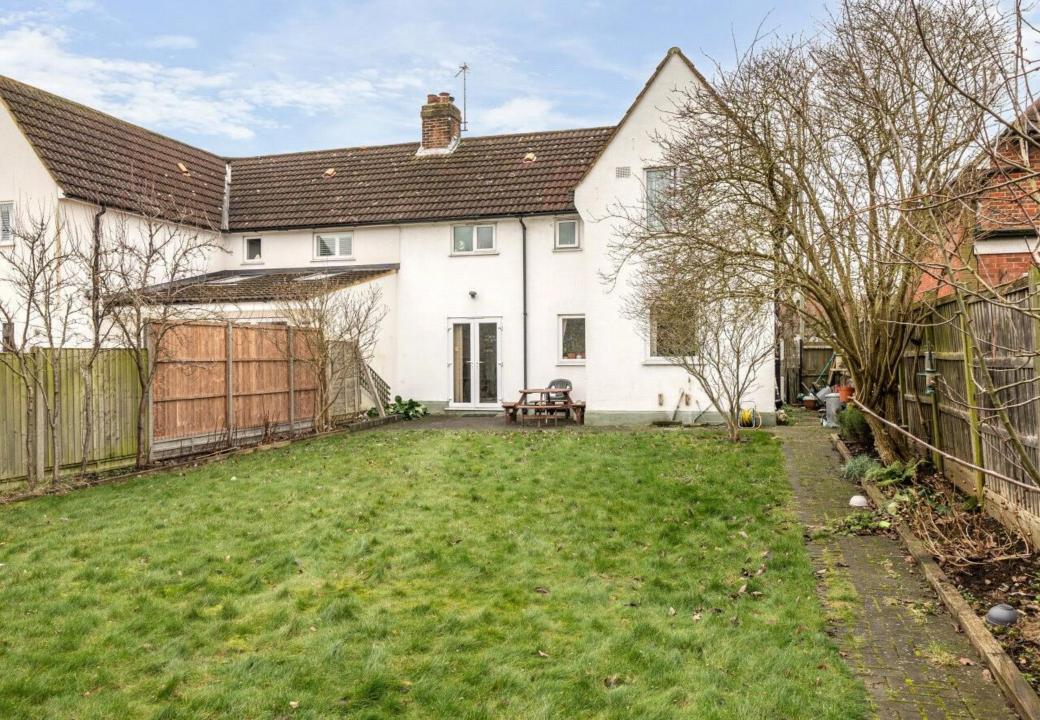

## 169 Oakleigh Road North, London N20 OTG

This delightful 3-bedroom semi detached house offers approximately 974 sq ft (90.4 sq m) of versatile living space, perfectly suited for modern family living. Situated on the sought-after Oakleigh Road North. The property combines comfort, style, and practicality.

The exterior of the property boasts a spacious rear garden, in excess of 84ft, offering a wonderful outdoor area for recreation, gardening, or hosting summer gatherings. To the front there is off street parking for several vehicles.