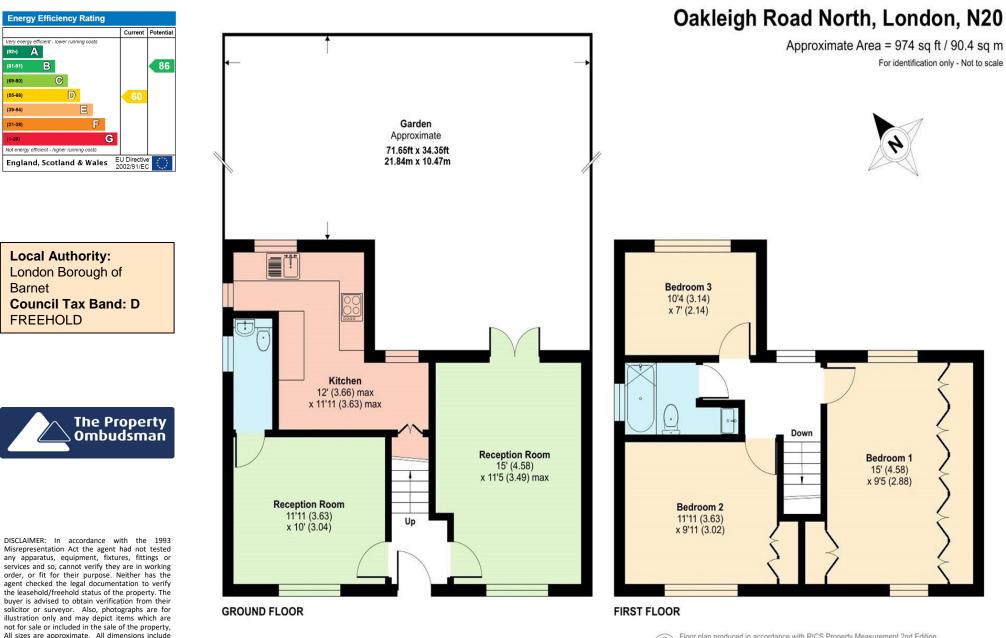

## 169 Oakleigh Road North, London N20 OTG

This delightful 3-bedroom semi detached house offers approximately 974 sq ft (90.4 sq m) of versatile living space, perfectly suited for modern family living. Situated on the sought-after Oakleigh Road North. The property combines comfort, style, and practicality.

Upon entering the ground floor, you are greeted by a welcoming reception room at the front of the house, which provides a cozy space ideal for a family lounge or formal living area. Further along, there is a larger reception room at the rear, offering a more spacious setting with direct access to the rear garden. This room is perfect for entertaining guests or relaxing with the family. Adjacent to this is a well-appointed kitchen, designed with modern appliances and ample storage. A conveniently located bathroom completes the ground floor layout.

Ascending to the first floor, the property features a generous master bedroom . The second bedroom is a comfortable double room, providing a cozy and restful environment. The third bedroom, slightly smaller, is perfect as a child's bedroom or a home office. A family bathroom is also located on this floor,

wardrobe spaces where applicable.

Floor plan produced in accordance with RICS Property Measurement 2nd Edition, Incorporating International Property Measurement Standards (IPMS2 Residential). ©ntchecom 2024. Produced for Statons. REF: 1234721