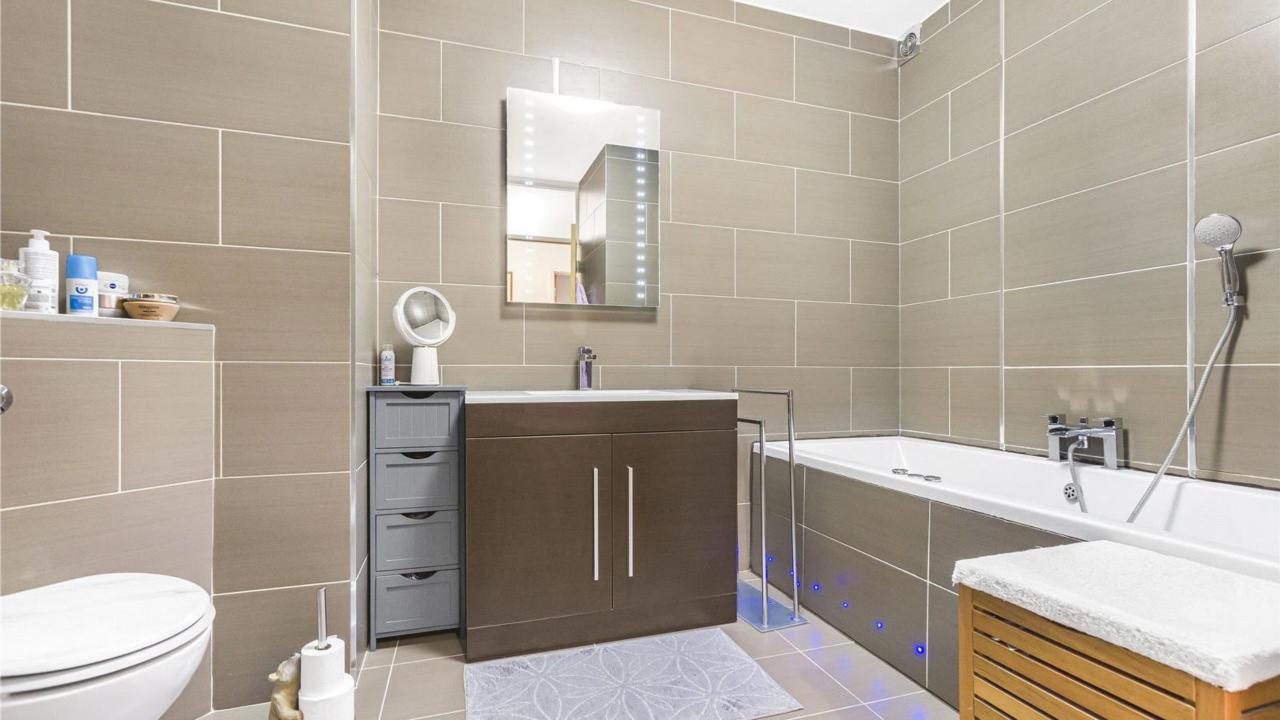

The modern kitchen is fitted with sleek quartz countertops and integrated appliances, and it is large enough to accommodate a dining table. The stylish four piece bathroom suite has been fully tiled and includes floor lighting, a vanity mirror, and contemporary fixtures.