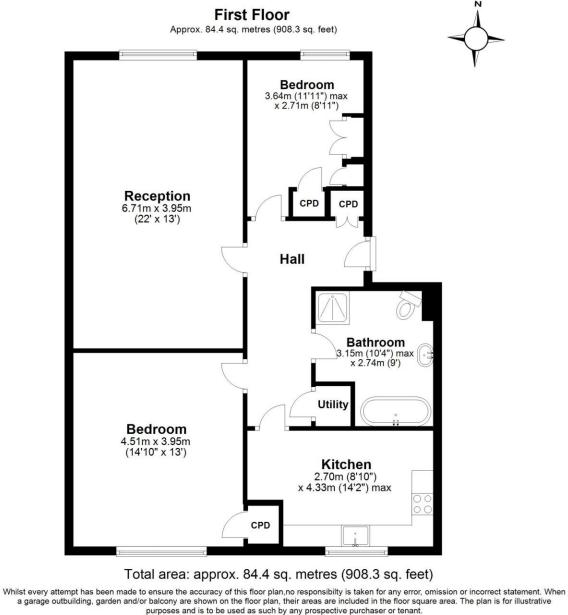

## Games Road

This spacious two bedroom share of freehold apartment is set within an elegant Neo-Georgian block and offers the added benefit of a garage and residential parking. The expansive 22 ft lounge has an abundance of natural light and a picturesque view overlooking the serene greenery of Hadley Wood.

A welcoming hallway features two useful storage cupboards and real wooden flooring, which continues through the lounge and bedrooms, adding warmth and character to the abode. Both bedrooms come with fitted wardrobes, offering more storage.

The modern kitchen is fitted with sleek quartz countertops and integrated appliances, and it is large enough to accommodate a dining table. The stylish four piece bathroom suite has been fully tiled and includes floor lighting, a vanity mirror, and contemporary fixtures.

Plan produced using PlanUp.

DISCLAIMER: In accordance with the 1993 Misrepresentation Act the agent had not tested any apparatus, equipment, fixtures, fittings or services and so, cannot verify they are in working order, or fit for their purpose. Neither has the agent checked the legal documentation to verify the leasehold/freehold status of the property. The buyer is advised to obtain verification from their solicitor or surveyor. Also, photographs are for illustration only and may depict items which are not for sale or included in the sale of the property, All sizes are approximate. All dimensions include wardrobe spaces where applicable.