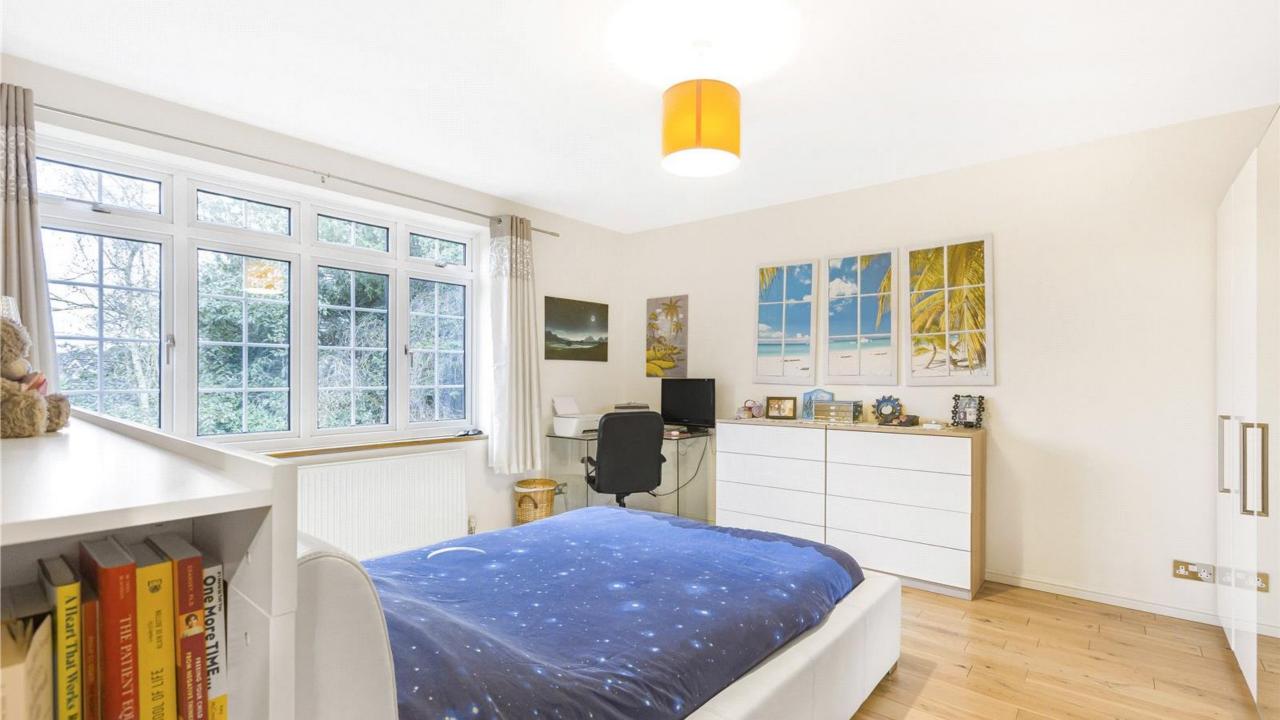

## Games Road

This spacious two bedroom share of freehold apartment is set within an elegant Neo-Georgian block and offers the added benefit of a garage and residential parking. The expansive 22 ft lounge has an abundance of natural light and a picturesque view overlooking the serene greenery of Hadley Wood.

A welcoming hallway features two useful storage cupboards and real wooden flooring, which continues through the lounge and bedrooms, adding warmth and character to the abode. Both bedrooms come with fitted wardrobes, offering more storage.