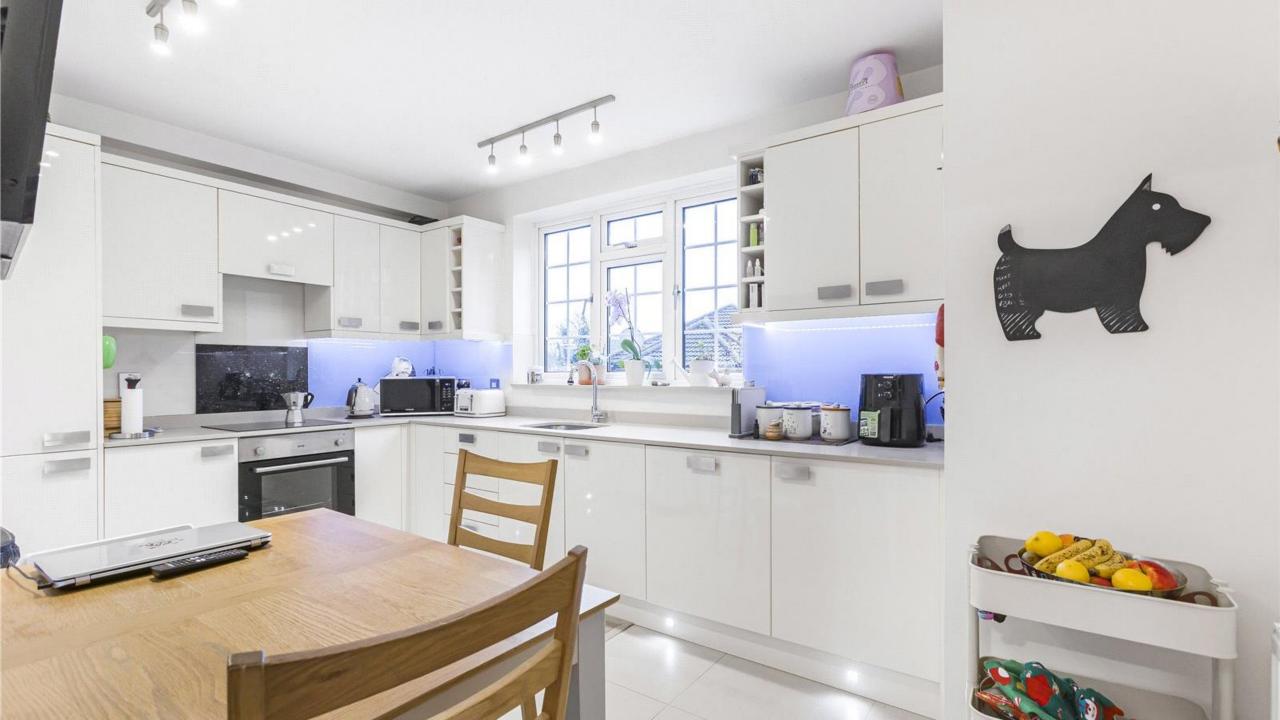

The modern kitchen is fitted with sleek quartz countertops and integrated appliances, and it is large enough to accommodate a dining table. The stylish four piece bathroom suite has been fully tiled and includes floor lighting, a vanity mirror, and contemporary fixtures.