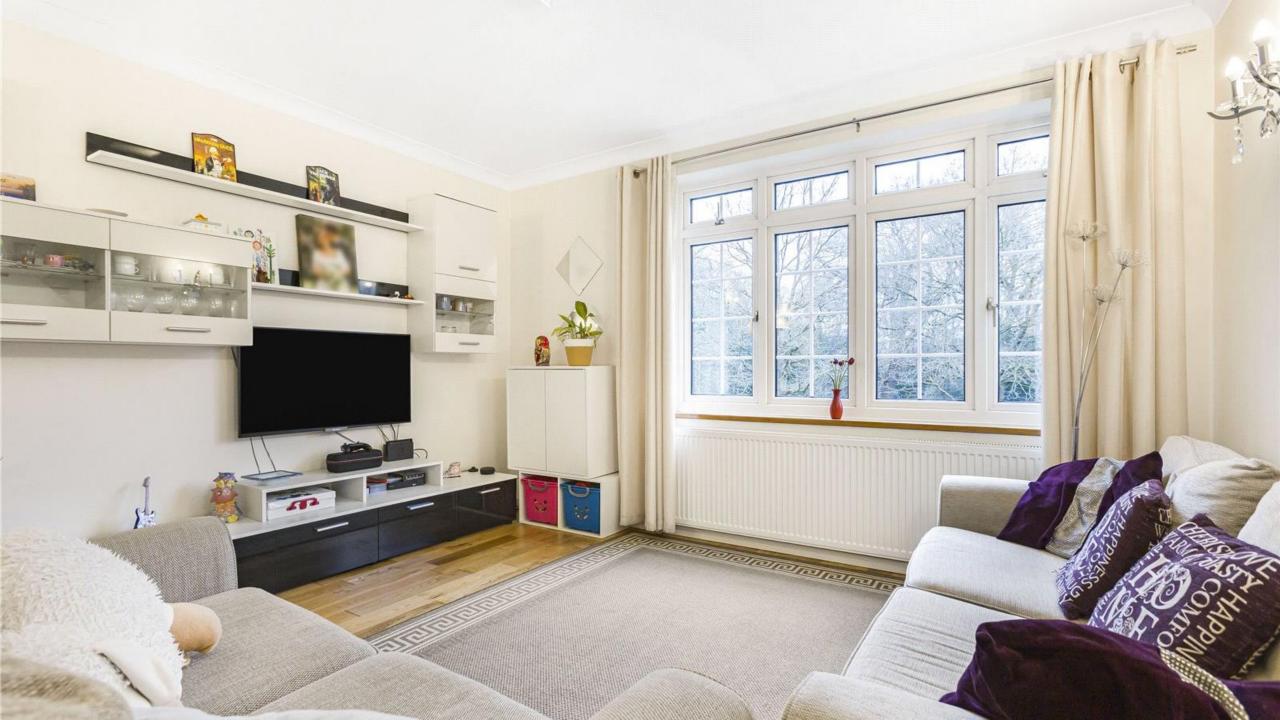

## Games Road

This spacious two bedroom share of freehold apartment is set within an elegant Neo-Georgian block and offers the added benefit of a garage and residential parking. The expansive 22 ft lounge has an abundance of natural light and a picturesque view overlooking the serene greenery of Hadley Wood.

A welcoming hallway features two useful storage cupboards and real wooden flooring, which continues through the lounge and bedrooms, adding warmth and character to the abode. Both bedrooms come with fitted wardrobes, offering more storage.