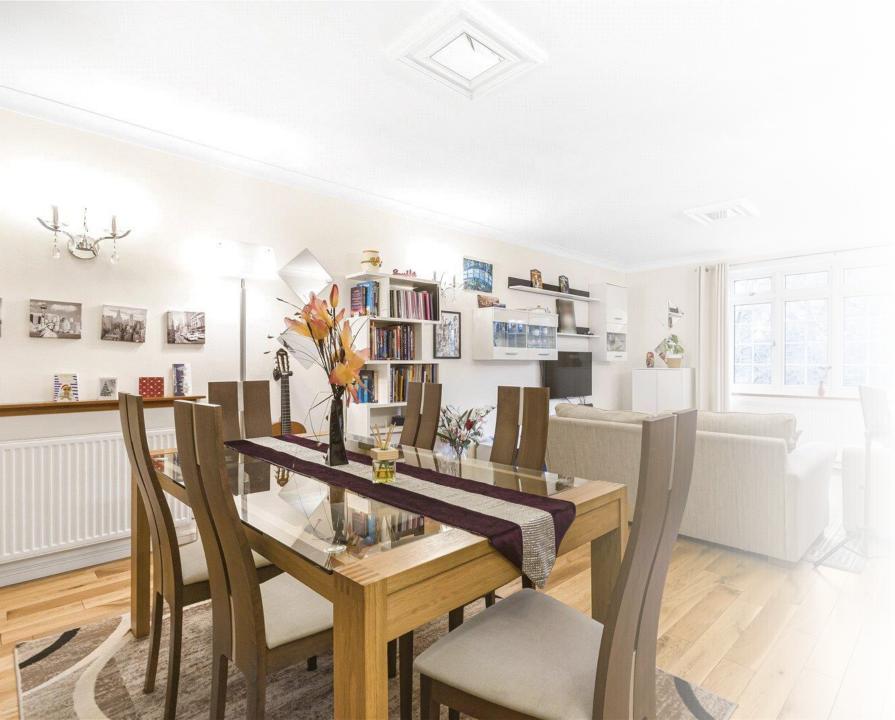

## Games Road

This spacious two bedroom share of freehold apartment is set within an elegant Neo-Georgian block and offers the added benefit of a garage and residential parking. The expansive 22 ft lounge has an abundance of natural light and a picturesque view overlooking the serene greenery of Hadley Wood.

A welcoming hallway features two useful storage cupboards and real wooden flooring, which continues through the lounge and bedrooms, adding warmth and character to the abode. Both bedrooms come with fitted wardrobes, offering more storage.