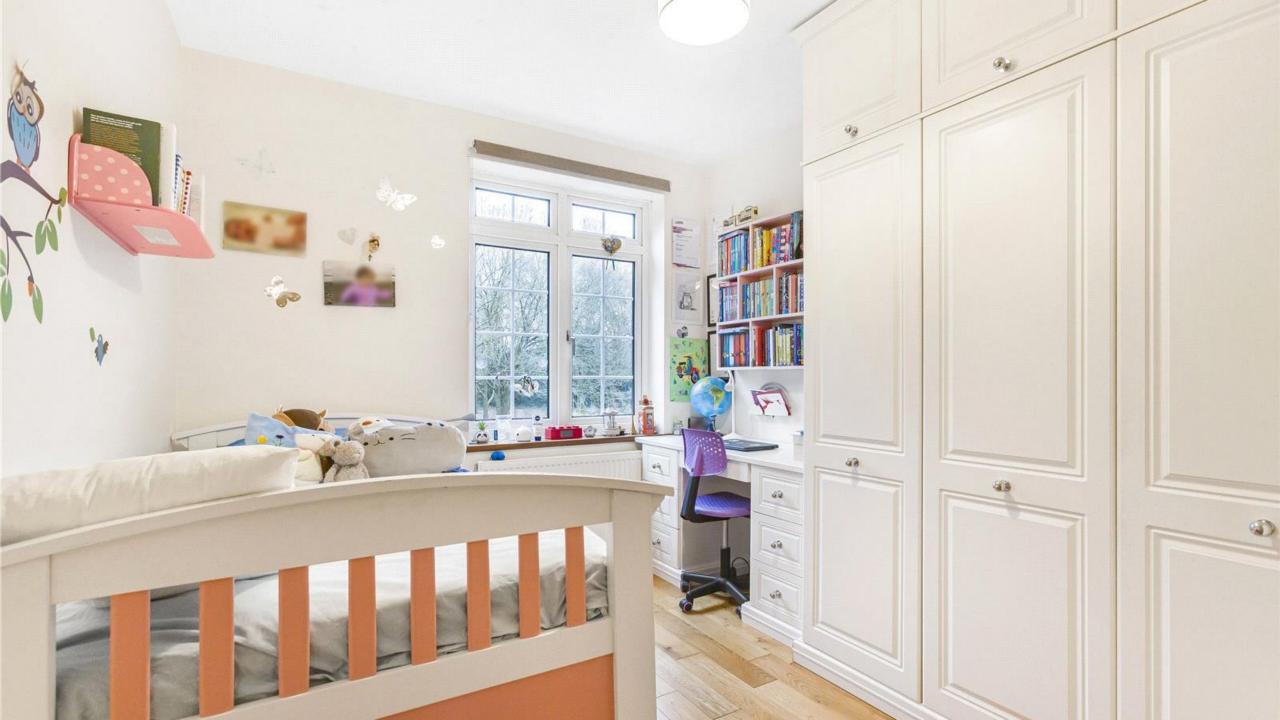

A welcoming hallway features two useful storage cupboards and real wooden flooring, which continues through the lounge and bedrooms, adding warmth and character to the abode. Both bedrooms come with fitted wardrobes, offering more storage.