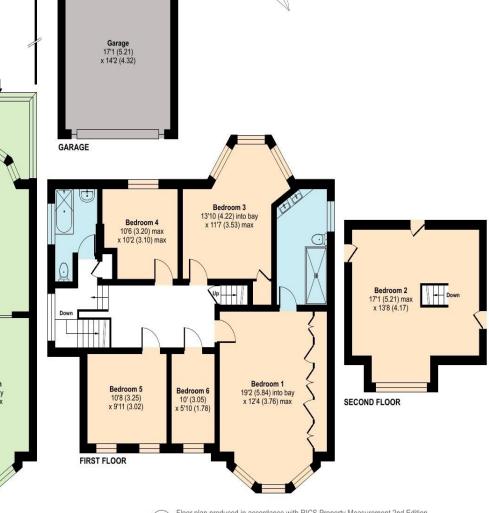

The property offers five/six generously sized bedrooms, four elegant reception rooms, and two well-appointed bathrooms, catering to the needs of a growing family or those who love to host. The spacious accommodation provides plenty of flexibility for both formal and informal living.

Approximate Area = 2987 sq ft / 277.4 sq (includes garage)

For identification only - Not to scale

(69-80)

(55-68)

(39-54) (21-38)

All sizes are approximate. All dimensions include

wardrobe spaces where applicable.

Floor plan produced in accordance with RICS Property Measurement 2nd Edition, Incorporating International Property Measurement Standards (IPMS2 Residential). © nichecom 2025. Produced for Statons REF: 1230885