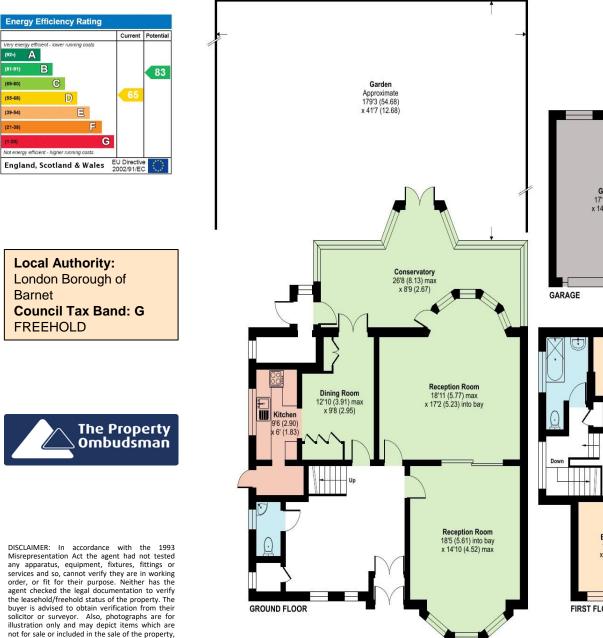

Approximate Area = 2987 sq ft / 277.4 sq (includes garage)

For identification only - Not to scale

(69-80)

(55-68)

(39-54) (21-38)

All sizes are approximate. All dimensions include

wardrobe spaces where applicable.

Floor plan produced in accordance with RICS Property Measurement 2nd Edition, Incorporating International Property Measurement Standards (IPMS2 Residential). © nichecom 2025. Produced for Statons REF: 1230885