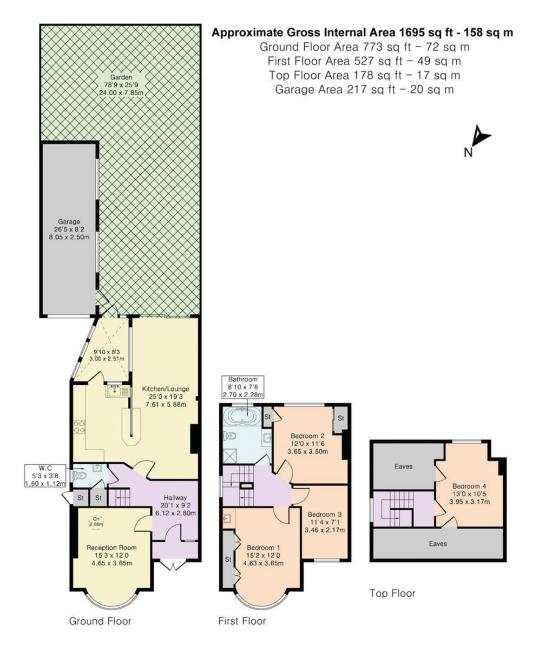

## 84 Ventnor Drive

This charming property offers a thoughtfully designed three-story layout, ideal for comfortable family living.

On the Ground Floor, a welcoming hallway leads into a spacious, open-plan kitchen and lounge area with ample natural light, perfect for both everyday living and entertaining.

A separate reception room provides a cozy space for relaxation, while a convenient WC is located nearby. The ground floor also includes direct access to a private garden, perfect for outdoor activities and leisure, and an attached garage for secure parking or additional storage.

Moving to the First Floor, you'll find three well-proportioned bedrooms. The main bedroom enjoys a tranquil, front-facing view and benefits from easy access to the family bathroom. The two additional bedrooms on this level offer versatility, making them ideal as children's rooms, guest accommodations, or a home office.

The Top Floor features a generous fourth bedroom, which could serve as a master suite or private retreat, complete with surrounding eaves storage.

This home seamlessly combines functional spaces with a family-friendly layout. The property is in need of modernisation and there is scope to extend subject to the usual consents.