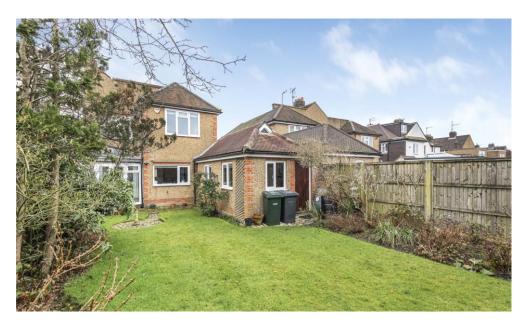

Externally there is a good size garden, an adjacent detached garage with its own drive and off street parking.

Located in an ideal setting within in walking distance of Totteridge and Whetstone underground station and easily accessible to Whetstone shopping centre with a choice of restaurants, as well as Marks & Spencer, Boots and Waitrose.