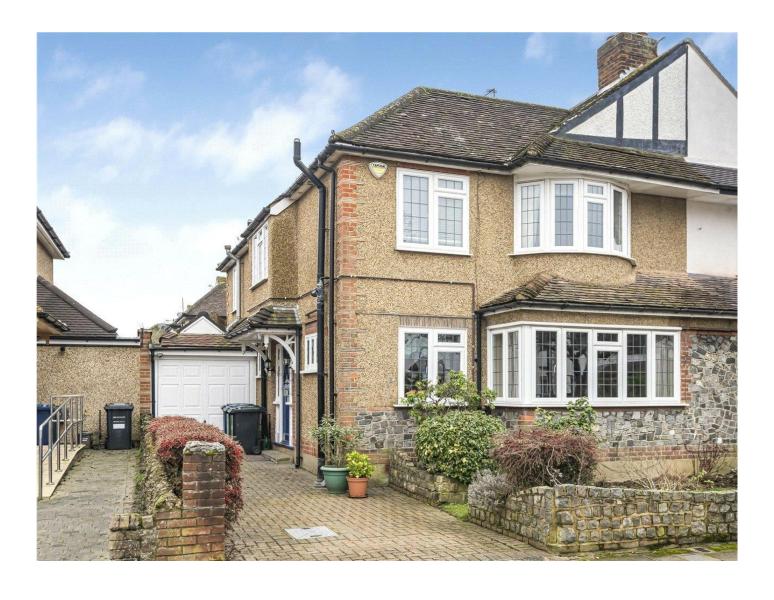

## OAK TREE DRIVE London, N20 8QH

## 36 Oak Tree Drive

A charming extended semi detached residence being located in this highly sought after location.

The property offers scope to modernise and currently comprises on the ground floor a good size entrance hall, lounge, dining room, kitchen, breakfast room, bedroom 5 and w/c. To the first floor there are 4 further bedrooms family bathroom and the master with en-suite.

Externally there is a good size garden, an adjacent detached garage with its own drive and off street parking.

Located in an ideal setting within in walking distance of Totteridge and Whetstone underground station and easily accessible to Whetstone shopping centre with a choice of restaurants, as well as Marks & Spencer, Boots and Waitrose.

If you enjoy outdoor sports, this particular property is a short walking distance to Totteridge Tennis Club and within easy reach of South Herts Golf Club and Totteridge Millhillians Cricket Club, in addition to miles of nature walks. An extended semi detached residence in need of updating being located in this highly sought after location backing directly onto Totteridge Tennis Club.