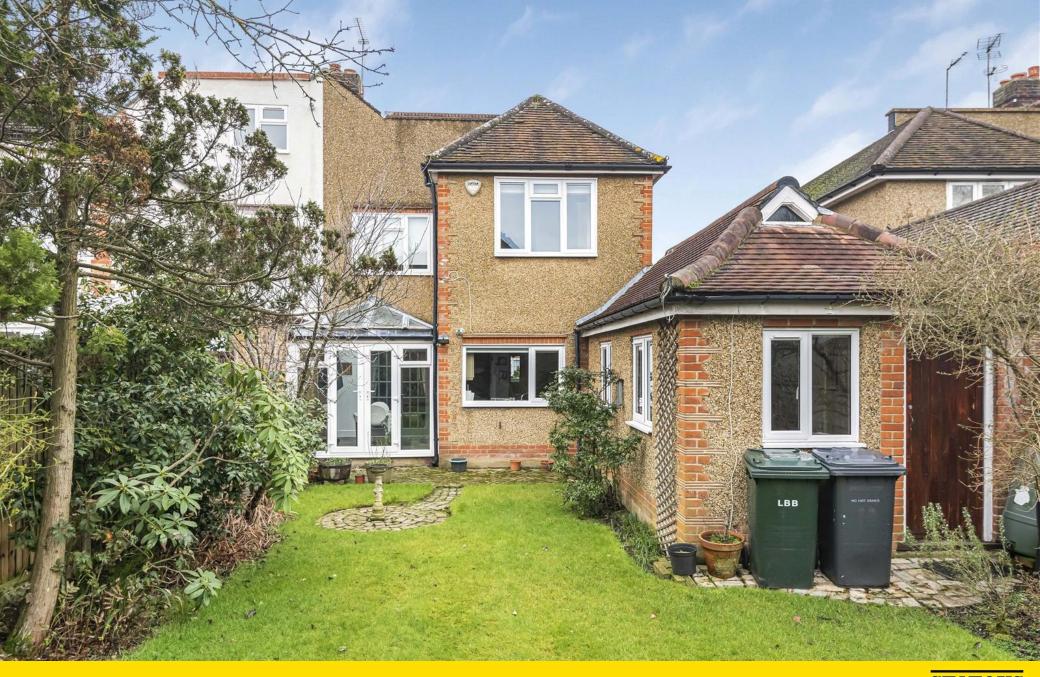

Externally there is a good size garden, an adjacent detached garage with its own drive and off street parking.

Located in an ideal setting within in walking distance of Totteridge and Whetstone underground station and easily accessible to Whetstone shopping centre with a choice of restaurants, as well as Marks & Spencer, Boots and Waitrose.