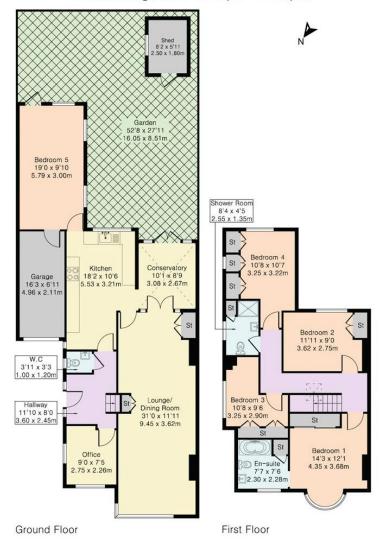

## 36 Oak Tree Drive

A charming extended semi detached residence being located in this highly sought after location.

The property offers scope to modernise and currently comprises on the ground floor a good size entrance hall, lounge, dining room, kitchen, breakfast room, bedroom 5 and w/c. To the first floor there are 4 further bedrooms family bathroom and the master with en-suite.

## Approximate Gross Internal Area 1873 sq ft - 174 sq m

Ground Floor Area 1114 sq ft - 103 sq m First Floor Area 711 sq ft - 66 sq m Outbuilding Area 48 sq ft - 5 sq m