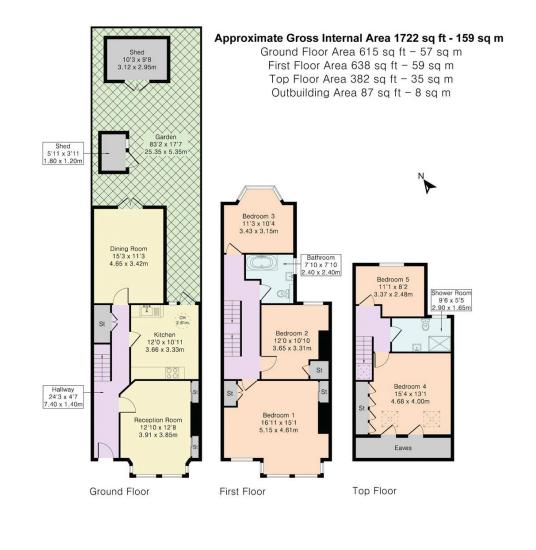

## Eaton Park Road, London, N13 4EL £1,175,000

Situated on this wonderful tree lined road, a delightful, extended, period family home arranged over three floors. The property is beautifully presented and offers bright and spacious, stylish accommodation throughout. Comprising a welcoming entrance hall, 2 large reception rooms and a superb kitchen breakfast room. The first floor has 3 generous bedrooms, a family bathroom and stairs leading to 2 further double bedrooms and a contemporary shower room.

Externally there is a pretty front garden with tiled pathway and a private rear garden of approx 82' in length with decked sun terrace and 2 garden sheds.

Eaton Park Road is well located for local schools, restaurants, shops and transport links being equidistant to Winchmore Hill and Palmers Green (30 minutes to Moorgate).

## PINK PLAN

Although Pink Plan Itd ensures the highest level of accuracy, measurements of doors, windows and rooms are approximate and no responsibility is taken for error, omission or misstatement. These plans are for representation purposes only as defined by RICS code of measuring practise. No guarantee is given on total square footage of the property within this plan. The figure icon is for initial guidance only and should not be relied on as a basis of valuation.