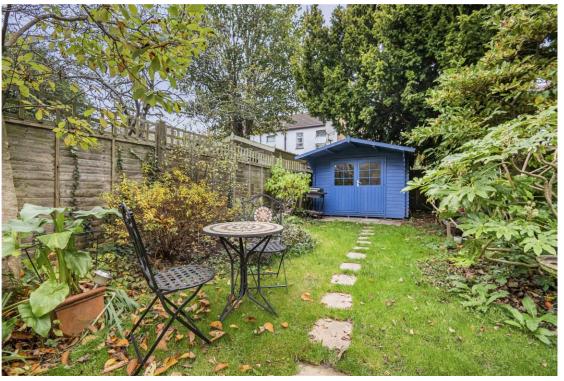

Externally there is a pretty front garden with tiled pathway and a private rear garden of approx 82' in length with decked sun terrace and 2 garden sheds.

Eaton Park Road is well located for local schools, restaurants, shops and transport links being equidistant to Winchmore Hill and Palmers Green (30 minutes to Moorgate).