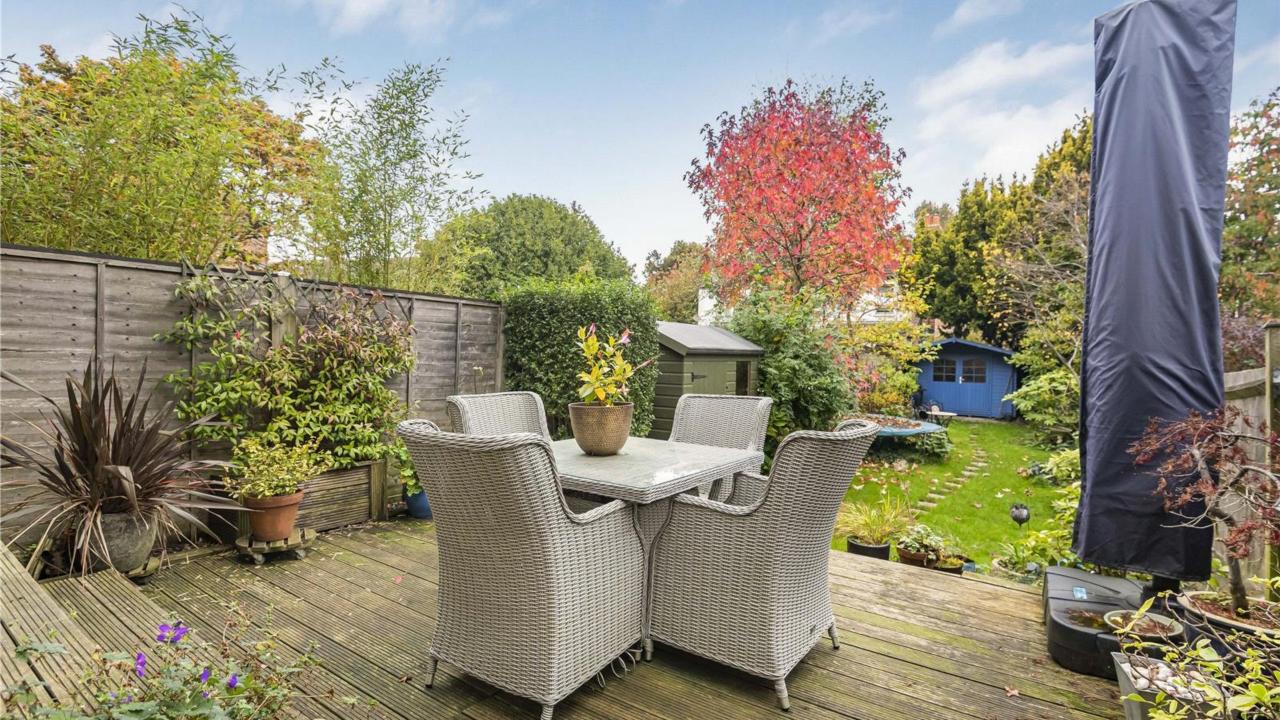

Externally there is a pretty front garden with tiled pathway and a private rear garden of approx 82' in length with decked sun terrace and 2 garden sheds.

Eaton Park Road is well located for local schools, restaurants, shops and transport links being equidistant to Winchmore Hill and Palmers Green (30 minutes to Moorgate).