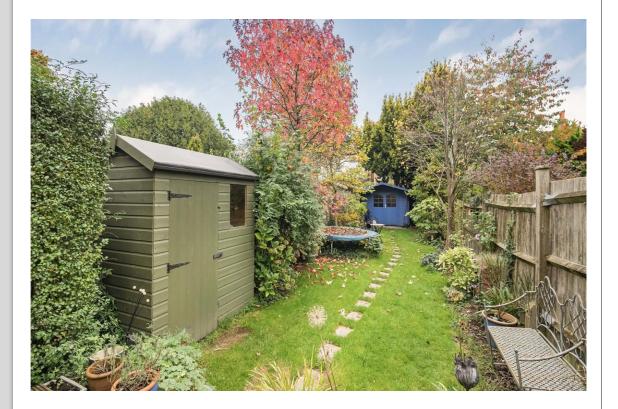

Externally there is a pretty front garden with tiled pathway and a private rear garden of approx 82' in length with decked sun terrace and 2 garden sheds.

Eaton Park Road is well located for local schools, restaurants, shops and transport links being equidistant to Winchmore Hill and Palmers Green (30 minutes to Moorgate).