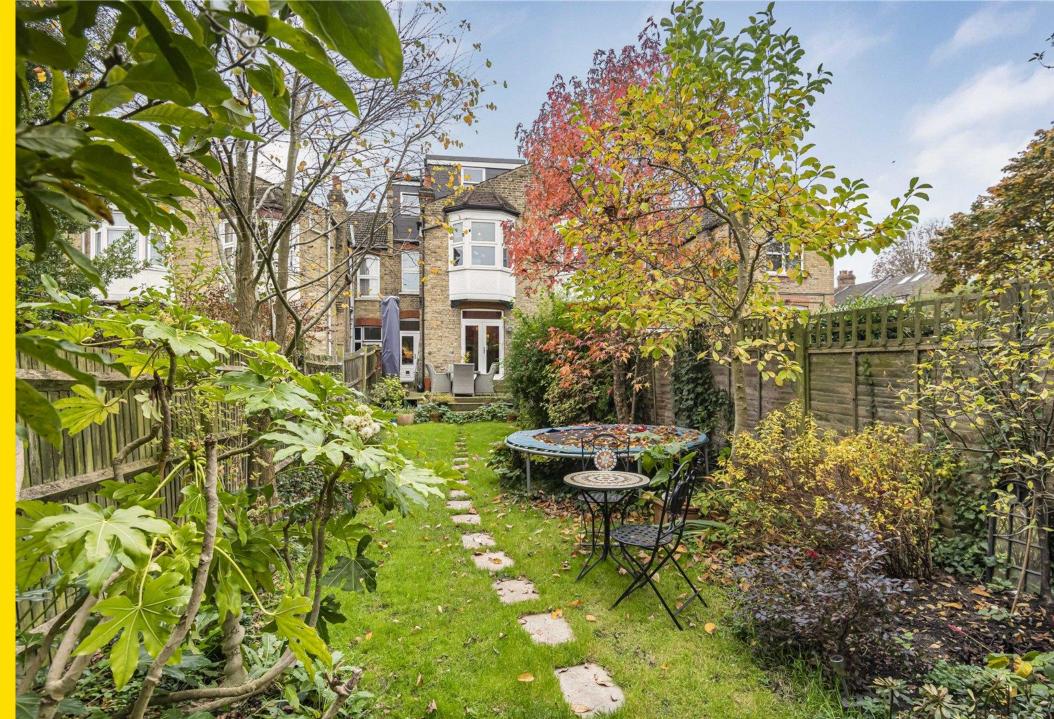

Externally there is a pretty front garden with tiled pathway and a private rear garden of approx 82' in length with decked sun terrace and 2 garden sheds.

Eaton Park Road is well located for local schools, restaurants, shops and transport links being equidistant to Winchmore Hill and Palmers Green (30 minutes to Moorgate).