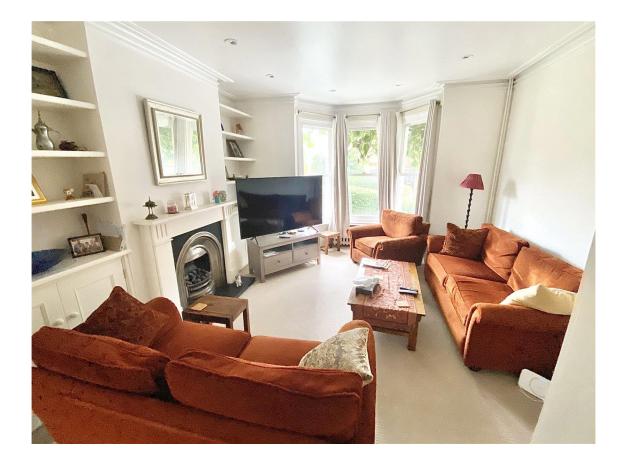

## Hadley Road Barnet, EN5 5QR £1,000,000

\*\*\* CHAIN FREE \*\*\* A detached period home with rear garden, garage and driveway situated on a corner plot. Arranged over 3 levels, and comprising a double length reception room, kitchen breakfast room, guest w.c, 3 bedrooms and a bathroom. There is also a split level annexe offering another bedroom with study space, an en suite shower room and additional basement storerooms.