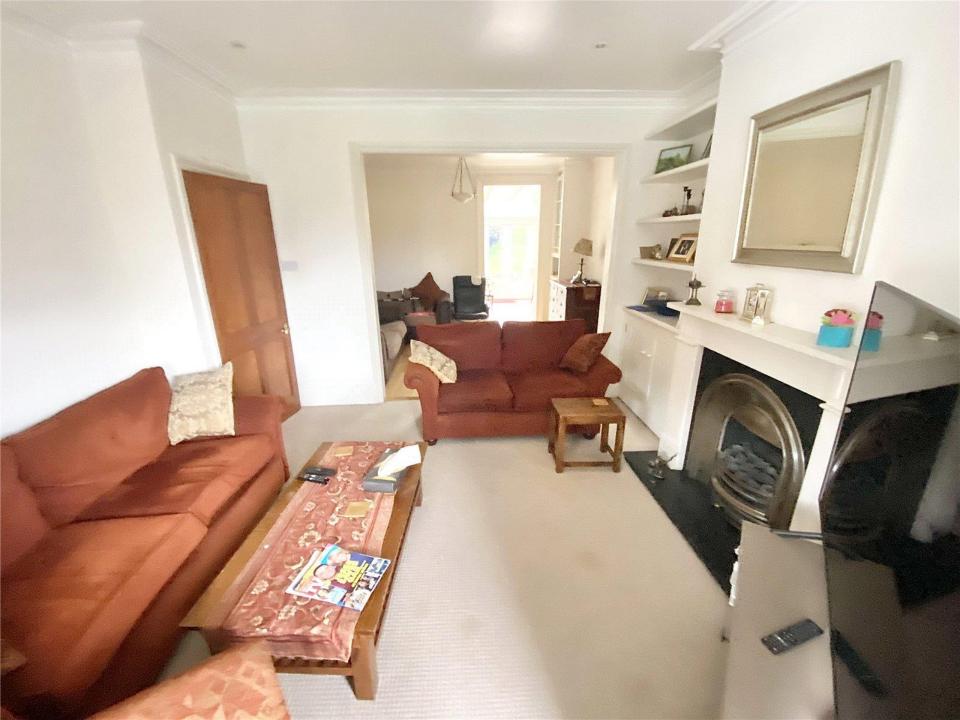

## Hadley Road Barnet, EN5 5QR £1,000,000

\*\*\* CHAIN FREE \*\*\* A detached period home with rear garden, garage and driveway situated on a corner plot. Arranged over 3 levels, and comprising a double length reception room, kitchen breakfast room, guest w.c, 3 bedrooms and a bathroom. There is also a split level annexe offering another bedroom with study space, an en suite shower room and additional basement storerooms.