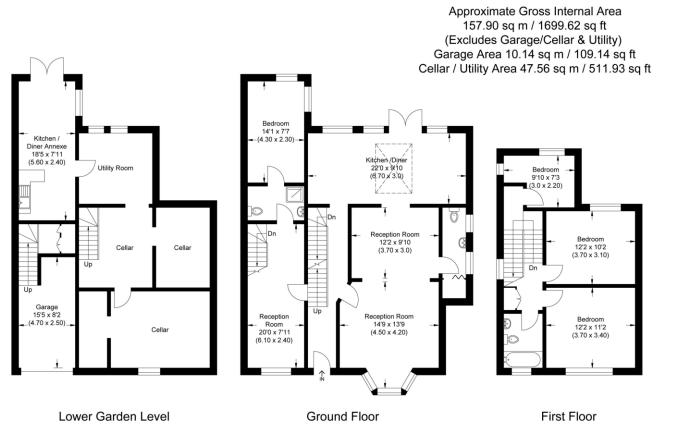

## Hadley Road Barnet, EN5 5QR £1,000,000

\*\*\* CHAIN FREE \*\*\* A detached period home with rear garden, garage and driveway situated on a corner plot. Arranged over 3 levels, and comprising a double length reception room, kitchen breakfast room, guest w.c, 3 bedrooms and a bathroom. There is also a split level annexe offering another bedroom with study space, an en suite shower room and additional basement storerooms.

The property has planning permission to erect a new dwelling to provide 4 self contained apartments (3 x 2 beds and 1 x 3 bed) plus the provision of 2 car parking spaces and a cycle store.

The property is perfectly located in this enviable position close to Tudor Park, Hadley Common which provide a variety of pleasant country walks. It is also within an easy distance of both New Barnet and Hadley Wood mainline stations, with regular services into Moorgate and Kings Cross. High Barnet with its multiple shops, restaurants and High Barnet, Northern Line underground station is also close at hand. The M25 and A1 are only a short drive away. The area has many highly regarded schools both private and state.

Local Authority: Barnet Council Tax band: G Tenure: Freehold

Illustration for identification purposes only, measurements are approximate, not to scale.

DISCLAIMER: In accordance with the 1993 Misrepresentation Act the agent had not tested any apparatus, equipment, fixtures, fittings or services and so, cannot verify they are in working order, or fit for their purpose. Neither has the agent checked the legal documentation to verify the leasehold/freehold status of the property. The buyer is advised to obtain verification from their solicitor or surveyor. Also, photographs are for illustration only and may depict items which are not for sale or included in the sale of the property. All sizes are approximate. All dimensions include wardrobe spaces where applicable.