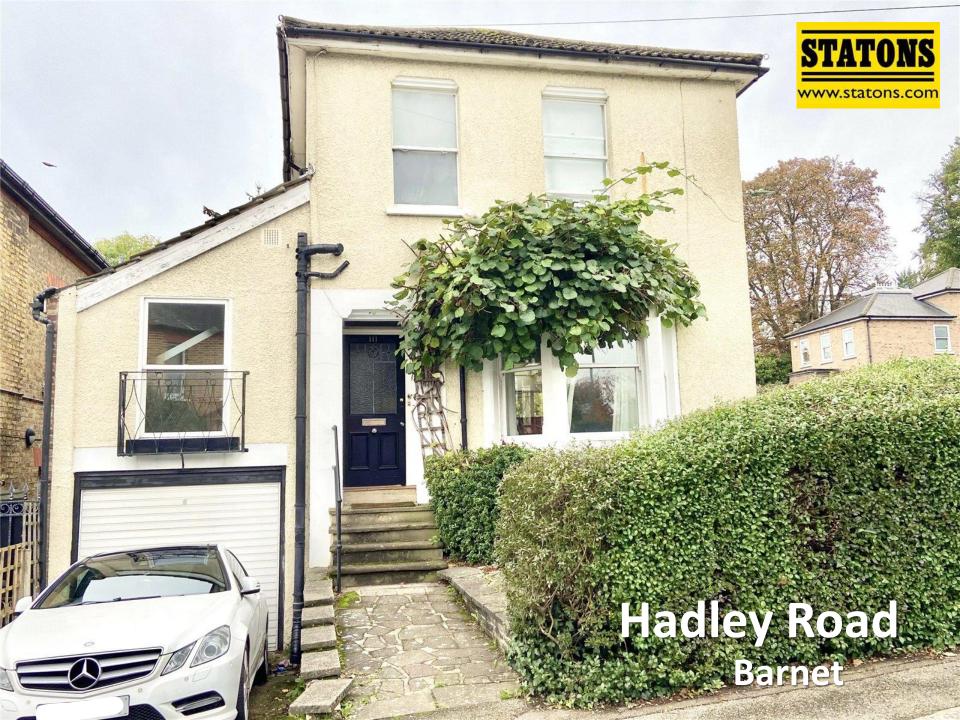

## Hadley Road Barnet, EN5 5QR £1,000,000

\*\*\* CHAIN FREE \*\*\* A detached period home with rear garden, garage and driveway situated on a corner plot. Arranged over 3 levels, and comprising a double length reception room, kitchen breakfast room, guest w.c, 3 bedrooms and a bathroom. There is also a split level annexe offering another bedroom with study space, an en suite shower room and additional basement storerooms.

Local Authority: Barnet Council Tax band: G Tenure: Freehold

Illustration for identification purposes only, measurements are approximate, not to scale.

DISCLAIMER: In accordance with the 1993 Misrepresentation Act the agent had not tested any apparatus, equipment, fixtures, fittings or services and so, cannot verify they are in working order, or fit for their purpose. Neither has the agent checked the legal documentation to verify the leasehold/freehold status of the property. The buyer is advised to obtain verification from their solicitor or surveyor. Also, photographs are for illustration only and may depict items which are not for sale or included in the sale of the property. All sizes are approximate. All dimensions include wardrobe spaces where applicable.