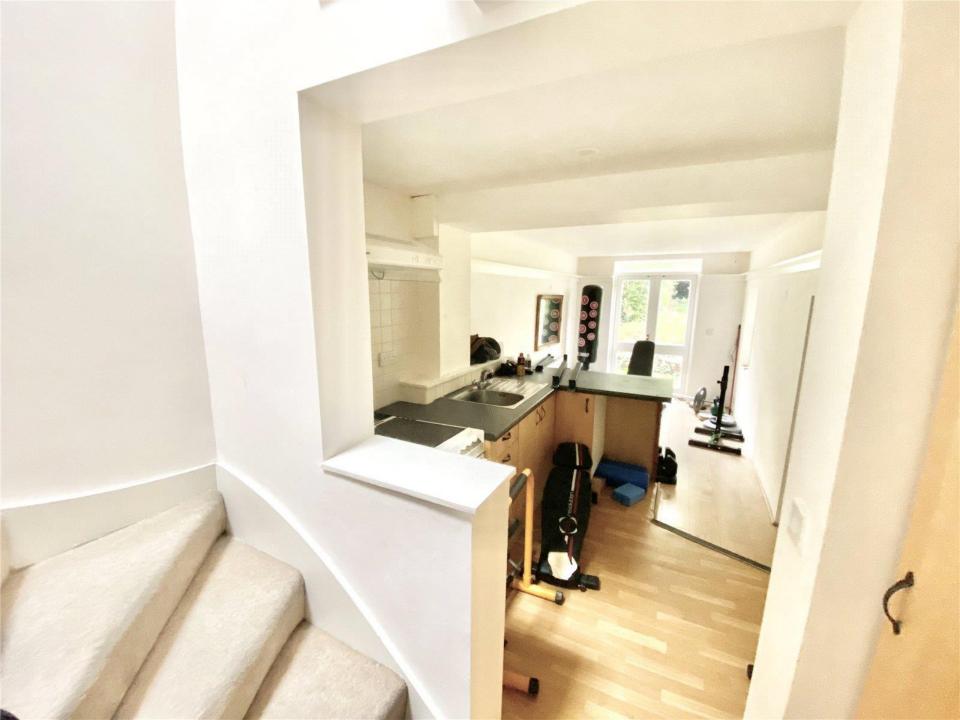

## Hadley Road Barnet, EN5 5QR £1,000,000

\*\*\* CHAIN FREE \*\*\* A detached period home with rear garden, garage and driveway situated on a corner plot. Arranged over 3 levels, and comprising a double length reception room, kitchen breakfast room, guest w.c, 3 bedrooms and a bathroom. There is also a split level annexe offering another bedroom with study space, an en suite shower room and additional basement storerooms.