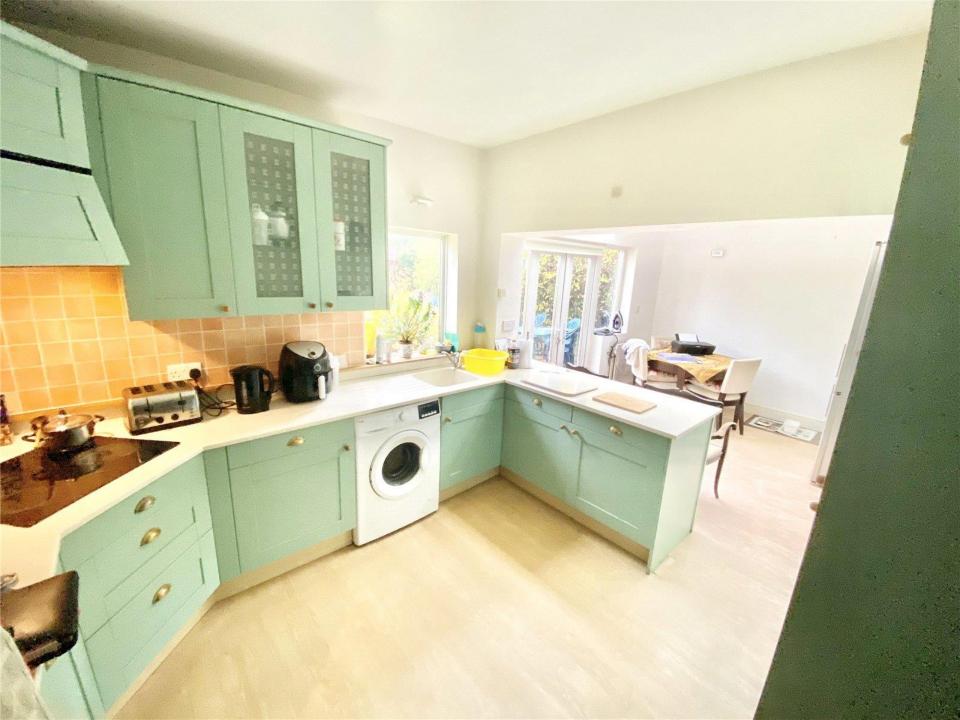

## Hadley Road Barnet, EN5 5QR £1,000,000

\*\*\* CHAIN FREE \*\*\* A detached period home with rear garden, garage and driveway situated on a corner plot. Arranged over 3 levels, and comprising a double length reception room, kitchen breakfast room, guest w.c, 3 bedrooms and a bathroom. There is also a split level annexe offering another bedroom with study space, an en suite shower room and additional basement storerooms.