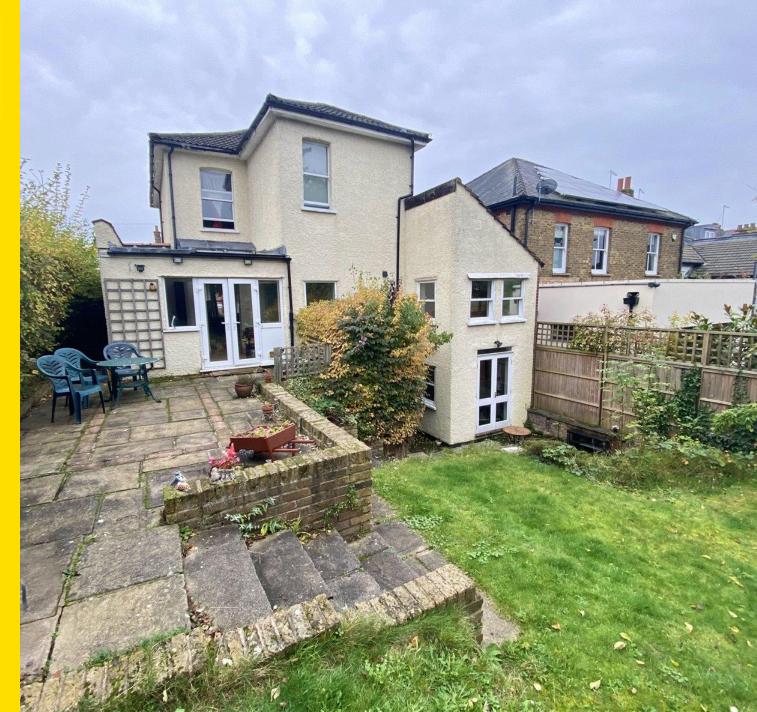

## Hadley Road Barnet, EN5 5QR £1,000,000

\*\*\* CHAIN FREE \*\*\* A detached period home with rear garden, garage and driveway situated on a corner plot. Arranged over 3 levels, and comprising a double length reception room, kitchen breakfast room, guest w.c, 3 bedrooms and a bathroom. There is also a split level annexe offering another bedroom with study space, an en suite shower room and additional basement storerooms.

Local Authority: Barnet Council Tax band: G Tenure: Freehold

Illustration for identification purposes only, measurements are approximate, not to scale.

DISCLAIMER: In accordance with the 1993 Misrepresentation Act the agent had not tested any apparatus, equipment, fixtures, fittings or services and so, cannot verify they are in working order, or fit for their purpose. Neither has the agent checked the legal documentation to verify the leasehold/freehold status of the property. The buyer is advised to obtain verification from their solicitor or surveyor. Also, photographs are for illustration only and may depict items which are not for sale or included in the sale of the property. All sizes are approximate. All dimensions include wardrobe spaces where applicable.