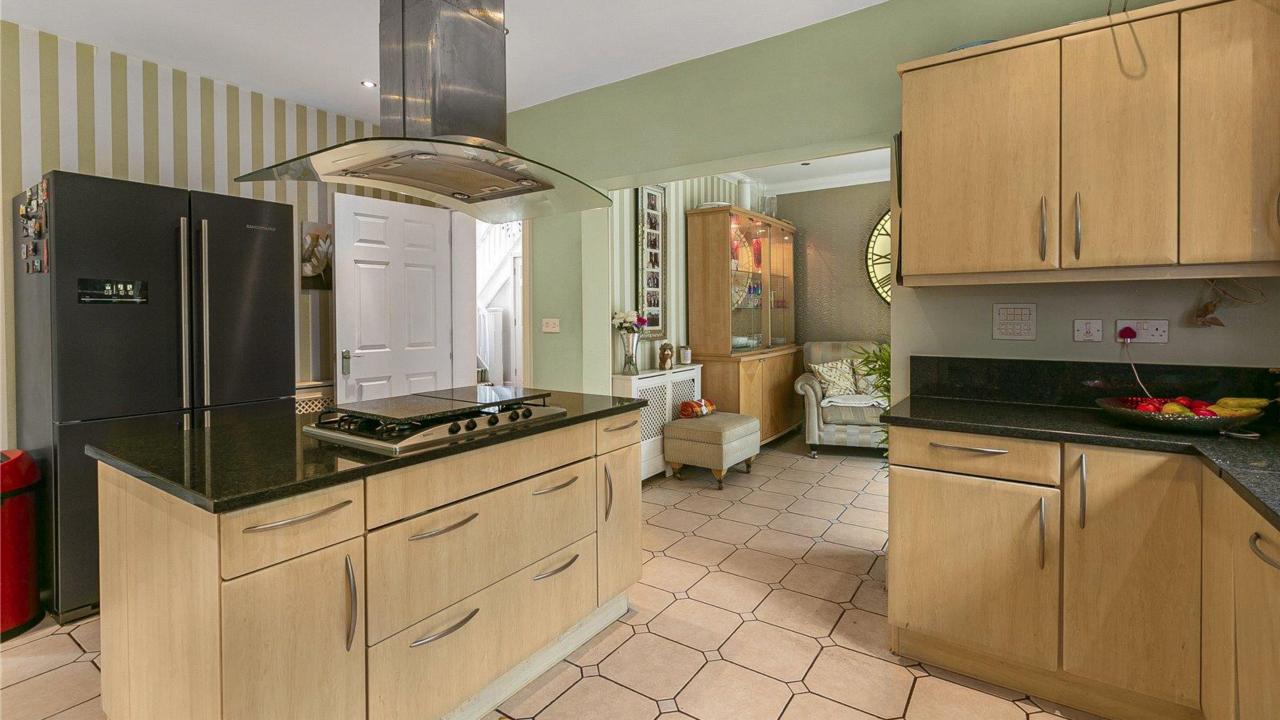

**Ground Floor:** Upon entering, you are welcomed by a grand reception hallway that sets the tone for the home's elegance. Off the hallway, you'll find a TV/Cinema Room and a spacious through lounge dining room with interconnecting doors, accessible via two separate doors from the hallway. This lounge features a striking inglenook fireplace and French doors opening to the rear garden. The kitchen/family room is located at the back of the home, offering a modern array of wall and base units, a central island, granite worktops, and integrated appliances. Adjacent to the kitchen is a utility room. A guest WC completes the ground floor.