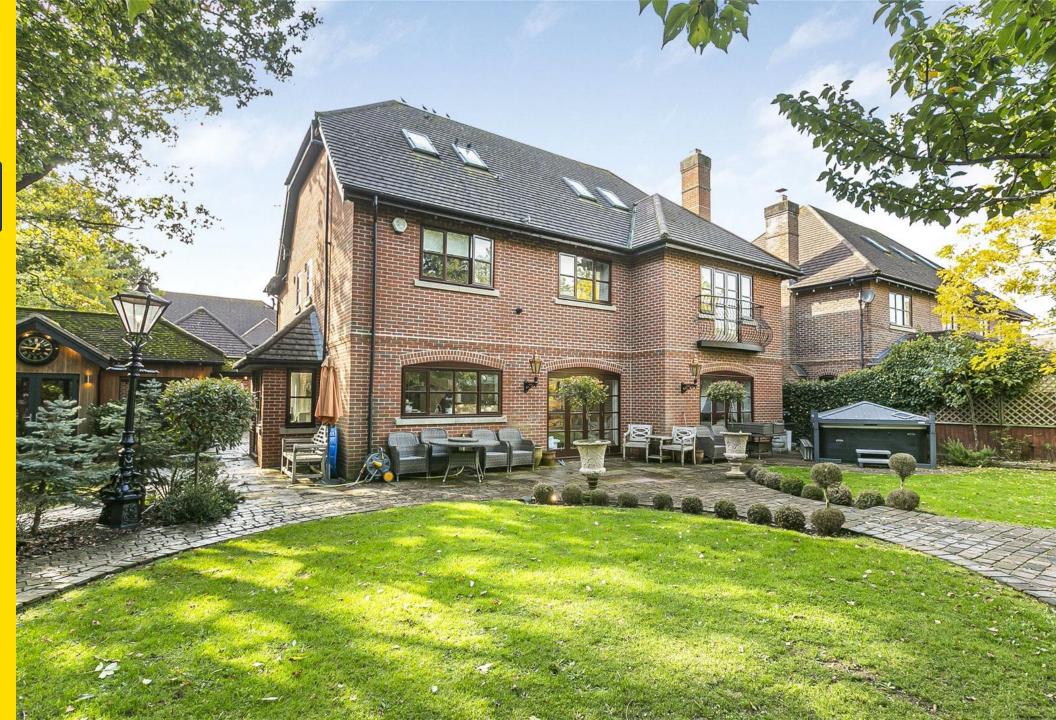

## Rossendale Close

Kingfisher House is a luxurious 6-bedroom detached residence set within an exclusive gated development of 12 homes, situated in a prime location within the estate.

**Approach:** As you approach the home, a split driveway provides ample parking for multiple vehicles and leads to a detached double garage. The surrounding borders are beautifully landscaped, complemented by well-designed outdoor lighting, enhancing the home's grand entrance.

**Second Floor:** On the second floor, there are two more generously sized bedrooms. One of these rooms is ideal for use as a games room, and one features an ensuite bathroom.

**Garden:** The rear garden has been thoughtfully designed for outdoor entertaining, featuring various garden rooms, including spaces for a hot tub, a bespoke bar and pergola, a Breeze House, and a series of interlinking pathways that lead to a bespoke Garden Lodge, ideal for a home gym. The immaculate landscaping carries through from the front to the rear garden.