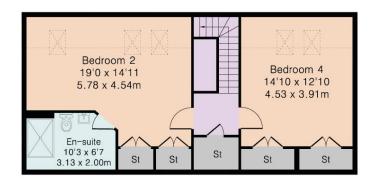

**Second Floor:** On the second floor, there are two more generously sized bedrooms. One of these rooms is ideal for use as a games room, and one features an ensuite bathroom.

**Garden:** The rear garden has been thoughtfully designed for outdoor entertaining, featuring various garden rooms, including spaces for a hot tub, a bespoke bar and pergola, a Breeze House, and a series of interlinking pathways that lead to a bespoke Garden Lodge, ideal for a home gym. The immaculate landscaping carries through from the front to the rear garden.

## Approximate Gross Internal Area 3760 sq ft - 350 sq m

Ground Floor Area 1277 sq ft - 119 sq m First Floor Area 1216 sq ft - 113 sq m Second Floor Area 660 sq ft - 61 sq m Garage Area 397 sq ft - 37 sq m Outbuilding Area 210 sq ft - 20 sq m