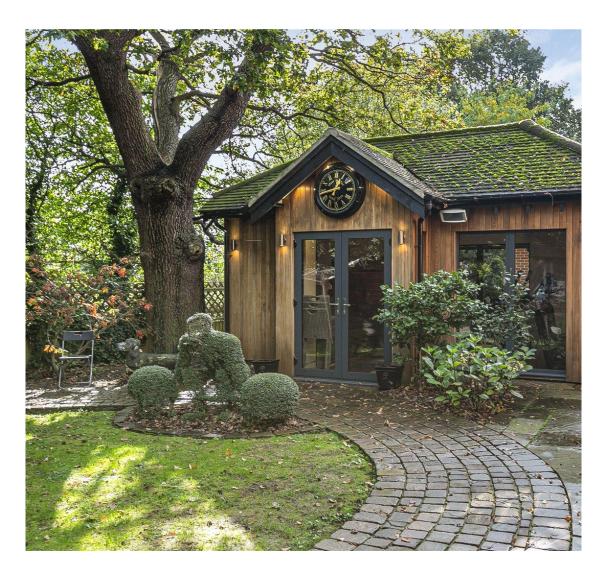

**Second Floor:** On the second floor, there are two more generously sized bedrooms. One of these rooms is ideal for use as a games room, and one features an ensuite bathroom.

**Garden:** The rear garden has been thoughtfully designed for outdoor entertaining, featuring various garden rooms, including spaces for a hot tub, a bespoke bar and pergola, a Breeze House, and a series of interlinking pathways that lead to a bespoke Garden Lodge, ideal for a home gym. The immaculate landscaping carries through from the front to the rear garden.