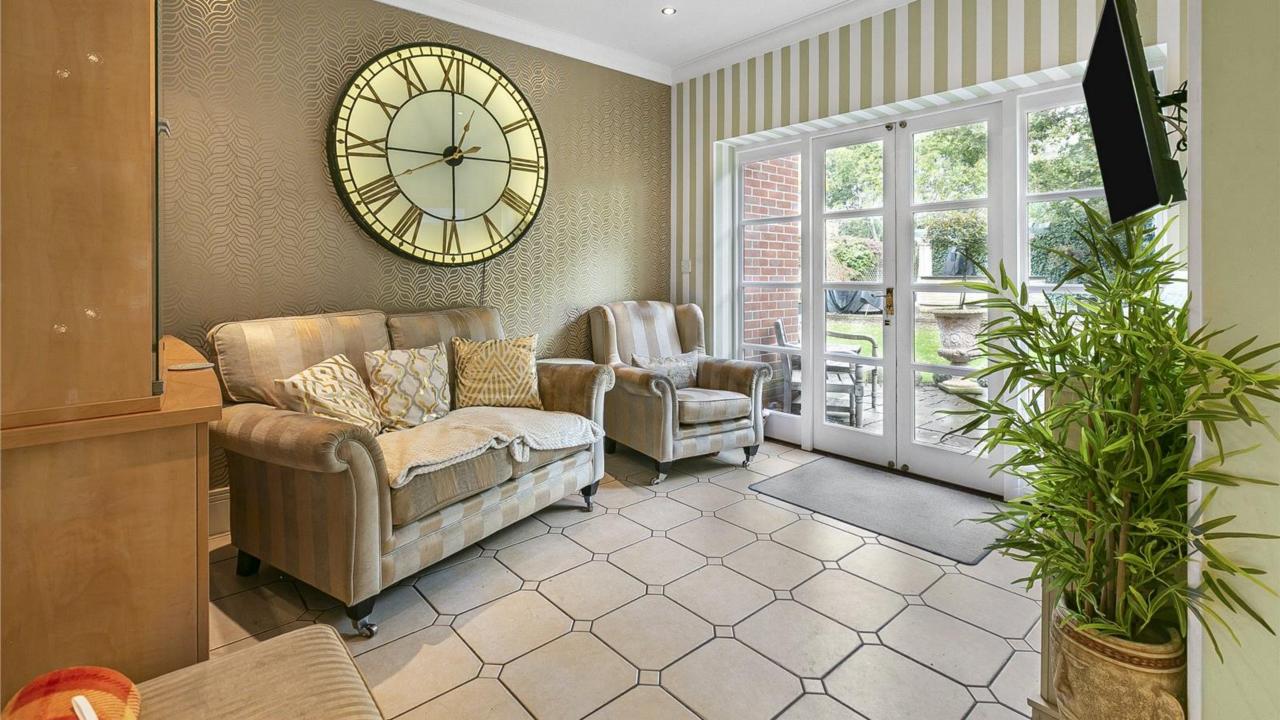

**Ground Floor:** Upon entering, you are welcomed by a grand reception hallway that sets the tone for the home's elegance. Off the hallway, you'll find a TV/Cinema Room and a spacious through lounge dining room with interconnecting doors, accessible via two separate doors from the hallway. This lounge features a striking inglenook fireplace and French doors opening to the rear garden. The kitchen/family room is located at the back of the home, offering a modern array of wall and base units, a central island, granite worktops, and integrated appliances. Adjacent to the kitchen is a utility room. A guest WC completes the ground floor.