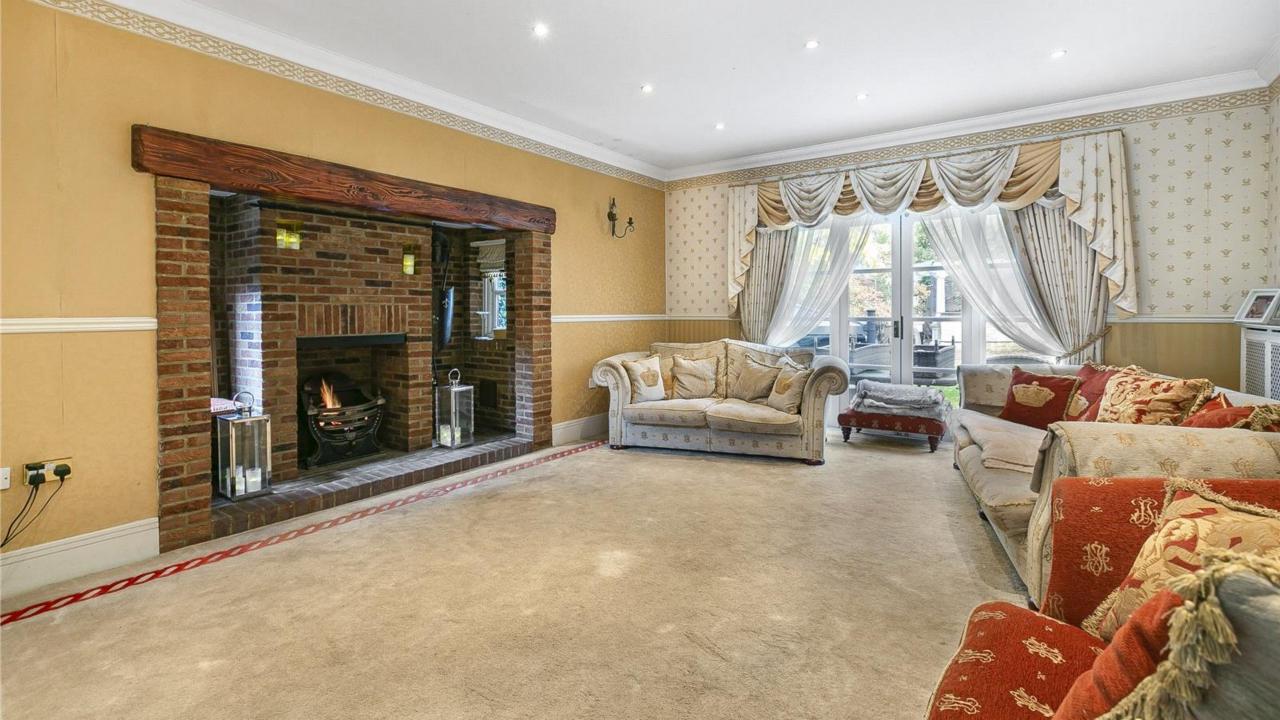

**Ground Floor:** Upon entering, you are welcomed by a grand reception hallway that sets the tone for the home's elegance. Off the hallway, you'll find a TV/Cinema Room and a spacious through lounge dining room with interconnecting doors, accessible via two separate doors from the hallway. This lounge features a striking inglenook fireplace and French doors opening to the rear garden. The kitchen/family room is located at the back of the home, offering a modern array of wall and base units, a central island, granite worktops, and integrated appliances. Adjacent to the kitchen is a utility room. A guest WC completes the ground floor.