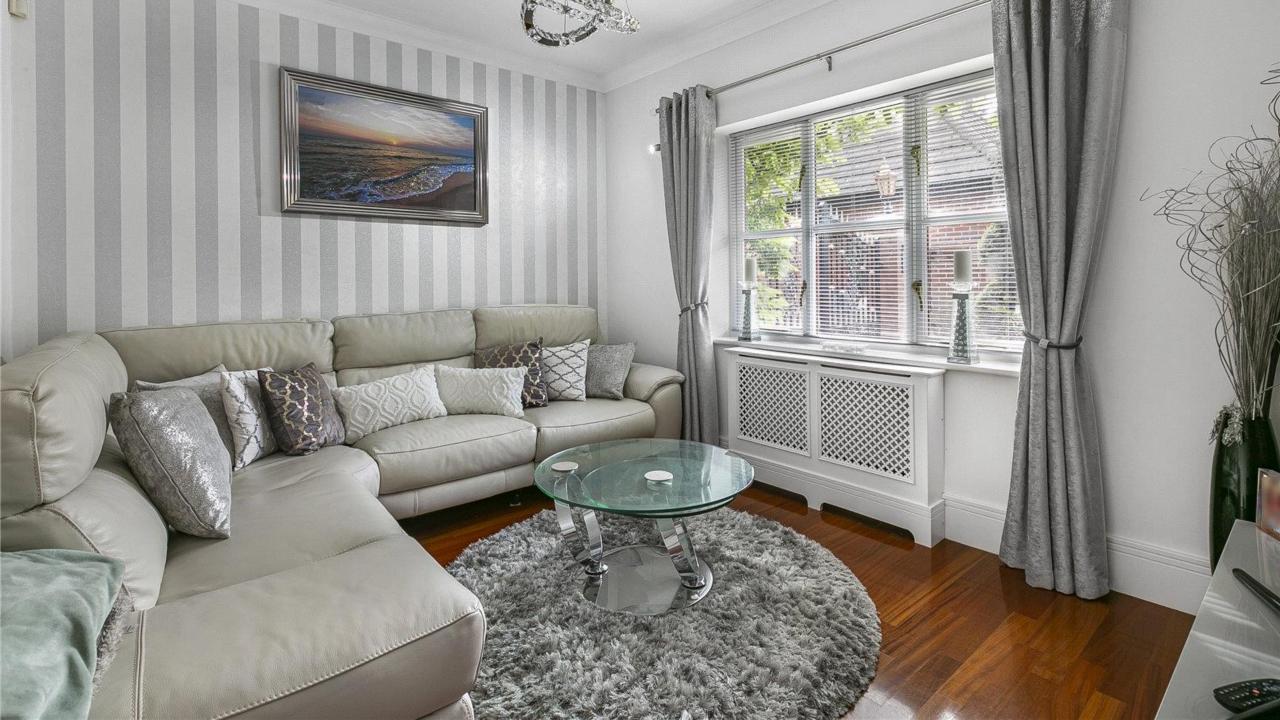

**Ground Floor:** Upon entering, you are welcomed by a grand reception hallway that sets the tone for the home's elegance. Off the hallway, you'll find a TV/Cinema Room and a spacious through lounge dining room with interconnecting doors, accessible via two separate doors from the hallway. This lounge features a striking inglenook fireplace and French doors opening to the rear garden. The kitchen/family room is located at the back of the home, offering a modern array of wall and base units, a central island, granite worktops, and integrated appliances. Adjacent to the kitchen is a utility room. A guest WC completes the ground floor.