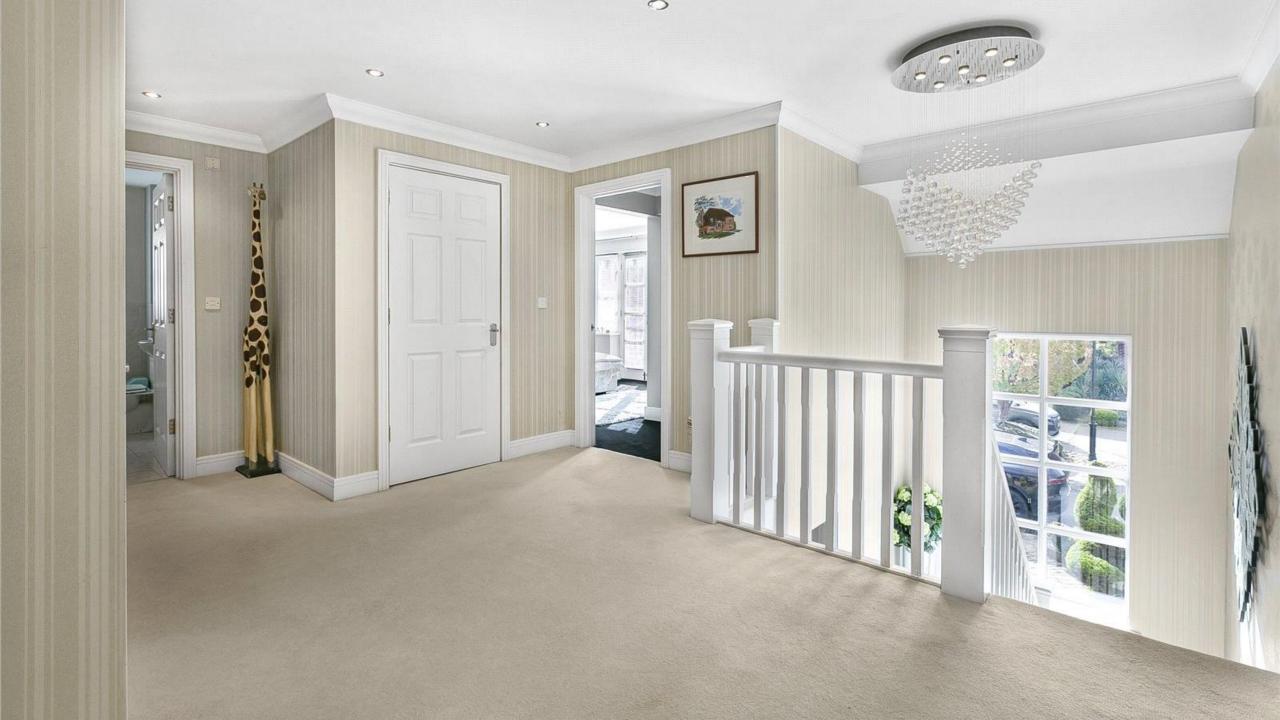

**Ground Floor:** Upon entering, you are welcomed by a grand reception hallway that sets the tone for the home's elegance. Off the hallway, you'll find a TV/Cinema Room and a spacious through lounge dining room with interconnecting doors, accessible via two separate doors from the hallway. This lounge features a striking inglenook fireplace and French doors opening to the rear garden. The kitchen/family room is located at the back of the home, offering a modern array of wall and base units, a central island, granite worktops, and integrated appliances. Adjacent to the kitchen is a utility room. A guest WC completes the ground floor.

**First Floor:** The first floor houses four double bedrooms, one of which is currently being used as a study. The principal suite boasts a large dressing room and a luxurious four-piece ensuite with a separate bath and walk-in shower. Bedroom two also has the convenience of an ensuite shower room. A spacious family bathroom completes the first-floor layout.