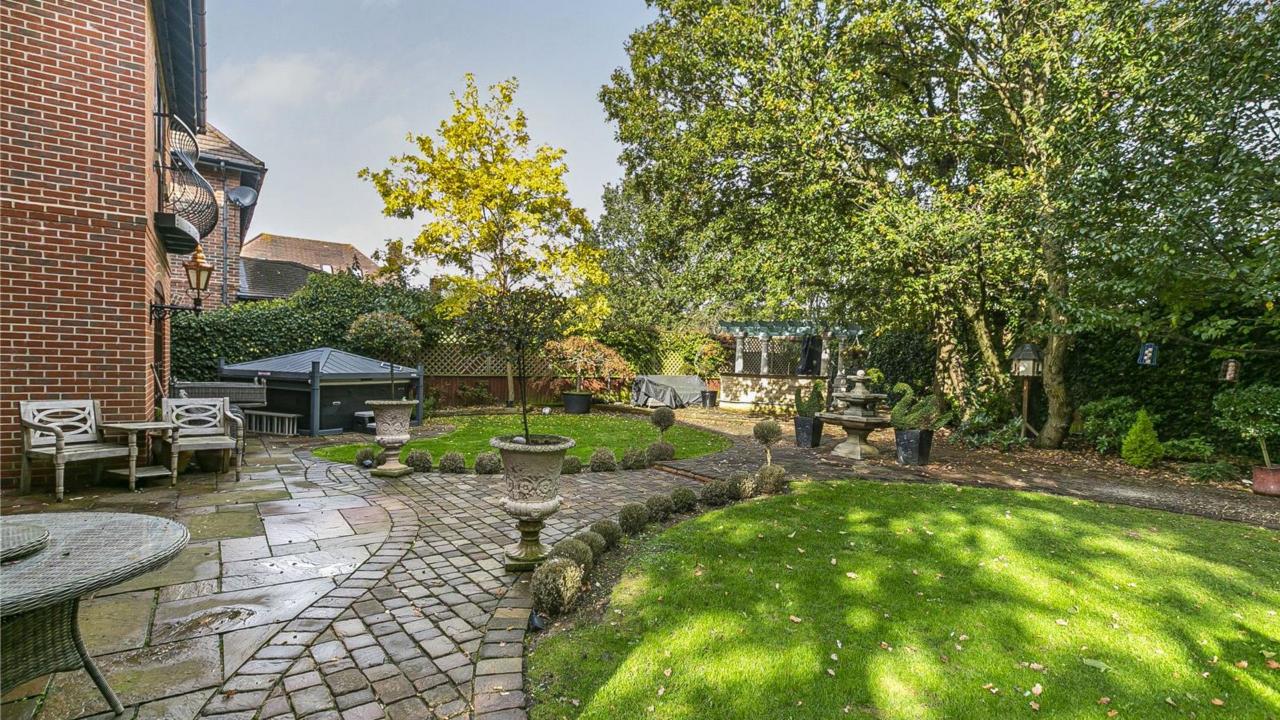

**Second Floor:** On the second floor, there are two more generously sized bedrooms. One of these rooms is ideal for use as a games room, and one features an ensuite bathroom.

**Garden:** The rear garden has been thoughtfully designed for outdoor entertaining, featuring various garden rooms, including spaces for a hot tub, a bespoke bar and pergola, a Breeze House, and a series of interlinking pathways that lead to a bespoke Garden Lodge, ideal for a home gym. The immaculate landscaping carries through from the front to the rear garden.