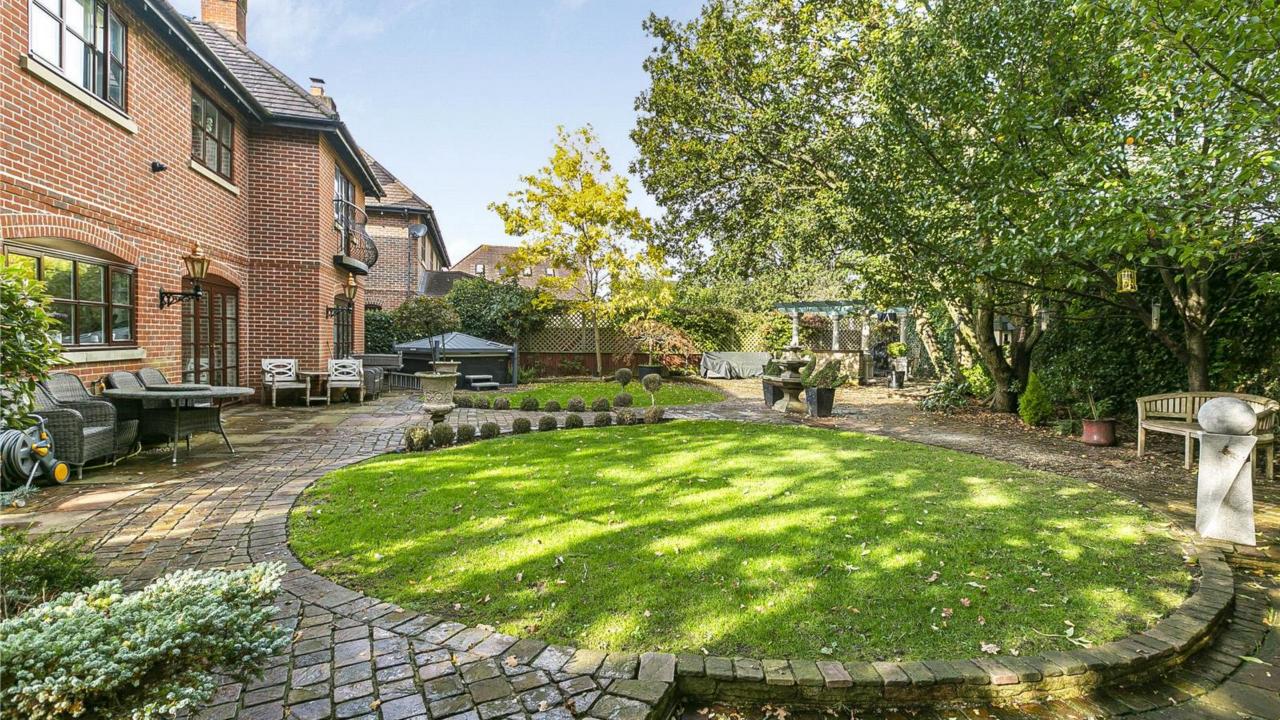

**Second Floor:** On the second floor, there are two more generously sized bedrooms. One of these rooms is ideal for use as a games room, and one features an ensuite bathroom.

**Garden:** The rear garden has been thoughtfully designed for outdoor entertaining, featuring various garden rooms, including spaces for a hot tub, a bespoke bar and pergola, a Breeze House, and a series of interlinking pathways that lead to a bespoke Garden Lodge, ideal for a home gym. The immaculate landscaping carries through from the front to the rear garden.