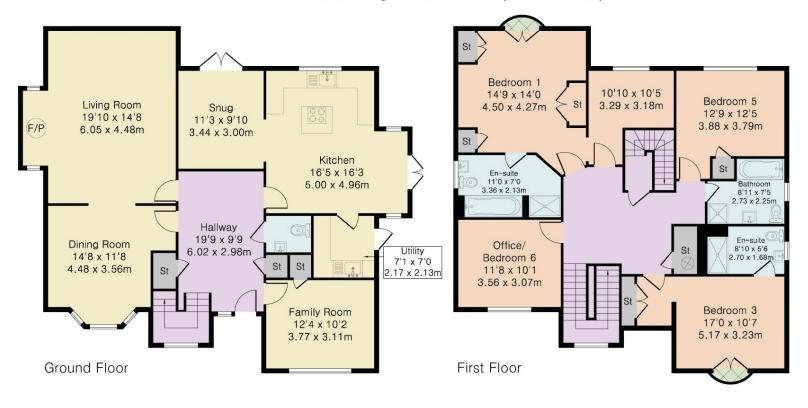

**Ground Floor:** Upon entering, you are welcomed by a grand reception hallway that sets the tone for the home's elegance. Off the hallway, you'll find a TV/Cinema Room and a spacious through lounge dining room with interconnecting doors, accessible via two separate doors from the hallway. This lounge features a striking inglenook fireplace and French doors opening to the rear garden. The kitchen/family room is located at the back of the home, offering a modern array of wall and base units, a central island, granite worktops, and integrated appliances. Adjacent to the kitchen is a utility room. A guest WC completes the ground floor.

**First Floor:** The first floor houses four double bedrooms, one of which is currently being used as a study. The principal suite boasts a large dressing room and a luxurious four-piece ensuite with a separate bath and walk-in shower. Bedroom two also has the convenience of an ensuite shower room. A spacious family bathroom completes the first-floor layout.

## Approximate Gross Internal Area 3760 sq ft - 350 sq m

Ground Floor Area 1277 sq ft - 119 sq m First Floor Area 1216 sq ft - 113 sq m Second Floor Area 660 sq ft - 61 sq m Garage Area 397 sq ft - 37 sq m Outbuilding Area 210 sq ft - 20 sq m