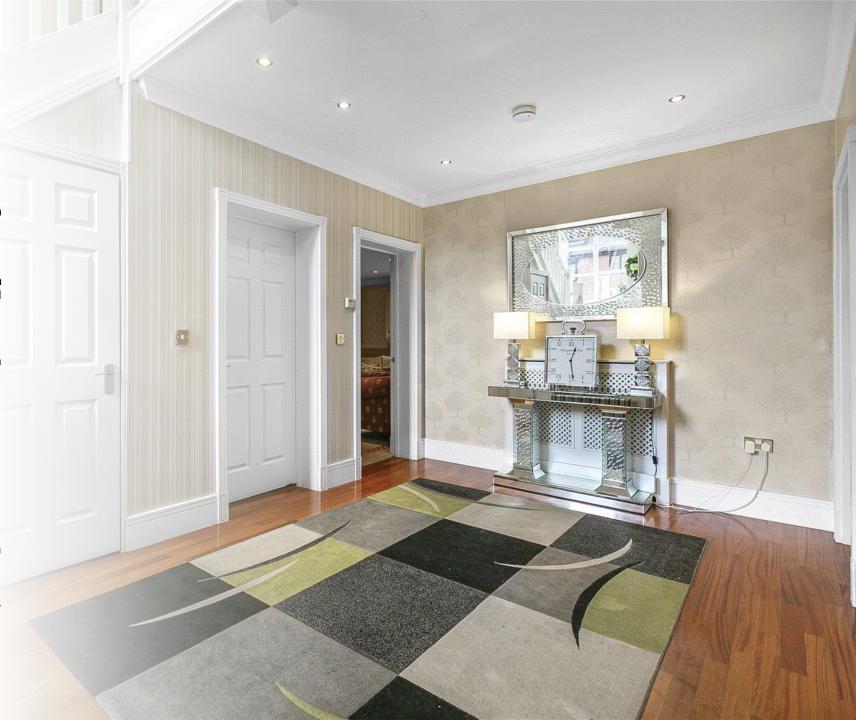

**Ground Floor:** Upon entering, you are welcomed by a grand reception hallway that sets the tone for the home's elegance. Off the hallway, you'll find a TV/Cinema Room and a spacious through lounge dining room with interconnecting doors, accessible via two separate doors from the hallway. This lounge features a striking inglenook fireplace and French doors opening to the rear garden. The kitchen/family room is located at the back of the home, offering a modern array of wall and base units, a central island, granite worktops, and integrated appliances. Adjacent to the kitchen is a utility room. A guest WC completes the ground floor.