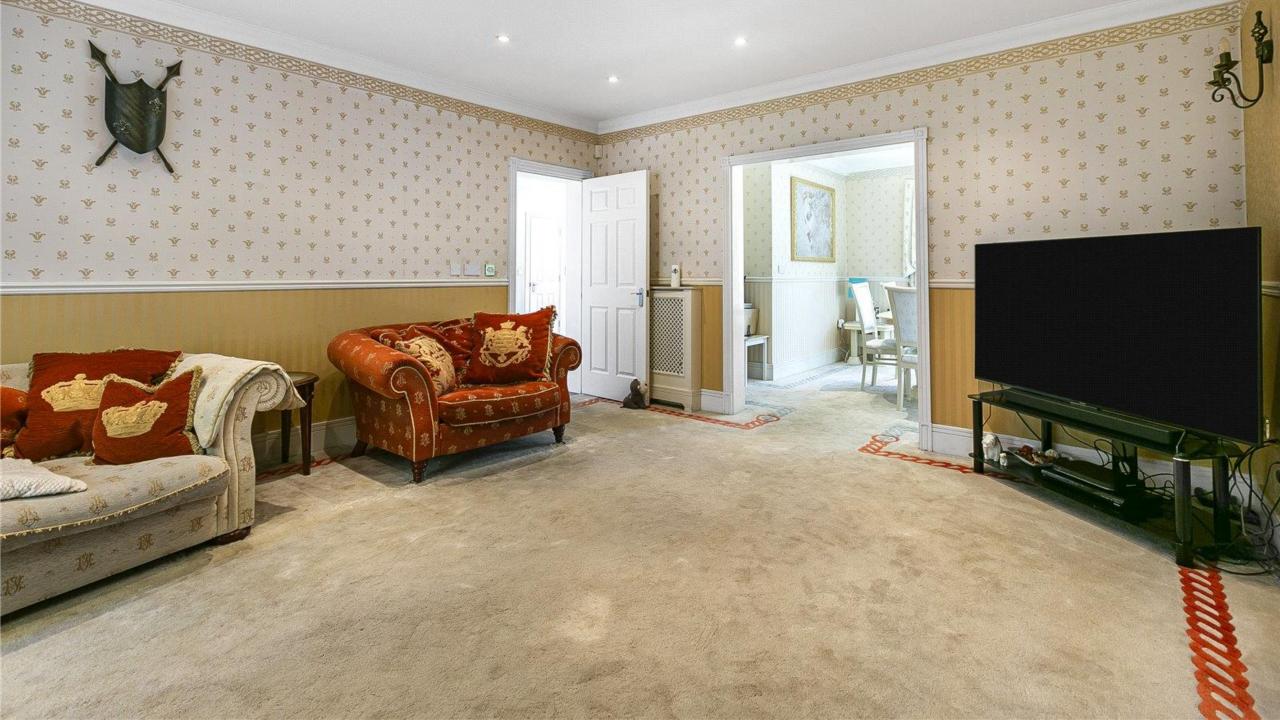

**Ground Floor:** Upon entering, you are welcomed by a grand reception hallway that sets the tone for the home's elegance. Off the hallway, you'll find a TV/Cinema Room and a spacious through lounge dining room with interconnecting doors, accessible via two separate doors from the hallway. This lounge features a striking inglenook fireplace and French doors opening to the rear garden. The kitchen/family room is located at the back of the home, offering a modern array of wall and base units, a central island, granite worktops, and integrated appliances. Adjacent to the kitchen is a utility room. A guest WC completes the ground floor.