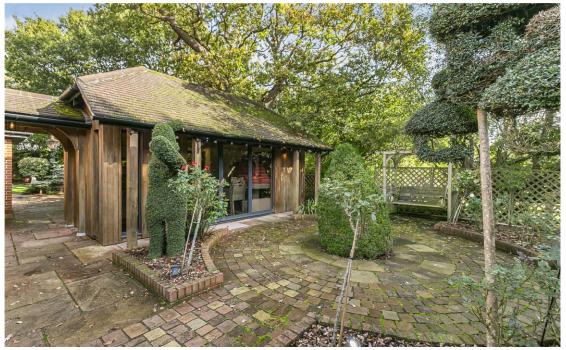

**Second Floor:** On the second floor, there are two more generously sized bedrooms. One of these rooms is ideal for use as a games room, and one features an ensuite bathroom.

**Garden:** The rear garden has been thoughtfully designed for outdoor entertaining, featuring various garden rooms, including spaces for a hot tub, a bespoke bar and pergola, a Breeze House, and a series of interlinking pathways that lead to a bespoke Garden Lodge, ideal for a home gym. The immaculate landscaping carries through from the front to the rear garden.