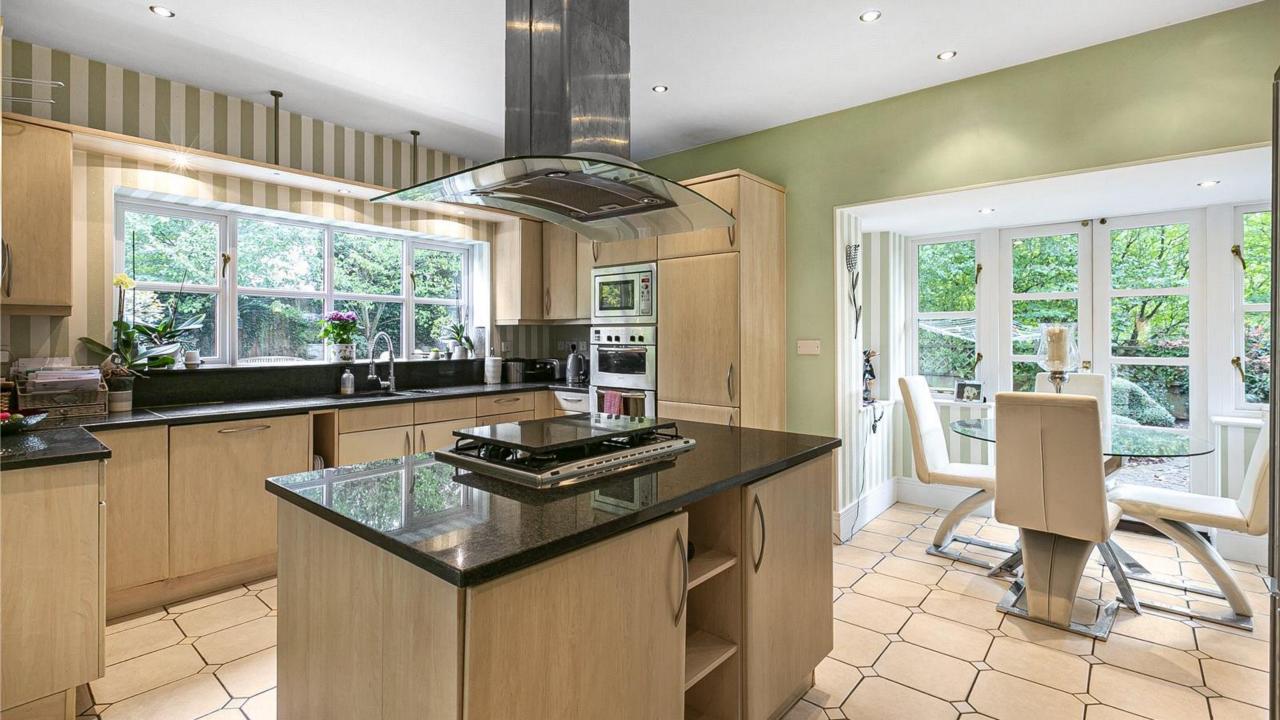

**Ground Floor:** Upon entering, you are welcomed by a grand reception hallway that sets the tone for the home's elegance. Off the hallway, you'll find a TV/Cinema Room and a spacious through lounge dining room with interconnecting doors, accessible via two separate doors from the hallway. This lounge features a striking inglenook fireplace and French doors opening to the rear garden. The kitchen/family room is located at the back of the home, offering a modern array of wall and base units, a central island, granite worktops, and integrated appliances. Adjacent to the kitchen is a utility room. A guest WC completes the ground floor.