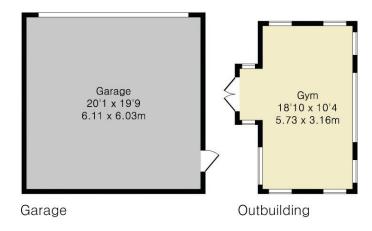

**Second Floor:** On the second floor, there are two more generously sized bedrooms. One of these rooms is ideal for use as a games room, and one features an ensuite bathroom.

**Garden:** The rear garden has been thoughtfully designed for outdoor entertaining, featuring various garden rooms, including spaces for a hot tub, a bespoke bar and pergola, a Breeze House, and a series of interlinking pathways that lead to a bespoke Garden Lodge, ideal for a home gym. The immaculate landscaping carries through from the front to the rear garden.

## Approximate Gross Internal Area 3760 sq ft - 350 sq m

Ground Floor Area 1277 sq ft - 119 sq m First Floor Area 1216 sq ft - 113 sq m Second Floor Area 660 sq ft - 61 sq m Garage Area 397 sq ft - 37 sq m Outbuilding Area 210 sq ft - 20 sq m