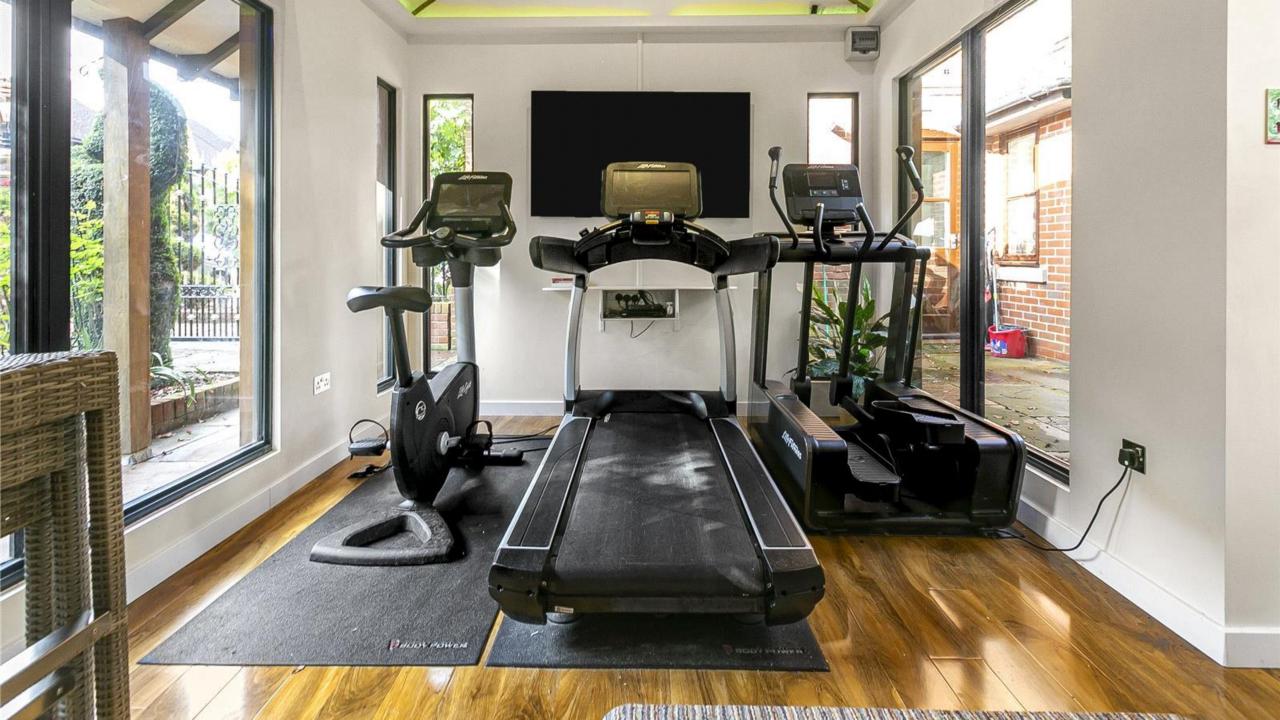

**Second Floor:** On the second floor, there are two more generously sized bedrooms. One of these rooms is ideal for use as a games room, and one features an ensuite bathroom.

**Garden:** The rear garden has been thoughtfully designed for outdoor entertaining, featuring various garden rooms, including spaces for a hot tub, a bespoke bar and pergola, a Breeze House, and a series of interlinking pathways that lead to a bespoke Garden Lodge, ideal for a home gym. The immaculate landscaping carries through from the front to the rear garden.