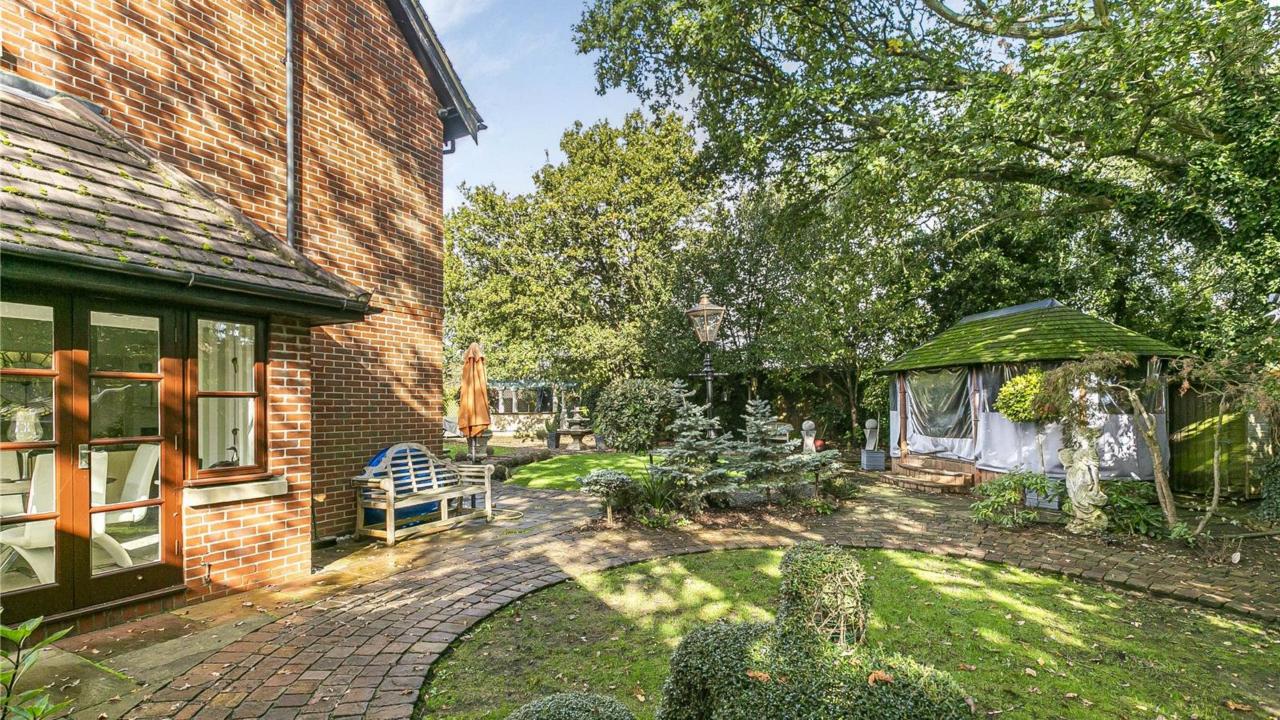

**Second Floor:** On the second floor, there are two more generously sized bedrooms. One of these rooms is ideal for use as a games room, and one features an ensuite bathroom.

**Garden:** The rear garden has been thoughtfully designed for outdoor entertaining, featuring various garden rooms, including spaces for a hot tub, a bespoke bar and pergola, a Breeze House, and a series of interlinking pathways that lead to a bespoke Garden Lodge, ideal for a home gym. The immaculate landscaping carries through from the front to the rear garden.