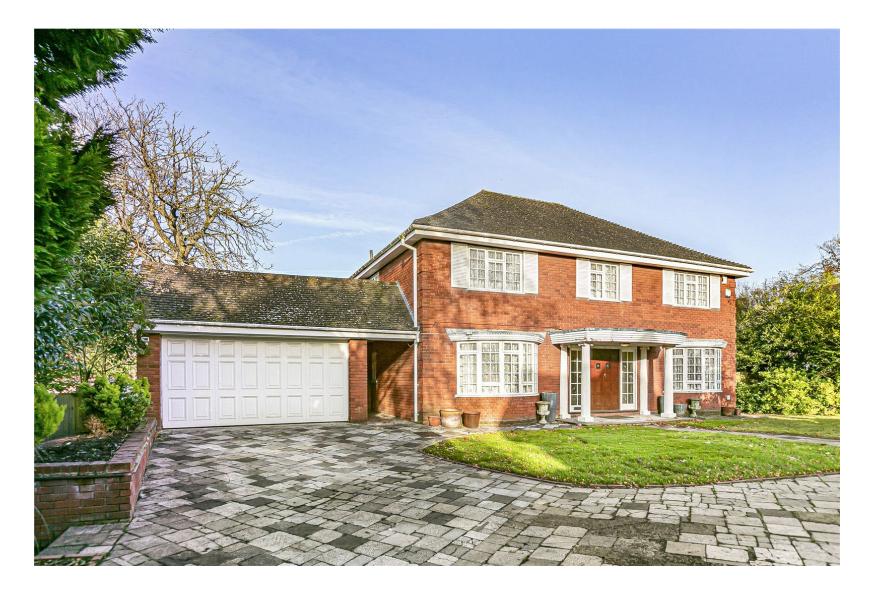

Georges Mead, Elstree, Hertfordshire, WD6 3LA

Spacious and Versatile 5-Bedroom Gated Detached Family Home Set In A Cul-De-Sac setting directly off Barnet Lane.

Nestled in a serene neighbourhood, this gated detached property offers extensive living space ideal for a growing family. The ground floor welcomes you with a spacious entrance hall and a 27'10 reception room, perfect for relaxing or entertaining. Adjacent to the dining room, there is a spacious kitchen/breakfast room, whilst at the front of the property is the third reception room. Completing the ground floor area is a utility room and a separate guest cloakroom plus internal access to a generously-sized garage.