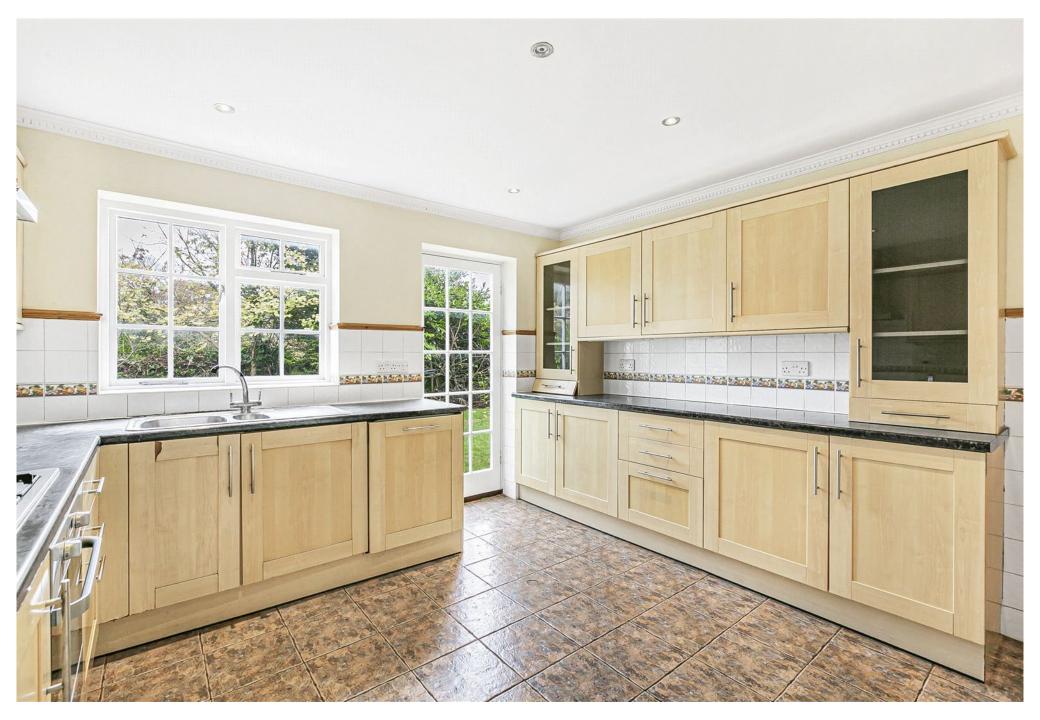

Georges Mead, Elstree, Hertfordshire, WD6 3LA

Spacious and Versatile 5-Bedroom Gated Detached Family Home Set In A Cul-De-Sac setting directly off Barnet Lane.

Nestled in a serene neighbourhood, this gated detached property offers extensive living space ideal for a growing family. The ground floor welcomes you with a spacious entrance hall and a 27'10 reception room, perfect for relaxing or entertaining. Adjacent to the dining room, there is a spacious kitchen/breakfast room, whilst at the front of the property is the third reception room. Completing the ground floor area is a utility room and a separate guest cloakroom plus internal access to a generously-sized garage.