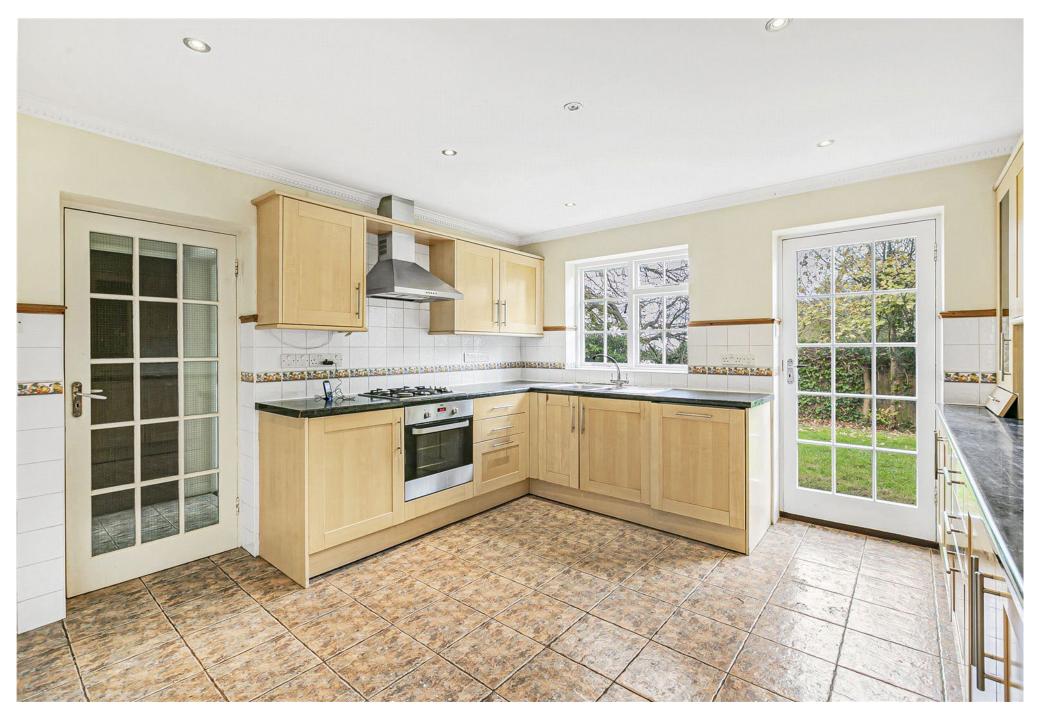

Georges Mead, Elstree, Hertfordshire, WD6 3LA

Spacious and Versatile 5-Bedroom Gated Detached Family Home Set In A Cul-De-Sac setting directly off Barnet Lane.

Nestled in a serene neighbourhood, this gated detached property offers extensive living space ideal for a growing family. The ground floor welcomes you with a spacious entrance hall and a 27'10 reception room, perfect for relaxing or entertaining. Adjacent to the dining room, there is a spacious kitchen/breakfast room, whilst at the front of the property is the third reception room. Completing the ground floor area is a utility room and a separate guest cloakroom plus internal access to a generously-sized garage.