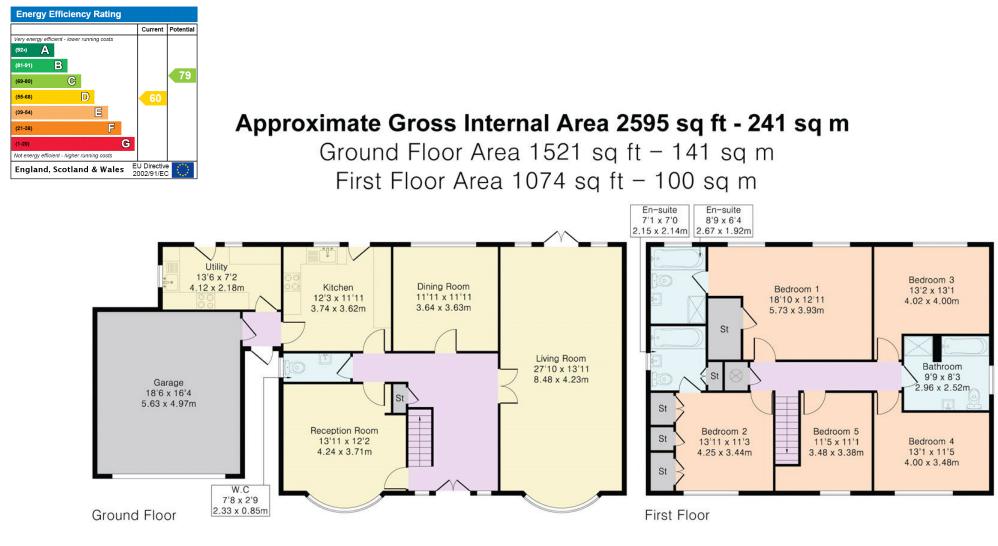

Georges Mead, Elstree, Hertfordshire, WD6 3LA

Spacious and Versatile 5-Bedroom Gated Detached Family Home Set In A Cul-De-Sac setting directly off Barnet Lane.

Nestled in a serene neighbourhood, this gated detached property offers extensive living space ideal for a growing family. The ground floor welcomes you with a spacious entrance hall and a 27'10 reception room, perfect for relaxing or entertaining. Adjacent to the dining room, there is a spacious kitchen/breakfast room, whilst at the front of the property is the third reception room. Completing the ground floor area is a utility room and a separate guest cloakroom plus internal access to a generously-sized garage.

Upstairs, the property boasts five wellproportioned bedrooms, each designed with comfort and privacy in mind. The primary bedroom includes a walk-in wardrobe and private en-suite bathroom while an additional ensuite serves the second bedroom. A large family bathroom services the remaining bedrooms.

The home also benefits from ample storage throughout, ensuring space for all family needs.

Ideally situated off Barnet Lane in Elstree Village, Georges Mead enjoys access to the local town's amenities and is surrounded by serene countryside and ample woodland walks. Excellent transport links connect you to the bustling city of London and neighbouring counties, while esteemed educational institutions, such as Habs, Aldenham School, Yavneh College & Primary School, and Radlett Prep cater to academic pursuits. The property is also well located for places of worship.