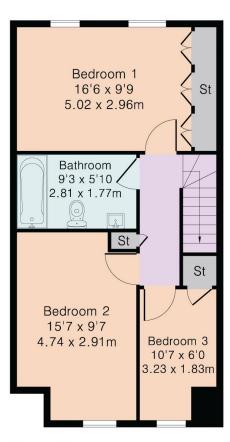

## Approximate Gross Internal Area 955 sq ft - 89 sq m

Ground Floor Area 481 sq ft - 45 sq m First Floor Area 474 sq ft - 44 sq m

First Floor

1.77 x 0.99m