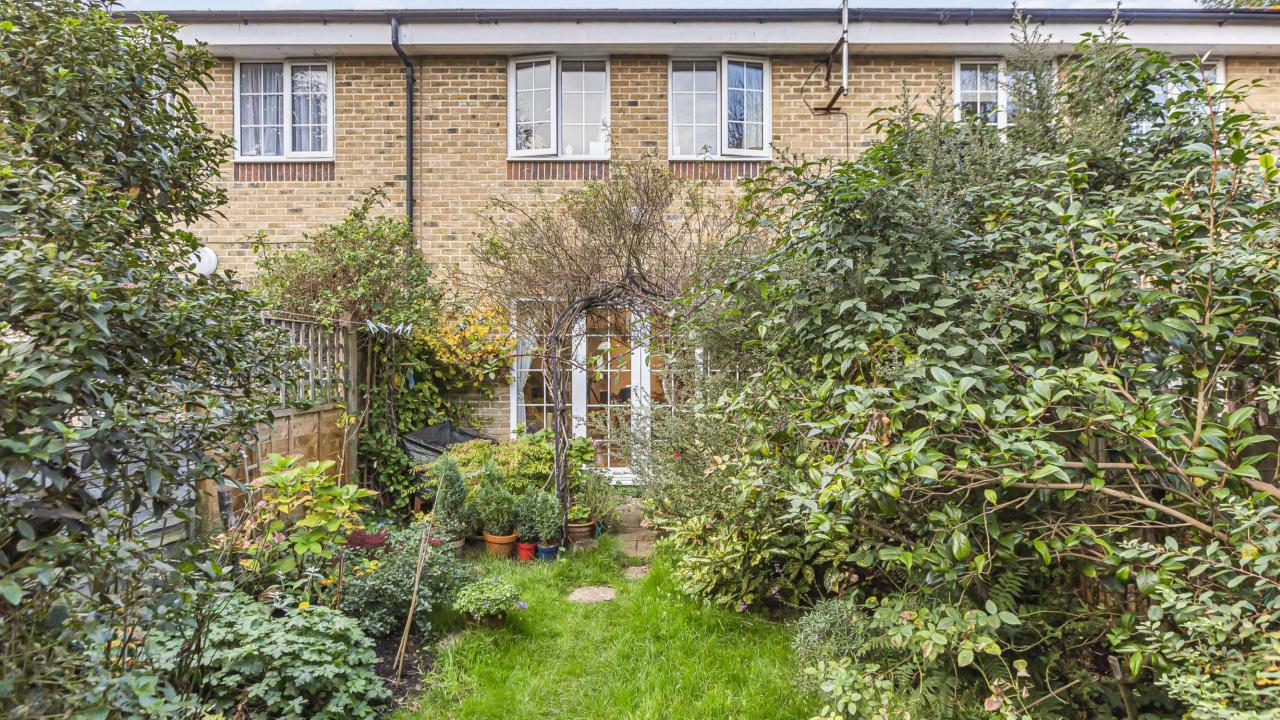

## Elkanette Mews, Whetstone, London N20 0PF

- ❖ A most delightful modern style house located in a private select cul-de sac setting within easy reach of Totteridge & Whetstone underground station.
- The property features an entrance hall with guest cloakroom, fitted kitchen diner to the front and a spacious reception room to the rear opening onto a delightful southerly aspect garden.
- On the first floor there are 3 bedrooms with bedroom 2 benefitting from fitted wardrobes and family bathroom.
- ❖ There is a delightful garden to the rear and off street parking to the front.
- The house is conveniently situated close to local amenities, schools, and transport links.
- ❖ This property offers the perfect blend of comfort and convenience. Don't miss out on the opportunity to make this house your home. Contact us today to arrange a viewing.