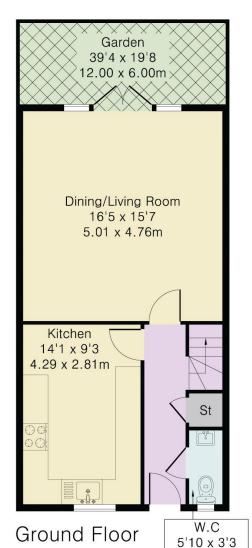

## Approximate Gross Internal Area 955 sq ft - 89 sq m

Ground Floor Area 481 sq ft - 45 sq m First Floor Area 474 sq ft - 44 sq m

First Floor

1.77 x 0.99m