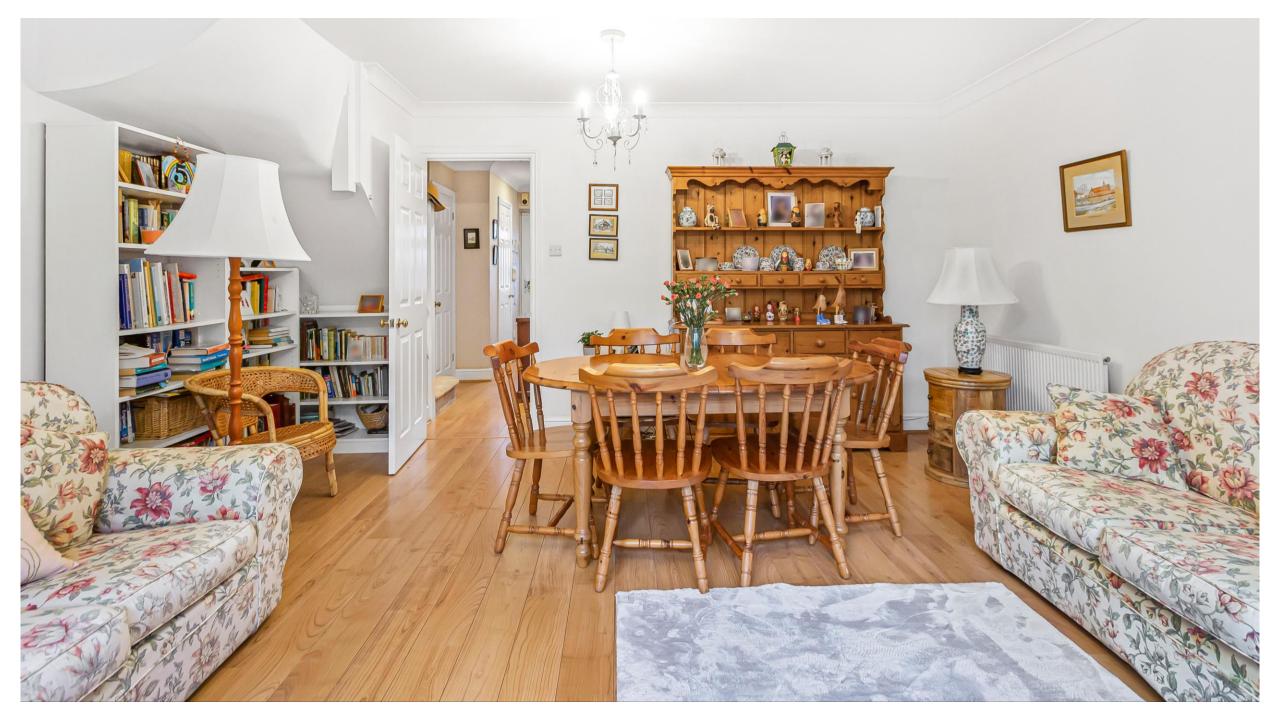

## Elkanette Mews, Whetstone, London N20 0PF

- ❖ A most delightful modern style house located in a private select cul-de sac setting within easy reach of Totteridge & Whetstone underground station.
- The property features an entrance hall with guest cloakroom, fitted kitchen diner to the front and a spacious reception room to the rear opening onto a delightful southerly aspect garden.
- On the first floor there are 3 bedrooms with bedroom 2 benefitting from fitted wardrobes and family bathroom.
- ❖ There is a delightful garden to the rear and off street parking to the front.
- The house is conveniently situated close to local amenities, schools, and transport links.
- ❖ This property offers the perfect blend of comfort and convenience. Don't miss out on the opportunity to make this house your home. Contact us today to arrange a viewing.