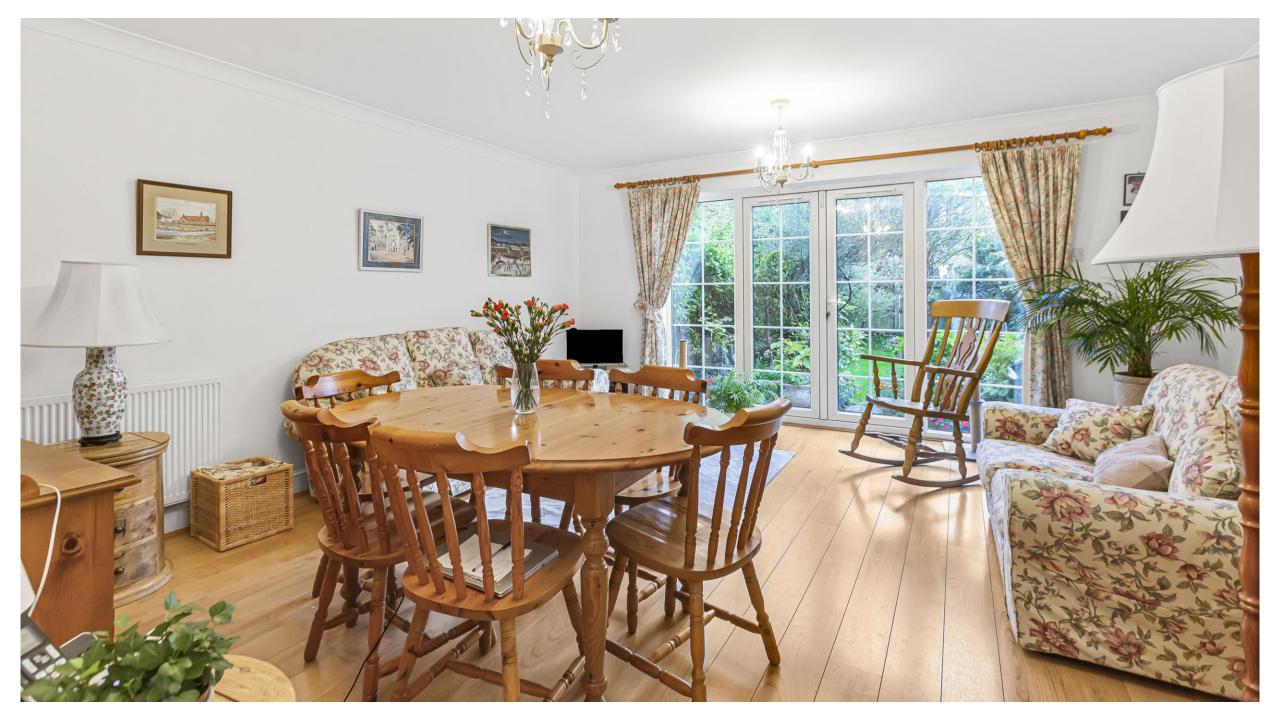

## Elkanette Mews, Whetstone, London N20 0PF

- ❖ A most delightful modern style house located in a private select cul-de sac setting within easy reach of Totteridge & Whetstone underground station.
- The property features an entrance hall with guest cloakroom, fitted kitchen diner to the front and a spacious reception room to the rear opening onto a delightful southerly aspect garden.
- On the first floor there are 3 bedrooms with bedroom 2 benefitting from fitted wardrobes and family bathroom.
- ❖ There is a delightful garden to the rear and off street parking to the front.
- The house is conveniently situated close to local amenities, schools, and transport links.
- ❖ This property offers the perfect blend of comfort and convenience. Don't miss out on the opportunity to make this house your home. Contact us today to arrange a viewing.