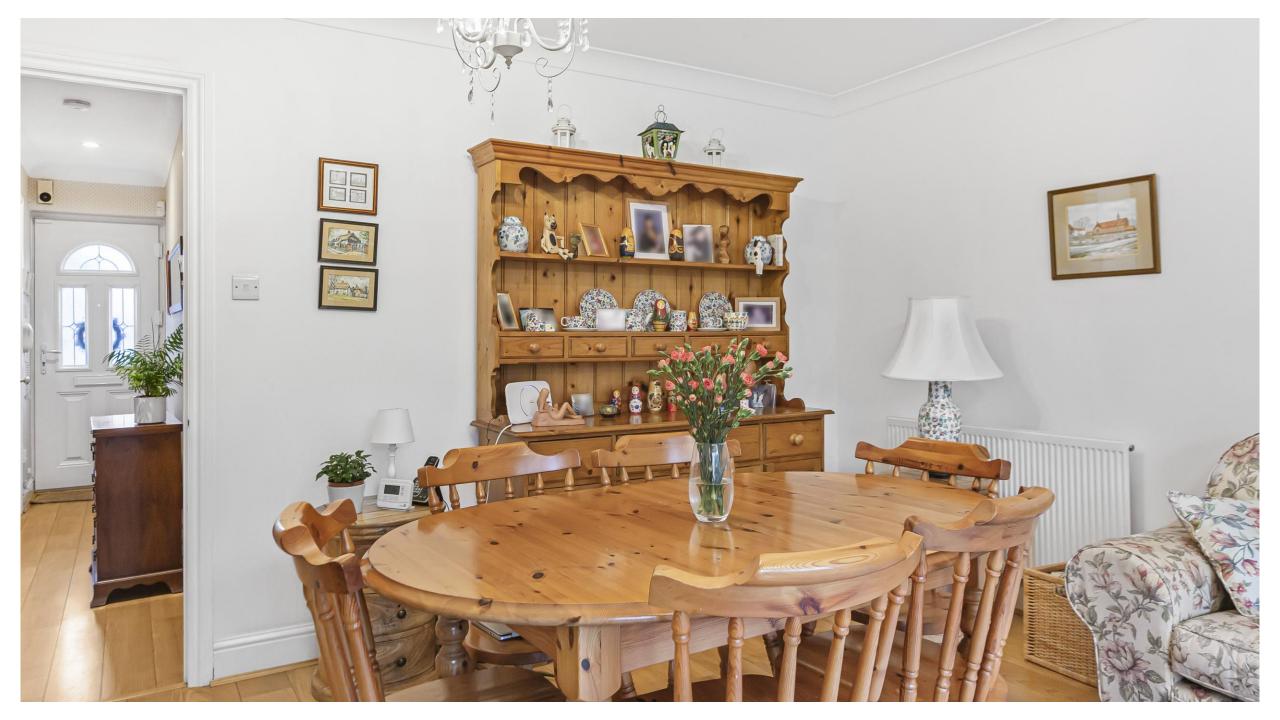

## Elkanette Mews, Whetstone, London N20 0PF

- ❖ A most delightful modern style house located in a private select cul-de sac setting within easy reach of Totteridge & Whetstone underground station.
- The property features an entrance hall with guest cloakroom, fitted kitchen diner to the front and a spacious reception room to the rear opening onto a delightful southerly aspect garden.
- On the first floor there are 3 bedrooms with bedroom 2 benefitting from fitted wardrobes and family bathroom.
- ❖ There is a delightful garden to the rear and off street parking to the front.
- The house is conveniently situated close to local amenities, schools, and transport links.
- ❖ This property offers the perfect blend of comfort and convenience. Don't miss out on the opportunity to make this house your home. Contact us today to arrange a viewing.