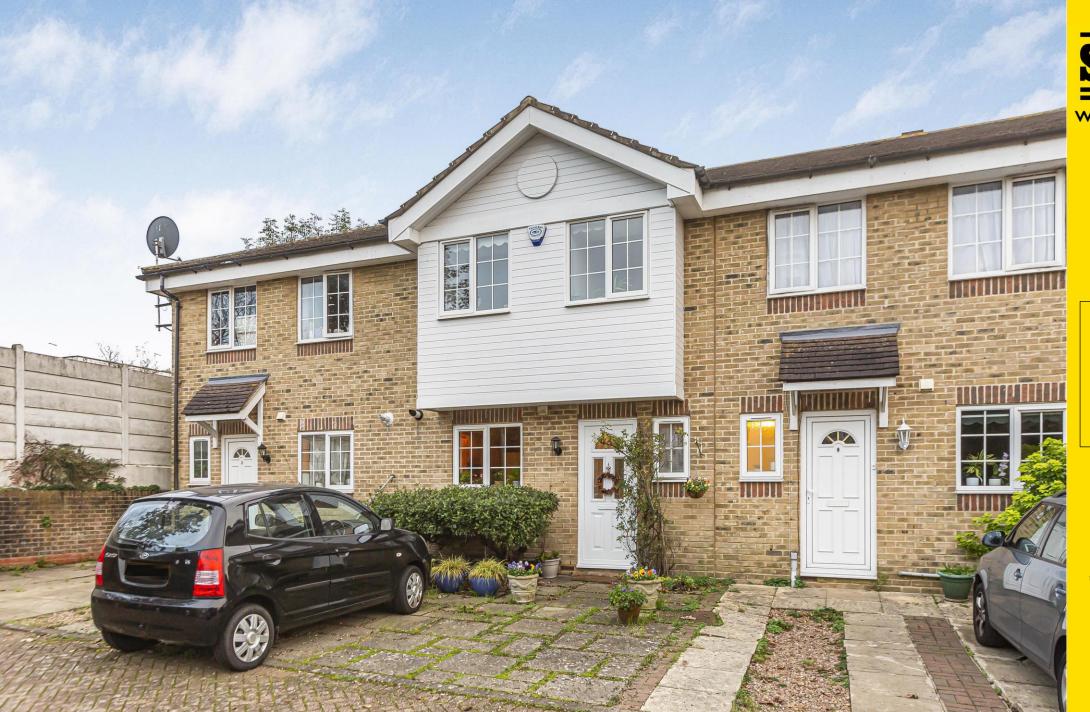

## Elkanette Mews, Whetstone, London N20 0PF

- ❖ A most delightful modern style house located in a private select cul-de sac setting within easy reach of Totteridge & Whetstone underground station.
- The property features an entrance hall with guest cloakroom, fitted kitchen diner to the front and a spacious reception room to the rear opening onto a delightful southerly aspect garden.
- On the first floor there are 3 bedrooms with bedroom 2 benefitting from fitted wardrobes and family bathroom.
- ❖ There is a delightful garden to the rear and off street parking to the front.
- The house is conveniently situated close to local amenities, schools, and transport links.
- ❖ This property offers the perfect blend of comfort and convenience. Don't miss out on the opportunity to make this house your home. Contact us today to arrange a viewing.