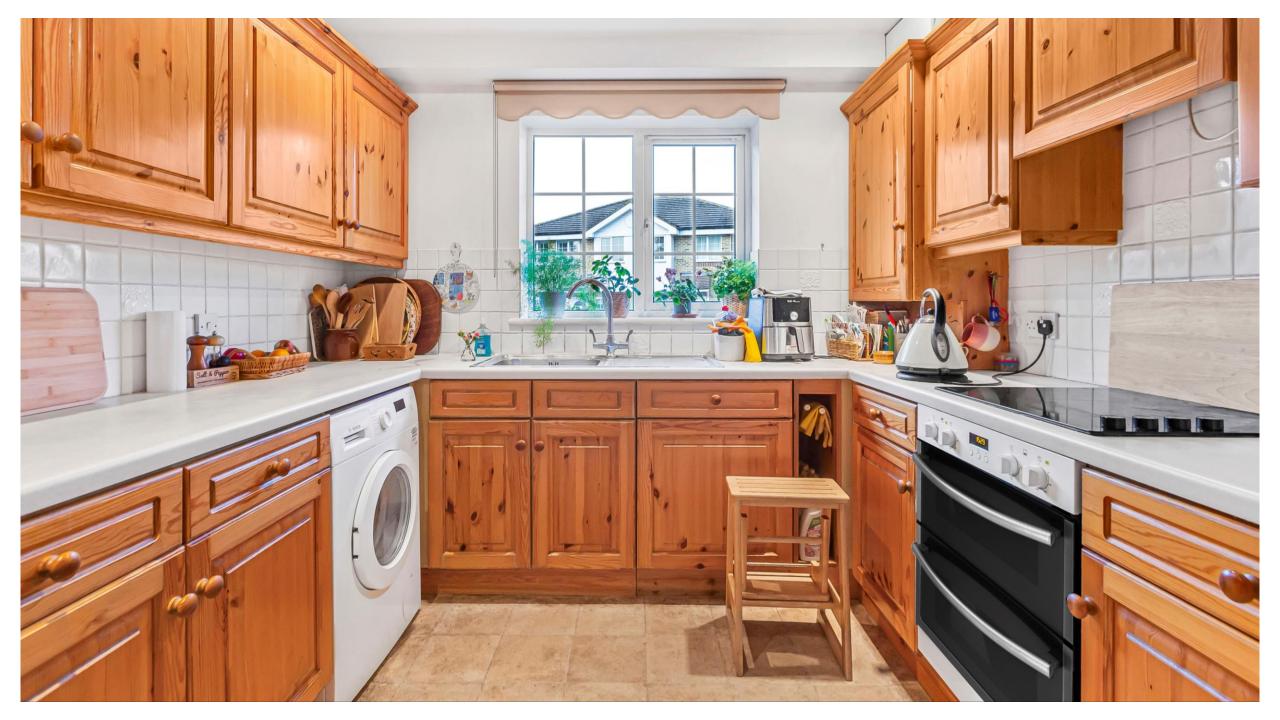

## Elkanette Mews, Whetstone, London N20 0PF

- ❖ A most delightful modern style house located in a private select cul-de sac setting within easy reach of Totteridge & Whetstone underground station.
- The property features an entrance hall with guest cloakroom, fitted kitchen diner to the front and a spacious reception room to the rear opening onto a delightful southerly aspect garden.
- On the first floor there are 3 bedrooms with bedroom 2 benefitting from fitted wardrobes and family bathroom.
- ❖ There is a delightful garden to the rear and off street parking to the front.
- The house is conveniently situated close to local amenities, schools, and transport links.
- ❖ This property offers the perfect blend of comfort and convenience. Don't miss out on the opportunity to make this house your home. Contact us today to arrange a viewing.