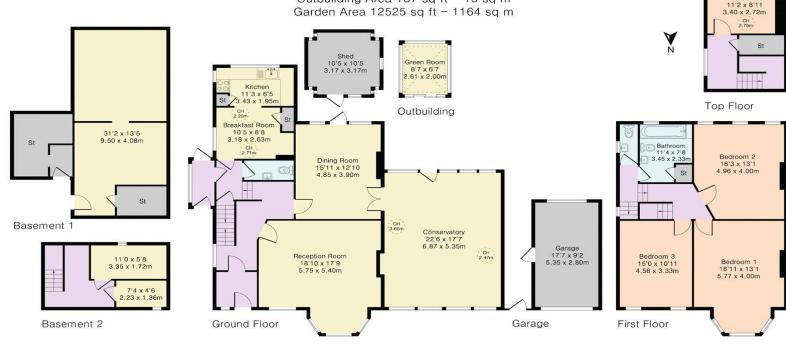

## Approximate Gross Internal Area 3177 sq ft - 296 sq m

Basement Area 601 sq ft - 56 sq m
Ground Floor Area 1291 sq ft - 120 sq m
First Floor Area 764 sq ft - 71 sq m
Top Floor Area 203 sq ft - 19 sq m
Garage Area 161 sq ft - 15 sq m
Outbuilding Area 157 sq ft - 15 sq m

Local Authority: Barnet Council Tax band: G Tenure: Freehold

Although Pink Plan Itd ensures the highest level of accuracy, measurements of doors, windows and rooms are approximate and no responsibility is taken for error, omission or misstatement. These plans are for representation purposes only as defined by RICS code of measuring practise. No guarantee is given on total square footage of the property within this plan. The figure icon is for initial guidance only and should not be relied on as a basis of valuation.