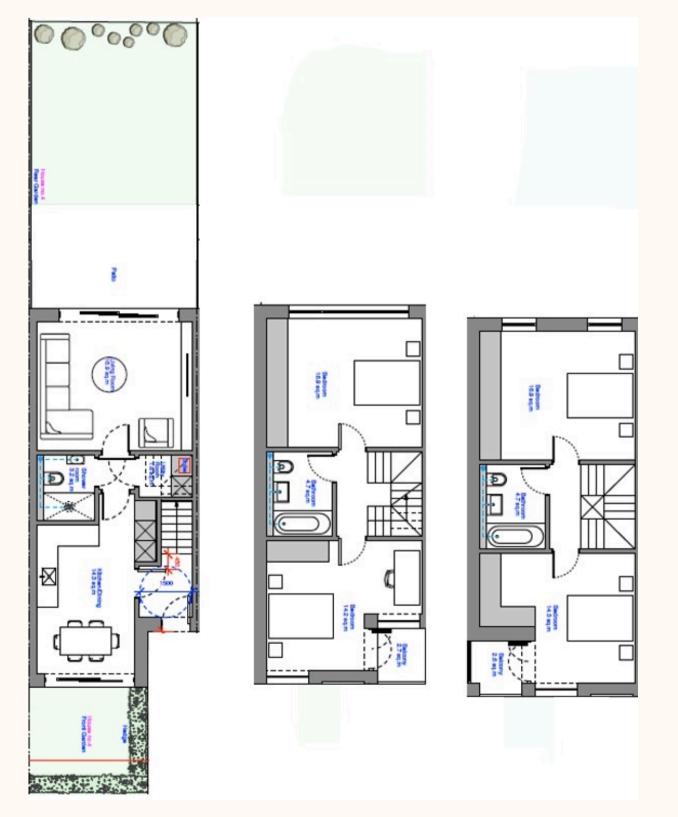

Each spacious home circa 1270 SqFt boasts 4 bedrooms, 2 stylish bathrooms, a guest cloakroom, lounge, and a contemporary kitchen/breakfast room with bi-fold doors leading to the garden, with the convenience of street parking.