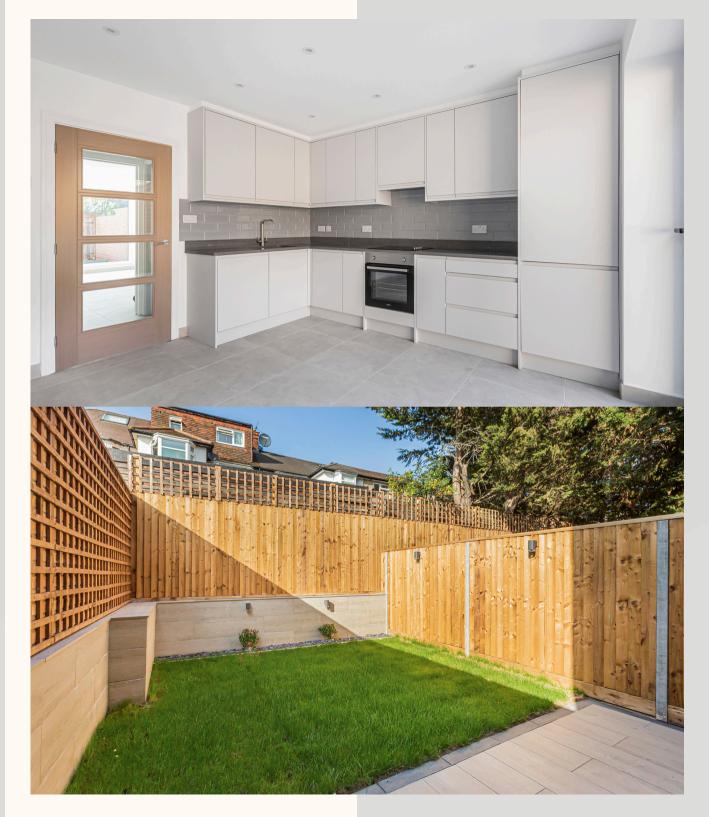

Each spacious home circa 1270 SqFt boasts 4 bedrooms, 2 stylish bathrooms, a guest cloakroom, lounge, and a contemporary kitchen/breakfast room with bi-fold doors leading to the garden, with the convenience of street parking.