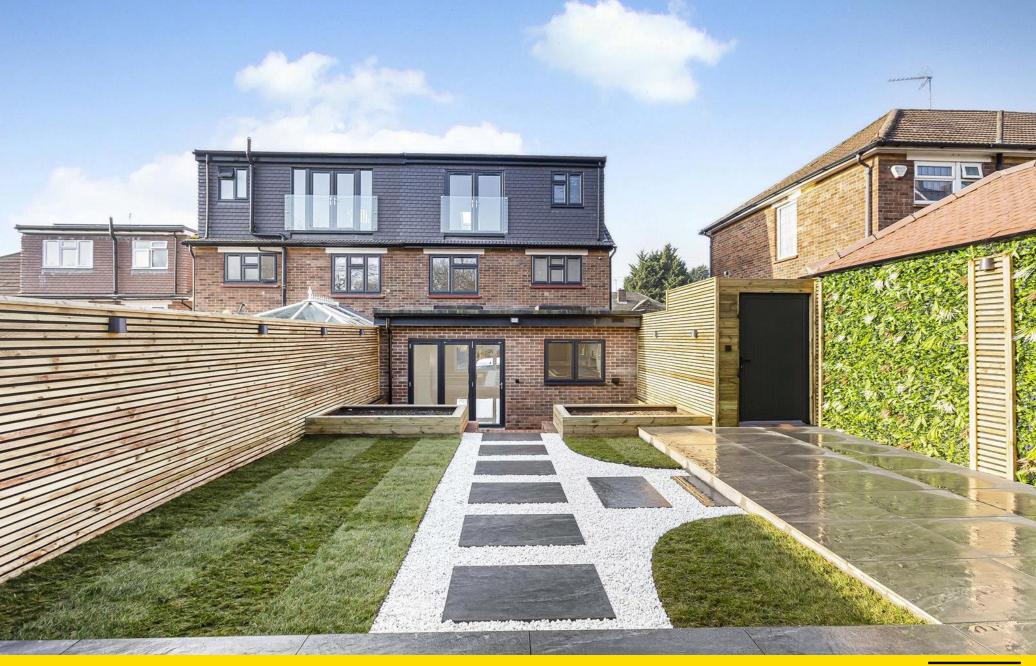

Externally there is a fabulous low maintenance rear garden offering various seating areas, external lighting and side access. There is also a great studio with heating and a separate store room. The block paved frontage offers driveway parking and a car charging point.