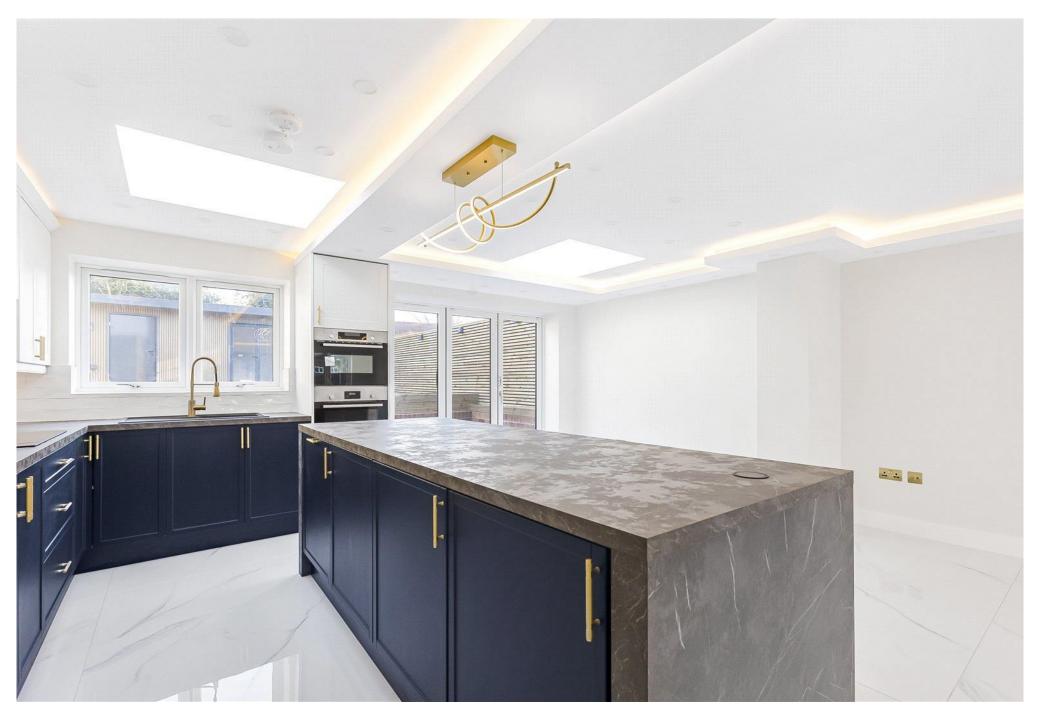

This home has been thoughtfully designed to maximise natural light, creating a warm and welcoming atmosphere. You enter into a bright hallway with double doors to a beautiful kitchen/family room with concealed lighting, Bosch appliances and a wonderful central island, providing a perfect setting for relaxation and entertainment with bi folding doors to the rear garden, a ground floor guest w.c, four bedrooms, a stylish family bathroom and a contemporary en suite bathroom.