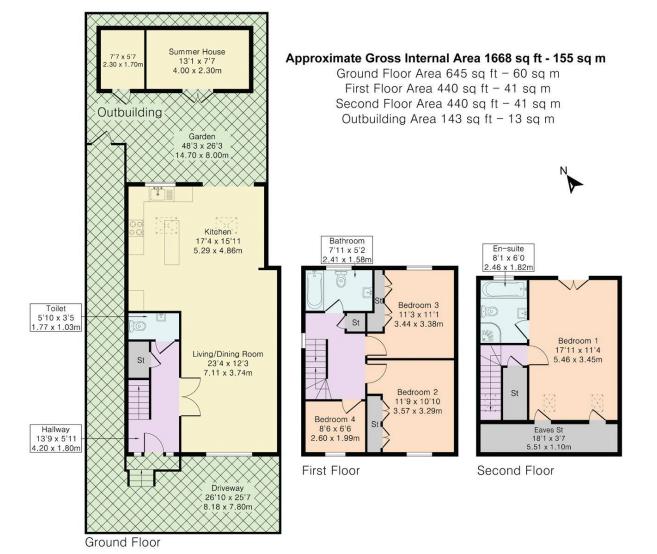

Elmbank Avenue Barnet, EN5 3DS

\*\*\* CHAIN FREE \*\*\* This stunning four bedroom semi detached house arranged over three floors has been extended and completely refurbished, boasting a contemporary design and exceptional features throughout. This stylish and modern home offers a bright and airy living space, has underfloor heating on the ground floor and is designed to enhance comfort and convenience.

This home has been thoughtfully designed to maximise natural light, creating a warm and welcoming atmosphere. You enter into a bright hallway with double doors to a beautiful kitchen/family room with concealed lighting, Bosch appliances and a wonderful central island, providing a perfect setting for relaxation and entertainment with bi folding doors to the rear garden, a ground floor guest w.c, four bedrooms, a stylish family bathroom and a contemporary en suite bathroom.

Externally there is a fabulous low maintenance rear garden offering various seating areas, external lighting and side access. There is also a great studio with heating and a separate store room. The block paved frontage offers driveway parking and a car charging point.