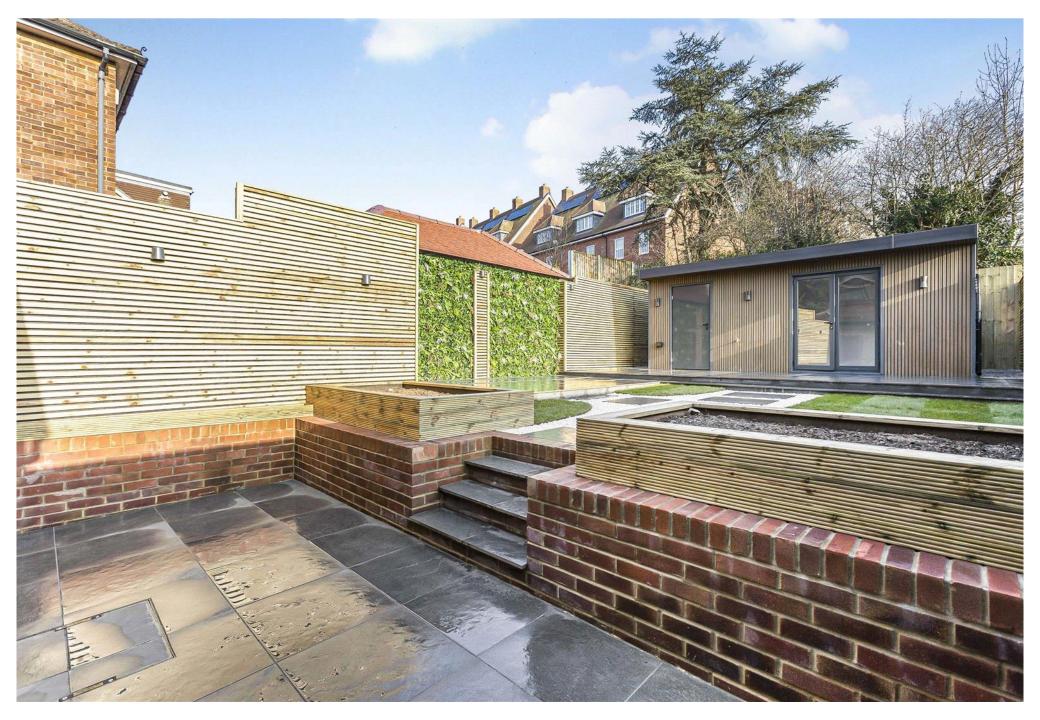

Externally there is a fabulous low maintenance rear garden offering various seating areas, external lighting and side access. There is also a great studio with heating and a separate store room. The block paved frontage offers driveway parking and a car charging point.