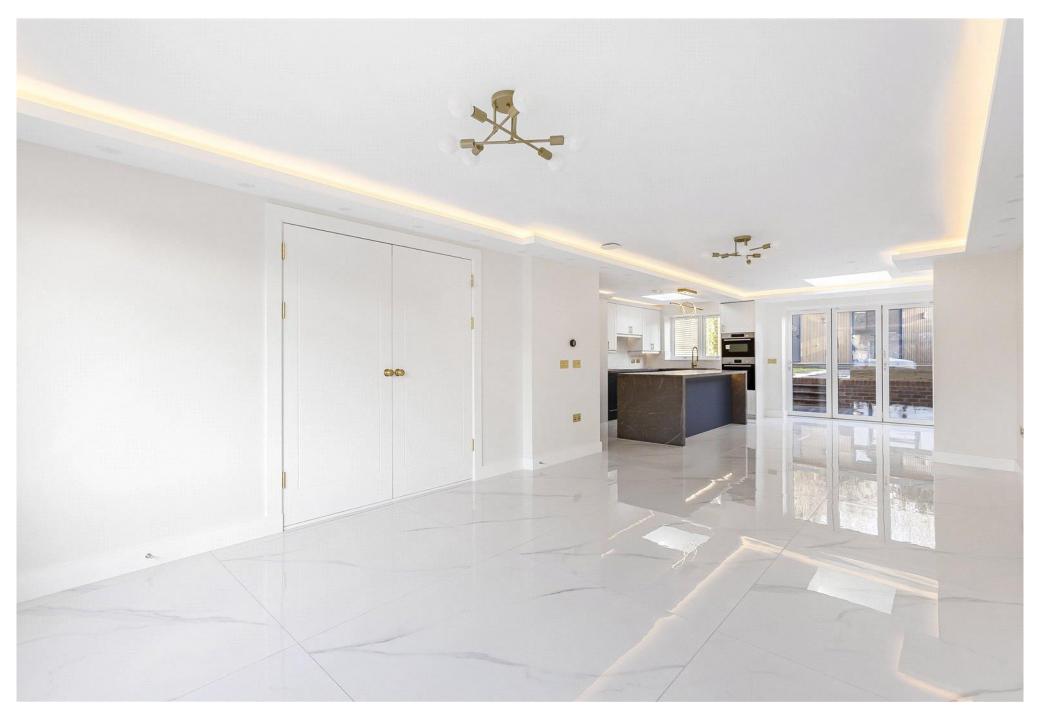

This home has been thoughtfully designed to maximise natural light, creating a warm and welcoming atmosphere. You enter into a bright hallway with double doors to a beautiful kitchen/family room with concealed lighting, Bosch appliances and a wonderful central island, providing a perfect setting for relaxation and entertainment with bi folding doors to the rear garden, a ground floor guest w.c, four bedrooms, a stylish family bathroom and a contemporary en suite bathroom.