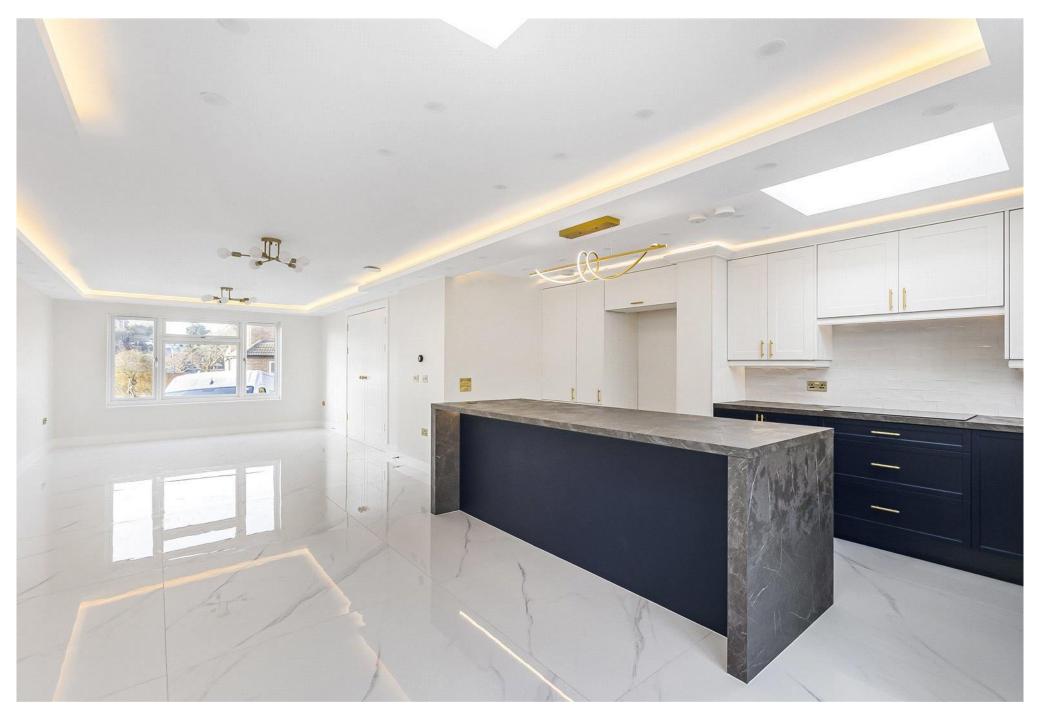

This home has been thoughtfully designed to maximise natural light, creating a warm and welcoming atmosphere. You enter into a bright hallway with double doors to a beautiful kitchen/family room with concealed lighting, Bosch appliances and a wonderful central island, providing a perfect setting for relaxation and entertainment with bi folding doors to the rear garden, a ground floor guest w.c, four bedrooms, a stylish family bathroom and a contemporary en suite bathroom.