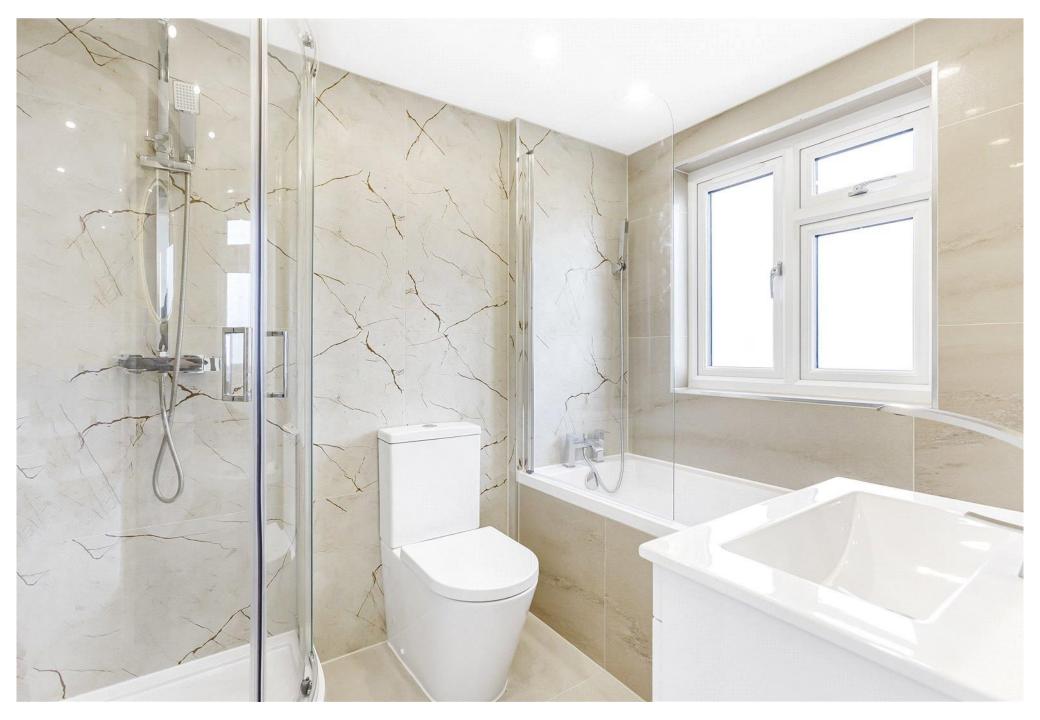

This home has been thoughtfully designed to maximise natural light, creating a warm and welcoming atmosphere. You enter into a bright hallway with double doors to a beautiful kitchen/family room with concealed lighting, Bosch appliances and a wonderful central island, providing a perfect setting for relaxation and entertainment with bi folding doors to the rear garden, a ground floor guest w.c, four bedrooms, a stylish family bathroom and a contemporary en suite bathroom.