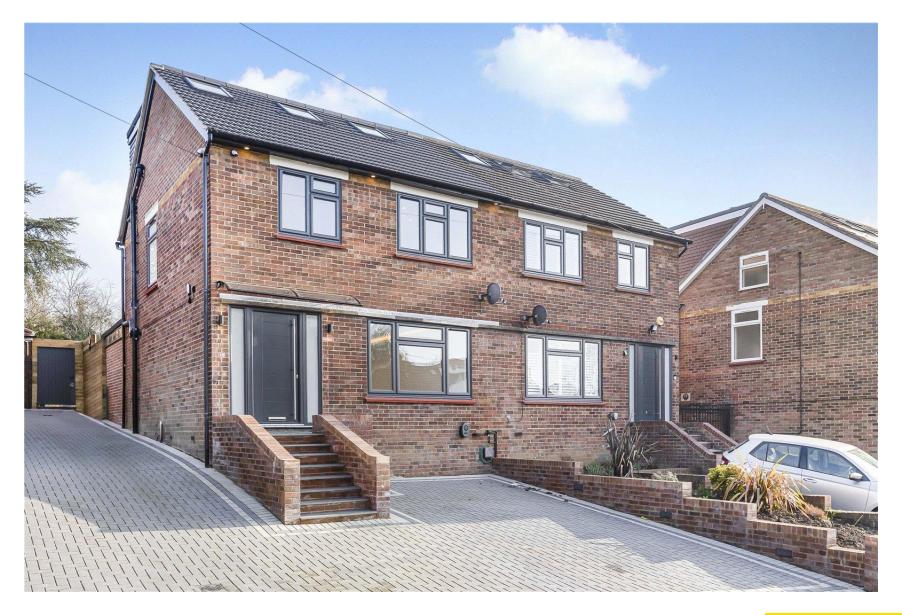

Elmbank Avenue Barnet, EN5 3DS

\*\*\* CHAIN FREE \*\*\* This stunning four bedroom semi detached house arranged over three floors has been extended and completely refurbished, boasting a contemporary design and exceptional features throughout. This stylish and modern home offers a bright and airy living space, has underfloor heating on the ground floor and is designed to enhance comfort and convenience.

Externally there is a fabulous low maintenance rear garden offering various seating areas, external lighting and side access. There is also a great studio with heating and a separate store room. The block paved frontage offers driveway parking and a car charging point.