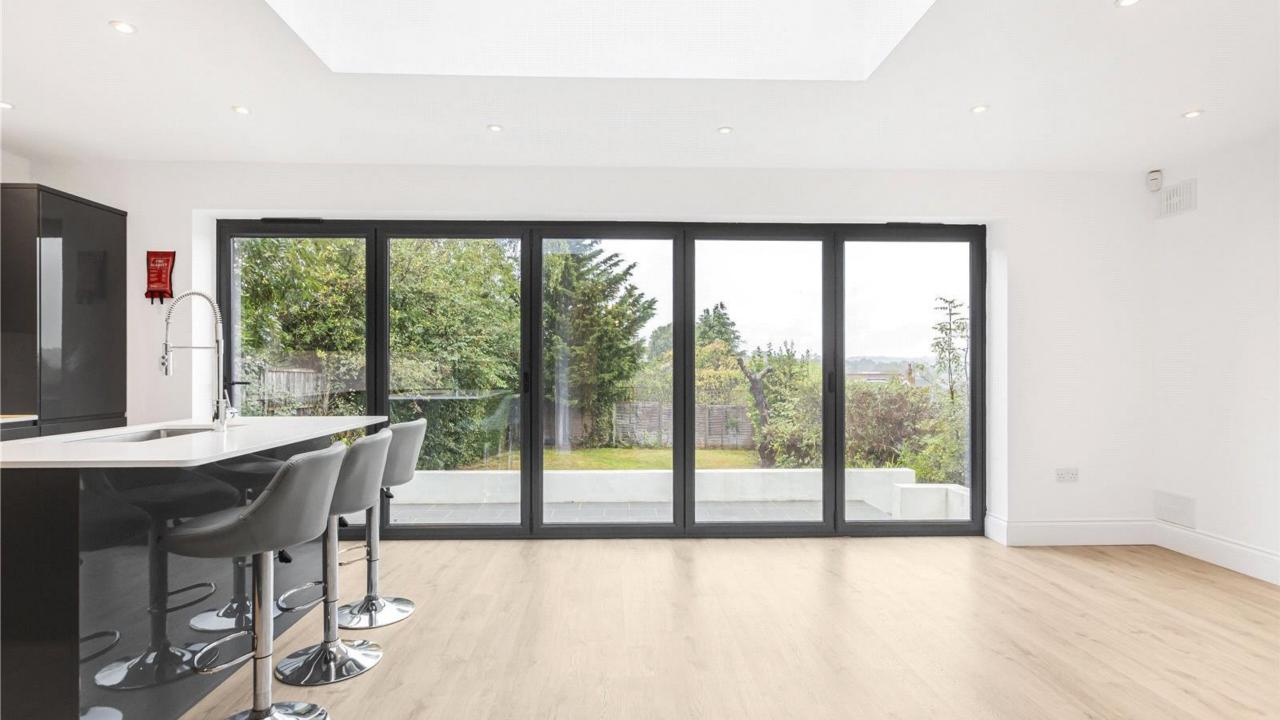

**Spacious Open-plan Living Area:** Bifold doors lead to a large, underfloor heating and raised patio providing a seamless connection between indoor and outdoor spaces.

**Modern Kitchen:** Features quartz countertops, a central island, underfloor heating and ample space for cooking and entertaining.