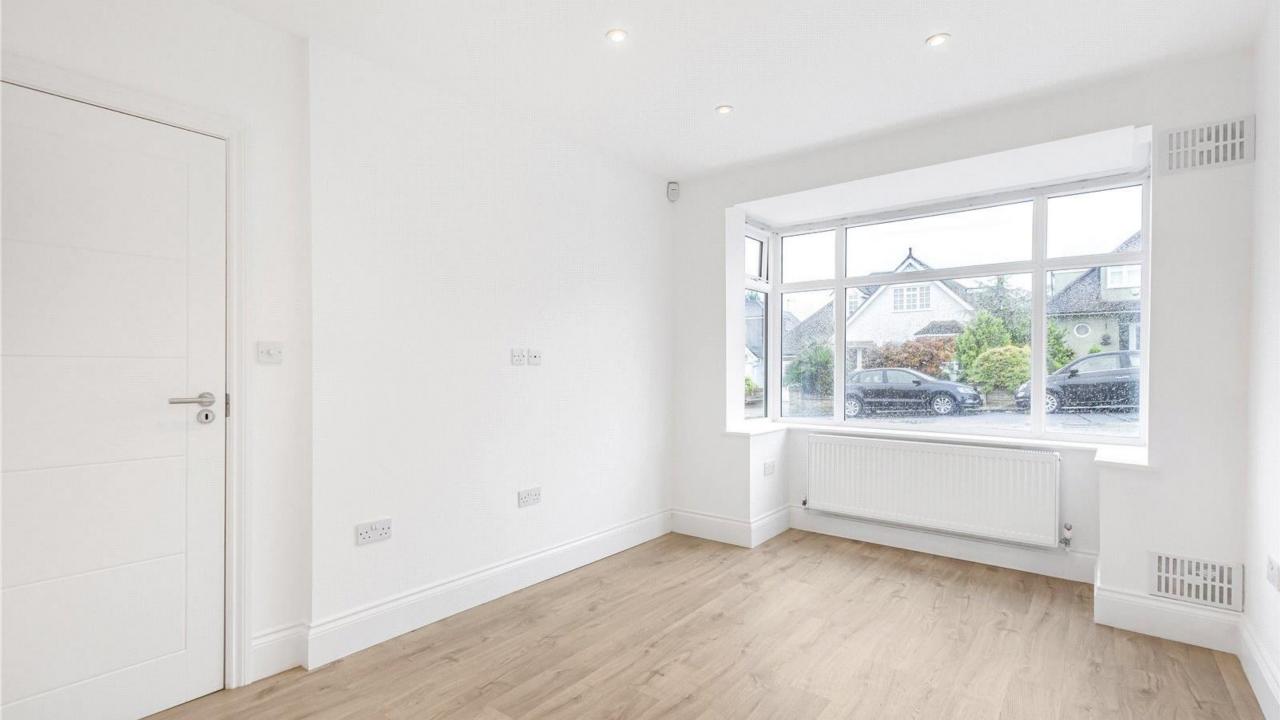

**Spacious Open-plan Living Area:** Bifold doors lead to a large, underfloor heating and raised patio providing a seamless connection between indoor and outdoor spaces.

**Modern Kitchen:** Features quartz countertops, a central island, underfloor heating and ample space for cooking and entertaining.