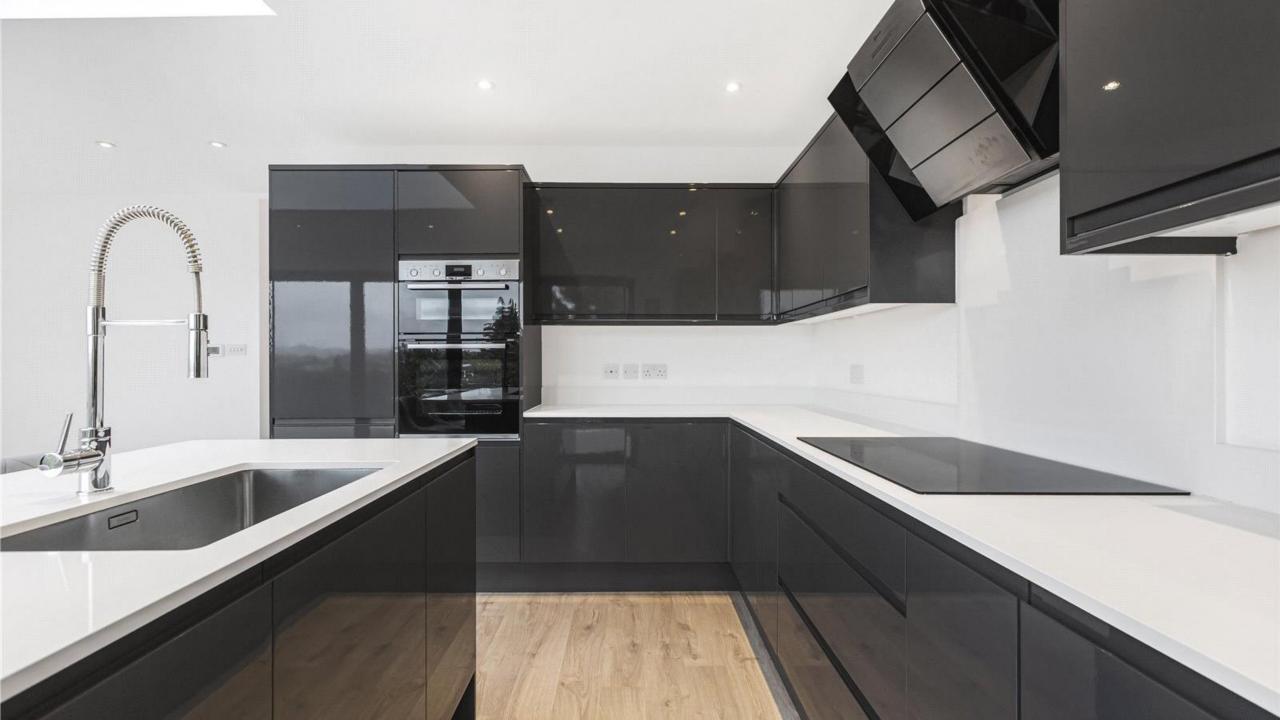

**Spacious Open-plan Living Area:** Bifold doors lead to a large, underfloor heating and raised patio providing a seamless connection between indoor and outdoor spaces.

**Modern Kitchen:** Features quartz countertops, a central island, underfloor heating and ample space for cooking and entertaining.