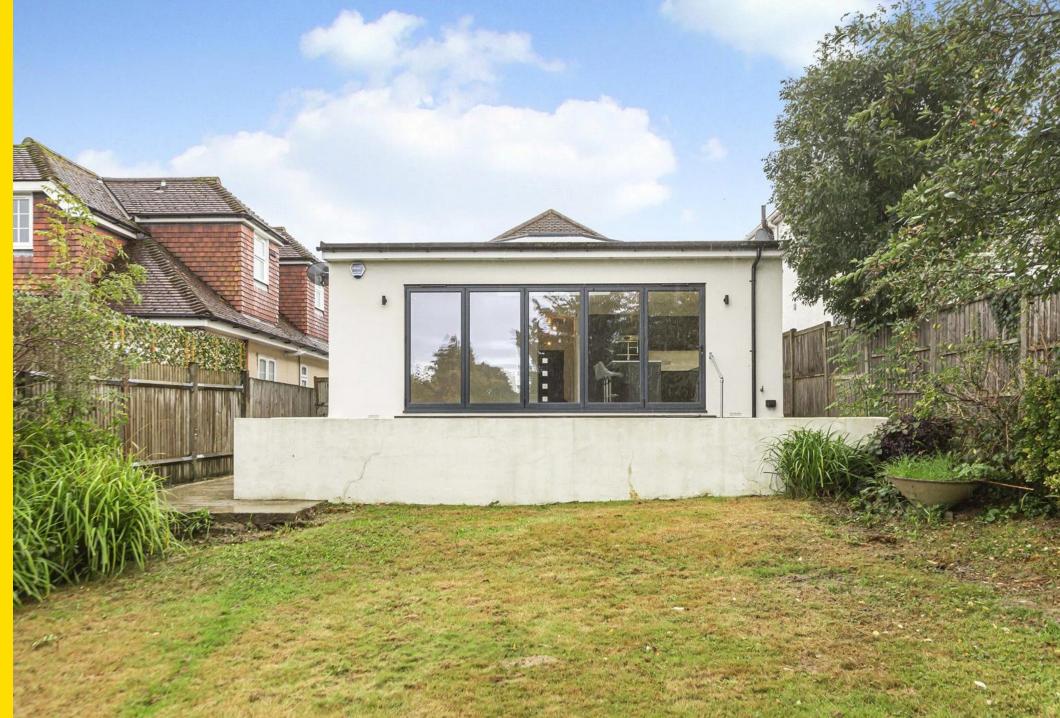

**Spacious Open-plan Living Area:** Bifold doors lead to a large, underfloor heating and raised patio providing a seamless connection between indoor and outdoor spaces.

**Modern Kitchen:** Features quartz countertops, a central island, underfloor heating and ample space for cooking and entertaining.

**Large Garden and Patio:** Perfect for relaxation, gardening, or outdoor gatherings.

Off-Street Parking: Offering convenience and ample space for vehicles.

**Planning Permission:** Previous approval for a second floor offers exciting potential to increase living space.