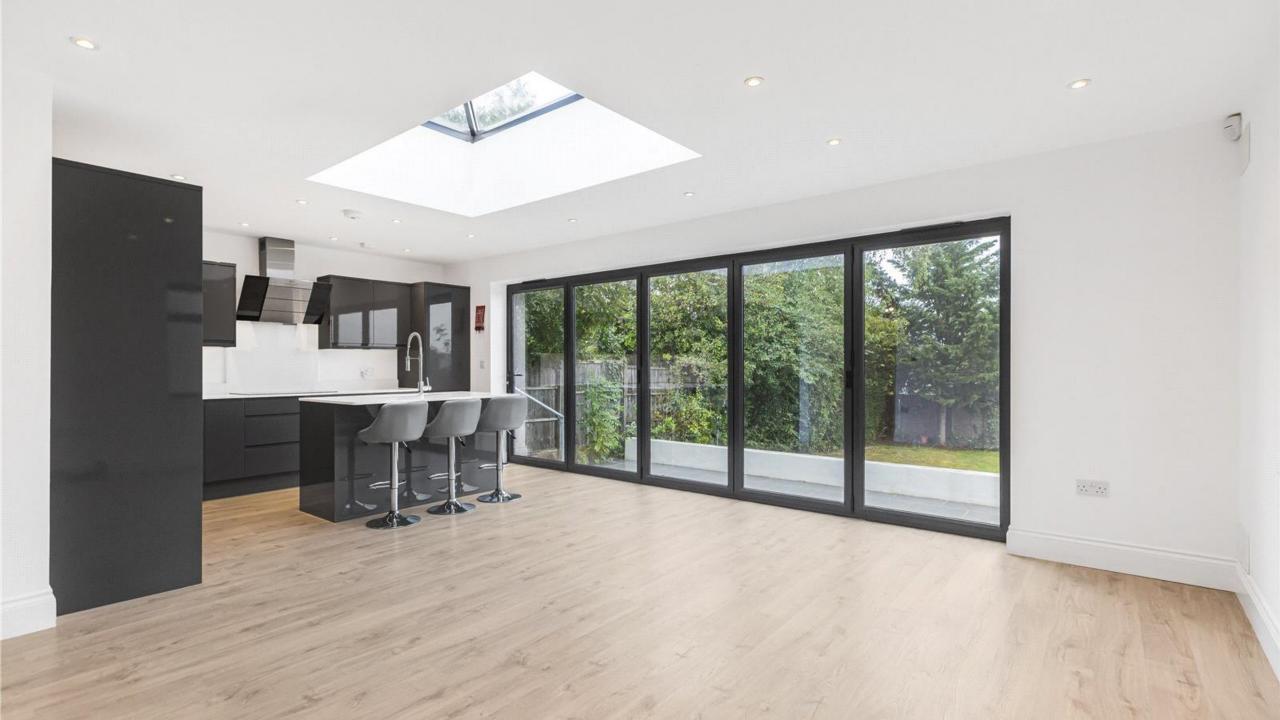

**Spacious Open-plan Living Area:** Bifold doors lead to a large, underfloor heating and raised patio providing a seamless connection between indoor and outdoor spaces.

**Modern Kitchen:** Features quartz countertops, a central island, underfloor heating and ample space for cooking and entertaining.