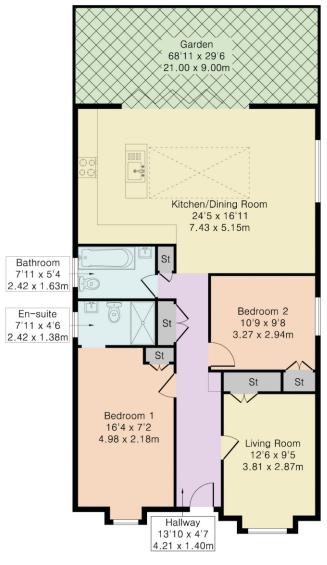

#### **Key Features**

**Three Double Bedrooms:** Includes a master suite with a contemporary ensuite shower room. The family bathroom is also finished to a high specification with a contemporary finish.

**Spacious Open-plan Living Area:** Bifold doors lead to a large, underfloor heating and raised patio providing a seamless connection between indoor and outdoor spaces.

**Modern Kitchen:** Features quartz countertops, a central island, underfloor heating and ample space for cooking and entertaining.

#### Approximate Gross Internal Area 1016 sq ft - 94 sq m