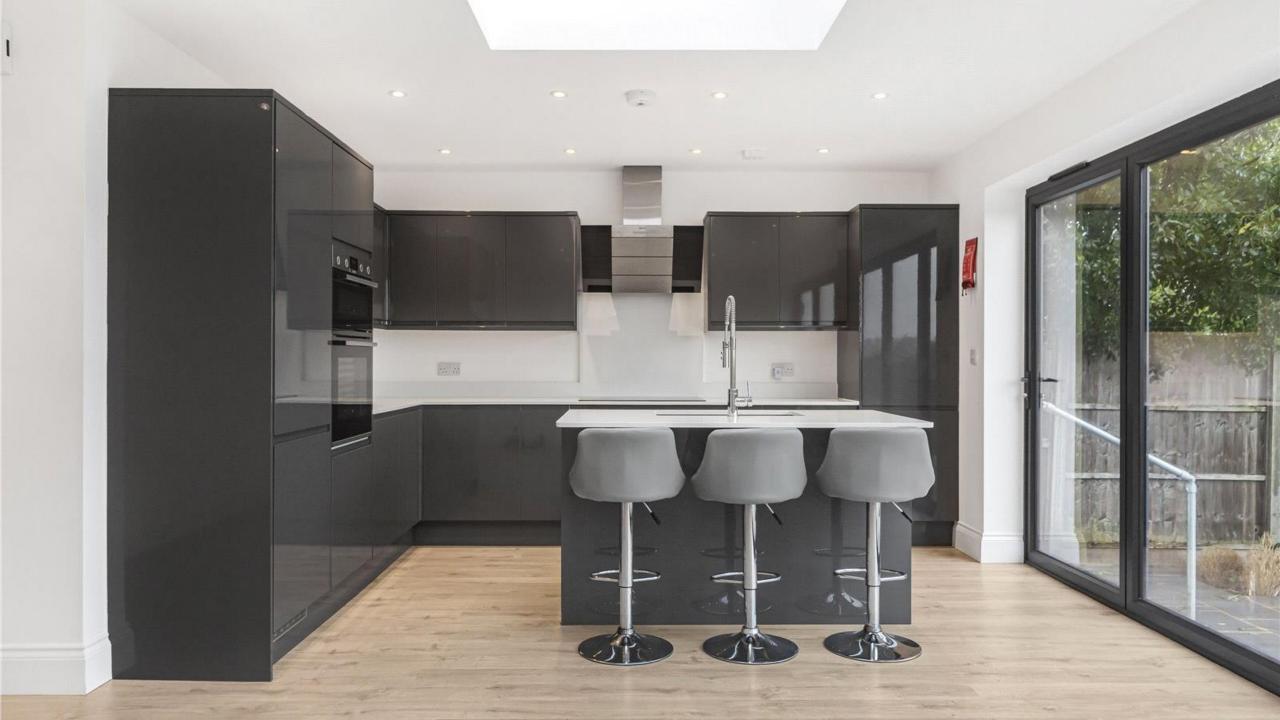

**Spacious Open-plan Living Area:** Bifold doors lead to a large, underfloor heating and raised patio providing a seamless connection between indoor and outdoor spaces.

**Modern Kitchen:** Features quartz countertops, a central island, underfloor heating and ample space for cooking and entertaining.