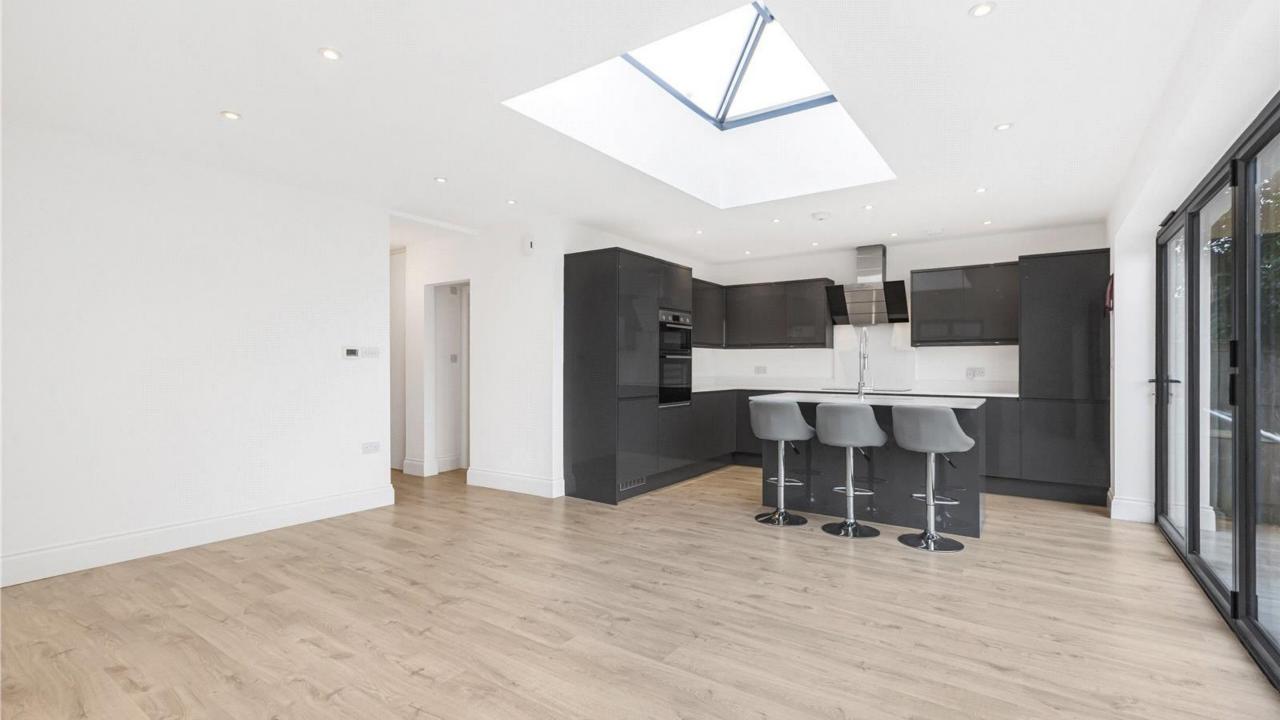

**Spacious Open-plan Living Area:** Bifold doors lead to a large, underfloor heating and raised patio providing a seamless connection between indoor and outdoor spaces.

**Modern Kitchen:** Features quartz countertops, a central island, underfloor heating and ample space for cooking and entertaining.