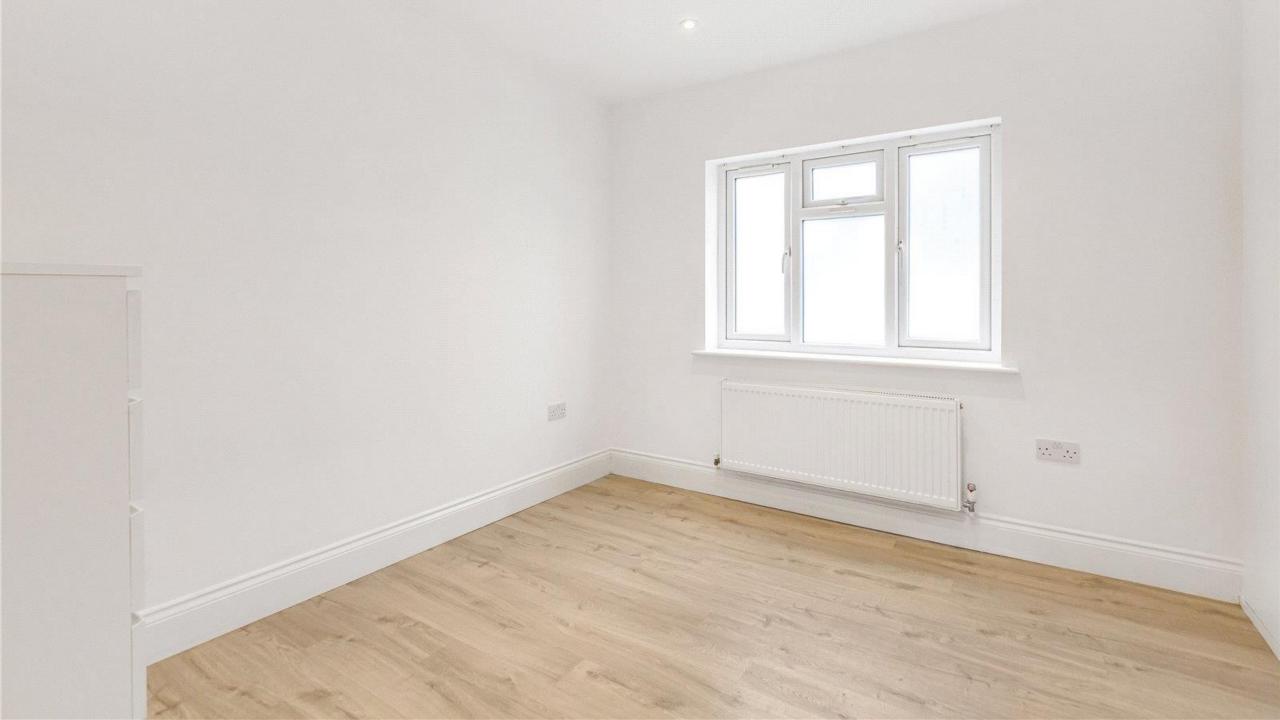

#### **Key Features**

**Three Double Bedrooms:** Includes a master suite with a contemporary ensuite shower room. The family bathroom is also finished to a high specification with a contemporary finish.

**Spacious Open-plan Living Area:** Bifold doors lead to a large, underfloor heating and raised patio providing a seamless connection between indoor and outdoor spaces.

**Modern Kitchen:** Features quartz countertops, a central island, underfloor heating and ample space for cooking and entertaining.