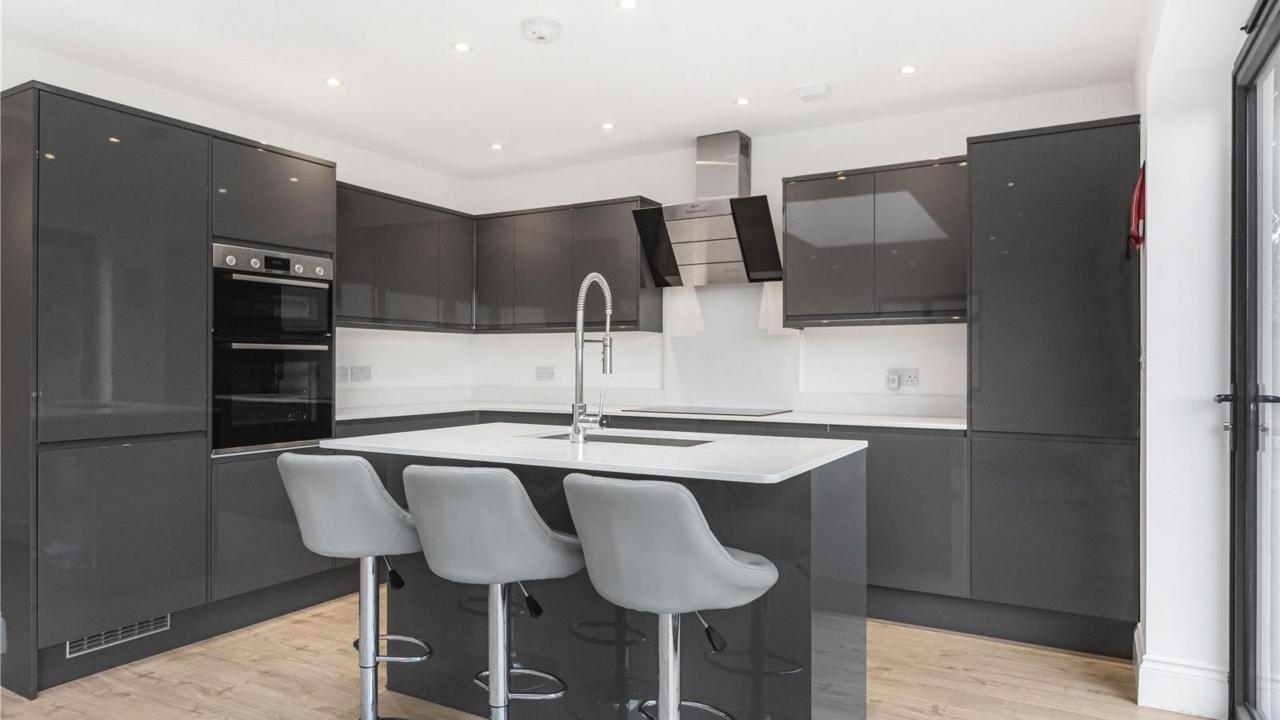

**Spacious Open-plan Living Area:** Bifold doors lead to a large, underfloor heating and raised patio providing a seamless connection between indoor and outdoor spaces.

**Modern Kitchen:** Features quartz countertops, a central island, underfloor heating and ample space for cooking and entertaining.