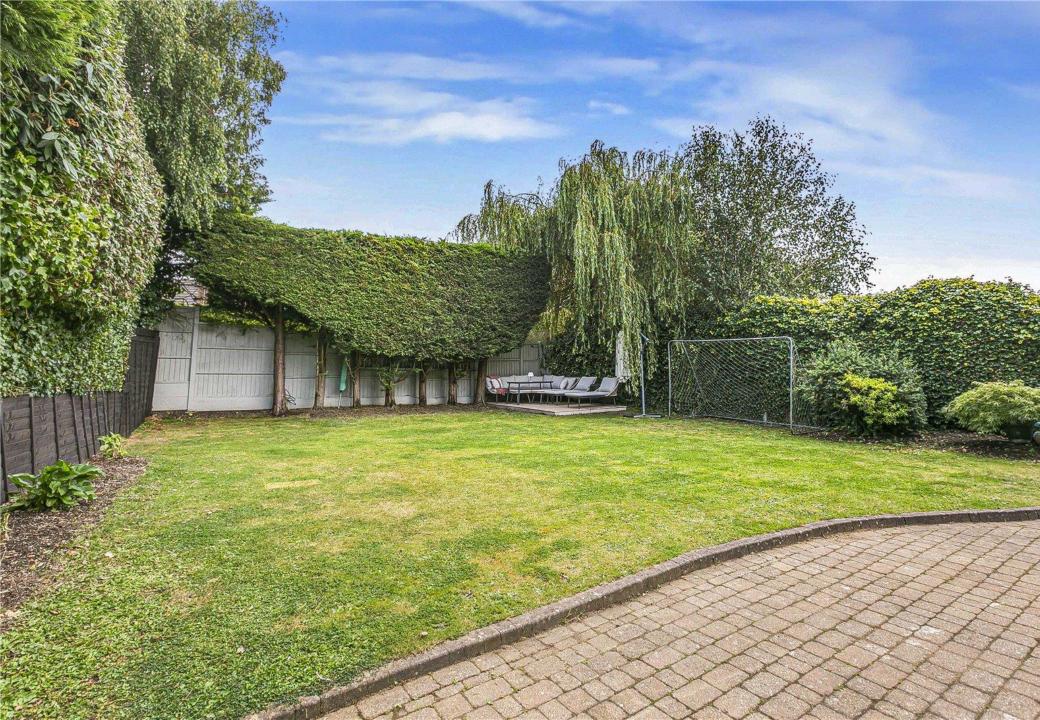

-2018-

The ground floor comprises spacious reception hallway, lounge, family room, gym, wonderful open plan kitchen/diner, utility and guest cloakroom. On the first floor there are five bedrooms with the principal enjoying dressing room and en suite facilities. There are four further bedrooms with one also having an ensuite and a family bathroom. The wonderful frontage is approached via a carriage driveway providing off street parking for several cars and allowing access to the integral garage. The low maintenance rear garden has a paved seating area to the immediate rear with a further seating area to the rear corner, the remainder is laid mainly to lawn.