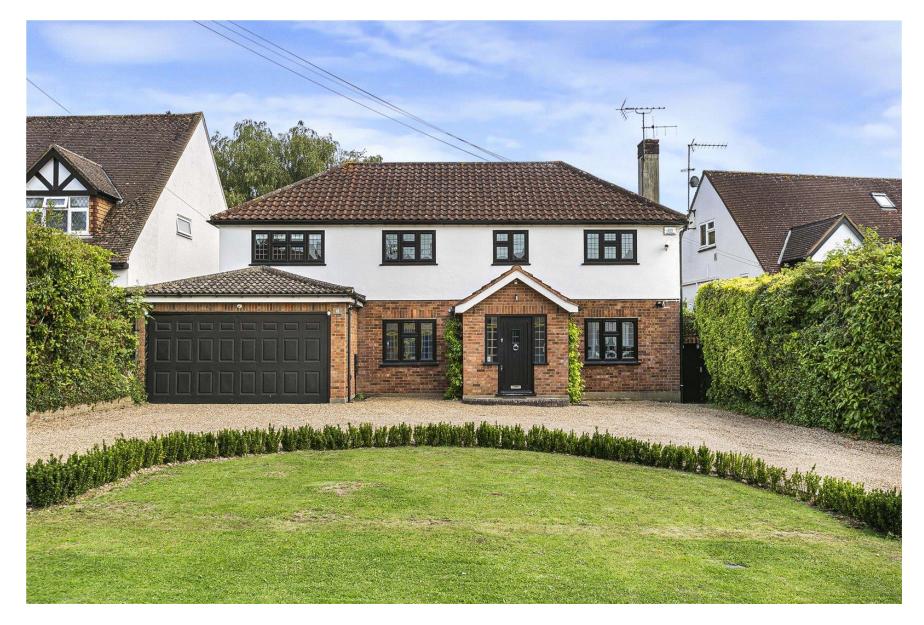

## Mymms Drive, Brookmans Park AL9 7AE

✤ NO ONWARD CHAIN. This wonderful five bedroom detached residence boasts circa 3000 sq ft of versatile, modern living accommodation arranged over two floors and located on one of Brookmans Park most sought after locations.

-2018-

The ground floor comprises spacious reception hallway, lounge, family room, gym, wonderful open plan kitchen/diner, utility and guest cloakroom. On the first floor there are five bedrooms with the principal enjoying dressing room and en suite facilities. There are four further bedrooms with one also having an ensuite and a family bathroom. The wonderful frontage is approached via a carriage driveway providing off street parking for several cars and allowing access to the integral garage. The low maintenance rear garden has a paved seating area to the immediate rear with a further seating area to the rear corner, the remainder is laid mainly to lawn.