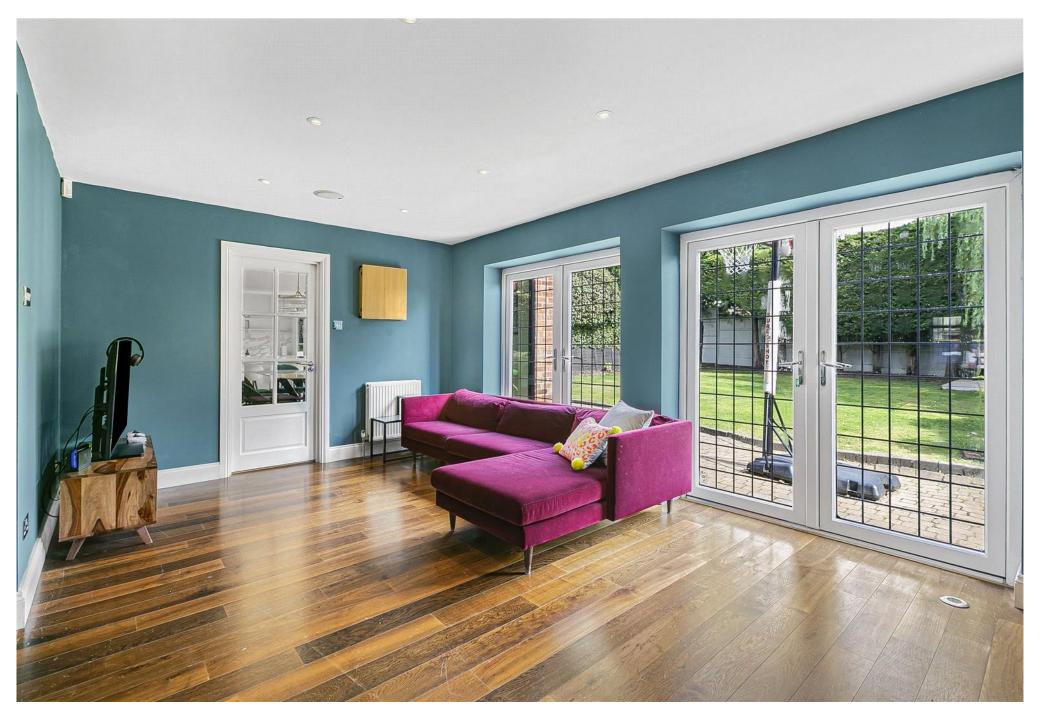

-2018-

The ground floor comprises spacious reception hallway, lounge, family room, gym, wonderful open plan kitchen/diner, utility and guest cloakroom. On the first floor there are five bedrooms with the principal enjoying dressing room and en suite facilities. There are four further bedrooms with one also having an ensuite and a family bathroom. The wonderful frontage is approached via a carriage driveway providing off street parking for several cars and allowing access to the integral garage. The low maintenance rear garden has a paved seating area to the immediate rear with a further seating area to the rear corner, the remainder is laid mainly to lawn.