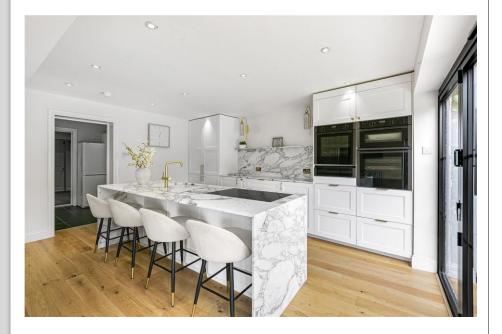

-2018-

The ground floor comprises spacious reception hallway, lounge, family room, gym, wonderful open plan kitchen/diner, utility and guest cloakroom. On the first floor there are five bedrooms with the principal enjoying dressing room and en suite facilities. There are four further bedrooms with one also having an ensuite and a family bathroom. The wonderful frontage is approached via a carriage driveway providing off street parking for several cars and allowing access to the integral garage. The low maintenance rear garden has a paved seating area to the immediate rear with a further seating area to the rear corner, the remainder is laid mainly to lawn.

Ground Floor