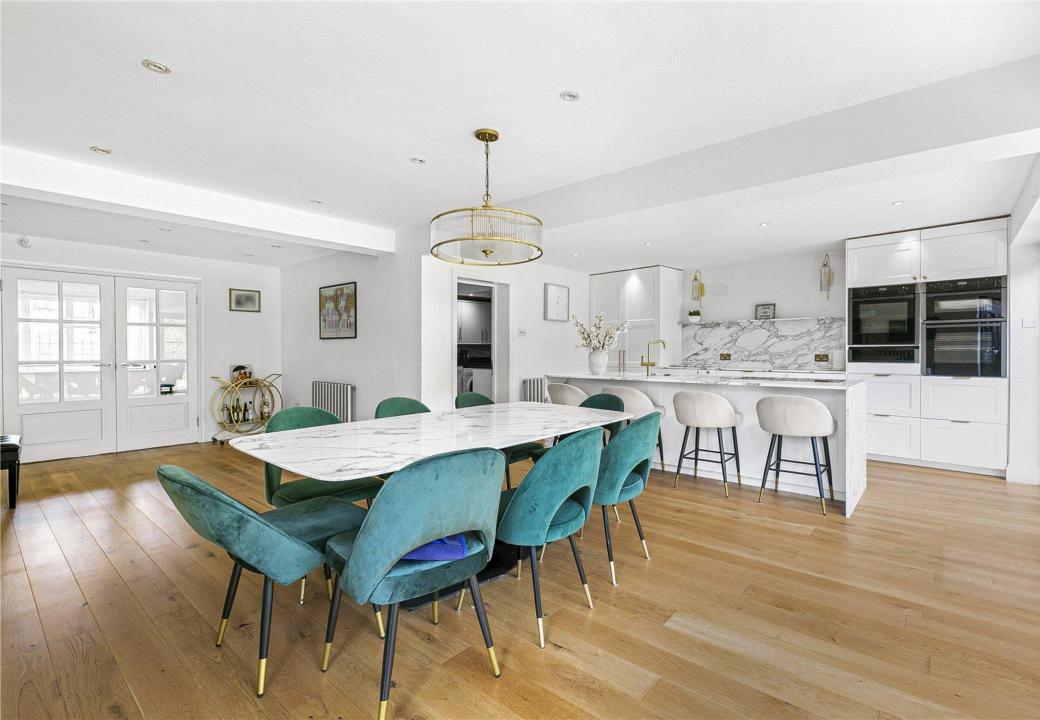

-2018-

The ground floor comprises spacious reception hallway, lounge, family room, gym, wonderful open plan kitchen/diner, utility and guest cloakroom. On the first floor there are five bedrooms with the principal enjoying dressing room and en suite facilities. There are four further bedrooms with one also having an ensuite and a family bathroom. The wonderful frontage is approached via a carriage driveway providing off street parking for several cars and allowing access to the integral garage. The low maintenance rear garden has a paved seating area to the immediate rear with a further seating area to the rear corner, the remainder is laid mainly to lawn.

Ground Floor