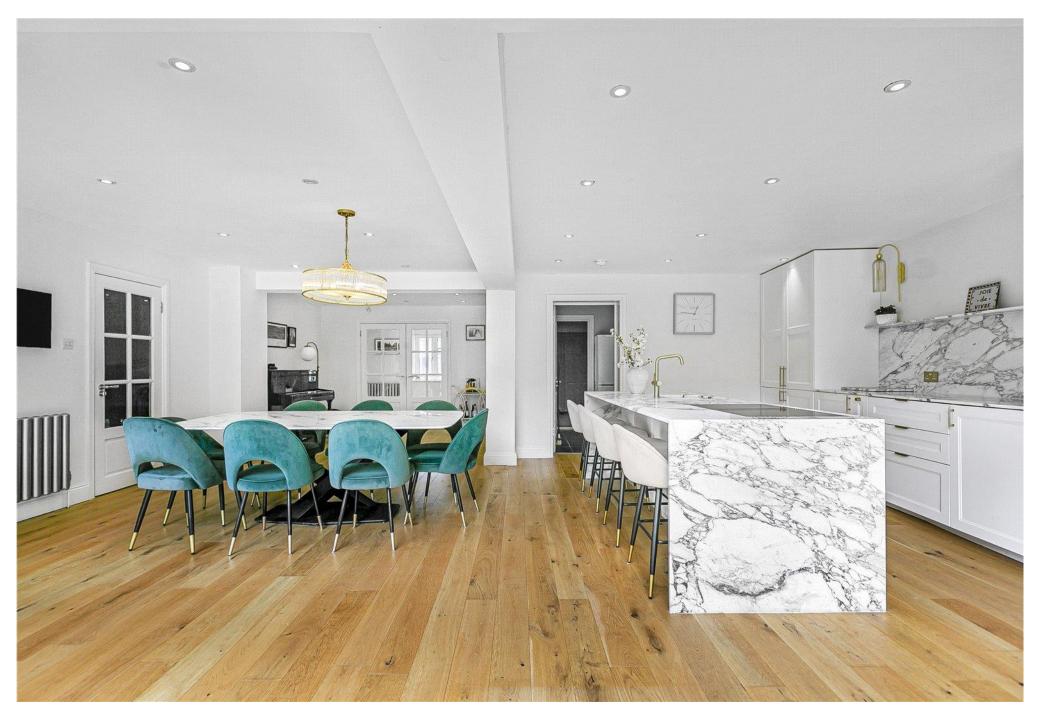

-2018-

The ground floor comprises spacious reception hallway, lounge, family room, gym, wonderful open plan kitchen/diner, utility and guest cloakroom. On the first floor there are five bedrooms with the principal enjoying dressing room and en suite facilities. There are four further bedrooms with one also having an ensuite and a family bathroom. The wonderful frontage is approached via a carriage driveway providing off street parking for several cars and allowing access to the integral garage. The low maintenance rear garden has a paved seating area to the immediate rear with a further seating area to the rear corner, the remainder is laid mainly to lawn.

Ground Floor