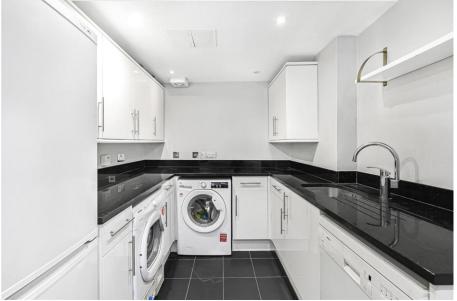

-2018-

The ground floor comprises spacious reception hallway, lounge, family room, gym, wonderful open plan kitchen/diner, utility and guest cloakroom. On the first floor there are five bedrooms with the principal enjoying dressing room and en suite facilities. There are four further bedrooms with one also having an ensuite and a family bathroom. The wonderful frontage is approached via a carriage driveway providing off street parking for several cars and allowing access to the integral garage. The low maintenance rear garden has a paved seating area to the immediate rear with a further seating area to the rear corner, the remainder is laid mainly to lawn.

Ground Floor