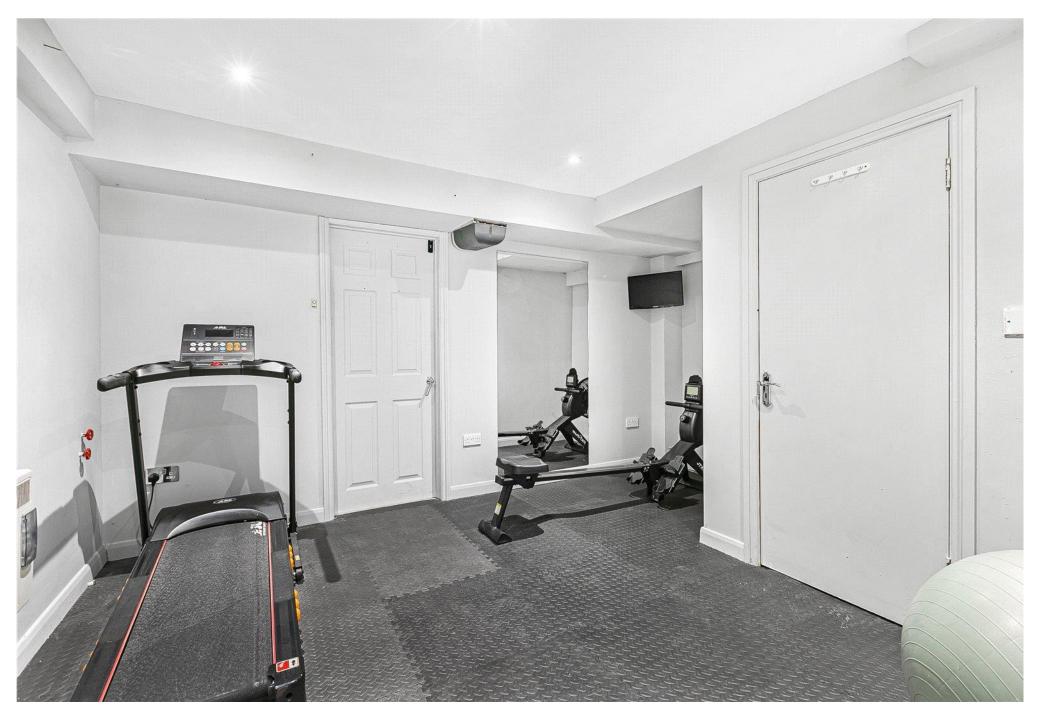

-2018-

The ground floor comprises spacious reception hallway, lounge, family room, gym, wonderful open plan kitchen/diner, utility and guest cloakroom. On the first floor there are five bedrooms with the principal enjoying dressing room and en suite facilities. There are four further bedrooms with one also having an ensuite and a family bathroom. The wonderful frontage is approached via a carriage driveway providing off street parking for several cars and allowing access to the integral garage. The low maintenance rear garden has a paved seating area to the immediate rear with a further seating area to the rear corner, the remainder is laid mainly to lawn.