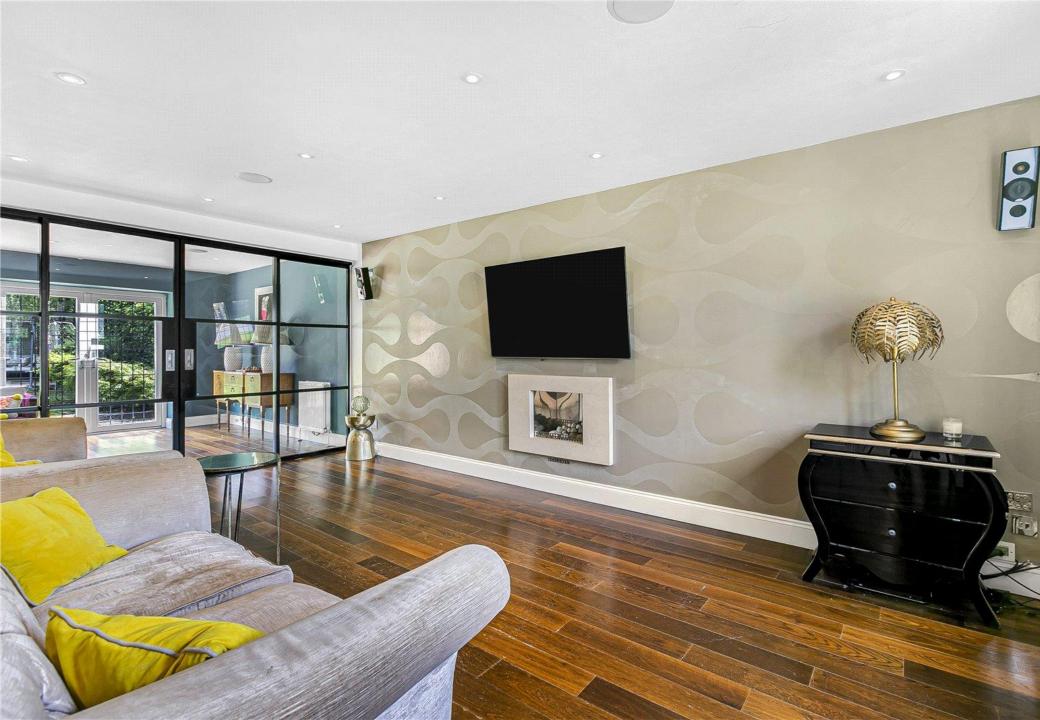

-2018-

The ground floor comprises spacious reception hallway, lounge, family room, gym, wonderful open plan kitchen/diner, utility and guest cloakroom. On the first floor there are five bedrooms with the principal enjoying dressing room and en suite facilities. There are four further bedrooms with one also having an ensuite and a family bathroom. The wonderful frontage is approached via a carriage driveway providing off street parking for several cars and allowing access to the integral garage. The low maintenance rear garden has a paved seating area to the immediate rear with a further seating area to the rear corner, the remainder is laid mainly to lawn.

Ground Floor