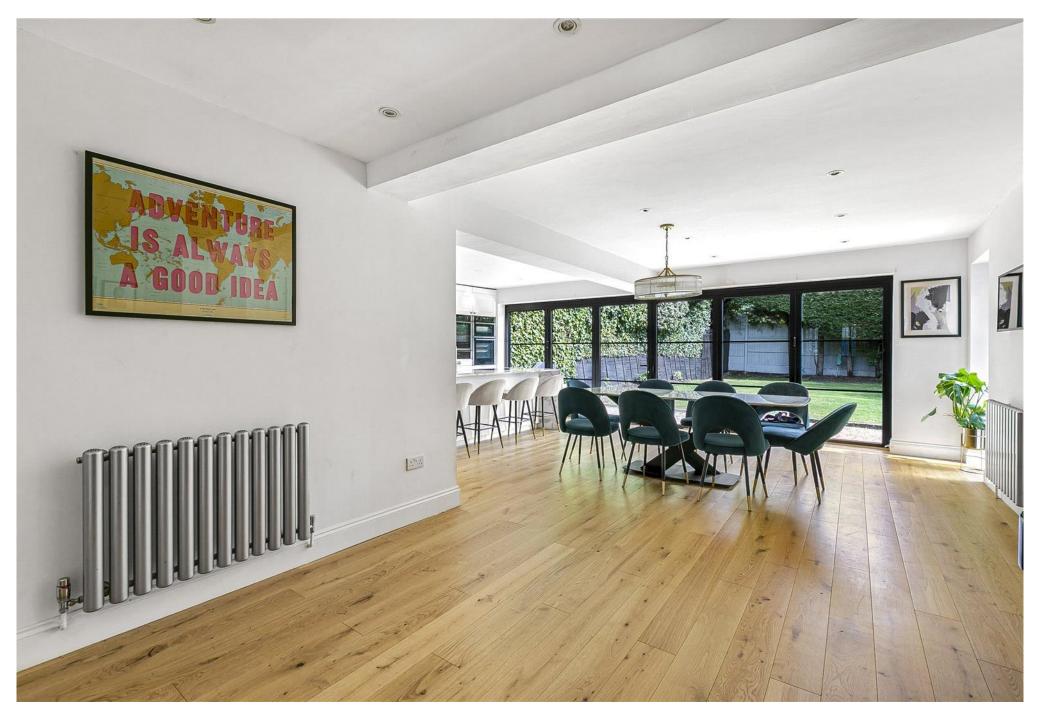

-2018-

The ground floor comprises spacious reception hallway, lounge, family room, gym, wonderful open plan kitchen/diner, utility and guest cloakroom. On the first floor there are five bedrooms with the principal enjoying dressing room and en suite facilities. There are four further bedrooms with one also having an ensuite and a family bathroom. The wonderful frontage is approached via a carriage driveway providing off street parking for several cars and allowing access to the integral garage. The low maintenance rear garden has a paved seating area to the immediate rear with a further seating area to the rear corner, the remainder is laid mainly to lawn.

Ground Floor