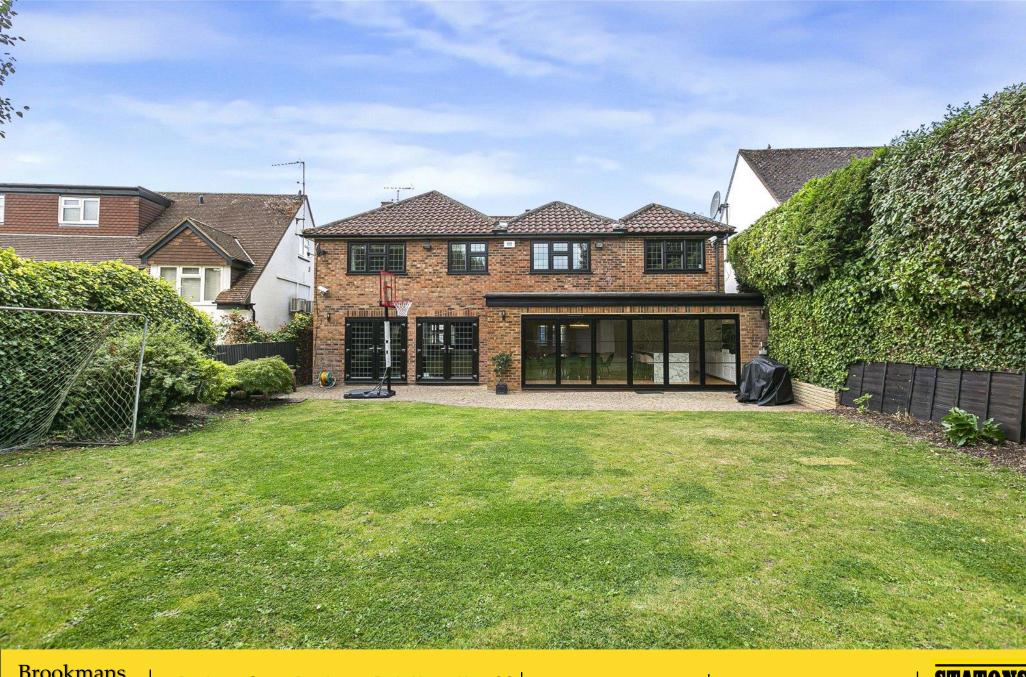

## Mymms Drive, Brookmans Park AL9 7AE

✤ NO ONWARD CHAIN. This wonderful five bedroom detached residence boasts circa 3000 sq ft of versatile, modern living accommodation arranged over two floors and located on one of Brookmans Park most sought after locations.

-2018-

The ground floor comprises spacious reception hallway, lounge, family room, gym, wonderful open plan kitchen/diner, utility and guest cloakroom. On the first floor there are five bedrooms with the principal enjoying dressing room and en suite facilities. There are four further bedrooms with one also having an ensuite and a family bathroom. The wonderful frontage is approached via a carriage driveway providing off street parking for several cars and allowing access to the integral garage. The low maintenance rear garden has a paved seating area to the immediate rear with a further seating area to the rear corner, the remainder is laid mainly to lawn.