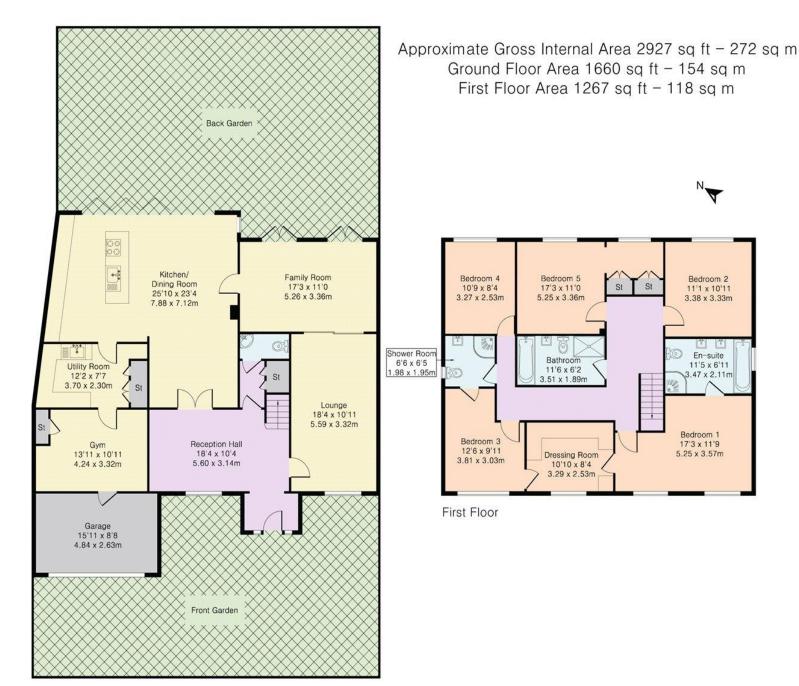

-2018-

The ground floor comprises spacious reception hallway, lounge, family room, gym, wonderful open plan kitchen/diner, utility and guest cloakroom. On the first floor there are five bedrooms with the principal enjoying dressing room and en suite facilities. There are four further bedrooms with one also having an ensuite and a family bathroom. The wonderful frontage is approached via a carriage driveway providing off street parking for several cars and allowing access to the integral garage. The low maintenance rear garden has a paved seating area to the immediate rear with a further seating area to the rear corner, the remainder is laid mainly to lawn.

Ground Floor