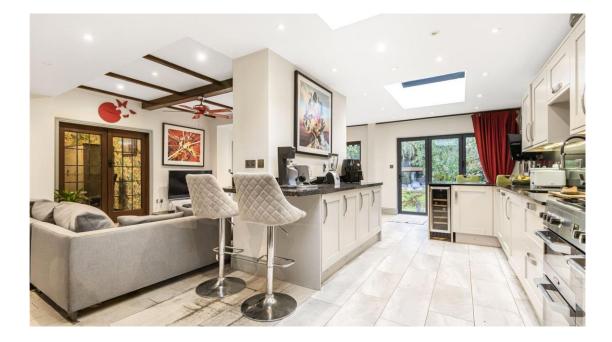

As you enter, you are greeted by an elegant hallway with, we believe, original wood panelling, exuding character and charm.

The main family room is thoughtfully designed with distinct kitchen, living, and dining areas, centered around a striking brick fireplace. An adjacent garage, currently utilized as a utility room, adds practicality.