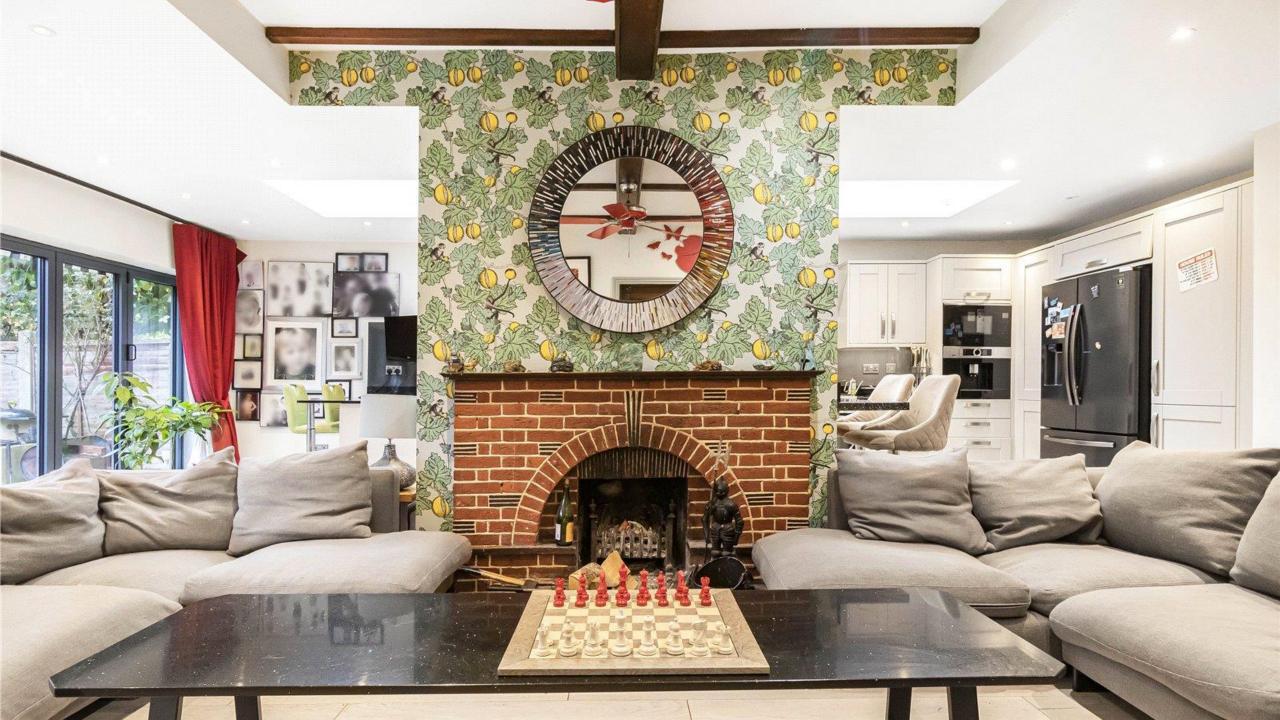

As you enter, you are greeted by an elegant hallway with, we believe, original wood panelling, exuding character and charm.

The main family room is thoughtfully designed with distinct kitchen, living, and dining areas, centered around a striking brick fireplace. An adjacent garage, currently utilized as a utility room, adds practicality.