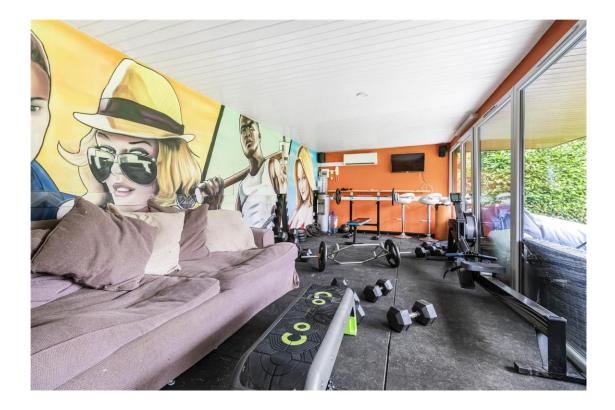

A family bathroom serves the additional bedrooms, while a fifth bedroom offers versatile space.

The rear garden is predominantly laid to lawn, complemented by a large garden room currently serving as a gym. The front of the property features off-street parking and direct access to the garage.