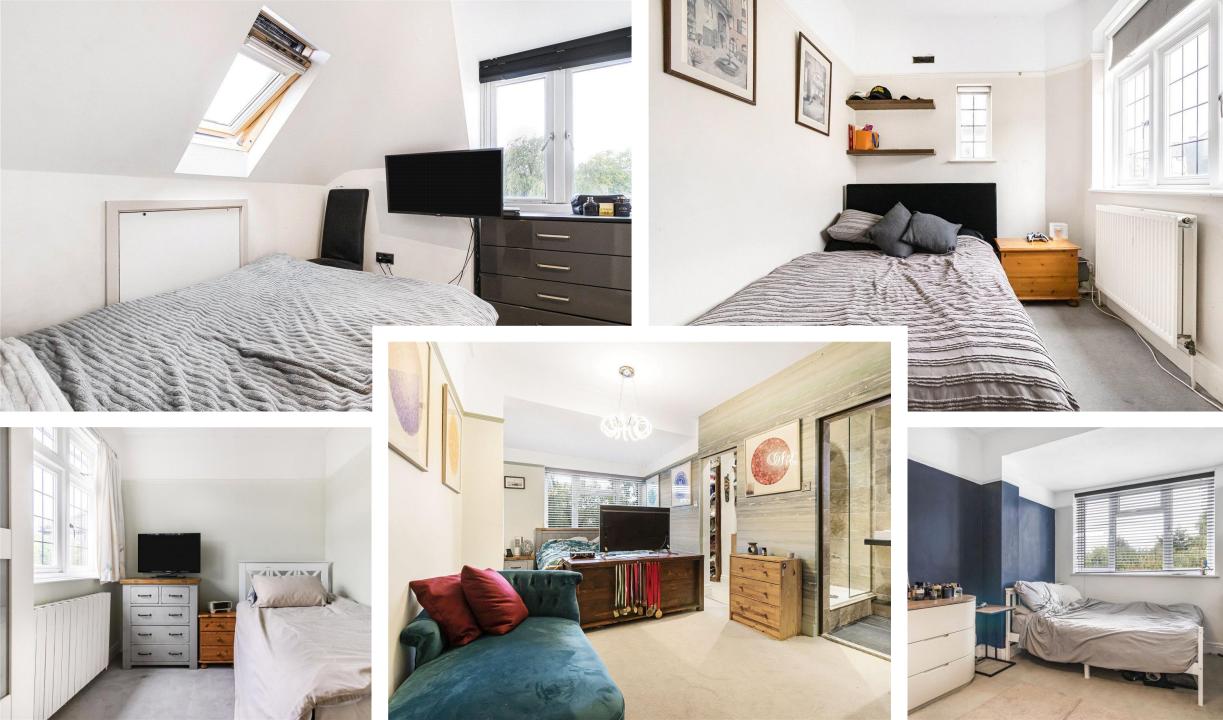

Additional features include a beautiful dining room with its own fireplace, a sauna/jacuzzi room and a convenient cloakroom. The first-floor hosts four well-proportioned bedrooms, including a principal suite complete with an ensuite shower room and a walk-in wardrobe.

A family bathroom serves the additional bedrooms, while a fifth bedroom offers versatile space.

The rear garden is predominantly laid to lawn, complemented by a large garden room currently serving as a gym. The front of the property features off-street parking and direct access to the garage.