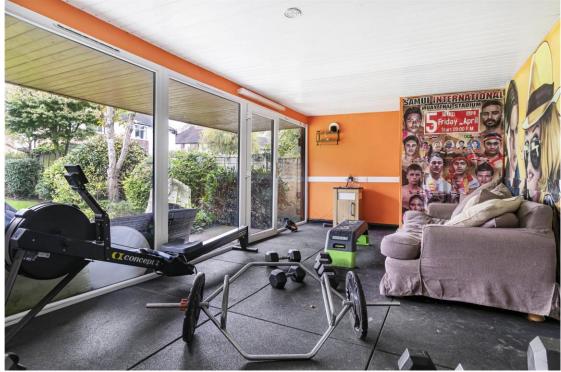

A family bathroom serves the additional bedrooms, while a fifth bedroom offers versatile space.

The rear garden is predominantly laid to lawn, complemented by a large garden room currently serving as a gym. The front of the property features off-street parking and direct access to the garage.