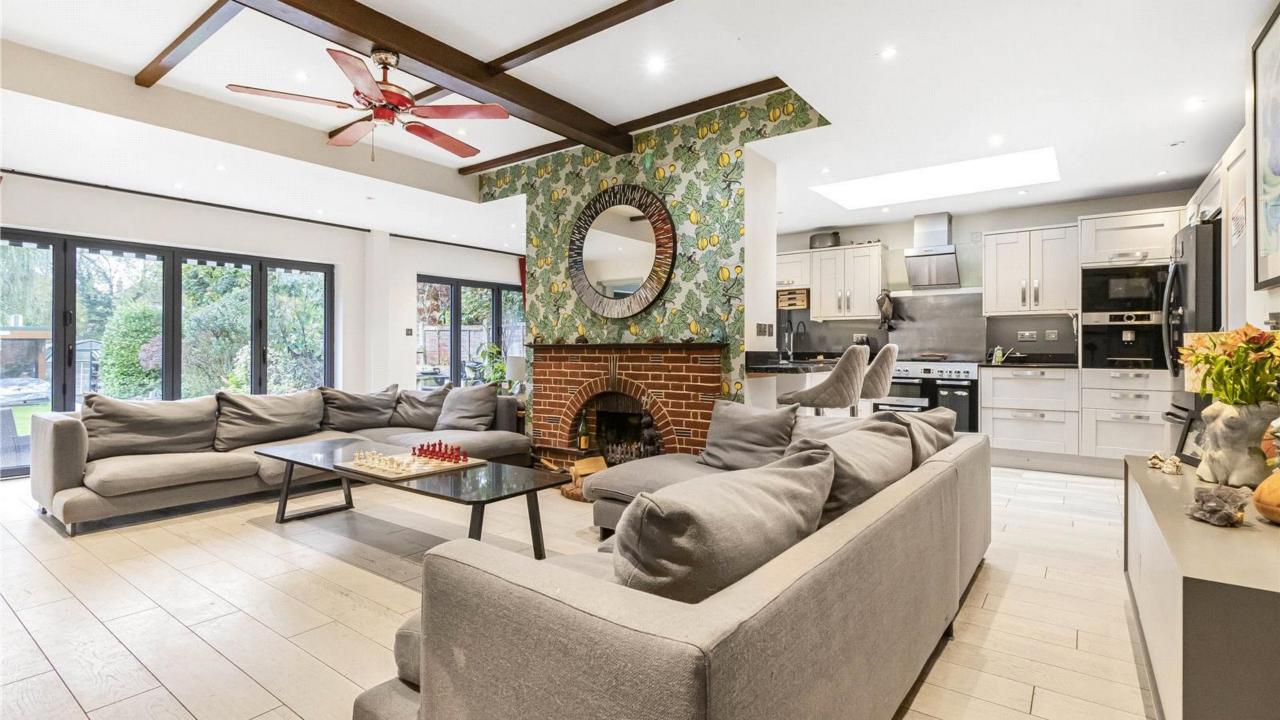

As you enter, you are greeted by an elegant hallway with, we believe, original wood panelling, exuding character and charm.

The main family room is thoughtfully designed with distinct kitchen, living, and dining areas, centered around a striking brick fireplace. An adjacent garage, currently utilized as a utility room, adds practicality.