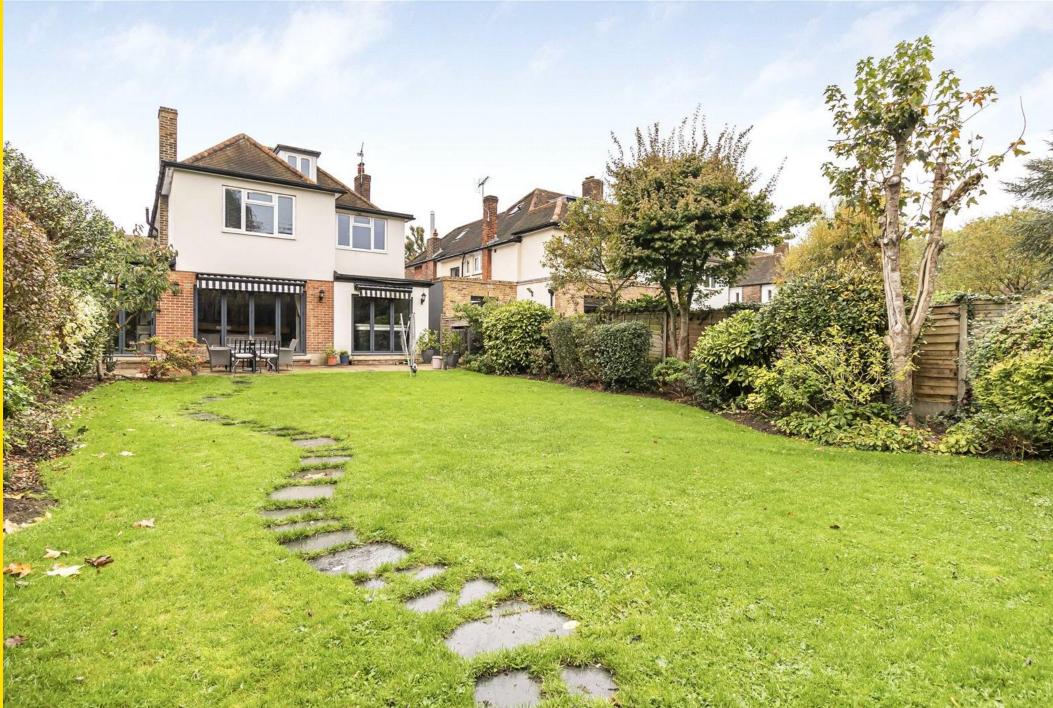

A family bathroom serves the additional bedrooms, while a fifth bedroom offers versatile space.

The rear garden is predominantly laid to lawn, complemented by a large garden room currently serving as a gym. The front of the property features off-street parking and direct access to the garage.