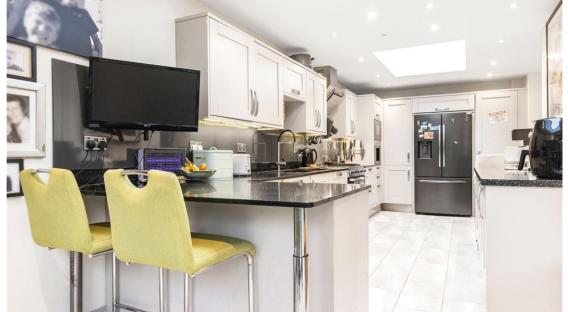

As you enter, you are greeted by an elegant hallway with, we believe, original wood panelling, exuding character and charm.

The main family room is thoughtfully designed with distinct kitchen, living, and dining areas, centered around a striking brick fireplace. An adjacent garage, currently utilized as a utility room, adds practicality.