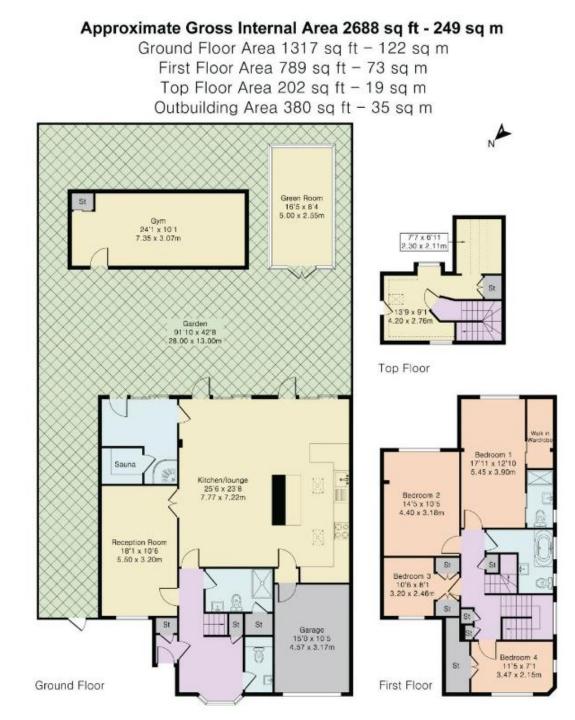

As you enter, you are greeted by an elegant hallway with, we believe, original wood panelling, exuding character and charm.

The main family room is thoughtfully designed with distinct kitchen, living, and dining areas, centered around a striking brick fireplace. An adjacent garage, currently utilized as a utility room, adds practicality.

Additional features include a beautiful dining room with its own fireplace, a sauna/jacuzzi room and a convenient cloakroom. The first-floor hosts four well-proportioned bedrooms, including a principal suite complete with an ensuite shower room and a walk-in wardrobe.

A family bathroom serves the additional bedrooms, while a fifth bedroom offers versatile space.

The rear garden is predominantly laid to lawn, complemented by a large garden room currently serving as a gym. The front of the property features off-street parking and direct access to the garage.