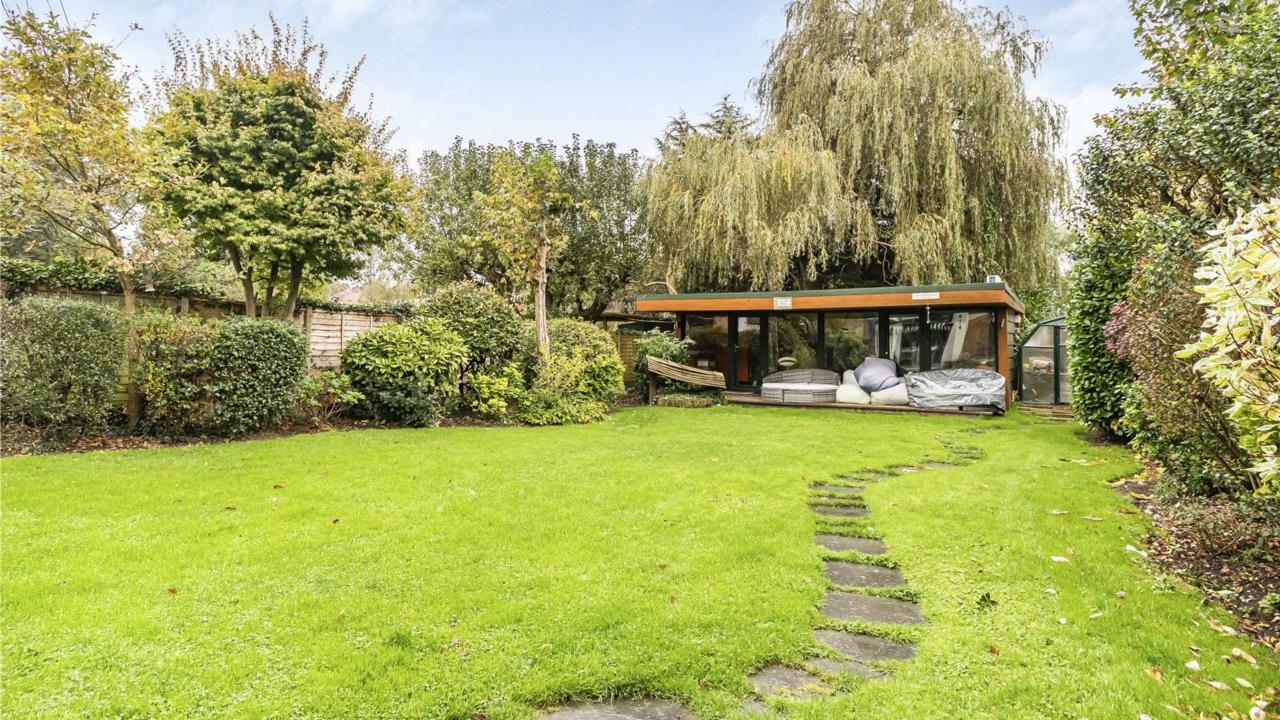

A family bathroom serves the additional bedrooms, while a fifth bedroom offers versatile space.

The rear garden is predominantly laid to lawn, complemented by a large garden room currently serving as a gym. The front of the property features off-street parking and direct access to the garage.