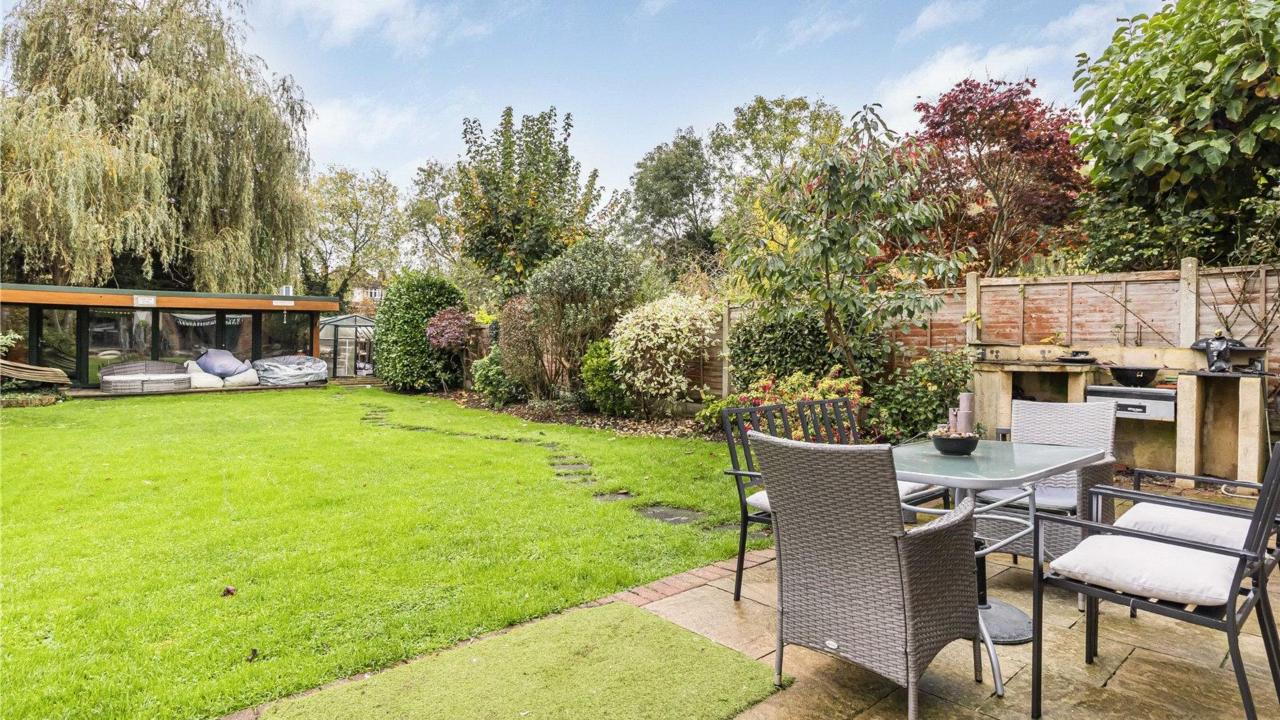

A family bathroom serves the additional bedrooms, while a fifth bedroom offers versatile space.

The rear garden is predominantly laid to lawn, complemented by a large garden room currently serving as a gym. The front of the property features off-street parking and direct access to the garage.