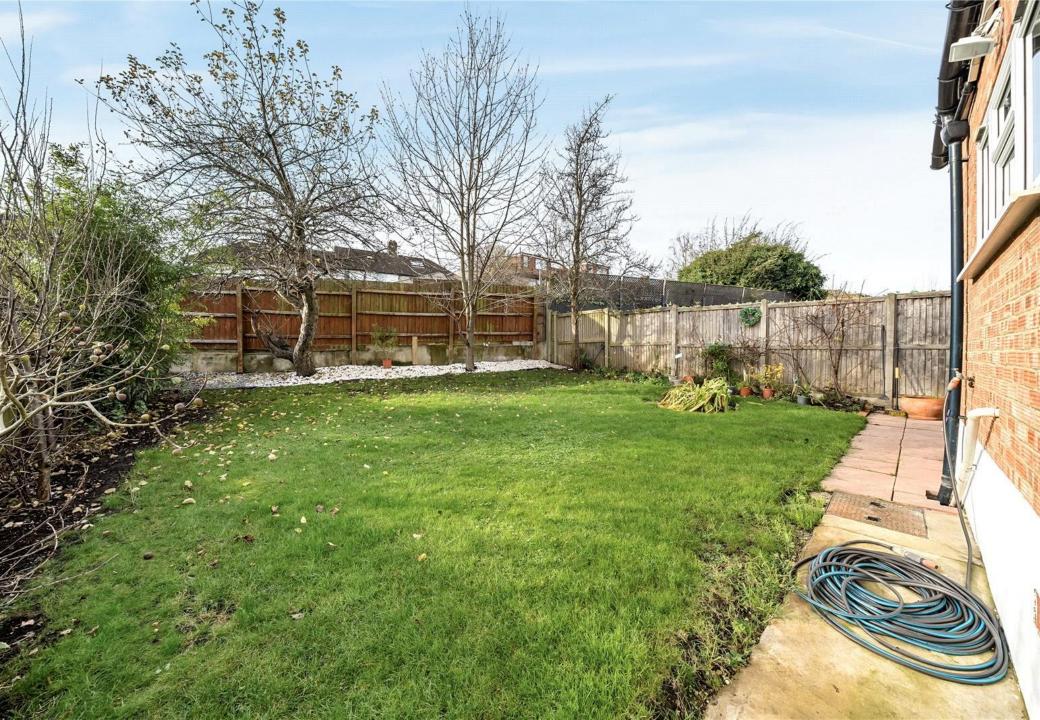

The rear garden is mainly laid to lawn with shrubbed borders. The front garden is mainly paved and there is parking for several vehicles.

Local Authority: Barnet Tax Band: F Tenure: Freehold