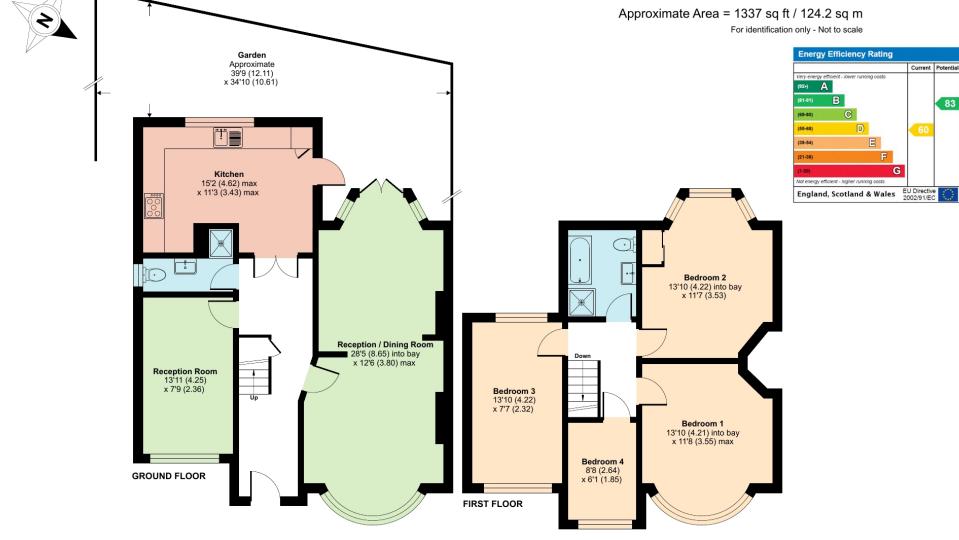

## \*\*\*CHAIN FREE\*\*\*

Set in this popular turning off Russell Lane we are delighted to offer this 4 bedroom semi detached family home.

The property is bright and spacious throughout and comprises a welcoming entrance hall which leads onto a well-proportioned reception/dining room. There is a second reception room, guest cloakroom with shower and contemporary fitted kitchen/diner with a range of fitted appliances.

The second floor comprises 4 bedrooms and a family bathroom. The modern condition of the property ensures a contemporary feel throughout, perfect for those looking for a stylish and updated living space.

The rear garden is mainly laid to lawn with shrubbed borders. The front garden is mainly paved and there is parking for several vehicles.

Local Authority: Barnet Tax Band: F Tenure: Freehold