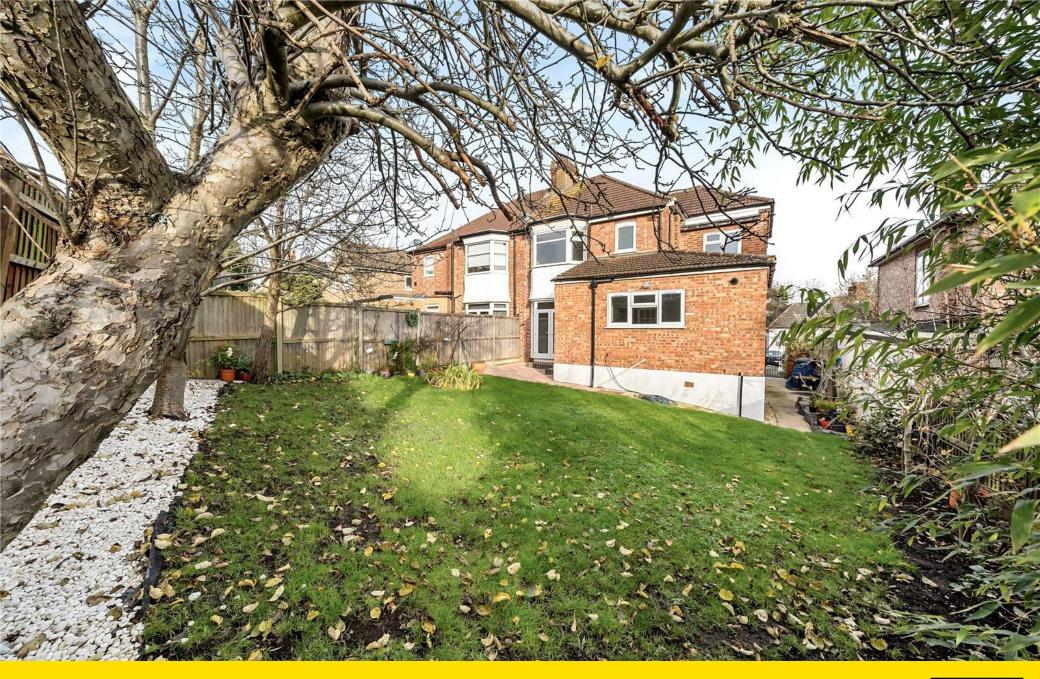

The rear garden is mainly laid to lawn with shrubbed borders. The front garden is mainly paved and there is parking for several vehicles.

Local Authority: Barnet Tax Band: F Tenure: Freehold