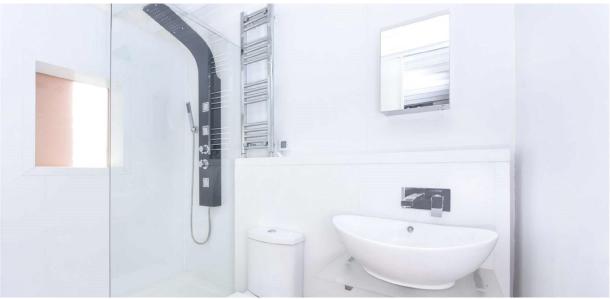

#### **Shower rooms**

Rain head and jet baton hand shower Black tower panel shower with 3 jets White metal walls Porcelain sinks on glass sheets Metal mirror cabinet