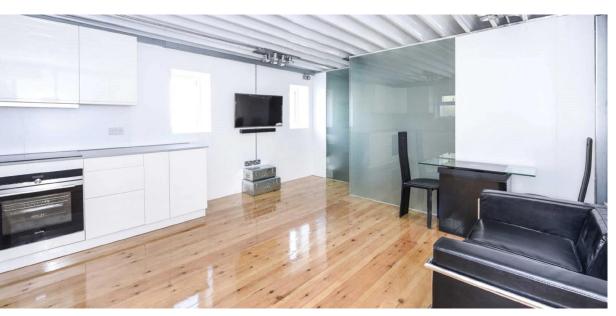

#### Kitchens

Fully fitted white gloss
Soft closing cabinets and drawers
Stone worktops
Flexible monobloc tap
White metal splash backs
Siemens Appliances including Induction hob, oven, microwave, Indesit washer/dryer, fridge (some with freezer compartment), slimline dishwasher
Glasses, crockery, cutlery, pots, pans, kettle and utensils

#### **Electrics and Lighting**

43" Samsung Smart flat screen tv and sound bar Video doorbell linked by app to smartphone, tv, laptop, subject to connection Wireless remote door alarms Electric heating throughout LED low voltage lights