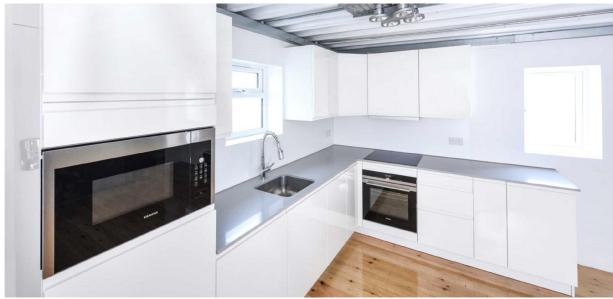

#### Kitchens

Fully fitted white gloss
Soft closing cabinets and drawers
Stone worktops
Flexible monobloc tap
White metal splash backs
Siemens Appliances including Induction hob, oven, microwave, Indesit washer/dryer, fridge (some with freezer compartment), slimline dishwasher
Glasses, crockery, cutlery, pots, pans, kettle and utensils