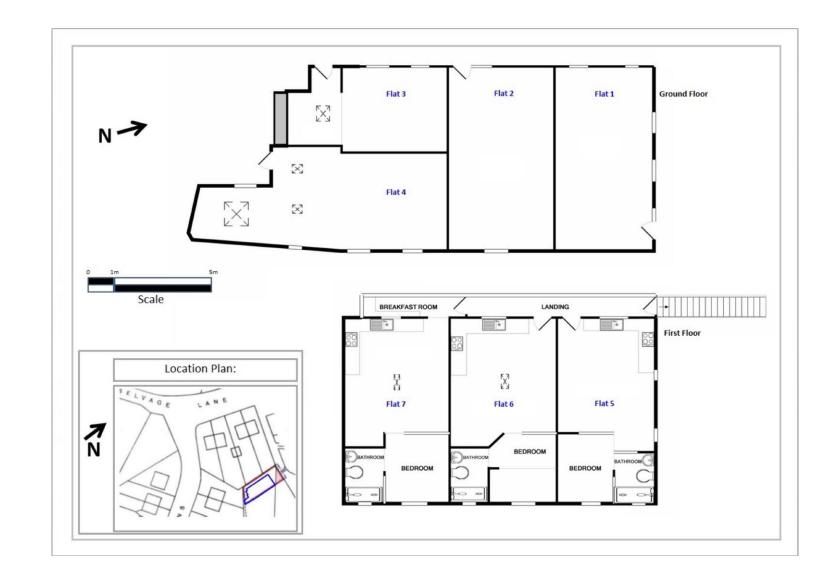

## Prices: £1200 per month - £1450 per month

A selection of 7 designer furnished and fitted industrial, warehouse style studio/1bedroom apartments which have recently been completed and are located close to local shops and within easy reach of Mill Hill shopping centre Mill Hill Broadway mainline station, Edgware underground Station (Northern Line) A1(M), M1 & M25.

| Flat | Price       | <b>Parking</b> |
|------|-------------|----------------|
|      | (per month) |                |
|      |             |                |
| 1    | £1,400.00   | Yes            |
| 2    | £1,300.00   | No             |
| 3    | £1,200.00   | No             |
| 4    | £1,450.00   | No             |
| 5    | £1,350.00   | No             |
| 6    | £1,350.00   | No             |
| 7    | £1,400.00   | No             |