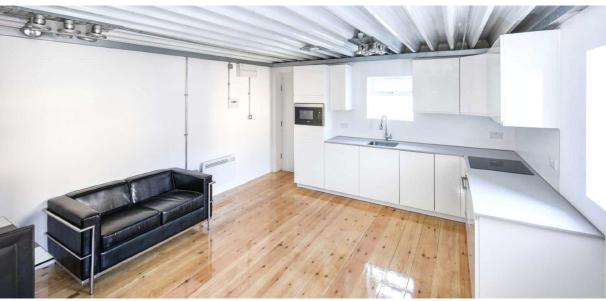

#### Kitchens

Fully fitted white gloss
Soft closing cabinets and drawers
Stone worktops
Flexible monobloc tap
White metal splash backs
Siemens Appliances including Induction hob, oven, microwave, Indesit washer/dryer, fridge (some with freezer compartment), slimline dishwasher
Glasses, crockery, cutlery, pots, pans, kettle and utensils