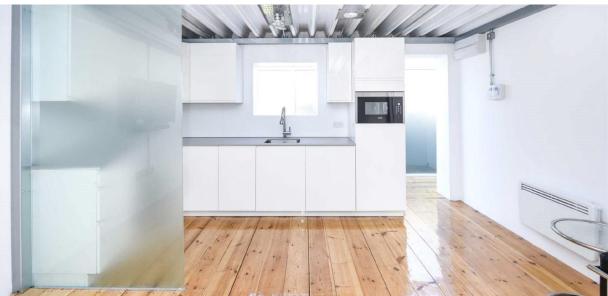

#### Kitchens

Fully fitted white gloss
Soft closing cabinets and drawers
Stone worktops
Flexible monobloc tap
White metal splash backs
Siemens Appliances including Induction hob, oven, microwave, Indesit washer/dryer, fridge (some with freezer compartment), slimline dishwasher
Glasses, crockery, cutlery, pots, pans, kettle and utensils