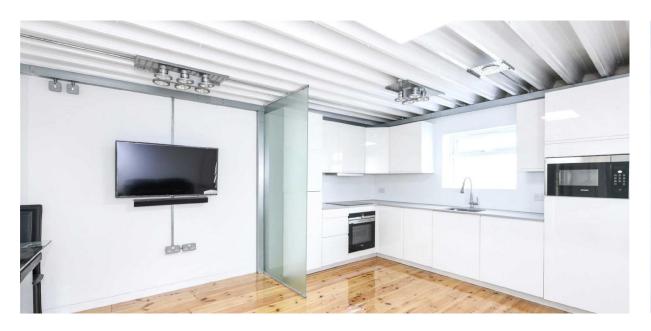

#### Kitchens

Fully fitted white gloss
Soft closing cabinets and drawers
Stone worktops
Flexible monobloc tap
White metal splash backs
Siemens Appliances including Induction hob, oven, microwave, Indesit washer/dryer, fridge (some with freezer compartment), slimline dishwasher
Glasses, crockery, cutlery, pots, pans, kettle and utensils

#### **Electrics and Lighting**

43" Samsung Smart flat screen tv and sound bar Video doorbell linked by app to smartphone, tv, laptop, subject to connection Wireless remote door alarms Electric heating throughout LED low voltage lights