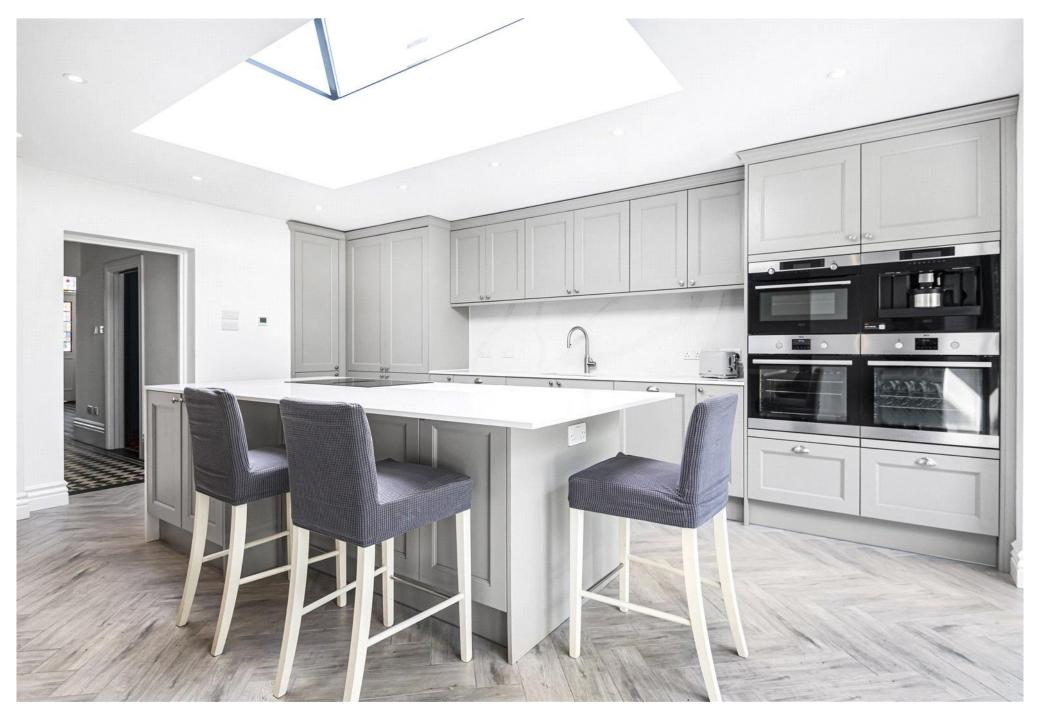

## **ACCOMODATION SUMMARY**

\*\*Stunning Period Semi-Detached 5-Bedroom House\*\*

Welcome to this truly inviting and luxurious 5-bedroom period semi-detached house, which has been thoughtfully extended and fully refurbished, exuding a stylish and sophisticated charm. This spacious property is well-lit throughout, offering a bright and airy living environment. The property boasts a beautifully landscaped garden and a charming patio area, perfect for relaxing or entertaining guests. Conveniently situated in a sought-after area, this home offers easy access to local amenities, schools, and transport links.

## **Key Features:**

- Period semi-detached house
- 5 bedrooms
- Inviting and luxurious feel
- Stylish and sophisticated design
- Spacious and well-lit interiors
- Beautiful garden and patio area
- Convenient location with easy access to amenities