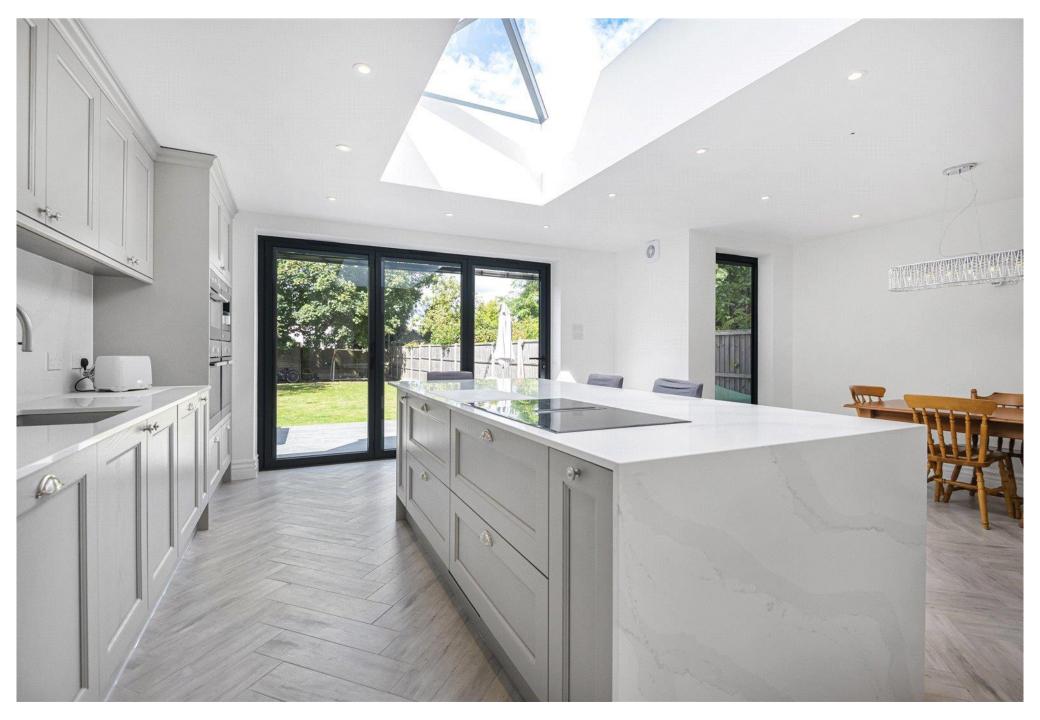

## **ACCOMODATION SUMMARY**

\*\*Stunning Period Semi-Detached 5-Bedroom House\*\*

Welcome to this truly inviting and luxurious 5-bedroom period semi-detached house, which has been thoughtfully extended and fully refurbished, exuding a stylish and sophisticated charm. This spacious property is well-lit throughout, offering a bright and airy living environment. The property boasts a beautifully landscaped garden and a charming patio area, perfect for relaxing or entertaining guests. Conveniently situated in a sought-after area, this home offers easy access to local amenities, schools, and transport links.

## **Key Features:**

- Period semi-detached house
- 5 bedrooms
- Inviting and luxurious feel
- Stylish and sophisticated design
- Spacious and well-lit interiors
- Beautiful garden and patio area
- Convenient location with easy access to amenities