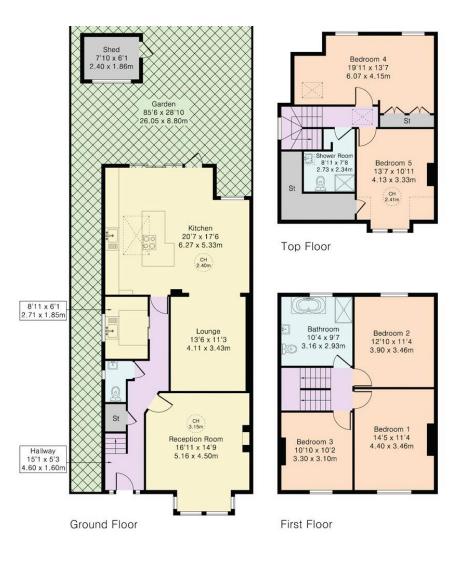

## **ACCOMODATION SUMMARY**

\*\*Stunning Period Semi-Detached 5-Bedroom House\*\*

Welcome to this truly inviting and luxurious 5-bedroom period semi-detached house, which has been thoughtfully extended and fully refurbished, exuding a stylish and sophisticated charm. This spacious property is well-lit throughout, offering a bright and airy living environment. The property boasts a beautifully landscaped garden and a charming patio area, perfect for relaxing or entertaining guests. Conveniently situated in a sought-after area, this home offers easy access to local amenities, schools, and transport links.