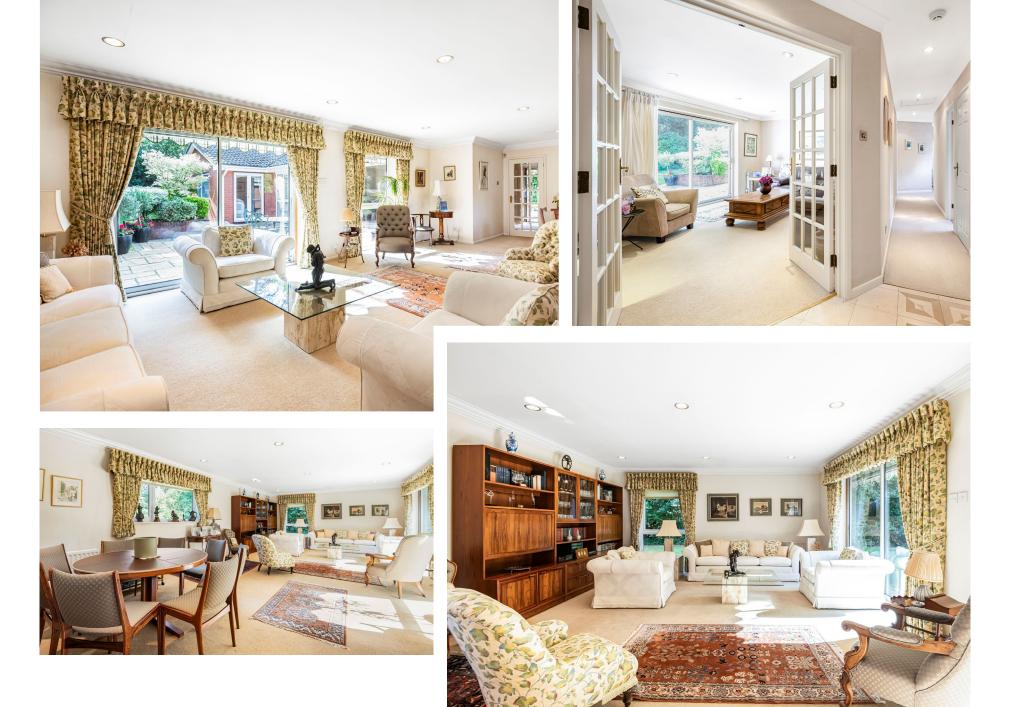

## 18b Oakleigh Park South

\*\* A Rare Gem For The Market \*\* a spacious detached bungalow spanning over 2,200 sq ft, offering exceptional potential for downsizers seeking generous living space and a flexible layout. Set within a private secluded setting surrounded by beautifully landscaped wrap-around garden, the property is bathed in natural light throughout, creating a bright and welcoming atmosphere.

With the option of 2 to 3 bedrooms, the home features two large bathrooms, providing ample comfort and convenience. The two expansive reception rooms offer versatile living and entertaining spaces, both with direct access to the garden, perfect for enjoying indoor-outdoor living. A separate spacious eat-in kitchen provides great space for family meals.

Additional highlights include a private driveway, a garage, and additional parking. This property is a perfect choice for those looking to downsize without compromising on space or comfort.

Oakleigh Park South is a highly sought after address close to the shops and restaurants of Whetstone High Road and transport links at Totteridge & Whetstone underground (Northern Line) and Oakleigh Park mainline station (Moorgate & Kings Cross Approx. 25 Minutes).