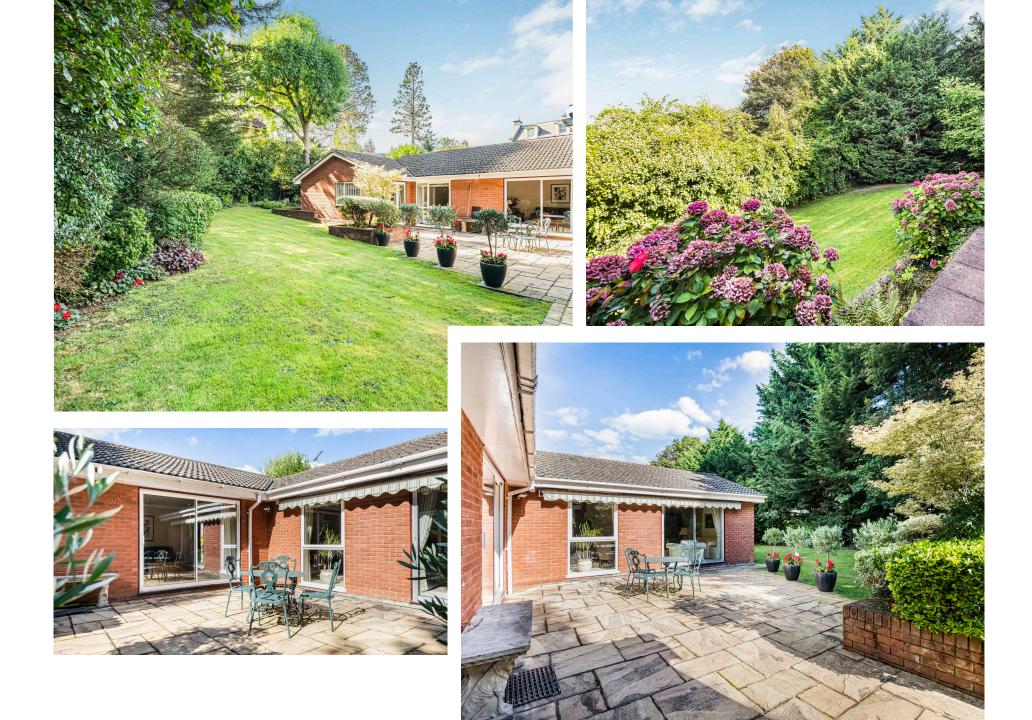

## 18b Oakleigh Park South

\*\* A Rare Gem For The Market \*\* a spacious detached bungalow spanning over 2,200 sq ft, offering exceptional potential for downsizers seeking generous living space and a flexible layout. Set within a private secluded setting surrounded by beautifully landscaped wrap-around garden, the property is bathed in natural light throughout, creating a bright and welcoming atmosphere.

With the option of 2 to 3 bedrooms, the home features two large bathrooms, providing ample comfort and convenience. The two expansive reception rooms offer versatile living and entertaining spaces, both with direct access to the garden, perfect for enjoying indoor-outdoor living. A separate spacious eat-in kitchen provides great space for family meals.

Additional highlights include a private driveway, a garage, and additional parking. This property is a perfect choice for those looking to downsize without compromising on space or comfort.

Oakleigh Park South is a highly sought after address close to the shops and restaurants of Whetstone High Road and transport links at Totteridge & Whetstone underground (Northern Line) and Oakleigh Park mainline station (Moorgate & Kings Cross Approx. 25 Minutes).