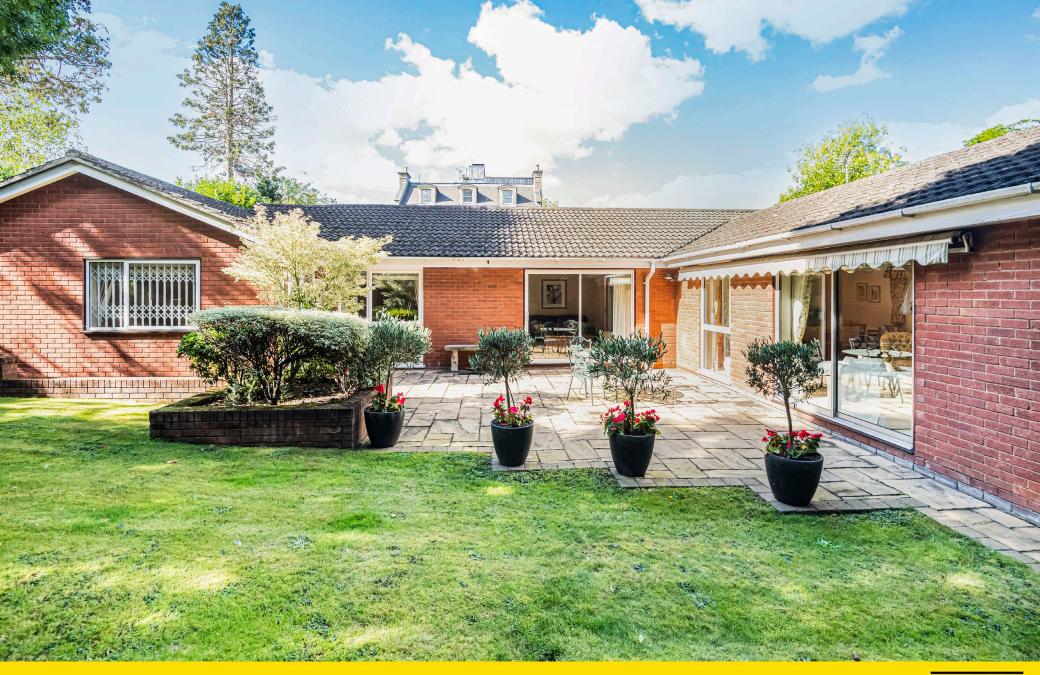

## 18b Oakleigh Park South

\*\* A Rare Gem For The Market \*\* a spacious detached bungalow spanning over 2,200 sq ft, offering exceptional potential for downsizers seeking generous living space and a flexible layout. Set within a private secluded setting surrounded by beautifully landscaped wrap-around garden, the property is bathed in natural light throughout, creating a bright and welcoming atmosphere.

With the option of 2 to 3 bedrooms, the home features two large bathrooms, providing ample comfort and convenience. The two expansive reception rooms offer versatile living and entertaining spaces, both with direct access to the garden, perfect for enjoying indoor-outdoor living. A separate spacious eat-in kitchen provides great space for family meals.

Additional highlights include a private driveway, a garage, and additional parking. This property is a perfect choice for those looking to downsize without compromising on space or comfort.

Oakleigh Park South is a highly sought after address close to the shops and restaurants of Whetstone High Road and transport links at Totteridge & Whetstone underground (Northern Line) and Oakleigh Park mainline station (Moorgate & Kings Cross Approx. 25 Minutes).