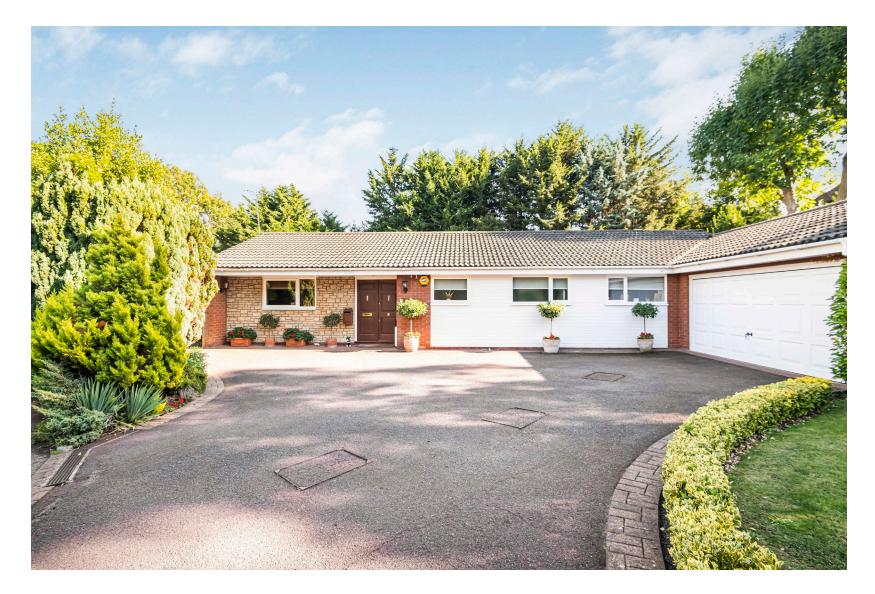

## 18b Oakleigh Park South

\*\* A Rare Gem For The Market \*\* a spacious detached bungalow spanning over 2,200 sq ft, offering exceptional potential for downsizers seeking generous living space and a flexible layout. Set within a private secluded setting surrounded by beautifully landscaped wrap-around garden, the property is bathed in natural light throughout, creating a bright and welcoming atmosphere.

Additional highlights include a private driveway, a garage, and additional parking. This property is a perfect choice for those looking to downsize without compromising on space or comfort.

Oakleigh Park South is a highly sought after address close to the shops and restaurants of Whetstone High Road and transport links at Totteridge & Whetstone underground (Northern Line) and Oakleigh Park mainline station (Moorgate & Kings Cross Approx. 25 Minutes).