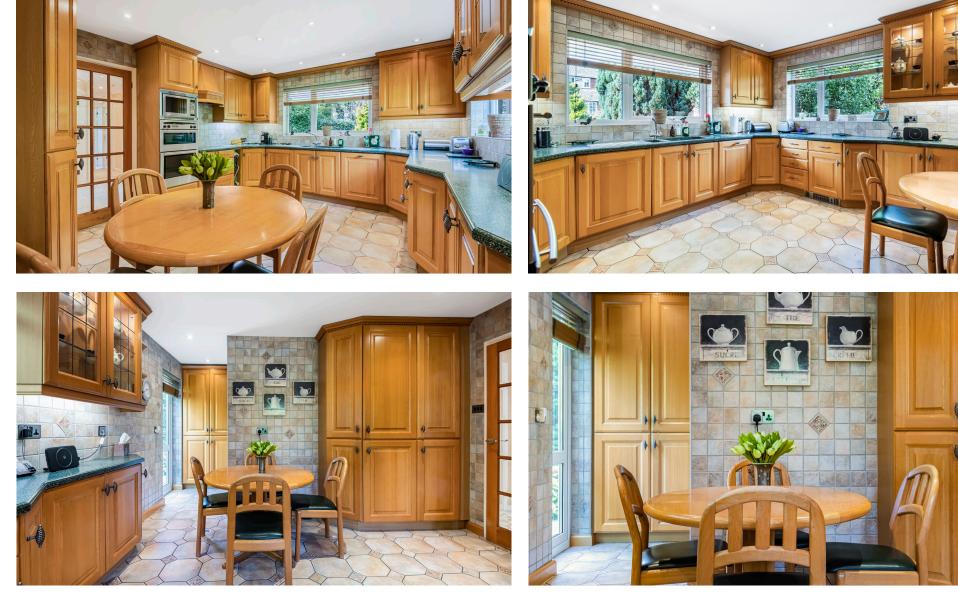

With the option of 2 to 3 bedrooms, the home features two large bathrooms, providing ample comfort and convenience. The two expansive reception rooms offer versatile living and entertaining spaces, both with direct access to the garden, perfect for enjoying indoor-outdoor living. A separate spacious eat-in kitchen provides great space for family meals.