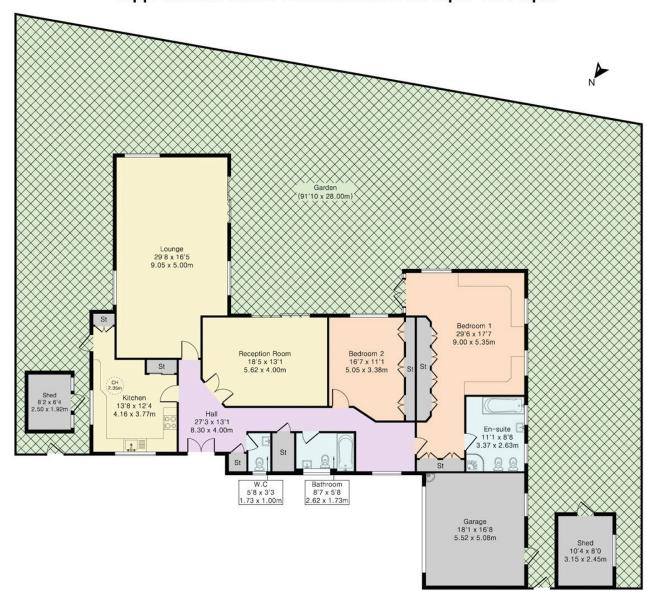

## 18b Oakleigh Park South

\*\* A Rare Gem For The Market \*\* a spacious detached bungalow spanning over 2,200 sq ft, offering exceptional potential for downsizers seeking generous living space and a flexible layout. Set within a private secluded setting surrounded by beautifully landscaped wrap-around garden, the property is bathed in natural light throughout, creating a bright and welcoming atmosphere.

With the option of 2 to 3 bedrooms, the home features two large bathrooms, providing ample comfort and convenience. The two expansive reception rooms offer versatile living and entertaining spaces, both with direct access to the garden, perfect for enjoying indoor-outdoor living. A separate spacious eat-in kitchen provides great space for family meals.

Additional highlights include a private driveway, a garage, and additional parking. This property is a perfect choice for those looking to downsize without compromising on space or comfort.

Oakleigh Park South is a highly sought after address close to the shops and restaurants of Whetstone High Road and transport links at Totteridge & Whetstone underground (Northern Line) and Oakleigh Park mainline station (Moorgate & Kings Cross Approx. 25 Minutes).