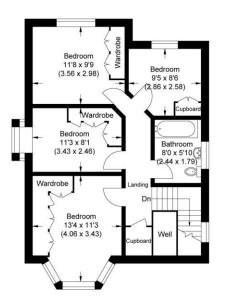

## Lyonsdown Road, New Barnet, EN5 1JT OIEO £950,000

Situated in this popular location a 4 bedroom period detached house requiring some updating. The property comprises a double length reception room, an extended kitchen/dining room, a separate utility and a w.c, along with 4 bedrooms and a modern family bathroom. The bright and airy interiors are complemented by high ceilings and large windows, creating a welcoming atmosphere throughout. The property also benefits from a large south easterly facing rear garden, off-street parking and a garage.

Approximate Gross Internal Area 159.0 sq m / 1467.44 sq ft (Includes Garage) Garage Area 22.67 sq m / 244.01 sq ft

Local Authority: Barnet Council Tax band: TBC

Tenure: Freehold

First Floor

Illustration for identification purposes only, measurements are approximate, not to scale.