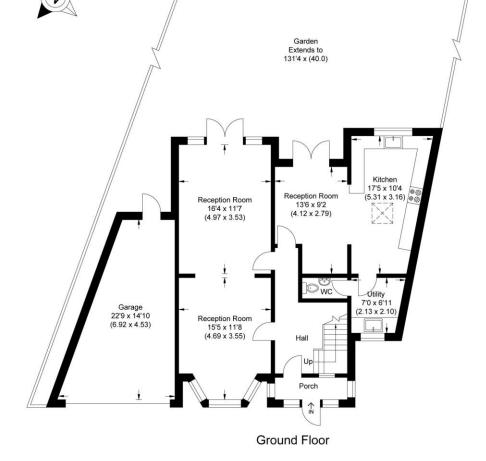

## Lyonsdown Road, New Barnet, EN5 1JT OIEO £950,000

Situated in this popular location a 4 bedroom period detached house requiring some updating. The property comprises a double length reception room, an extended kitchen/dining room, a separate utility and a w.c, along with 4 bedrooms and a modern family bathroom. The bright and airy interiors are complemented by high ceilings and large windows, creating a welcoming atmosphere throughout. The property also benefits from a large south easterly facing rear garden, off-street parking and a garage.

Approximate Gross Internal Area 159.0 sq m / 1467.44 sq ft (Includes Garage) Garage Area 22.67 sq m / 244.01 sq ft

Local Authority: Barnet Council Tax band: TBC

Tenure: Freehold

First Floor

Illustration for identification purposes only, measurements are approximate, not to scale.