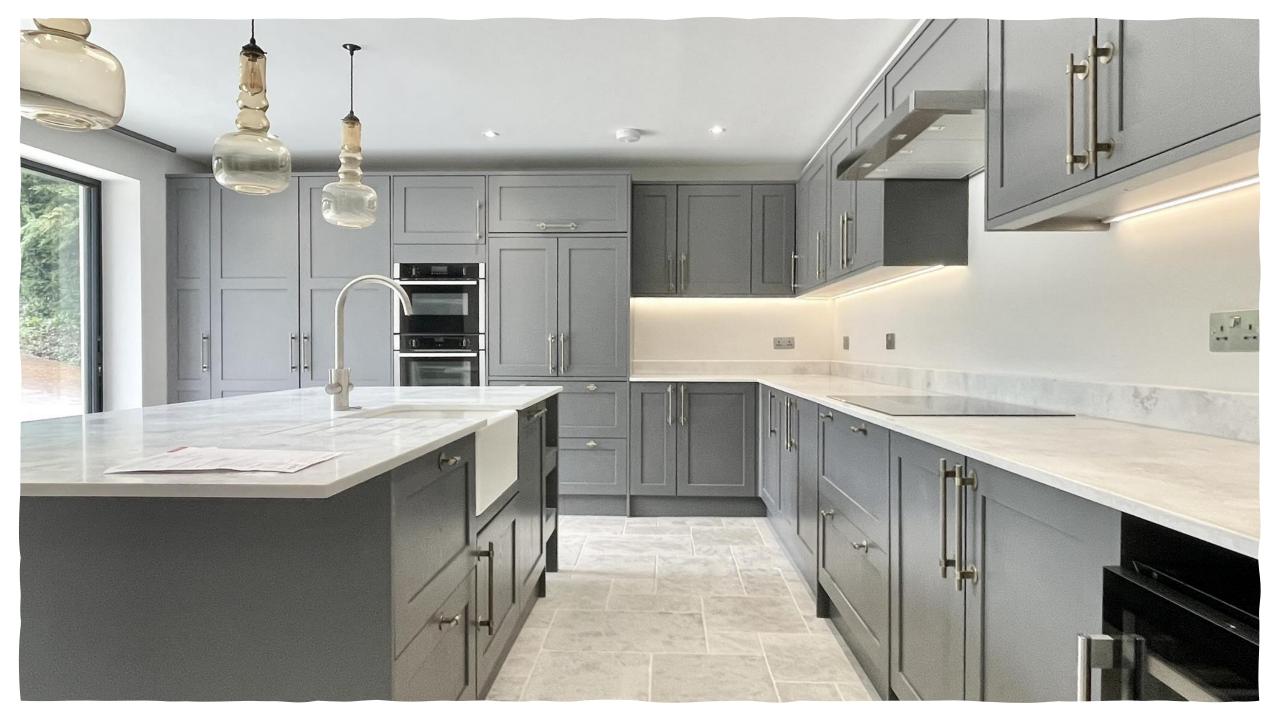

Upon entering, you are greeted by a spacious and welcoming hallway leading to a series of beautifully appointed reception rooms. The ground floor features a large open-plan living area, complete with high-end finishes and bespoke fittings. The modern kitchen, equipped with state-of-the-art appliances, flows seamlessly into a dining area that opens out to the expansive garden through bi-fold doors, creating an effortless indoor-outdoor living experience.