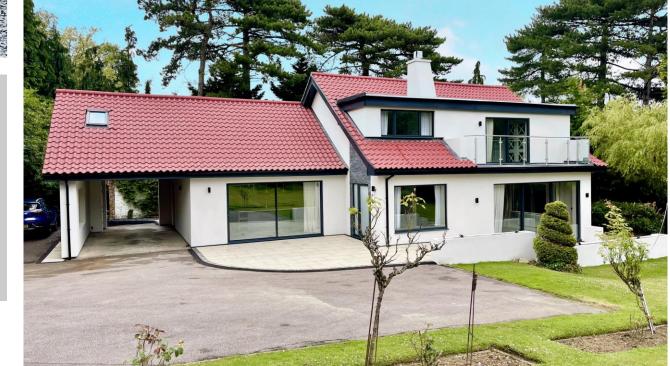

## Mead End, Lime Grove, Totteridge, N20 8PU

Nestled in the exclusive enclave of Totteridge Village, this exceptional 5-bedroom, 5-bathroom detached family home offers a blend of contemporary luxury and timeless elegance. Extensively modernized throughout, this impressive residence spans 3,189 sq ft, providing ample space for comfortable family living and entertaining.

Located in the heart of Totteridge Village, this stunning home combines privacy with proximity to local amenities, top-rated schools, and excellent transport links. This is a rare opportunity to acquire a modern family home in one of the most sought-after locations.