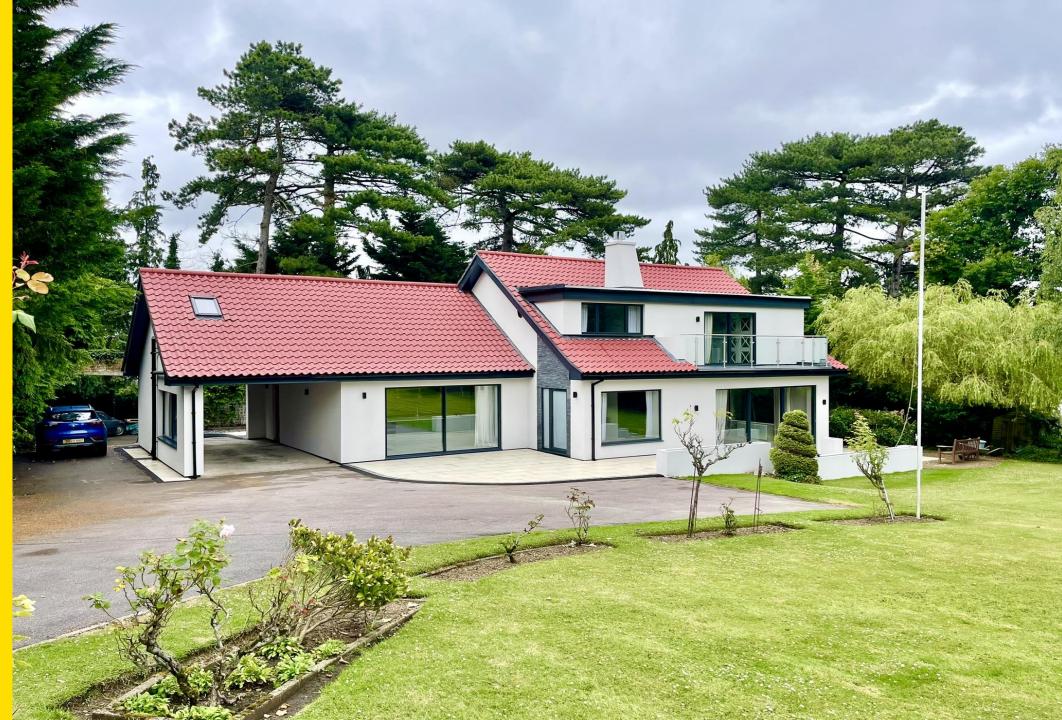

## Mead End, Lime Grove, Totteridge, N20 8PU

Nestled in the exclusive enclave of Totteridge Village, this exceptional 5-bedroom, 5-bathroom detached family home offers a blend of contemporary luxury and timeless elegance. Extensively modernized throughout, this impressive residence spans 3,189 sq ft, providing ample space for comfortable family living and entertaining.

The property boasts a large, meticulously landscaped garden, perfect for outdoor gatherings, children's play, or simply enjoying the tranquillity of this secluded setting. Ample parking is provided by the driveway and additional garage space, ensuring convenience for family and guests.