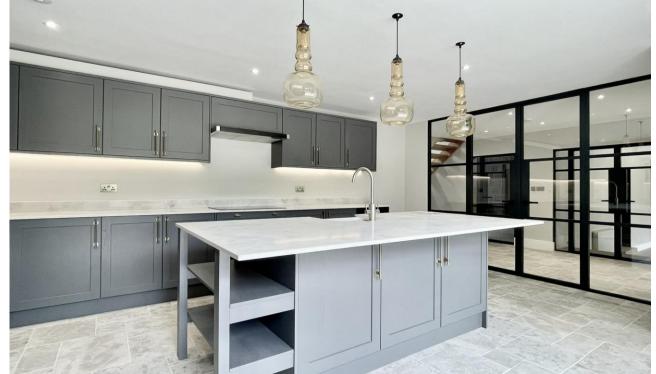

Upon entering, you are greeted by a spacious and welcoming hallway leading to a series of beautifully appointed reception rooms. The ground floor features a large open-plan living area, complete with high-end finishes and bespoke fittings. The modern kitchen, equipped with state-of-the-art appliances, flows seamlessly into a dining area that opens out to the expansive garden through bi-fold doors, creating an effortless indoor-outdoor living experience.