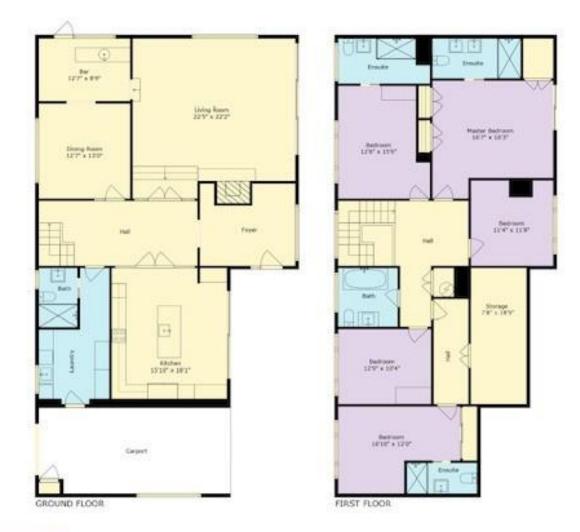

GROSS INTERNAL AREA: 3189 SQ. FT
This plan is for layout guidance only. Not drawn to scale unless stated. Windows and doors are approximate. Whilst every care is taken into the preparation of this plan, please check all dimensions, shapes and compass bearings before making any decisions reliant upon them.