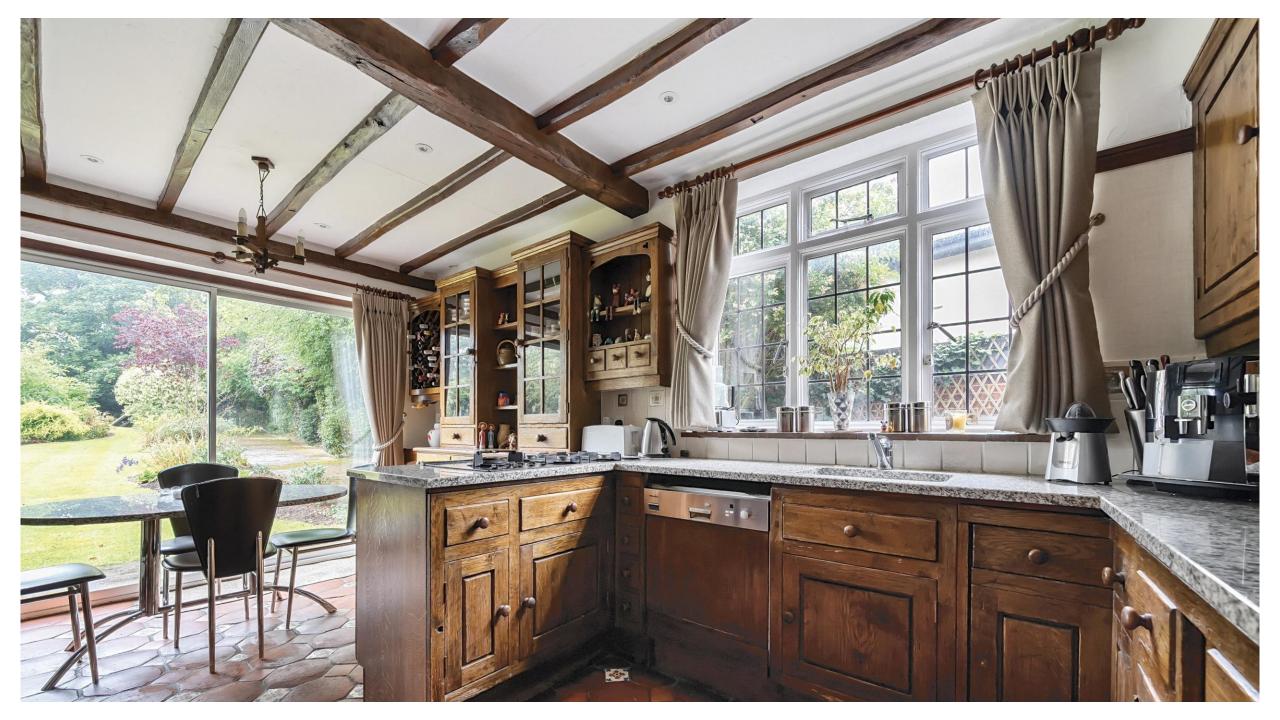

Featuring five bedrooms and two bathrooms, the property boasts three spacious reception rooms, ideal for family living and entertaining.

A standout feature of this residence is the carriage driveway, providing ample parking space, and an expansive garden laid to lawn, adorned with mature trees and shrubs, perfect for outdoor relaxation and family activities. The garden also includes an inviting outdoor swimming pool, adding a touch of luxury to this already appealing home.

While the property requires investment to modernise, its potential is evident. The proximity to Radlett ensures access to a variety of amenities including restaurants, cafes, delicatessens, and places of worship. Additionally, the location is ideal for families, with great schools nearby.