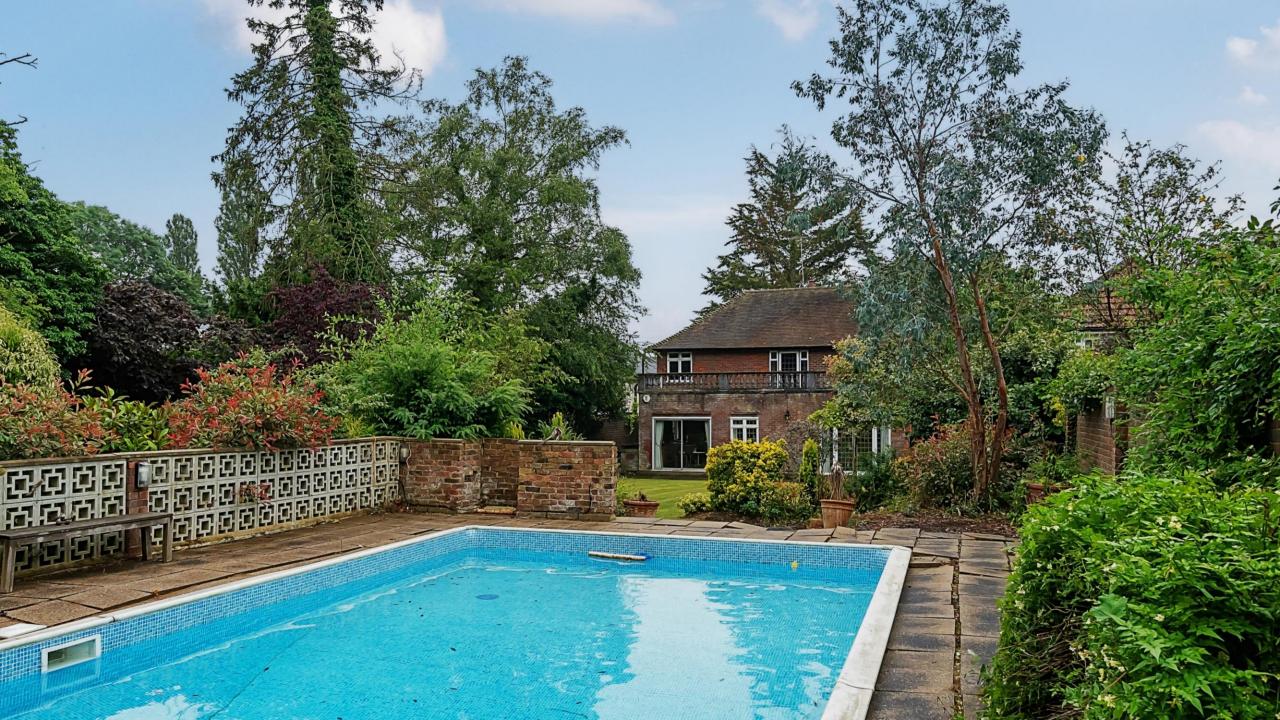

Featuring five bedrooms and two bathrooms, the property boasts three spacious reception rooms, ideal for family living and entertaining.

A standout feature of this residence is the carriage driveway, providing ample parking space, and an expansive garden laid to lawn, adorned with mature trees and shrubs, perfect for outdoor relaxation and family activities. The garden also includes an inviting outdoor swimming pool, adding a touch of luxury to this already appealing home.