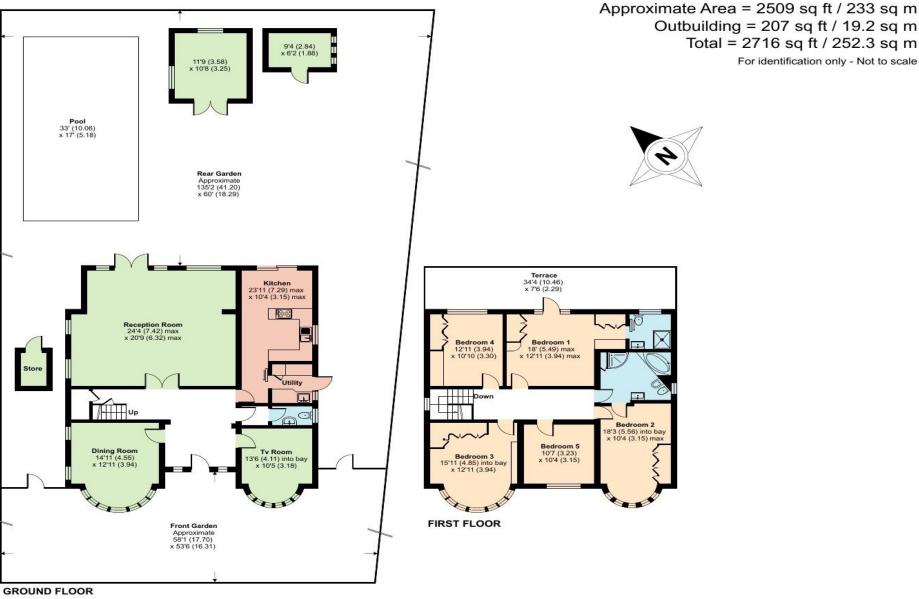

## Hilfield Lane, Aldenham, Watford, WD25

Total = 2716 sq ft / 252.3 sq m

For identification only - Not to scale

the property, All sizes are approximate. All dimensions

include wardrobe spaces where applicable.

Floor plan produced in accordance with RICS Property Measurement Standards incorporating International Property Measurement Standards (IPMS2 Residential). @nichecom 2024. Produced for Statons. REF: 1152180