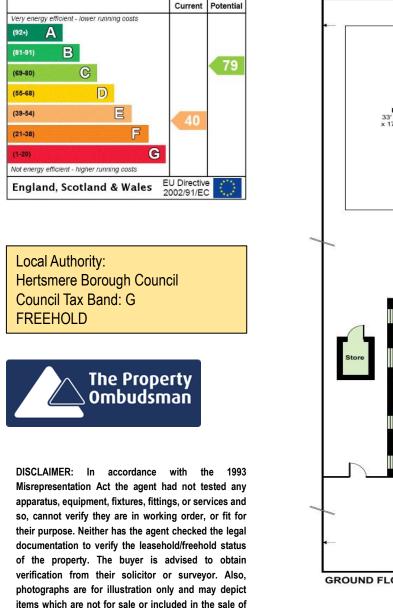

## Hilfield Lane, Aldenham, Watford, WD25

Total = 2716 sq ft / 252.3 sq m

For identification only - Not to scale

the property, All sizes are approximate. All dimensions

include wardrobe spaces where applicable.

Floor plan produced in accordance with RICS Property Measurement Standards incorporating International Property Measurement Standards (IPMS2 Residential). @nichecom 2024. Produced for Statons. REF: 1152180