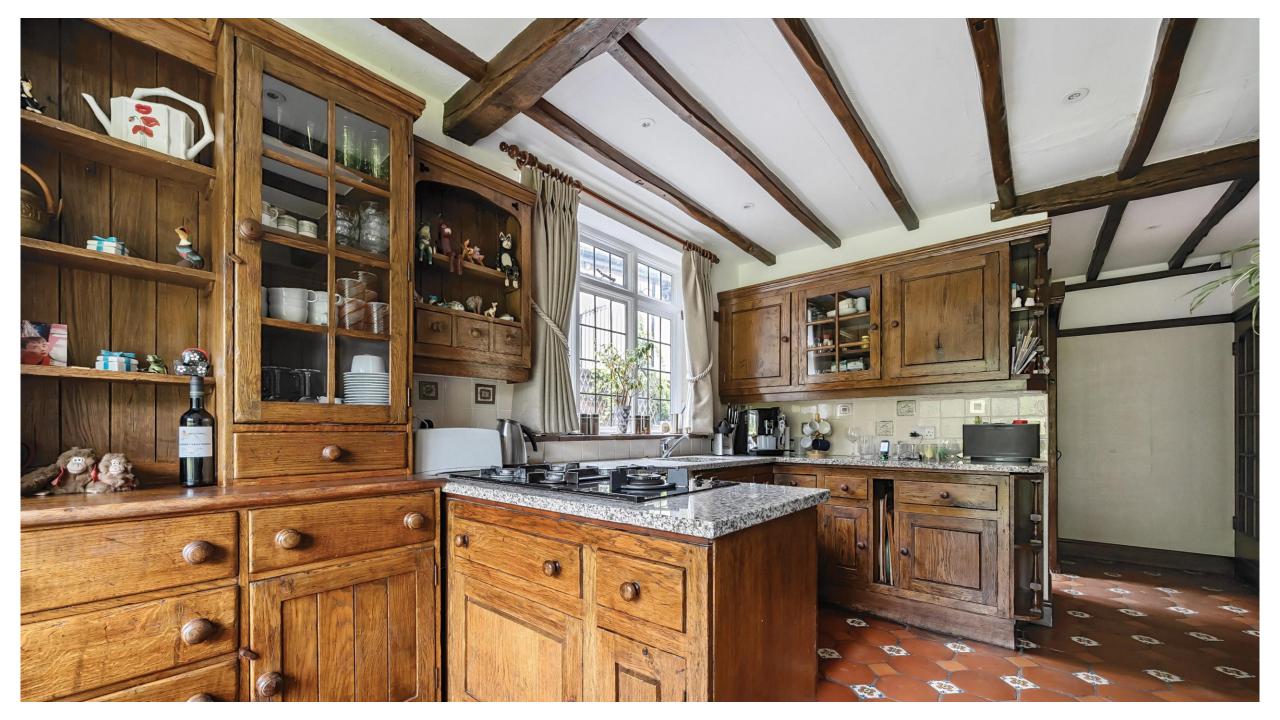

Featuring five bedrooms and two bathrooms, the property boasts three spacious reception rooms, ideal for family living and entertaining.

A standout feature of this residence is the carriage driveway, providing ample parking space, and an expansive garden laid to lawn, adorned with mature trees and shrubs, perfect for outdoor relaxation and family activities. The garden also includes an inviting outdoor swimming pool, adding a touch of luxury to this already appealing home.

While the property requires investment to modernise, its potential is evident. The proximity to Radlett ensures access to a variety of amenities including restaurants, cafes, delicatessens, and places of worship. Additionally, the location is ideal for families, with great schools nearby.