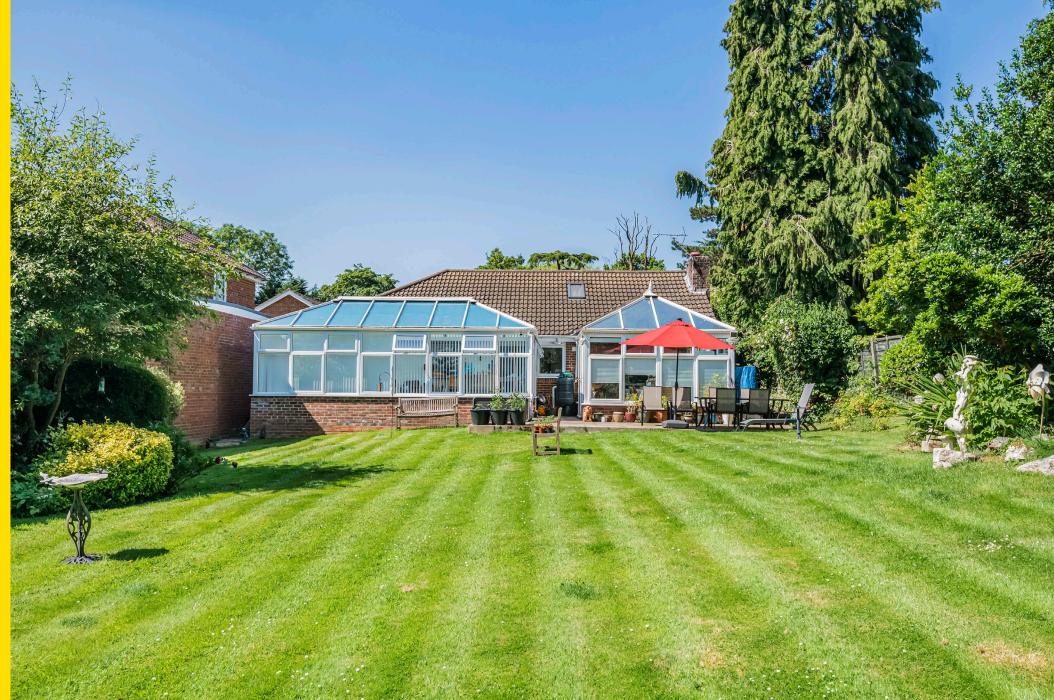

This detached residence has a large kitchen/diner which leads on to a conservatory with direct access onto the peaceful rear garden.

This home offers three good sized bedrooms, family bathroom, guest cloakroom, kitchen, second reception/ office which was formerly the garage, dining room and a wonderful second conservatory, currently used as a lounge.

As this detached property boasts a large rear garden there is endless opportunity to extend subject to the usual consents.

The front garden is mainly laid to lawn with off street parking.

Location:- Enjoying a semi rural location and surrounded by open countryside and mature woodland, yet central London can be reached within thirty minutes by car. Barnet High Street and The Spires shopping mall are also easily accessible. A number of near-by tube stations including Totteridge, Mill Hill and High Barnet (all on the Northern line) and New Barnet (mainline) provide a choice of alternative routes into London. Arkley is within 5 miles of both the M1 and the M25 motorways providing easy access to all of London airports. Golf is well catered for in the area with Dyrham Park and Arkley Golf Clubs.