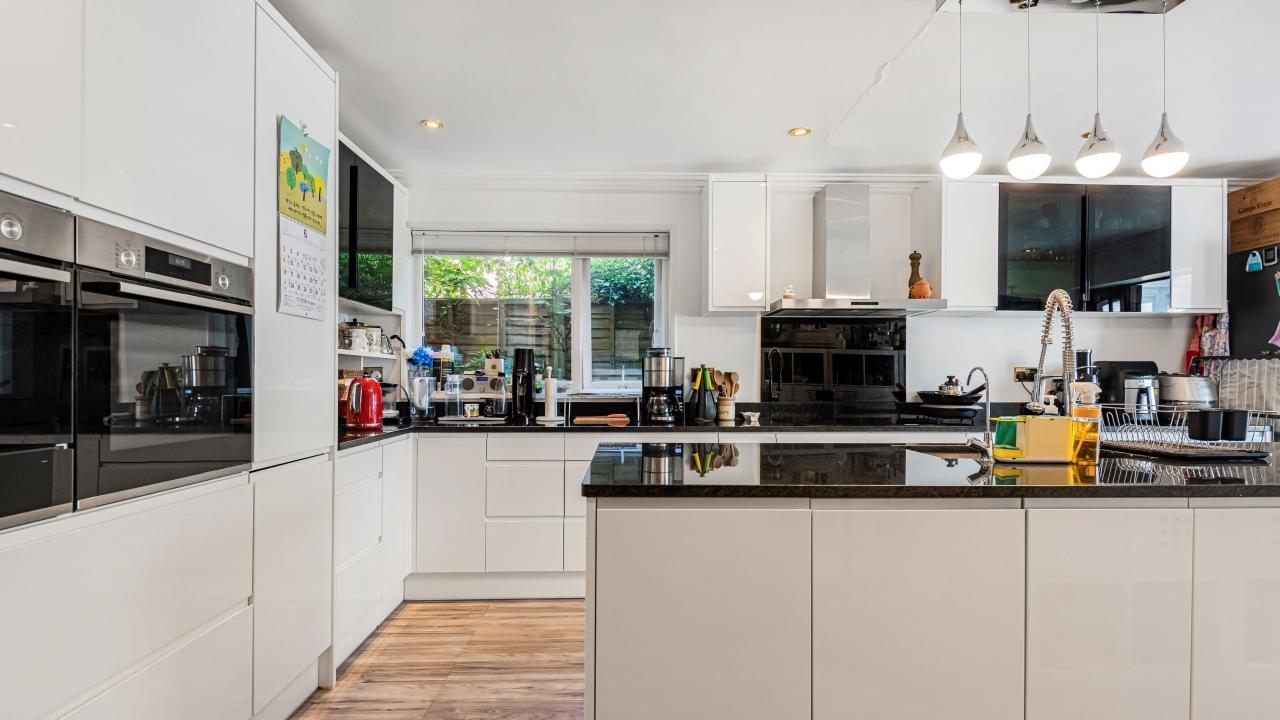

This detached residence has a large kitchen/diner which leads on to a conservatory with direct access onto the peaceful rear garden.

This home offers three good sized bedrooms, family bathroom, guest cloakroom, kitchen, second reception/ office which was formerly the garage, dining room and a wonderful second conservatory, currently used as a lounge.