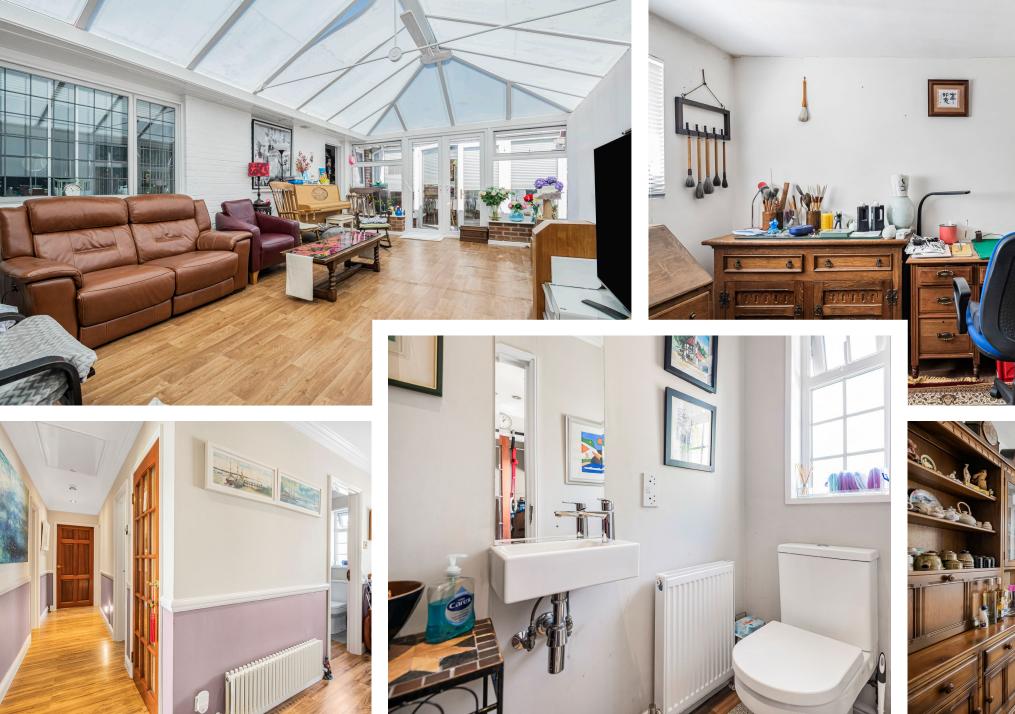

This detached residence has a large kitchen/diner which leads on to a conservatory with direct access onto the peaceful rear garden.

This home offers three good sized bedrooms, family bathroom, guest cloakroom, kitchen, second reception/ office which was formerly the garage, dining room and a wonderful second conservatory, currently used as a lounge.