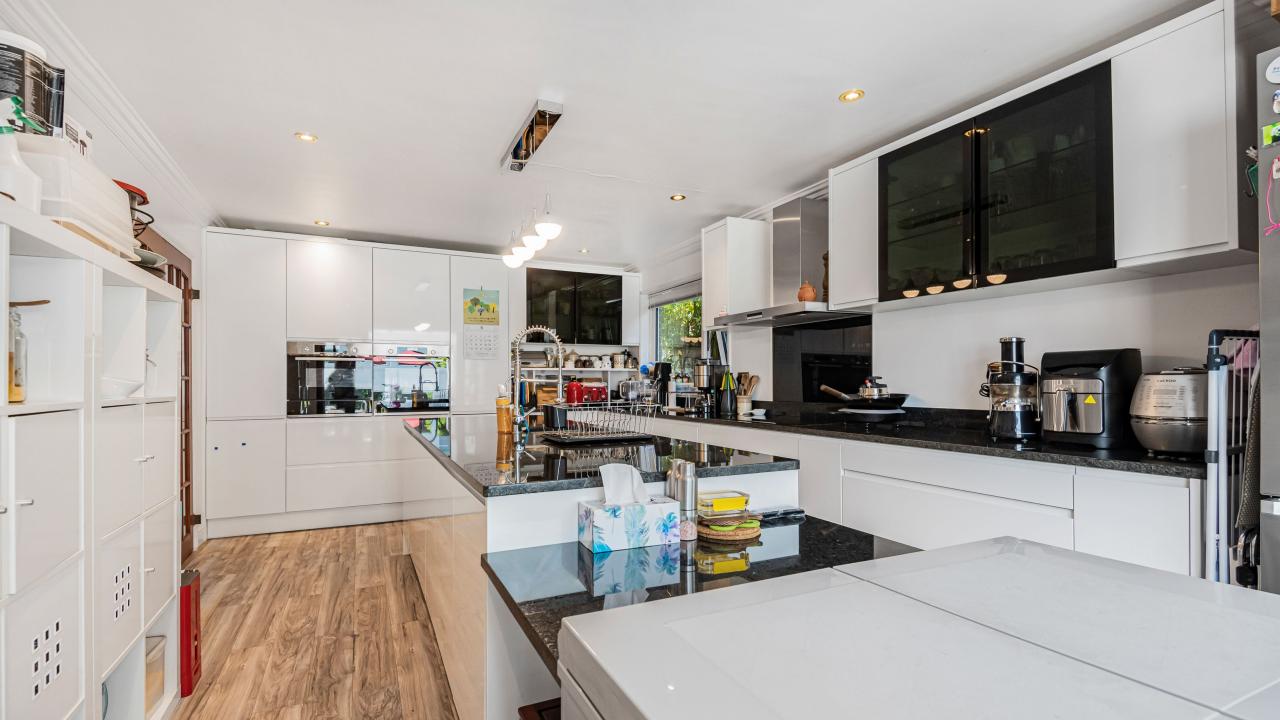

This detached residence has a large kitchen/diner which leads on to a conservatory with direct access onto the peaceful rear garden.

This home offers three good sized bedrooms, family bathroom, guest cloakroom, kitchen, second reception/ office which was formerly the garage, dining room and a wonderful second conservatory, currently used as a lounge.