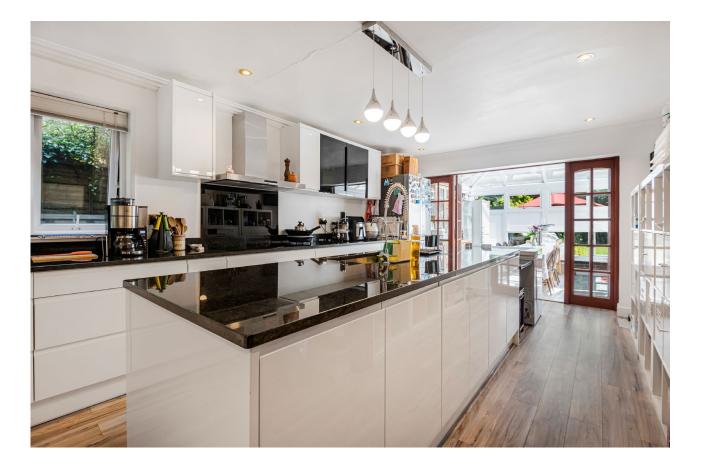

This detached residence has a large kitchen/diner which leads on to a conservatory with direct access onto the peaceful rear garden.

This home offers three good sized bedrooms, family bathroom, guest cloakroom, kitchen, second reception/ office which was formerly the garage, dining room and a wonderful second conservatory, currently used as a lounge.