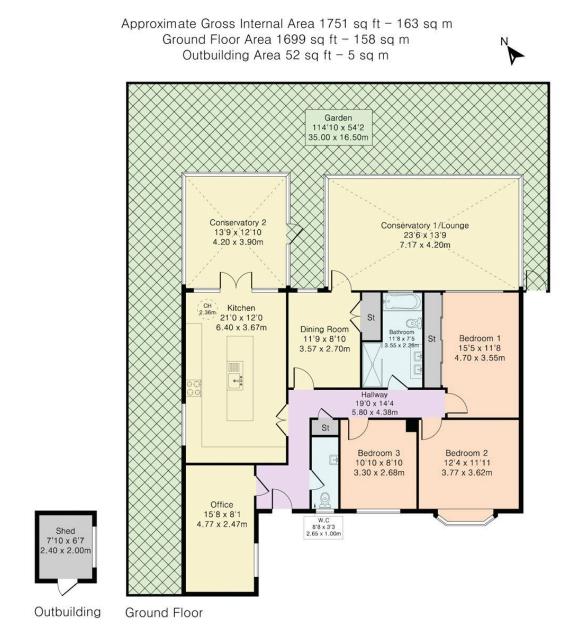

This detached residence has a large kitchen/diner which leads on to a conservatory with direct access onto the peaceful rear garden.

This home offers three good sized bedrooms, family bathroom, guest cloakroom, kitchen, second reception/ office which was formerly the garage, dining room and a wonderful second conservatory, currently used as a lounge.

As this detached property boasts a large rear garden there is endless opportunity to extend subject to the usual consents.

The front garden is mainly laid to lawn with off street parking.

Location:- Enjoying a semi rural location and surrounded by open countryside and mature woodland, yet central London can be reached within thirty minutes by car. Barnet High Street and The Spires shopping mall are also easily accessible. A number of near-by tube stations including Totteridge, Mill Hill and High Barnet (all on the Northern line) and New Barnet (mainline) provide a choice of alternative routes into London. Arkley is within 5 miles of both the M1 and the M25 motorways providing easy access to all of London airports. Golf is well catered for in the area with Dyrham Park and Arkley Golf Clubs.