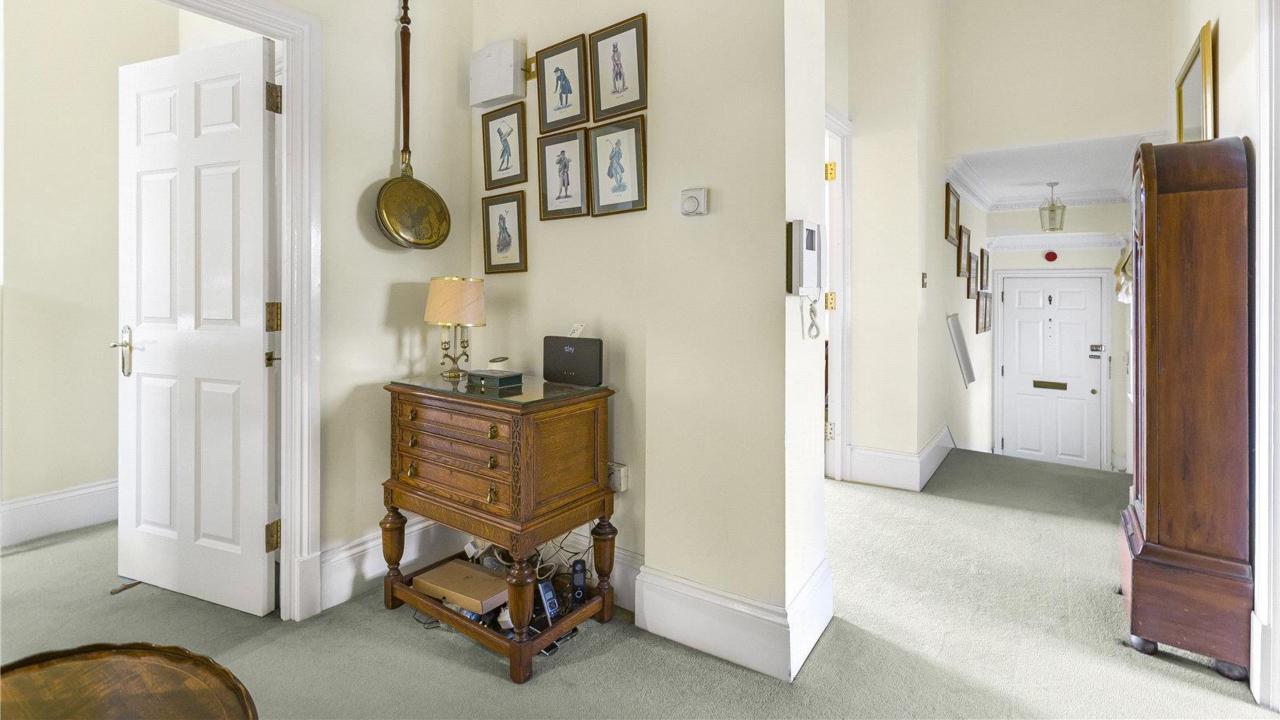

As you enter the property the hallway leads you to an impressive lounge /dining room with double height ceilings and provides direct access to your own private rear garden.

Across the hallway is a separate kitchen breakfast room with a range of oak modern fitted units and integrated appliances including a filtered water tap.