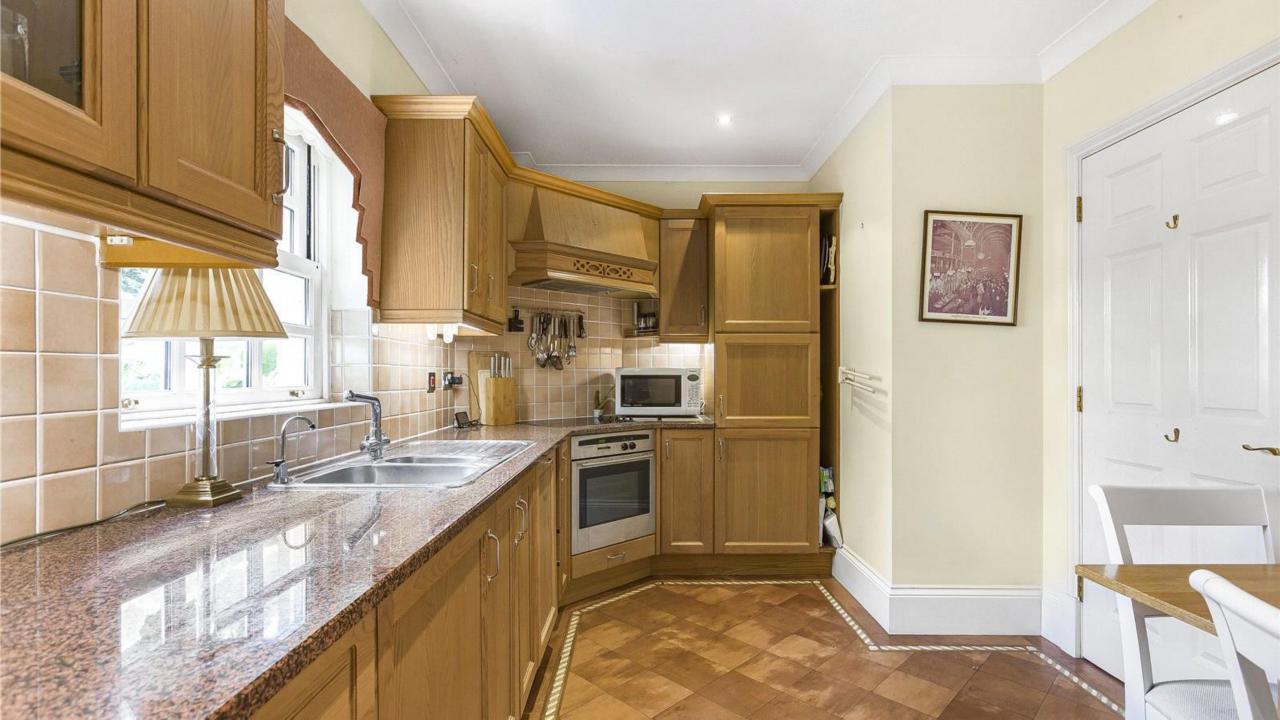

As you enter the property the hallway leads you to an impressive lounge /dining room with double height ceilings and provides direct access to your own private rear garden.

Across the hallway is a separate kitchen breakfast room with a range of oak modern fitted units and integrated appliances including a filtered water tap.