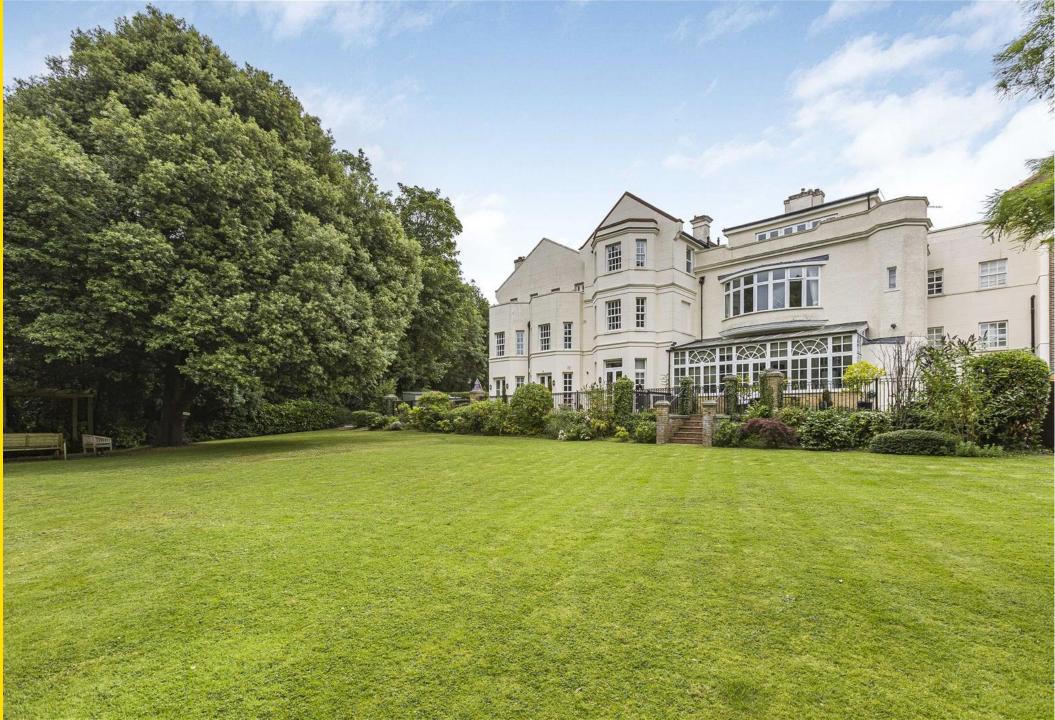

## Ludgrove Hall

The luxurious two-bedroom, two bathroom apartment is situated in a tranquil setting surrounded by woodland and open space.

The property is approximately 1050 sq. ft and retains many charming characteristics along with its own private garden.

Ludgrove Hall has spectacular communal grounds and facilities and has allocated parking.

Location: Situated within easy reach to Cockfosters with its shops and restaurants. The Piccadilly line underground station is close at hand and the M25 is a short drive away.