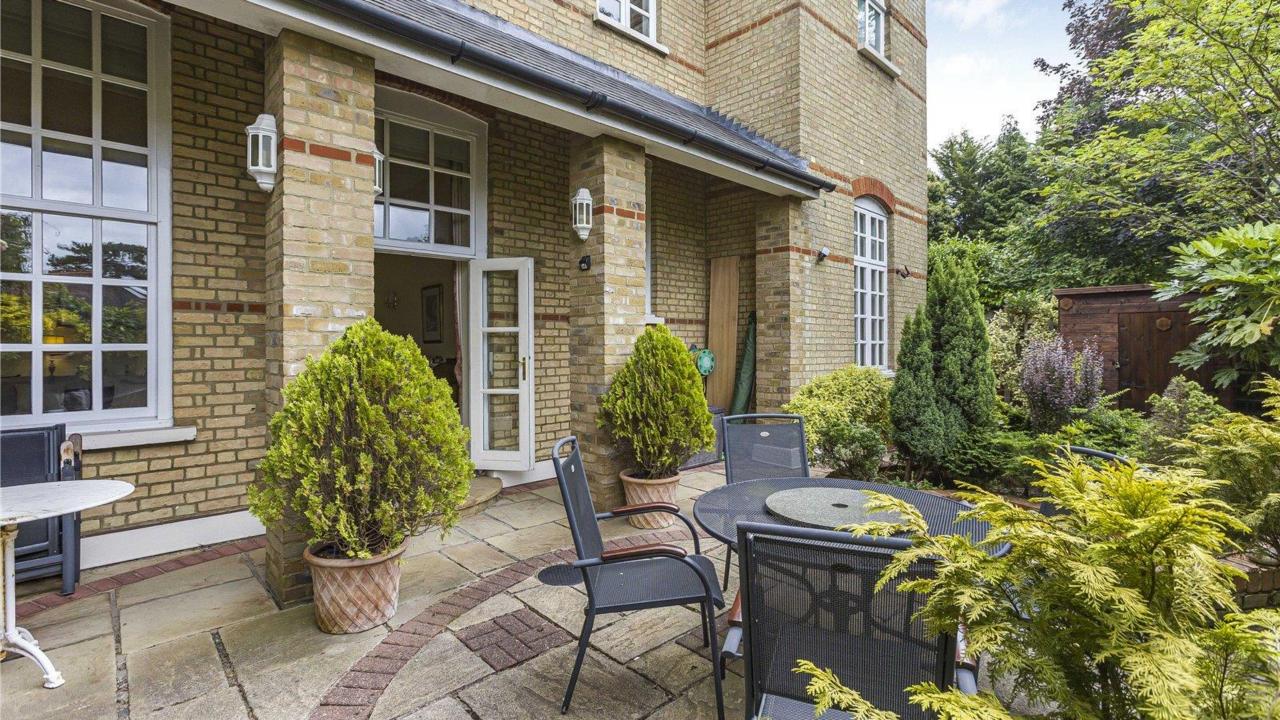

## Ludgrove Hall

The luxurious two-bedroom, two bathroom apartment is situated in a tranquil setting surrounded by woodland and open space.

The property is approximately 1050 sq. ft and retains many charming characteristics along with its own private garden.

As you enter the property the hallway leads you to an impressive lounge /dining room with double height ceilings and provides direct access to your own private rear garden.

Across the hallway is a separate kitchen breakfast room with a range of oak modern fitted units and integrated appliances including a filtered water tap.