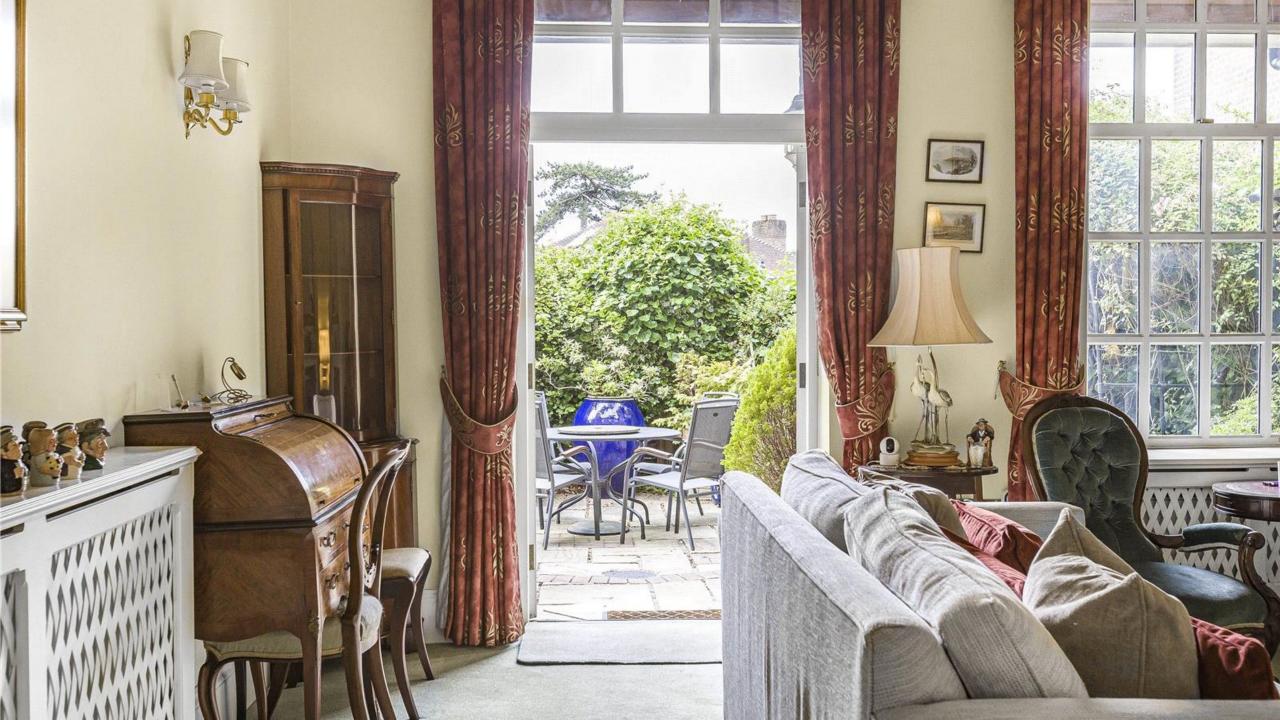

As you enter the property the hallway leads you to an impressive lounge /dining room with double height ceilings and provides direct access to your own private rear garden.

Across the hallway is a separate kitchen breakfast room with a range of oak modern fitted units and integrated appliances including a filtered water tap.