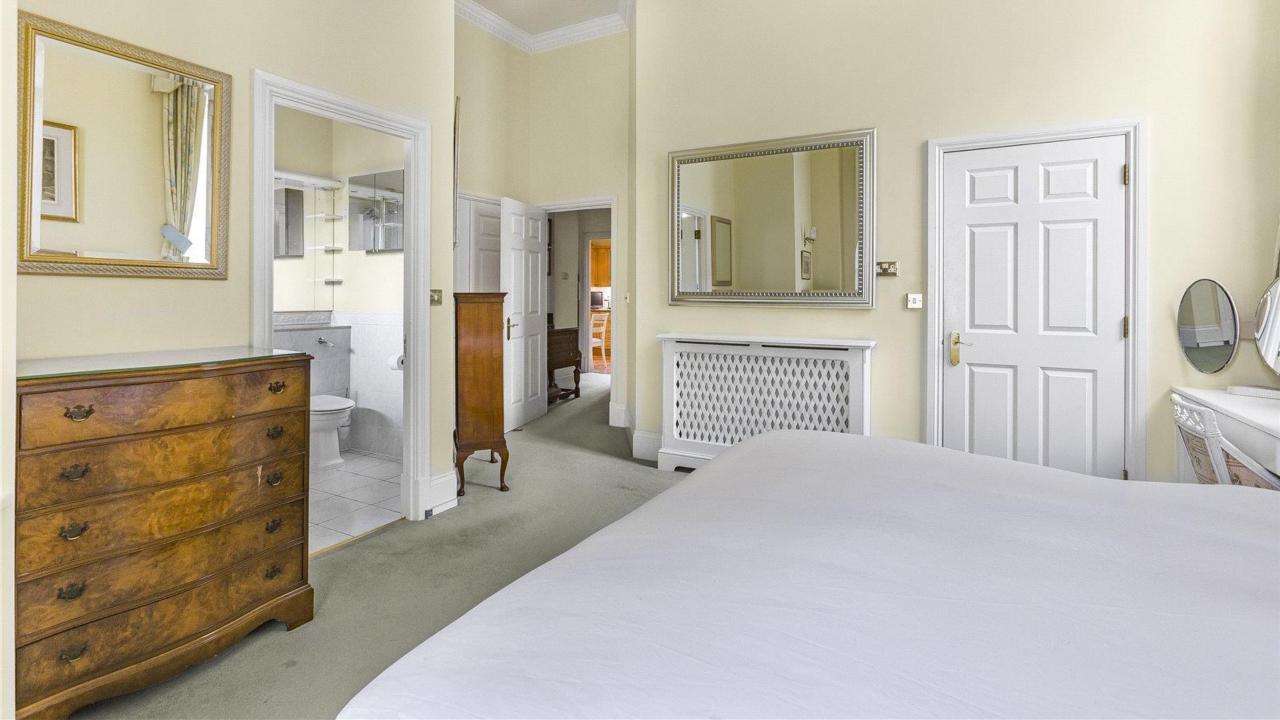

The primary suite has its own dressing room and benefits from an ensuite shower room. To complete the accommodation there is also a guest bedroom with fitted wardrobes and an adjacent second shower room.