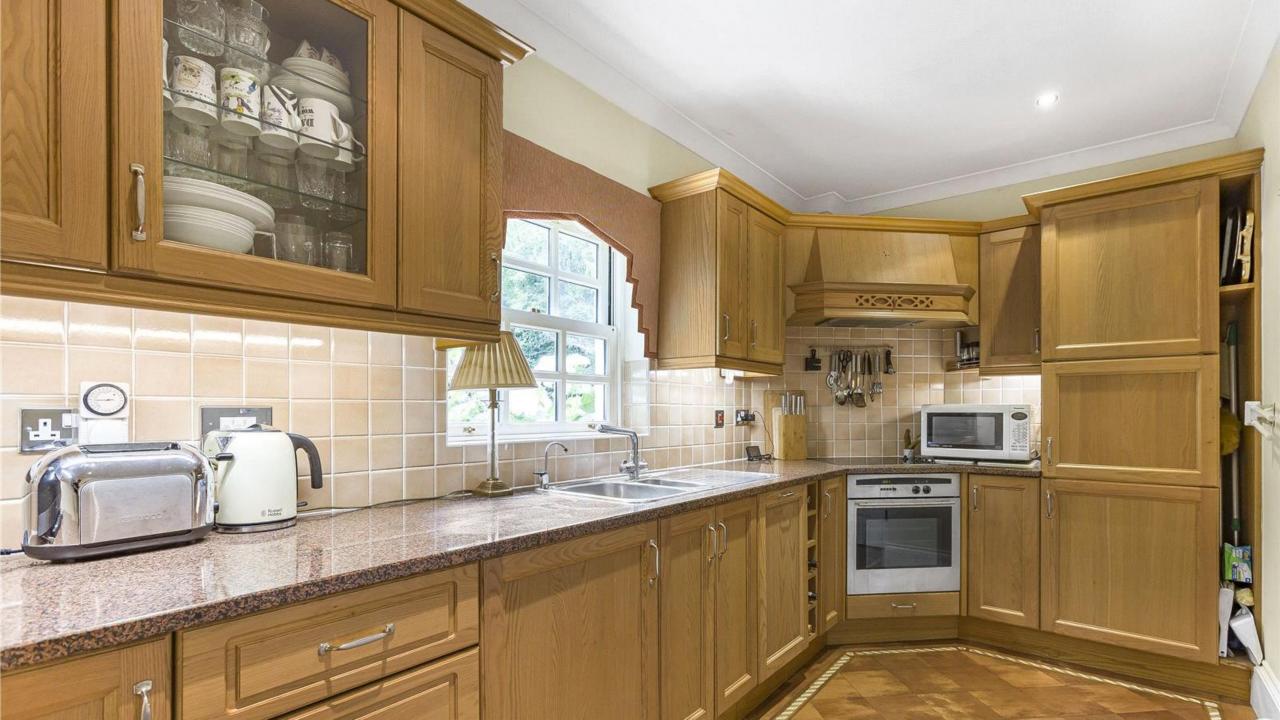

As you enter the property the hallway leads you to an impressive lounge /dining room with double height ceilings and provides direct access to your own private rear garden.

Across the hallway is a separate kitchen breakfast room with a range of oak modern fitted units and integrated appliances including a filtered water tap.