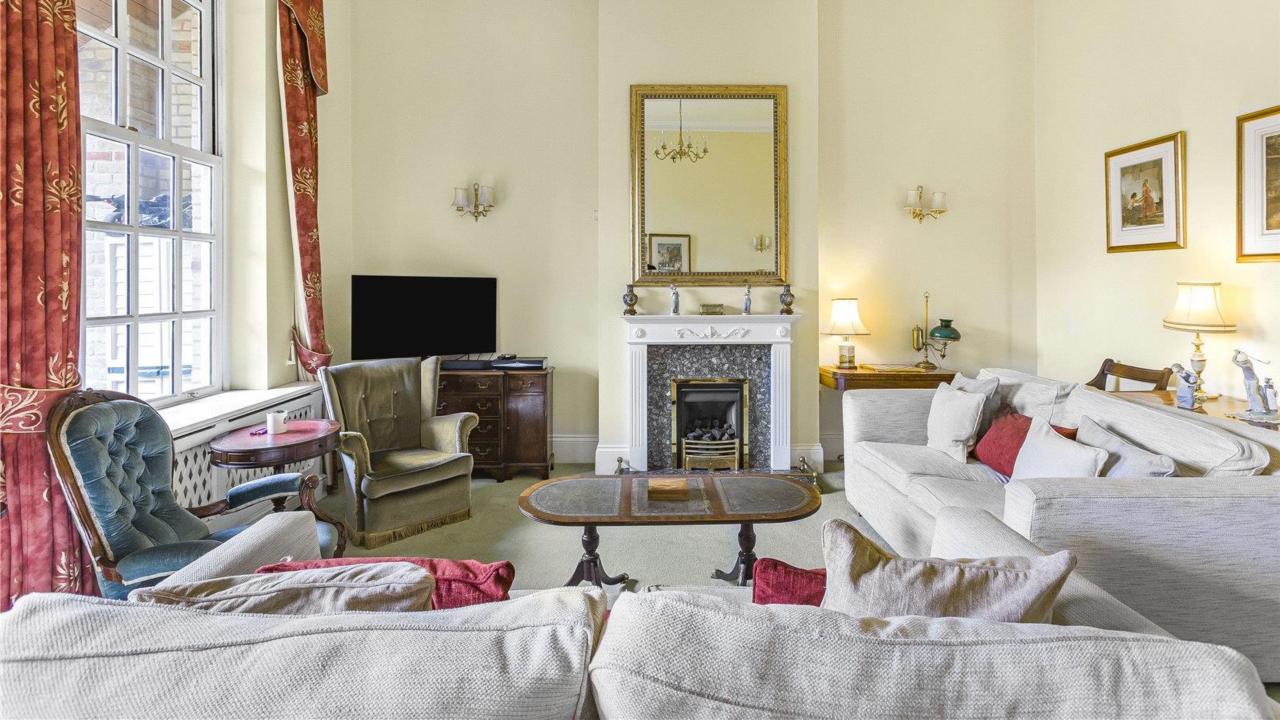

As you enter the property the hallway leads you to an impressive lounge /dining room with double height ceilings and provides direct access to your own private rear garden.

Across the hallway is a separate kitchen breakfast room with a range of oak modern fitted units and integrated appliances including a filtered water tap.