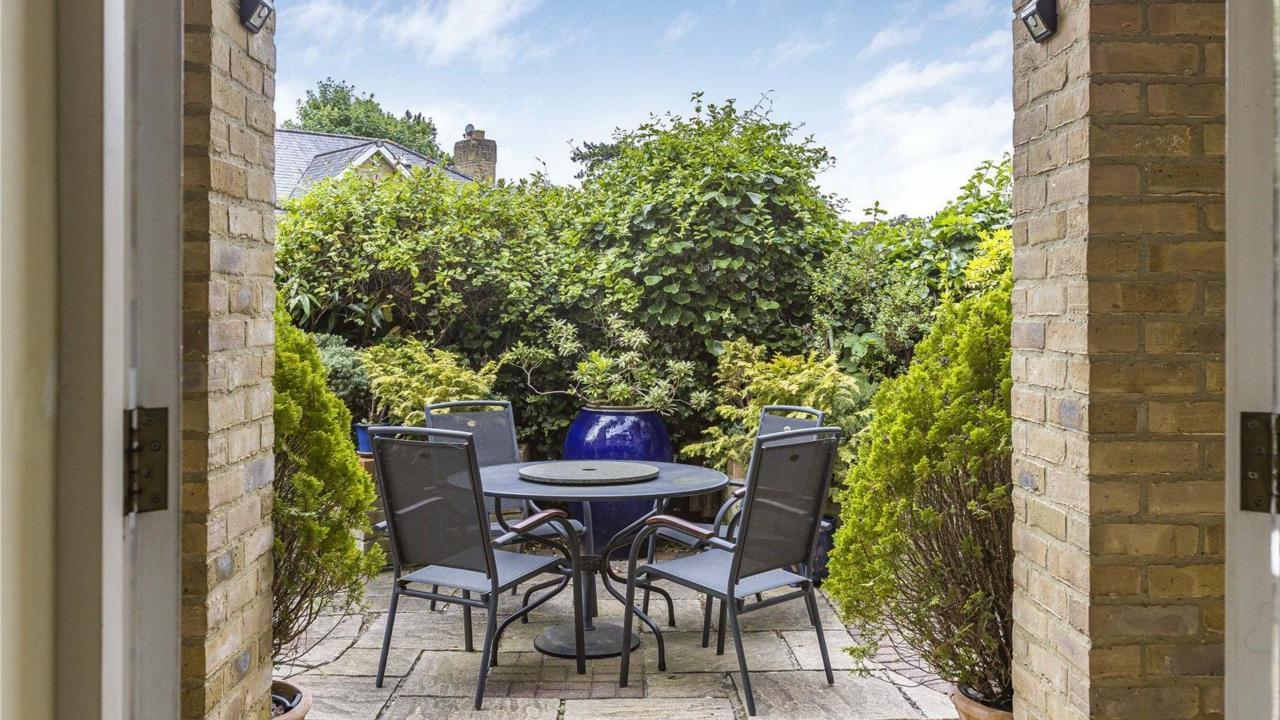

## Ludgrove Hall

The luxurious two-bedroom, two bathroom apartment is situated in a tranquil setting surrounded by woodland and open space.

The property is approximately 1050 sq. ft and retains many charming characteristics along with its own private garden.

As you enter the property the hallway leads you to an impressive lounge /dining room with double height ceilings and provides direct access to your own private rear garden.

Across the hallway is a separate kitchen breakfast room with a range of oak modern fitted units and integrated appliances including a filtered water tap.