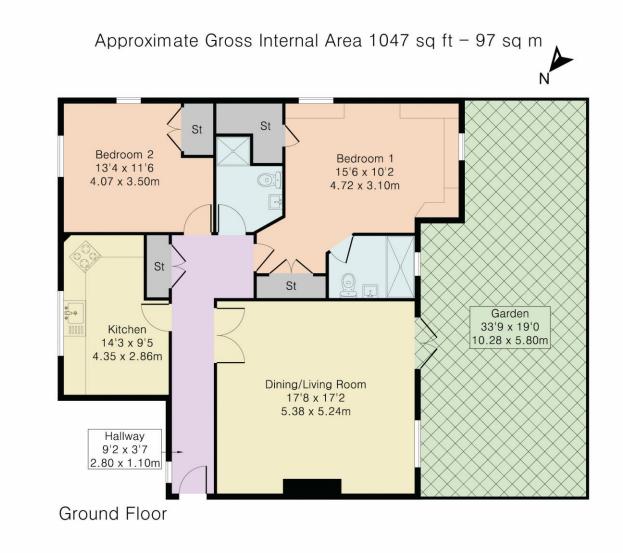

## Ludgrove Hall

The luxurious two-bedroom, two bathroom apartment is situated in a tranquil setting surrounded by woodland and open space.

The property is approximately 1050 sq. ft and retains many charming characteristics along with its own private garden.

As you enter the property the hallway leads you to an impressive lounge /dining room with double height ceilings and provides direct access to your own private rear garden.

Across the hallway is a separate kitchen breakfast room with a range of oak modern fitted units and integrated appliances including a filtered water tap.

The primary suite has its own dressing room and benefits from an ensuite shower room. To complete the accommodation there is also a guest bedroom with fitted wardrobes and an adjacent second shower room.

Although Pink Plan Itd ensures the highest level of accuracy, measurements of doors, windows and rooms are approximate and no responsibility is taken for error, omission or misstatement. These plans are for representation purposes only as defined by RICS code of measuring practise. No guarantee is given on total square footage of the property within this plan. The figure icon is for initial guidance only and should not be relied on as a basis of valuation.