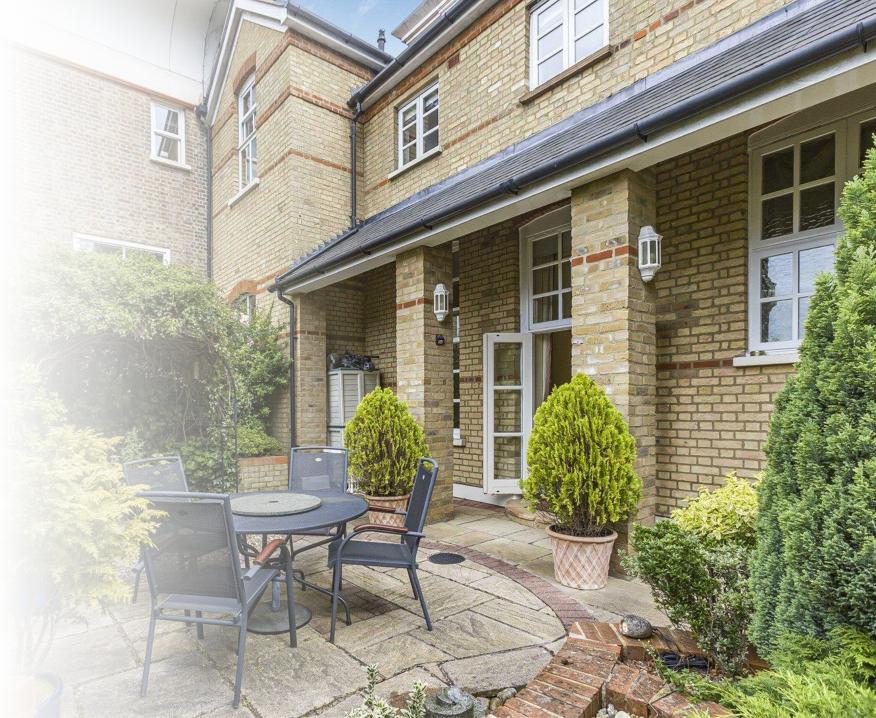

## Ludgrove Hall

The luxurious two-bedroom, two bathroom apartment is situated in a tranquil setting surrounded by woodland and open space.

The property is approximately 1050 sq. ft and retains many charming characteristics along with its own private garden.

Ludgrove Hall has spectacular communal grounds and facilities and has allocated parking.

Location: Situated within easy reach to Cockfosters with its shops and restaurants. The Piccadilly line underground station is close at hand and the M25 is a short drive away.