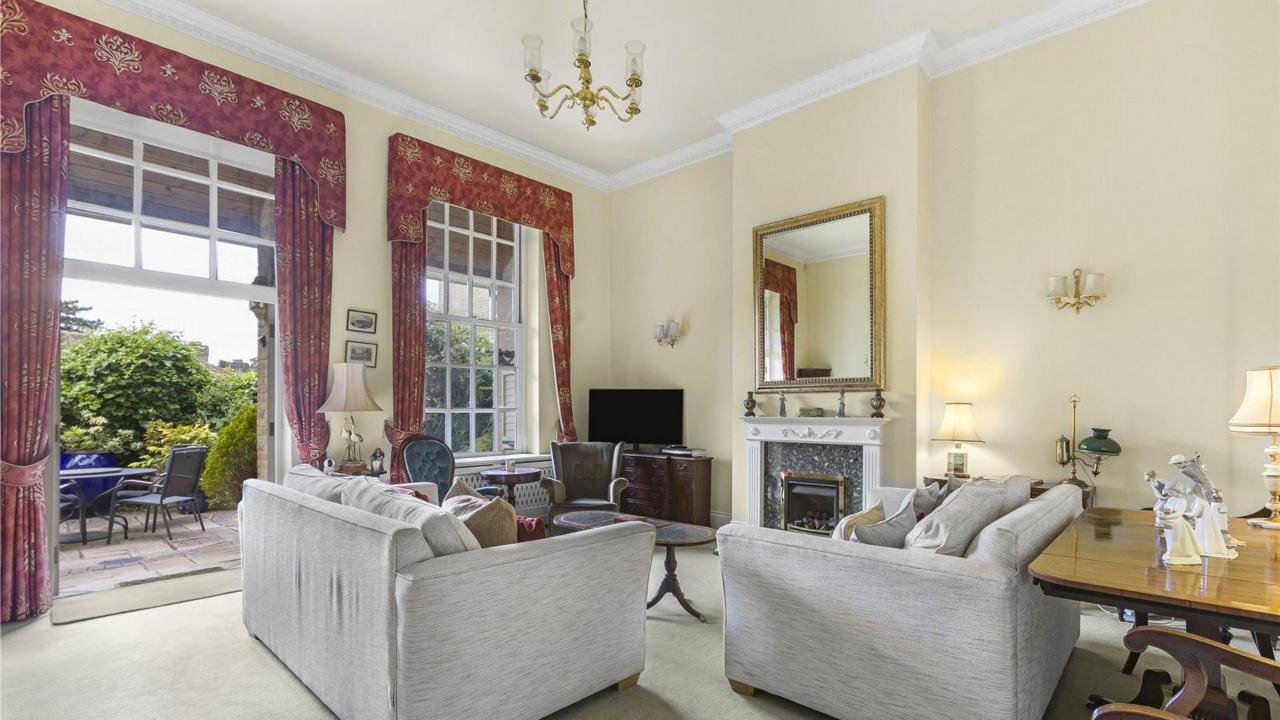

As you enter the property the hallway leads you to an impressive lounge /dining room with double height ceilings and provides direct access to your own private rear garden.

Across the hallway is a separate kitchen breakfast room with a range of oak modern fitted units and integrated appliances including a filtered water tap.