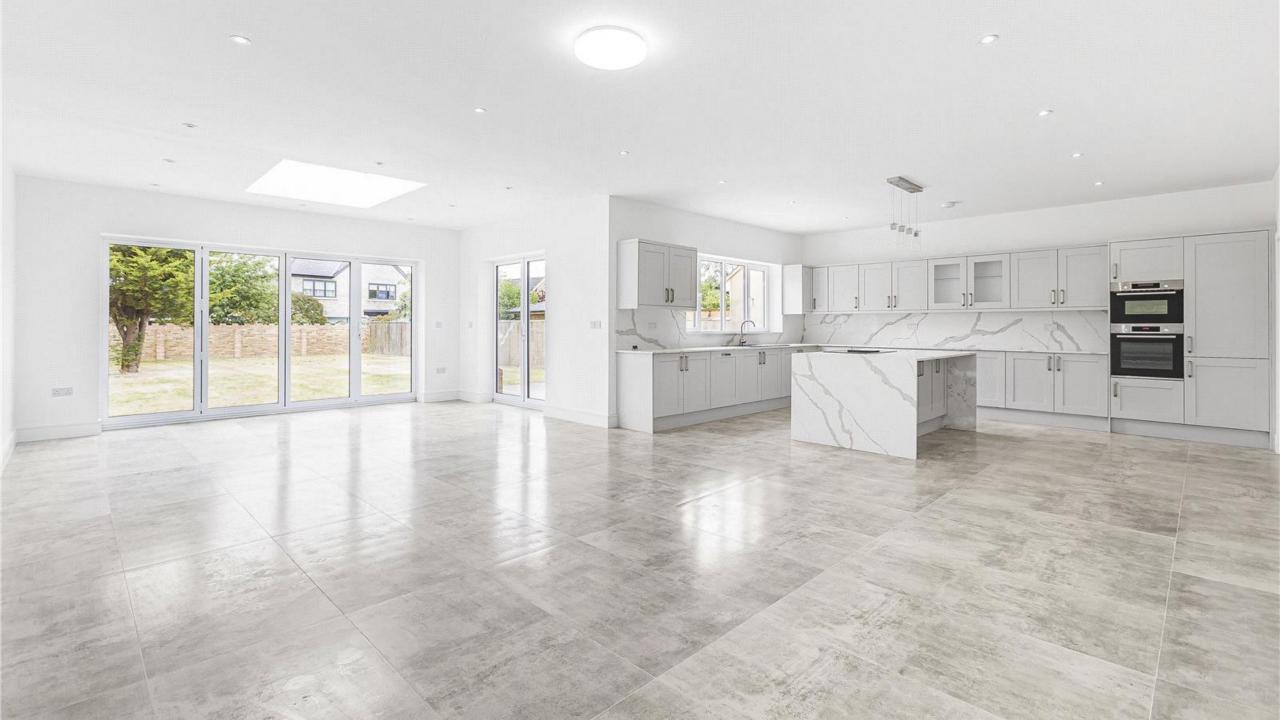

## Saxonwold, Newgatestreet Road, Goffs Oak EN7 5RT

NO ONWARD CHAIN. This wonderful brand new home offers circa 2544 sq ft of spacious, bright and versatile accommodation arranged over two floors.

The ground floor comprises large welcoming reception hallway, lounge and kitchen/family room with doors onto the lovely rear garden, utility room and guest cloakroom. The first floor has a wide landing with spectacular skylight allowing natural light to flood in, four double bedrooms two of which have en-suite facilities and a family bathroom.

The rear garden has a seating area to the immediate rear ideal for outdoor entertaining and al fresco dining with the remainder being laid mainly to lawn. The frontage is mainly laid to paving providing off street parking for several cars.