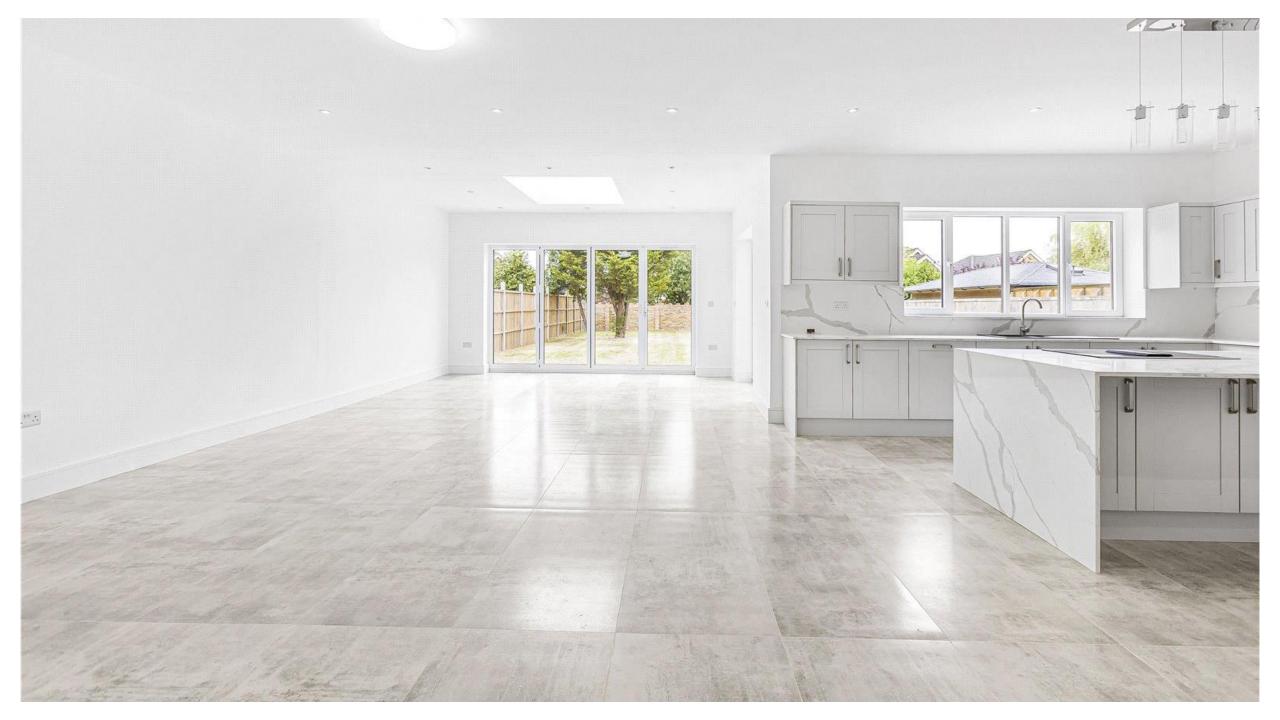

## Saxonwold, Newgatestreet Road, Goffs Oak EN7 5RT

NO ONWARD CHAIN. This wonderful brand new home offers circa 2544 sq ft of spacious, bright and versatile accommodation arranged over two floors.

The ground floor comprises large welcoming reception hallway, lounge and kitchen/family room with doors onto the lovely rear garden, utility room and guest cloakroom. The first floor has a wide landing with spectacular skylight allowing natural light to flood in, four double bedrooms two of which have en-suite facilities and a family bathroom.

The rear garden has a seating area to the immediate rear ideal for outdoor entertaining and al fresco dining with the remainder being laid mainly to lawn. The frontage is mainly laid to paving providing off street parking for several cars.