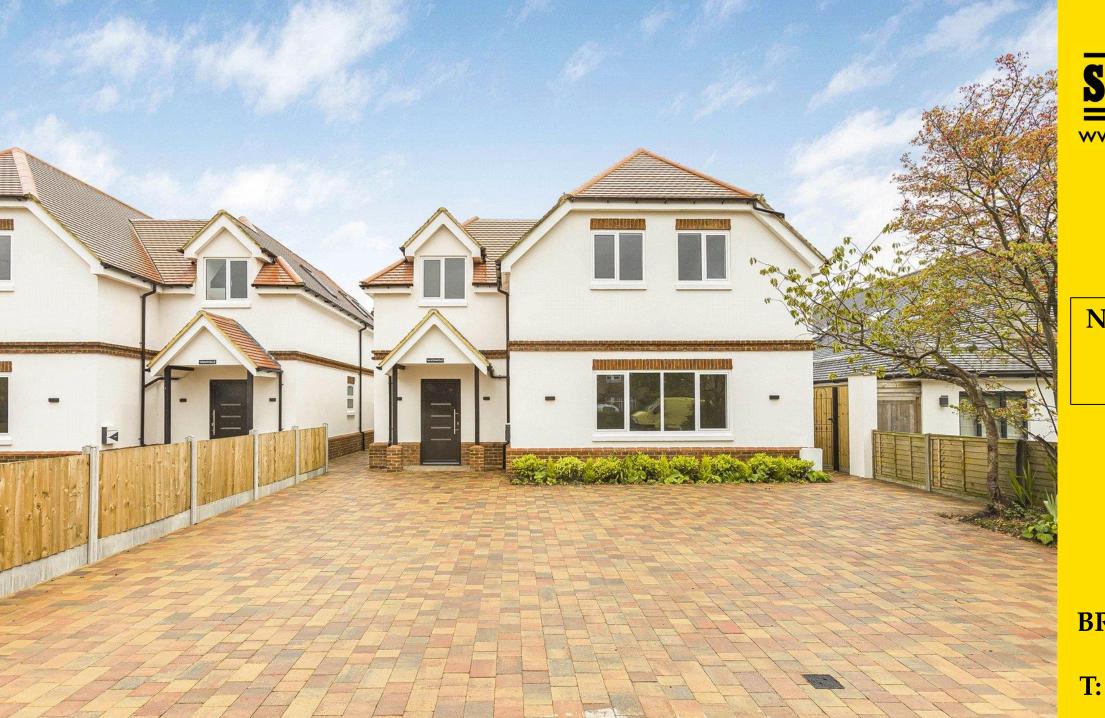

## Saxonwold, Newgatestreet Road, Goffs Oak EN7 5RT

NO ONWARD CHAIN. This wonderful brand new home offers circa 2544 sq ft of spacious, bright and versatile accommodation arranged over two floors.

The ground floor comprises large welcoming reception hallway, lounge and kitchen/family room with doors onto the lovely rear garden, utility room and guest cloakroom. The first floor has a wide landing with spectacular skylight allowing natural light to flood in, four double bedrooms two of which have en-suite facilities and a family bathroom.

The rear garden has a seating area to the immediate rear ideal for outdoor entertaining and al fresco dining with the remainder being laid mainly to lawn. The frontage is mainly laid to paving providing off street parking for several cars.