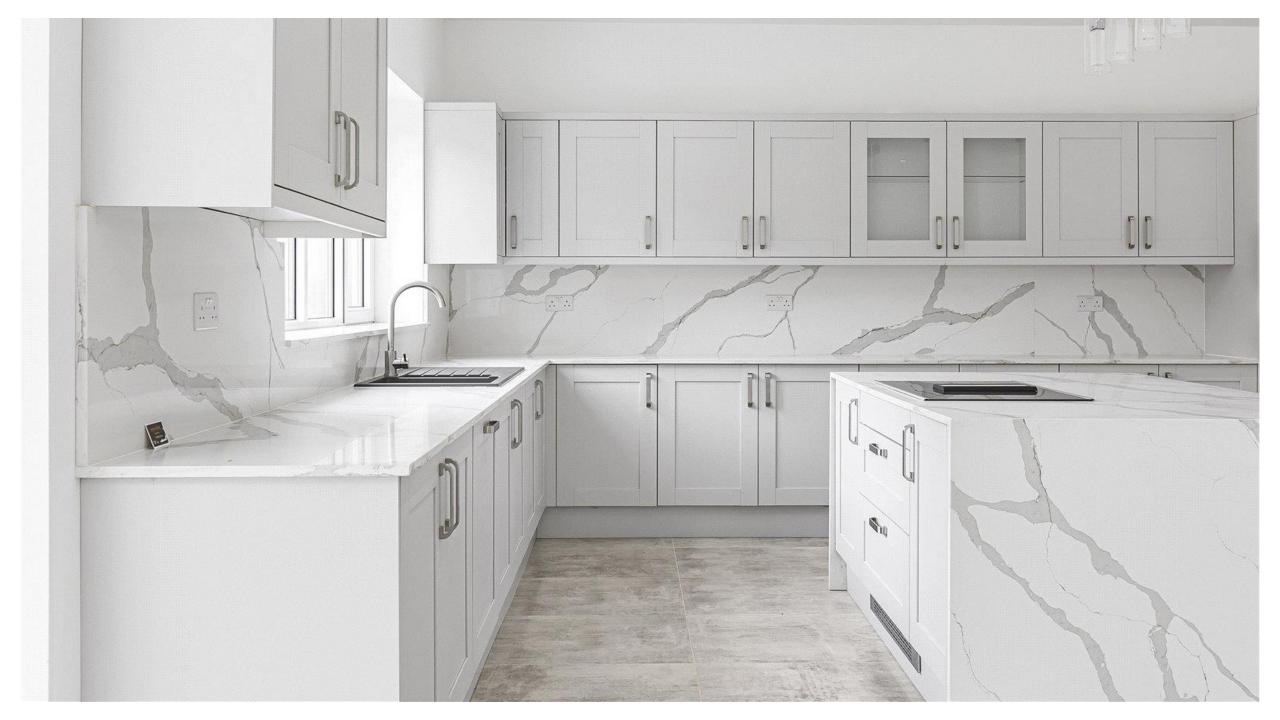

## Saxonwold, Newgatestreet Road, Goffs Oak EN7 5RT

NO ONWARD CHAIN. This wonderful brand new home offers circa 2544 sq ft of spacious, bright and versatile accommodation arranged over two floors.

The ground floor comprises large welcoming reception hallway, lounge and kitchen/family room with doors onto the lovely rear garden, utility room and guest cloakroom. The first floor has a wide landing with spectacular skylight allowing natural light to flood in, four double bedrooms two of which have en-suite facilities and a family bathroom.