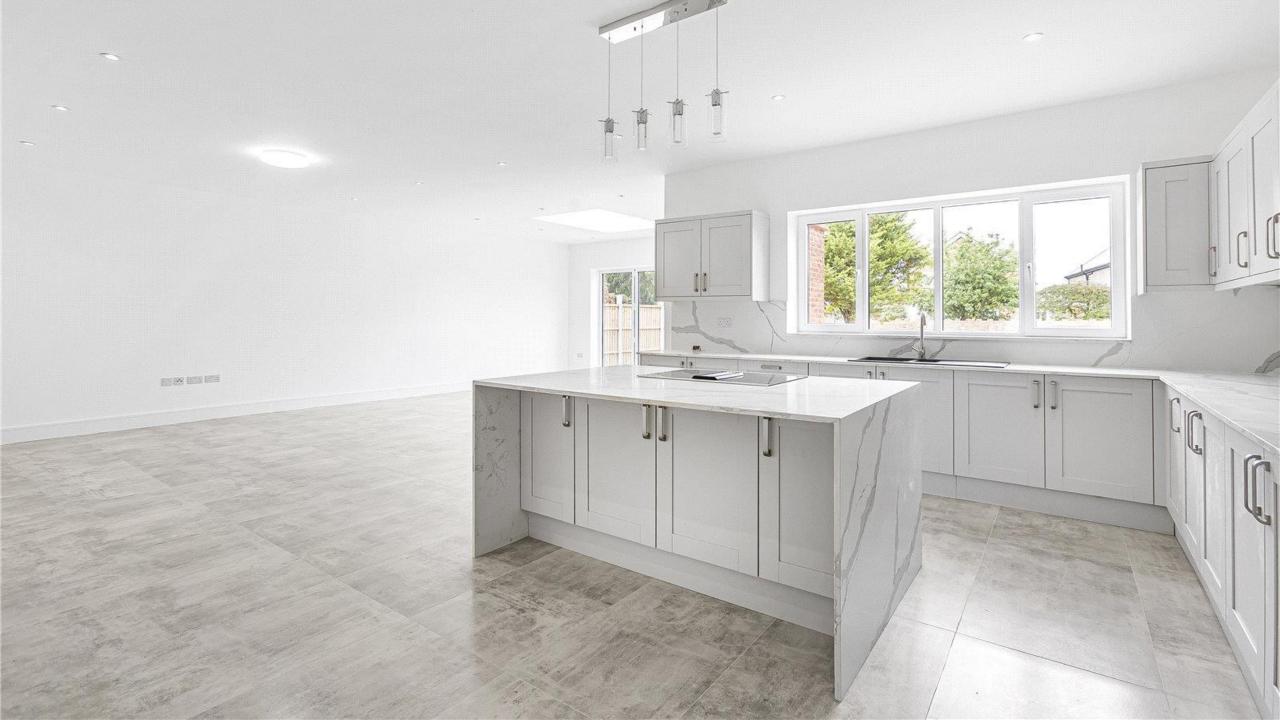

## Saxonwold, Newgatestreet Road, Goffs Oak EN7 5RT

NO ONWARD CHAIN. This wonderful brand new home offers circa 2544 sq ft of spacious, bright and versatile accommodation arranged over two floors.

The ground floor comprises large welcoming reception hallway, lounge and kitchen/family room with doors onto the lovely rear garden, utility room and guest cloakroom. The first floor has a wide landing with spectacular skylight allowing natural light to flood in, four double bedrooms two of which have en-suite facilities and a family bathroom.