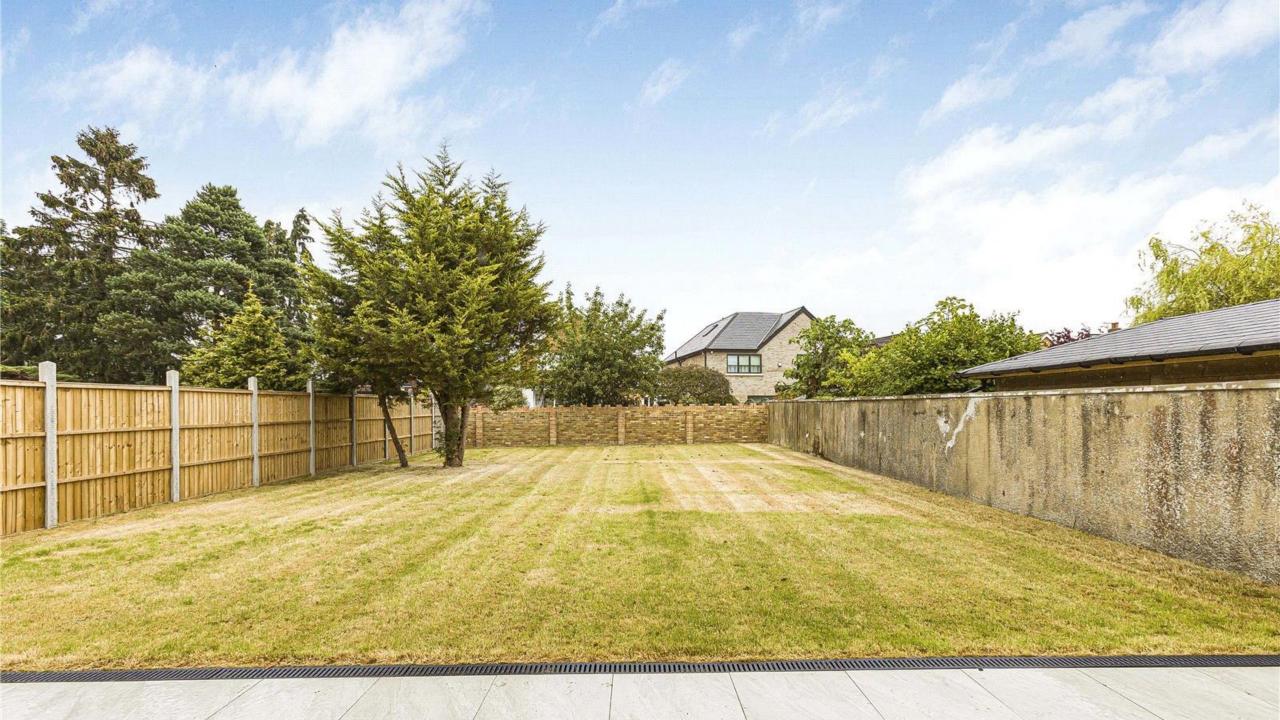

The rear garden has a seating area to the immediate rear ideal for outdoor entertaining and al fresco dining with the remainder being laid mainly to lawn. The frontage is mainly laid to paving providing off street parking for several cars.