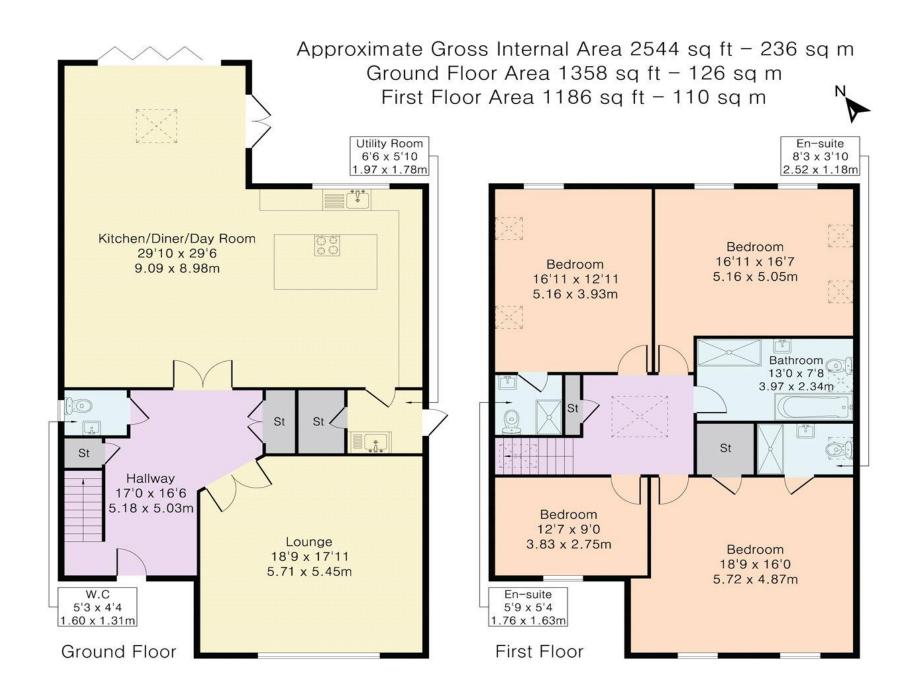

## Saxonwold, Newgatestreet Road, Goffs Oak EN7 5RT

NO ONWARD CHAIN. This wonderful brand new home offers circa 2544 sq ft of spacious, bright and versatile accommodation arranged over two floors.

The ground floor comprises large welcoming reception hallway, lounge and kitchen/family room with doors onto the lovely rear garden, utility room and guest cloakroom. The first floor has a wide landing with spectacular skylight allowing natural light to flood in, four double bedrooms two of which have en-suite facilities and a family bathroom.