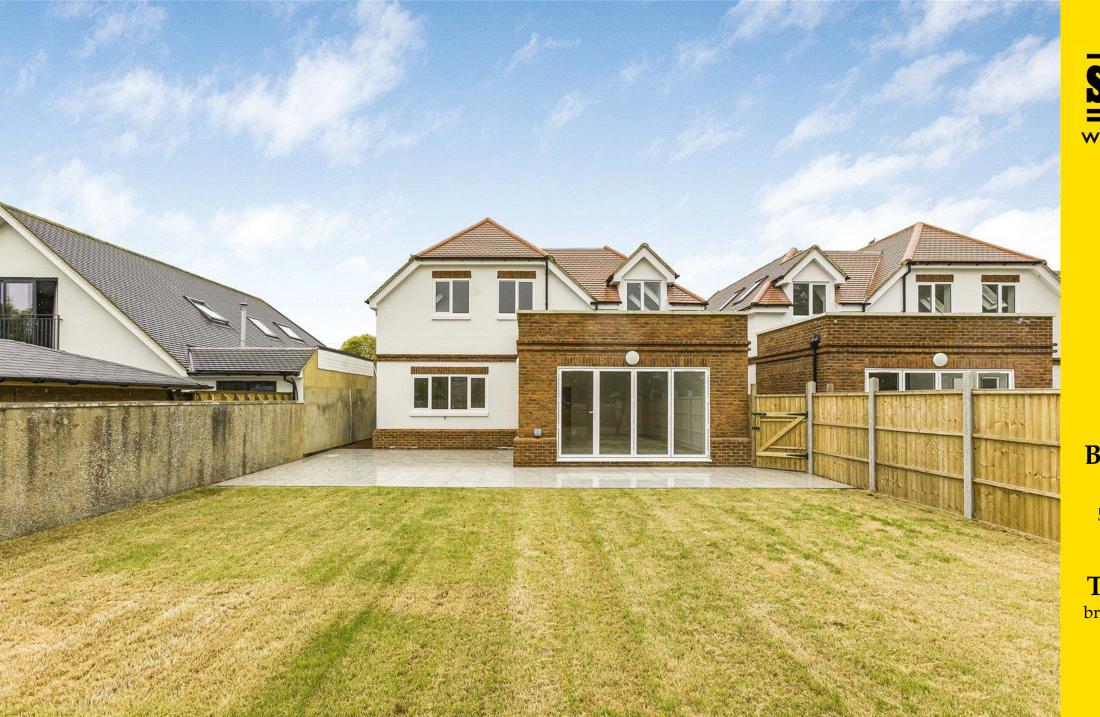

## Saxonwold, Newgatestreet Road, Goffs Oak EN7 5RT

NO ONWARD CHAIN. This wonderful brand new home offers circa 2544 sq ft of spacious, bright and versatile accommodation arranged over two floors.

The ground floor comprises large welcoming reception hallway, lounge and kitchen/family room with doors onto the lovely rear garden, utility room and guest cloakroom. The first floor has a wide landing with spectacular skylight allowing natural light to flood in, four double bedrooms two of which have en-suite facilities and a family bathroom.

The rear garden has a seating area to the immediate rear ideal for outdoor entertaining and al fresco dining with the remainder being laid mainly to lawn. The frontage is mainly laid to paving providing off street parking for several cars.