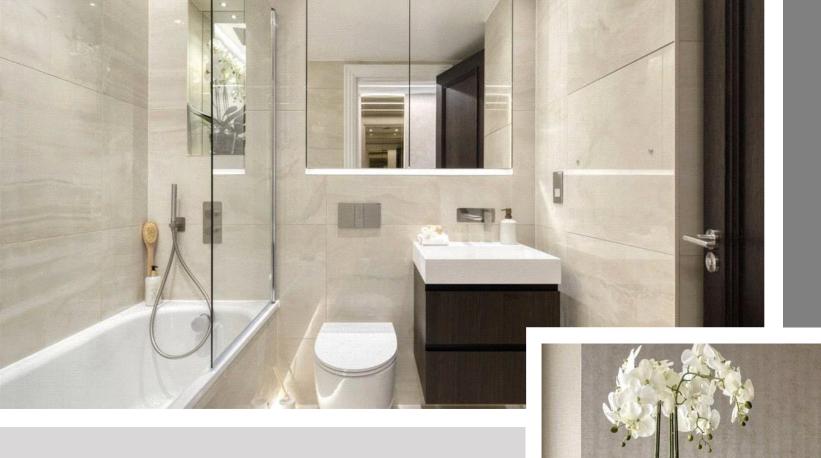

## W Residence, 1414 High Street, Whetstone, N20 9FL

This stunning new apartment is located on the first floor benefiting from a spacious hallway leading to a luxurious open plan kitchen, living & dining area, with direct access onto the private East facing balcony. The master bedroom includes floor to ceiling windows and a bespoke fitted Italian wardrobe. Designed & built to the highest specification.

#### APARTMENTS 5, 10, 15 & 20

1 Bedroom 1 Bathroom 1 Open plan kitchen, living & dining room 1 Balcony

| DIMENSIONS               | METRE     | FEET        |
|--------------------------|-----------|-------------|
| Kitchen, Living & Dining | 4.8 x 5.8 | 15.7 x 19.0 |
| Hallway                  | 6.8 x 1.2 | 22.3 x 3.9  |
| Bedroom                  | 4.0 x 3.5 | 13.1 x 11.5 |
| Bathroom                 | 2.8 x 2.0 | 9.2 x 6.6   |
| Balcony                  | 1.6 x 3.3 | 5.2 x 10.8  |