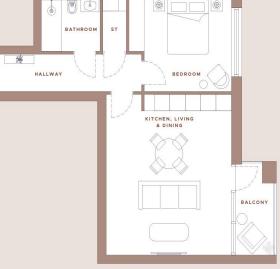

## W ONE BEDROOM

#### APARTMENTS 5, 10, 15 & 20

1 Bedroom 1 Bathroom 1 Open plan kitchen, living & dining room 1 Balcony

| DIMENSIONS               | METRE     | FEET        |
|--------------------------|-----------|-------------|
| Kitchen, Living & Dining | 4.8 x 5.8 | 15.7 x 19.0 |
| Hallway                  | 6.8 x 1.2 | 22.3 x 3.9  |
| Bedroom                  | 4.0 x 3.5 | 13.1 x 11.5 |
| Bathroom                 | 2.8 x 2.0 | 9.2 x 6.6   |
| Balcony                  | 1.6 x 3.3 | 5.2 x 10.8  |

624 SQ FT | 58 SQ M

#### EXTERNAL AREA 57 SQ FT | 5.3 SQ M

BATHROOM ST

N

REAR ELEVATION

www.statons.com