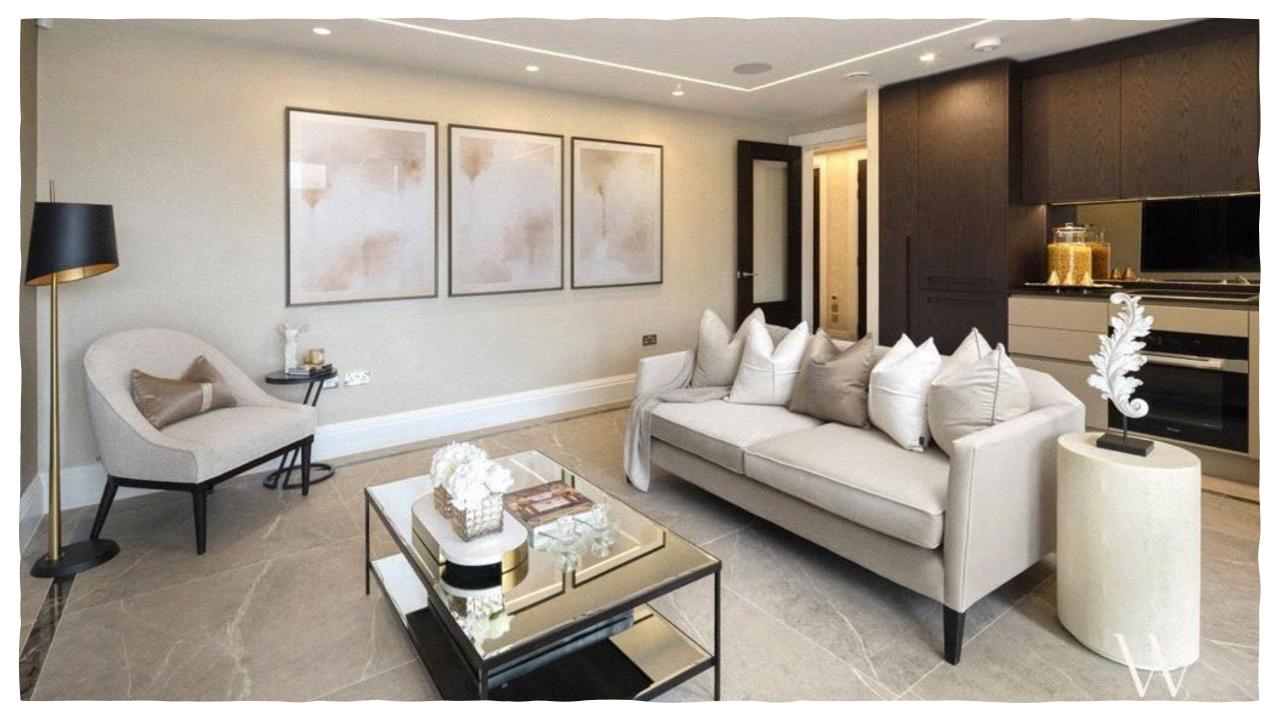

## W Residence, 1414 High Street, Whetstone, N20 9FL

This stunning new apartment is located on the first floor benefiting from a spacious hallway leading to a luxurious open plan kitchen, living & dining area, with direct access onto the private East facing balcony. The master bedroom includes floor to ceiling windows and a bespoke fitted Italian wardrobe. Designed & built to the highest specification.

Beautifully designed homes with an exquisite attention to detail and premium specification tailored to modern living. With an abundance of light streaming through the floor to ceiling windows, giving a sense of harmony and space to our large open living areas.