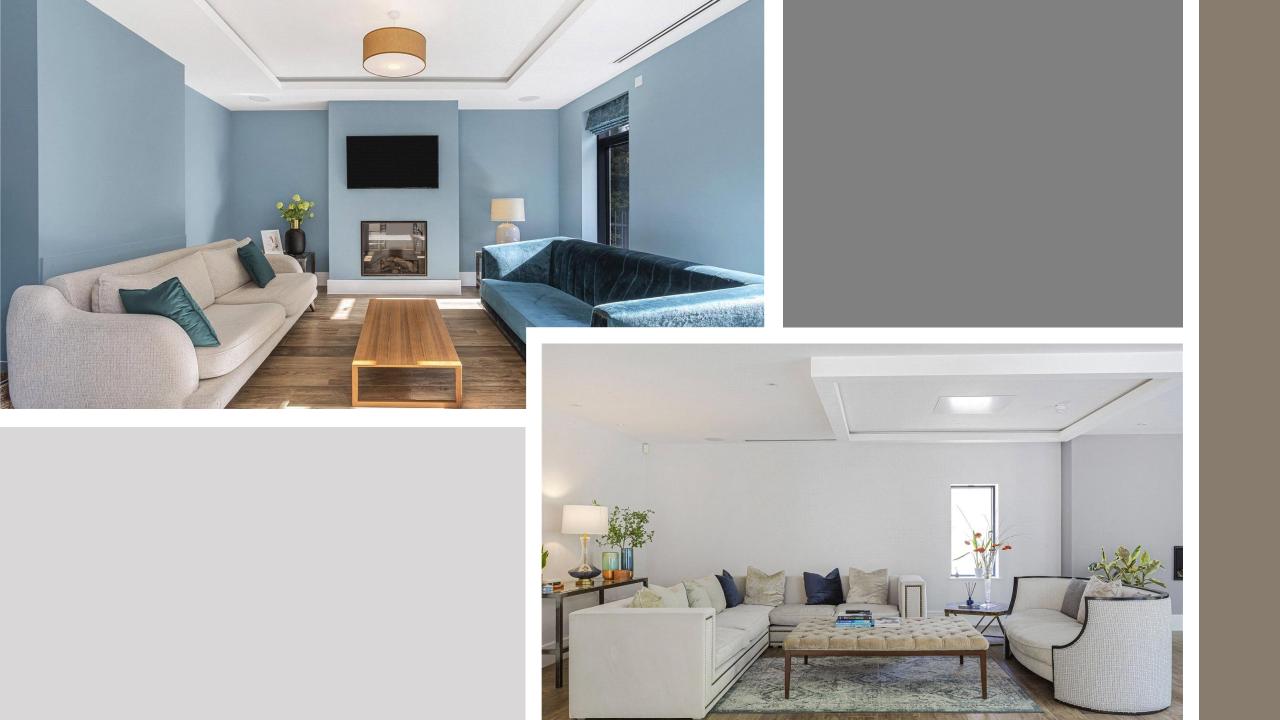

Set behind a gated entrance and having been constructed within the past few years this home offers some exceptional accommodation which is truly unique in many aspects.

You are greeted by a wonderful reception hall entrance with a feature staircase from which all principal rooms lead including a double reception room, a snug, dining room and a wonderful fitted kitchen/breakfast room, utility room, boot room, and a guest cloakroom.