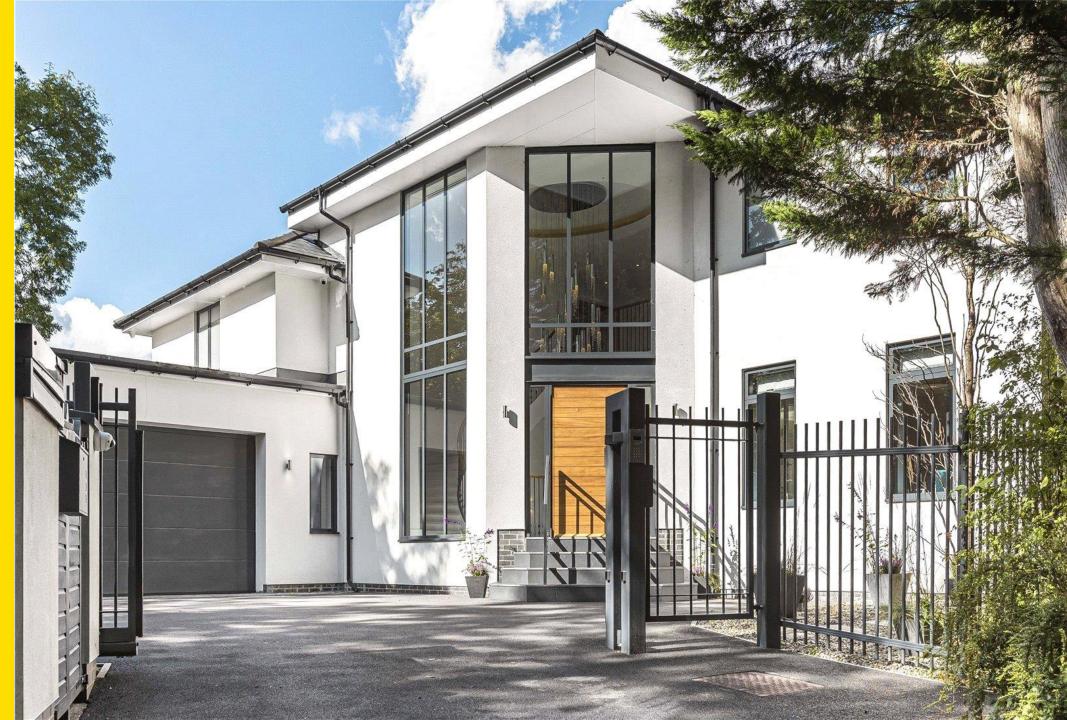

## Troika Barnet Road, Arkley Village, Hertfordshire, EN5 3LL

A truly magnificent contemporary style detached home of 9,301sq ft over four floors with the most incredible indoor swimming pool complex, which must be seen to be appreciated.

There is also a sub ground floor with a gymnasium area, sauna and a wine room or massage room.

Externally there is a gated entrance with parking, plus a double garage, all of which is surrounded by landscaped gardens.