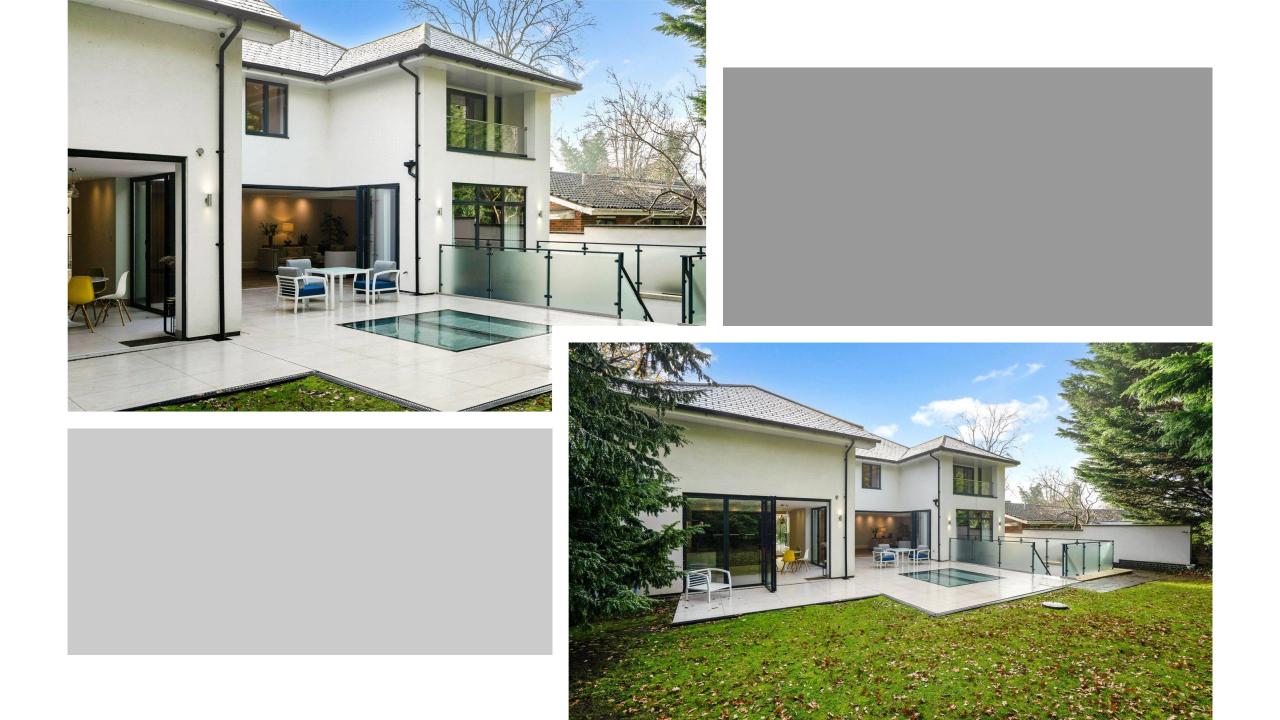

There is also a sub ground floor with a gymnasium area, sauna and a wine room or massage room.

Externally there is a gated entrance with parking, plus a double garage, all of which is surrounded by landscaped gardens.