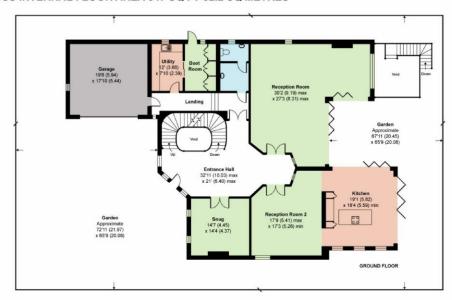

Set behind a gated entrance and having been constructed within the past few years this home offers some exceptional accommodation which is truly unique in many aspects.

You are greeted by a wonderful reception hall entrance with a feature staircase from which all principal rooms lead including a double reception room, a snug, dining room and a wonderful fitted kitchen/breakfast room, utility room, boot room, and a guest cloakroom.

On the first floor you have a stunning principal bedroom suite with balcony, dressing room and spacious en suite bathroom with a central bath, plus 4 further bedroom all with en suite bathrooms.

The lower ground floor features the most magnificent indoor swimming pool complex complete with a Jacuzzi, steam room, shower room, leisure area, sunken terrace together with a spacious cinema room.