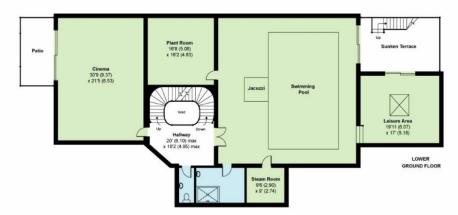

On the first floor you have a stunning principal bedroom suite with balcony, dressing room and spacious en suite bathroom with a central bath, plus 4 further bedroom all with en suite bathrooms.

The lower ground floor features the most magnificent indoor swimming pool complex complete with a Jacuzzi, steam room, shower room, leisure area, sunken terrace together with a spacious cinema room.