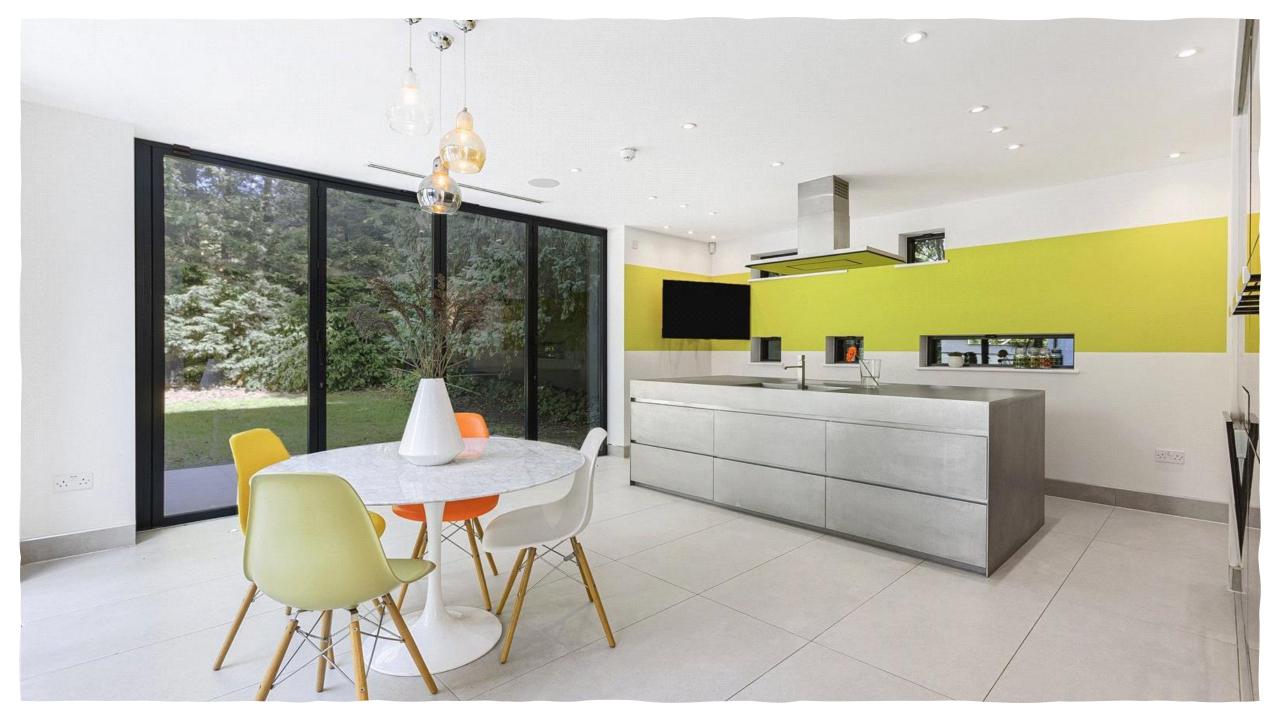

Set behind a gated entrance and having been constructed within the past few years this home offers some exceptional accommodation which is truly unique in many aspects.

You are greeted by a wonderful reception hall entrance with a feature staircase from which all principal rooms lead including a double reception room, a snug, dining room and a wonderful fitted kitchen/breakfast room, utility room, boot room, and a guest cloakroom.