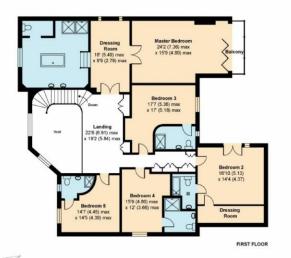

On the first floor you have a stunning principal bedroom suite with balcony, dressing room and spacious en suite bathroom with a central bath, plus 4 further bedroom all with en suite bathrooms.

The lower ground floor features the most magnificent indoor swimming pool complex complete with a Jacuzzi, steam room, shower room, leisure area, sunken terrace together with a spacious cinema room.

## **Barnet Road, Barnet, EN5**

APPROX. GROSS INTERNAL FLOOR AREA 9301 SQ FT 864 SQ METRES (EXCLUDES VOID)
GARAGE APPROX. GROSS INTERNAL FLOOR AREA 347 SQ FT 32.2 SQ METRES

Whilst every attempt has been made to ensure the accuracy of the floor plan contained here, measurements of doors, windows and rooms are approximate and no responsibility is taken for any error, omission or misstatement. These plans are for representation purposes only as defined by RICS Code of Measuring Practice and should be used as such by any prospective purchaser. Specifically no guarantee is given on the total square footage of the property if quoted on this plan. Any figure given is for initial guidance only and should not be relied on as a basis of valuation.