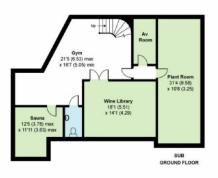

There is also a sub ground floor with a gymnasium area, sauna and a wine room or massage room.

Externally there is a gated entrance with parking, plus a double garage, all of which is surrounded by landscaped gardens.