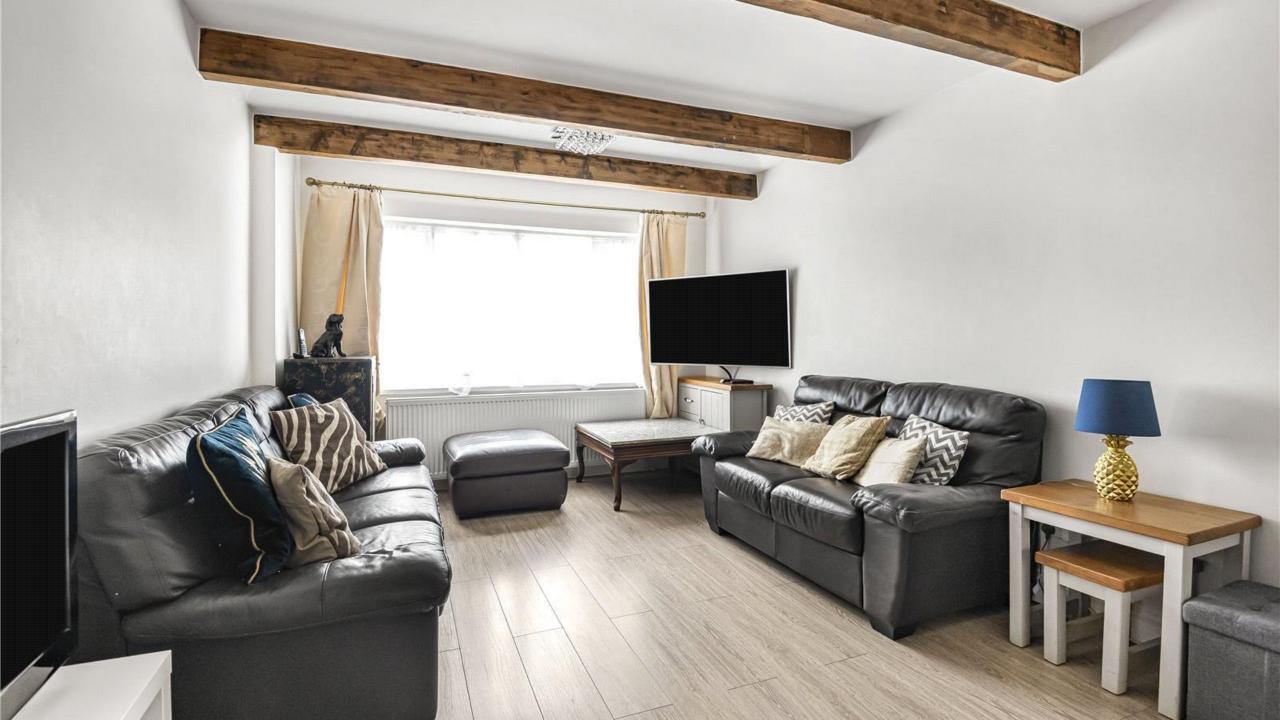

The home has been extended to provide ample living accommodation with a through lounge, study and a kitchen/diner that has a well-appointed fitted kitchen with large island and dining area to the rear that leads onto the garden. Just off the kitchen is a further family / TV room which has direct access to the garden. To complete the ground floor there is a fully functional utility room and guest toilet.