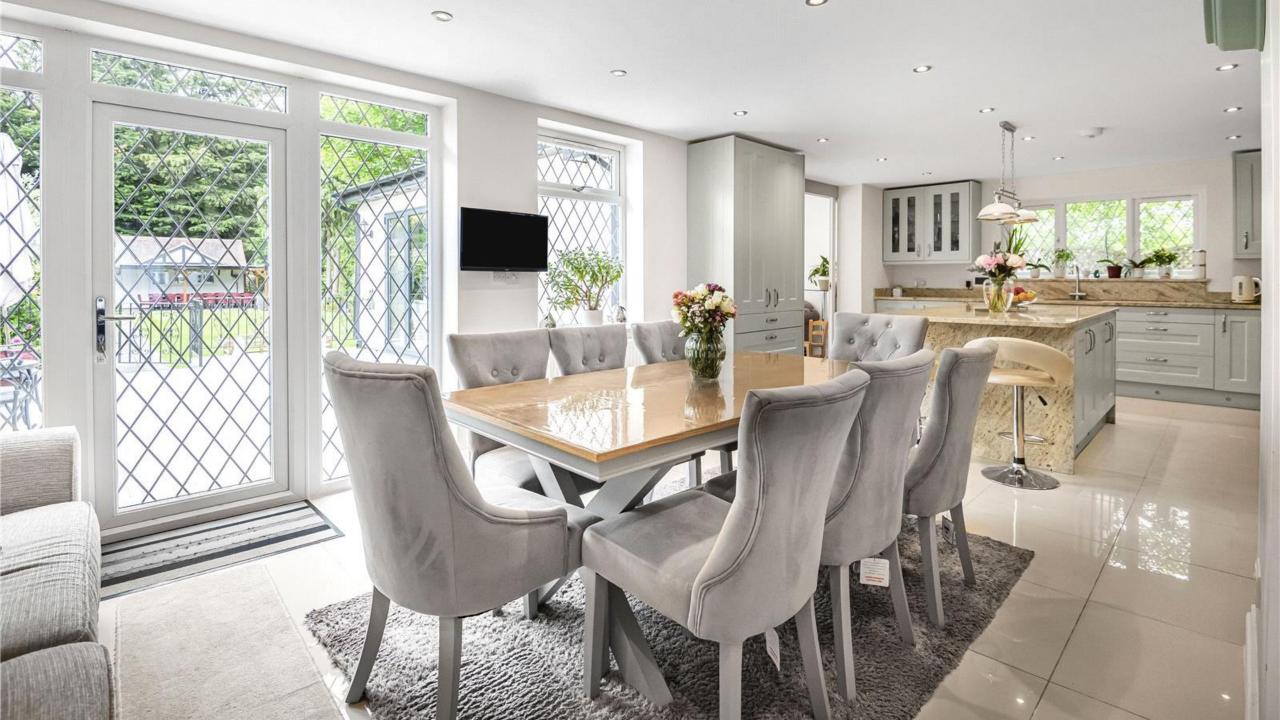

The home has been extended to provide ample living accommodation with a through lounge, study and a kitchen/diner that has a well-appointed fitted kitchen with large island and dining area to the rear that leads onto the garden. Just off the kitchen is a further family / TV room which has direct access to the garden. To complete the ground floor there is a fully functional utility room and guest toilet.