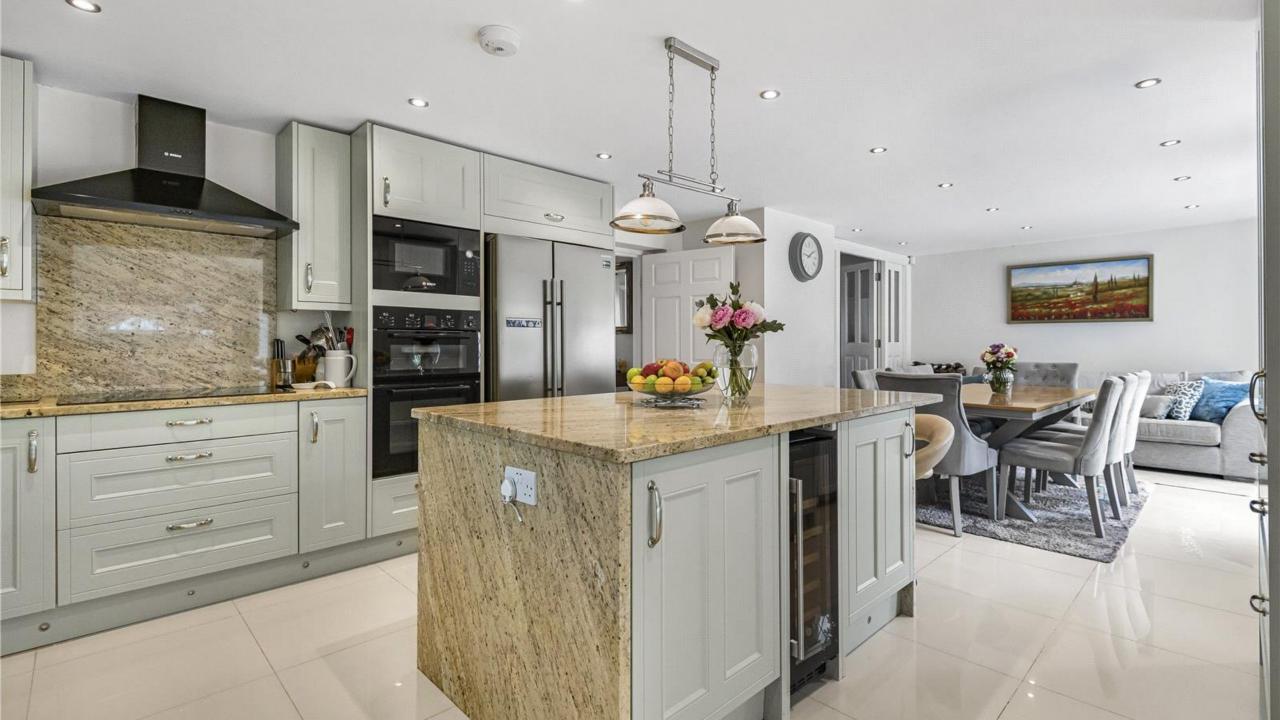

The home has been extended to provide ample living accommodation with a through lounge, study and a kitchen/diner that has a well-appointed fitted kitchen with large island and dining area to the rear that leads onto the garden. Just off the kitchen is a further family / TV room which has direct access to the garden. To complete the ground floor there is a fully functional utility room and guest toilet.