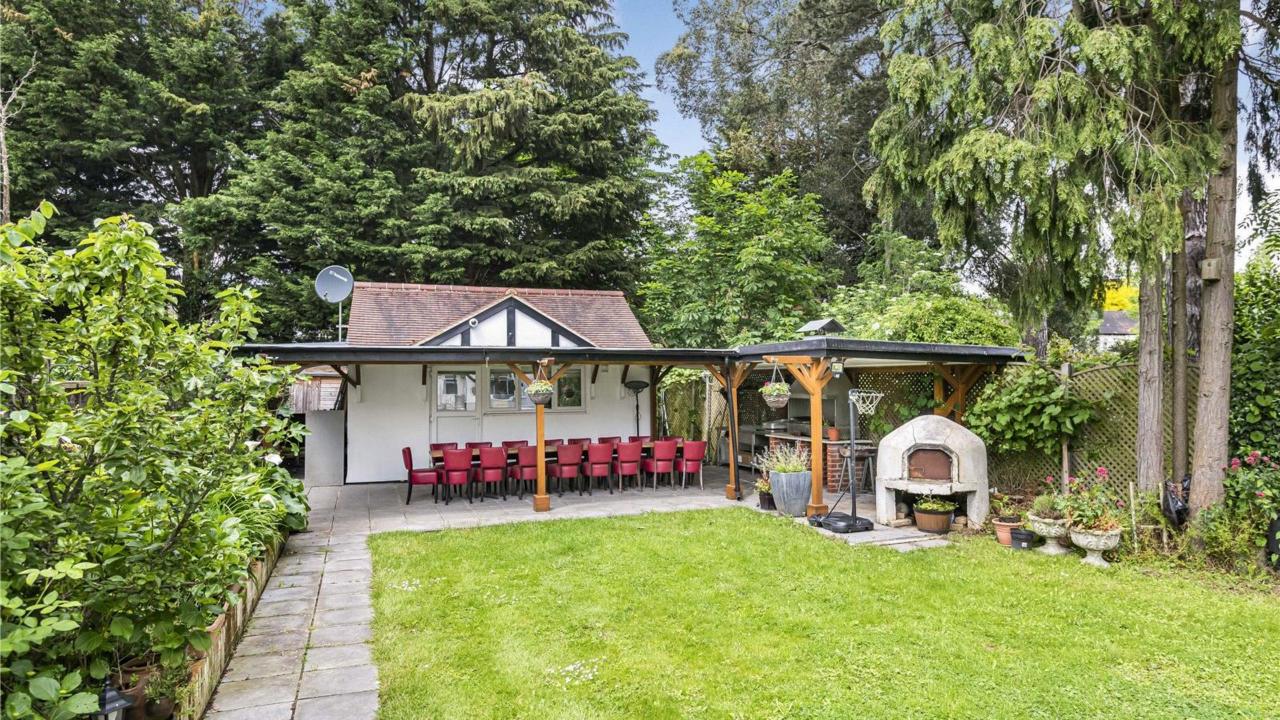

The rear garden has been designed in two sections with a formal garden from the rear terrace that is broken up by beds of matures shrubs and trees that lead to a rear section of garden with mature fruit trees. The garden is approx. 150ft in length and has a purposebuilt garden room along with a fitted kitchenette and separate showroom/WC. A large pergola is also attached for outdoor entertaining and cooking.