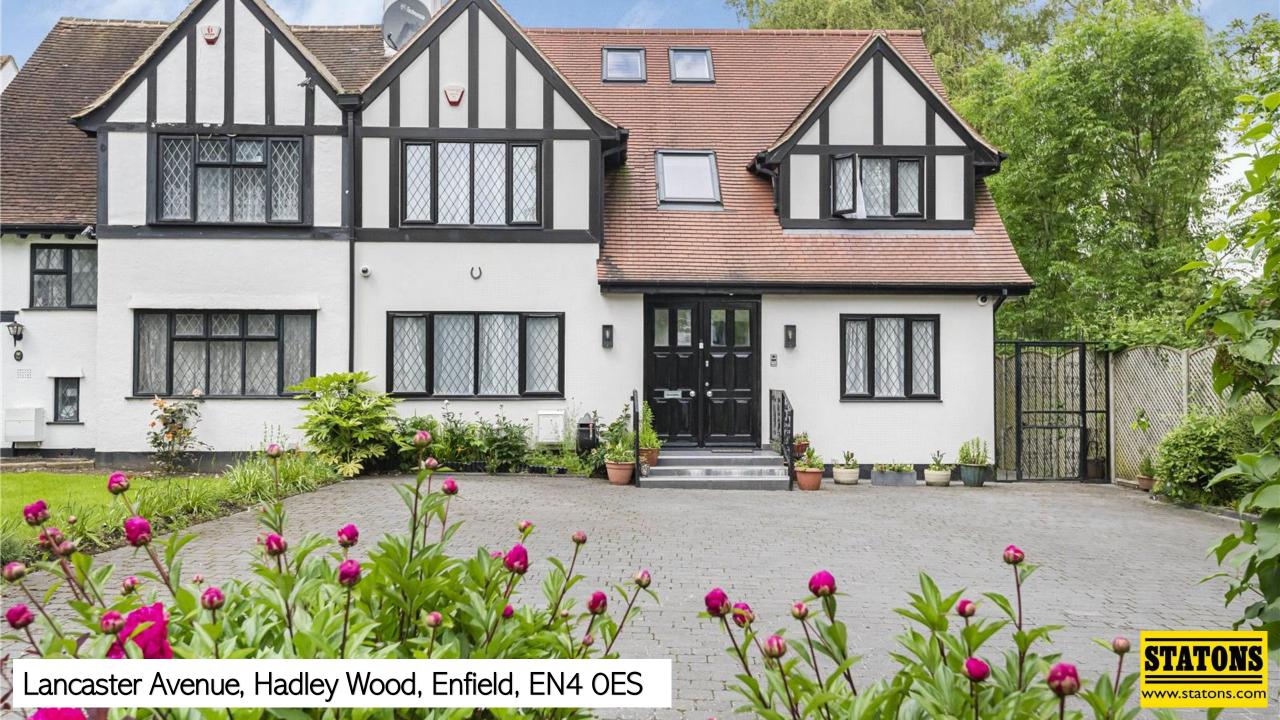

## **Lancaster Avenue**

A beautiful 5-bedroom semi-detached family residence set in a very desirable road in Hadley Wood. This property is within a short walking distance of Hadley Wood overground station and has a wonderful approach via a paved driveway with parking for multiple vehicles.

Location: Set in this tree-lined avenue within easy reach of Hadley Wood's local shops, mainline station and primary school. Additional amenities are provided at High Barnet, Potters Bar and Cockfosters and the M25 is a short drive away. There are many excellent schools within easy reach and recreational pursuits are well catered for.