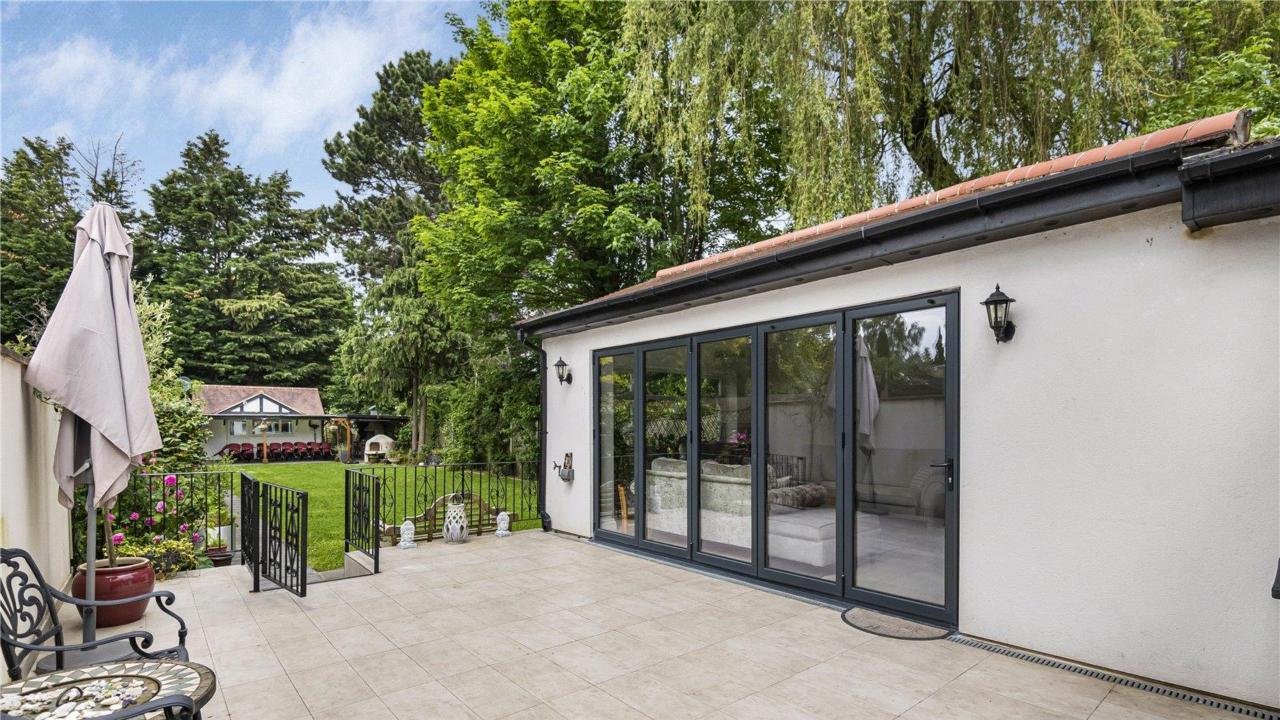

The rear garden has been designed in two sections with a formal garden from the rear terrace that is broken up by beds of matures shrubs and trees that lead to a rear section of garden with mature fruit trees. The garden is approx. 150ft in length and has a purposebuilt garden room along with a fitted kitchenette and separate showroom/WC. A large pergola is also attached for outdoor entertaining and cooking.