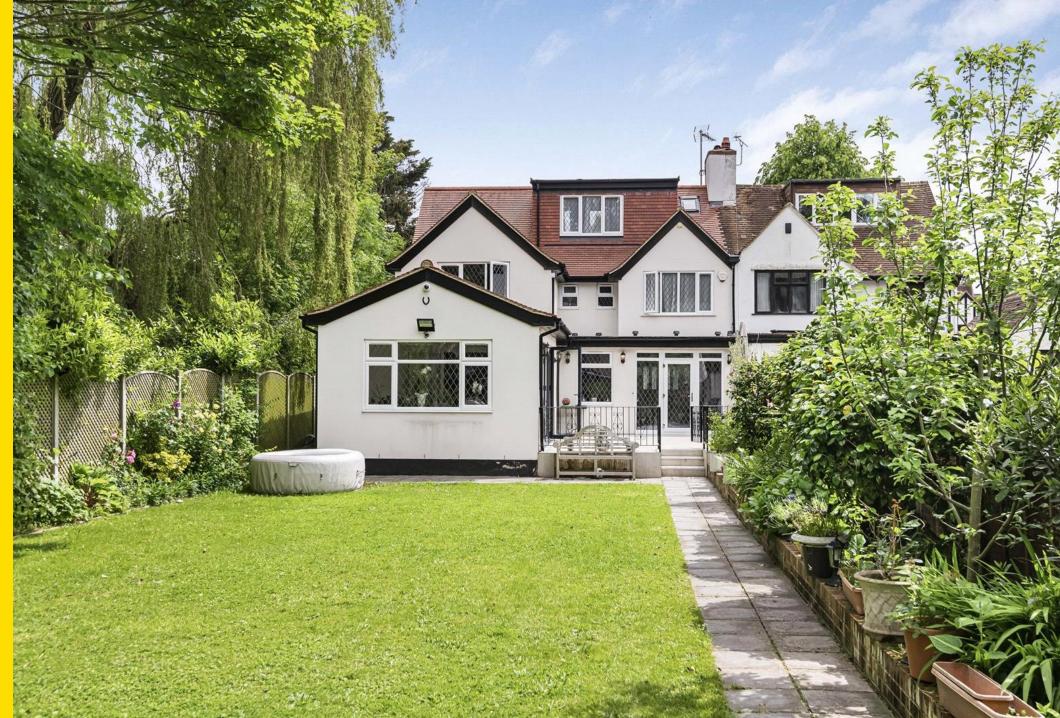

## **Lancaster Avenue**

A beautiful 5-bedroom semi-detached family residence set in a very desirable road in Hadley Wood. This property is within a short walking distance of Hadley Wood overground station and has a wonderful approach via a paved driveway with parking for multiple vehicles.

The rear garden has been designed in two sections with a formal garden from the rear terrace that is broken up by beds of matures shrubs and trees that lead to a rear section of garden with mature fruit trees. The garden is approx. 150ft in length and has a purposebuilt garden room along with a fitted kitchenette and separate showroom/WC. A large pergola is also attached for outdoor entertaining and cooking.