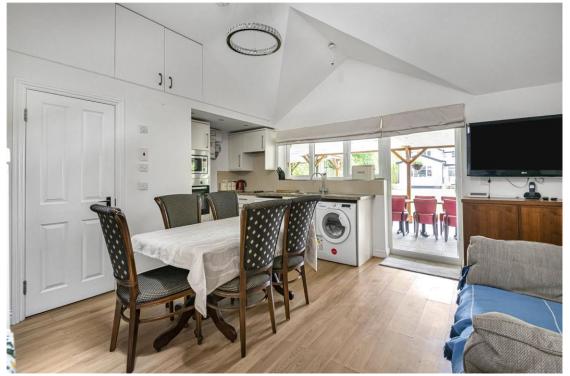

The home has been extended to provide ample living accommodation with a through lounge, study and a kitchen/diner that has a well-appointed fitted kitchen with large island and dining area to the rear that leads onto the garden. Just off the kitchen is a further family / TV room which has direct access to the garden. To complete the ground floor there is a fully functional utility room and guest toilet.