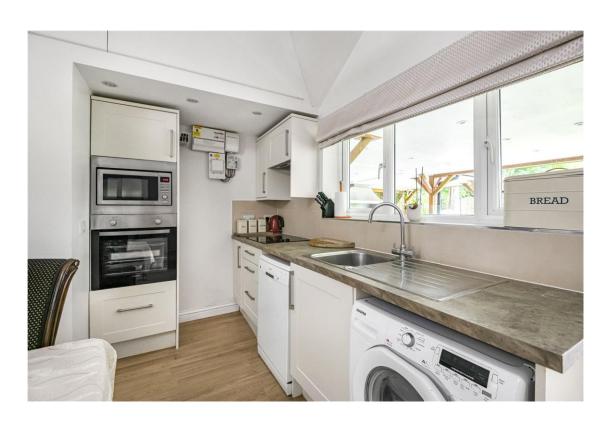

The home has been extended to provide ample living accommodation with a through lounge, study and a kitchen/diner that has a well-appointed fitted kitchen with large island and dining area to the rear that leads onto the garden. Just off the kitchen is a further family / TV room which has direct access to the garden. To complete the ground floor there is a fully functional utility room and guest toilet.