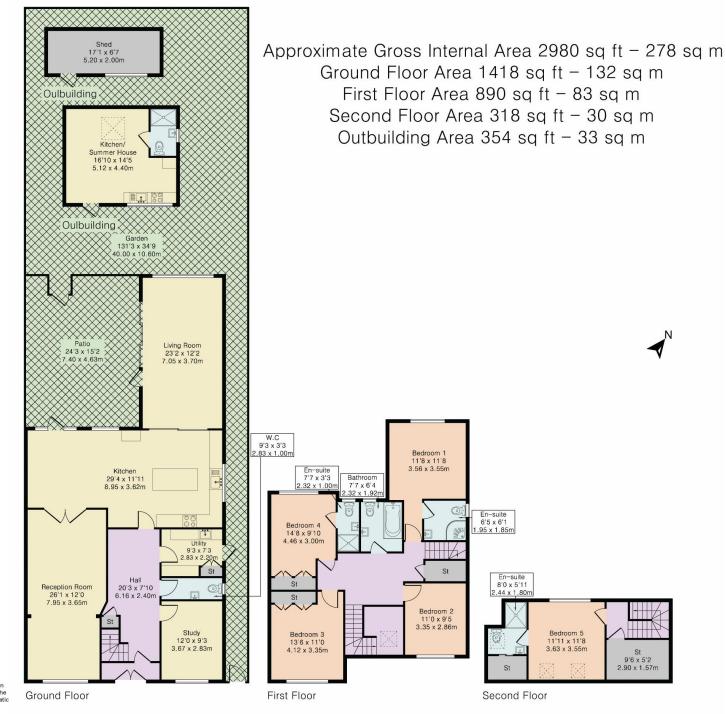

## **Lancaster Avenue**

A beautiful 5-bedroom semi-detached family residence set in a very desirable road in Hadley Wood. This property is within a short walking distance of Hadley Wood overground station and has a wonderful approach via a paved driveway with parking for multiple vehicles.

The home has been extended to provide ample living accommodation with a through lounge, study and a kitchen/diner that has a well-appointed fitted kitchen with large island and dining area to the rear that leads onto the garden. Just off the kitchen is a further family / TV room which has direct access to the garden. To complete the ground floor there is a fully functional utility room and guest toilet.

To the first floor there is four double bedrooms, the master suite has the added benefit of an en suite shower room and a view over the rear garden, bedroom two is also overlooking the garden and has an en suite shower room. There is also a beautifully presented family bathroom.

The rear garden has been designed in two sections with a formal garden from the rear terrace that is broken up by beds of matures shrubs and trees that lead to a rear section of garden with mature fruit trees. The garden is approx. 150ft in length and has a purposebuilt garden room along with a fitted kitchenette and separate showroom/WC. A large pergola is also attached for outdoor entertaining and cooking.