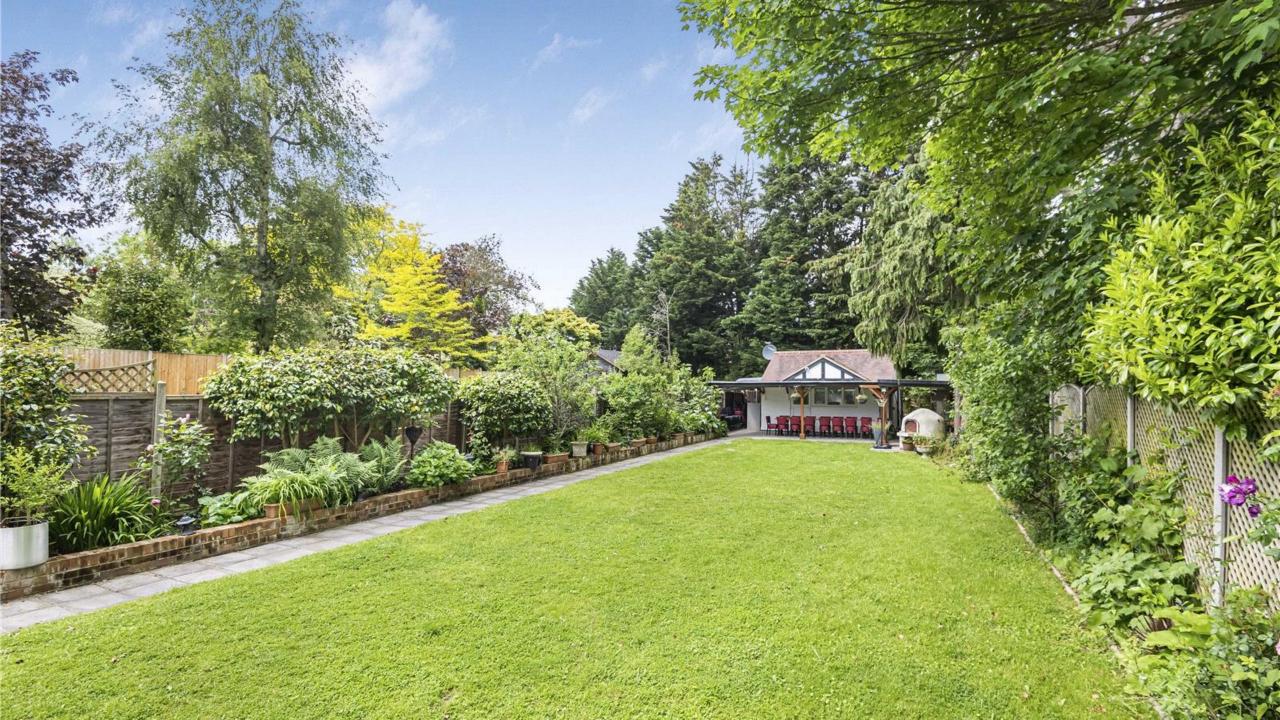

The rear garden has been designed in two sections with a formal garden from the rear terrace that is broken up by beds of matures shrubs and trees that lead to a rear section of garden with mature fruit trees. The garden is approx. 150ft in length and has a purposebuilt garden room along with a fitted kitchenette and separate showroom/WC. A large pergola is also attached for outdoor entertaining and cooking.