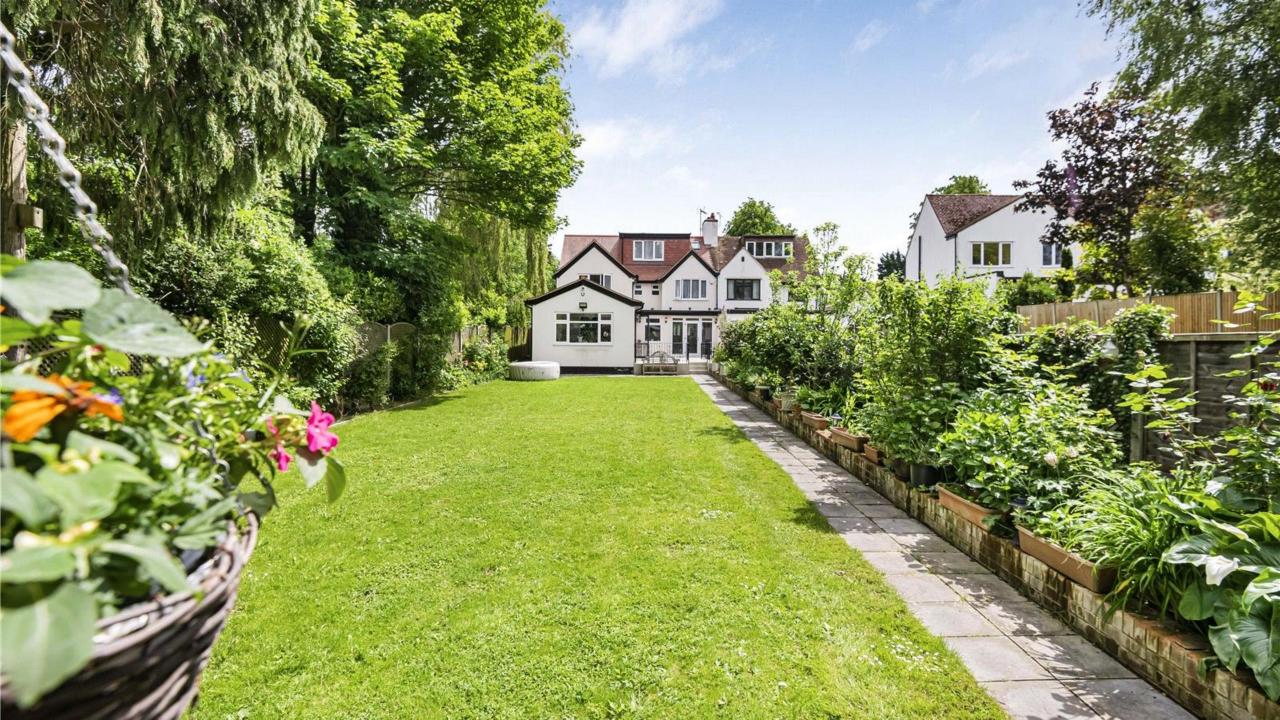

The rear garden has been designed in two sections with a formal garden from the rear terrace that is broken up by beds of matures shrubs and trees that lead to a rear section of garden with mature fruit trees. The garden is approx. 150ft in length and has a purposebuilt garden room along with a fitted kitchenette and separate showroom/WC. A large pergola is also attached for outdoor entertaining and cooking.