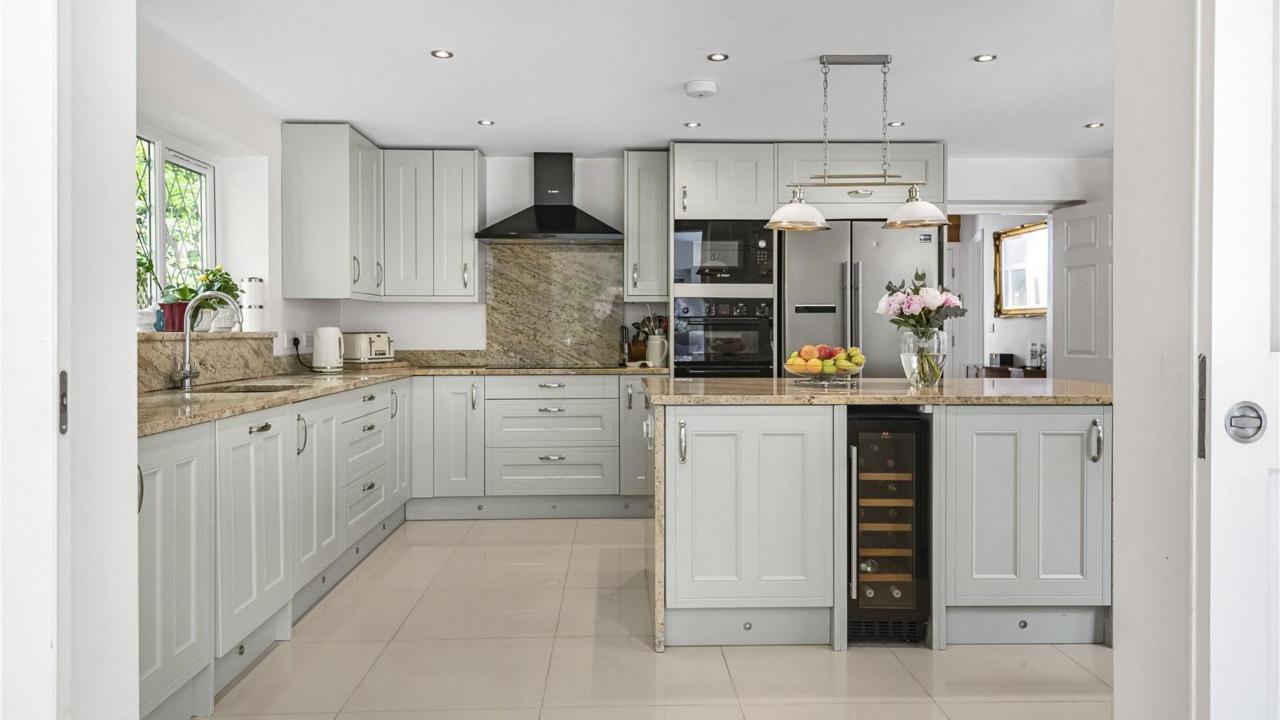

The home has been extended to provide ample living accommodation with a through lounge, study and a kitchen/diner that has a well-appointed fitted kitchen with large island and dining area to the rear that leads onto the garden. Just off the kitchen is a further family / TV room which has direct access to the garden. To complete the ground floor there is a fully functional utility room and guest toilet.