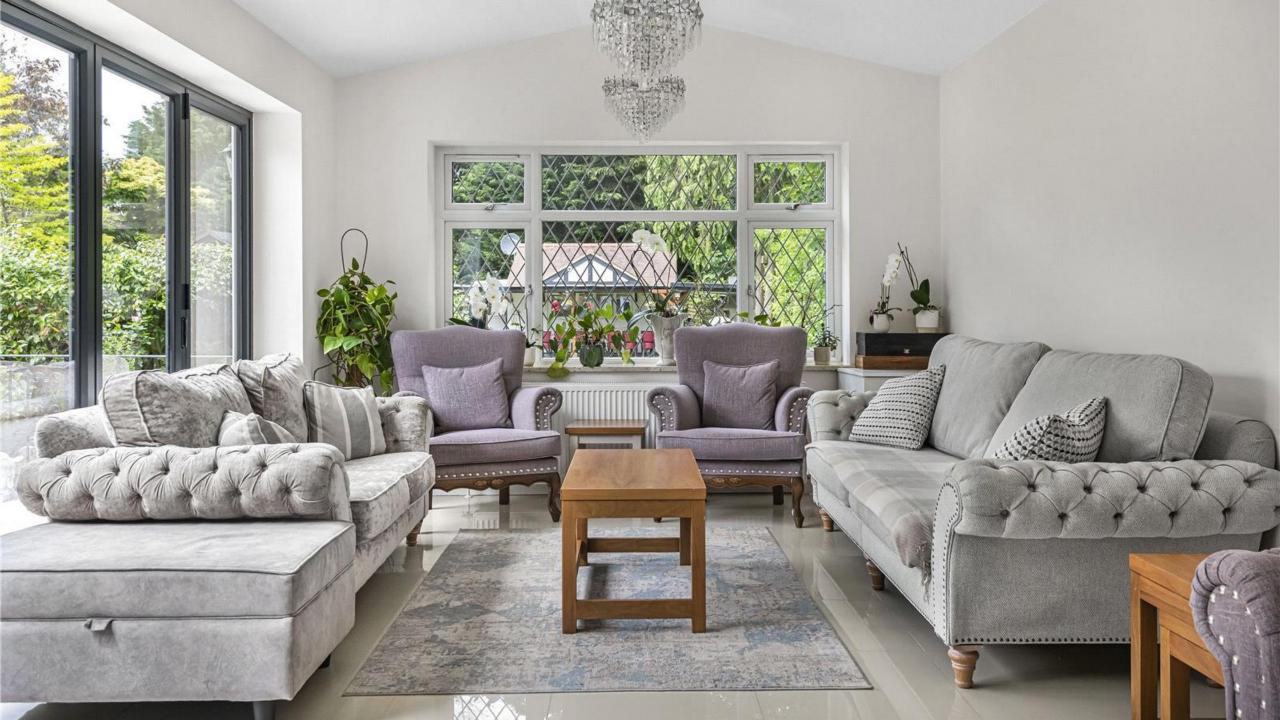

The home has been extended to provide ample living accommodation with a through lounge, study and a kitchen/diner that has a well-appointed fitted kitchen with large island and dining area to the rear that leads onto the garden. Just off the kitchen is a further family / TV room which has direct access to the garden. To complete the ground floor there is a fully functional utility room and guest toilet.