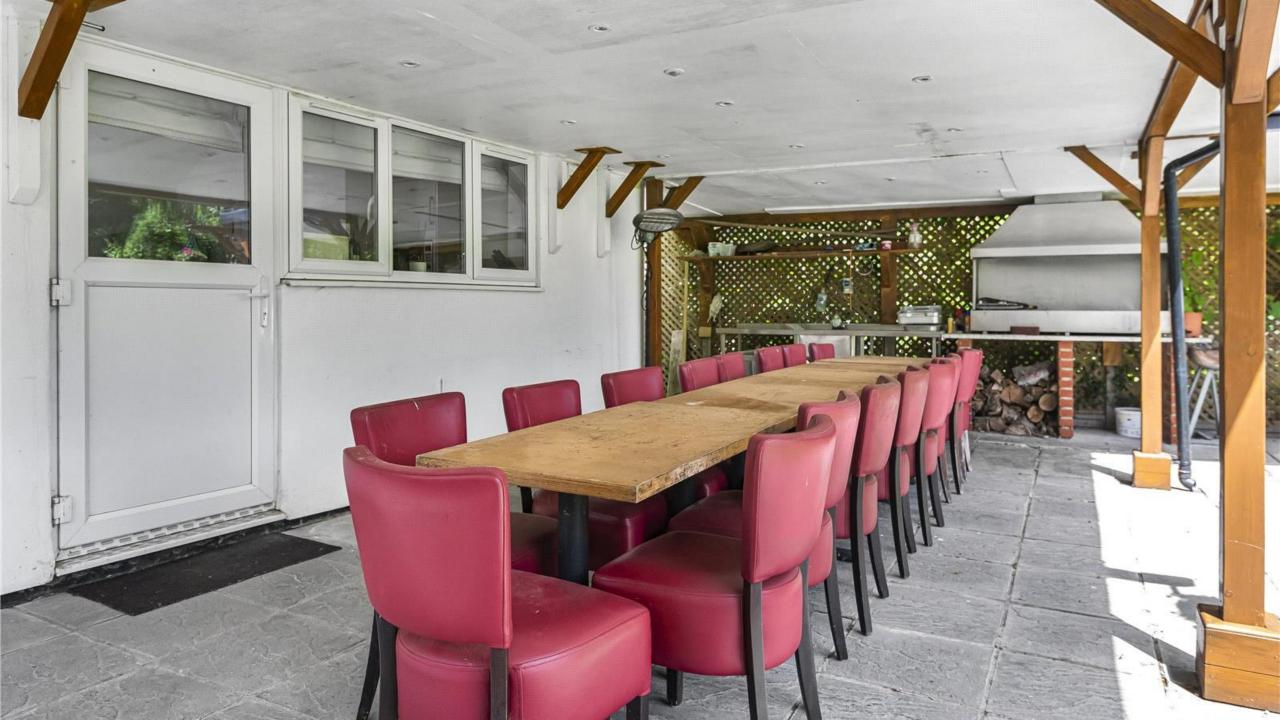

The rear garden has been designed in two sections with a formal garden from the rear terrace that is broken up by beds of matures shrubs and trees that lead to a rear section of garden with mature fruit trees. The garden is approx. 150ft in length and has a purposebuilt garden room along with a fitted kitchenette and separate showroom/WC. A large pergola is also attached for outdoor entertaining and cooking.