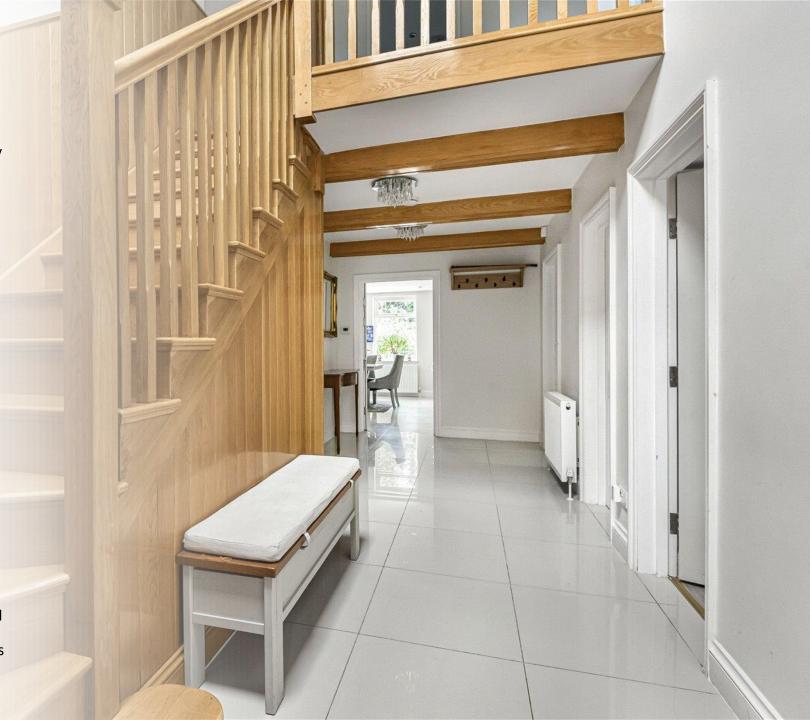

The home has been extended to provide ample living accommodation with a through lounge, study and a kitchen/diner that has a well-appointed fitted kitchen with large island and dining area to the rear that leads onto the garden. Just off the kitchen is a further family / TV room which has direct access to the garden. To complete the ground floor there is a fully functional utility room and guest toilet.