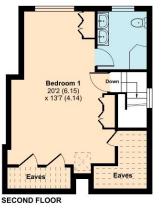

## Woodfall Avenue, Barnet, EN5 2EZ £875,000

We are delighted to offer for sale this beautifully presented 4 bedroom semi detached family home. The property has been thoughtfully extended and offers bright and spacious, well planned accommodation throughout. Comprising a welcoming entrance hall, guest w.c, a large double length interconnecting reception room, a modern fitted kitchen leading through to a large open plan family/dining room with access to the garden and a study/gym. On the first floor are 3 good size bedrooms, a family bathroom. Spanning the top floor is a wonderful principal bedroom with eaves storage and an en suite shower room. Externally there is a well maintained, south facing rear garden with decked sun terrace and garden shed. There is also a paved frontage providing driveway parking.

## Woodfall Avenue, Barnet, EN5

Approximate Area = 1664 sq ft / 154.5 sq m Limited Use Area(s) = 74 sq ft / 6.8 sq m Outbuildings = 106 sq ft / 9.8 sq m Total = 1844 sq ft / 171.1 sq m

For identification only - Not to scale