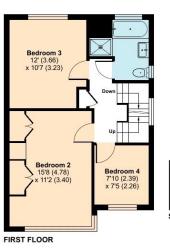

## Woodfall Avenue, Barnet, EN5 2EZ £875,000

We are delighted to offer for sale this beautifully presented 4 bedroom semi detached family home. The property has been thoughtfully extended and offers bright and spacious, well planned accommodation throughout. Comprising a welcoming entrance hall, guest w.c, a large double length interconnecting reception room, a modern fitted kitchen leading through to a large open plan family/dining room with access to the garden and a study/gym. On the first floor are 3 good size bedrooms, a family bathroom. Spanning the top floor is a wonderful principal bedroom with eaves storage and an en suite shower room. Externally there is a well maintained, south facing rear garden with decked sun terrace and garden shed. There is also a paved frontage providing driveway parking.

## Woodfall Avenue, Barnet, EN5

Approximate Area = 1664 sq ft / 154.5 sq m Limited Use Area(s) = 74 sq ft / 6.8 sq m Outbuildings = 106 sq ft / 9.8 sq m Total = 1844 sq ft / 171.1 sq m

For identification only - Not to scale