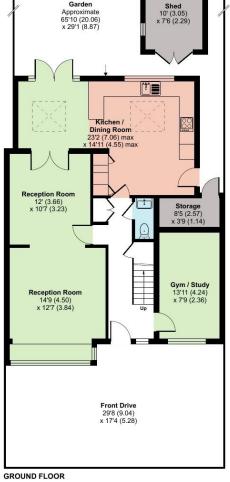

## Woodfall Avenue, Barnet, EN5 2EZ £875,000

We are delighted to offer for sale this beautifully presented 4 bedroom semi detached family home. The property has been thoughtfully extended and offers bright and spacious, well planned accommodation throughout. Comprising a welcoming entrance hall, guest w.c, a large double length interconnecting reception room, a modern fitted kitchen leading through to a large open plan family/dining room with access to the garden and a study/gym. On the first floor are 3 good size bedrooms, a family bathroom. Spanning the top floor is a wonderful principal bedroom with eaves storage and an en suite shower room. Externally there is a well maintained, south facing rear garden with decked sun terrace and garden shed. There is also a paved frontage providing driveway parking.

## Woodfall Avenue, Barnet, EN5

Approximate Area = 1664 sq ft / 154.5 sq m Limited Use Area(s) = 74 sq ft / 6.8 sq m Outbuildings = 106 sq ft / 9.8 sq m Total = 1844 sq ft / 171.1 sq m

For identification only - Not to scale