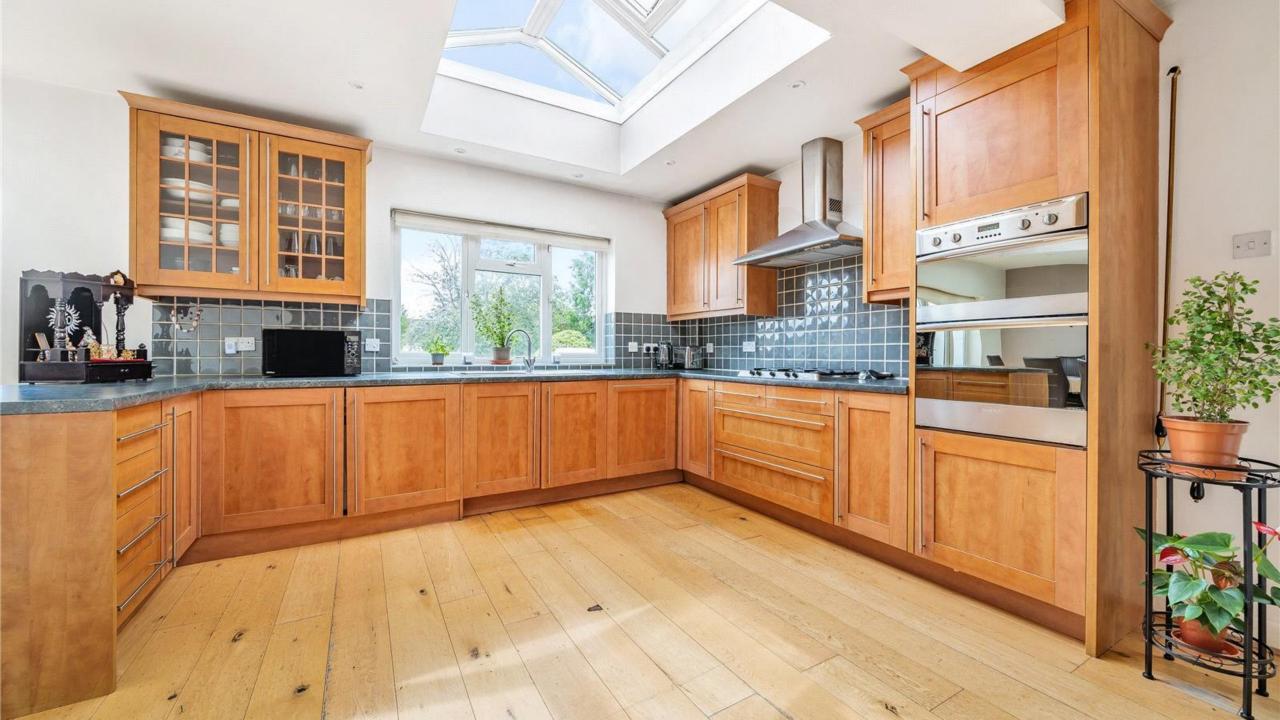

## Woodfall Avenue, Barnet, EN5 2EZ £875,000

We are delighted to offer for sale this beautifully presented 4 bedroom semi detached family home. The property has been thoughtfully extended and offers bright and spacious, well planned accommodation throughout. Comprising a welcoming entrance hall, guest w.c, a large double length interconnecting reception room, a modern fitted kitchen leading through to a large open plan family/dining room with access to the garden and a study/gym. On the first floor are 3 good size bedrooms, a family bathroom. Spanning the top floor is a wonderful principal bedroom with eaves storage and an en suite shower room. Externally there is a well maintained, south facing rear garden with decked sun terrace and garden shed. There is also a paved frontage providing driveway parking.