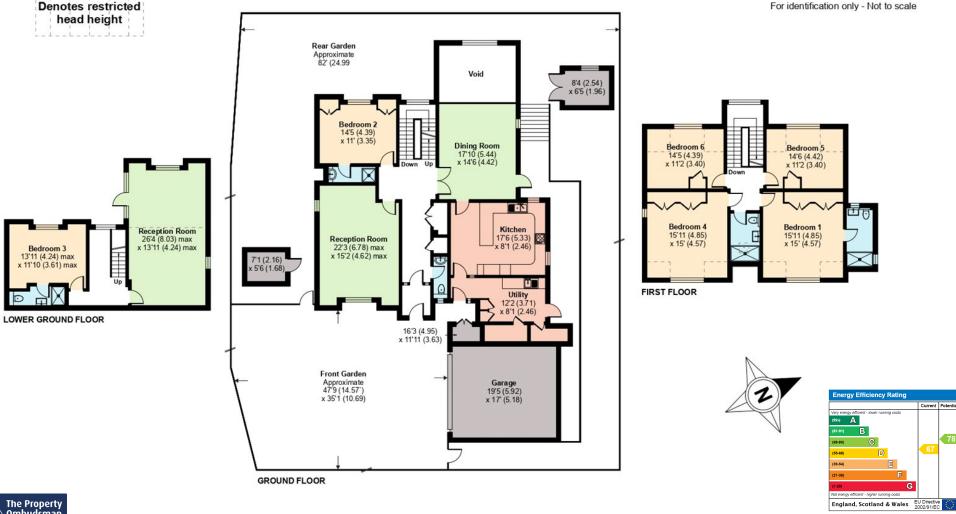

## White Orchards, London, N20

Approximate Area = 3200 sq ft / 297.3 sq m (excludes void) Limited Use Area(s) = 121 sq ft / 11.2 sq m Garage = 329 sq ft / 30.6 sq m Outbuilding = 108 sq ft / 10 sq m Total = 3758 sq ft / 349.1 sq m