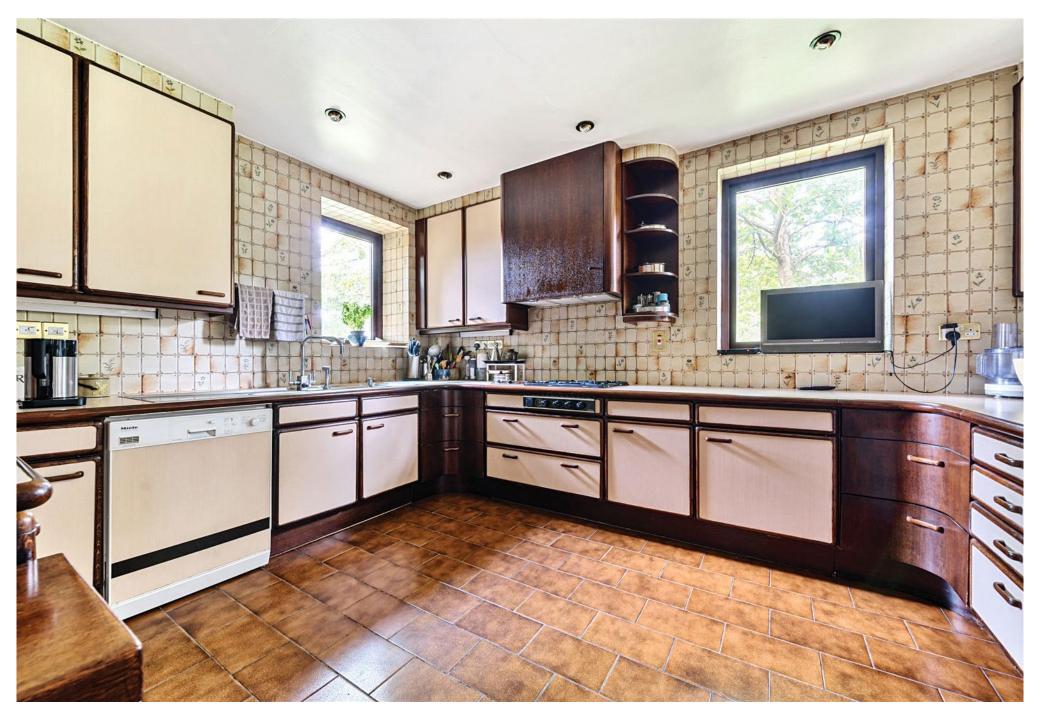

## 4 White Orchards

A well presented contemporary style 6 bedroom detached residence, in a private setting being in a corner of this desirable cul de sac in the heart of Totteridge Village, close to open Greenbelt countryside, South Herts Golf Club. The Orange Tree public house, and the open spaces of Totteridge Green and Totteridge Common.

This split level detached home offers 3200 sq ft of bright and spacious accommodation set out over 3 floors, with the added benefit of a double garage which is approached via a large driveway providing off street parking for several cars. A beautifully maintained rear garden bordered by mature trees and shrubs completes this lovely property.