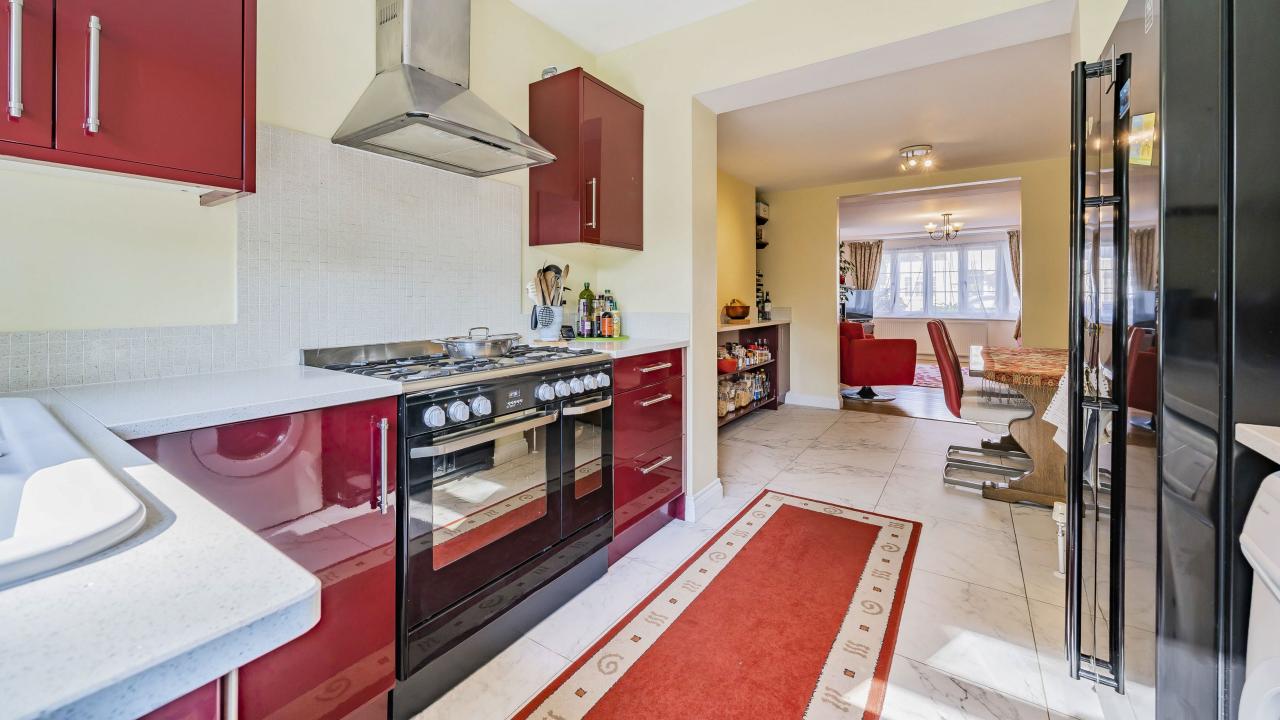

As you enter the house, you are greeted by a bright and spacious hallway which leads into the living area, perfect for cosy nights in with loved ones. The kitchen is sleek and modern, offering ample storage space and good appliances for all your culinary needs.