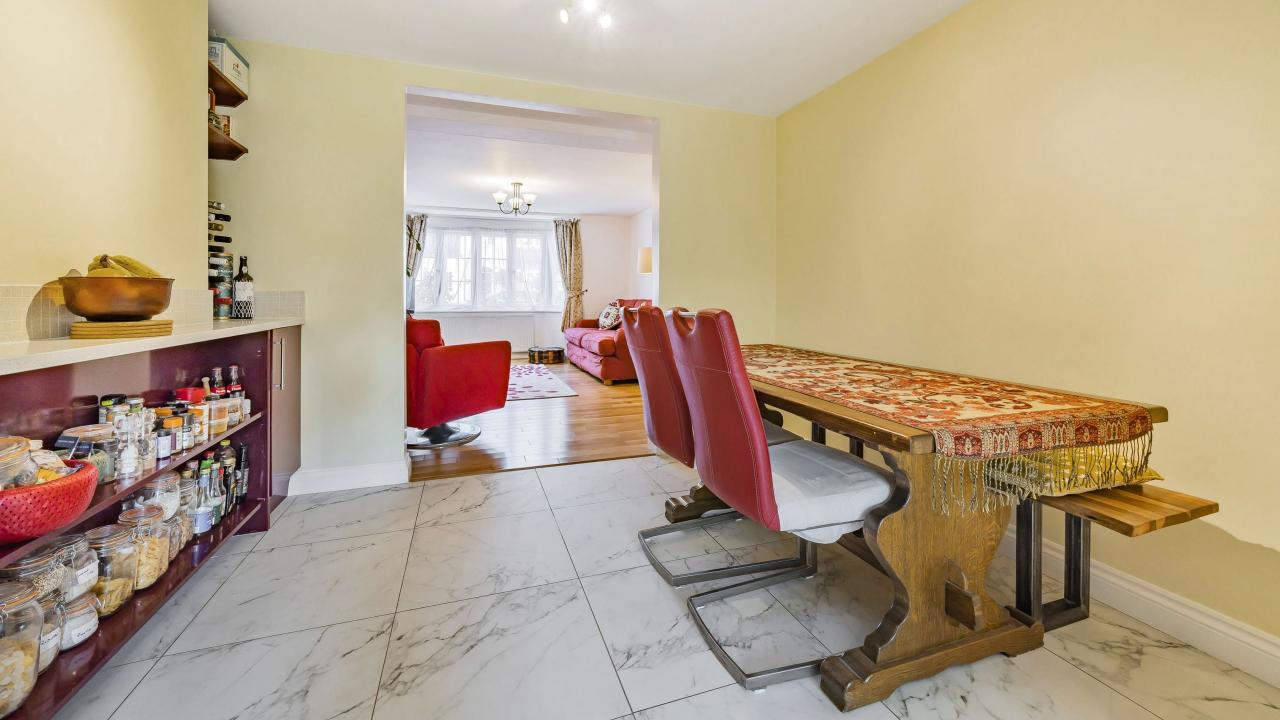

As you enter the house, you are greeted by a bright and spacious hallway which leads into the living area, perfect for cosy nights in with loved ones. The kitchen is sleek and modern, offering ample storage space and good appliances for all your culinary needs.