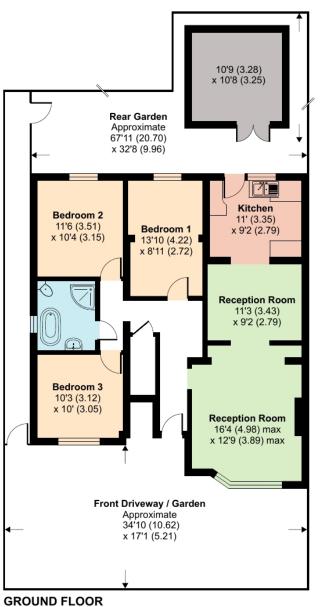

## **Oakleigh Crescent, London, N20**

Approximate Area = 1013 sq ft / 94.1 sq m Outbuilding = 115 sq ft / 10.6 sq m Total = 1128 sq ft / 104.7 sq m For identification only - Not to scale

Floor plan produced in accordance with RICS Property Measurement Standards incorporating International Property Measurement Standards (IPMS2 Residential). ©nichecom 2024. Produced for Statons. REF: 1133049