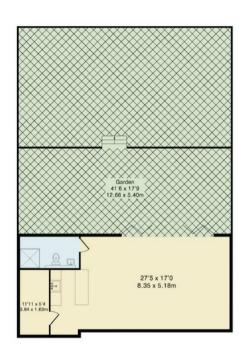

ed garden, a spacious patio perfect for outdoor entertaining, an annexe ideal for guests or a home office, off-street parking, a convenient garage, and a luxurious lap pool for relaxation and leisure.

The interior of the house is elegantly designed with high-end finishes and contemporary fixtures throughout. The spacious bedrooms offer ample natural light and storage space, while the living areas are ideal for hosting.

Situated in leafy Oakleigh Park, close to local amenities, schools, and transport links, this property offers the perfect blend of comfort, convenience, and luxury living. Don't miss the opportunity to make this exceptional property your new home. Contact us now to arrange a viewing.

42 Oakleigh Avenue, London, N20 9JJ























































Lower Ground Floor







## www.statons.com



| Energy Efficiency Rating                    |                         |           |
|---------------------------------------------|-------------------------|-----------|
|                                             | Current                 | Potential |
| Very energy efficient - lower running costs |                         |           |
| (92+) A                                     |                         | 01        |
| (81-91) B                                   | 88                      | 91        |
| (69-80)                                     |                         |           |
| (55-68)                                     |                         |           |
| (39-54)                                     |