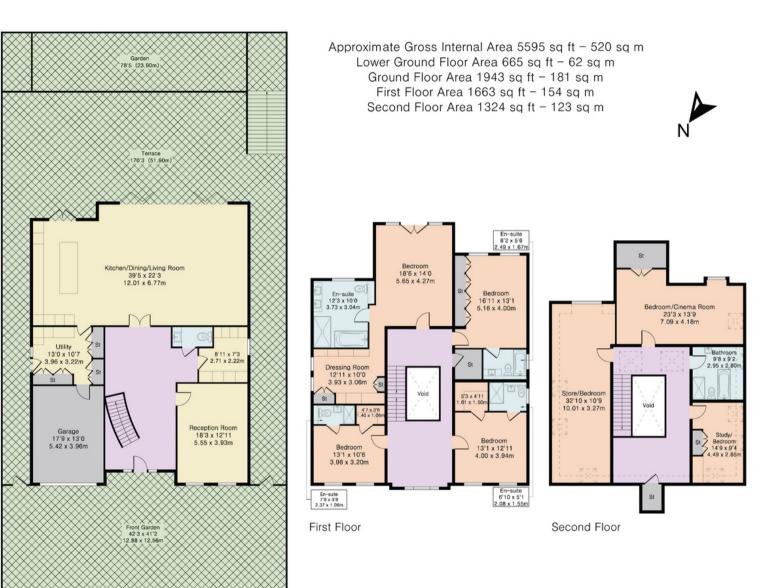

patio perfect for outdoor entertaining, an annexe ideal for guests or a home office, off-street parking, a convenient garage, and a luxurious lap pool for relaxation and leisure.

The interior of the house is elegantly designed with high-end finishes and contemporary fixtures throughout. The spacious bedrooms offer ample natural light and storage space, while the living areas are ideal for hosting.

Situated in leafy Oakleigh Park, close to local amenities, schools, and transport links, this property offers the perfect blend of comfort, convenience, and luxury living. Don't miss the opportunity to make this exceptional property your new home. Contact us now to arrange a viewing.

42 Oakleigh Avenue, London, N20 9JJ























































Lower Ground Floor







## www.statons.com



| Energy Efficiency Rating                    |                         |           |
|---------------------------------------------|-------------------------|-----------|
|                                             | Current                 | Potential |
| Very energy efficient - lower running costs |                         |           |
| (92+) A                                     |                         | 01        |
| (81-91) B                                   | 88                      | 91        |
| (69-80)                                     |                         |           |
| (55-68)                                     |                         |           |
| (39-54)                                     |                         |